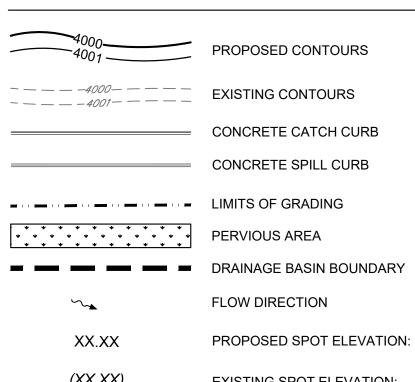

der. |
| Total  | 0.38                                                                             | 1.20            | 1.58  |                  |               | 5.31   |               |               | 2.75      |                                                                                                                              |
| *Value | *Values per DPM Table 6.2.13.                                                    |                 |       |                  |               |        |               |               |           |                                                                                                                              |

TIME OF 7 HOURS IS ASSUMED.

DRODOSED CONDITIONS DIMOSE STIMMARY (PATIONAL METHOD)

1,829.5 SWQV [cf] 0.042 SWQV [ac-ft]



(XX.XX)**EXISTING SPOT ELEVATION:** 

FG = FINISHED GROUND FL = FLOWLINE TBC = TOP BACK OF CURB FFE = FINISHED FLOOR ELEVATION GB = GRADE BREAK HP = HIGH POINT LP = LOW POINT



Excellence by Design





950 S. CHERRY STREET, SUITE 512 DENVER, CO 80246



ROCKY MOUNTAINS DIVISION 5500 S QUEBEC STREET, SUITE 100 GREENWOOD VILLAGE, CO 80111



PRELIMINARY - NOT FOR CONSTRUCTION FOR AND ON BEHALF OF MATRIX DESIGN GROUP, INC



PROJECT:

CIRCLE K STORES INC.

**CONCEPTUAL GRADING & DRAINAGE PLAN** 

9620 EAGLE RANCH ROAD NW VIDUOLIEDOLIE NIM 07114

| Al                   | _BUQUEF  | RQUE, NM 87114 |    |  |  |  |
|----------------------|----------|----------------|----|--|--|--|
| REVISION HISTORY:    |          |                |    |  |  |  |
| NO.                  | DATE     | DESCRIPTIO