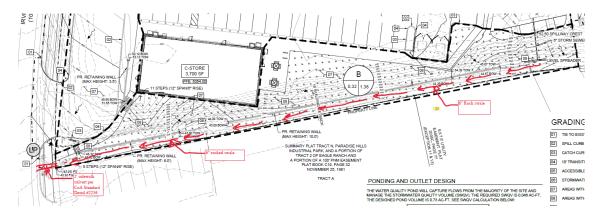

# CONCEPTUAL GRADING & DRAINAGE PLAN CIRCLE K

9620 EAGLE RANCH RD NW ALBUQUERQUE, NM 87114

**HYDROLOGY SECTION** PRELIMINARY APPROVED CONCEPTUAL ONLY. MORE INFORMATION MAY BE NEEDED IN THEM AND SUBMITTED TO HYDROLOGY FOR BUILDING PERMIT APPROVAL

#### FLOOD ZONE INFORMATION

IT IS DETERMINED THAT THE SUBJECT PROPERTY RESIDES IN THE FOLLOWING FLOOD ZONE 'X' AS DETERMINED BY OR SHOWN BY FIRM COMMUNITY PANEL NO. 35001C0108G DATED 09/26/2008.

#### BENCHMARK

ALL BEARINGS AND DISTANCES SHOWN MATCH THE PLAT OF TRACTS A-1 AND A-2, ADOBE WELLS SUBDIVISION, PLAT BOOK 2005C, PAGE 77, FEBRUARY 24, 2005 IN THE OFFICE OF THE COUNTY CLERK OF THE COUNTY OF BERNALILLO, NEW MEXICO.

#### LEGAL DESCRIPTION

TRACT A-1, AS SHOWN ON THE PLAT OF PLAT OF TRACTS A-1 AND A-2, ADOBE WELLS SUBDIVISION, FILED IN THE OFFICE OF THE COUNTY CLERK OF BERNALILLO COUNTY, NEW MEXICO, ON FEBRUARY 24, 2005, IN PLAT BOOK 2005C, PAGE 77, AS DOCUMENT NO. 2005026221; AND BEING MORE PARTICULARLY DESCRIBED AS FOLLOWS:

#### PROJECT DESCRIPTION

THE 1.57-ACRE SITE WILL CONSIST OF A CIRCLE K CONVENIENCE STORE, GAS PUMPS, PAVED DRIVE AISLES, AND PAVED