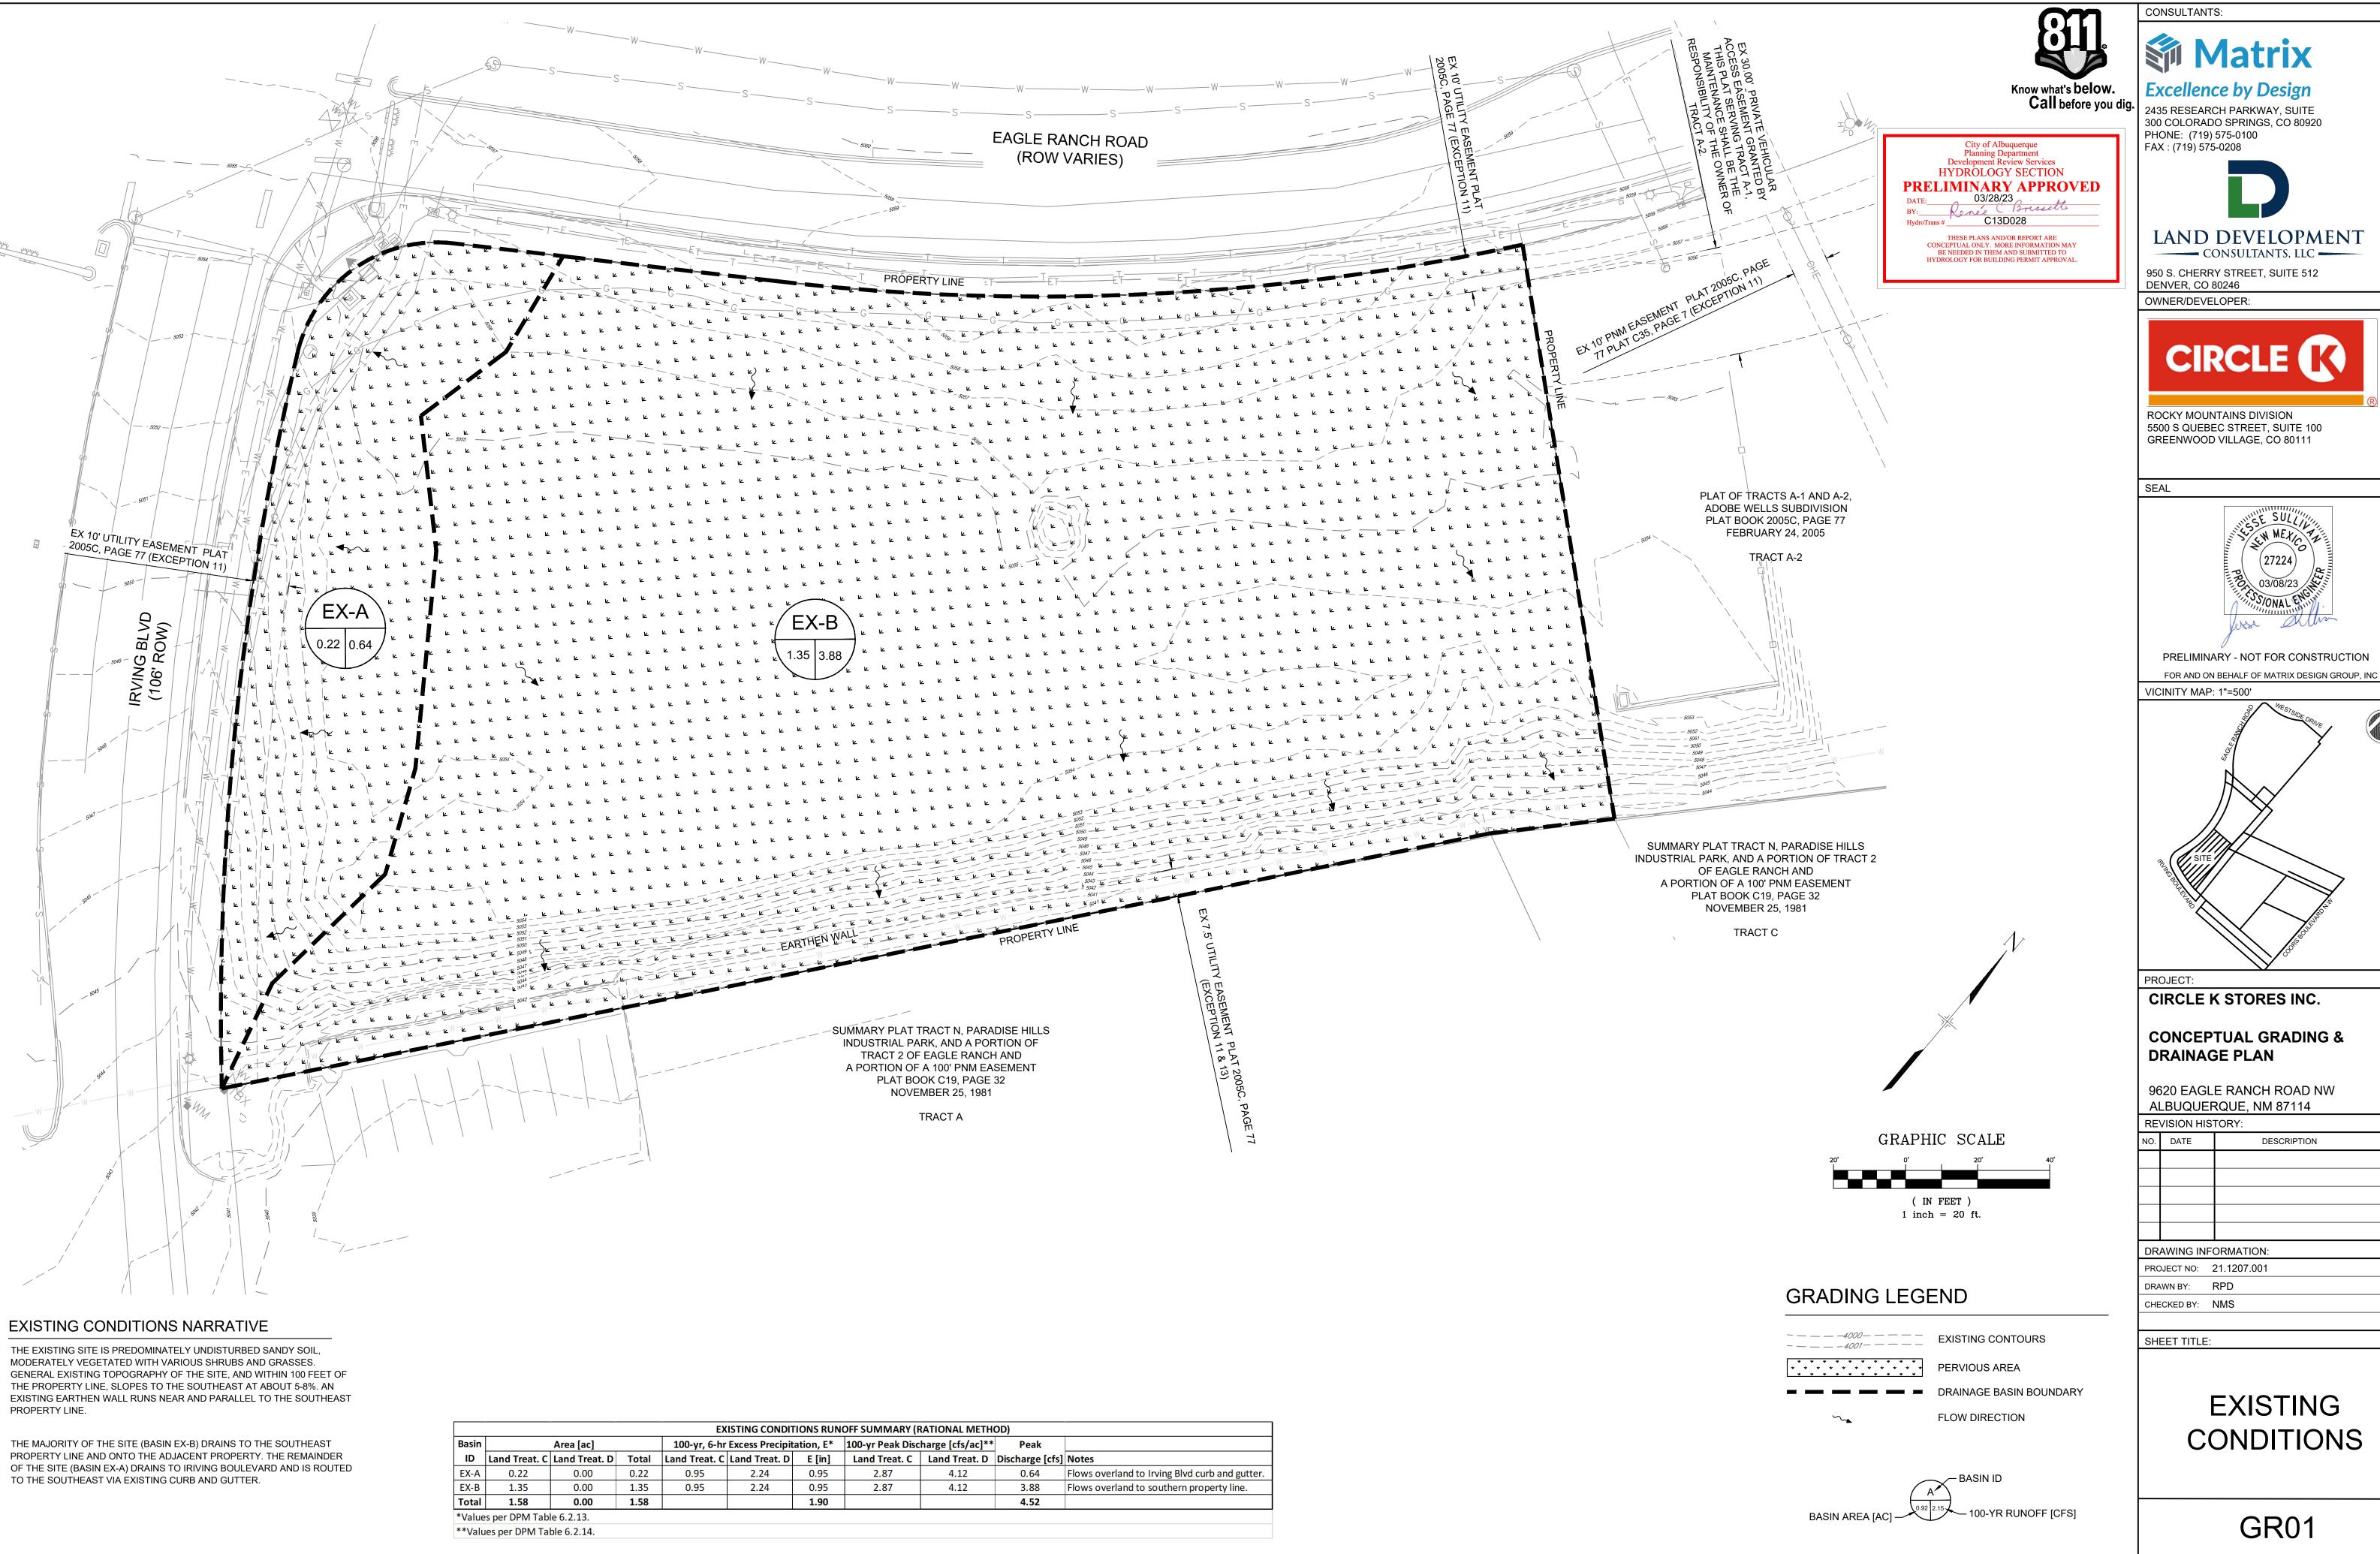

# CONCEPTUAL GRADING & DRAINAGE PLAN CIRCLE K

9620 EAGLE RANCH RD NW ALBUQUERQUE, NM 87114

**HYDROLOGY SECTION** PRELIMINARY APPROVED CONCEPTUAL ONLY. MORE INFORMATION MAY BE NEEDED IN THEM AND SUBMITTED TO HYDROLOGY FOR BUILDING PERMIT APPROVAL

#### FLOOD ZONE INFORMATION

IT IS DETERMINED THAT THE SUBJECT PROPERTY RESIDES IN THE FOLLOWING FLOOD ZONE 'X' AS DETERMINED BY OR SHOWN BY FIRM COMMUNITY PANEL NO. 35001C0108G DATED 09/26/2008.

#### BENCHMARK

ALL BEARINGS AND DISTANCES SHOWN MATCH THE PLAT OF TRACTS A-1 AND A-2, ADOBE WELLS SUBDIVISION, PLAT BOOK 2005C, PAGE 77, FEBRUARY 24, 2005 IN THE OFFICE OF THE COUNTY CLERK OF THE COUNTY OF BERNALILLO, NEW MEXICO.

#### LEGAL DESCRIPTION

TRACT A-1, AS SHOWN ON THE PLAT OF PLAT OF TRACTS A-1 AND A-2, ADOBE WELLS SUBDIVISION, FILED IN THE OFFICE OF THE COUNTY CLERK OF BERNALILLO COUNTY, NEW MEXICO, ON FEBRUARY 24, 2005, IN PLAT BOOK 2005C, PAGE 77, AS DOCUMENT NO. 2005026221; AND BEING MORE PARTICULARLY DESCRIBED AS FOLLOWS:

COMMENCING AT AN NGS BENCHMARK FOR A 3" BRASS CAP MARKED REEVES 2 FOUND AT THE EAST EDGE OF A CONCRETE DRAINAGE CHANNEL STRUCTURE, THENCE N.66°28'16"W., 19,058.32 FEET TO A 5/8" IRON ROD FOUND WITH CAP 11184 FOR THE TRUE POINT OF BEGINNING AT THE SOUTHEAST CORNER OF THIS TRACT;

- THENCE S.43°18'52"W., 34.74 FEET TO A 5/8" IRON ROD FOUND WITH CAP 11184 FOR A CORNER OF THIS TRACT;
- THENCE S.38°37'12"W., 358.97 FEET TO A 1/2" IRON ROD SET CAP 23259 FOR THE SOUTHWEST CORNER OF THIS TRACT AT THE EAST RIGHT-OF-WAY OF IRVING BOULEVARD NW;
- THENCE ALONG THE SAID RIGHT-OF-WAY, AROUND THE ARC OF A CURVE TO THE RIGHT HAVING A RADIUS OF 786.30 FEET, AN ARC LENGTH OF 205.62 FEET, THROUGH A CENTRAL ANGLE OF 14°58'58" AND WHOSE LONG CHORD BEARS N.34°08'01"W., A DISTANCE OF 205.03 FEET TO A 1/2" IRON ROD SET CAP 23259 FOR THE NORTHWEST CORNER OF THIS TRACT AND THE POINT OF CONTINOUS CURVATURE;
- THENCE AT THE SOUTHERLY RIGHT-OF-WAY OF EAGLE RANCH ROAD NW, AROUND THE ARC OF A CURVE TO THE RIGHT HAVING A RADIUS OF 40.00 FEET, AN ARC LENGTH OF 58.24 FEET, THROUGH A CENTRAL ANGLE OF 83°25'20" AND WHOSE LONG CHORD BEARS N.14°58'02"E., A DISTANCE OF 53.23 FEET TO A 1/2" IRON ROD SET CAP 23259 FOR THE POINT OF TANGENCY;
- THENCE ALONG THE SAID RIGHT-OF-WAY, N.56°40'32"E., 90.11 FEET TO A 5/8 " IRON ROD FOUND WITH CAP 11184 FOR A
- THENCE ALONG THE SAID RIGHT-OF-WAY, AROUND THE ARC OF A CURVE TO THE LEFT HAVING A RADIUS OF 628.00 FEET, AN ARC LENGTH OF 208.05 FEET, THROUGH A CENTRAL ANGLE OF 18°58'55" AND WHOSE LONG CHORD BEARS N.47°11'36"E., A DISTANCE OF 207.10 FEET TO A 5/8 " IRON ROD FOUND WITH CAP 11184 FOR A THE NORTHEAST CORNER OF THIS TRACT;
- THENCE LEAVING THE SAID RIGHT-OF-WAY, S.49°06'04"E., 161.34 FEET TO THE TRUE POINT OF BEGINNING, CONTAINING 1.57 ACRES OF LAND, MORE OR LESS.

#### SOILS

THE ON-SITE SOILS INCLUDE BLUEPOINT-KOKAN ASSOCIATION (BKD) PER THE NATIONAL RESOURCES CONSERVATION SERVICE (NRCS) WEB SOIL SURVEY. BKD IS RATED HYDROLOGIC GROUP A. THE INFILTRATION RATE IS 5 MINUTES PER INCH, ACCORDING TO THE GEOTECHNICAL ENGINEERING REPORT PREPARED BY TERRACON CONSULTANTS, INC., DATED APRIL 21, 2021, PROJECT NUMBER 661215073.

#### PROJECT DESCRIPTION

THE 1.57-ACRE SITE WILL CONSIST OF A CIRCLE K CONVENIENCE STORE, GAS PUMPS, PAVED DRIVE AISLES, AND PAVED