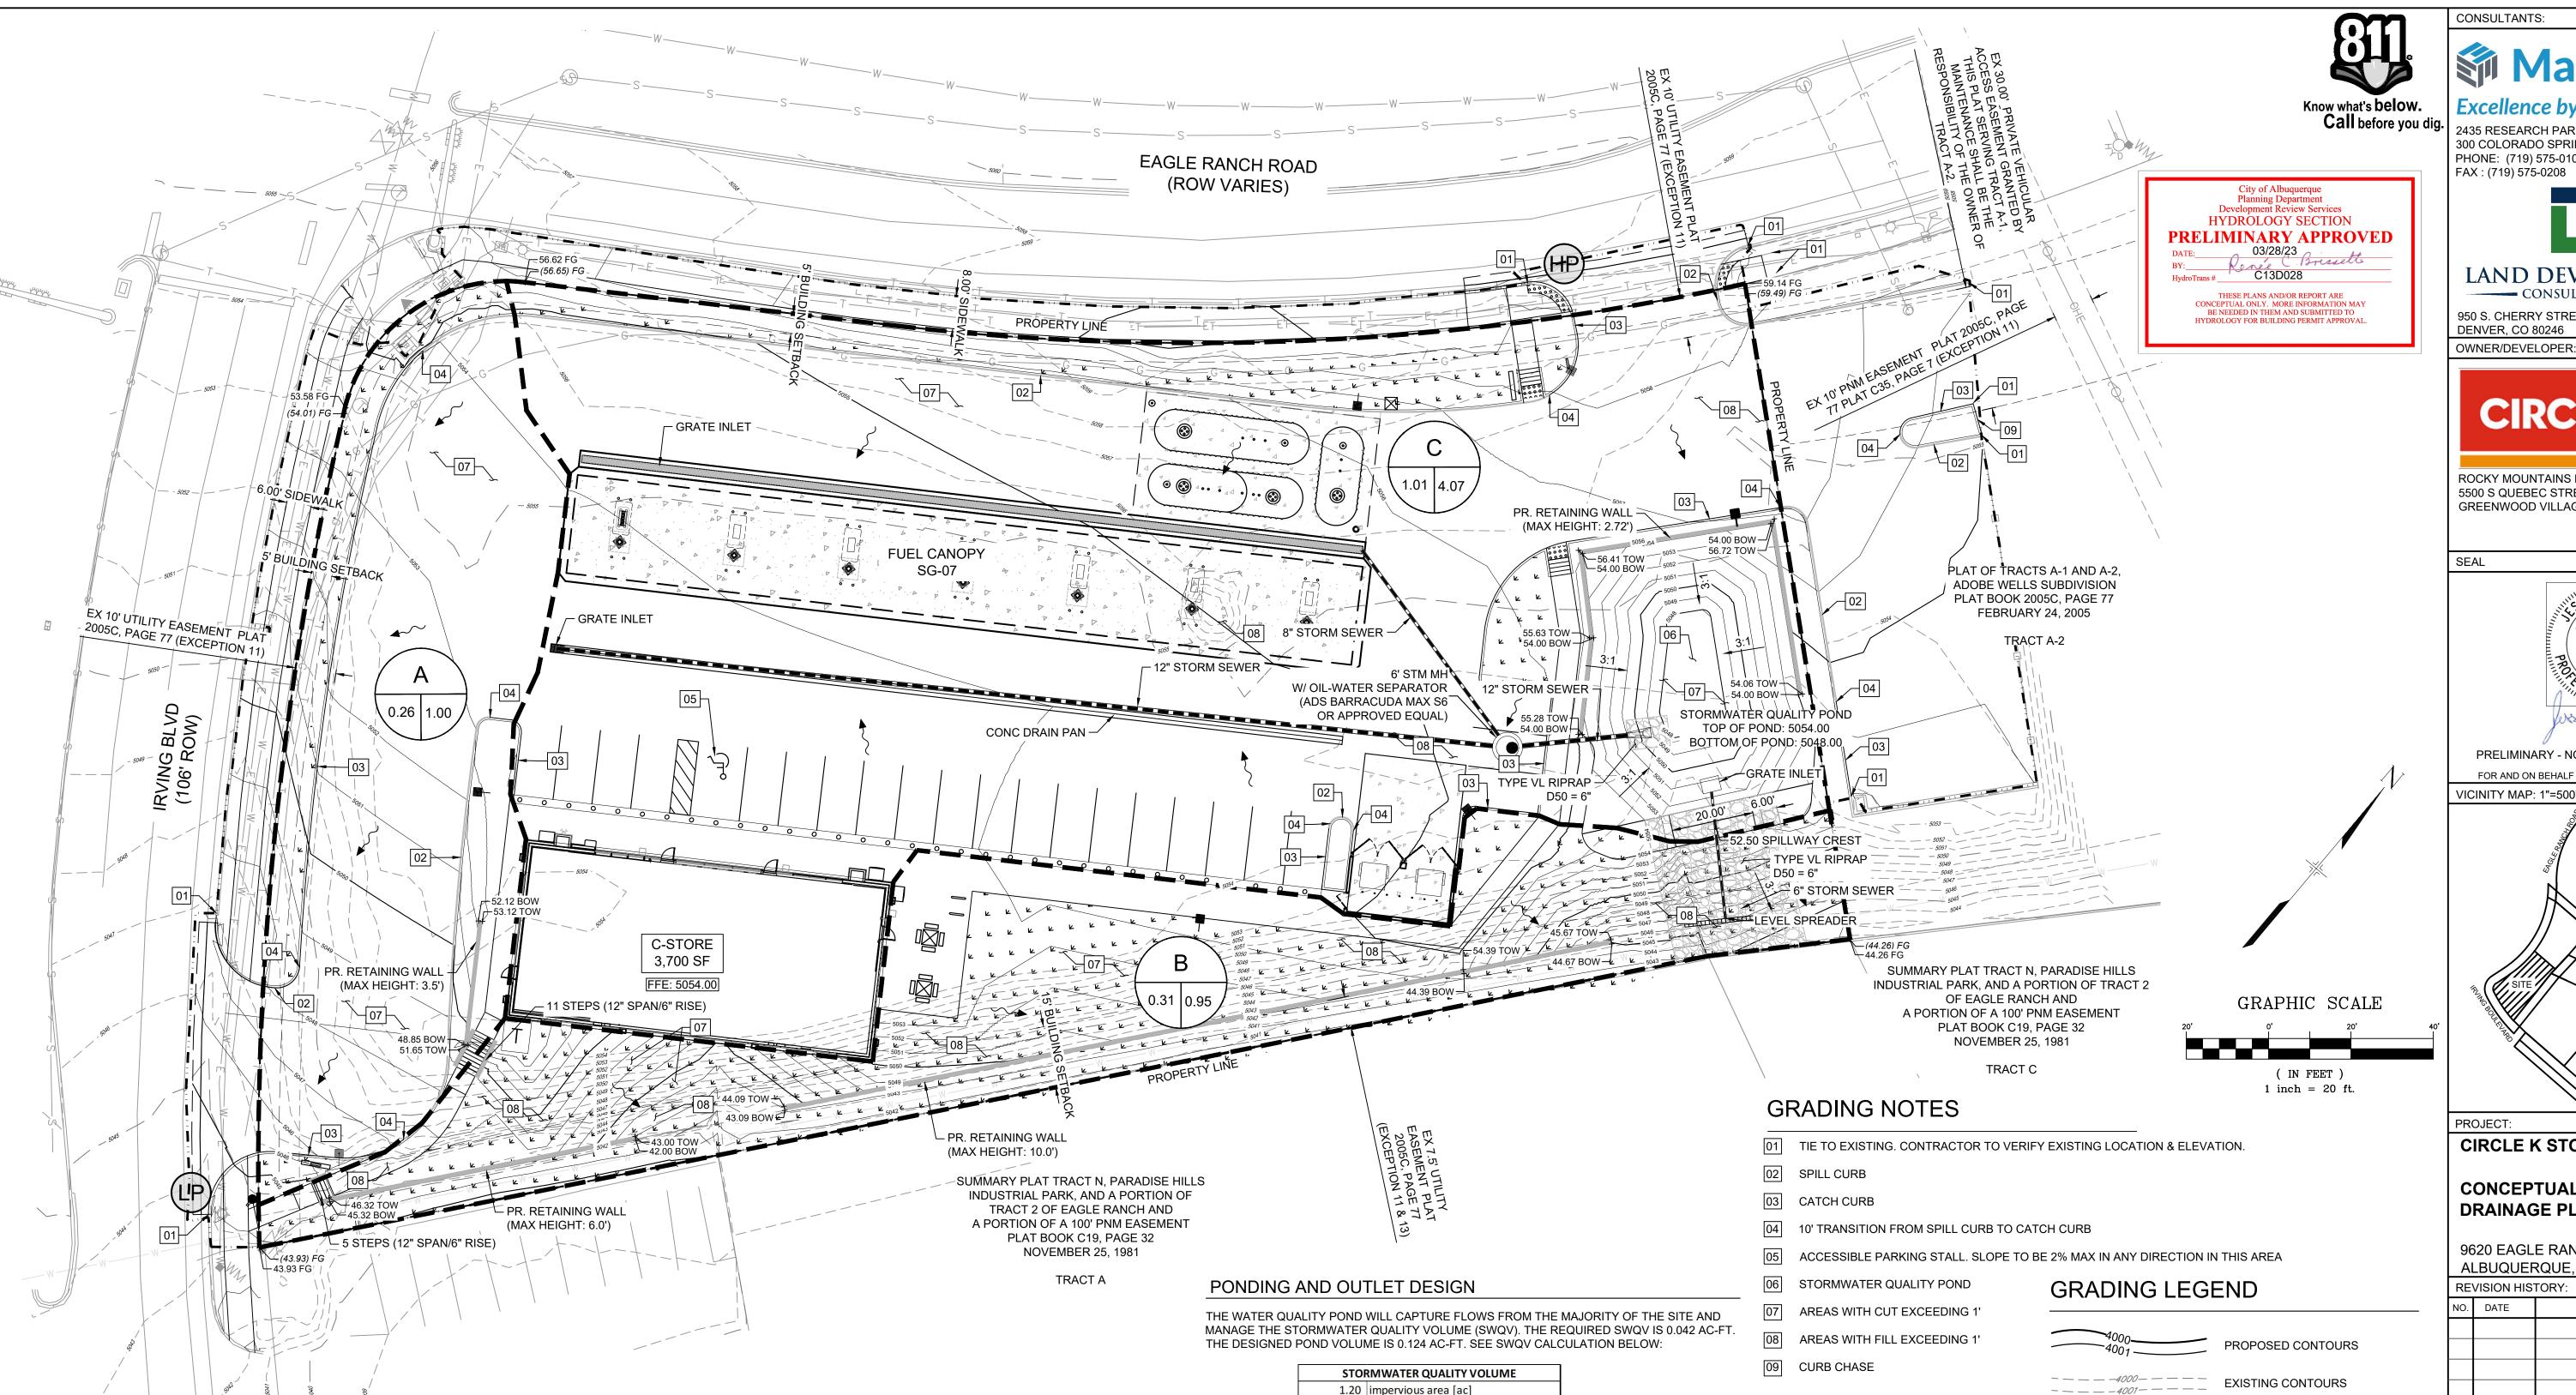

# CONCEPTUAL GRADING & DRAINAGE PLAN CIRCLE K

9620 EAGLE RANCH RD NW ALBUQUERQUE, NM 87114

**HYDROLOGY SECTION** PRELIMINARY APPROVED CONCEPTUAL ONLY. MORE INFORMATION MAY BE NEEDED IN THEM AND SUBMITTED TO HYDROLOGY FOR BUILDING PERMIT APPROVAL

#### FLOOD ZONE INFORMATION

IT IS DETERMINED THAT THE SUBJECT PROPERTY RESIDES IN THE FOLLOWING FLOOD ZONE 'X' AS DETERMINED BY OR SHOWN BY FIRM COMMUNITY PANEL NO. 35001C0108G DATED 09/26/2008.

#### BENCHMARK

ALL BEARINGS AND DISTANCES SHOWN MATCH THE PLAT OF TRACTS A-1 AND A-2, ADOBE WELLS SUBDIVISION, PLAT BOOK 2005C, PAGE 77, FEBRUARY 24, 2005 IN THE OFFICE OF THE COUNTY CLERK OF THE COUNTY OF BERNALILLO, NEW MEXICO.

#### LEGAL DESCRIPTION

TRACT A-1, AS SHOWN ON THE PLAT OF PLAT OF TRACTS A-1 AND A-2, ADOBE WELLS SUBDIVISION, FILED IN THE OFFICE OF THE COUNTY CLERK OF BERNALILLO COUNTY, NEW MEXICO, ON FEBRUARY 24, 2005, IN PLAT BOOK 2005C, PAGE 77, AS DOCUMENT NO. 2005026221; AND BEING MORE PARTICULARLY DESCRIBED AS FOLLOWS:

COMMENCING AT AN NGS BENCHMARK FOR A 3" BRASS CAP MARKED REEVES 2 FOUND AT THE EAST EDGE OF A CONCRETE DRAINAGE CHANNEL STRUCTURE, THENCE N.66°28'16"W., 19,058.32 FEET TO A 5/8" IRON ROD FOUND WITH CAP 11184 FOR THE TRUE POINT OF BEGINNING AT THE SOUTHEAST CORNER OF THIS TRACT;

- THENCE S.43°18'52"W., 34.74 FEET TO A 5/8" IRON ROD FOUND WITH CAP 11184 FOR A CORNER OF THIS TRACT;
- THENCE S.38°37'12"W., 358.97 FEET TO A 1/2" IRON ROD SET CAP 23259 FOR THE SOUTHWEST CORNER OF THIS TRACT AT THE EAST RIGHT-OF-WAY OF IRVING BOULEVARD NW;
- THENCE ALONG THE SAID RIGHT-OF-WAY, AROUND THE ARC OF A CURVE TO THE RIGHT HAVING A RADIUS OF 786.30 FEET, AN ARC LENGTH OF 205.62 FEET, THROUGH A CENTRAL ANGLE OF 14°58'58" AND WHOSE LONG CHORD BEARS N.34°08'01"W., A DISTANCE OF 205.03 FEET TO A 1/2" IRON ROD SET CAP 23259 FOR THE NORTHWEST CORNER OF THIS TRACT AND THE POINT OF CONTINOUS CURVATURE;
- THENCE AT THE SOUTHERLY RIGHT-OF-WAY OF EAGLE RANCH ROAD NW, AROUND THE ARC OF A CURVE TO THE RIGHT HAVING A RADIUS OF 40.00 FEET, AN ARC LENGTH OF 58.24 FEET, THROUGH A CENTRAL ANGLE OF 83°25'20" AND WHOSE LONG CHORD BEARS N.14°58'02"E., A DISTANCE OF 53.23 FEET TO A 1/2" IRON ROD SET CAP 23259 FOR THE POINT OF TANGENCY;
- THENCE ALONG THE SAID RIGHT-OF-WAY, N.56°40'32"E., 90.11 FEET TO A 5/8 " IRON ROD FOUND WITH CAP 11184 FOR A
- THENCE ALONG THE SAID RIGHT-OF-WAY, AROUND THE ARC OF A CURVE TO THE LEFT HAVING A RADIUS OF 628.00 FEET, AN ARC LENGTH OF 208.05 FEET, THROUGH A CENTRAL ANGLE OF 18°58'55" AND WHOSE LONG CHORD BEARS N.47°11'36"E., A DISTANCE OF 207.10 FEET TO A 5/8 " IRON ROD FOUND WITH CAP 11184 FOR A THE NORTHEAST CORNER OF THIS TRACT;
- THENCE LEAVING THE SAID RIGHT-OF-WAY, S.49°06'04"E., 161.34 FEET TO THE TRUE POINT OF BEGINNING, CONTAINING 1.57 ACRES OF LAND, MORE OR LESS.

#### SOILS

THE ON-SITE SOILS INCLUDE BLUEPOINT-KOKAN ASSOCIATION (BKD) PER THE NATIONAL RESOURCES CONSERVATION SERVICE (NRCS) WEB SOIL SURVEY. BKD IS RATED HYDROLOGIC GROUP A. THE INFILTRATION RATE IS 5 MINUTES PER INCH, ACCORDING TO THE GEOTECHNICAL ENGINEERING REPORT PREPARED BY TERRACON CONSULTANTS, INC., DATED APRIL 21, 2021, PROJECT NUMBER 661215073.

#### PROJECT DESCRIPTION

THE 1.57-ACRE SITE WILL CONSIST OF A CIRCLE K CONVENIENCE STORE, GAS PUMPS, PAVED DRIVE AISLES, AND PAVED