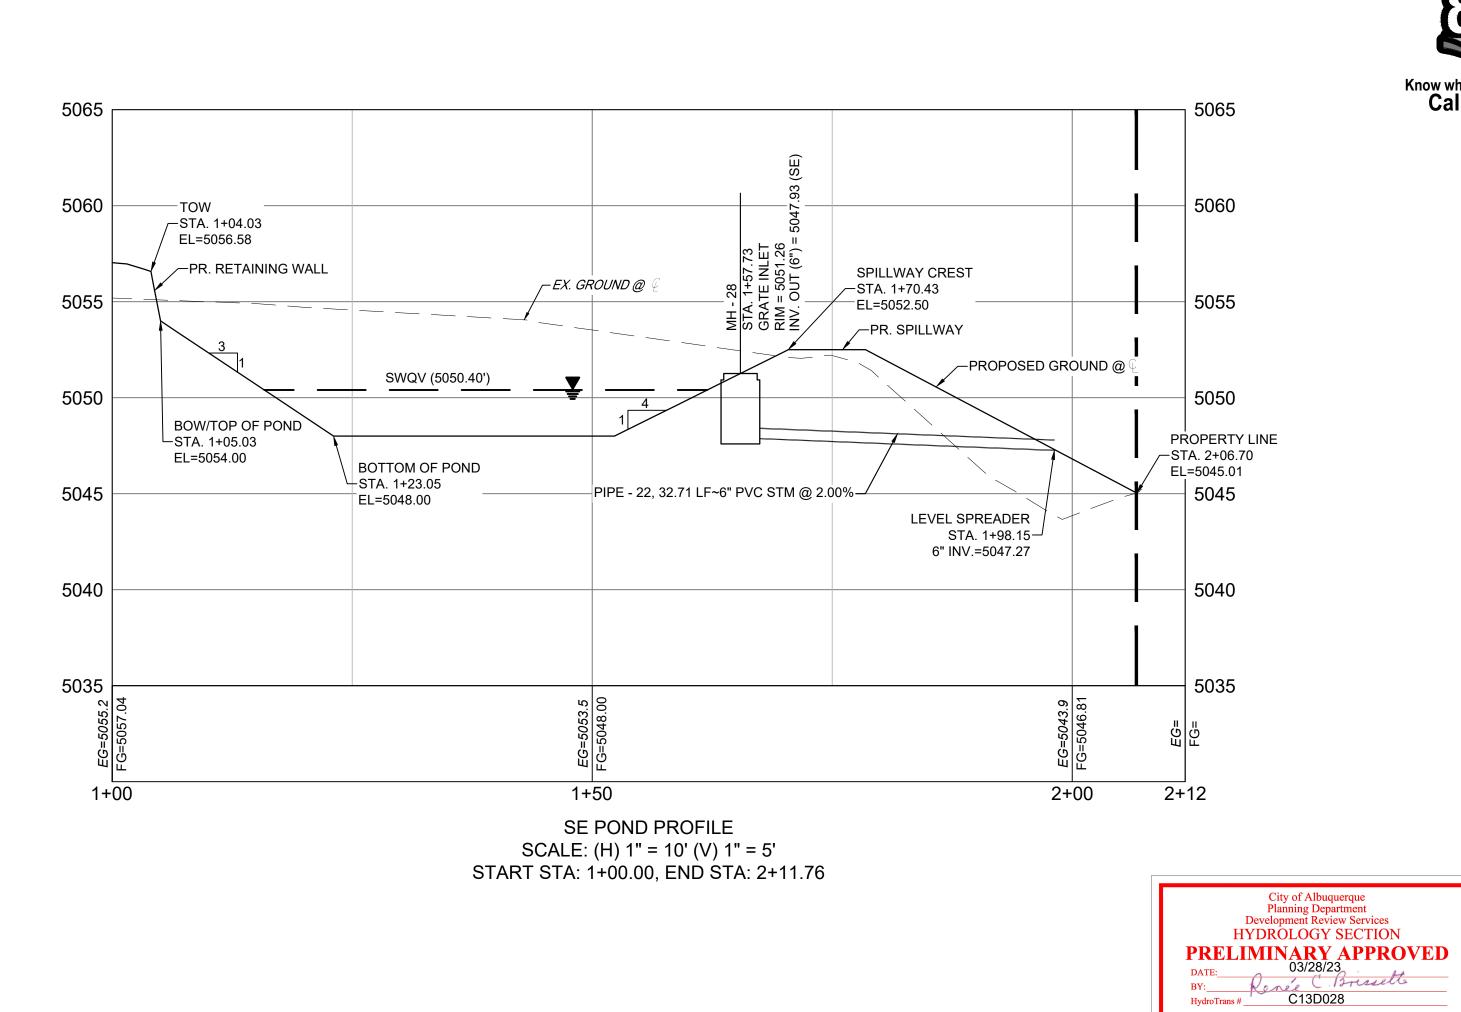

www.cabq.gov

- 3. Please follow the DPM Article 6-12 Stormwater Quality and Low-Impact Development for the sizing calculations. To calculate the required SWQV, multiply the impervious area draining to the BMP by 0.42 inches for new development sites. For this site, the impervious area is 1.24 AC or **54,014.4 SF**. Times the SF by 0.42 then divide by 12. This gets a required SWQ volume of **1,890.50 CF**.
- 4. Please provide sections of the Stormwater Quality Pond. This should include the top of pond elevation, bottom of pond elevation, side slopes, Stormwater Quality water surface elevation (the required volume). Also include items such as retaining walls, pipes with inverts coming into the pond, and the outfall structure or emergency spillway.
- 5. All gas stations must drain to an oil/water separator (the Owner's choice) prior to discharge. This is mainly for the area around the pumps so some previous stations have placed this prior the remainder of the runoff going into the Stormwater quality pond. Since this site appears to be collected in a pipe system, instead of a manhole, this can be an oil/water separator.

Matrix Design Group, Inc. 2435 Research Parkway, Suite 300 Colorado Springs, CO 80920 O 719.575.0100 F 719.575.0208 matrixdesigngroup.com

- 1. The date provided with the engineer's stamp & signature is the date of signature and has been updated.
- 2. The runoff summary tables have been updated to follow the procedure for 40-acre and smaller basins outlined in DPM Article 6-2(a). The 100-year, 6-hour storm event excess precipitation depths are shown in both the existing and proposed conditions runoff summary tables.
- 3. The SWQV has been updated per the calculation provided in DPM Article 6-12.
- 4. Pond sections are now included.
- 5. An oil/water separator is now proposed. An ADS Barracuda Max, model S6 is proposed in a 6-foot diameter manhole.
- 6. The swale could not drain to the Irving Blvd curb as shown since the curb flowline is higher than sections of the southern property line. Refer to exhibit that shows the profile of the existing grade along the property line. The amount of site-generated runoff anticipated at the southern property line is less in the proposed condition (100-year flow is 1.75 cfs) compared to the existing condition (3.88 cfs). Therefore, no adverse downstream impacts are anticipated due to the construction of this site.
- 7. Noted. Sidewalks along both Eagle Ranch Road and Irving Blvd are proposed.