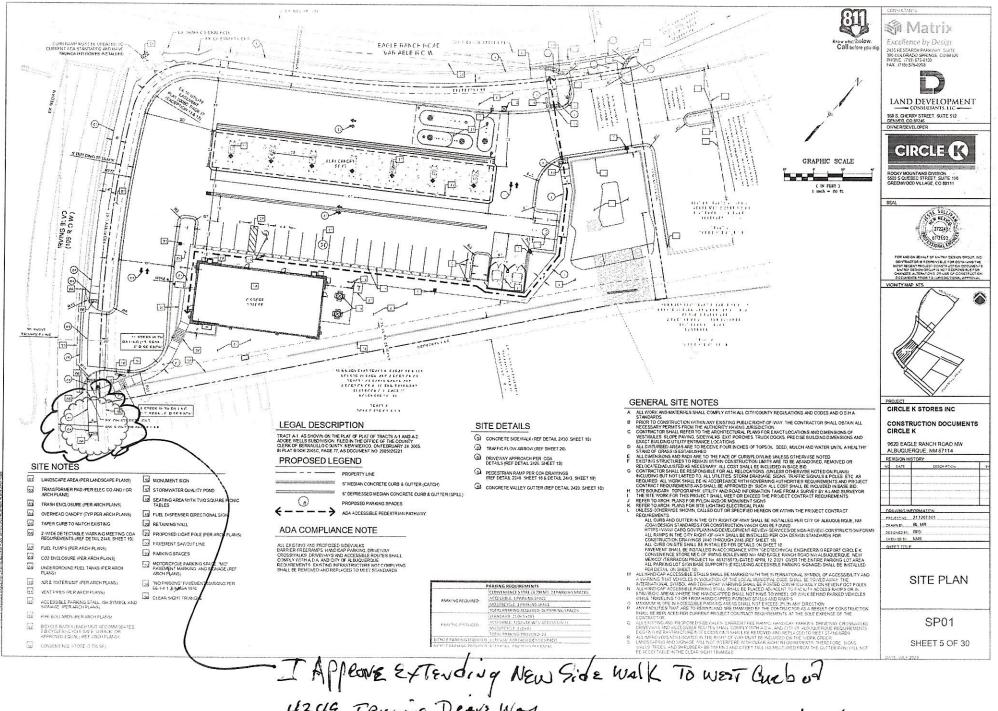

This work will be taking place along Irving Boulevard, in the northwest corner of your property just to the south of the Circle K site.

I have attached a Site Plan showing the approximate area in front of your property clouded in green.

Also attached is an adjacent owner map which shows the approximate area in front of your property, clouded in green.

Please call with any questions.

If you agree that Circle K can perform this work in front of your property, please reply in the affirmative to this email.

Thank you!

Georgia Kofoed | Land Development Consultants

Cell | 720.810.3516 Office | 303.717.3305

TAPPEONE Extending New Side Walk To WEST Cueb of
4349 TRUINGS DEAVEWAY
RICHARDONS, PRESIdent, and LLC APRIL 24, 7024.