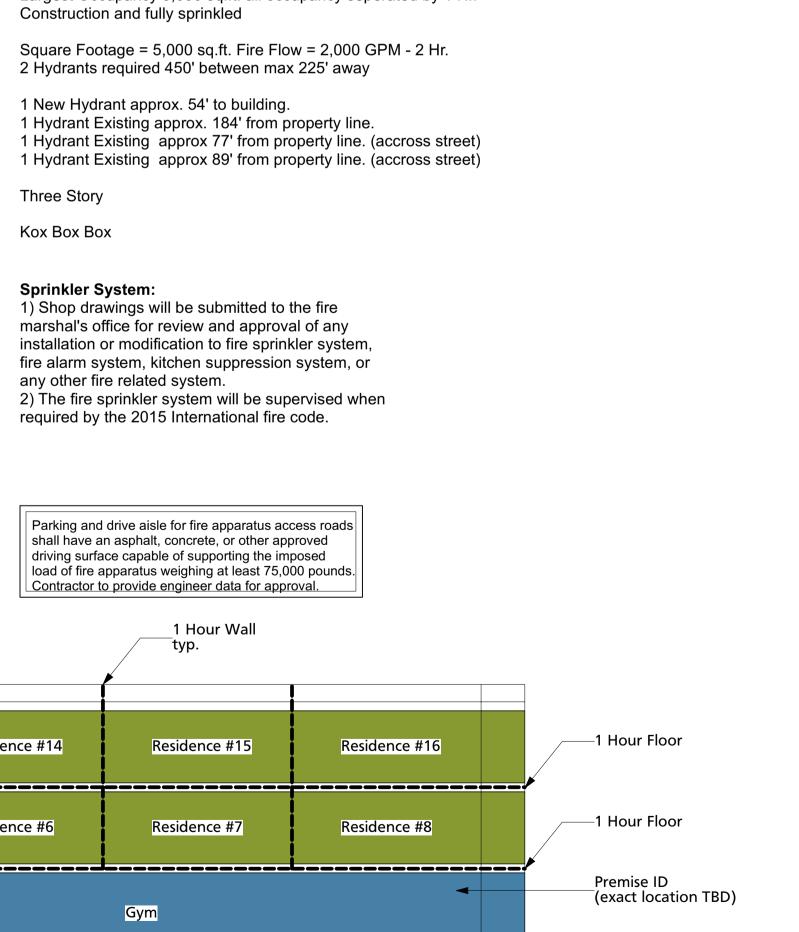

Three Story

Kox Box Box

Residence #14

Residence #6

Gym

Sprinkler System:

–Key Box

NOTE: GREY SHADING REPRESENTS AREA OUTSIDE OF THE CITY LIMITS