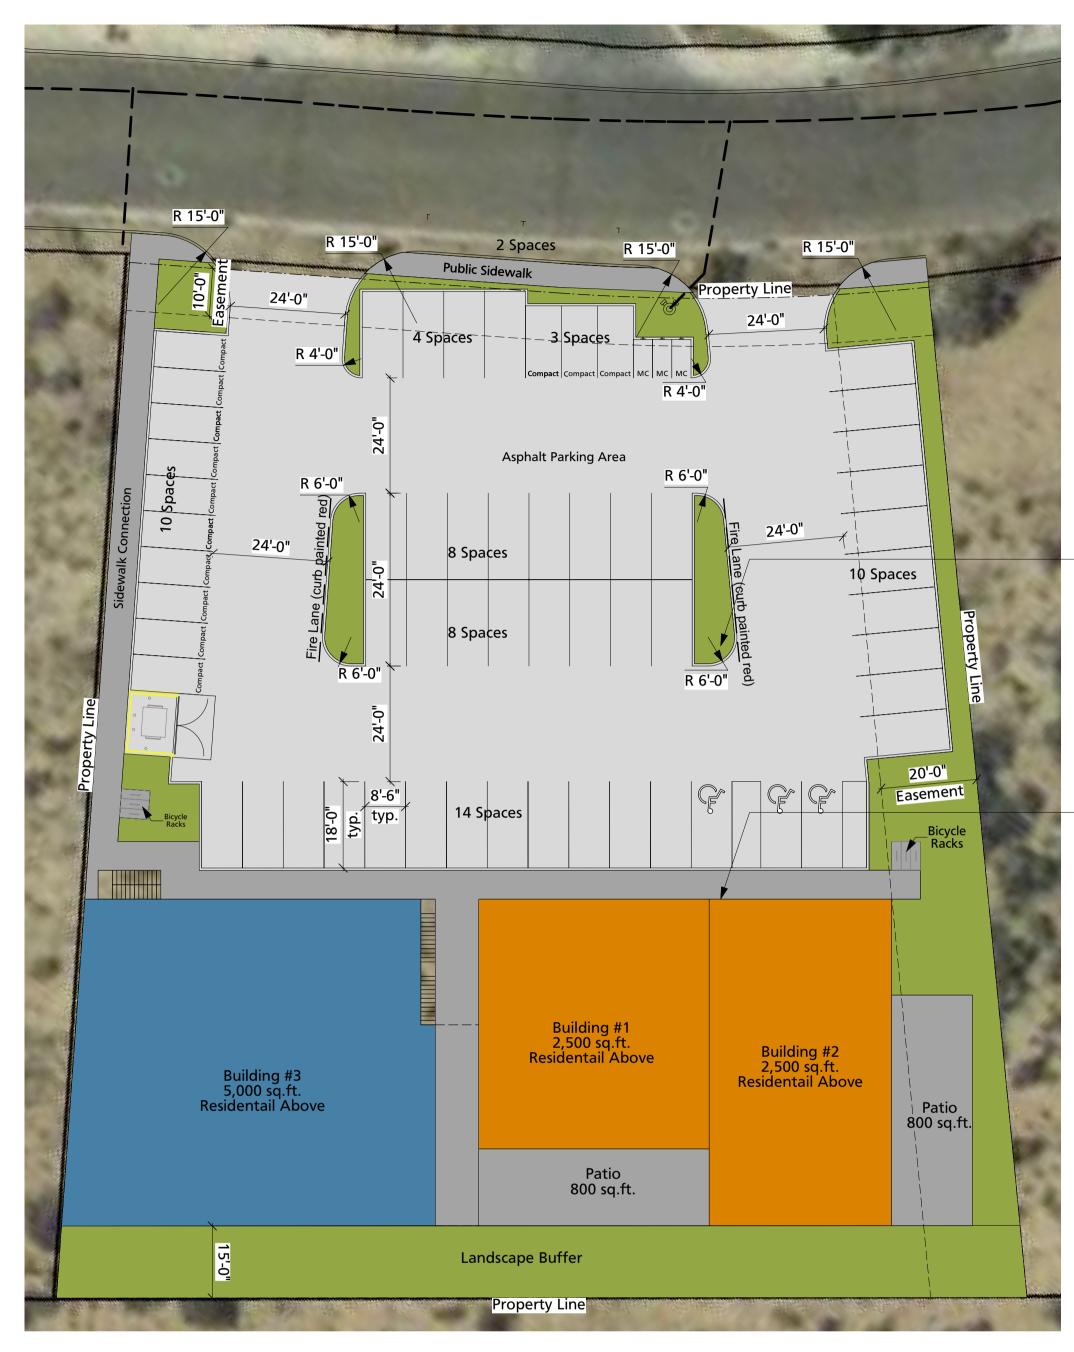

Site Plan - Proposed Scale: 1" = 20'-0" 0 10 20 30

GENERAL NOTE:

Fire Apparatus Access Roads Shall Have A Fire Lane Marked On Both Sides Of The Road.
Turning Radius Will Met The Minimum 28 Feet.
Fire Apparatus Access Roads Shall Not Exceed 10 Percent In Grade.

| APPROVED BY<br>ACCORDANCE<br>ZOFIREJCODE, AN | ica ACBUQUERQUE FIR<br>I Code<br>DIVISION OFFI<br>Dy Conservation Cod<br>Code PERMIT<br>PERMIT NUMBER<br>APPROVED DATE:<br>TRUGTION UP POCUMENTS MOMERED<br>THE ALBUQUERQUE FIRE MARS<br>WITH THE CITY ORDINACE, THE<br>NO NERA STANDARDS. THIS PERMIT<br>NSPECTION IS REQUIRED. | CE PLANS<br>VISION<br>FP 21-006644<br>: 06/29/21<br>OVED<br>REVIEWED AND<br>HAL'S OFFICE IN<br>INTERNATIONAL |
|----------------------------------------------|----------------------------------------------------------------------------------------------------------------------------------------------------------------------------------------------------------------------------------------------------------------------------------|--------------------------------------------------------------------------------------------------------------|
| Zoning Atlas Pa                              | age: C-13                                                                                                                                                                                                                                                                        |                                                                                                              |
| Setbacks:                                    | 5' Front<br>0' Side<br>15' Back (Landscape)                                                                                                                                                                                                                                      |                                                                                                              |
| Height:                                      | 38' Max                                                                                                                                                                                                                                                                          |                                                                                                              |
| Parking:                                     | 8/1,000 GSF Restaurant<br>5/1,000 GSF Outdoor Seatin<br>2.5/1,000 GSF Gym<br>1.5/ DU MultiFamily                                                                                                                                                                                 | $\begin{array}{llllllllllllllllllllllllllllllllllll$                                                         |
|                                              | Shared Parking Reduction TABLE 5-5-3<br>Food / other commercial 1.7<br>(40 + 24 / 1.7 = 33.2 + 12.5 + 8 = 53.7                                                                                                                                                                   |                                                                                                              |
|                                              | Total Spaces required<br>Total Spaces provided                                                                                                                                                                                                                                   | = 58<br>= 59<br>3 HC Spaces<br>13 Compact spaces<br>3 Motorcycle Spaces<br>6 Bicycle Spaces                  |
| Bld. Area:                                   | Building #1 = 2,500 sq.ft<br>Building #2 = 2,500 sq.ft.<br>Building #3 = 5,000 sq.ft.<br>Multifamily = 16,000 sq.ft.                                                                                                                                                             |                                                                                                              |
|                                              | Total = 26,000 sq.ft.                                                                                                                                                                                                                                                            |                                                                                                              |
| Occupancy:                                   | Ground Floor<br>A-2 / A-3<br>Second Floor<br>R-2<br>Third Floor<br>R-2                                                                                                                                                                                                           |                                                                                                              |
| Construction Ty                              | /pe: Type Vb                                                                                                                                                                                                                                                                     |                                                                                                              |
| Separation:                                  | 1 Hour R-2 / A-2 with automatic sprinkler                                                                                                                                                                                                                                        |                                                                                                              |
| Seismic:                                     | С                                                                                                                                                                                                                                                                                |                                                                                                              |
| Colonno.                                     |                                                                                                                                                                                                                                                                                  |                                                                                                              |