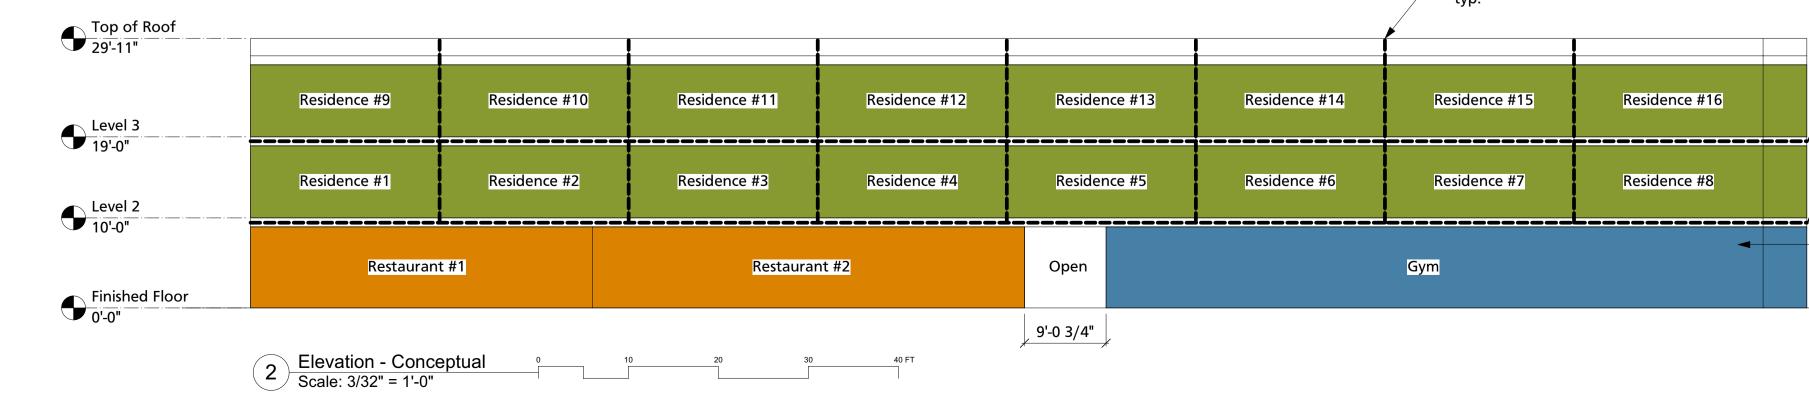

| APPROVED BY<br>ACCORDANCE<br>ZOFIREJCODE, AN | ica ACBUQUERQUE FIR<br>I Code<br>DIVISION OFFI<br>Dy Conservation Cod<br>Code PERMIT<br>PERMIT NUMBER<br>APPROVED DATE:<br>TRUGTION UP POCUMENTS MOMERED<br>THE ALBUQUERQUE FIRE MARS<br>WITH THE CITY ORDINACE, THE<br>NO NERA STANDARDS. THIS PERMIT<br>NSPECTION IS REQUIRED. | CE PLANS<br>VISION<br>FP 21-006644<br>: 06/29/21<br>OVED<br>REVIEWED AND<br>HAL'S OFFICE IN<br>INTERNATIONAL |
|----------------------------------------------|----------------------------------------------------------------------------------------------------------------------------------------------------------------------------------------------------------------------------------------------------------------------------------|--------------------------------------------------------------------------------------------------------------|
| Zoning Atlas Pa                              | age: C-13                                                                                                                                                                                                                                                                        |                                                                                                              |
| Setbacks:                                    | 5' Front<br>0' Side<br>15' Back (Landscape)                                                                                                                                                                                                                                      |                                                                                                              |
| Height:                                      | 38' Max                                                                                                                                                                                                                                                                          |                                                                                                              |
| Parking:                                     | 8/1,000 GSF Restaurant<br>5/1,000 GSF Outdoor Seatin<br>2.5/1,000 GSF Gym<br>1.5/ DU MultiFamily                                                                                                                                                                                 | $\begin{array}{llllllllllllllllllllllllllllllllllll$                                                         |
|                                              | Shared Parking Reduction TABLE 5-5-3<br>Food / other commercial 1.7<br>(40 + 24 / 1.7 = 33.2 + 12.5 + 8 = 53.7                                                                                                                                                                   |                                                                                                              |
|                                              | Total Spaces required<br>Total Spaces provided                                                                                                                                                                                                                                   | = 58<br>= 59<br>3 HC Spaces<br>13 Compact spaces<br>3 Motorcycle Spaces<br>6 Bicycle Spaces                  |
| Bld. Area:                                   | Building #1 = 2,500 sq.ft<br>Building #2 = 2,500 sq.ft.<br>Building #3 = 5,000 sq.ft.<br>Multifamily = 16,000 sq.ft.                                                                                                                                                             |                                                                                                              |
|                                              | Total = 26,000 sq.ft.                                                                                                                                                                                                                                                            |                                                                                                              |
| Occupancy:                                   | Ground Floor<br>A-2 / A-3<br>Second Floor<br>R-2<br>Third Floor<br>R-2                                                                                                                                                                                                           |                                                                                                              |
| Construction Ty                              | /pe: Type Vb                                                                                                                                                                                                                                                                     |                                                                                                              |
| Separation:                                  | 1 Hour R-2 / A-2 with automatic sprinkler                                                                                                                                                                                                                                        |                                                                                                              |
| Seismic:                                     | С                                                                                                                                                                                                                                                                                |                                                                                                              |
| Colonno.                                     |                                                                                                                                                                                                                                                                                  |                                                                                                              |