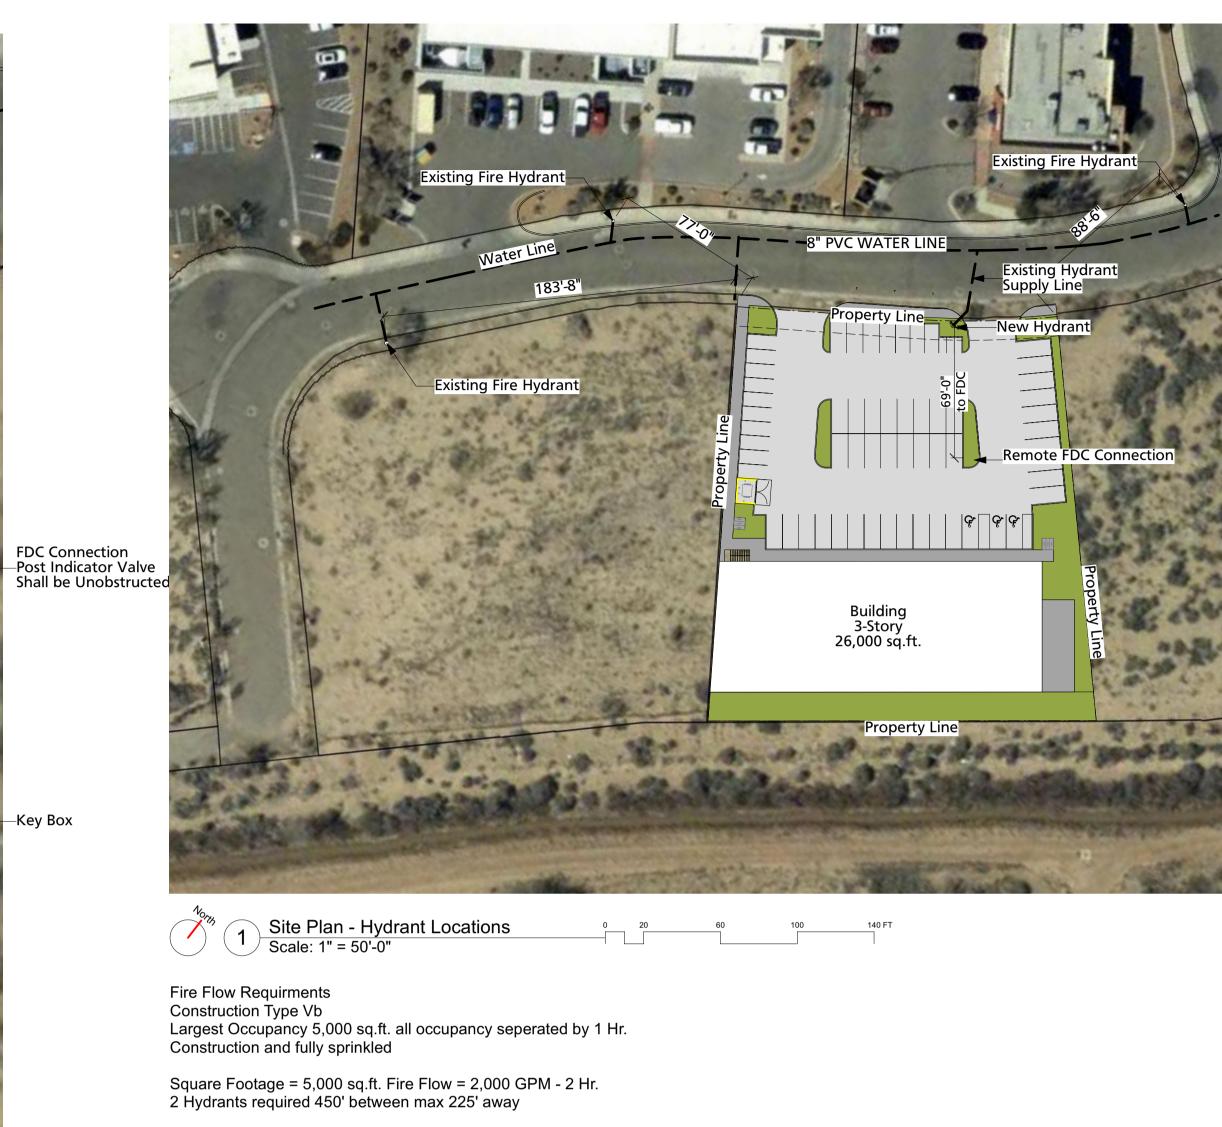

Three Story

Kox Box Box

Residence #14

Residence #6

Gym

Sprinkler System:

–Key Box

NOTE: GREY SHADING REPRESENTS AREA OUTSIDE OF THE CITY LIMITS