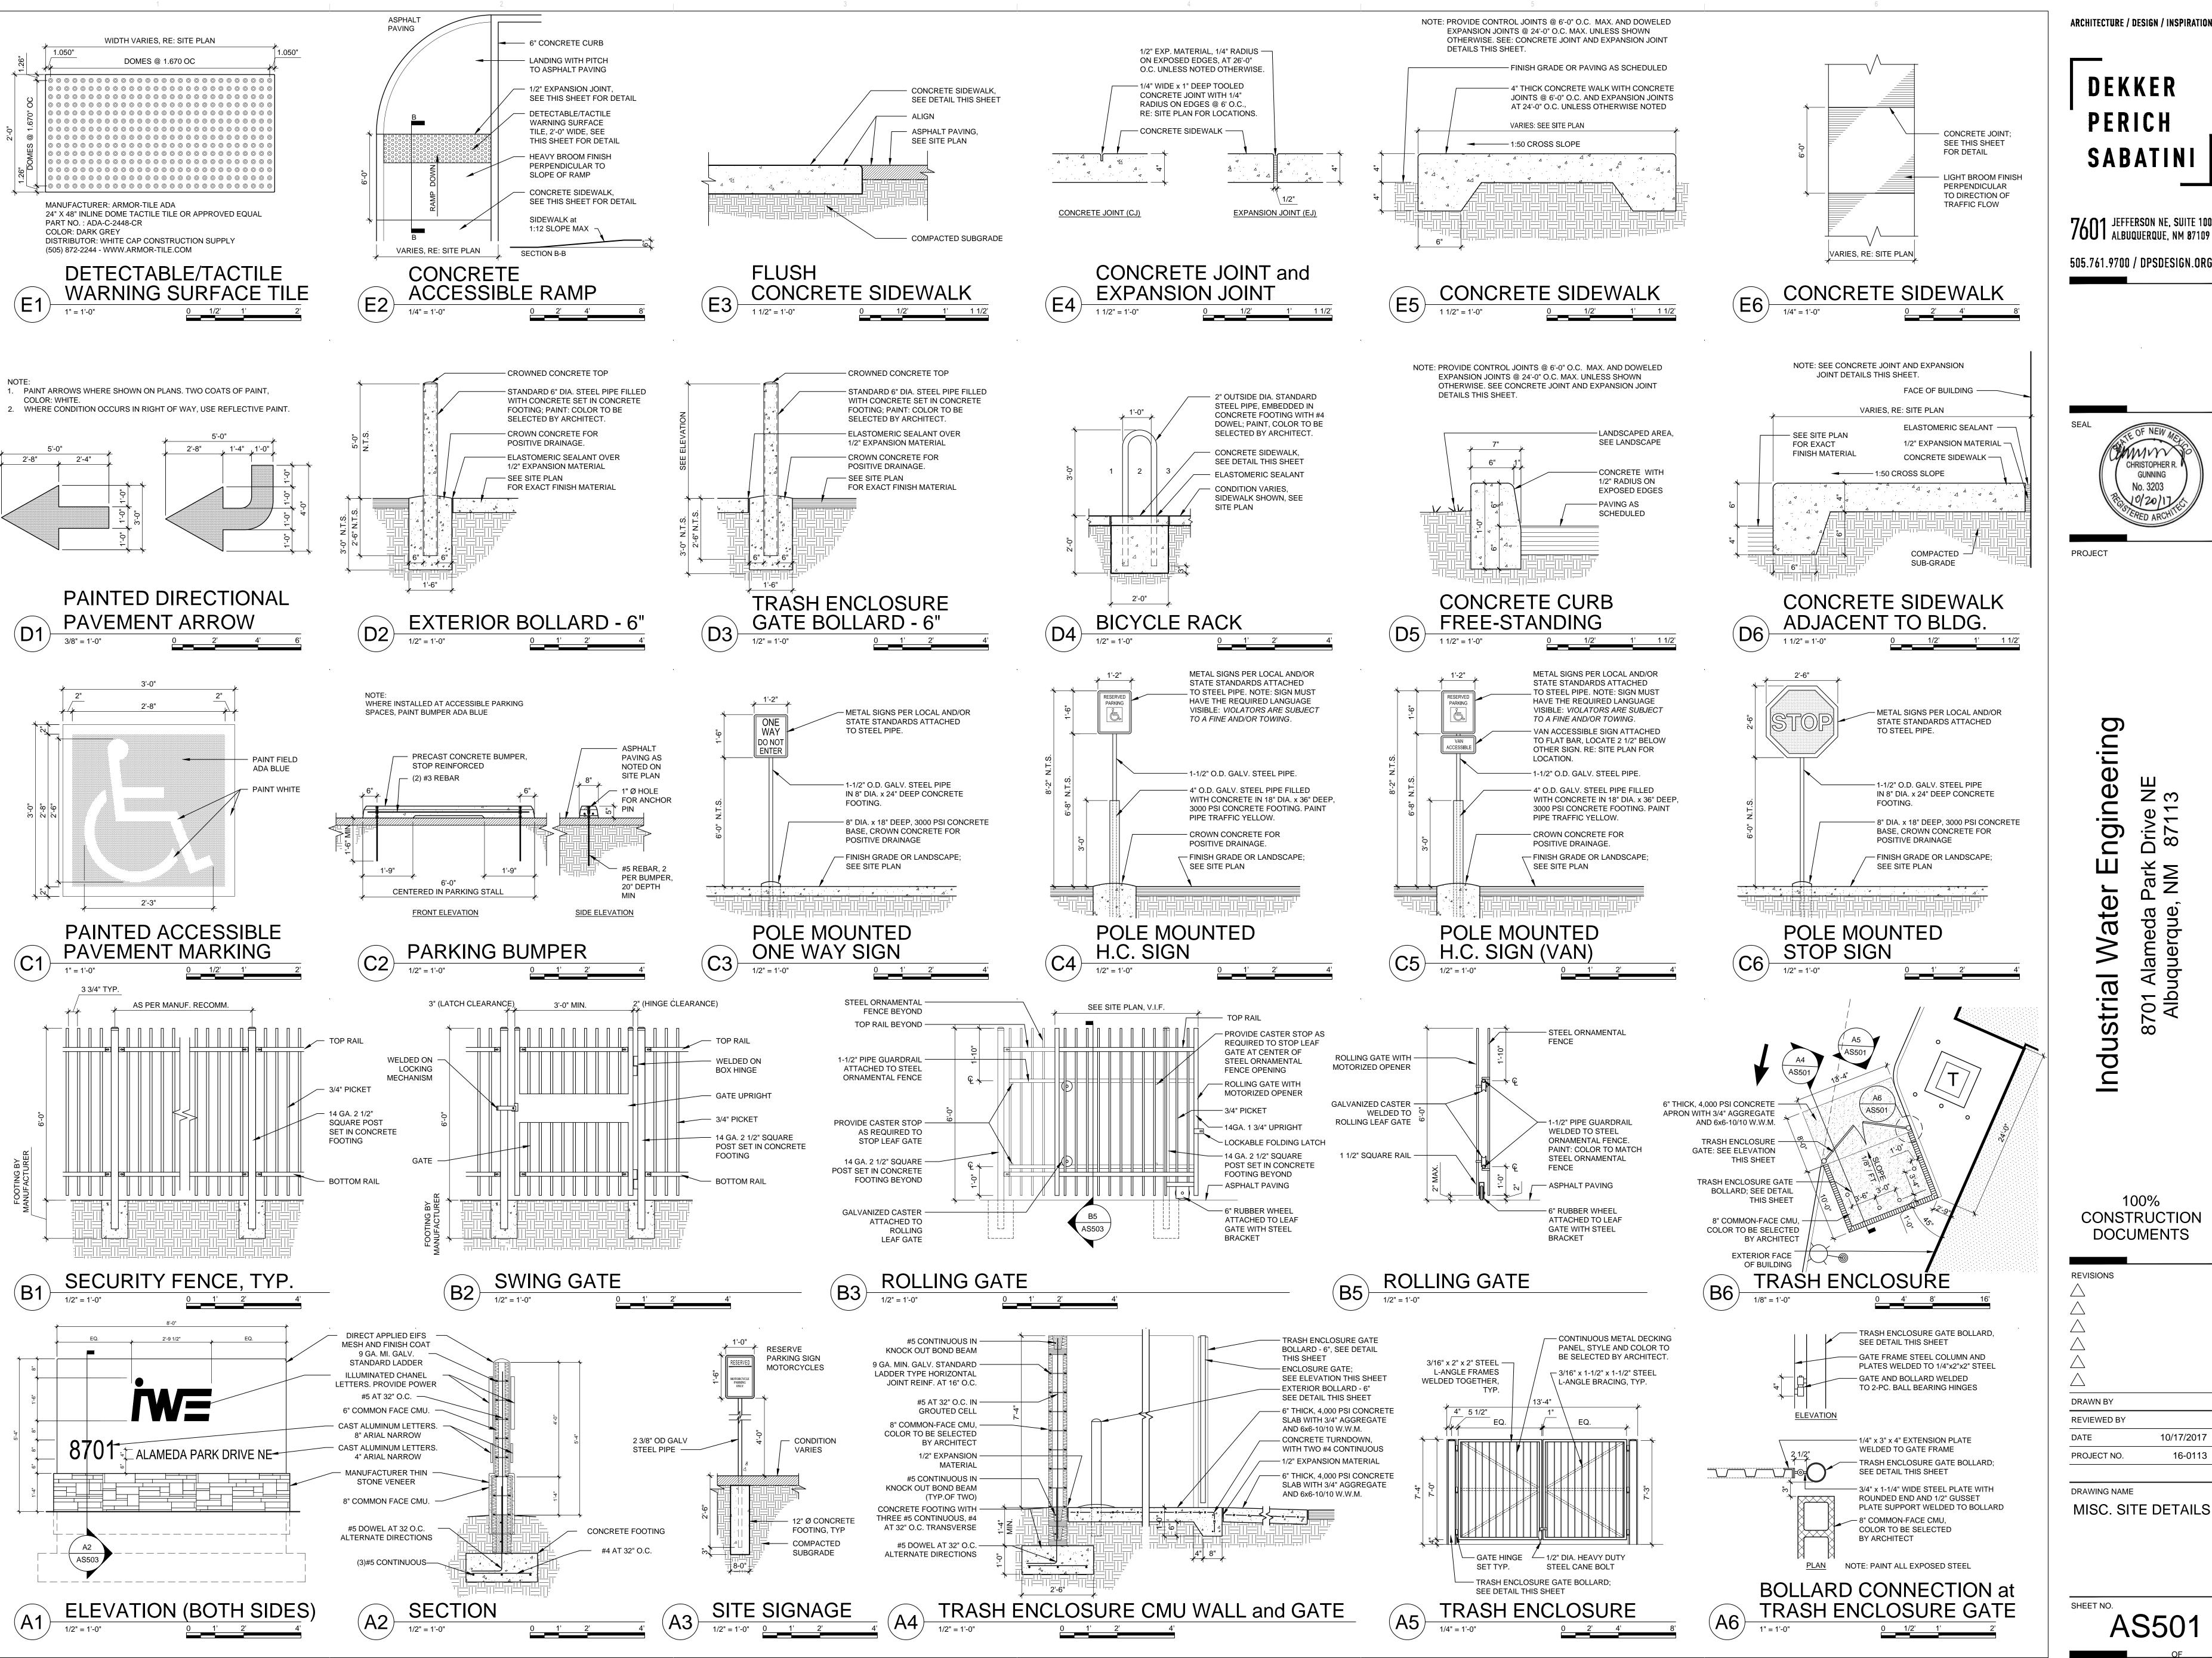

## SHEET KEYED NOTES

- D1.DEMOLISH AND EXPOSE OF EXISTING CONCRETE CURB AND GUTTER. D2.DEMOLISH AND EXPOSE OF EXISTING CONCRETE CURB.
- D3.DEMOLISH AND EXPOSE OF EXISTING ASPHALT. D4.DEMOLISH AND EXPOSE OF EXISTING CONCRETE CURB AS REQUIRED FOR NEW ACCESSIBLE RAMP.
- E1. EXISTING CONCRETE CURB.
- E2. EXISTING CONCRETE SIDEWALK. E3. EXISTING CONCRETE APRON.
- E4. EXISTING CONCRETE RAMP. PROVIDE DETECTABLE WARNING SURFACES PER DETAIL, SEE SHEET AS501.
- E5. EXISTING ASPHALT TO REMAIN, SEE CIVIL. E6. EXISTING CROSS ACCESS EASEMENT.
- 1. PROPERTY LINE. 2. LANDSCAPED AREA, SEE LANDSCAPE PLAN.
- 3. CONCRETE CURB FREE-STANDING, SEE SHEET AS501. 4. CONCRETE SIDEWALK, SEE E4/AS501, E5/AS501, E6/AS501. 5. ASPHALT PAVING, SEE CIVIL.
- 6. TRANSFORMER, SEE CIVIL UTILITY PLANS AND ELECTRICAL PLANS. 7. PAINTED PARKING STRIPING (4" WIDE), COLOR: WHITE.
- 8. PAINTED DASHED PARKING STRIPING (4" WIDE x 1' LONG), COLOR: WHITE. 9. PAINTED ACCESSIBLE PAVEMENT MARKING, SEE SHEET AS501.
- 10. PAINTED PARKING SIGNAGE: (NO PARKING), COLOR: WHITE 12"H AND 2" WIDE MINIMUM LETTER SIZE (LOCATE NEAR END OF PARKING SPACE). 11. PAINTED DIAGONAL STRIPING (2'-0" O.C. AT 45 DEGREES), COLOR: WHITE.
- 12. PAINTED PARKING SIGNAGE: (DELIVERY PARKING ONLY), COLOR: WHITE 12"H AND 2" WIDE MINIMUM LETTER SIZE (LOCATE NEAR END OF SPACE).
- 13. PAINTED PARKING SOLID STRIPING (4' WIDE x 20' LONG), COLOR: WHITE. 14. PAINTED SIGNAGE: (EXIT ONLY, DO NOT ENTER), COLOR: WHITE 12"H and 2" WIDE MINIMUM LETTER SIZE.
- 15. PAINTED DIRECTIONAL PAVEMENT ARROW, COLOR: WHITE, SEE SHEET AS501. 16. PAINTED SIGNAGE: (ONE WAY), COLOR: WHITE 12"H AND 2" WIDE MIN. LETTER SIZE. 17. 3/8" CHECKERED STEEL GRATE TRENCH COVER, TO SPAN FROM EXISTING SIDEWALK TO NEW SIDEWALK. PROVIDE INTERMEDIATE SUPPORT LEGS AS REQUIRED TO
- PREVENT DEFLECTION. 18. POLE MOUNTED ACCESSIBLE PARKING SIGNAGE (3 TOTAL), SEE SHEET AS501.
- 19. POLE MOUNTED STOP SIGN, SEE SHEET AS501. 20. POLE MOUNTED DO NOT ENTER SIGN, SEE SHEET AS501. 21. PARKING BUMPER (5 TOTAL), SEE SHEET AS501.
- 22. STEEL BICYCLE RACK, SEE SHEET AS501. 23. NEW CHAIN LINK FENCE TO MATCH EXISTING.
- 24. ORNAMENTAL SECURITY FENCE, SEE B1/AS501. 25. ORNAMENTAL SECURITY FENCE: ROLLING GATE WITH MOTORIZED OPENER,
- 26. ORNAMENTAL SECURITY FENCE: ROLLING GATE WITH MOTORIZED OPENER (2 TOTAL), SEE B3/AS501.
- 27. ORNAMENTAL SECURITY FENCE: SWING GATE, SEE B2/AS501. 28. WALL MOUNTED KNOX BOX. 29. FLUSH CONCRETE SIDEWALK, SEE SHEET AS501.
- 30. 8" OPENING IN CONCRETE CURB TO ALLOW FOR ROLLING LEAF GATE PASSAGE. 31. EXTERIOR BOLLARD-6", SEE SHEET AS501.
- 32. CONCRETE DRIVE PAD, SEE CIVIL. 33. FIRE DEPARTMENT CONNECTION (FDC).
- 34. FIRE HYDRANT, SEE CIVIL. 35. CONCRETE ACCESSIBLE RAMP WITH 1:12 MAXIMUM SLOPE, SEE SHEET AS501.
- 36. POLE MOUNTED PARKING LOT LIGHT ON LIGHT POLE BASE, SEE ELECTRICAL. 37. CONCRETE CURB/RETAINING WALL, SEE SHEET AS502.
- 38. CONCRETE SIDEWALK ADJACENT TO BUILDING, SEE D6/AS501 39. MOTORCYCLE PARKING
- 40. MONUMENT SIGN. SEE A1/AE501 41. CONCRETE SPLASH BLOCK
- 42. MOTORCYCLE PARKING SIGN, SEE SHEET AS501 43. OUTDOOR SEATING [8 SEATS TOTAL]. RECYCLED PLASTIC WOOD TABLE AND CHAIRS

#### SHEET KEYED NOTES D1.DEMOLISH AND EXPOSE OF EXISTING CONCRETE CURB AND GUTTER.

D2.DEMOLISH AND EXPOSE OF EXISTING CONCRETE CURB. D3.DEMOLISH AND EXPOSE OF EXISTING ASPHALT. D4.DEMOLISH AND EXPOSE OF EXISTING CONCRETE CURB AS REQUIRED FOR NEW

E1. EXISTING CONCRETE CURB. E2. EXISTING CONCRETE SIDEWALK.

E3. EXISTING CONCRETE APRON. E4. EXISTING CONCRETE RAMP, PROVIDE DETECTABLE WARNING SURFACES PER DETAIL, SEE SHEET AS501.

E5. EXISTING ASPHALT TO REMAIN, SEE CIVIL. E6. EXISTING CROSS ACCESS EASEMENT.

1. PROPERTY LINE. 2. LANDSCAPED AREA, SEE LANDSCAPE PLAN.

3. CONCRETE CURB FREE-STANDING, SEE SHEET AS501. 4. CONCRETE SIDEWALK, SEE E4/AS501, E5/AS501, E6/AS501.

5. ASPHALT PAVING, SEE CIVIL. 6. TRANSFORMER, SEE CIVIL UTILITY PLANS AND ELECTRICAL PLANS. 7. PAINTED PARKING STRIPING (4" WIDE), COLOR: WHITE. 8. PAINTED DASHED PARKING STRIPING (4" WIDE x 1' LONG), COLOR: WHITE.

9. PAINTED ACCESSIBLE PAVEMENT MARKING, SEE SHEET AS501. 10. PAINTED PARKING SIGNAGE: (NO PARKING), COLOR: WHITE 12"H AND 2" WIDE MINIMUM LETTER SIZE (LOCATE NEAR END OF PARKING SPACE).

1. PAINTED DIAGONAL STRIPING (2'-0" O.C. AT 45 DEGREES), COLOR: WHITE. 12. PAINTED PARKING SIGNAGE: (DELIVERY PARKING ONLY), COLOR: WHITE 12"H AND 2" WIDE MINIMUM LETTER SIZE (LOCATE NEAR END OF SPACE). 13. PAINTED PARKING SOLID STRIPING (4' WIDE x 20' LONG), COLOR: WHITE.

14. PAINTED SIGNAGE: (EXIT ONLY, DO NOT ENTER), COLOR: WHITE 12"H and 2" WIDE MINIMUM LETTER SIZE. 15. PAINTED DIRECTIONAL PAVEMENT ARROW, COLOR: WHITE, SEE SHEET AS501. 16. PAINTED SIGNAGE: (ONE WAY), COLOR: WHITE 12"H AND 2" WIDE MIN. LETTER SIZE.

17. 3/8" CHECKERED STEEL GRATE TRENCH COVER, TO SPAN FROM EXISTING SIDEWALK TO NEW SIDEWALK. PROVIDE INTERMEDIATE SUPPORT LEGS AS REQUIRED TO PREVENT DEFLECTION.

18. POLE MOUNTED ACCESSIBLE PARKING SIGNAGE (3 TOTAL), SEE SHEET AS501. 19. POLE MOUNTED STOP SIGN, SEE SHEET AS501.

20. POLE MOUNTED DO NOT ENTER SIGN, SEE SHEET AS501. 21. PARKING BUMPER (5 TOTAL), SEE SHEET AS501.

22. STEEL BICYCLE RACK, SEE SHEET AS501. 23. NEW CHAIN LINK FENCE TO MATCH EXISTING.

24. ORNAMENTAL SECURITY FENCE, SEE B1/AS501. 25. ORNAMENTAL SECURITY FENCE: ROLLING GATE WITH MOTORIZED OPENER,

26. ORNAMENTAL SECURITY FENCE: ROLLING GATE WITH MOTORIZED OPENER (2 TOTAL), SEE B3/AS501.

27. ORNAMENTAL SECURITY FENCE: SWING GATE, SEE B2/AS501. 28. WALL MOUNTED KNOX BOX. 29. FLUSH CONCRETE SIDEWALK, SEE SHEET AS501. 30. 8" OPENING IN CONCRETE CURB TO ALLOW FOR ROLLING LEAF GATE PASSAGE.

31. EXTERIOR BOLLARD-6", SEE SHEET AS501. 32. CONCRETE DRIVE PAD, SEE CIVIL. 33. FIRE DEPARTMENT CONNECTION (FDC). 34. FIRE HYDRANT, SEE CIVIL.

35. CONCRETE ACCESSIBLE RAMP WITH 1:12 MAXIMUM SLOPE, SEE SHEET AS501.

36. POLE MOUNTED PARKING LOT LIGHT ON LIGHT POLE BASE, SEE ELECTRICAL. 37. CONCRETE CURB/RETAINING WALL, SEE SHEET AS502. 38. CONCRETE SIDEWALK ADJACENT TO BUILDING, SEE D6/AS501. 39. MOTORCYCLE PARKING

40. MONUMENT SIGN. SEE A1/AE501 41. CONCRETE SPLASH BLOCK 42. MOTORCYCLE PARKING SIGN, SEE SHEET AS501 43. OUTDOOR SEATING [8 SEATS TOTAL]. RECYCLED PLASTIC WOOD TABLE AND CHAIRS WITH UMBRELLA FOR SHADING.

### **LEGEND**

CONCRETE SIDEWALK

CLEAR SIGHT TRIANGLE: LANDSCAPING, FENCING AND SIGNING WILL NOT INTERFERE WITH CLEAR SIGHT REQUIREMENTS. THEREFORE, SIGNS, WALLS, TREES, AND SHRUBBERY BETWEEN 3 AND 8 FEET TALL (AS MEASURED FROM THE GUTTER PAN) WILL NOT BE ACCEPTABLE IN THE CLEAR SIGHT TRIANGLE.