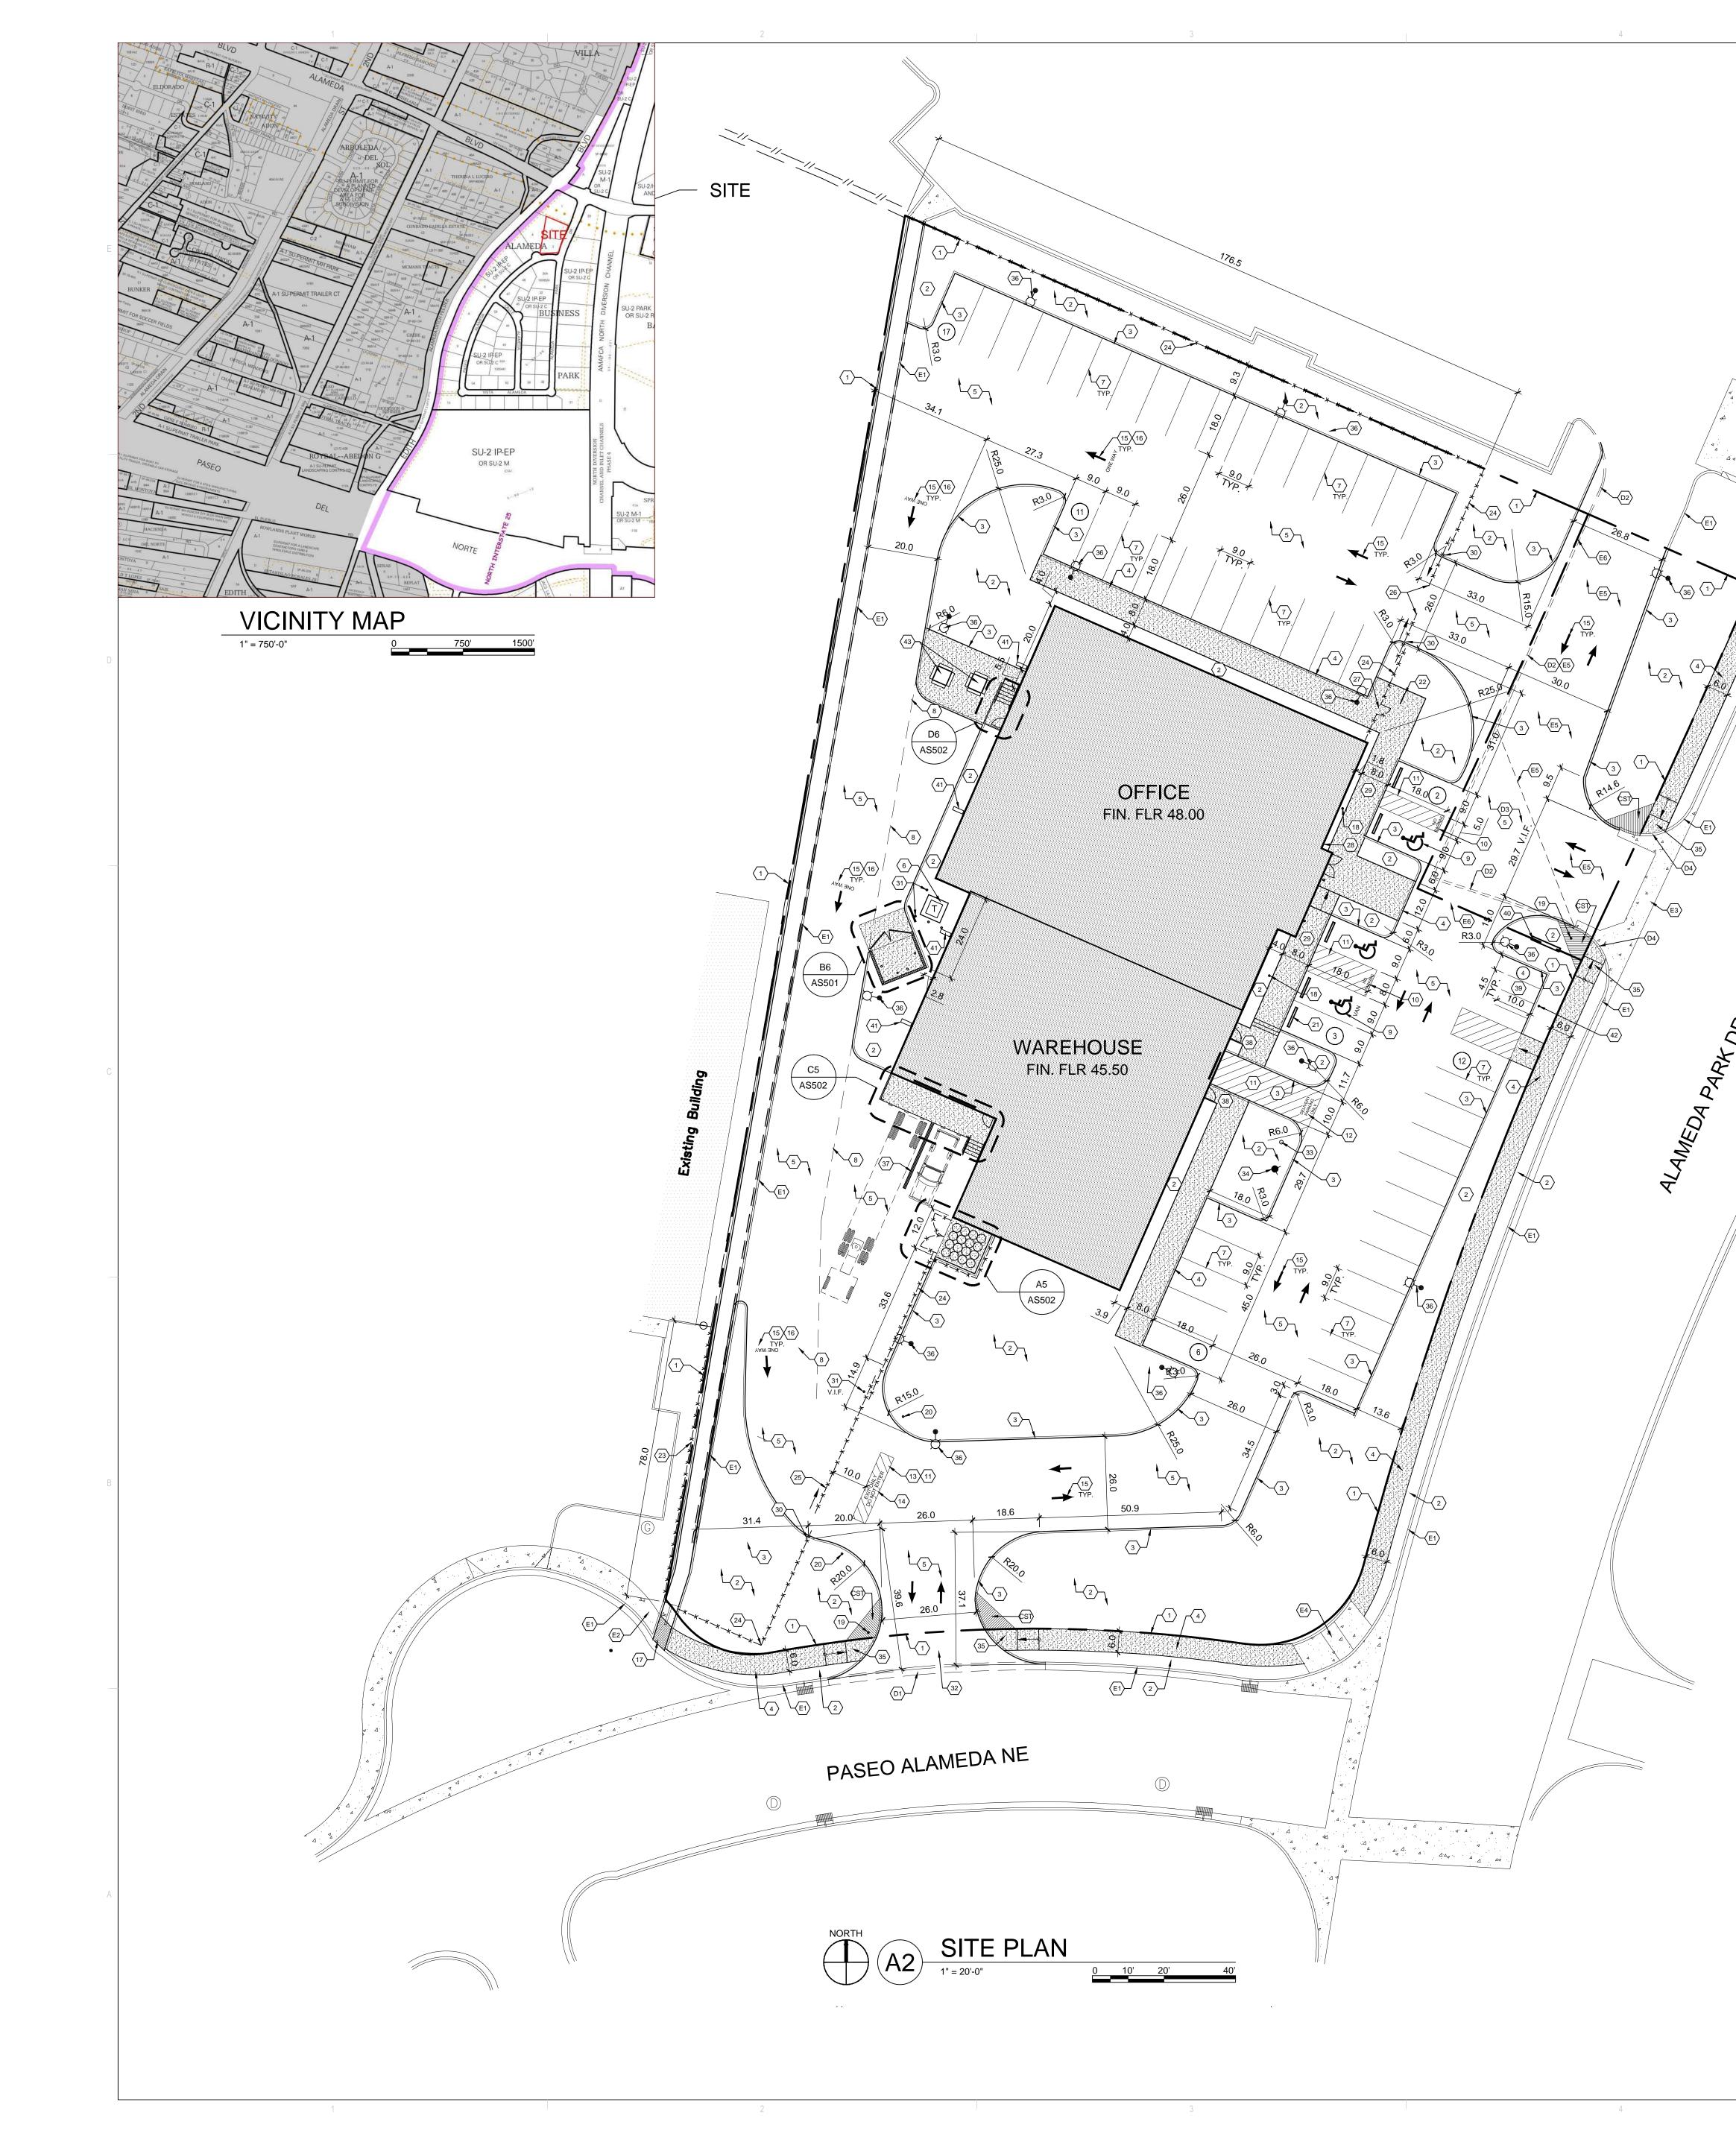

| 5       | 6                                                                                                                                                                                                                                                                                                                                                                                                                                                                                                                                                                                                                                                                                                                                                                                                                                                                                                             |
|---------|---------------------------------------------------------------------------------------------------------------------------------------------------------------------------------------------------------------------------------------------------------------------------------------------------------------------------------------------------------------------------------------------------------------------------------------------------------------------------------------------------------------------------------------------------------------------------------------------------------------------------------------------------------------------------------------------------------------------------------------------------------------------------------------------------------------------------------------------------------------------------------------------------------------|
|         |                                                                                                                                                                                                                                                                                                                                                                                                                                                                                                                                                                                                                                                                                                                                                                                                                                                                                                               |
|         |                                                                                                                                                                                                                                                                                                                                                                                                                                                                                                                                                                                                                                                                                                                                                                                                                                                                                                               |
|         |                                                                                                                                                                                                                                                                                                                                                                                                                                                                                                                                                                                                                                                                                                                                                                                                                                                                                                               |
|         | GENERAL SHEET NOTES                                                                                                                                                                                                                                                                                                                                                                                                                                                                                                                                                                                                                                                                                                                                                                                                                                                                                           |
|         | <ol> <li>PARKING AREA SHALL BE DESIGNED AND BUILT TO CURRENT DPM STANDAF<br/>AND CITY OF ALBUQUERQUE ZONING CODE</li> <li>SEE CIVIL PLANS FOR ADDITIONAL GRADING, DRAINAGE AND UTILITY<br/>INFORMATION.</li> <li>DIMENSIONS ARE TO FACE OF CURB, OR WALL OR EDGE OF PAVEMENT UNL<br/>OTHERWISE NOTED.</li> <li>PEDESTRIAN ACCESS RAMPS WITHIN THE PUBLIC ROW WILL BE CONSTRUCT<br/>PER CITY OF ALBUQUERQUE STANDARDS.</li> <li>ALL CURBS TO BE DESIGNED AND BUILT ACCORDING TO THE CITY OF<br/>ALBUQUERQUE STANDARDS.</li> <li>ALL LIGHT FIXTURES AND DESIGN SHALL COMPLY WITH THE NEW MEXICO<br/>NIGHT SKY PROTECTION ACT AND THE CITY OF ALBUQUERQUE ZONING COE</li> <li>FOR FIRE LANE MARKINGS, SEE CIVIL: FIRE 1 PLAN.</li> <li>ALL IMPROVEMENTS LOCATED IN THE RIGHT OF WAY MUST BE INCLUDED OF<br/>PUBLIC WORK ORDER.</li> <li>LIGHTING SHALL NOT DIRECTLY SHINE ON ANY PUBLIC RIGHT OF WAY.</li> </ol> |
|         | SITE ANALYSIS AND DATA                                                                                                                                                                                                                                                                                                                                                                                                                                                                                                                                                                                                                                                                                                                                                                                                                                                                                        |
|         | LEGAL DESCRIPTION<br>LOT NUMBERED TWO (2) OF ALAMEDA BUSINESS PARK, (A REPLAT OF TRACT BALANDS OF SPRINGER BUILDING MATERIALS CORPORATION), ALBUQUERQUE, NI<br>MEXICO, AS THE SAME IS SHOWN AND DESIGNATED ON THE PLAT FILED IN THE<br>OFFICE OF THE COUNTY CLERK OF BERNALILLO COUNTY, NEW MEXICO, ON JUI<br>1999, IN BOOK 99C, PAGE 167, AS DOC. NO. 19990085494.<br>AND                                                                                                                                                                                                                                                                                                                                                                                                                                                                                                                                    |
|         | LOT NUMBERED THREE (3) OF ALAMEDA BUSINESS PARK, (A REPLAT OF TRACT<br>B-1-A-1, LANDS OF SPRINGER BUILDING MATERIALS CORPORATION), ALBUQUEF<br>NEW MEXICO, AS THE SAME IS SHOWN AND DESIGNATED ON THE PLAT FILED IN<br>OFFICE OF THE COUNTY CLERK OF BERNALILLO COUNTY, NEW MEXICO, ON JUI<br>1999, IN BOOK 99C, PAGE 167, AS DOC. NO. 1999085494.<br>THE PARCEL DESCRIBED HEREON IS THE SAME AS SHOWN ON THE TITLE                                                                                                                                                                                                                                                                                                                                                                                                                                                                                           |
|         | COMMITMENTS PROVIDED BY STEWART TITLE, HAVING FILE NUMBERS 01147-35<br>(LOT 2) AND 01147-35891 (LOT 3) AND AN EFFECTIVE DATES OF FEBRUARY 09, 20                                                                                                                                                                                                                                                                                                                                                                                                                                                                                                                                                                                                                                                                                                                                                              |
|         | ZONING       TOTAL ACREAGE         SU-2 C       Lot 2:.9806 ACRES or 42,716 SF         Lot 3:.7870 ACRES or 34,282 SF         BUILDING USE                                                                                                                                                                                                                                                                                                                                                                                                                                                                                                                                                                                                                                                                                                                                                                    |
|         | OFFICE and WAREHOUSE<br><u>TOTAL BUILDING AREA</u><br>OFFICE: 7,981 SF<br>WAREHOUSE: 6,063 SF                                                                                                                                                                                                                                                                                                                                                                                                                                                                                                                                                                                                                                                                                                                                                                                                                 |
|         | PARKING REQUIREMENTS                                                                                                                                                                                                                                                                                                                                                                                                                                                                                                                                                                                                                                                                                                                                                                                                                                                                                          |
|         | OFFICE: 7,981 / 200 = 40 SPACES REQUIRED<br><u>WAREHOUSE: 6,063 / 2,000 = 3 SPACES REQUIRED</u><br>PARKING REQUIRED: 43 SPACES (INCLUDES 2 ACCESSIBLE SPACES, 1 BEING VA                                                                                                                                                                                                                                                                                                                                                                                                                                                                                                                                                                                                                                                                                                                                      |
|         | PARKING PROVIDED: 52 SPACES (INCLUDES 3 ACCESSIBLE SPACES, 1 BEING VA         BICYCLE PARKING         REQUIRED: 1 PER 20 PARKING SPACES         REQUIRED: 1 PER 20 PARKING SPACES                                                                                                                                                                                                                                                                                                                                                                                                                                                                                                                                                                                                                                                                                                                             |
| ANDE VE | 52 SPACES / 20 = 3 SPACES REQUIRED<br>SPACES PROVIDED: 3<br>SPACES PROVIDED: 3<br>SPACES PROVIDED: 4<br>SPACES PROVIDED: 4                                                                                                                                                                                                                                                                                                                                                                                                                                                                                                                                                                                                                                                                                                                                                                                    |
|         | D1.DEMOLISH AND EXPOSE OF EXISTING CONCRETE CURB AND GUTTER.<br>D2.DEMOLISH AND EXPOSE OF EXISTING CONCRETE CURB.<br>D3.DEMOLISH AND EXPOSE OF EXISTING ASPHALT.<br>D4.DEMOLISH AND EXPOSE OF EXISTING CONCRETE CURB AS REQUIRED FOR NI<br>ACCESSIBLE RAMP.                                                                                                                                                                                                                                                                                                                                                                                                                                                                                                                                                                                                                                                   |
|         | <ul> <li>E1. EXISTING CONCRETE CURB.</li> <li>E2. EXISTING CONCRETE SIDEWALK.</li> <li>E3. EXISTING CONCRETE APRON.</li> <li>E4. EXISTING CONCRETE RAMP. PROVIDE DETECTABLE WARNING SURFACES PE<br/>DETAIL, SEE SHEET AS501.</li> <li>E5. EXISTING ASPHALT TO REMAIN, SEE CIVIL.</li> <li>E6. EXISTING CROSS ACCESS EASEMENT.</li> </ul>                                                                                                                                                                                                                                                                                                                                                                                                                                                                                                                                                                      |
|         | <ol> <li>PROPERTY LINE.</li> <li>LANDSCAPED AREA, SEE LANDSCAPE PLAN.</li> <li>CONCRETE CURB FREE-STANDING, SEE SHEET AS501.</li> <li>CONCRETE SIDEWALK, SEE E4/AS501, E5/AS501, E6/AS501.</li> <li>ASPHALT PAVING, SEE CIVIL.</li> <li>TRANSFORMER, SEE CIVIL UTILITY PLANS AND ELECTRICAL PLANS.</li> <li>PAINTED PARKING STRIPING (4" WIDE), COLOR: WHITE.</li> <li>PAINTED DASHED PARKING STRIPING (4" WIDE x 1' LONG), COLOR: WHITE.</li> </ol>                                                                                                                                                                                                                                                                                                                                                                                                                                                          |
|         | <ol> <li>9. PAINTED ACCESSIBLE PAVEMENT MARKING, SEE SHEET AS501.</li> <li>10. PAINTED PARKING SIGNAGE: (NO PARKING), COLOR: WHITE 12"H AND 2" WIDE<br/>MINIMUM LETTER SIZE (LOCATE NEAR END OF PARKING SPACE).</li> <li>11. PAINTED DIAGONAL STRIPING (2'-0" O.C. AT 45 DEGREES), COLOR: WHITE.</li> <li>12. PAINTED PARKING SIGNAGE: (DELIVERY PARKING ONLY), COLOR: WHITE 12"H<br/>WIDE MINIMUM LETTER SIZE (LOCATE NEAR END OF SPACE).</li> <li>13. PAINTED PARKING SOLID STRIPING (4' WIDE x 20' LONG), COLOR: WHITE.</li> <li>14. PAINTED SIGNAGE: (EXIT ONLY, DO NOT ENTER), COLOR: WHITE 12"H and 2" W<br/>MINIMUM LETTER SIZE.</li> </ol>                                                                                                                                                                                                                                                            |
|         | <ul> <li>15. PAINTED DIRECTIONAL PAVEMENT ARROW, COLOR: WHITE, SEE SHEET AS50</li> <li>16. PAINTED SIGNAGE: (ONE WAY), COLOR: WHITE 12"H AND 2" WIDE MIN. LETTER</li> <li>17. 3/8" CHECKERED STEEL GRATE TRENCH COVER, TO SPAN FROM EXISTING SII</li> <li>TO NEW SIDEWALK. PROVIDE INTERMEDIATE SUPPORT LEGS AS REQUIRED TO</li> </ul>                                                                                                                                                                                                                                                                                                                                                                                                                                                                                                                                                                        |
|         | <ul> <li>PREVENT DEFLECTION.</li> <li>18. POLE MOUNTED ACCESSIBLE PARKING SIGNAGE (3 TOTAL), SEE SHEET AS50</li> <li>19. POLE MOUNTED STOP SIGN, SEE SHEET AS501.</li> <li>20. POLE MOUNTED DO NOT ENTER SIGN, SEE SHEET AS501.</li> <li>21. PARKING BUMPER (5 TOTAL), SEE SHEET AS501.</li> <li>22. STEEL BICYCLE RACK, SEE SHEET AS501.</li> <li>23. NEW CHAIN LINK FENCE TO MATCH EXISTING.</li> <li>24. ORNAMENTAL SECURITY FENCE, SEE B1/AS501.</li> </ul>                                                                                                                                                                                                                                                                                                                                                                                                                                               |
|         | <ul> <li>25. ORNAMENTAL SECURITY FENCE: ROLLING GATE WITH MOTORIZED OPENER,<br/>SEE B4/AS501.</li> <li>26. ORNAMENTAL SECURITY FENCE: ROLLING GATE WITH MOTORIZED OPENER (<br/>SEE B3/AS501.</li> </ul>                                                                                                                                                                                                                                                                                                                                                                                                                                                                                                                                                                                                                                                                                                       |
|         | <ul> <li>27. ORNAMENTAL SECURITY FENCE: SWING GATE, SEE B2/AS501.</li> <li>28. WALL MOUNTED KNOX BOX.</li> <li>29. FLUSH CONCRETE SIDEWALK, SEE SHEET AS501.</li> <li>30. 8" OPENING IN CONCRETE CURB TO ALLOW FOR ROLLING LEAF GATE PASSAGE 31. EXTERIOR BOLLARD-6", SEE SHEET AS501.</li> </ul>                                                                                                                                                                                                                                                                                                                                                                                                                                                                                                                                                                                                             |
|         | <ul> <li>32. CONCRETE DRIVE PAD, SEE CIVIL.</li> <li>33. FIRE DEPARTMENT CONNECTION (FDC).</li> <li>34. FIRE HYDRANT, SEE CIVIL.</li> <li>35. CONCRETE ACCESSIBLE RAMP WITH 1:12 MAXIMUM SLOPE, SEE SHEET AS50<sup>-1</sup></li> </ul>                                                                                                                                                                                                                                                                                                                                                                                                                                                                                                                                                                                                                                                                        |
|         | <ul> <li>36. POLE MOUNTED PARKING LOT LIGHT ON LIGHT POLE BASE, SEE ELECTRICAL</li> <li>37. CONCRETE CURB/RETAINING WALL, SEE SHEET AS502.</li> <li>38. CONCRETE SIDEWALK ADJACENT TO BUILDING, SEE D6/AS501.</li> <li>39. MOTORCYCLE PARKING</li> <li>40. MONUMENT SIGN. SEE A1/AE501</li> <li>41. CONCRETE SPLASH BLOCK</li> <li>42. MOTORCYCLE PARKING SIGN, SEE SHEET AS501</li> </ul>                                                                                                                                                                                                                                                                                                                                                                                                                                                                                                                    |
|         | 43. OUTDOOR SEATING [8 SEATS TOTAL]. RECYCLED PLASTIC WOOD TABLE AND<br>WITH UMBRELLA FOR SHADING.                                                                                                                                                                                                                                                                                                                                                                                                                                                                                                                                                                                                                                                                                                                                                                                                            |
|         | CONCRETE SIDEWALK                                                                                                                                                                                                                                                                                                                                                                                                                                                                                                                                                                                                                                                                                                                                                                                                                                                                                             |
|         |                                                                                                                                                                                                                                                                                                                                                                                                                                                                                                                                                                                                                                                                                                                                                                                                                                                                                                               |
|         | CLEAR SIGHT TRIANGLE:<br>LANDSCAPING, FENCING AND SIGNING WILL NOT<br>INTERFERE WITH CLEAR SIGHT REQUIREMENTS.<br>THEREFORE, SIGNS, WALLS, TREES, AND<br>SHRUBBERY BETWEEN 3 AND 8 FEET TALL (AS<br>MEASURED FROM THE GUTTER PAN) WILL NOT<br>BE ACCEPTABLE IN THE CLEAR SIGHT TRIANGLE.                                                                                                                                                                                                                                                                                                                                                                                                                                                                                                                                                                                                                      |
|         |                                                                                                                                                                                                                                                                                                                                                                                                                                                                                                                                                                                                                                                                                                                                                                                                                                                                                                               |
|         |                                                                                                                                                                                                                                                                                                                                                                                                                                                                                                                                                                                                                                                                                                                                                                                                                                                                                                               |
|         |                                                                                                                                                                                                                                                                                                                                                                                                                                                                                                                                                                                                                                                                                                                                                                                                                                                                                                               |

## ANDARDS ENT UNLESS STRUCTED

EXICO IING CODE. UDED ON A

RACT B-1-A-1, RQUE, NEW D IN THE D, ON JUNE 29,

F TRACT LBUQUERQUE, FILED IN THE D, ON JUNE 29,

## S

EING VAN) EING VAN)

KING SPACES S REQUIRED

D FOR NEW

CES PER

IE. " WIDE ITE. E 12"H AND 2" and 2" WIDE T AS501. LETTER SIZE. TING SIDEWALK JIRED TO AS501.

PENER, PENER (2 TOTAL),

PASSAGE.

T AS501. TRICAL.

AND CHAIRS

7601 JEFFERSON NE, SUITE 100 ALBUQUERQUE, NM 87109 505.761.9700 / DPSDESIGN.ORG

PROJECT

REVISIONS  $\bigtriangleup$  $\triangle$  $\triangle$  $\triangle$  $\triangle$  $\triangle$ DRAWN BY REVIEWED BY DATE PROJECT NO.

DRAWING NAME SITE PLAN

10/17/2017 16-0113

SHEET NO. AS101

|                                       | . 5                                                                                                                                                                           |                         |                                                                                        | ņ                                                                                                                                                                           |
|---------------------------------------|-------------------------------------------------------------------------------------------------------------------------------------------------------------------------------|-------------------------|----------------------------------------------------------------------------------------|-----------------------------------------------------------------------------------------------------------------------------------------------------------------------------|
|                                       |                                                                                                                                                                               |                         |                                                                                        |                                                                                                                                                                             |
|                                       |                                                                                                                                                                               |                         |                                                                                        |                                                                                                                                                                             |
|                                       |                                                                                                                                                                               |                         |                                                                                        |                                                                                                                                                                             |
|                                       |                                                                                                                                                                               |                         |                                                                                        | RAL SHEET NOTE                                                                                                                                                              |
|                                       |                                                                                                                                                                               |                         | AND CITY OF ALBU<br>2. SEE CIVIL PLANS I<br>INFORMATION.                               | HALL BE DESIGNED AND BUILT TO CURRENT D<br>JQUERQUE ZONING CODE<br>FOR ADDITIONAL GRADING, DRAINAGE AND U                                                                   |
|                                       |                                                                                                                                                                               |                         | 4. PEDESTRIAN ACC                                                                      | TO FACE OF CURB, OR WALL OR EDGE OF PA<br>ED.<br>ESS RAMPS WITHIN THE PUBLIC ROW WILL BE<br>JQUERQUE STANDARDS.                                                             |
|                                       |                                                                                                                                                                               |                         | ALBUQUERQUE S <sup>-</sup><br>6. ALL LIGHT FIXTUR                                      | E DESIGNED AND BUILT ACCORDING TO THE C<br>TANDARDS.<br>RES AND DESIGN SHALL COMPLY WITH THE NE<br>ECTION ACT AND THE CITY OF ALBUQUERQUE                                   |
| A A A                                 |                                                                                                                                                                               |                         | 8. ALL IMPROVEMEN<br>PUBLIC WORK OR                                                    | ARKINGS, SEE CIVIL: FIRE 1 PLAN.<br>ITS LOCATED IN THE RIGHT OF WAY MUST BE<br>DER.<br>NOT DIRECTLY SHINE ON ANY PUBLIC RIGHT (                                             |
|                                       |                                                                                                                                                                               |                         |                                                                                        | ANALYSIS AND DA                                                                                                                                                             |
| A A A A A A A A A A A A A A A A A A A | 7 11                                                                                                                                                                          |                         | LEGAL DESCRIPTION                                                                      | (2) OF ALAMEDA BUSINESS PARK, (A REPLAT                                                                                                                                     |
| EI                                    |                                                                                                                                                                               |                         | MEXICO, AS THE SAN<br>OFFICE OF THE COUL                                               | R BUILDING MATERIALS CORPORATION), ALBU<br>ME IS SHOWN AND DESIGNATED ON THE PLAT<br>NTY CLERK OF BERNALILLO COUNTY, NEW ME<br>AGE 167, AS DOC. NO. 19990085494.            |
|                                       | ₩E2                                                                                                                                                                           |                         | AND                                                                                    | EE (3) OF ALAMEDA BUSINESS PARK, (A REPL                                                                                                                                    |
|                                       |                                                                                                                                                                               |                         | B-1-A-1, LANDS OF SF<br>NEW MEXICO, AS THE<br>OFFICE OF THE COUL                       | PRINGER BUILDING MATERIALS CORPORATION<br>E SAME IS SHOWN AND DESIGNATED ON THE<br>NTY CLERK OF BERNALILLO COUNTY, NEW ME                                                   |
|                                       |                                                                                                                                                                               |                         | THE PARCEL DESCRI                                                                      | AGE 167, AS DOC. NO. 1999085494.<br>BED HEREON IS THE SAME AS SHOWN ON TH<br>/IDED BY STEWART TITLE, HAVING FILE NUME                                                       |
|                                       |                                                                                                                                                                               |                         | (LOT 2) AND 01147-35                                                                   | 891 (LOT 3) AND AN EFFECTIVE DATES OF FEE<br><u>TOTAL ACREAGE</u>                                                                                                           |
|                                       |                                                                                                                                                                               |                         | SU-2 C<br>BUILDING USE                                                                 | Lot 2:.9806 ACRES                                                                                                                                                           |
|                                       |                                                                                                                                                                               |                         | OFFICE and WAREHOUS                                                                    |                                                                                                                                                                             |
| /<br>E1                               |                                                                                                                                                                               |                         | OFFICE: 7,981 SF<br>WAREHOUSE: 6,063 SF                                                | ING REQUIREME                                                                                                                                                               |
| >                                     |                                                                                                                                                                               |                         | OFF-STREET VEHICLE I                                                                   | · · · · · · · · · · · · · · · · · · ·                                                                                                                                       |
|                                       |                                                                                                                                                                               |                         | WAREHOUSE: 6,063 /<br>PARKING REQUIRED:                                                | 2,000 = 3 SPACES REQUIRED<br>43 SPACES (INCLUDES 2 ACCESSIBLE SPACES<br>52 SPACES (INCLUDES 3 ACCESSIBLE SPACES                                                             |
| 1.                                    |                                                                                                                                                                               |                         | BICYCLE PARKING<br>REQUIRED: 1 PER 20 I<br>52 SPACES / 20 = 3 SP                       |                                                                                                                                                                             |
| ÊNE                                   |                                                                                                                                                                               |                         | SPACES PROVIDED: 3                                                                     | SPACES PROVIDED:<br>T KEYED NOTES                                                                                                                                           |
| DRIL                                  |                                                                                                                                                                               |                         | D2.DEMOLISH AND EXE<br>D3.DEMOLISH AND EXE                                             | POSE OF EXISTING CONCRETE CURB AND GU<br>POSE OF EXISTING CONCRETE CURB.<br>POSE OF EXISTING ASPHALT.                                                                       |
| MARK DRIVE NE                         |                                                                                                                                                                               |                         | D4.DEMOLISH AND EXF<br>ACCESSIBLE RAMP<br>E1. EXISTING CONCRE                          |                                                                                                                                                                             |
|                                       |                                                                                                                                                                               |                         | E2. EXISTING CONCRE<br>E3. EXISTING CONCRE<br>E4. EXISTING CONCRE<br>DETAIL, SEE SHEET | TE APRON.<br>TE RAMP. PROVIDE DETECTABLE WARNING S                                                                                                                          |
|                                       |                                                                                                                                                                               |                         | · ·                                                                                    | TO REMAIN, SEE CIVIL.                                                                                                                                                       |
|                                       |                                                                                                                                                                               |                         | 2. LANDSCAPED AREA<br>3. CONCRETE CURB FF                                              | , SEE LANDSCAPE PLAN.<br>REE-STANDING, SEE SHEET AS501.<br>LK, SEE E4/AS501, E5/AS501, E6/AS501.                                                                            |
|                                       |                                                                                                                                                                               |                         | 6. TRANSFORMER, SEE<br>7. PAINTED PARKING S<br>8. PAINTED DASHED PA                    | E CIVIL UTILITY PLANS AND ELECTRICAL PLAN<br>STRIPING (4" WIDE), COLOR: WHITE.<br>ARKING STRIPING (4" WIDE x 1' LONG), COLOR                                                |
|                                       |                                                                                                                                                                               |                         | 10. PAINTED PARKING<br>MINIMUM LETTER S<br>11. PAINTED DIAGONA                         | LE PAVEMENT MARKING, SEE SHEET AS501.<br>SIGNAGE: (NO PARKING), COLOR: WHITE 12"H<br>IZE (LOCATE NEAR END OF PARKING SPACE).<br>L STRIPING (2'-0" O.C. AT 45 DEGREES), COLO |
|                                       |                                                                                                                                                                               |                         | WIDE MINIMUM LET<br>13. PAINTED PARKING<br>14. PAINTED SIGNAGE:                        | SIGNAGE: (DELIVERY PARKING ONLY), COLOR<br>TER SIZE (LOCATE NEAR END OF SPACE).<br>SOLID STRIPING (4' WIDE x 20' LONG), COLOR:<br>(EXIT ONLY, DO NOT ENTER), COLOR: WHITE   |
|                                       |                                                                                                                                                                               |                         | 16. PAINTED SIGNAGE:                                                                   | IZE.<br>DNAL PAVEMENT ARROW, COLOR: WHITE, SEE<br>(ONE WAY), COLOR: WHITE 12"H AND 2" WIDE<br>TEEL GRATE TRENCH COVER, TO SPAN FROM                                         |
|                                       |                                                                                                                                                                               |                         | PREVENT DEFLECTI<br>18. POLE MOUNTED AC                                                | PROVIDE INTERMEDIATE SUPPORT LEGS AS<br>ON.<br>CCESSIBLE PARKING SIGNAGE (3 TOTAL), SEE<br>FOP SIGN, SEE SHEET AS501.                                                       |
|                                       |                                                                                                                                                                               |                         | 21. PARKING BUMPER<br>22. STEEL BICYCLE RA                                             | O NOT ENTER SIGN, SEE SHEET AS501.<br>(5 TOTAL), SEE SHEET AS501.<br>ACK, SEE SHEET AS501.<br>ENCE TO MATCH EXISTING.                                                       |
|                                       |                                                                                                                                                                               |                         | 25. ORNAMENTAL SEC<br>SEE B4/AS501.                                                    | URITY FENCE, SEE B1/AS501.<br>URITY FENCE: ROLLING GATE WITH MOTORIZ<br>URITY FENCE: ROLLING GATE WITH MOTORIZ                                                              |
|                                       |                                                                                                                                                                               |                         | SEE B3/AS501.<br>27. ORNAMENTAL SEC<br>28. WALL MOUNTED KN                             | URITY FENCE: SWING GATE, SEE B2/AS501.                                                                                                                                      |
|                                       |                                                                                                                                                                               |                         | 30. 8" OPENING IN CON                                                                  | ICRETE CURB TO ALLOW FOR ROLLING LEAF<br>D-6", SEE SHEET AS501.<br>PAD, SEE CIVIL.                                                                                          |
|                                       |                                                                                                                                                                               |                         | 34. FIRE HYDRANT, SE<br>35. CONCRETE ACCES<br>36. POLE MOUNTED PA                      | E CIVIL.<br>SIBLE RAMP WITH 1:12 MAXIMUM SLOPE, SEE<br>ARKING LOT LIGHT ON LIGHT POLE BASE, SEE                                                                             |
|                                       | 4044004                                                                                                                                                                       |                         | 38. CONCRETE SIDEW,<br>39. MOTORCYCLE PAR<br>40. MONUMENT SIGN.                        | SEE A1/AE501                                                                                                                                                                |
|                                       | PROJECT NUMBER:1011391APPLICATION NUMBER:17-DRB-70254                                                                                                                         |                         |                                                                                        | KING SIGN, SEE SHEET AS501<br>G [8 SEATS TOTAL]. RECYCLED PLASTIC WOOI                                                                                                      |
|                                       | Is an Infrastructure List Required? () Yes (x) No If yes, then a so with a work order is required for any construction within Public Rig construction of public improvements. |                         | LEGE                                                                                   | ND                                                                                                                                                                          |
|                                       | SITE DEVELOPMENT PLAN APPROVAL:                                                                                                                                               | alacht                  |                                                                                        | CONCRETE SIDEWALK                                                                                                                                                           |
|                                       | TRAFFIC ENGINEER, TRANSPORTATION DIVISION                                                                                                                                     | 0/25/17<br>DATE         | 6                                                                                      | CLEAR SIGHT TRIANGLE:<br>LANDSCAPING, FENCING AND SIGNING WIL                                                                                                               |
|                                       | ABCWUA                                                                                                                                                                        | <i>10/25/17</i><br>DATE |                                                                                        | INTERFERE WITH CLEAR SIGHT REQUIREM<br>THEREFORE, SIGNS, WALLS, TREES, AND<br>SHRUBBERY BETWEEN 3 AND 8 FEET TALL<br>MEASURED FROM THE GUTTER PAN) WILL                     |
|                                       | PARKS AND RECREATION DEPARTMENT                                                                                                                                               | $\frac{10/25/17}{DATE}$ |                                                                                        | BE ACCEPTABLE IN THE CLEAR SIGHT TRIA                                                                                                                                       |
|                                       | Renée Bruce<br>CITY ENGINEER                                                                                                                                                  | DATE                    |                                                                                        |                                                                                                                                                                             |
|                                       | SOLID WASTE MANAGEMENT                                                                                                                                                        | DATE                    |                                                                                        |                                                                                                                                                                             |
|                                       | DRB CHAIRPERSON, PLANNING DEPARTMENT                                                                                                                                          | <u></u><br>DATE         |                                                                                        |                                                                                                                                                                             |
|                                       | ـــــــــــــــــــــــــــــــــــــ                                                                                                                                         |                         |                                                                                        | 6                                                                                                                                                                           |
|                                       |                                                                                                                                                                               |                         | -                                                                                      |                                                                                                                                                                             |