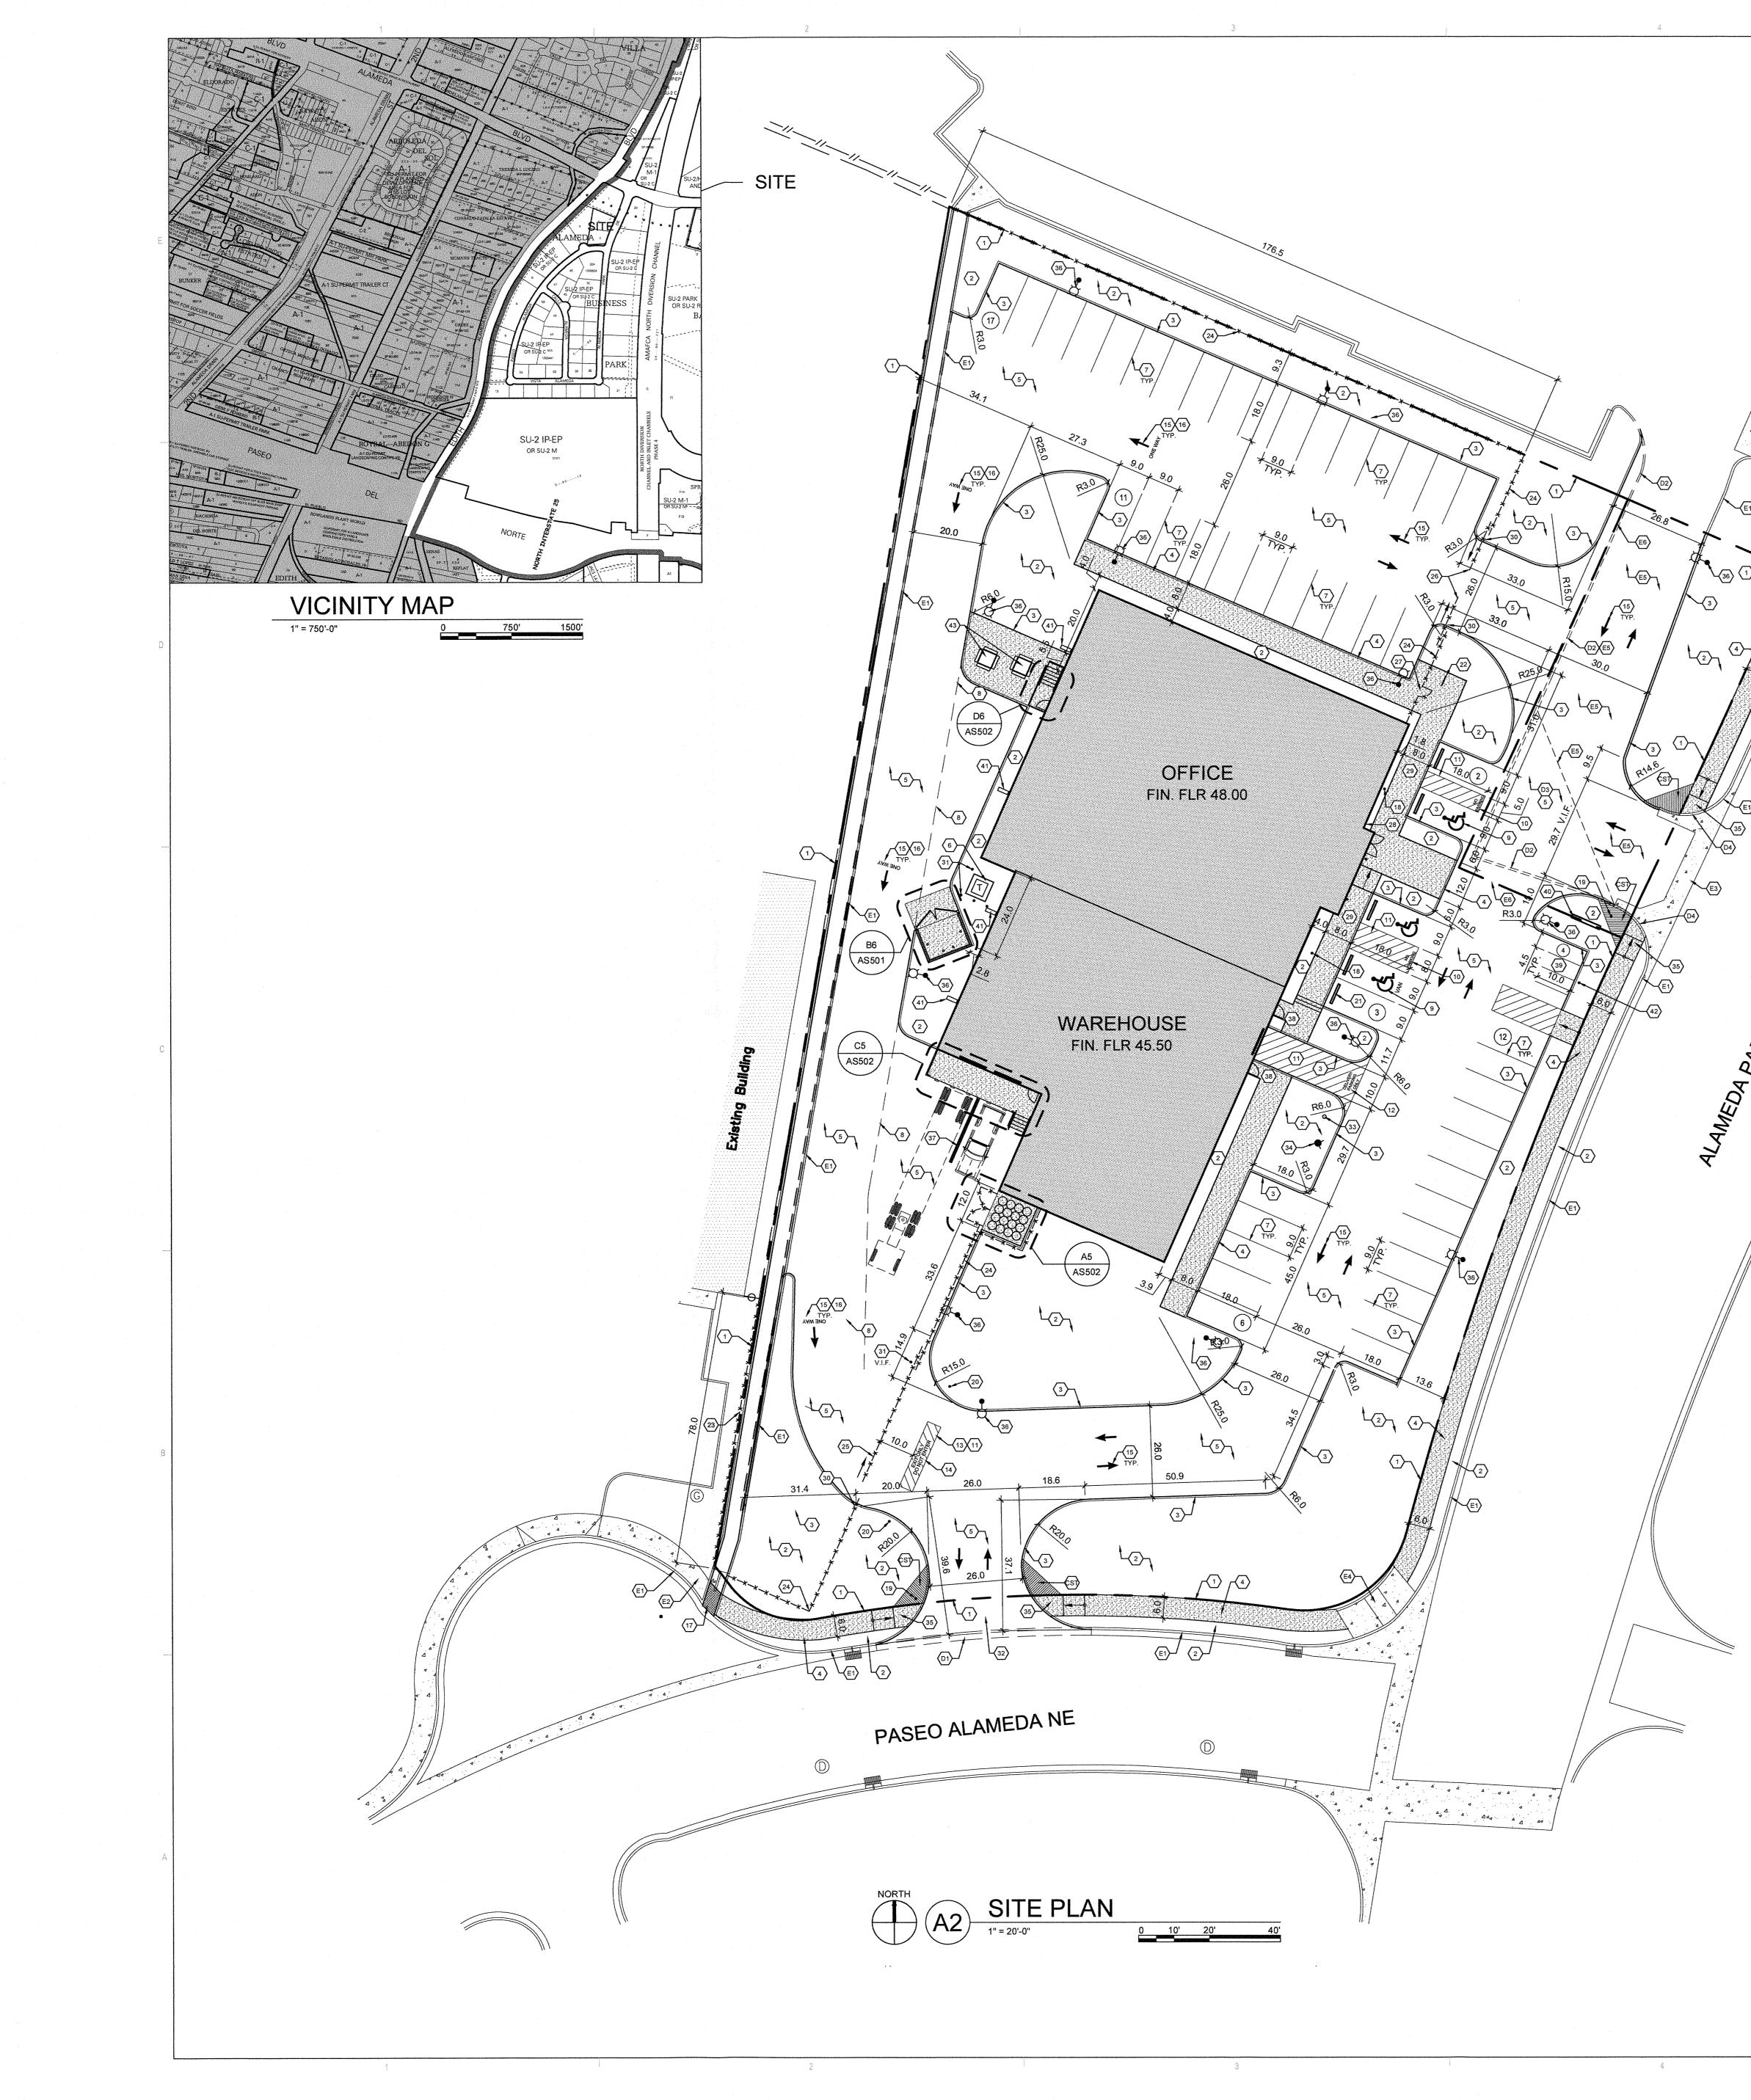

| 5       | 6                                                                                                                                                                                                                                                                                                                                                                                                                                                                                                                                                                                                                                                                                                                                                                                                                                                                                                             |
|---------|---------------------------------------------------------------------------------------------------------------------------------------------------------------------------------------------------------------------------------------------------------------------------------------------------------------------------------------------------------------------------------------------------------------------------------------------------------------------------------------------------------------------------------------------------------------------------------------------------------------------------------------------------------------------------------------------------------------------------------------------------------------------------------------------------------------------------------------------------------------------------------------------------------------|
|         |                                                                                                                                                                                                                                                                                                                                                                                                                                                                                                                                                                                                                                                                                                                                                                                                                                                                                                               |
|         |                                                                                                                                                                                                                                                                                                                                                                                                                                                                                                                                                                                                                                                                                                                                                                                                                                                                                                               |
|         |                                                                                                                                                                                                                                                                                                                                                                                                                                                                                                                                                                                                                                                                                                                                                                                                                                                                                                               |
|         | GENERAL SHEET NOTES                                                                                                                                                                                                                                                                                                                                                                                                                                                                                                                                                                                                                                                                                                                                                                                                                                                                                           |
|         | <ol> <li>PARKING AREA SHALL BE DESIGNED AND BUILT TO CURRENT DPM STANDAF<br/>AND CITY OF ALBUQUERQUE ZONING CODE</li> <li>SEE CIVIL PLANS FOR ADDITIONAL GRADING, DRAINAGE AND UTILITY<br/>INFORMATION.</li> <li>DIMENSIONS ARE TO FACE OF CURB, OR WALL OR EDGE OF PAVEMENT UNL<br/>OTHERWISE NOTED.</li> <li>PEDESTRIAN ACCESS RAMPS WITHIN THE PUBLIC ROW WILL BE CONSTRUCT<br/>PER CITY OF ALBUQUERQUE STANDARDS.</li> <li>ALL CURBS TO BE DESIGNED AND BUILT ACCORDING TO THE CITY OF<br/>ALBUQUERQUE STANDARDS.</li> <li>ALL LIGHT FIXTURES AND DESIGN SHALL COMPLY WITH THE NEW MEXICO<br/>NIGHT SKY PROTECTION ACT AND THE CITY OF ALBUQUERQUE ZONING COE</li> <li>FOR FIRE LANE MARKINGS, SEE CIVIL: FIRE 1 PLAN.</li> <li>ALL IMPROVEMENTS LOCATED IN THE RIGHT OF WAY MUST BE INCLUDED OF<br/>PUBLIC WORK ORDER.</li> <li>LIGHTING SHALL NOT DIRECTLY SHINE ON ANY PUBLIC RIGHT OF WAY.</li> </ol> |
|         | SITE ANALYSIS AND DATA                                                                                                                                                                                                                                                                                                                                                                                                                                                                                                                                                                                                                                                                                                                                                                                                                                                                                        |
|         | LEGAL DESCRIPTION<br>LOT NUMBERED TWO (2) OF ALAMEDA BUSINESS PARK, (A REPLAT OF TRACT BALANDS OF SPRINGER BUILDING MATERIALS CORPORATION), ALBUQUERQUE, NI<br>MEXICO, AS THE SAME IS SHOWN AND DESIGNATED ON THE PLAT FILED IN THE<br>OFFICE OF THE COUNTY CLERK OF BERNALILLO COUNTY, NEW MEXICO, ON JUI<br>1999, IN BOOK 99C, PAGE 167, AS DOC. NO. 19990085494.<br>AND                                                                                                                                                                                                                                                                                                                                                                                                                                                                                                                                    |
|         | LOT NUMBERED THREE (3) OF ALAMEDA BUSINESS PARK, (A REPLAT OF TRACT<br>B-1-A-1, LANDS OF SPRINGER BUILDING MATERIALS CORPORATION), ALBUQUEF<br>NEW MEXICO, AS THE SAME IS SHOWN AND DESIGNATED ON THE PLAT FILED IN<br>OFFICE OF THE COUNTY CLERK OF BERNALILLO COUNTY, NEW MEXICO, ON JUI<br>1999, IN BOOK 99C, PAGE 167, AS DOC. NO. 1999085494.<br>THE PARCEL DESCRIBED HEREON IS THE SAME AS SHOWN ON THE TITLE                                                                                                                                                                                                                                                                                                                                                                                                                                                                                           |
|         | COMMITMENTS PROVIDED BY STEWART TITLE, HAVING FILE NUMBERS 01147-35<br>(LOT 2) AND 01147-35891 (LOT 3) AND AN EFFECTIVE DATES OF FEBRUARY 09, 20                                                                                                                                                                                                                                                                                                                                                                                                                                                                                                                                                                                                                                                                                                                                                              |
|         | ZONING       TOTAL ACREAGE         SU-2 C       Lot 2:.9806 ACRES or 42,716 SF         Lot 3:.7870 ACRES or 34,282 SF         BUILDING USE                                                                                                                                                                                                                                                                                                                                                                                                                                                                                                                                                                                                                                                                                                                                                                    |
|         | OFFICE and WAREHOUSE<br><u>TOTAL BUILDING AREA</u><br>OFFICE: 7,981 SF<br>WAREHOUSE: 6,063 SF                                                                                                                                                                                                                                                                                                                                                                                                                                                                                                                                                                                                                                                                                                                                                                                                                 |
|         | PARKING REQUIREMENTS                                                                                                                                                                                                                                                                                                                                                                                                                                                                                                                                                                                                                                                                                                                                                                                                                                                                                          |
|         | OFFICE: 7,981 / 200 = 40 SPACES REQUIRED<br><u>WAREHOUSE: 6,063 / 2,000 = 3 SPACES REQUIRED</u><br>PARKING REQUIRED: 43 SPACES (INCLUDES 2 ACCESSIBLE SPACES, 1 BEING VA                                                                                                                                                                                                                                                                                                                                                                                                                                                                                                                                                                                                                                                                                                                                      |
|         | PARKING PROVIDED: 52 SPACES (INCLUDES 3 ACCESSIBLE SPACES, 1 BEING VA         BICYCLE PARKING         REQUIRED: 1 PER 20 PARKING SPACES         REQUIRED: 1 PER 20 PARKING SPACES                                                                                                                                                                                                                                                                                                                                                                                                                                                                                                                                                                                                                                                                                                                             |
| ANDE VE | 52 SPACES / 20 = 3 SPACES REQUIRED<br>SPACES PROVIDED: 3<br>SPACES PROVIDED: 3<br>SPACES PROVIDED: 4<br>SPACES PROVIDED: 4                                                                                                                                                                                                                                                                                                                                                                                                                                                                                                                                                                                                                                                                                                                                                                                    |
|         | D1.DEMOLISH AND EXPOSE OF EXISTING CONCRETE CURB AND GUTTER.<br>D2.DEMOLISH AND EXPOSE OF EXISTING CONCRETE CURB.<br>D3.DEMOLISH AND EXPOSE OF EXISTING ASPHALT.<br>D4.DEMOLISH AND EXPOSE OF EXISTING CONCRETE CURB AS REQUIRED FOR NI<br>ACCESSIBLE RAMP.                                                                                                                                                                                                                                                                                                                                                                                                                                                                                                                                                                                                                                                   |
|         | <ul> <li>E1. EXISTING CONCRETE CURB.</li> <li>E2. EXISTING CONCRETE SIDEWALK.</li> <li>E3. EXISTING CONCRETE APRON.</li> <li>E4. EXISTING CONCRETE RAMP. PROVIDE DETECTABLE WARNING SURFACES PE<br/>DETAIL, SEE SHEET AS501.</li> <li>E5. EXISTING ASPHALT TO REMAIN, SEE CIVIL.</li> <li>E6. EXISTING CROSS ACCESS EASEMENT.</li> </ul>                                                                                                                                                                                                                                                                                                                                                                                                                                                                                                                                                                      |
|         | <ol> <li>PROPERTY LINE.</li> <li>LANDSCAPED AREA, SEE LANDSCAPE PLAN.</li> <li>CONCRETE CURB FREE-STANDING, SEE SHEET AS501.</li> <li>CONCRETE SIDEWALK, SEE E4/AS501, E5/AS501, E6/AS501.</li> <li>ASPHALT PAVING, SEE CIVIL.</li> <li>TRANSFORMER, SEE CIVIL UTILITY PLANS AND ELECTRICAL PLANS.</li> <li>PAINTED PARKING STRIPING (4" WIDE), COLOR: WHITE.</li> <li>PAINTED DASHED PARKING STRIPING (4" WIDE x 1' LONG), COLOR: WHITE.</li> </ol>                                                                                                                                                                                                                                                                                                                                                                                                                                                          |
|         | <ol> <li>9. PAINTED ACCESSIBLE PAVEMENT MARKING, SEE SHEET AS501.</li> <li>10. PAINTED PARKING SIGNAGE: (NO PARKING), COLOR: WHITE 12"H AND 2" WIDE<br/>MINIMUM LETTER SIZE (LOCATE NEAR END OF PARKING SPACE).</li> <li>11. PAINTED DIAGONAL STRIPING (2'-0" O.C. AT 45 DEGREES), COLOR: WHITE.</li> <li>12. PAINTED PARKING SIGNAGE: (DELIVERY PARKING ONLY), COLOR: WHITE 12"H<br/>WIDE MINIMUM LETTER SIZE (LOCATE NEAR END OF SPACE).</li> <li>13. PAINTED PARKING SOLID STRIPING (4' WIDE x 20' LONG), COLOR: WHITE.</li> <li>14. PAINTED SIGNAGE: (EXIT ONLY, DO NOT ENTER), COLOR: WHITE 12"H and 2" W<br/>MINIMUM LETTER SIZE.</li> </ol>                                                                                                                                                                                                                                                            |
|         | <ul> <li>15. PAINTED DIRECTIONAL PAVEMENT ARROW, COLOR: WHITE, SEE SHEET AS50</li> <li>16. PAINTED SIGNAGE: (ONE WAY), COLOR: WHITE 12"H AND 2" WIDE MIN. LETTER</li> <li>17. 3/8" CHECKERED STEEL GRATE TRENCH COVER, TO SPAN FROM EXISTING SII</li> <li>TO NEW SIDEWALK. PROVIDE INTERMEDIATE SUPPORT LEGS AS REQUIRED TO</li> </ul>                                                                                                                                                                                                                                                                                                                                                                                                                                                                                                                                                                        |
|         | <ul> <li>PREVENT DEFLECTION.</li> <li>18. POLE MOUNTED ACCESSIBLE PARKING SIGNAGE (3 TOTAL), SEE SHEET AS50</li> <li>19. POLE MOUNTED STOP SIGN, SEE SHEET AS501.</li> <li>20. POLE MOUNTED DO NOT ENTER SIGN, SEE SHEET AS501.</li> <li>21. PARKING BUMPER (5 TOTAL), SEE SHEET AS501.</li> <li>22. STEEL BICYCLE RACK, SEE SHEET AS501.</li> <li>23. NEW CHAIN LINK FENCE TO MATCH EXISTING.</li> <li>24. ORNAMENTAL SECURITY FENCE, SEE B1/AS501.</li> </ul>                                                                                                                                                                                                                                                                                                                                                                                                                                               |
|         | <ul> <li>25. ORNAMENTAL SECURITY FENCE: ROLLING GATE WITH MOTORIZED OPENER,<br/>SEE B4/AS501.</li> <li>26. ORNAMENTAL SECURITY FENCE: ROLLING GATE WITH MOTORIZED OPENER (<br/>SEE B3/AS501.</li> </ul>                                                                                                                                                                                                                                                                                                                                                                                                                                                                                                                                                                                                                                                                                                       |
|         | <ul> <li>27. ORNAMENTAL SECURITY FENCE: SWING GATE, SEE B2/AS501.</li> <li>28. WALL MOUNTED KNOX BOX.</li> <li>29. FLUSH CONCRETE SIDEWALK, SEE SHEET AS501.</li> <li>30. 8" OPENING IN CONCRETE CURB TO ALLOW FOR ROLLING LEAF GATE PASSAGE 31. EXTERIOR BOLLARD-6", SEE SHEET AS501.</li> </ul>                                                                                                                                                                                                                                                                                                                                                                                                                                                                                                                                                                                                             |
|         | <ul> <li>32. CONCRETE DRIVE PAD, SEE CIVIL.</li> <li>33. FIRE DEPARTMENT CONNECTION (FDC).</li> <li>34. FIRE HYDRANT, SEE CIVIL.</li> <li>35. CONCRETE ACCESSIBLE RAMP WITH 1:12 MAXIMUM SLOPE, SEE SHEET AS50<sup>-1</sup></li> </ul>                                                                                                                                                                                                                                                                                                                                                                                                                                                                                                                                                                                                                                                                        |
|         | <ul> <li>36. POLE MOUNTED PARKING LOT LIGHT ON LIGHT POLE BASE, SEE ELECTRICAL</li> <li>37. CONCRETE CURB/RETAINING WALL, SEE SHEET AS502.</li> <li>38. CONCRETE SIDEWALK ADJACENT TO BUILDING, SEE D6/AS501.</li> <li>39. MOTORCYCLE PARKING</li> <li>40. MONUMENT SIGN. SEE A1/AE501</li> <li>41. CONCRETE SPLASH BLOCK</li> <li>42. MOTORCYCLE PARKING SIGN, SEE SHEET AS501</li> </ul>                                                                                                                                                                                                                                                                                                                                                                                                                                                                                                                    |
|         | 43. OUTDOOR SEATING [8 SEATS TOTAL]. RECYCLED PLASTIC WOOD TABLE AND<br>WITH UMBRELLA FOR SHADING.                                                                                                                                                                                                                                                                                                                                                                                                                                                                                                                                                                                                                                                                                                                                                                                                            |
|         | CONCRETE SIDEWALK                                                                                                                                                                                                                                                                                                                                                                                                                                                                                                                                                                                                                                                                                                                                                                                                                                                                                             |
|         |                                                                                                                                                                                                                                                                                                                                                                                                                                                                                                                                                                                                                                                                                                                                                                                                                                                                                                               |
|         | CLEAR SIGHT TRIANGLE:<br>LANDSCAPING, FENCING AND SIGNING WILL NOT<br>INTERFERE WITH CLEAR SIGHT REQUIREMENTS.<br>THEREFORE, SIGNS, WALLS, TREES, AND<br>SHRUBBERY BETWEEN 3 AND 8 FEET TALL (AS<br>MEASURED FROM THE GUTTER PAN) WILL NOT<br>BE ACCEPTABLE IN THE CLEAR SIGHT TRIANGLE.                                                                                                                                                                                                                                                                                                                                                                                                                                                                                                                                                                                                                      |
|         |                                                                                                                                                                                                                                                                                                                                                                                                                                                                                                                                                                                                                                                                                                                                                                                                                                                                                                               |
|         |                                                                                                                                                                                                                                                                                                                                                                                                                                                                                                                                                                                                                                                                                                                                                                                                                                                                                                               |
|         |                                                                                                                                                                                                                                                                                                                                                                                                                                                                                                                                                                                                                                                                                                                                                                                                                                                                                                               |

## ANDARDS ENT UNLESS STRUCTED

EXICO IING CODE. UDED ON A

RACT B-1-A-1, RQUE, NEW D IN THE D, ON JUNE 29,

F TRACT LBUQUERQUE, FILED IN THE D, ON JUNE 29,

## S

EING VAN) EING VAN)

KING SPACES S REQUIRED

D FOR NEW

CES PER

IE. " WIDE ITE. E 12"H AND 2" and 2" WIDE T AS501. LETTER SIZE. TING SIDEWALK JIRED TO AS501.

PENER, PENER (2 TOTAL),

PASSAGE.

T AS501. TRICAL.

AND CHAIRS

7601 JEFFERSON NE, SUITE 100 ALBUQUERQUE, NM 87109 505.761.9700 / DPSDESIGN.ORG

PROJECT

REVISIONS  $\bigtriangleup$  $\triangle$  $\triangle$  $\triangle$  $\triangle$  $\triangle$ DRAWN BY REVIEWED BY DATE PROJECT NO.

DRAWING NAME SITE PLAN

10/17/2017 16-0113

SHEET NO. AS101

|                                       | . 5                                                                                                                                                                           |                         |                                                                                        | ņ                                                                                                                                                                           |
|---------------------------------------|-------------------------------------------------------------------------------------------------------------------------------------------------------------------------------|-------------------------|----------------------------------------------------------------------------------------|-----------------------------------------------------------------------------------------------------------------------------------------------------------------------------|
|                                       |                                                                                                                                                                               |                         |                                                                                        |                                                                                                                                                                             |
|                                       |                                                                                                                                                                               |                         |                                                                                        |                                                                                                                                                                             |
|                                       |                                                                                                                                                                               |                         |                                                                                        |                                                                                                                                                                             |
|                                       |                                                                                                                                                                               |                         |                                                                                        | RAL SHEET NOTE                                                                                                                                                              |
|                                       |                                                                                                                                                                               |                         | AND CITY OF ALBU<br>2. SEE CIVIL PLANS I<br>INFORMATION.                               | HALL BE DESIGNED AND BUILT TO CURRENT D<br>JQUERQUE ZONING CODE<br>FOR ADDITIONAL GRADING, DRAINAGE AND U                                                                   |
|                                       |                                                                                                                                                                               |                         | 4. PEDESTRIAN ACC                                                                      | TO FACE OF CURB, OR WALL OR EDGE OF PA<br>ED.<br>ESS RAMPS WITHIN THE PUBLIC ROW WILL BE<br>JQUERQUE STANDARDS.                                                             |
|                                       |                                                                                                                                                                               |                         | ALBUQUERQUE S <sup>-</sup><br>6. ALL LIGHT FIXTUR                                      | E DESIGNED AND BUILT ACCORDING TO THE C<br>TANDARDS.<br>RES AND DESIGN SHALL COMPLY WITH THE NE<br>ECTION ACT AND THE CITY OF ALBUQUERQUE                                   |
| A A A                                 |                                                                                                                                                                               |                         | 8. ALL IMPROVEMEN<br>PUBLIC WORK OR                                                    | ARKINGS, SEE CIVIL: FIRE 1 PLAN.<br>ITS LOCATED IN THE RIGHT OF WAY MUST BE<br>DER.<br>NOT DIRECTLY SHINE ON ANY PUBLIC RIGHT (                                             |
|                                       |                                                                                                                                                                               |                         |                                                                                        | ANALYSIS AND DA                                                                                                                                                             |
| A A A A A A A A A A A A A A A A A A A | 7 11                                                                                                                                                                          |                         | LEGAL DESCRIPTION                                                                      | (2) OF ALAMEDA BUSINESS PARK, (A REPLAT                                                                                                                                     |
| EI                                    |                                                                                                                                                                               |                         | MEXICO, AS THE SAN<br>OFFICE OF THE COUL                                               | R BUILDING MATERIALS CORPORATION), ALBU<br>ME IS SHOWN AND DESIGNATED ON THE PLAT<br>NTY CLERK OF BERNALILLO COUNTY, NEW ME<br>AGE 167, AS DOC. NO. 19990085494.            |
|                                       | ₩E2                                                                                                                                                                           |                         | AND                                                                                    | EE (3) OF ALAMEDA BUSINESS PARK, (A REPL                                                                                                                                    |
|                                       |                                                                                                                                                                               |                         | B-1-A-1, LANDS OF SF<br>NEW MEXICO, AS THE<br>OFFICE OF THE COUL                       | PRINGER BUILDING MATERIALS CORPORATION<br>E SAME IS SHOWN AND DESIGNATED ON THE<br>NTY CLERK OF BERNALILLO COUNTY, NEW ME                                                   |
|                                       |                                                                                                                                                                               |                         | THE PARCEL DESCRI                                                                      | AGE 167, AS DOC. NO. 1999085494.<br>BED HEREON IS THE SAME AS SHOWN ON TH<br>/IDED BY STEWART TITLE, HAVING FILE NUME                                                       |
|                                       |                                                                                                                                                                               |                         | (LOT 2) AND 01147-35                                                                   | 891 (LOT 3) AND AN EFFECTIVE DATES OF FEE<br><u>TOTAL ACREAGE</u>                                                                                                           |
|                                       |                                                                                                                                                                               |                         | SU-2 C<br>BUILDING USE                                                                 | Lot 2:.9806 ACRES                                                                                                                                                           |
|                                       |                                                                                                                                                                               |                         | OFFICE and WAREHOUS                                                                    |                                                                                                                                                                             |
| /<br>E1                               |                                                                                                                                                                               |                         | OFFICE: 7,981 SF<br>WAREHOUSE: 6,063 SF                                                | ING REQUIREME                                                                                                                                                               |
| >                                     |                                                                                                                                                                               |                         | OFF-STREET VEHICLE I                                                                   | · · · · · · · · · · · · · · · · · · ·                                                                                                                                       |
|                                       |                                                                                                                                                                               |                         | WAREHOUSE: 6,063 /<br>PARKING REQUIRED:                                                | 2,000 = 3 SPACES REQUIRED<br>43 SPACES (INCLUDES 2 ACCESSIBLE SPACES<br>52 SPACES (INCLUDES 3 ACCESSIBLE SPACES                                                             |
| 1.                                    |                                                                                                                                                                               |                         | BICYCLE PARKING<br>REQUIRED: 1 PER 20 I<br>52 SPACES / 20 = 3 SP                       |                                                                                                                                                                             |
| ÊNE                                   |                                                                                                                                                                               |                         | SPACES PROVIDED: 3                                                                     | SPACES PROVIDED:<br>T KEYED NOTES                                                                                                                                           |
| DRIL                                  |                                                                                                                                                                               |                         | D2.DEMOLISH AND EXE<br>D3.DEMOLISH AND EXE                                             | POSE OF EXISTING CONCRETE CURB AND GU<br>POSE OF EXISTING CONCRETE CURB.<br>POSE OF EXISTING ASPHALT.                                                                       |
| MARK DRIVE NE                         |                                                                                                                                                                               |                         | D4.DEMOLISH AND EXF<br>ACCESSIBLE RAMP<br>E1. EXISTING CONCRE                          |                                                                                                                                                                             |
|                                       |                                                                                                                                                                               |                         | E2. EXISTING CONCRE<br>E3. EXISTING CONCRE<br>E4. EXISTING CONCRE<br>DETAIL, SEE SHEET | TE APRON.<br>TE RAMP. PROVIDE DETECTABLE WARNING S                                                                                                                          |
|                                       |                                                                                                                                                                               |                         | · ·                                                                                    | TO REMAIN, SEE CIVIL.                                                                                                                                                       |
|                                       |                                                                                                                                                                               |                         | 2. LANDSCAPED AREA<br>3. CONCRETE CURB FF                                              | , SEE LANDSCAPE PLAN.<br>REE-STANDING, SEE SHEET AS501.<br>LK, SEE E4/AS501, E5/AS501, E6/AS501.                                                                            |
|                                       |                                                                                                                                                                               |                         | 6. TRANSFORMER, SEE<br>7. PAINTED PARKING S<br>8. PAINTED DASHED PA                    | E CIVIL UTILITY PLANS AND ELECTRICAL PLAN<br>STRIPING (4" WIDE), COLOR: WHITE.<br>ARKING STRIPING (4" WIDE x 1' LONG), COLOR                                                |
|                                       |                                                                                                                                                                               |                         | 10. PAINTED PARKING<br>MINIMUM LETTER S<br>11. PAINTED DIAGONA                         | LE PAVEMENT MARKING, SEE SHEET AS501.<br>SIGNAGE: (NO PARKING), COLOR: WHITE 12"H<br>IZE (LOCATE NEAR END OF PARKING SPACE).<br>L STRIPING (2'-0" O.C. AT 45 DEGREES), COLO |
|                                       |                                                                                                                                                                               |                         | WIDE MINIMUM LET<br>13. PAINTED PARKING<br>14. PAINTED SIGNAGE:                        | SIGNAGE: (DELIVERY PARKING ONLY), COLOR<br>TER SIZE (LOCATE NEAR END OF SPACE).<br>SOLID STRIPING (4' WIDE x 20' LONG), COLOR:<br>(EXIT ONLY, DO NOT ENTER), COLOR: WHITE   |
|                                       |                                                                                                                                                                               |                         | 16. PAINTED SIGNAGE:                                                                   | IZE.<br>DNAL PAVEMENT ARROW, COLOR: WHITE, SEE<br>(ONE WAY), COLOR: WHITE 12"H AND 2" WIDE<br>TEEL GRATE TRENCH COVER, TO SPAN FROM                                         |
|                                       |                                                                                                                                                                               |                         | PREVENT DEFLECTI<br>18. POLE MOUNTED AC                                                | PROVIDE INTERMEDIATE SUPPORT LEGS AS<br>ON.<br>CCESSIBLE PARKING SIGNAGE (3 TOTAL), SEE<br>FOP SIGN, SEE SHEET AS501.                                                       |
|                                       |                                                                                                                                                                               |                         | 21. PARKING BUMPER<br>22. STEEL BICYCLE RA                                             | O NOT ENTER SIGN, SEE SHEET AS501.<br>(5 TOTAL), SEE SHEET AS501.<br>ACK, SEE SHEET AS501.<br>ENCE TO MATCH EXISTING.                                                       |
|                                       |                                                                                                                                                                               |                         | 25. ORNAMENTAL SEC<br>SEE B4/AS501.                                                    | URITY FENCE, SEE B1/AS501.<br>URITY FENCE: ROLLING GATE WITH MOTORIZ<br>URITY FENCE: ROLLING GATE WITH MOTORIZ                                                              |
|                                       |                                                                                                                                                                               |                         | SEE B3/AS501.<br>27. ORNAMENTAL SEC<br>28. WALL MOUNTED KN                             | URITY FENCE: SWING GATE, SEE B2/AS501.                                                                                                                                      |
|                                       |                                                                                                                                                                               |                         | 30. 8" OPENING IN CON                                                                  | ICRETE CURB TO ALLOW FOR ROLLING LEAF<br>D-6", SEE SHEET AS501.<br>PAD, SEE CIVIL.                                                                                          |
|                                       |                                                                                                                                                                               |                         | 34. FIRE HYDRANT, SE<br>35. CONCRETE ACCES<br>36. POLE MOUNTED PA                      | E CIVIL.<br>SIBLE RAMP WITH 1:12 MAXIMUM SLOPE, SEE<br>ARKING LOT LIGHT ON LIGHT POLE BASE, SEE                                                                             |
|                                       | 4044004                                                                                                                                                                       |                         | 38. CONCRETE SIDEW,<br>39. MOTORCYCLE PAR<br>40. MONUMENT SIGN.                        | SEE A1/AE501                                                                                                                                                                |
|                                       | PROJECT NUMBER:1011391APPLICATION NUMBER:17-DRB-70254                                                                                                                         |                         |                                                                                        | KING SIGN, SEE SHEET AS501<br>G [8 SEATS TOTAL]. RECYCLED PLASTIC WOOI                                                                                                      |
|                                       | Is an Infrastructure List Required? () Yes (x) No If yes, then a so with a work order is required for any construction within Public Rig construction of public improvements. |                         | LEGE                                                                                   | ND                                                                                                                                                                          |
|                                       | SITE DEVELOPMENT PLAN APPROVAL:                                                                                                                                               | alacht                  |                                                                                        | CONCRETE SIDEWALK                                                                                                                                                           |
|                                       | TRAFFIC ENGINEER, TRANSPORTATION DIVISION                                                                                                                                     | 0/25/17<br>DATE         | 6                                                                                      | CLEAR SIGHT TRIANGLE:<br>LANDSCAPING, FENCING AND SIGNING WIL                                                                                                               |
|                                       | ABCWUA                                                                                                                                                                        | <i>10/25/17</i><br>DATE |                                                                                        | INTERFERE WITH CLEAR SIGHT REQUIREM<br>THEREFORE, SIGNS, WALLS, TREES, AND<br>SHRUBBERY BETWEEN 3 AND 8 FEET TALL<br>MEASURED FROM THE GUTTER PAN) WILL                     |
|                                       | PARKS AND RECREATION DEPARTMENT                                                                                                                                               | $\frac{10/25/17}{DATE}$ |                                                                                        | BE ACCEPTABLE IN THE CLEAR SIGHT TRIA                                                                                                                                       |
|                                       | Renée Bruce<br>CITY ENGINEER                                                                                                                                                  | DATE                    |                                                                                        |                                                                                                                                                                             |
|                                       | SOLID WASTE MANAGEMENT                                                                                                                                                        | DATE                    |                                                                                        |                                                                                                                                                                             |
|                                       | DRB CHAIRPERSON, PLANNING DEPARTMENT                                                                                                                                          | <u></u><br>DATE         |                                                                                        |                                                                                                                                                                             |
|                                       | ـــــــــــــــــــــــــــــــــــــ                                                                                                                                         |                         |                                                                                        | 6                                                                                                                                                                           |
|                                       |                                                                                                                                                                               |                         | -                                                                                      |                                                                                                                                                                             |