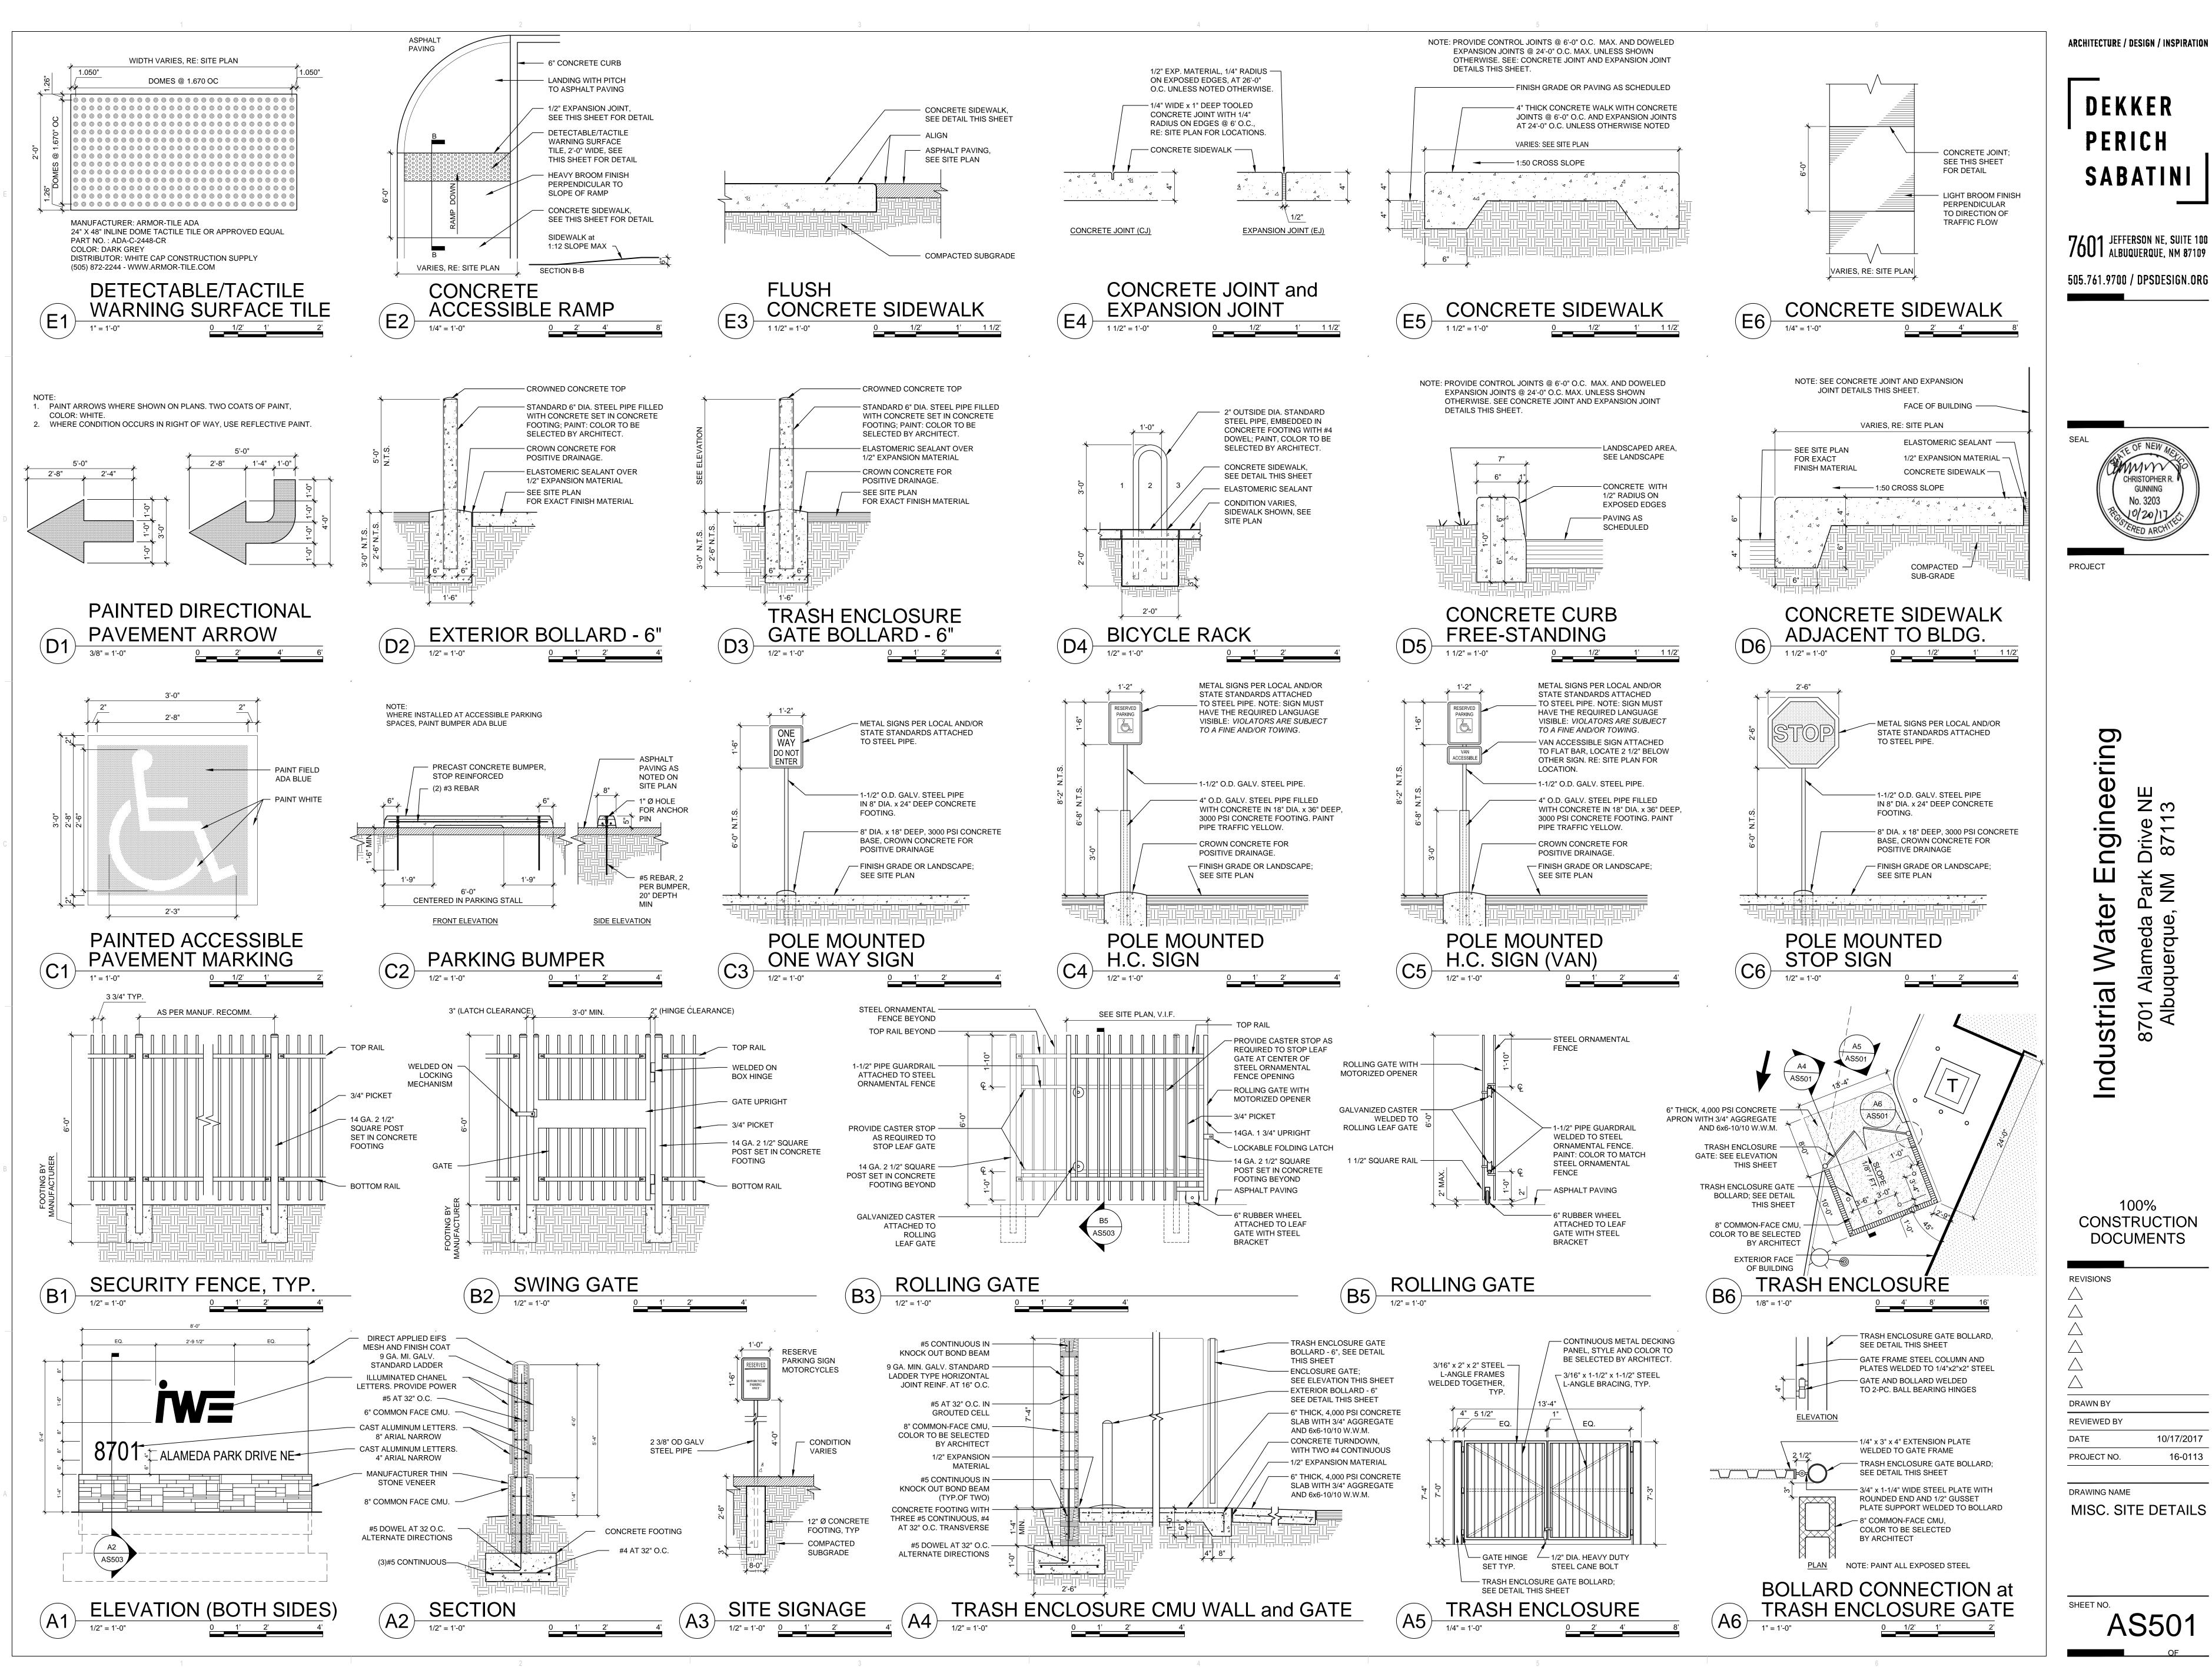

| 5       | 6                                                                                                                                                                                                                                                                                                                                                                                                                                                                                                                                                                                                                                                                                                                                                                                                                                                                                                             |
|---------|---------------------------------------------------------------------------------------------------------------------------------------------------------------------------------------------------------------------------------------------------------------------------------------------------------------------------------------------------------------------------------------------------------------------------------------------------------------------------------------------------------------------------------------------------------------------------------------------------------------------------------------------------------------------------------------------------------------------------------------------------------------------------------------------------------------------------------------------------------------------------------------------------------------|
|         |                                                                                                                                                                                                                                                                                                                                                                                                                                                                                                                                                                                                                                                                                                                                                                                                                                                                                                               |
|         |                                                                                                                                                                                                                                                                                                                                                                                                                                                                                                                                                                                                                                                                                                                                                                                                                                                                                                               |
|         |                                                                                                                                                                                                                                                                                                                                                                                                                                                                                                                                                                                                                                                                                                                                                                                                                                                                                                               |
|         | GENERAL SHEET NOTES                                                                                                                                                                                                                                                                                                                                                                                                                                                                                                                                                                                                                                                                                                                                                                                                                                                                                           |
|         | <ol> <li>PARKING AREA SHALL BE DESIGNED AND BUILT TO CURRENT DPM STANDAF<br/>AND CITY OF ALBUQUERQUE ZONING CODE</li> <li>SEE CIVIL PLANS FOR ADDITIONAL GRADING, DRAINAGE AND UTILITY<br/>INFORMATION.</li> <li>DIMENSIONS ARE TO FACE OF CURB, OR WALL OR EDGE OF PAVEMENT UNL<br/>OTHERWISE NOTED.</li> <li>PEDESTRIAN ACCESS RAMPS WITHIN THE PUBLIC ROW WILL BE CONSTRUCT<br/>PER CITY OF ALBUQUERQUE STANDARDS.</li> <li>ALL CURBS TO BE DESIGNED AND BUILT ACCORDING TO THE CITY OF<br/>ALBUQUERQUE STANDARDS.</li> <li>ALL LIGHT FIXTURES AND DESIGN SHALL COMPLY WITH THE NEW MEXICO<br/>NIGHT SKY PROTECTION ACT AND THE CITY OF ALBUQUERQUE ZONING COE</li> <li>FOR FIRE LANE MARKINGS, SEE CIVIL: FIRE 1 PLAN.</li> <li>ALL IMPROVEMENTS LOCATED IN THE RIGHT OF WAY MUST BE INCLUDED OF<br/>PUBLIC WORK ORDER.</li> <li>LIGHTING SHALL NOT DIRECTLY SHINE ON ANY PUBLIC RIGHT OF WAY.</li> </ol> |
|         | SITE ANALYSIS AND DATA                                                                                                                                                                                                                                                                                                                                                                                                                                                                                                                                                                                                                                                                                                                                                                                                                                                                                        |
|         | LEGAL DESCRIPTION<br>LOT NUMBERED TWO (2) OF ALAMEDA BUSINESS PARK, (A REPLAT OF TRACT BALANDS OF SPRINGER BUILDING MATERIALS CORPORATION), ALBUQUERQUE, NI<br>MEXICO, AS THE SAME IS SHOWN AND DESIGNATED ON THE PLAT FILED IN THE<br>OFFICE OF THE COUNTY CLERK OF BERNALILLO COUNTY, NEW MEXICO, ON JUI<br>1999, IN BOOK 99C, PAGE 167, AS DOC. NO. 19990085494.<br>AND                                                                                                                                                                                                                                                                                                                                                                                                                                                                                                                                    |
|         | LOT NUMBERED THREE (3) OF ALAMEDA BUSINESS PARK, (A REPLAT OF TRACT<br>B-1-A-1, LANDS OF SPRINGER BUILDING MATERIALS CORPORATION), ALBUQUEF<br>NEW MEXICO, AS THE SAME IS SHOWN AND DESIGNATED ON THE PLAT FILED IN<br>OFFICE OF THE COUNTY CLERK OF BERNALILLO COUNTY, NEW MEXICO, ON JUI<br>1999, IN BOOK 99C, PAGE 167, AS DOC. NO. 1999085494.<br>THE PARCEL DESCRIBED HEREON IS THE SAME AS SHOWN ON THE TITLE                                                                                                                                                                                                                                                                                                                                                                                                                                                                                           |
|         | COMMITMENTS PROVIDED BY STEWART TITLE, HAVING FILE NUMBERS 01147-35<br>(LOT 2) AND 01147-35891 (LOT 3) AND AN EFFECTIVE DATES OF FEBRUARY 09, 20                                                                                                                                                                                                                                                                                                                                                                                                                                                                                                                                                                                                                                                                                                                                                              |
|         | ZONING       TOTAL ACREAGE         SU-2 C       Lot 2:.9806 ACRES or 42,716 SF         Lot 3:.7870 ACRES or 34,282 SF         BUILDING USE                                                                                                                                                                                                                                                                                                                                                                                                                                                                                                                                                                                                                                                                                                                                                                    |
|         | OFFICE and WAREHOUSE<br><u>TOTAL BUILDING AREA</u><br>OFFICE: 7,981 SF<br>WAREHOUSE: 6,063 SF                                                                                                                                                                                                                                                                                                                                                                                                                                                                                                                                                                                                                                                                                                                                                                                                                 |
|         | PARKING REQUIREMENTS                                                                                                                                                                                                                                                                                                                                                                                                                                                                                                                                                                                                                                                                                                                                                                                                                                                                                          |
|         | OFFICE: 7,981 / 200 = 40 SPACES REQUIRED<br><u>WAREHOUSE: 6,063 / 2,000 = 3 SPACES REQUIRED</u><br>PARKING REQUIRED: 43 SPACES (INCLUDES 2 ACCESSIBLE SPACES, 1 BEING VA                                                                                                                                                                                                                                                                                                                                                                                                                                                                                                                                                                                                                                                                                                                                      |
|         | PARKING PROVIDED: 52 SPACES (INCLUDES 3 ACCESSIBLE SPACES, 1 BEING VA         BICYCLE PARKING         REQUIRED: 1 PER 20 PARKING SPACES         REQUIRED: 1 PER 20 PARKING SPACES                                                                                                                                                                                                                                                                                                                                                                                                                                                                                                                                                                                                                                                                                                                             |
| ANDE VE | 52 SPACES / 20 = 3 SPACES REQUIRED<br>SPACES PROVIDED: 3<br>SPACES PROVIDED: 3<br>SPACES PROVIDED: 4<br>SPACES PROVIDED: 4                                                                                                                                                                                                                                                                                                                                                                                                                                                                                                                                                                                                                                                                                                                                                                                    |
|         | D1.DEMOLISH AND EXPOSE OF EXISTING CONCRETE CURB AND GUTTER.<br>D2.DEMOLISH AND EXPOSE OF EXISTING CONCRETE CURB.<br>D3.DEMOLISH AND EXPOSE OF EXISTING ASPHALT.<br>D4.DEMOLISH AND EXPOSE OF EXISTING CONCRETE CURB AS REQUIRED FOR NI<br>ACCESSIBLE RAMP.                                                                                                                                                                                                                                                                                                                                                                                                                                                                                                                                                                                                                                                   |
|         | <ul> <li>E1. EXISTING CONCRETE CURB.</li> <li>E2. EXISTING CONCRETE SIDEWALK.</li> <li>E3. EXISTING CONCRETE APRON.</li> <li>E4. EXISTING CONCRETE RAMP. PROVIDE DETECTABLE WARNING SURFACES PE<br/>DETAIL, SEE SHEET AS501.</li> <li>E5. EXISTING ASPHALT TO REMAIN, SEE CIVIL.</li> <li>E6. EXISTING CROSS ACCESS EASEMENT.</li> </ul>                                                                                                                                                                                                                                                                                                                                                                                                                                                                                                                                                                      |
|         | <ol> <li>PROPERTY LINE.</li> <li>LANDSCAPED AREA, SEE LANDSCAPE PLAN.</li> <li>CONCRETE CURB FREE-STANDING, SEE SHEET AS501.</li> <li>CONCRETE SIDEWALK, SEE E4/AS501, E5/AS501, E6/AS501.</li> <li>ASPHALT PAVING, SEE CIVIL.</li> <li>TRANSFORMER, SEE CIVIL UTILITY PLANS AND ELECTRICAL PLANS.</li> <li>PAINTED PARKING STRIPING (4" WIDE), COLOR: WHITE.</li> <li>PAINTED DASHED PARKING STRIPING (4" WIDE x 1' LONG), COLOR: WHITE.</li> </ol>                                                                                                                                                                                                                                                                                                                                                                                                                                                          |
|         | <ol> <li>9. PAINTED ACCESSIBLE PAVEMENT MARKING, SEE SHEET AS501.</li> <li>10. PAINTED PARKING SIGNAGE: (NO PARKING), COLOR: WHITE 12"H AND 2" WIDE<br/>MINIMUM LETTER SIZE (LOCATE NEAR END OF PARKING SPACE).</li> <li>11. PAINTED DIAGONAL STRIPING (2'-0" O.C. AT 45 DEGREES), COLOR: WHITE.</li> <li>12. PAINTED PARKING SIGNAGE: (DELIVERY PARKING ONLY), COLOR: WHITE 12"H<br/>WIDE MINIMUM LETTER SIZE (LOCATE NEAR END OF SPACE).</li> <li>13. PAINTED PARKING SOLID STRIPING (4' WIDE x 20' LONG), COLOR: WHITE.</li> <li>14. PAINTED SIGNAGE: (EXIT ONLY, DO NOT ENTER), COLOR: WHITE 12"H and 2" W<br/>MINIMUM LETTER SIZE.</li> </ol>                                                                                                                                                                                                                                                            |
|         | <ul> <li>15. PAINTED DIRECTIONAL PAVEMENT ARROW, COLOR: WHITE, SEE SHEET AS50</li> <li>16. PAINTED SIGNAGE: (ONE WAY), COLOR: WHITE 12"H AND 2" WIDE MIN. LETTER</li> <li>17. 3/8" CHECKERED STEEL GRATE TRENCH COVER, TO SPAN FROM EXISTING SII</li> <li>TO NEW SIDEWALK. PROVIDE INTERMEDIATE SUPPORT LEGS AS REQUIRED TO</li> </ul>                                                                                                                                                                                                                                                                                                                                                                                                                                                                                                                                                                        |
|         | <ul> <li>PREVENT DEFLECTION.</li> <li>18. POLE MOUNTED ACCESSIBLE PARKING SIGNAGE (3 TOTAL), SEE SHEET AS50</li> <li>19. POLE MOUNTED STOP SIGN, SEE SHEET AS501.</li> <li>20. POLE MOUNTED DO NOT ENTER SIGN, SEE SHEET AS501.</li> <li>21. PARKING BUMPER (5 TOTAL), SEE SHEET AS501.</li> <li>22. STEEL BICYCLE RACK, SEE SHEET AS501.</li> <li>23. NEW CHAIN LINK FENCE TO MATCH EXISTING.</li> <li>24. ORNAMENTAL SECURITY FENCE, SEE B1/AS501.</li> </ul>                                                                                                                                                                                                                                                                                                                                                                                                                                               |
|         | <ul> <li>25. ORNAMENTAL SECURITY FENCE: ROLLING GATE WITH MOTORIZED OPENER,<br/>SEE B4/AS501.</li> <li>26. ORNAMENTAL SECURITY FENCE: ROLLING GATE WITH MOTORIZED OPENER (<br/>SEE B3/AS501.</li> </ul>                                                                                                                                                                                                                                                                                                                                                                                                                                                                                                                                                                                                                                                                                                       |
|         | <ul> <li>27. ORNAMENTAL SECURITY FENCE: SWING GATE, SEE B2/AS501.</li> <li>28. WALL MOUNTED KNOX BOX.</li> <li>29. FLUSH CONCRETE SIDEWALK, SEE SHEET AS501.</li> <li>30. 8" OPENING IN CONCRETE CURB TO ALLOW FOR ROLLING LEAF GATE PASSAGE 31. EXTERIOR BOLLARD-6", SEE SHEET AS501.</li> </ul>                                                                                                                                                                                                                                                                                                                                                                                                                                                                                                                                                                                                             |
|         | <ul> <li>32. CONCRETE DRIVE PAD, SEE CIVIL.</li> <li>33. FIRE DEPARTMENT CONNECTION (FDC).</li> <li>34. FIRE HYDRANT, SEE CIVIL.</li> <li>35. CONCRETE ACCESSIBLE RAMP WITH 1:12 MAXIMUM SLOPE, SEE SHEET AS50<sup>-1</sup></li> </ul>                                                                                                                                                                                                                                                                                                                                                                                                                                                                                                                                                                                                                                                                        |
|         | <ul> <li>36. POLE MOUNTED PARKING LOT LIGHT ON LIGHT POLE BASE, SEE ELECTRICAL</li> <li>37. CONCRETE CURB/RETAINING WALL, SEE SHEET AS502.</li> <li>38. CONCRETE SIDEWALK ADJACENT TO BUILDING, SEE D6/AS501.</li> <li>39. MOTORCYCLE PARKING</li> <li>40. MONUMENT SIGN. SEE A1/AE501</li> <li>41. CONCRETE SPLASH BLOCK</li> <li>42. MOTORCYCLE PARKING SIGN, SEE SHEET AS501</li> </ul>                                                                                                                                                                                                                                                                                                                                                                                                                                                                                                                    |
|         | 43. OUTDOOR SEATING [8 SEATS TOTAL]. RECYCLED PLASTIC WOOD TABLE AND<br>WITH UMBRELLA FOR SHADING.                                                                                                                                                                                                                                                                                                                                                                                                                                                                                                                                                                                                                                                                                                                                                                                                            |
|         | CONCRETE SIDEWALK                                                                                                                                                                                                                                                                                                                                                                                                                                                                                                                                                                                                                                                                                                                                                                                                                                                                                             |
|         |                                                                                                                                                                                                                                                                                                                                                                                                                                                                                                                                                                                                                                                                                                                                                                                                                                                                                                               |
|         | CLEAR SIGHT TRIANGLE:<br>LANDSCAPING, FENCING AND SIGNING WILL NOT<br>INTERFERE WITH CLEAR SIGHT REQUIREMENTS.<br>THEREFORE, SIGNS, WALLS, TREES, AND<br>SHRUBBERY BETWEEN 3 AND 8 FEET TALL (AS<br>MEASURED FROM THE GUTTER PAN) WILL NOT<br>BE ACCEPTABLE IN THE CLEAR SIGHT TRIANGLE.                                                                                                                                                                                                                                                                                                                                                                                                                                                                                                                                                                                                                      |
|         |                                                                                                                                                                                                                                                                                                                                                                                                                                                                                                                                                                                                                                                                                                                                                                                                                                                                                                               |
|         |                                                                                                                                                                                                                                                                                                                                                                                                                                                                                                                                                                                                                                                                                                                                                                                                                                                                                                               |
|         |                                                                                                                                                                                                                                                                                                                                                                                                                                                                                                                                                                                                                                                                                                                                                                                                                                                                                                               |

## ANDARDS ENT UNLESS STRUCTED

EXICO IING CODE. UDED ON A

RACT B-1-A-1, RQUE, NEW D IN THE D, ON JUNE 29,

F TRACT LBUQUERQUE, FILED IN THE D, ON JUNE 29,

## S

EING VAN) EING VAN)

KING SPACES S REQUIRED

D FOR NEW

CES PER

IE. " WIDE ITE. E 12"H AND 2" and 2" WIDE T AS501. LETTER SIZE. TING SIDEWALK JIRED TO AS501.

PENER, PENER (2 TOTAL),

PASSAGE.

T AS501. TRICAL.

AND CHAIRS

7601 JEFFERSON NE, SUITE 100 ALBUQUERQUE, NM 87109 505.761.9700 / DPSDESIGN.ORG

PROJECT

REVISIONS  $\bigtriangleup$  $\triangle$  $\triangle$  $\triangle$  $\triangle$  $\triangle$ DRAWN BY REVIEWED BY DATE PROJECT NO.