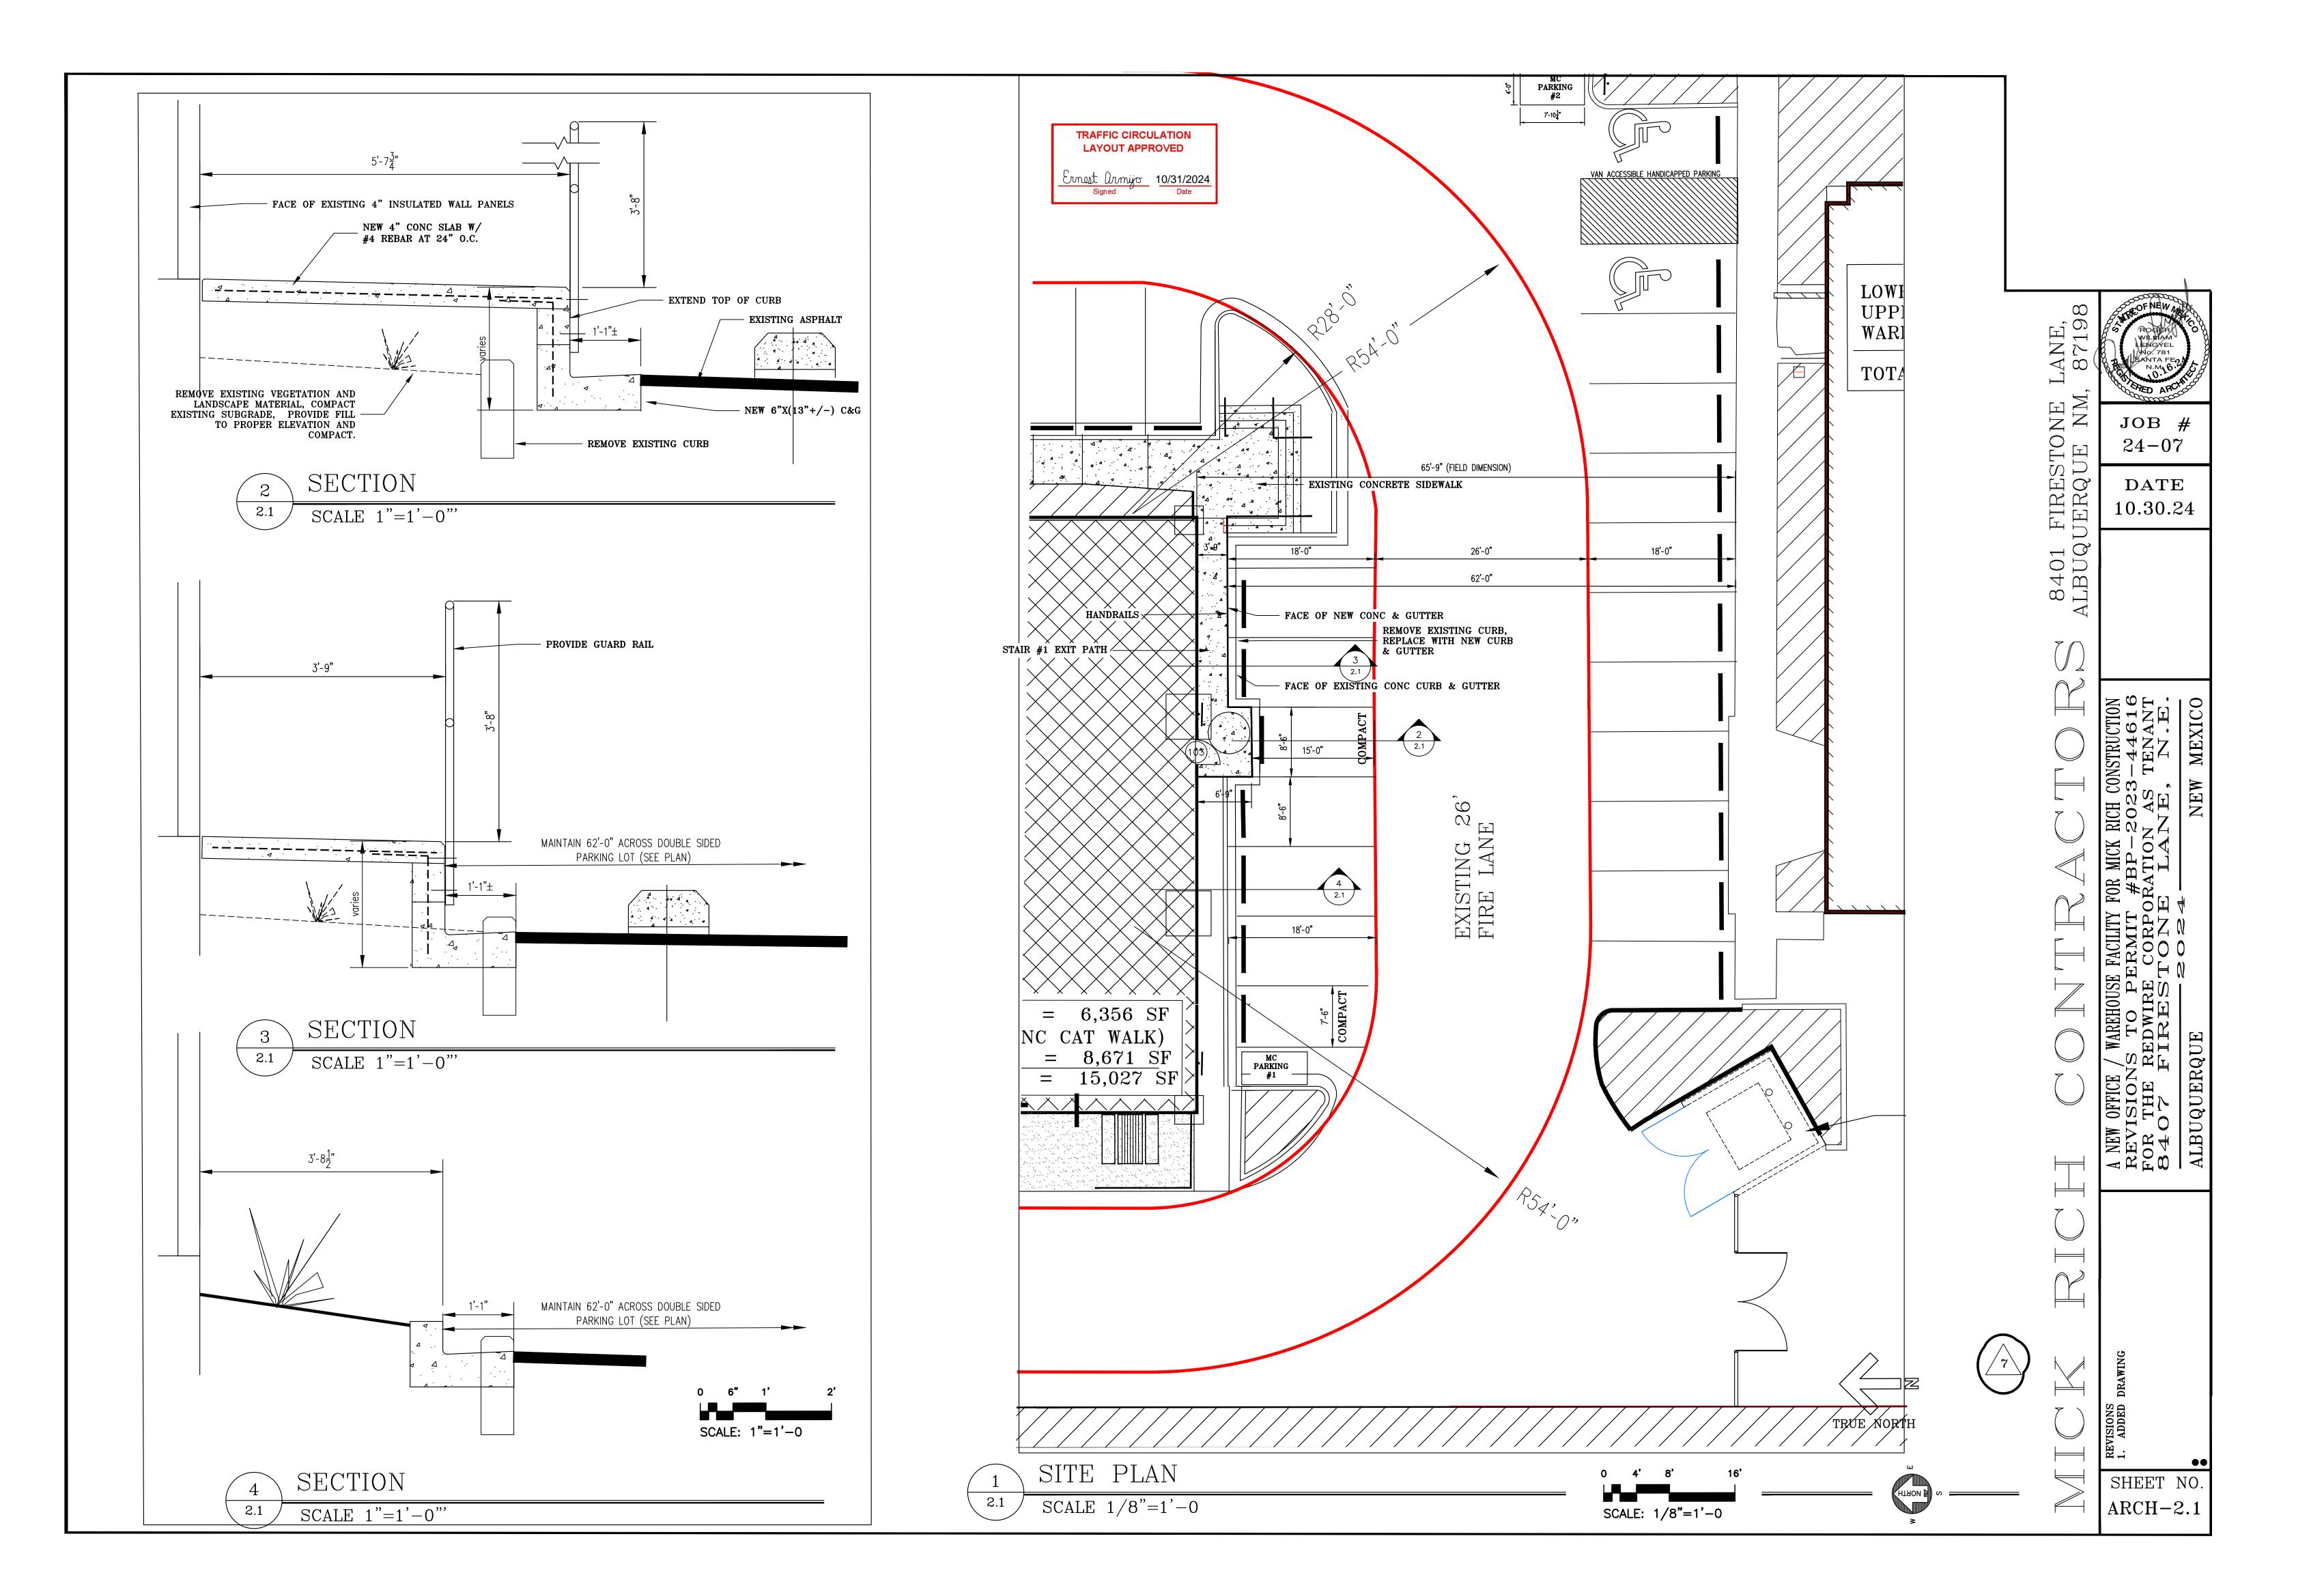

| SITE DATA                                                                                                                                                                                                                                                                                                                                                                                                                                                                                                          |                                              |                                                                                                                                                                                                                                                                                          | $\sim$                                                  |                                                                                                                                                                                                                                                                                                                                                                                                                                                                                                                                                                                                                                                                                                                                                                                                                                                                                                                                                                                                                                                                                                                                                                                                                                                                                                                                                                                                                                                                                                                                                                                                                                                                                                                                                                                                                                                                                                                                                                                                                                                                                                                                                                                                                                                                                                                                                                                                                                                                                                                                                                                                                                   |                                                                                                                                                        |
|--------------------------------------------------------------------------------------------------------------------------------------------------------------------------------------------------------------------------------------------------------------------------------------------------------------------------------------------------------------------------------------------------------------------------------------------------------------------------------------------------------------------|----------------------------------------------|------------------------------------------------------------------------------------------------------------------------------------------------------------------------------------------------------------------------------------------------------------------------------------------|---------------------------------------------------------|-----------------------------------------------------------------------------------------------------------------------------------------------------------------------------------------------------------------------------------------------------------------------------------------------------------------------------------------------------------------------------------------------------------------------------------------------------------------------------------------------------------------------------------------------------------------------------------------------------------------------------------------------------------------------------------------------------------------------------------------------------------------------------------------------------------------------------------------------------------------------------------------------------------------------------------------------------------------------------------------------------------------------------------------------------------------------------------------------------------------------------------------------------------------------------------------------------------------------------------------------------------------------------------------------------------------------------------------------------------------------------------------------------------------------------------------------------------------------------------------------------------------------------------------------------------------------------------------------------------------------------------------------------------------------------------------------------------------------------------------------------------------------------------------------------------------------------------------------------------------------------------------------------------------------------------------------------------------------------------------------------------------------------------------------------------------------------------------------------------------------------------------------------------------------------------------------------------------------------------------------------------------------------------------------------------------------------------------------------------------------------------------------------------------------------------------------------------------------------------------------------------------------------------------------------------------------------------------------------------------------------------|--------------------------------------------------------------------------------------------------------------------------------------------------------|
| ZONE:NR-LM (NON-RESIDENTIAL LIGHT MANUF)LOT SIZE:(1.2208 AC)BUILDING SETBACKS:53,178 SQ. FT.FRONT5'SIDE0'REAR0'MAX HEIGHT65'                                                                                                                                                                                                                                                                                                                                                                                       |                                              | OFF STREET PARKING<br>OFFICE;<br>FABRICATION (INC CAT WALK)<br>WAREHOUSE:<br>MOTOR CYCLES<br>BICYCLES<br>TOTAL PARKING SPACES REQUIRED<br>TOTAL PARKING SPACES PROVIDED<br>* BOTH BUILDINGS<br>** BUS STOP REDUCTION OF 10%                                                              |                                                         | 9,355 SQ. FT = (DIV BY) 3.5 SPACES PER 1000 SF = 33 SPACES (INC 4 HC)<br>8,671 SQ. FT. X 1 SPACE PER 1000 SQ. FT. = 9 SPACES<br>3,000 SQ. FT.<br>2 SPACES<br>5 BIKE SPACES AT BIKE RACK<br>= 38**<br>= 38*                                                                                                                                                                                                                                                                                                                                                                                                                                                                                                                                                                                                                                                                                                                                                                                                                                                                                                                                                                                                                                                                                                                                                                                                                                                                                                                                                                                                                                                                                                                                                                                                                                                                                                                                                                                                                                                                                                                                                                                                                                                                                                                                                                                                                                                                                                                                                                                                                        |                                                                                                                                                        |
| LOT COVERAGE:NAGROSS FLOOR AREA:15,027 SQ. FT.BUILDING HEIGHT:26'BUILDING HEIGHT: (ALLOWABLE)26'BUILDING HEIGHT: (ACTUAL)25'-6" TO TOP OF PARAOCCUPANT LOAD:156 OCCUPANTS                                                                                                                                                                                                                                                                                                                                          | LANI<br>(17,7<br>LANI<br>LANI                | LANDSCAPING:   LANDSCAPE REQUIRED: 15% OF NET LOT AREA = 53,178 SF - (10,080 SF (BLDG "A")) - (4500 SF (BLDG "B")) - (17,717 SF ( PORTION OF LOT NOT REQUIRED FOR OFF-STREET PARKING)) = 20,649 SF X 15% = 3,098 SQ. FT.   LANDSCAPE REQUIRED: = 3,260 SF LANDSCAPE PROVIDED: = 5,233 SF |                                                         |                                                                                                                                                                                                                                                                                                                                                                                                                                                                                                                                                                                                                                                                                                                                                                                                                                                                                                                                                                                                                                                                                                                                                                                                                                                                                                                                                                                                                                                                                                                                                                                                                                                                                                                                                                                                                                                                                                                                                                                                                                                                                                                                                                                                                                                                                                                                                                                                                                                                                                                                                                                                                                   |                                                                                                                                                        |
| PLANTER LEGEND                                                                                                                                                                                                                                                                                                                                                                                                                                                                                                     | $\overline{}$                                |                                                                                                                                                                                                                                                                                          |                                                         |                                                                                                                                                                                                                                                                                                                                                                                                                                                                                                                                                                                                                                                                                                                                                                                                                                                                                                                                                                                                                                                                                                                                                                                                                                                                                                                                                                                                                                                                                                                                                                                                                                                                                                                                                                                                                                                                                                                                                                                                                                                                                                                                                                                                                                                                                                                                                                                                                                                                                                                                                                                                                                   | $\sim$                                                                                                                                                 |
| EXISTING PLANTER #1 = 1141 SF<br>EXISTING PLANTER #2 = 389 SF<br>EXISTING PLANTER #3 = 276 SF<br>EXISTING PLANTER #4 = 40 SF<br>NEW PLANTER #5 = 527 SF<br>NEW PLANTER #6 = 203 SF<br>NEW PLANTER #6 = 203 SF<br>NEW PLANTER #7 = 148 SF<br>NEW PLANTER #7 = 148 SF<br>NEW PLANTER #8 = 186 SF<br>NEW PLANTER #9 = 138 SF<br>NEW PLANTER #10 = DELETED<br>NEW PLANTER #10 = DELETED<br>NEW PLANTER #11 = 63 SF<br>EXISTING PLANTER #12 = 310 SF<br>EXISTING PLANTER #13 = 1812 SF<br>TOTAL PLANTER AREA = 5,233 SF |                                              | EXISTI<br>FH #2<br>6"<br>UND<br>EXISTIN<br>FH #2<br>6"<br>UND<br>EXISTIN<br>FH #1<br>WOUND<br>FH #1<br>W<br>6"G<br>STREET ADDRESS NUMBER<br>FH #1<br>W<br>6"G<br>O<br>STREET ADDRESS NUMBER<br>MOUNT                                                                                     | W/GV<br>GV<br>WALER WALVE<br>SCROND,<br>W/9"            | MAX 6%<br>MAX 6%<br>MAX 100<br>Sol 23, 303, 84'<br>4'-7"<br>4'-7"<br>BILLIN<br>4'-7"<br>Sol 23, 84'<br>COMUNICATION<br>A'-7"<br>Sol 23, 84'<br>COMUNICATION<br>COMUNICATION<br>COMUNICATION<br>COMUNICATION<br>COMUNICATION<br>COMUNICATION<br>COMUNICATION<br>COMUNICATION<br>COMUNICATION<br>COMUNICATION<br>COMUNICATION<br>COMUNICATION<br>COMUNICATION<br>COMUNICATION<br>COMUNICATION<br>COMUNICATION<br>COMUNICATION<br>COMUNICATION<br>COMUNICATION<br>COMUNICATION<br>COMUNICATION<br>COMUNICATION<br>COMUNICATION<br>COMUNICATION<br>COMUNICATION<br>COMUNICATION<br>COMUNICATION<br>COMUNICATION<br>COMUNICATION<br>COMUNICATION<br>COMUNICATION<br>COMUNICATION<br>COMUNICATION<br>COMUNICATION<br>COMUNICATION<br>COMUNICATION<br>COMUNICATION<br>COMUNICATION<br>COMUNICATION<br>COMUNICATION<br>COMUNICATION<br>COMUNICATION<br>COMUNICATION<br>COMUNICATION<br>COMUNICATION<br>COMUNICATION<br>COMUNICATION<br>COMUNICATION<br>COMUNICATION<br>COMUNICATION<br>COMUNICATION<br>COMUNICATION<br>COMUNICATION<br>COMUNICATION<br>COMUNICATION<br>COMUNICATION<br>COMUNICATION<br>COMUNICATION<br>COMUNICATION<br>COMUNICATION<br>COMUNICATION<br>COMUNICATION<br>COMUNICATION<br>COMUNICATION<br>COMUNICATION<br>COMUNICATION<br>COMUNICATION<br>COMUNICATION<br>COMUNICATION<br>COMUNICATION<br>COMUNICATION<br>COMUNICATION<br>COMUNICATION<br>COMUNICATION<br>COMUNICATION<br>COMUNICATION<br>COMUNICATION<br>COMUNICATION<br>COMUNICATION<br>COMUNICATION<br>COMUNICATION<br>COMUNICATION<br>COMUNICATION<br>COMUNICATION<br>COMUNICATION<br>COMUNICATION<br>COMUNICATION<br>COMUNICATION<br>COMUNICATION<br>COMUNICATION<br>COMUNICATION<br>COMUNICATION<br>COMUNICATION<br>COMUNICATION<br>COMUNICATION<br>COMUNICATION<br>COMUNICATION<br>COMUNICATION<br>COMUNICATION<br>COMUNICATION<br>COMUNICATION<br>COMUNICATION<br>COMUNICATION<br>COMUNICATION<br>COMUNICATION<br>COMUNICATION<br>COMUNICATION<br>COMUNICATION<br>COMUNICATION<br>COMUNICATION<br>COMUNICATION<br>COMUNICATION<br>COMUNICATION<br>COMUNICATION<br>COMUNICATION<br>COMUNICATION<br>COMUNICATION<br>COMUNICATION<br>COMUNICATION<br>COMUNICATION<br>COMUNICATION<br>COMUNICATION<br>COMUNICATION<br>COMUNICATION<br>COMUNICATION<br>COMUNICATION<br>COMUNICATION<br>COMUNICATION<br>COMUNICATION<br>COMUNICATION<br>COMUNICATION<br>COMUNICATION<br>COMUNICATION<br>COMUNICATION<br>COMUNICATION<br>COMUNICATION<br>COMUNICATION<br>COMUNICATION<br>COMUNICATION<br>COMUNICATION<br>COMUNICATION<br>COMUNICATION<br>COMUNICATION<br>COMUNICATION<br>COMUNICATION<br>COMUNICATION<br>COMUNICATION<br>COMUNICATION<br>COMUNICATION<br>CO | $\langle \rangle$                                                                                                                                      |
|                                                                                                                                                                                                                                                                                                                                                                                                                                                                                                                    | PITCH SIDEWALK 1/4" PEI                      | 35'-0"<br>BIKE RACK (SEE DETAILS<br>2/ARCH-2)<br>PLANTER #5 (527 SF)<br>R FOOT AWAY FROM BLDG<br>B & GUTTER (TYP)                                                                                                                                                                        | ED SH                                                   | NEW P                                                                                                                                                                                                                                                                                                                                                                                                                                                                                                                                                                                                                                                                                                                                                                                                                                                                                                                                                                                                                                                                                                                                                                                                                                                                                                                                                                                                                                                                                                                                                                                                                                                                                                                                                                                                                                                                                                                                                                                                                                                                                                                                                                                                                                                                                                                                                                                                                                                                                                                                                                                                                             | FIRE DEPT<br>LANTER #7 (148                                                                                                                            |
|                                                                                                                                                                                                                                                                                                                                                                                                                                                                                                                    | SEE SUBDIVISI<br>FOR EASEMENT<br>NEW PLANTER | rs                                                                                                                                                                                                                                                                                       | S 89°43'00"E                                            | AS: Or UNA SE OF FOUNDATION                                                                                                                                                                                                                                                                                                                                                                                                                                                                                                                                                                                                                                                                                                                                                                                                                                                                                                                                                                                                                                                                                                                                                                                                                                                                                                                                                                                                                                                                                                                                                                                                                                                                                                                                                                                                                                                                                                                                                                                                                                                                                                                                                                                                                                                                                                                                                                                                                                                                                                                                                                                                       | EXIT DOORS                                                                                                                                             |
|                                                                                                                                                                                                                                                                                                                                                                                                                                                                                                                    |                                              |                                                                                                                                                                                                                                                                                          |                                                         | 303.46                                                                                                                                                                                                                                                                                                                                                                                                                                                                                                                                                                                                                                                                                                                                                                                                                                                                                                                                                                                                                                                                                                                                                                                                                                                                                                                                                                                                                                                                                                                                                                                                                                                                                                                                                                                                                                                                                                                                                                                                                                                                                                                                                                                                                                                                                                                                                                                                                                                                                                                                                                                                                            | $\sim$                                                                                                                                                 |
|                                                                                                                                                                                                                                                                                                                                                                                                                                                                                                                    | $\sim$                                       |                                                                                                                                                                                                                                                                                          | $\frown$                                                |                                                                                                                                                                                                                                                                                                                                                                                                                                                                                                                                                                                                                                                                                                                                                                                                                                                                                                                                                                                                                                                                                                                                                                                                                                                                                                                                                                                                                                                                                                                                                                                                                                                                                                                                                                                                                                                                                                                                                                                                                                                                                                                                                                                                                                                                                                                                                                                                                                                                                                                                                                                                                                   | ARKING                                                                                                                                                 |
| FLOOR AREAS<br>GROUND FLOOR<br>OFFICE<br>LAB/ASSEMBLY<br>SECOND FLOOR<br>OFFICE<br>CAT WALK (LAB/ASS)<br>TOTAL                                                                                                                                                                                                                                                                                                                                                                                                     | = 15,027 SQ                                  | . FT.<br>. FT.<br>FT.                                                                                                                                                                                                                                                                    | TOTAI<br>TOTAI<br>TOTAI<br>MOTO<br>BICYC<br>* 1<br>NOTE | L FABRICATION = 8,671 SI<br>L WAREHOUSE = 3,000 SI<br>L PARKING SPACES REQUIRED<br>CL PARKING SPACES PROVIDED<br>OR CYCLE PARKING SPACE<br>CLE PARKING<br>BOTH BUILDINGS<br>: PROVIDE 2" TRAFFIC STRIPING PA                                                                                                                                                                                                                                                                                                                                                                                                                                                                                                                                                                                                                                                                                                                                                                                                                                                                                                                                                                                                                                                                                                                                                                                                                                                                                                                                                                                                                                                                                                                                                                                                                                                                                                                                                                                                                                                                                                                                                                                                                                                                                                                                                                                                                                                                                                                                                                                                                      | F X 3.5 SPACES I<br>F X 1 SPACE PER<br>F (NO PARKING S<br>= 42 (INCLUDE<br>MINUS 10% FO<br>TOTAL PARKING<br>= 38 PARKING<br>= 2 MC PARKI<br>= 5 SPACES |