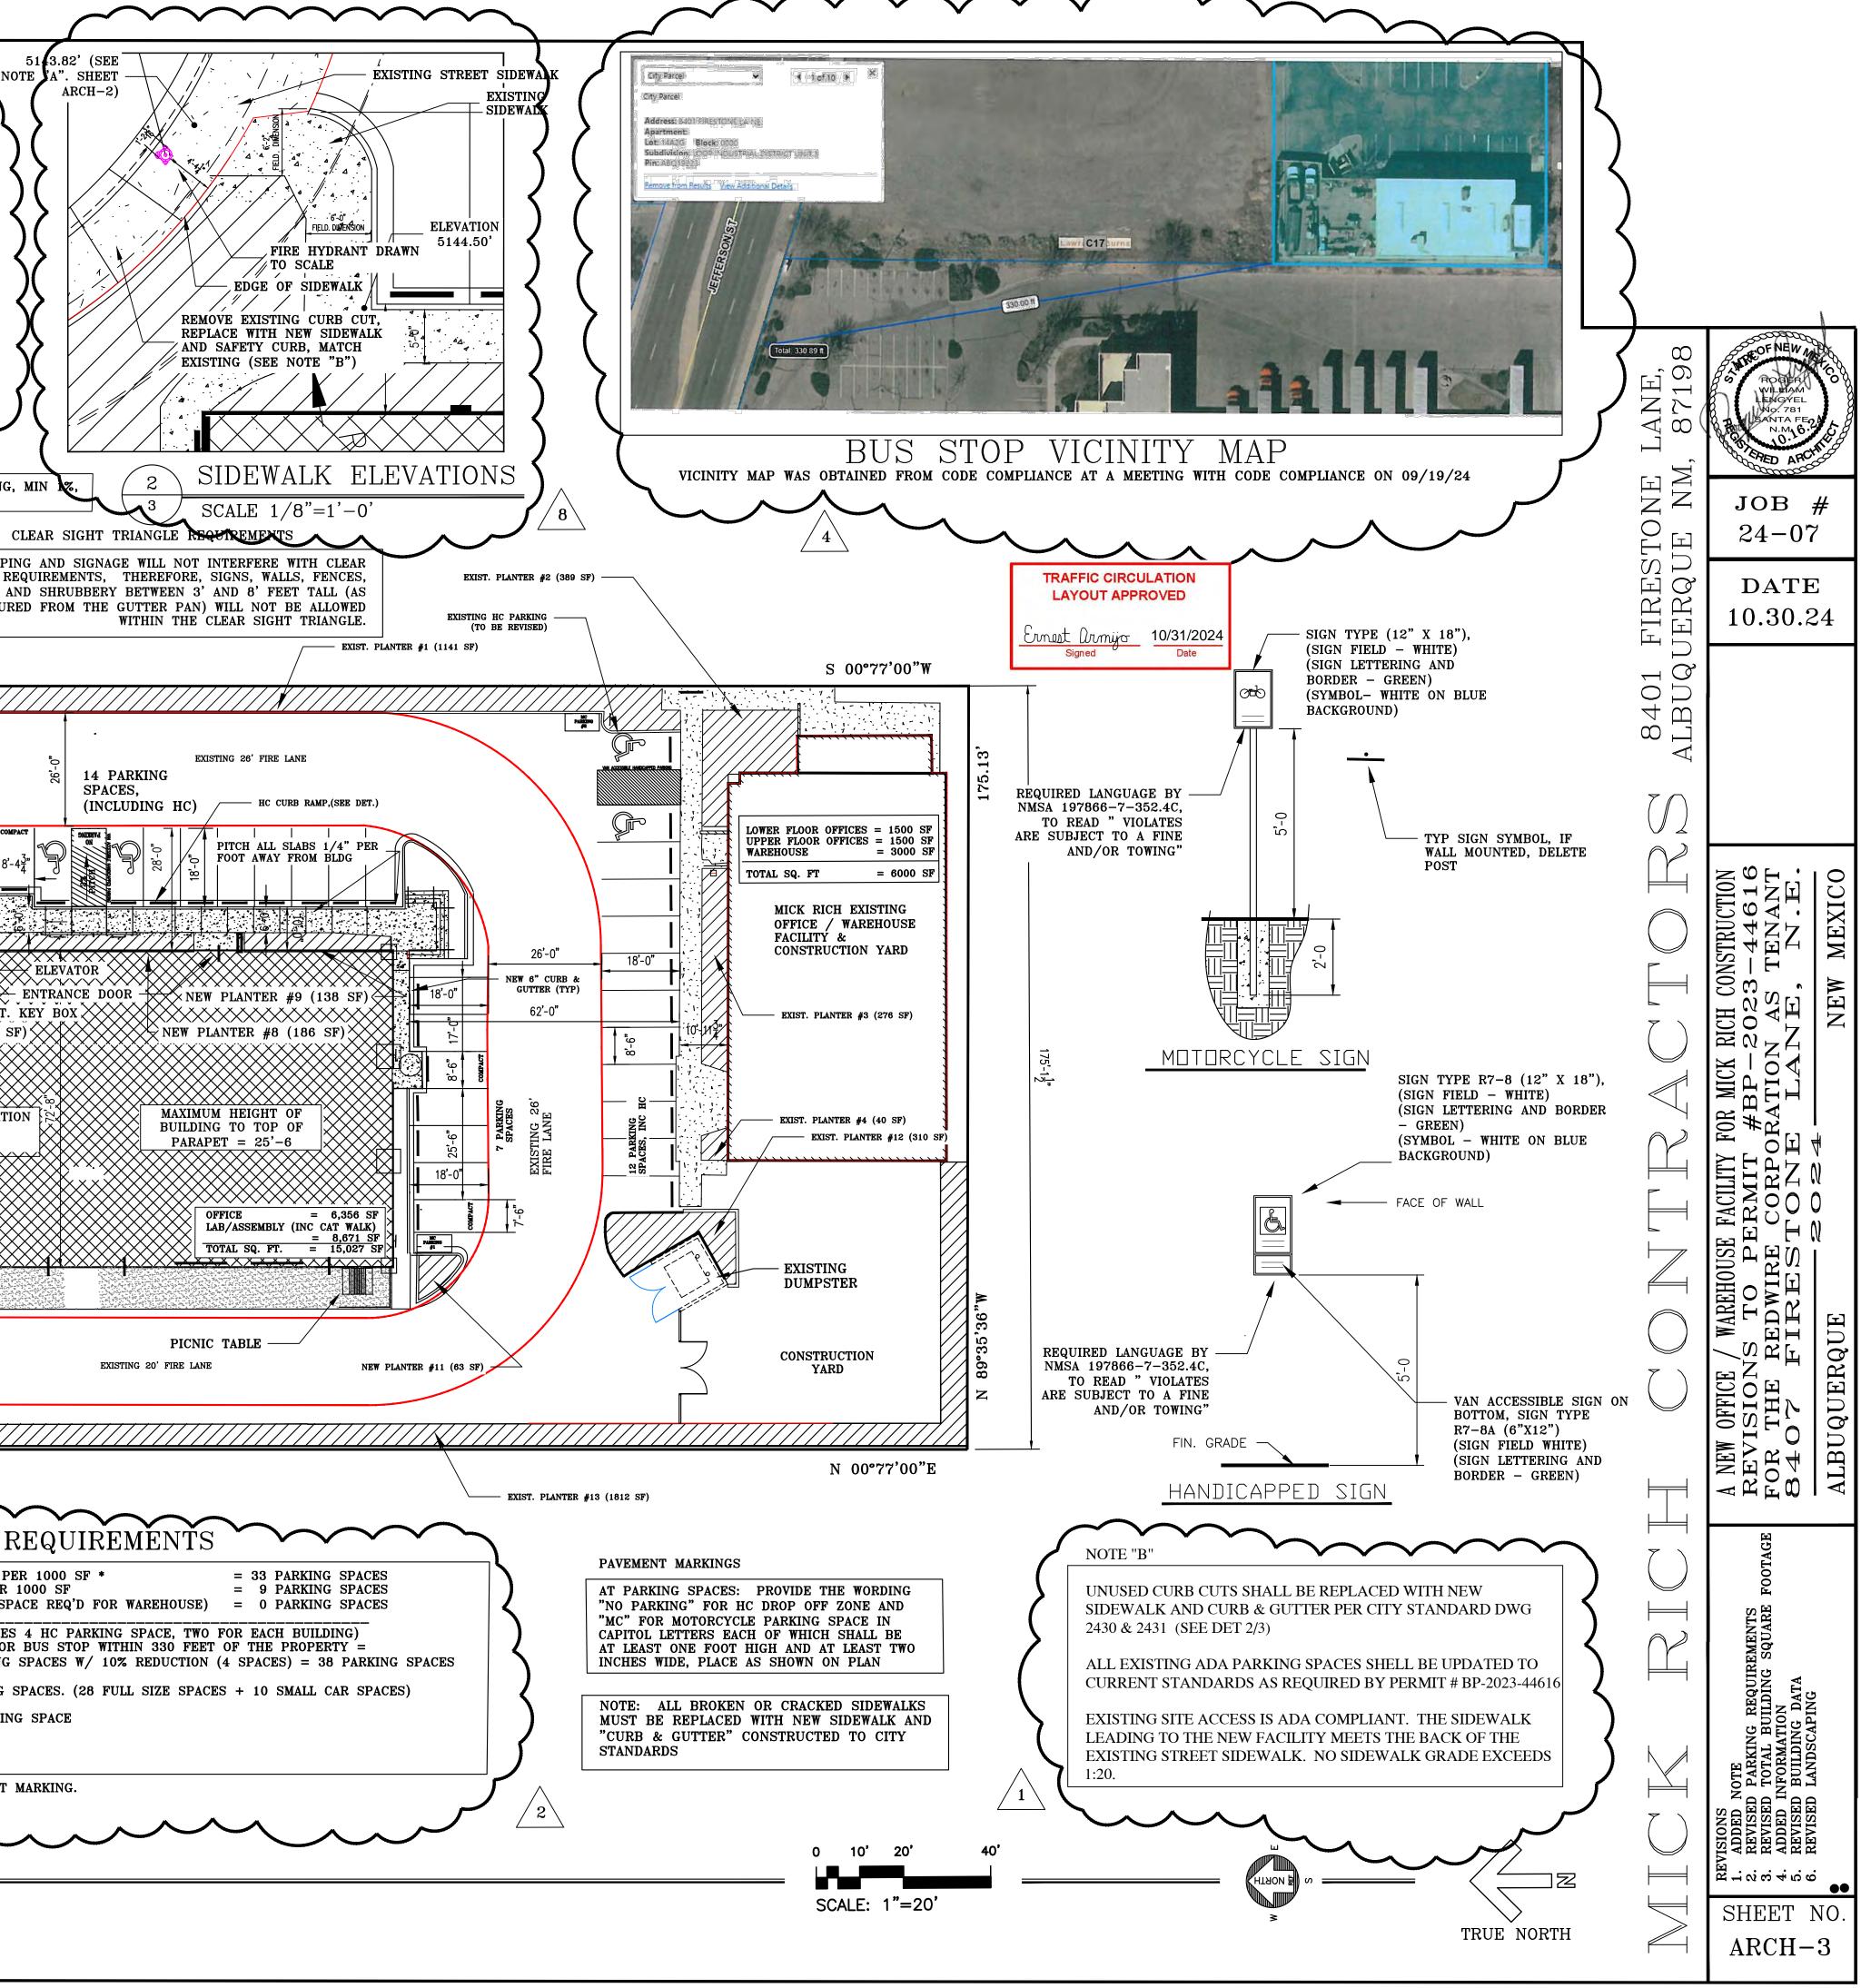

| SITE DATA                                                                                                                                                                                                                                                                                                                                                                                                                                                                                                          |                                              |                                                                                                                                                                                                                                                                                          | $\sim$                                                  |                                                                                                                                                                                                                                                                                                                                                                                                                                                                                                                                                                                                                                                                                                                                                                                                                                                                                                                                                                                                                                                                                                                                                                                                                                                                                                                                                                                                                                                                                                                                                                                                                                                                                                                                                                                                                                                                                                                                                                                                                                                                                                                                                                                                                                                                                                                                                                                                                                                                                                                                                                                                                                   |                                                                                                                                                        |
|--------------------------------------------------------------------------------------------------------------------------------------------------------------------------------------------------------------------------------------------------------------------------------------------------------------------------------------------------------------------------------------------------------------------------------------------------------------------------------------------------------------------|----------------------------------------------|------------------------------------------------------------------------------------------------------------------------------------------------------------------------------------------------------------------------------------------------------------------------------------------|---------------------------------------------------------|-----------------------------------------------------------------------------------------------------------------------------------------------------------------------------------------------------------------------------------------------------------------------------------------------------------------------------------------------------------------------------------------------------------------------------------------------------------------------------------------------------------------------------------------------------------------------------------------------------------------------------------------------------------------------------------------------------------------------------------------------------------------------------------------------------------------------------------------------------------------------------------------------------------------------------------------------------------------------------------------------------------------------------------------------------------------------------------------------------------------------------------------------------------------------------------------------------------------------------------------------------------------------------------------------------------------------------------------------------------------------------------------------------------------------------------------------------------------------------------------------------------------------------------------------------------------------------------------------------------------------------------------------------------------------------------------------------------------------------------------------------------------------------------------------------------------------------------------------------------------------------------------------------------------------------------------------------------------------------------------------------------------------------------------------------------------------------------------------------------------------------------------------------------------------------------------------------------------------------------------------------------------------------------------------------------------------------------------------------------------------------------------------------------------------------------------------------------------------------------------------------------------------------------------------------------------------------------------------------------------------------------|--------------------------------------------------------------------------------------------------------------------------------------------------------|
| ZONE:NR-LM (NON-RESIDENTIAL LIGHT MANUF)LOT SIZE:(1.2208 AC)BUILDING SETBACKS:53,178 SQ. FT.FRONT5'SIDE0'REAR0'MAX HEIGHT65'                                                                                                                                                                                                                                                                                                                                                                                       |                                              | OFF STREET PARKING<br>OFFICE;<br>FABRICATION (INC CAT WALK)<br>WAREHOUSE:<br>MOTOR CYCLES<br>BICYCLES<br>TOTAL PARKING SPACES REQUIRED<br>TOTAL PARKING SPACES PROVIDED<br>* BOTH BUILDINGS<br>** BUS STOP REDUCTION OF 10%                                                              |                                                         | 9,355 SQ. FT = (DIV BY) 3.5 SPACES PER 1000 SF = 33 SPACES (INC 4 HC)<br>8,671 SQ. FT. X 1 SPACE PER 1000 SQ. FT. = 9 SPACES<br>3,000 SQ. FT.<br>2 SPACES<br>5 BIKE SPACES AT BIKE RACK<br>= 38**<br>= 38*                                                                                                                                                                                                                                                                                                                                                                                                                                                                                                                                                                                                                                                                                                                                                                                                                                                                                                                                                                                                                                                                                                                                                                                                                                                                                                                                                                                                                                                                                                                                                                                                                                                                                                                                                                                                                                                                                                                                                                                                                                                                                                                                                                                                                                                                                                                                                                                                                        |                                                                                                                                                        |
| LOT COVERAGE:NAGROSS FLOOR AREA:15,027 SQ. FT.BUILDING HEIGHT:26'BUILDING HEIGHT: (ALLOWABLE)26'BUILDING HEIGHT: (ACTUAL)25'-6" TO TOP OF PARAOCCUPANT LOAD:156 OCCUPANTS                                                                                                                                                                                                                                                                                                                                          | LANI<br>(17,7<br>LANI<br>LANI                | LANDSCAPING:   LANDSCAPE REQUIRED: 15% OF NET LOT AREA = 53,178 SF - (10,080 SF (BLDG "A")) - (4500 SF (BLDG "B")) - (17,717 SF ( PORTION OF LOT NOT REQUIRED FOR OFF-STREET PARKING)) = 20,649 SF X 15% = 3,098 SQ. FT.   LANDSCAPE REQUIRED: = 3,260 SF LANDSCAPE PROVIDED: = 5,233 SF |                                                         |                                                                                                                                                                                                                                                                                                                                                                                                                                                                                                                                                                                                                                                                                                                                                                                                                                                                                                                                                                                                                                                                                                                                                                                                                                                                                                                                                                                                                                                                                                                                                                                                                                                                                                                                                                                                                                                                                                                                                                                                                                                                                                                                                                                                                                                                                                                                                                                                                                                                                                                                                                                                                                   |                                                                                                                                                        |
| PLANTER LEGEND                                                                                                                                                                                                                                                                                                                                                                                                                                                                                                     | $\overline{}$                                |                                                                                                                                                                                                                                                                                          |                                                         |                                                                                                                                                                                                                                                                                                                                                                                                                                                                                                                                                                                                                                                                                                                                                                                                                                                                                                                                                                                                                                                                                                                                                                                                                                                                                                                                                                                                                                                                                                                                                                                                                                                                                                                                                                                                                                                                                                                                                                                                                                                                                                                                                                                                                                                                                                                                                                                                                                                                                                                                                                                                                                   | $\sim$                                                                                                                                                 |
| EXISTING PLANTER #1 = 1141 SF<br>EXISTING PLANTER #2 = 389 SF<br>EXISTING PLANTER #3 = 276 SF<br>EXISTING PLANTER #4 = 40 SF<br>NEW PLANTER #5 = 527 SF<br>NEW PLANTER #6 = 203 SF<br>NEW PLANTER #6 = 203 SF<br>NEW PLANTER #7 = 148 SF<br>NEW PLANTER #7 = 148 SF<br>NEW PLANTER #8 = 186 SF<br>NEW PLANTER #9 = 138 SF<br>NEW PLANTER #10 = DELETED<br>NEW PLANTER #10 = DELETED<br>NEW PLANTER #11 = 63 SF<br>EXISTING PLANTER #12 = 310 SF<br>EXISTING PLANTER #13 = 1812 SF<br>TOTAL PLANTER AREA = 5,233 SF |                                              | EXISTI<br>FH #2<br>6"<br>UND<br>EXISTIN<br>FH #2<br>6"<br>UND<br>EXISTIN<br>FH #1<br>WOUND<br>FH #1<br>W<br>6"G<br>STREET ADDRESS NUMBER<br>FH #1<br>W<br>6"G<br>O<br>STREET ADDRESS NUMBER<br>MOUNT                                                                                     | W/GV<br>GV<br>WALER WALVE<br>SCROND,<br>W/9"            | MAX 6%<br>MAX 6%<br>MAX 100<br>Sol 23, 303, 84'<br>4'-7"<br>4'-7"<br>BILLIN<br>4'-7"<br>Sol 23, 84'<br>COMUNICATION<br>A'-7"<br>Sol 23, 84'<br>COMUNICATION<br>COMUNICATION<br>COMUNICATION<br>COMUNICATION<br>COMUNICATION<br>COMUNICATION<br>COMUNICATION<br>COMUNICATION<br>COMUNICATION<br>COMUNICATION<br>COMUNICATION<br>COMUNICATION<br>COMUNICATION<br>COMUNICATION<br>COMUNICATION<br>COMUNICATION<br>COMUNICATION<br>COMUNICATION<br>COMUNICATION<br>COMUNICATION<br>COMUNICATION<br>COMUNICATION<br>COMUNICATION<br>COMUNICATION<br>COMUNICATION<br>COMUNICATION<br>COMUNICATION<br>COMUNICATION<br>COMUNICATION<br>COMUNICATION<br>COMUNICATION<br>COMUNICATION<br>COMUNICATION<br>COMUNICATION<br>COMUNICATION<br>COMUNICATION<br>COMUNICATION<br>COMUNICATION<br>COMUNICATION<br>COMUNICATION<br>COMUNICATION<br>COMUNICATION<br>COMUNICATION<br>COMUNICATION<br>COMUNICATION<br>COMUNICATION<br>COMUNICATION<br>COMUNICATION<br>COMUNICATION<br>COMUNICATION<br>COMUNICATION<br>COMUNICATION<br>COMUNICATION<br>COMUNICATION<br>COMUNICATION<br>COMUNICATION<br>COMUNICATION<br>COMUNICATION<br>COMUNICATION<br>COMUNICATION<br>COMUNICATION<br>COMUNICATION<br>COMUNICATION<br>COMUNICATION<br>COMUNICATION<br>COMUNICATION<br>COMUNICATION<br>COMUNICATION<br>COMUNICATION<br>COMUNICATION<br>COMUNICATION<br>COMUNICATION<br>COMUNICATION<br>COMUNICATION<br>COMUNICATION<br>COMUNICATION<br>COMUNICATION<br>COMUNICATION<br>COMUNICATION<br>COMUNICATION<br>COMUNICATION<br>COMUNICATION<br>COMUNICATION<br>COMUNICATION<br>COMUNICATION<br>COMUNICATION<br>COMUNICATION<br>COMUNICATION<br>COMUNICATION<br>COMUNICATION<br>COMUNICATION<br>COMUNICATION<br>COMUNICATION<br>COMUNICATION<br>COMUNICATION<br>COMUNICATION<br>COMUNICATION<br>COMUNICATION<br>COMUNICATION<br>COMUNICATION<br>COMUNICATION<br>COMUNICATION<br>COMUNICATION<br>COMUNICATION<br>COMUNICATION<br>COMUNICATION<br>COMUNICATION<br>COMUNICATION<br>COMUNICATION<br>COMUNICATION<br>COMUNICATION<br>COMUNICATION<br>COMUNICATION<br>COMUNICATION<br>COMUNICATION<br>COMUNICATION<br>COMUNICATION<br>COMUNICATION<br>COMUNICATION<br>COMUNICATION<br>COMUNICATION<br>COMUNICATION<br>COMUNICATION<br>COMUNICATION<br>COMUNICATION<br>COMUNICATION<br>COMUNICATION<br>COMUNICATION<br>COMUNICATION<br>COMUNICATION<br>COMUNICATION<br>COMUNICATION<br>COMUNICATION<br>COMUNICATION<br>COMUNICATION<br>COMUNICATION<br>COMUNICATION<br>COMUNICATION<br>COMUNICATION<br>COMUNICATION<br>COMUNICATION<br>COMUNICATION<br>COMUNICATION<br>COMUNICATION<br>COMUNICATION<br>COMUNICATION<br>COMUNICATION<br>COMUNICATION<br>COMUNICATION<br>CO | $\langle \rangle$                                                                                                                                      |
|                                                                                                                                                                                                                                                                                                                                                                                                                                                                                                                    | PITCH SIDEWALK 1/4" PEI                      | 35'-0"<br>BIKE RACK (SEE DETAILS<br>2/ARCH-2)<br>PLANTER #5 (527 SF)<br>R FOOT AWAY FROM BLDG<br>B & GUTTER (TYP)                                                                                                                                                                        | ED SH                                                   | NEW P                                                                                                                                                                                                                                                                                                                                                                                                                                                                                                                                                                                                                                                                                                                                                                                                                                                                                                                                                                                                                                                                                                                                                                                                                                                                                                                                                                                                                                                                                                                                                                                                                                                                                                                                                                                                                                                                                                                                                                                                                                                                                                                                                                                                                                                                                                                                                                                                                                                                                                                                                                                                                             | FIRE DEPT<br>LANTER #7 (148                                                                                                                            |
|                                                                                                                                                                                                                                                                                                                                                                                                                                                                                                                    | SEE SUBDIVISI<br>FOR EASEMENT<br>NEW PLANTER | rs                                                                                                                                                                                                                                                                                       | S 89°43'00"E                                            | AS: Or UNA SE OF FOUNDATION                                                                                                                                                                                                                                                                                                                                                                                                                                                                                                                                                                                                                                                                                                                                                                                                                                                                                                                                                                                                                                                                                                                                                                                                                                                                                                                                                                                                                                                                                                                                                                                                                                                                                                                                                                                                                                                                                                                                                                                                                                                                                                                                                                                                                                                                                                                                                                                                                                                                                                                                                                                                       | EXIT DOORS                                                                                                                                             |
|                                                                                                                                                                                                                                                                                                                                                                                                                                                                                                                    |                                              |                                                                                                                                                                                                                                                                                          |                                                         | 303.46                                                                                                                                                                                                                                                                                                                                                                                                                                                                                                                                                                                                                                                                                                                                                                                                                                                                                                                                                                                                                                                                                                                                                                                                                                                                                                                                                                                                                                                                                                                                                                                                                                                                                                                                                                                                                                                                                                                                                                                                                                                                                                                                                                                                                                                                                                                                                                                                                                                                                                                                                                                                                            | $\sim$                                                                                                                                                 |
|                                                                                                                                                                                                                                                                                                                                                                                                                                                                                                                    | $\sim$                                       |                                                                                                                                                                                                                                                                                          | $\frown$                                                |                                                                                                                                                                                                                                                                                                                                                                                                                                                                                                                                                                                                                                                                                                                                                                                                                                                                                                                                                                                                                                                                                                                                                                                                                                                                                                                                                                                                                                                                                                                                                                                                                                                                                                                                                                                                                                                                                                                                                                                                                                                                                                                                                                                                                                                                                                                                                                                                                                                                                                                                                                                                                                   | ARKING                                                                                                                                                 |
| FLOOR AREAS<br>GROUND FLOOR<br>OFFICE<br>LAB/ASSEMBLY<br>SECOND FLOOR<br>OFFICE<br>CAT WALK (LAB/ASS)<br>TOTAL                                                                                                                                                                                                                                                                                                                                                                                                     | = 15,027 SQ                                  | . FT.<br>. FT.<br>FT.                                                                                                                                                                                                                                                                    | TOTAI<br>TOTAI<br>TOTAI<br>MOTO<br>BICYC<br>* 1<br>NOTE | L FABRICATION = 8,671 SI<br>L WAREHOUSE = 3,000 SI<br>L PARKING SPACES REQUIRED<br>CL PARKING SPACES PROVIDED<br>OR CYCLE PARKING SPACE<br>CLE PARKING<br>BOTH BUILDINGS<br>: PROVIDE 2" TRAFFIC STRIPING PA                                                                                                                                                                                                                                                                                                                                                                                                                                                                                                                                                                                                                                                                                                                                                                                                                                                                                                                                                                                                                                                                                                                                                                                                                                                                                                                                                                                                                                                                                                                                                                                                                                                                                                                                                                                                                                                                                                                                                                                                                                                                                                                                                                                                                                                                                                                                                                                                                      | F X 3.5 SPACES I<br>F X 1 SPACE PER<br>F (NO PARKING S<br>= 42 (INCLUDE<br>MINUS 10% FO<br>TOTAL PARKING<br>= 38 PARKING<br>= 2 MC PARKI<br>= 5 SPACES |