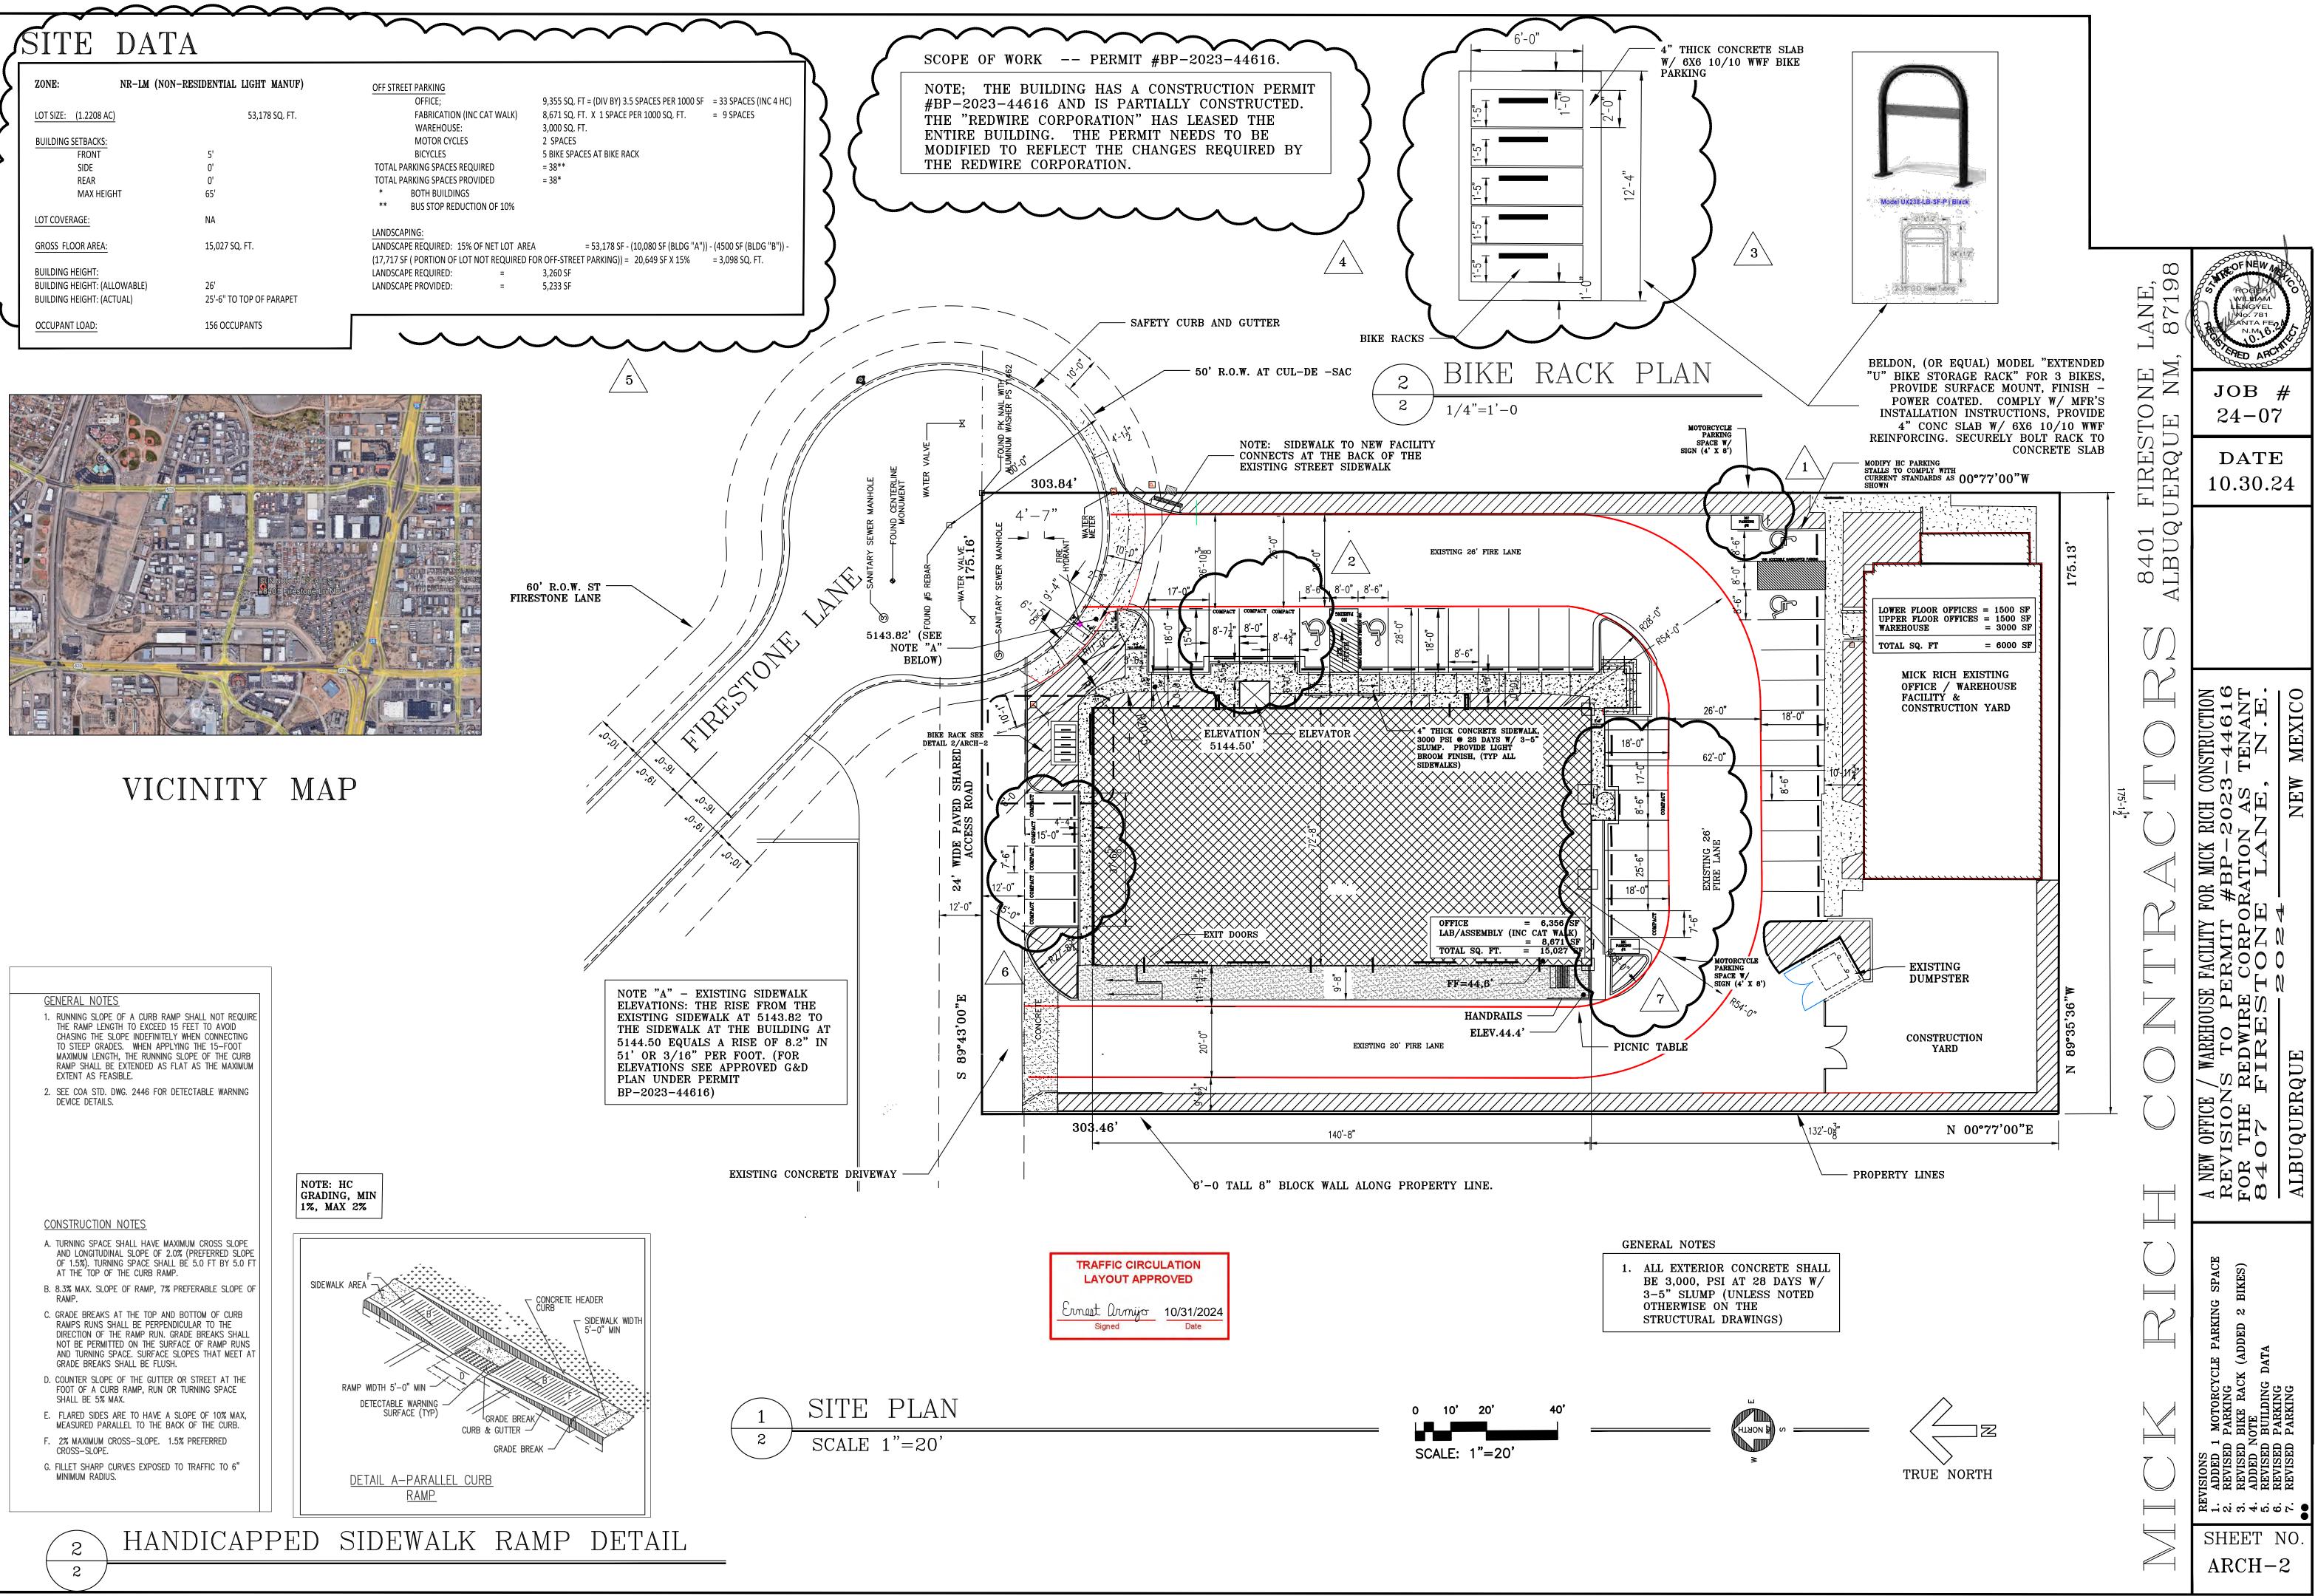

| SITE DATA                                                                                                                                                                                                                                                                                                                                                                                                                                                                                                          |                                              |                                                                                                                                                                                                                                                                                          | $\sim$                                                  |                                                                                                                                                                                                                                                                                                                                                                                                                                                                                                                                                                                                                                                                                                                                                                                                                                                                                                                                                                                                                                                                                                                                                                                                                                                                                                                                                                                                                                                                                                                                                                                                                                                                                                                                                                                                                                                                                                                                                                                                                                                                                                                                                                                                                                                                                                                                                                                                                                                                                                                                                                                                                                   |                                                                                                                                                        |
|--------------------------------------------------------------------------------------------------------------------------------------------------------------------------------------------------------------------------------------------------------------------------------------------------------------------------------------------------------------------------------------------------------------------------------------------------------------------------------------------------------------------|----------------------------------------------|------------------------------------------------------------------------------------------------------------------------------------------------------------------------------------------------------------------------------------------------------------------------------------------|---------------------------------------------------------|-----------------------------------------------------------------------------------------------------------------------------------------------------------------------------------------------------------------------------------------------------------------------------------------------------------------------------------------------------------------------------------------------------------------------------------------------------------------------------------------------------------------------------------------------------------------------------------------------------------------------------------------------------------------------------------------------------------------------------------------------------------------------------------------------------------------------------------------------------------------------------------------------------------------------------------------------------------------------------------------------------------------------------------------------------------------------------------------------------------------------------------------------------------------------------------------------------------------------------------------------------------------------------------------------------------------------------------------------------------------------------------------------------------------------------------------------------------------------------------------------------------------------------------------------------------------------------------------------------------------------------------------------------------------------------------------------------------------------------------------------------------------------------------------------------------------------------------------------------------------------------------------------------------------------------------------------------------------------------------------------------------------------------------------------------------------------------------------------------------------------------------------------------------------------------------------------------------------------------------------------------------------------------------------------------------------------------------------------------------------------------------------------------------------------------------------------------------------------------------------------------------------------------------------------------------------------------------------------------------------------------------|--------------------------------------------------------------------------------------------------------------------------------------------------------|
| ZONE:NR-LM (NON-RESIDENTIAL LIGHT MANUF)LOT SIZE:(1.2208 AC)BUILDING SETBACKS:53,178 SQ. FT.FRONT5'SIDE0'REAR0'MAX HEIGHT65'                                                                                                                                                                                                                                                                                                                                                                                       |                                              | OFF STREET PARKING<br>OFFICE;<br>FABRICATION (INC CAT WALK)<br>WAREHOUSE:<br>MOTOR CYCLES<br>BICYCLES<br>TOTAL PARKING SPACES REQUIRED<br>TOTAL PARKING SPACES PROVIDED<br>* BOTH BUILDINGS<br>** BUS STOP REDUCTION OF 10%                                                              |                                                         | 9,355 SQ. FT = (DIV BY) 3.5 SPACES PER 1000 SF = 33 SPACES (INC 4 HC)<br>8,671 SQ. FT. X 1 SPACE PER 1000 SQ. FT. = 9 SPACES<br>3,000 SQ. FT.<br>2 SPACES<br>5 BIKE SPACES AT BIKE RACK<br>= 38**<br>= 38*                                                                                                                                                                                                                                                                                                                                                                                                                                                                                                                                                                                                                                                                                                                                                                                                                                                                                                                                                                                                                                                                                                                                                                                                                                                                                                                                                                                                                                                                                                                                                                                                                                                                                                                                                                                                                                                                                                                                                                                                                                                                                                                                                                                                                                                                                                                                                                                                                        |                                                                                                                                                        |
| LOT COVERAGE:NAGROSS FLOOR AREA:15,027 SQ. FT.BUILDING HEIGHT:26'BUILDING HEIGHT: (ALLOWABLE)26'BUILDING HEIGHT: (ACTUAL)25'-6" TO TOP OF PARAOCCUPANT LOAD:156 OCCUPANTS                                                                                                                                                                                                                                                                                                                                          | LANI<br>(17,7<br>LANI<br>LANI                | LANDSCAPING:   LANDSCAPE REQUIRED: 15% OF NET LOT AREA = 53,178 SF - (10,080 SF (BLDG "A")) - (4500 SF (BLDG "B")) - (17,717 SF ( PORTION OF LOT NOT REQUIRED FOR OFF-STREET PARKING)) = 20,649 SF X 15% = 3,098 SQ. FT.   LANDSCAPE REQUIRED: = 3,260 SF LANDSCAPE PROVIDED: = 5,233 SF |                                                         |                                                                                                                                                                                                                                                                                                                                                                                                                                                                                                                                                                                                                                                                                                                                                                                                                                                                                                                                                                                                                                                                                                                                                                                                                                                                                                                                                                                                                                                                                                                                                                                                                                                                                                                                                                                                                                                                                                                                                                                                                                                                                                                                                                                                                                                                                                                                                                                                                                                                                                                                                                                                                                   |                                                                                                                                                        |
| PLANTER LEGEND                                                                                                                                                                                                                                                                                                                                                                                                                                                                                                     | $\overline{}$                                |                                                                                                                                                                                                                                                                                          |                                                         |                                                                                                                                                                                                                                                                                                                                                                                                                                                                                                                                                                                                                                                                                                                                                                                                                                                                                                                                                                                                                                                                                                                                                                                                                                                                                                                                                                                                                                                                                                                                                                                                                                                                                                                                                                                                                                                                                                                                                                                                                                                                                                                                                                                                                                                                                                                                                                                                                                                                                                                                                                                                                                   | $\sim$                                                                                                                                                 |
| EXISTING PLANTER #1 = 1141 SF<br>EXISTING PLANTER #2 = 389 SF<br>EXISTING PLANTER #3 = 276 SF<br>EXISTING PLANTER #4 = 40 SF<br>NEW PLANTER #5 = 527 SF<br>NEW PLANTER #6 = 203 SF<br>NEW PLANTER #6 = 203 SF<br>NEW PLANTER #7 = 148 SF<br>NEW PLANTER #7 = 148 SF<br>NEW PLANTER #8 = 186 SF<br>NEW PLANTER #9 = 138 SF<br>NEW PLANTER #10 = DELETED<br>NEW PLANTER #10 = DELETED<br>NEW PLANTER #11 = 63 SF<br>EXISTING PLANTER #12 = 310 SF<br>EXISTING PLANTER #13 = 1812 SF<br>TOTAL PLANTER AREA = 5,233 SF |                                              | EXISTI<br>FH #2<br>6"<br>UND<br>EXISTIN<br>FH #2<br>6"<br>UND<br>EXISTIN<br>FH #1<br>WOUND<br>FH #1<br>W<br>6"G<br>STREET ADDRESS NUMBER<br>FH #1<br>W<br>6"G<br>O<br>STREET ADDRESS NUMBER<br>MOUNT                                                                                     | W/GV<br>GV<br>WALER WALVE<br>SCROND,<br>W/9"            | MAX 6%<br>MAX 6%<br>MAX 100<br>Sol 23, 303, 84'<br>4'-7"<br>4'-7"<br>BILLIN<br>4'-7"<br>Sol 23, 84'<br>COMUNICATION<br>A'-7"<br>Sol 23, 84'<br>COMUNICATION<br>COMUNICATION<br>COMUNICATION<br>COMUNICATION<br>COMUNICATION<br>COMUNICATION<br>COMUNICATION<br>COMUNICATION<br>COMUNICATION<br>COMUNICATION<br>COMUNICATION<br>COMUNICATION<br>COMUNICATION<br>COMUNICATION<br>COMUNICATION<br>COMUNICATION<br>COMUNICATION<br>COMUNICATION<br>COMUNICATION<br>COMUNICATION<br>COMUNICATION<br>COMUNICATION<br>COMUNICATION<br>COMUNICATION<br>COMUNICATION<br>COMUNICATION<br>COMUNICATION<br>COMUNICATION<br>COMUNICATION<br>COMUNICATION<br>COMUNICATION<br>COMUNICATION<br>COMUNICATION<br>COMUNICATION<br>COMUNICATION<br>COMUNICATION<br>COMUNICATION<br>COMUNICATION<br>COMUNICATION<br>COMUNICATION<br>COMUNICATION<br>COMUNICATION<br>COMUNICATION<br>COMUNICATION<br>COMUNICATION<br>COMUNICATION<br>COMUNICATION<br>COMUNICATION<br>COMUNICATION<br>COMUNICATION<br>COMUNICATION<br>COMUNICATION<br>COMUNICATION<br>COMUNICATION<br>COMUNICATION<br>COMUNICATION<br>COMUNICATION<br>COMUNICATION<br>COMUNICATION<br>COMUNICATION<br>COMUNICATION<br>COMUNICATION<br>COMUNICATION<br>COMUNICATION<br>COMUNICATION<br>COMUNICATION<br>COMUNICATION<br>COMUNICATION<br>COMUNICATION<br>COMUNICATION<br>COMUNICATION<br>COMUNICATION<br>COMUNICATION<br>COMUNICATION<br>COMUNICATION<br>COMUNICATION<br>COMUNICATION<br>COMUNICATION<br>COMUNICATION<br>COMUNICATION<br>COMUNICATION<br>COMUNICATION<br>COMUNICATION<br>COMUNICATION<br>COMUNICATION<br>COMUNICATION<br>COMUNICATION<br>COMUNICATION<br>COMUNICATION<br>COMUNICATION<br>COMUNICATION<br>COMUNICATION<br>COMUNICATION<br>COMUNICATION<br>COMUNICATION<br>COMUNICATION<br>COMUNICATION<br>COMUNICATION<br>COMUNICATION<br>COMUNICATION<br>COMUNICATION<br>COMUNICATION<br>COMUNICATION<br>COMUNICATION<br>COMUNICATION<br>COMUNICATION<br>COMUNICATION<br>COMUNICATION<br>COMUNICATION<br>COMUNICATION<br>COMUNICATION<br>COMUNICATION<br>COMUNICATION<br>COMUNICATION<br>COMUNICATION<br>COMUNICATION<br>COMUNICATION<br>COMUNICATION<br>COMUNICATION<br>COMUNICATION<br>COMUNICATION<br>COMUNICATION<br>COMUNICATION<br>COMUNICATION<br>COMUNICATION<br>COMUNICATION<br>COMUNICATION<br>COMUNICATION<br>COMUNICATION<br>COMUNICATION<br>COMUNICATION<br>COMUNICATION<br>COMUNICATION<br>COMUNICATION<br>COMUNICATION<br>COMUNICATION<br>COMUNICATION<br>COMUNICATION<br>COMUNICATION<br>COMUNICATION<br>COMUNICATION<br>COMUNICATION<br>COMUNICATION<br>COMUNICATION<br>COMUNICATION<br>COMUNICATION<br>COMUNICATION<br>COMUNICATION<br>COMUNICATION<br>CO | $\langle \rangle$                                                                                                                                      |
|                                                                                                                                                                                                                                                                                                                                                                                                                                                                                                                    | PITCH SIDEWALK 1/4" PEI                      | 35'-0"<br>BIKE RACK (SEE DETAILS<br>2/ARCH-2)<br>PLANTER #5 (527 SF)<br>R FOOT AWAY FROM BLDG<br>B & GUTTER (TYP)                                                                                                                                                                        | ED SH                                                   | NEW P                                                                                                                                                                                                                                                                                                                                                                                                                                                                                                                                                                                                                                                                                                                                                                                                                                                                                                                                                                                                                                                                                                                                                                                                                                                                                                                                                                                                                                                                                                                                                                                                                                                                                                                                                                                                                                                                                                                                                                                                                                                                                                                                                                                                                                                                                                                                                                                                                                                                                                                                                                                                                             | FIRE DEPT<br>LANTER #7 (148                                                                                                                            |
|                                                                                                                                                                                                                                                                                                                                                                                                                                                                                                                    | SEE SUBDIVISI<br>FOR EASEMENT<br>NEW PLANTER | rs                                                                                                                                                                                                                                                                                       | S 89°43'00"E                                            | AS: Or UNA SE OF FOUNDATION                                                                                                                                                                                                                                                                                                                                                                                                                                                                                                                                                                                                                                                                                                                                                                                                                                                                                                                                                                                                                                                                                                                                                                                                                                                                                                                                                                                                                                                                                                                                                                                                                                                                                                                                                                                                                                                                                                                                                                                                                                                                                                                                                                                                                                                                                                                                                                                                                                                                                                                                                                                                       | EXIT DOORS                                                                                                                                             |
|                                                                                                                                                                                                                                                                                                                                                                                                                                                                                                                    |                                              |                                                                                                                                                                                                                                                                                          |                                                         | 303.46                                                                                                                                                                                                                                                                                                                                                                                                                                                                                                                                                                                                                                                                                                                                                                                                                                                                                                                                                                                                                                                                                                                                                                                                                                                                                                                                                                                                                                                                                                                                                                                                                                                                                                                                                                                                                                                                                                                                                                                                                                                                                                                                                                                                                                                                                                                                                                                                                                                                                                                                                                                                                            | $\sim$                                                                                                                                                 |
|                                                                                                                                                                                                                                                                                                                                                                                                                                                                                                                    | $\sim$                                       |                                                                                                                                                                                                                                                                                          | $\frown$                                                |                                                                                                                                                                                                                                                                                                                                                                                                                                                                                                                                                                                                                                                                                                                                                                                                                                                                                                                                                                                                                                                                                                                                                                                                                                                                                                                                                                                                                                                                                                                                                                                                                                                                                                                                                                                                                                                                                                                                                                                                                                                                                                                                                                                                                                                                                                                                                                                                                                                                                                                                                                                                                                   | ARKING                                                                                                                                                 |
| FLOOR AREAS<br>GROUND FLOOR<br>OFFICE<br>LAB/ASSEMBLY<br>SECOND FLOOR<br>OFFICE<br>CAT WALK (LAB/ASS)<br>TOTAL                                                                                                                                                                                                                                                                                                                                                                                                     | = 15,027 SQ                                  | . FT.<br>. FT.<br>FT.                                                                                                                                                                                                                                                                    | TOTAI<br>TOTAI<br>TOTAI<br>MOTO<br>BICYC<br>* 1<br>NOTE | L FABRICATION = 8,671 SI<br>L WAREHOUSE = 3,000 SI<br>L PARKING SPACES REQUIRED<br>CL PARKING SPACES PROVIDED<br>OR CYCLE PARKING SPACE<br>CLE PARKING<br>BOTH BUILDINGS<br>: PROVIDE 2" TRAFFIC STRIPING PA                                                                                                                                                                                                                                                                                                                                                                                                                                                                                                                                                                                                                                                                                                                                                                                                                                                                                                                                                                                                                                                                                                                                                                                                                                                                                                                                                                                                                                                                                                                                                                                                                                                                                                                                                                                                                                                                                                                                                                                                                                                                                                                                                                                                                                                                                                                                                                                                                      | F X 3.5 SPACES I<br>F X 1 SPACE PER<br>F (NO PARKING S<br>= 42 (INCLUDE<br>MINUS 10% FO<br>TOTAL PARKING<br>= 38 PARKING<br>= 2 MC PARKI<br>= 5 SPACES |