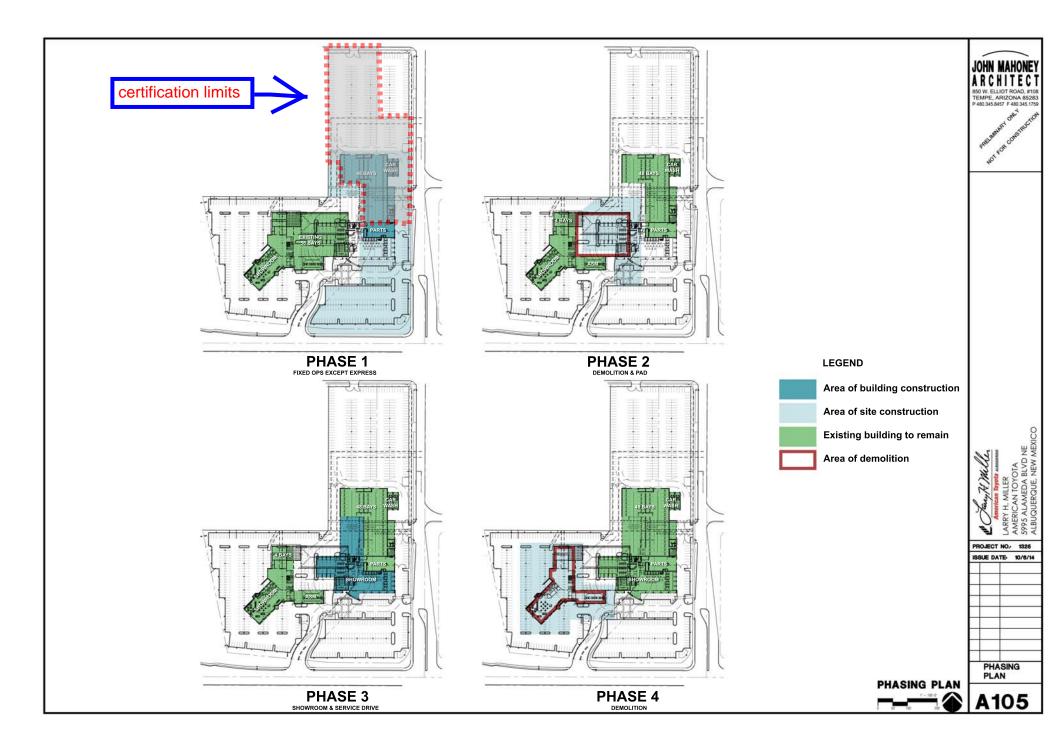

- Existing inlets at NE corner, behind wall, need to be cleared of all debris and trash 0
- After 90-days, the NE corner should be graded and paved, and a subsequent TEMPORARY C.O. must be sought. This subsequent TEMPORARY C.O. should be given indefinitely, until the remainder of the site is complete.
- PO Box 1293
- Once the entire site is complete, a Permanent C.O. should be sought. Until then, only • Temporary C.O.'s will be issued.
- The Engineer's Certificate should include the addition of inlets and StormTec chambers that were added in the NW corner.
- If this project is to be phased, and it is intended to obtain Permanent C.O. after each 0 phase, then intermediate grading plans are required.