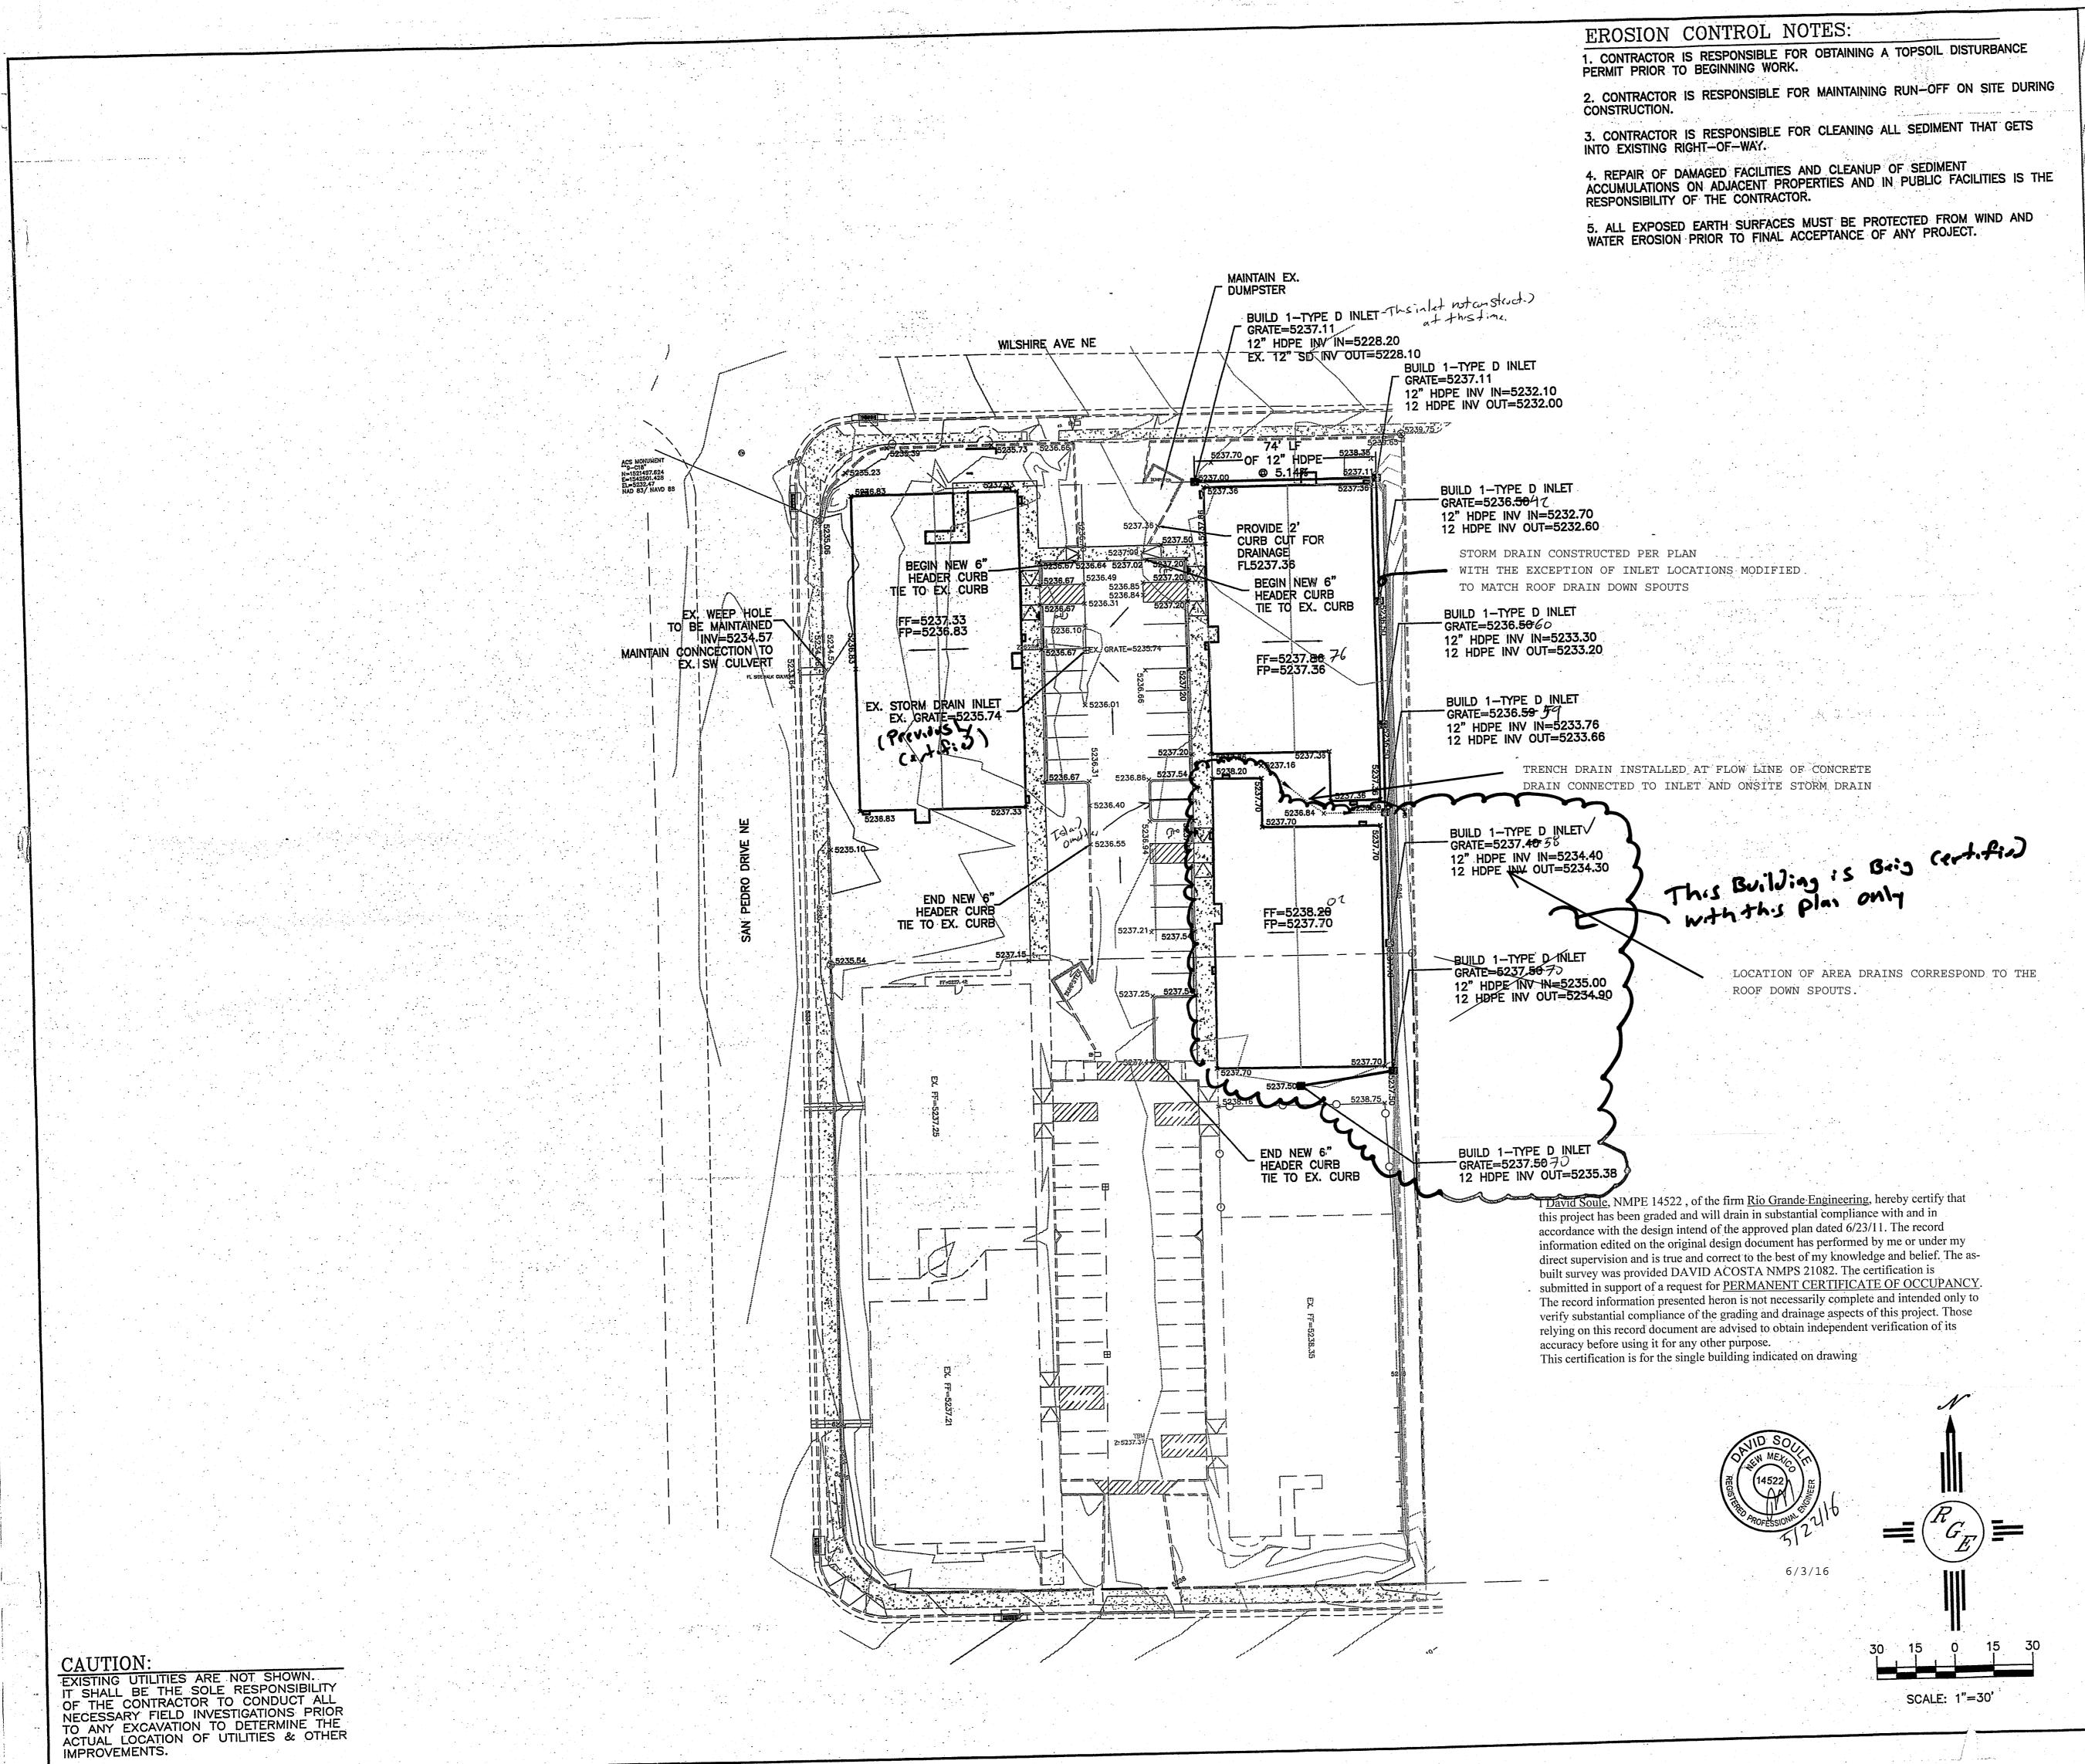

3. CONTRACTOR IS RESPONSIBLE FOR CLEANING ALL SEDIMENT THAT GETS

4. REPAIR OF DAMAGED FACILITIES AND CLEANUP OF SEDIMENT ACCUMULATIONS ON ADJACENT PROPERTIES AND IN PUBLIC FACILITIES IS THE

5. ALL EXPOSED EARTH SURFACES MUST BE PROTECTED FROM WIND AND WATER EROSION PRIOR TO FINAL ACCEPTANCE OF ANY PROJECT.

| S:        | <i>5</i> 5                                                                                                      |
|-----------|-----------------------------------------------------------------------------------------------------------------|
| TAINING A | TOPSOIL DISTURBANCE                                                                                             |
| INTAINING | RUN-OFF ON SITE DURING                                                                                          |
|           | in the second |

and the second second

1. ALL SPOT ELEVATIONS REPRESENT FLOWLINE ELEVATION UNLESS OTHERWISE

NOTES:

NOTED.

LOCATION OF AREA DRAINS CORRESPOND TO THE

LEGEND EXISTING CONTOUR EXISTING INDEX CONTOUR PROPOSED CONTOUR PROPOSED INDEX CONTOUR SLOPE TIE EXISTING SPOT ELEVATION × 4048.25 PROPOSED SPOT ELEVATION × 4048.25 BOUNDARY CENTERLINE RIGHT-OF-WAY -O- EXISITNG FENCE PROPOSED CURB EXISTING SIDEWALK DRAWN ENGINEER'S SEAL BEEHIVE HOMES BY WCWJ 6-21-11 GRADING AND ID SOUL 2119-LAYOUT-6-01-10 DRAINAGE MEXICO SHEET # 14522)

PROFFS 6/23/11 DAVID SOULE P.E. #14522

| PLAN                                                                   |    |
|------------------------------------------------------------------------|----|
| Rio Gra<br>Engineer                                                    |    |
| 1605 CENTRAL AVENU<br>SUITE 201<br>ALBUQUERQUE, NM 8<br>(505) 872–0999 | JE |