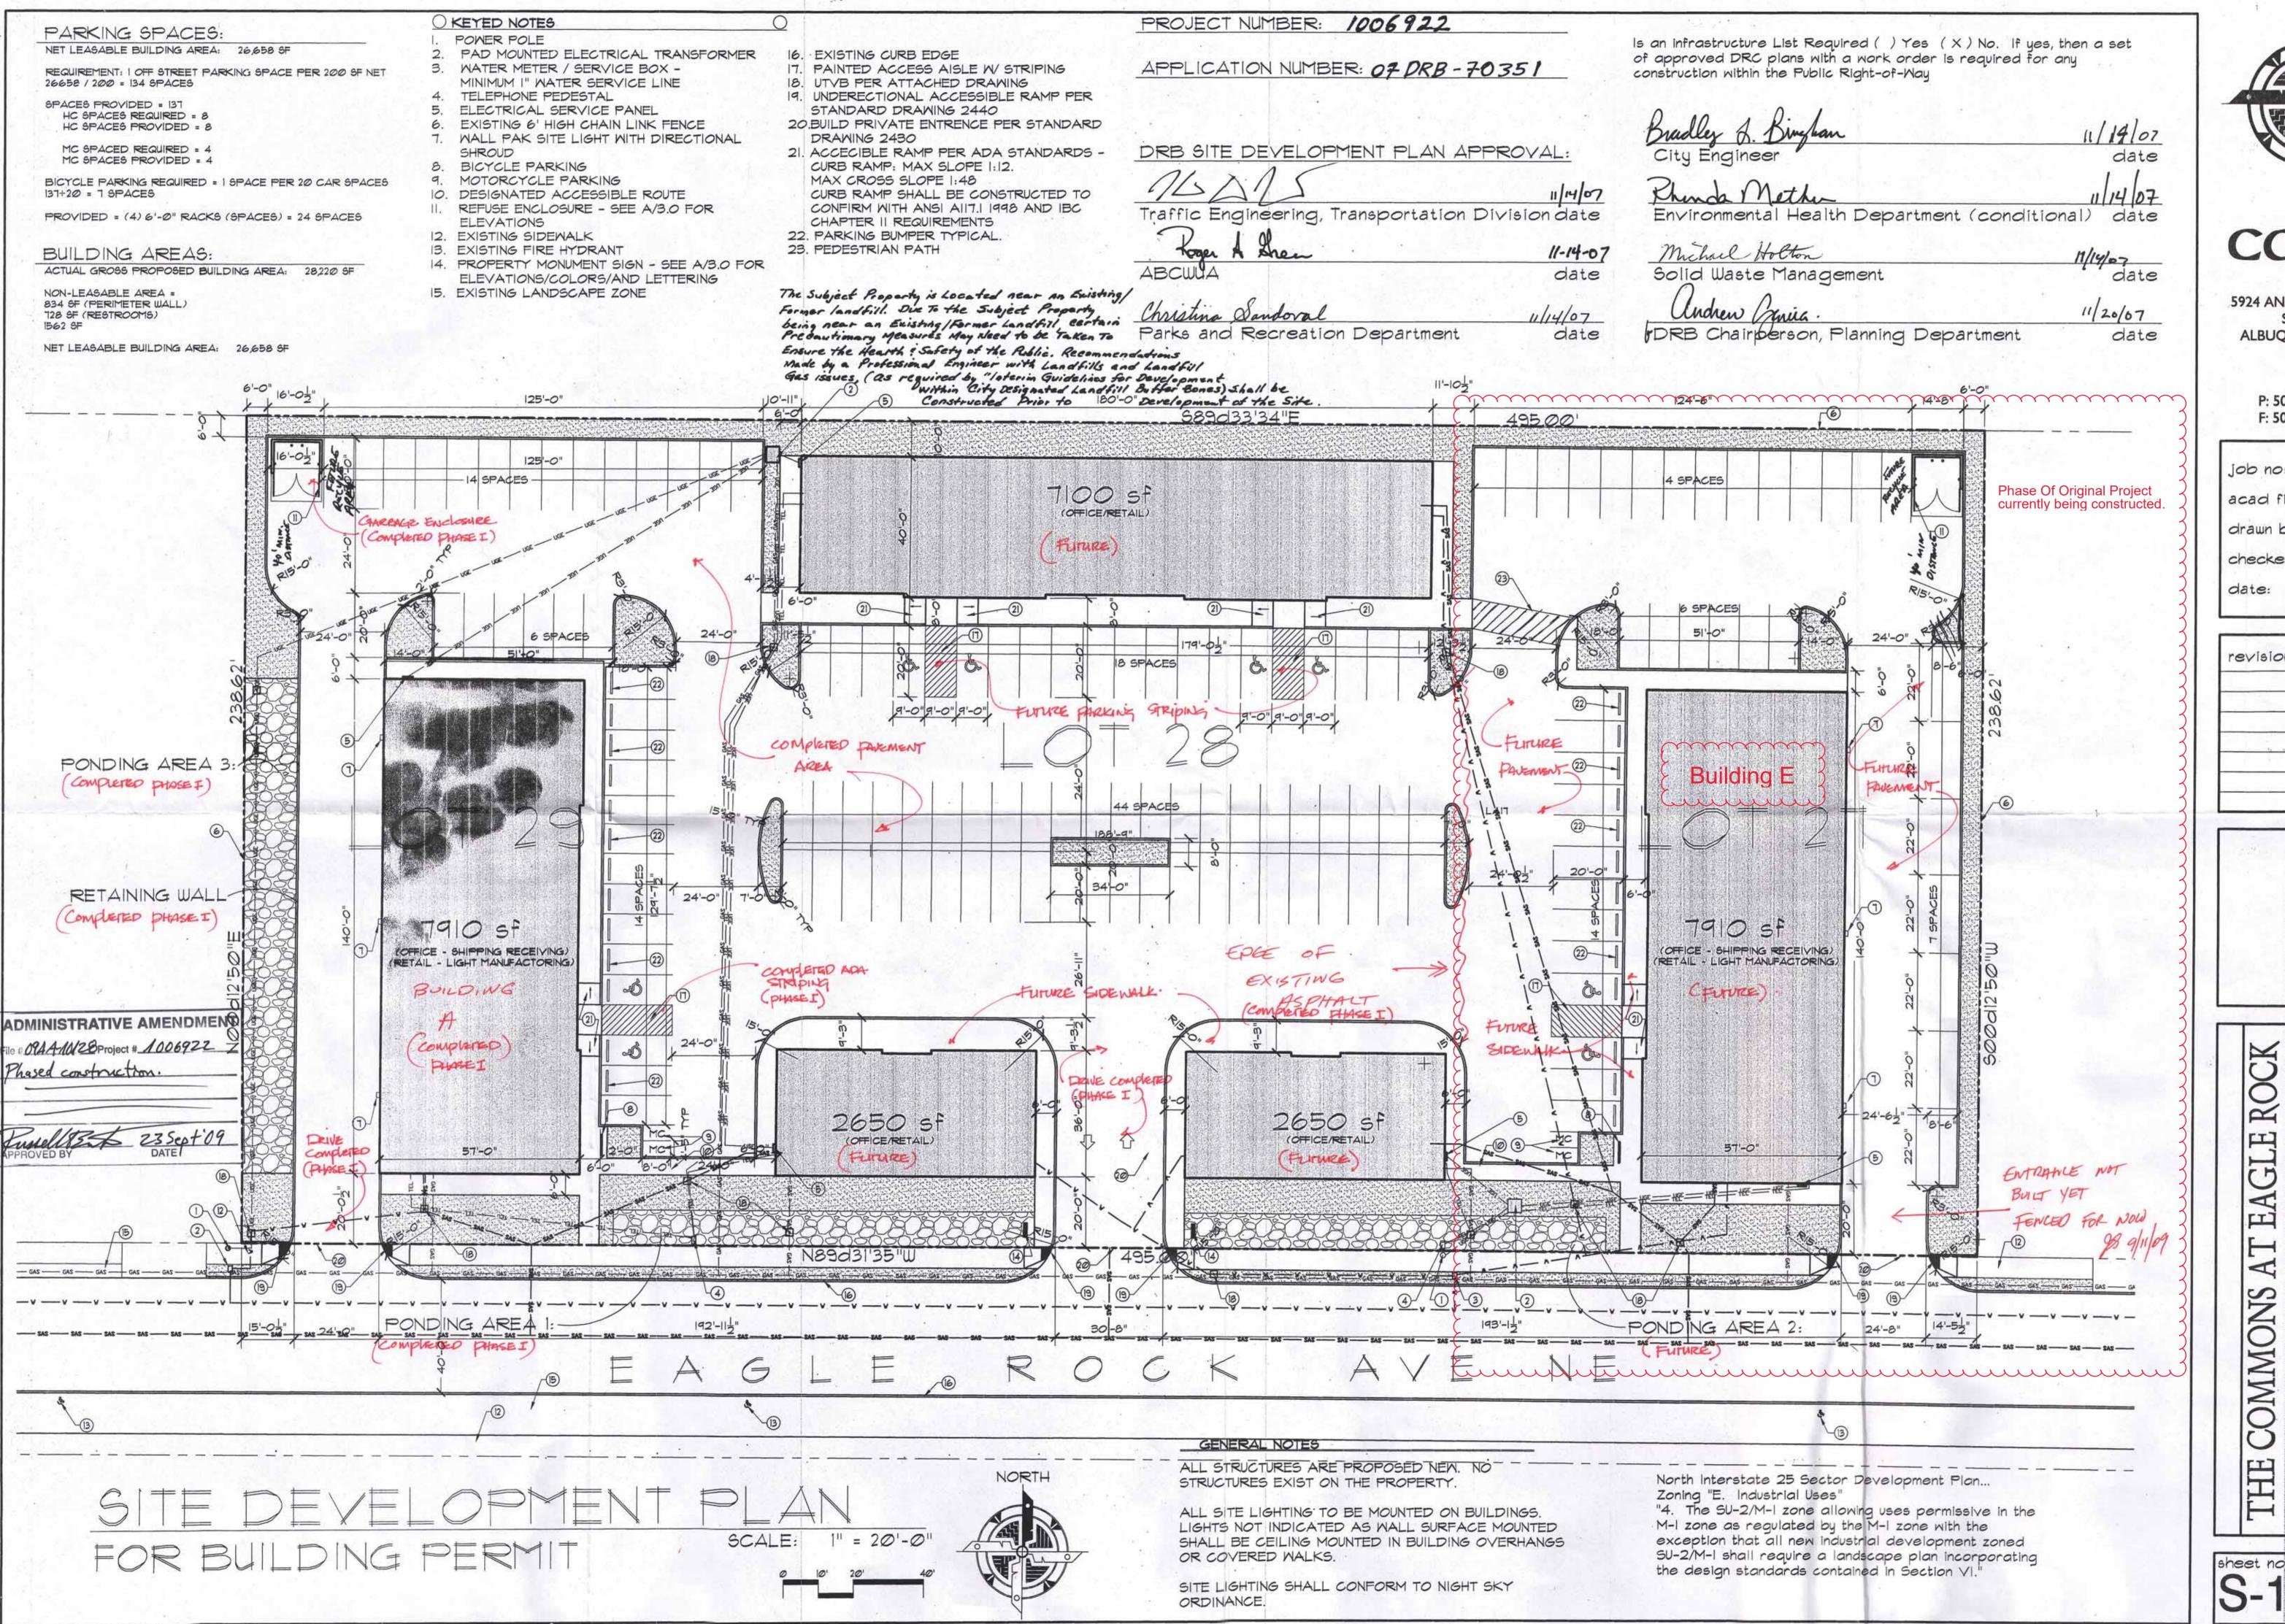

Application Number: 07 DRB 70351 Eagle Rock Commons [1006922] Eagle Rock, NE, Albuquerque

DRB Chairman signature date 11/20/07

Plan dated 10/22/07

Administrative Amendment

Dear Ms. Wolfenbarger,

I am pleased to report to you that the work required by the approved DRB Site Development Plan, and the approved administrative amendment, has been completed for the above referenced project.

On March 10, 2021, I reviewed the project site to again verify that the work completed is in accordance with the DRB Site Development Plan as noted on the recent Administrative Amendment. I have found the work completed to be in full compliance with the DRB Site Development Plan as reflected on the included amended site plan.

I do hereby certify that the project meets and conforms to these requirements and the design provided in the approved DRB Site Development Plan. I am including with this package the previous letter of approval recommending Certificate of Occupancy for Building A dated October 09, 2009, the approved DRB Site Plan, and a copy of the Drainage Information Sheet.