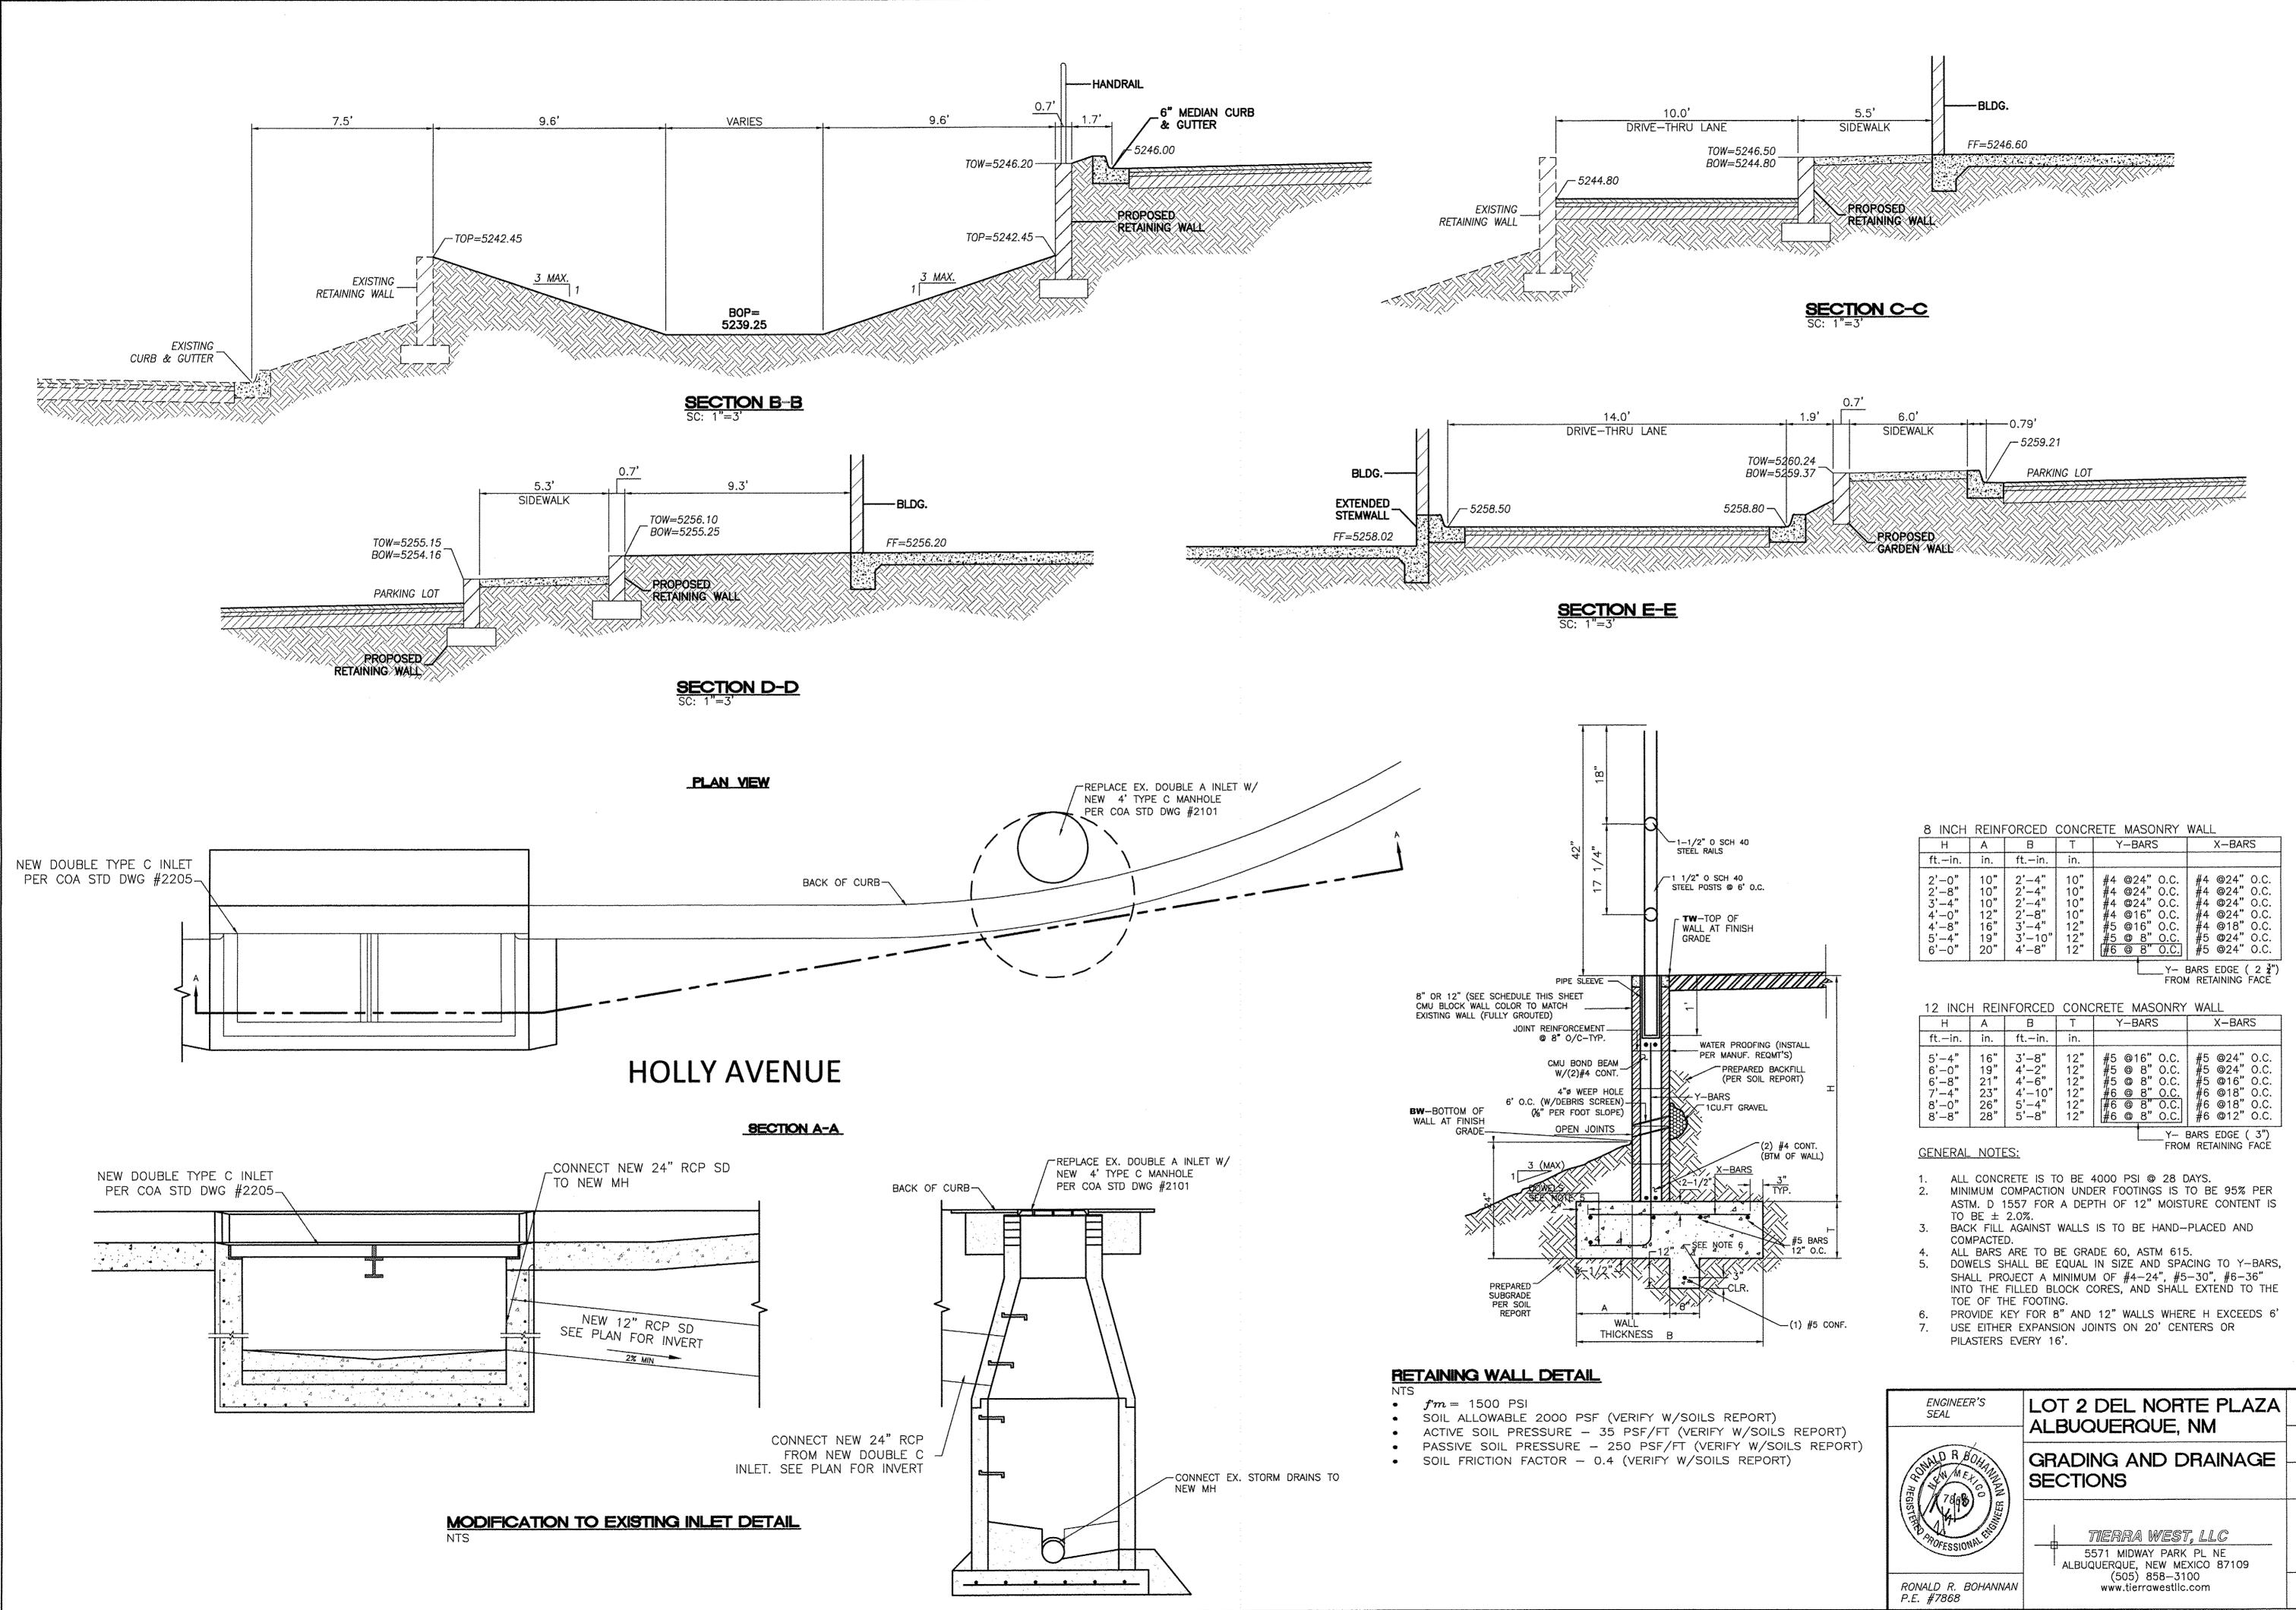

| Н                                                           | A                                      | В                                                   | Т                                      | Y-BARS                                                                                                       | X-BARS                                                                                                       |
|-------------------------------------------------------------|----------------------------------------|-----------------------------------------------------|----------------------------------------|--------------------------------------------------------------------------------------------------------------|--------------------------------------------------------------------------------------------------------------|
| ft.—in.                                                     | in.                                    | ftin.                                               | in.                                    |                                                                                                              |                                                                                                              |
| 2'-0"<br>2'-8"<br>3'-4"<br>4'-0"<br>4'-8"<br>5'-4"<br>6'-0" | 10"<br>10"<br>12"<br>16"<br>19"<br>20" | 2'-4"<br>2'-4"<br>2'-8"<br>3'-4"<br>3'-10"<br>4'-8" | 10"<br>10"<br>10"<br>12"<br>12"<br>12" | #4 @24" O.C.<br>#4 @24" O.C.<br>#4 @24" O.C.<br>#4 @16" O.C.<br>#5 @16" O.C.<br>#5 @ 8" O.C.<br>#6 @ 8" O.C. | #4 @24" O.C.<br>#4 @24" O.C.<br>#4 @24" O.C.<br>#4 @24" O.C.<br>#4 @18" O.C.<br>#5 @24" O.C.<br>#5 @24" O.C. |

| 12 INCH REINFORCED CONCRETE MASONRY WALL           |                                        |                                                     |                                 |                                              |                                                                                              |  |  |
|----------------------------------------------------|----------------------------------------|-----------------------------------------------------|---------------------------------|----------------------------------------------|----------------------------------------------------------------------------------------------|--|--|
| Н                                                  | A                                      | B                                                   | Т                               | Y-BARS                                       | X-BARS                                                                                       |  |  |
| ft.—in.                                            | in.                                    | ft.—in.                                             | in.                             |                                              |                                                                                              |  |  |
| 5'-4"<br>6'-0"<br>6'-8"<br>7'-4"<br>8'-0"<br>8'-8" | 16"<br>19"<br>21"<br>23"<br>26"<br>28" | 3'-8"<br>4'-2"<br>4'-6"<br>4'-10"<br>5'-4"<br>5'-8" | 12"<br>12"<br>12"<br>12"<br>12" | #5 @ 8" O.C.<br>#6 @ 8" O.C.<br>#6 @ 8" O.C. | #5 @24" O.C.<br>#5 @24" O.C.<br>#5 @16" O.C.<br>#6 @18" O.C.<br>#6 @18" O.C.<br>#6 @12" O.C. |  |  |
|                                                    | ••••••                                 |                                                     | Y- 84                           | RS FDGE ( 3")                                |                                                                                              |  |  |

| ORT)<br>'SOILS REPORT)    | ENGINEER'S<br>SEAL               | LOT 2 DEL NORTE PLAZA<br>ALBUQUERQUE, NM | DRAWN BY<br>pm<br>DATE                  |
|---------------------------|----------------------------------|------------------------------------------|-----------------------------------------|
| W/SOILS REPORT)<br>EPORT) | REGISTERED AROFESSIONAL CHIM     | GRADING AND DRAINAGE<br>SECTIONS         | 4-10-17<br><i>DRAWING</i><br>2015064-GR |
|                           |                                  | ALBUQUERQUE, NEW MEXICO 87109            | SHEET #<br>GR-2                         |
|                           | RONALD R. BOHANNAN<br>P.E. #7868 | (505) 858—3100<br>www.tierrawestllc.com  | <i>JOB #</i><br>2015064                 |