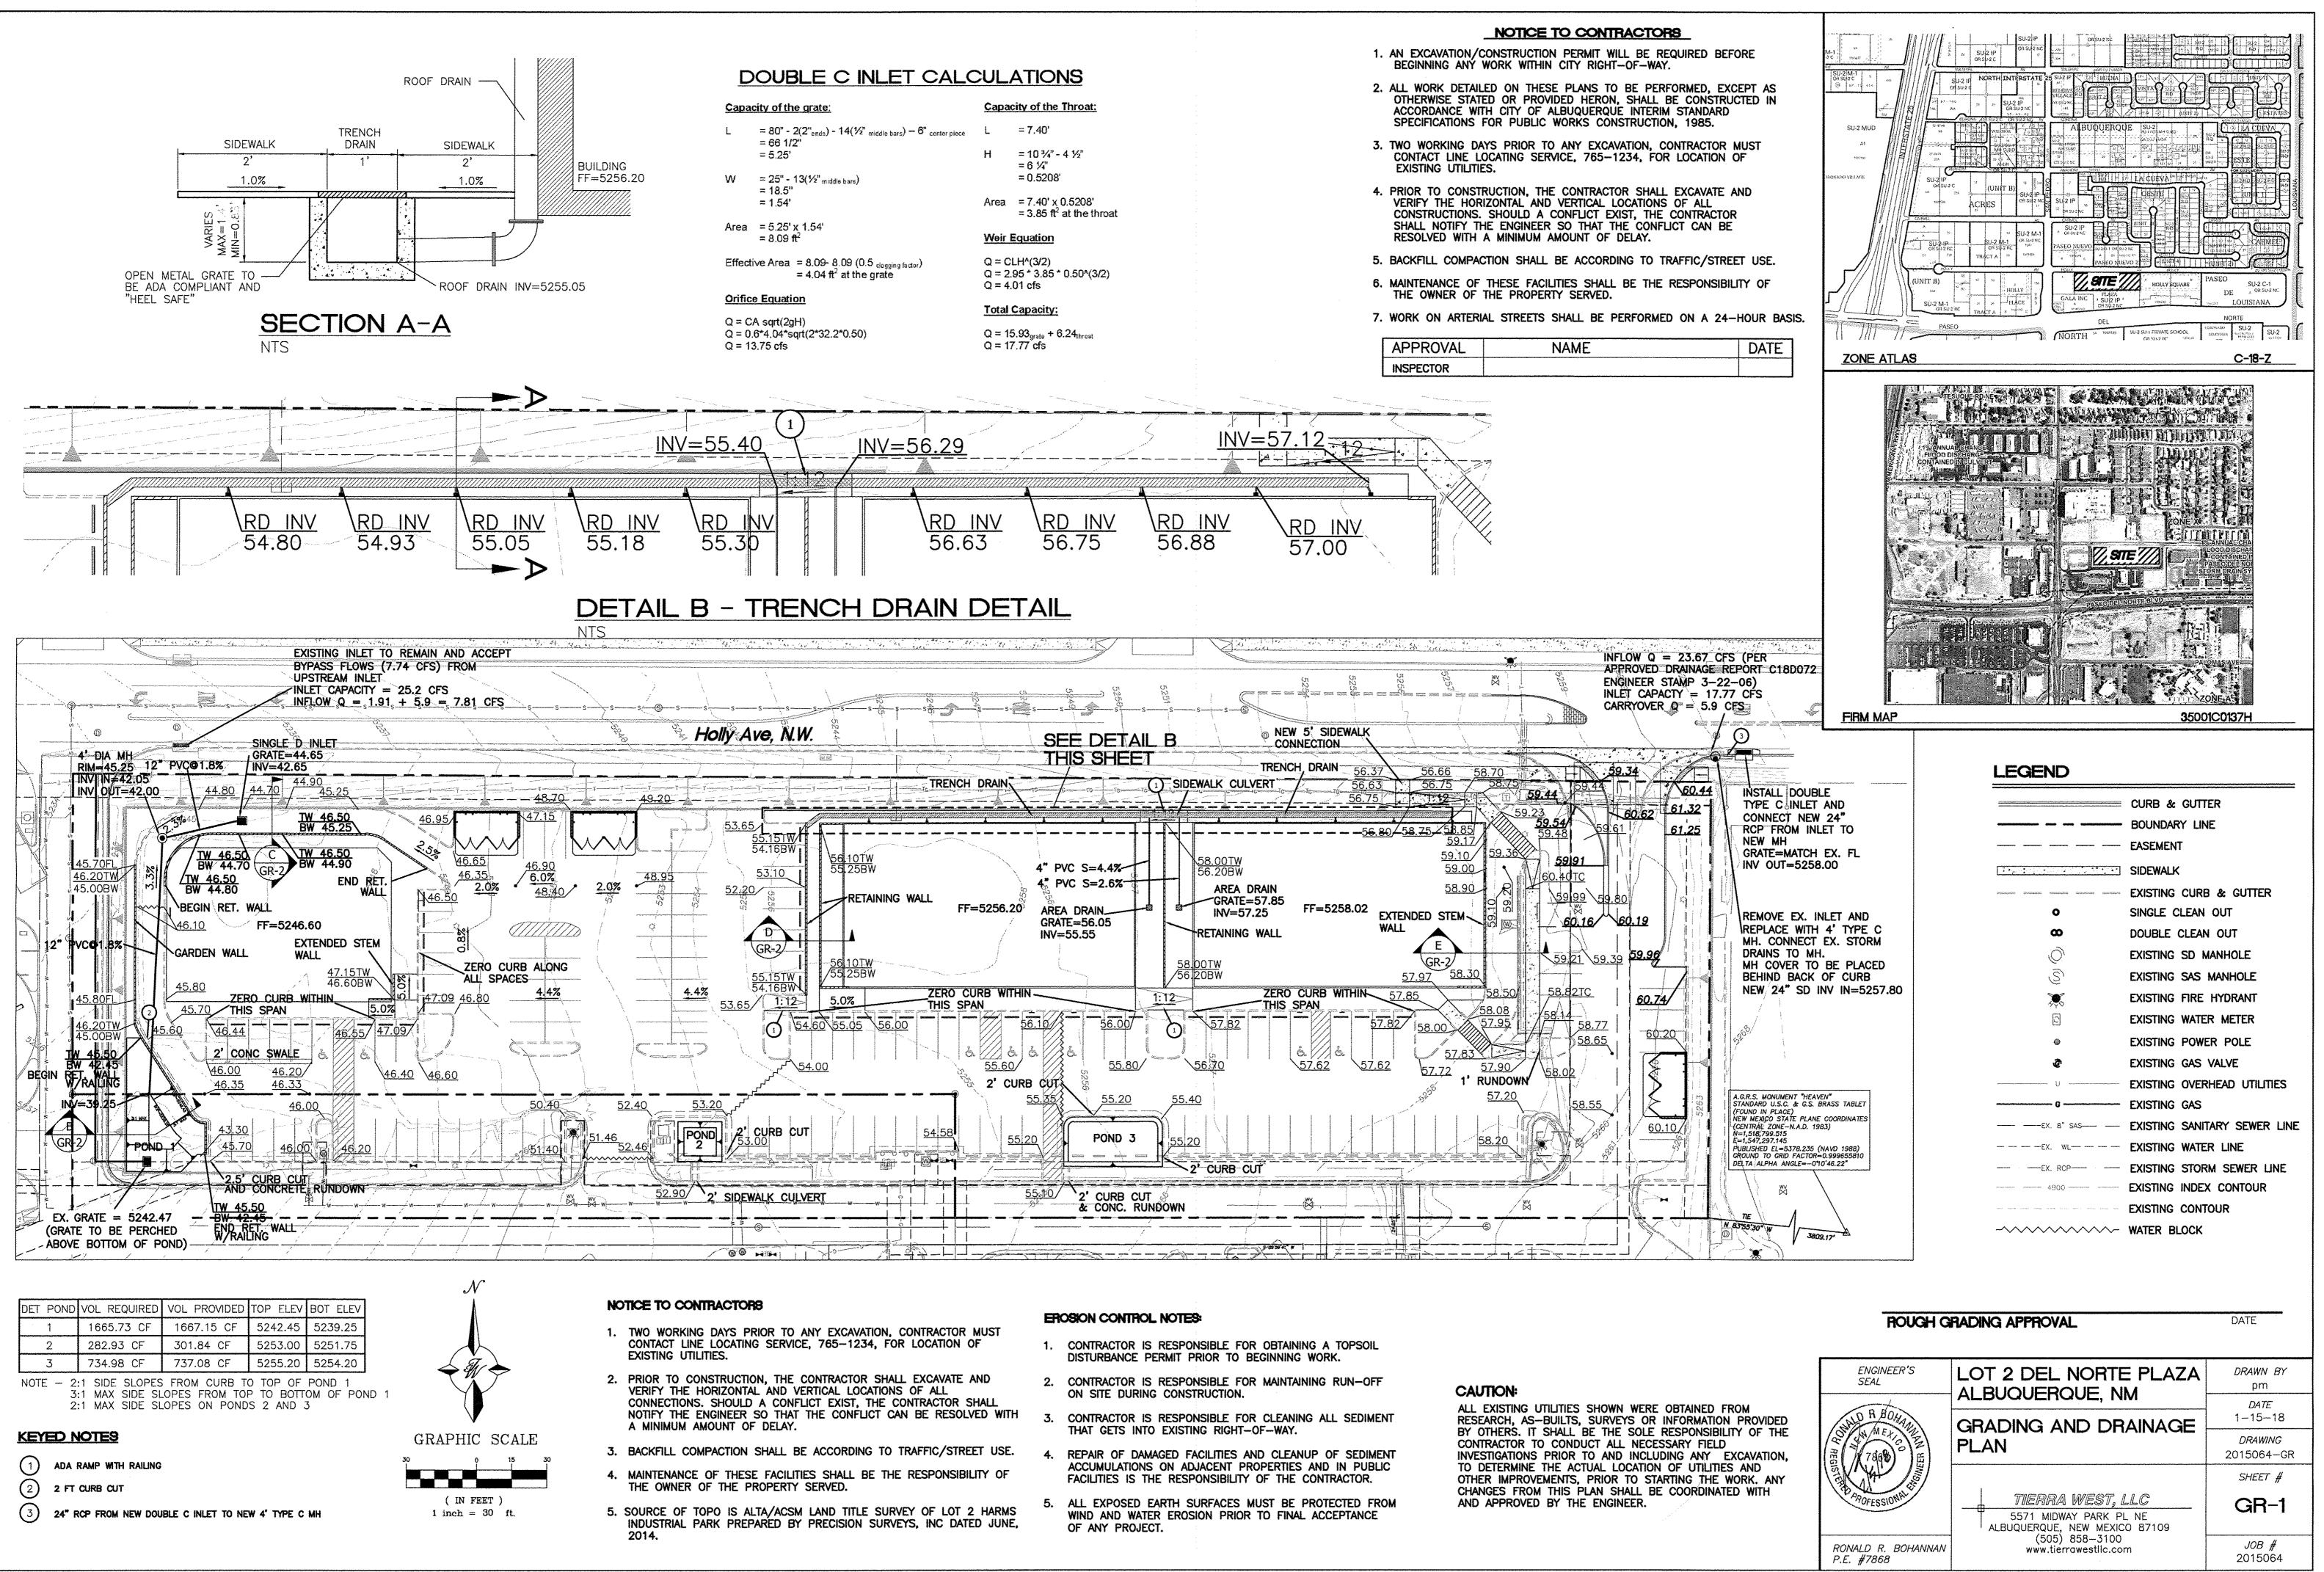

# CITY OF ALBUQUERQUE

Timothy M. Keller, Mayor

February 14, 2018

Ronald Bohannan, P.E. Tierra West, LLC 5571 Midway Park Place NE Albuquerque, NM, 87109

RE: Lot 2 Del Norte Plaza Grading and Drainage Plan Stamp Date: 02/05/18 Hydrology File: C18D042D

Dear Mr. Bohannan:

- PO Box 1293 Based upon the information provided in your submittal received 02/06/2018, the Grading and Drainage Plan is approved for DRC Work Order.
- Albuquerque Please include this approved Grading and Drainage Plan in the DRC Work Order construction set.