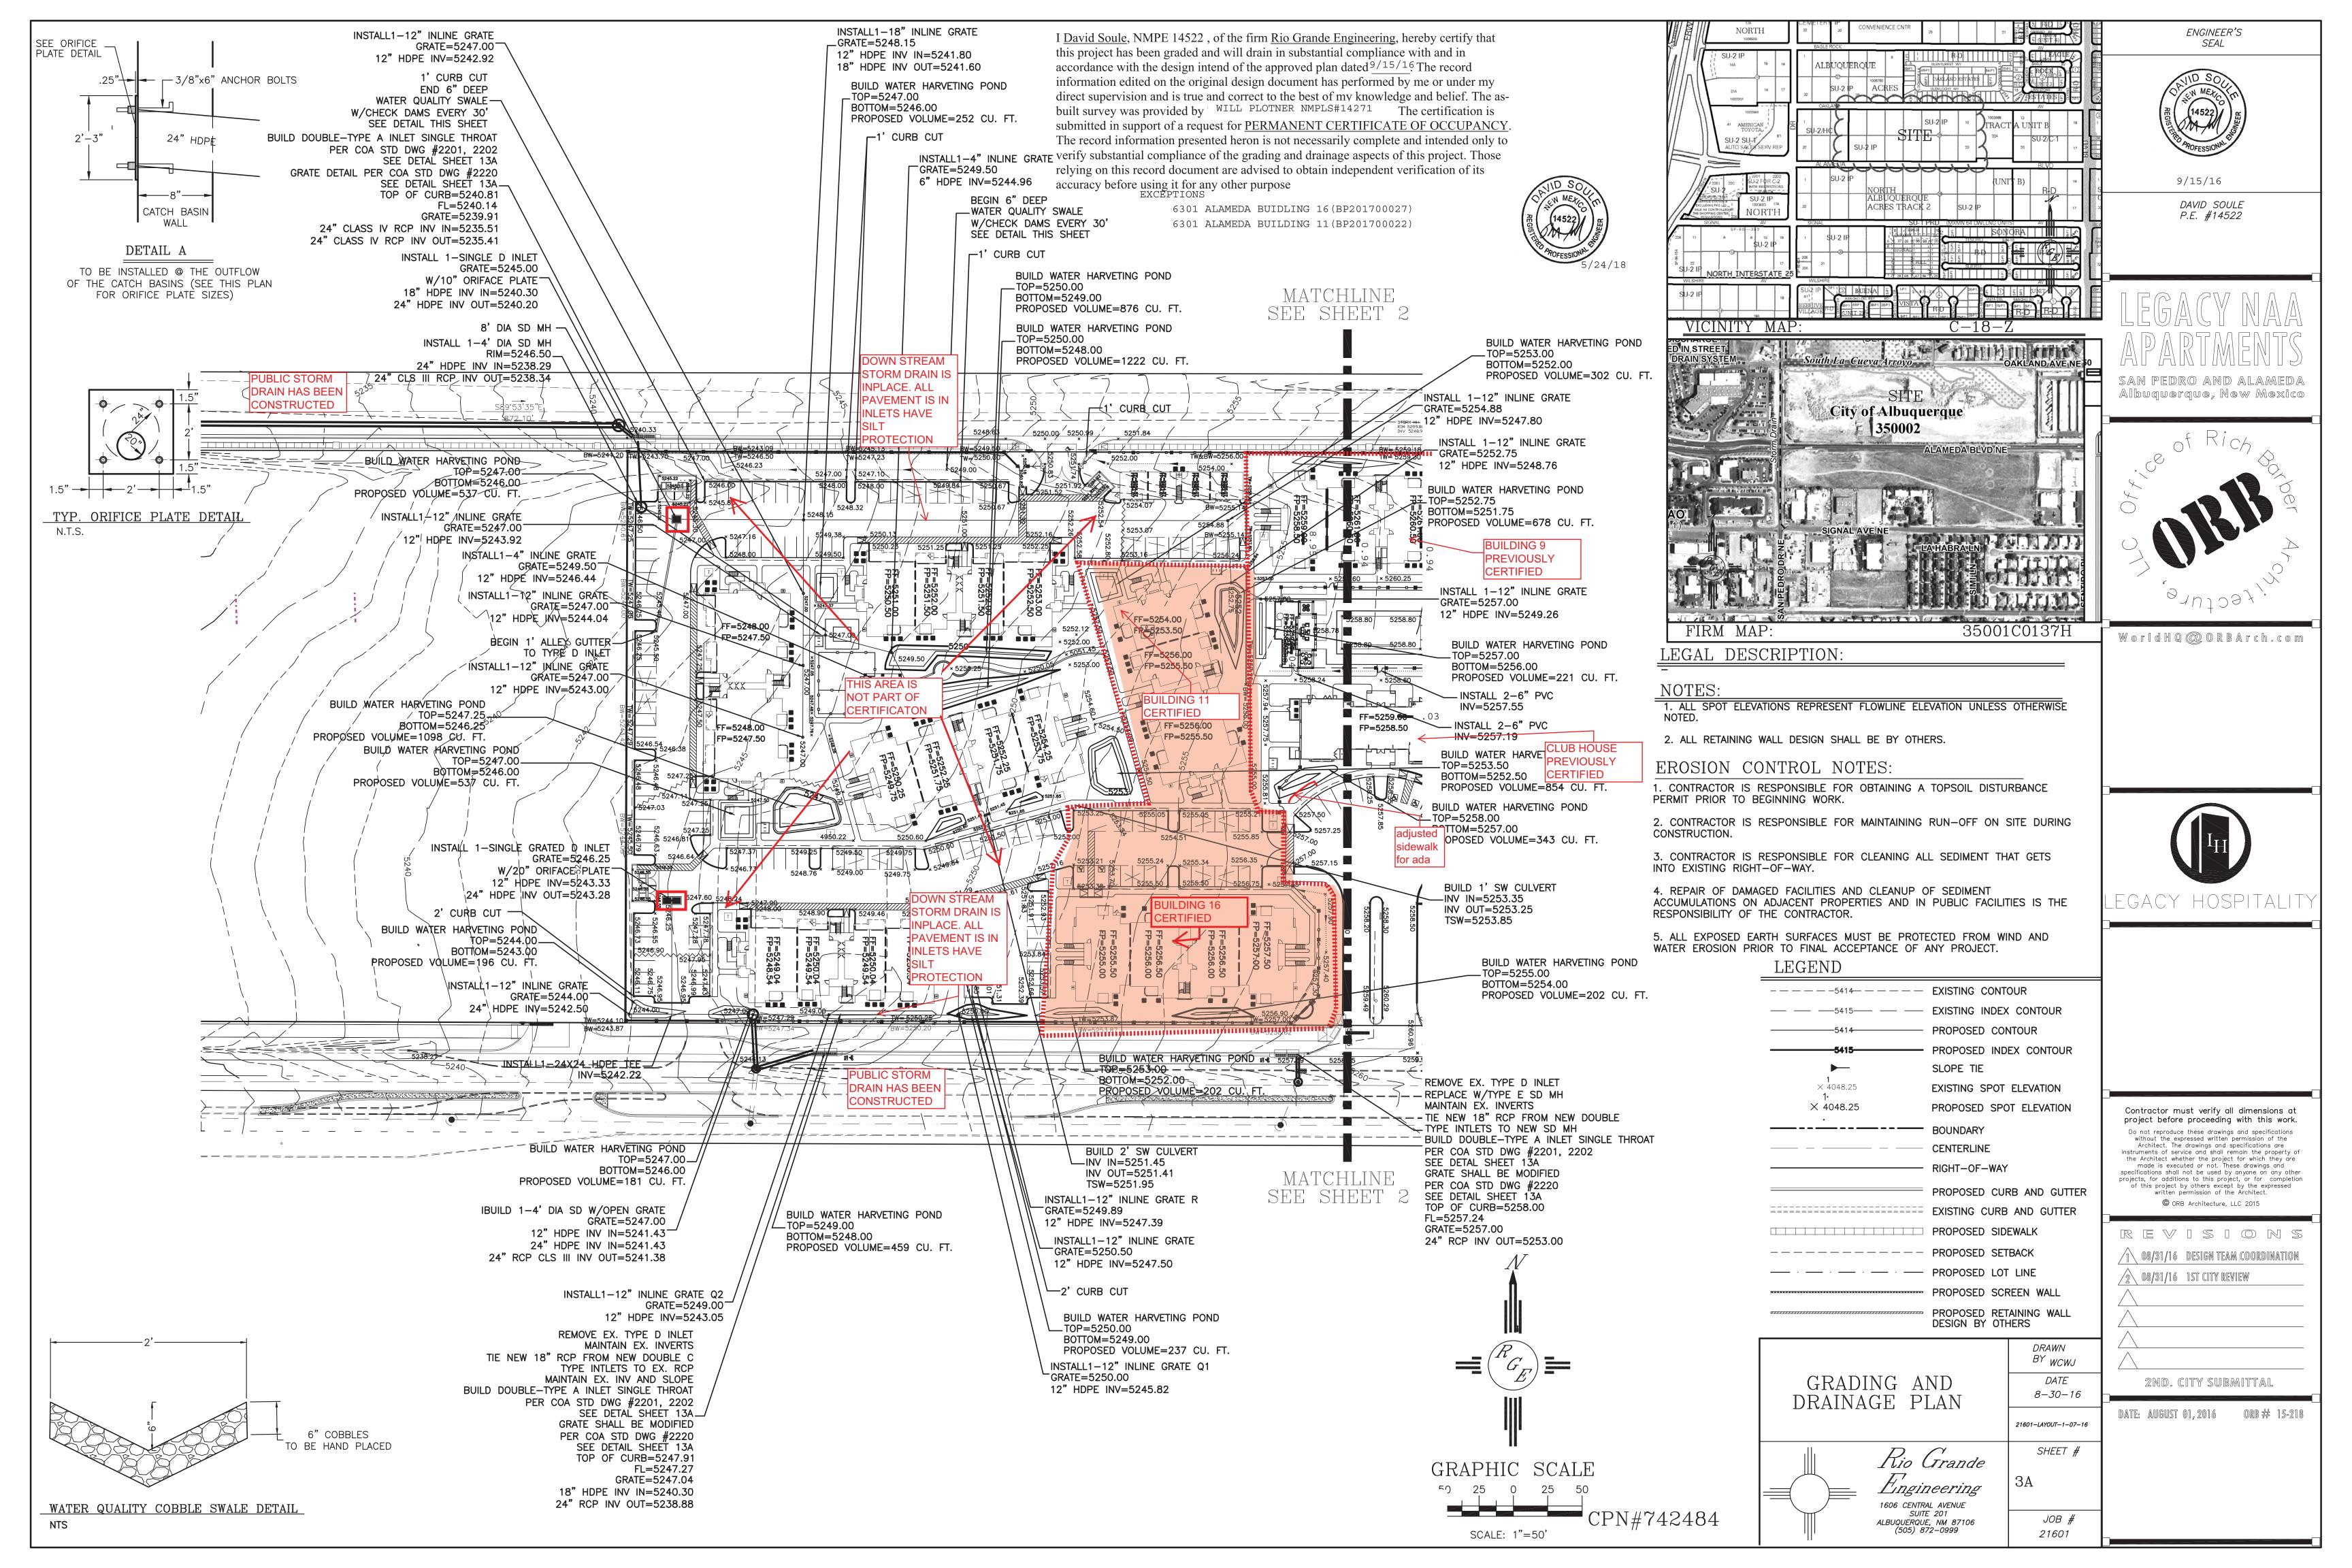

PO Box 1293

This letter serves as a "conditional approval" for building 11. At the NW corner of this building there is a transformer and other utilities in the location where the pond should be constructed. The pond volume will need to be provided at another location on site prior to final Certificate of Occupancy of the project.