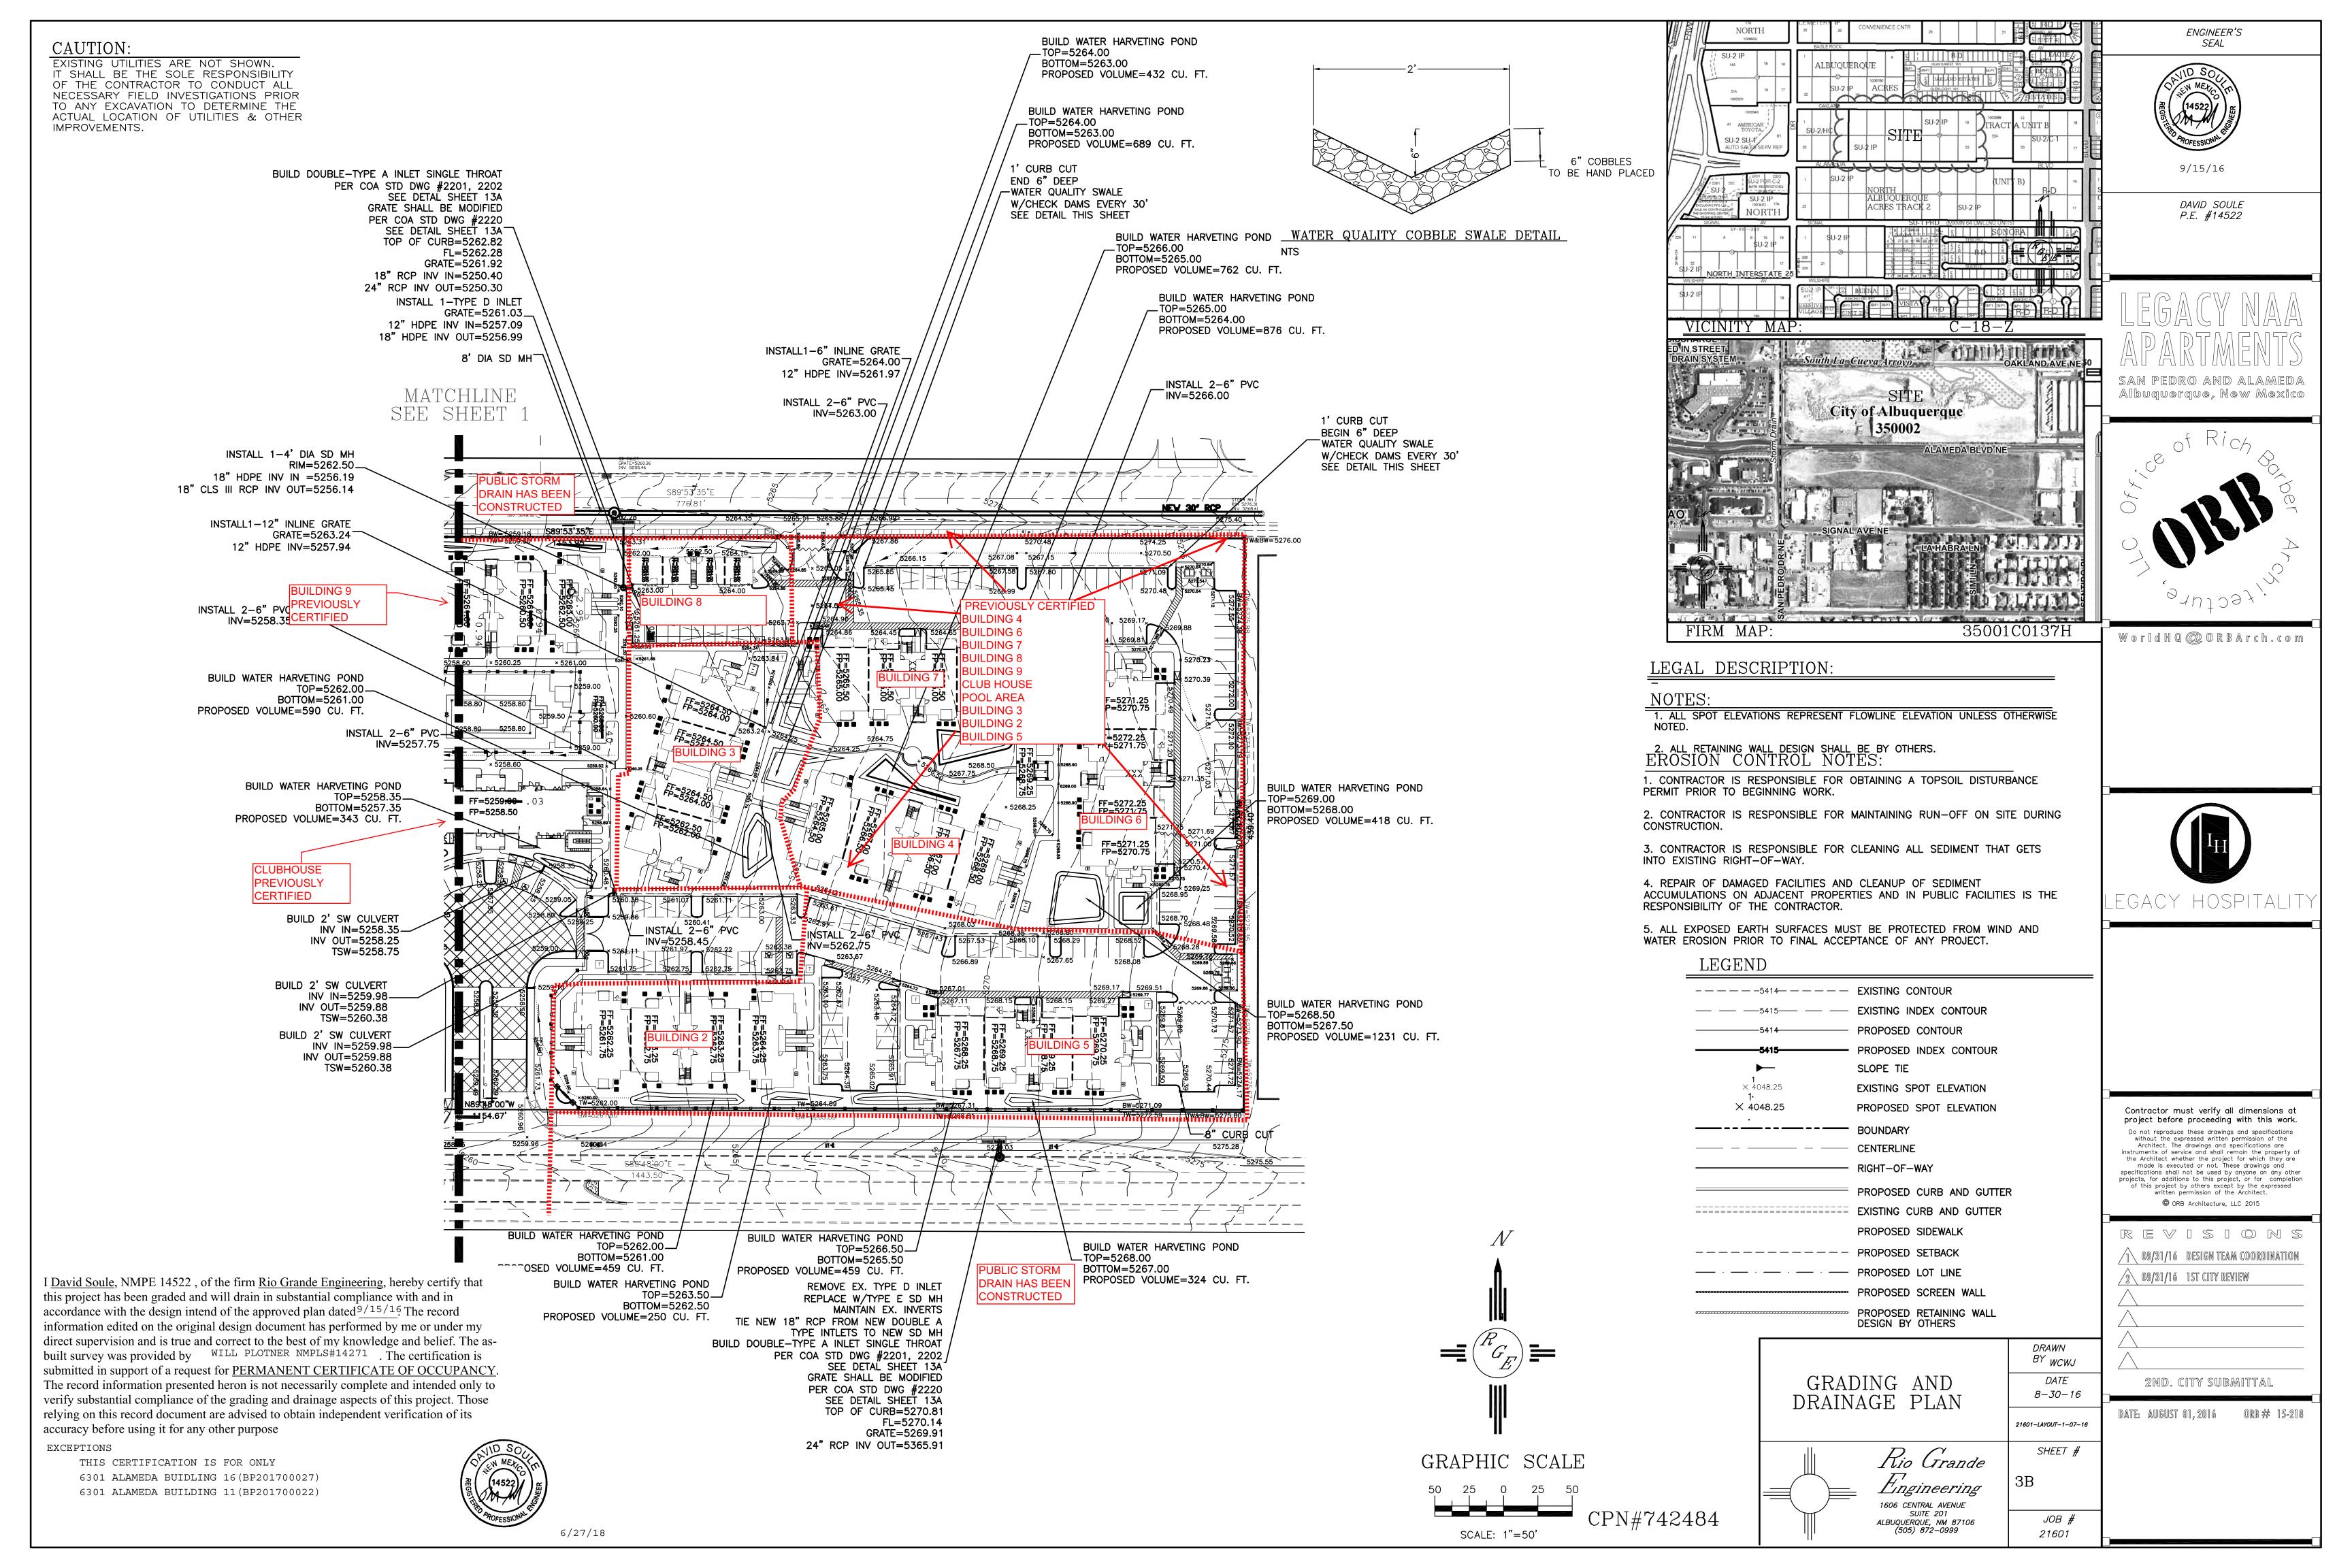

PO Box 1293

This letter serves as a "conditional approval" for building 11. At the NW corner of this building there is a transformer and other utilities in the location where the pond should be constructed. The pond volume will need to be provided at another location on site prior to final Certificate of Occupancy of the project.