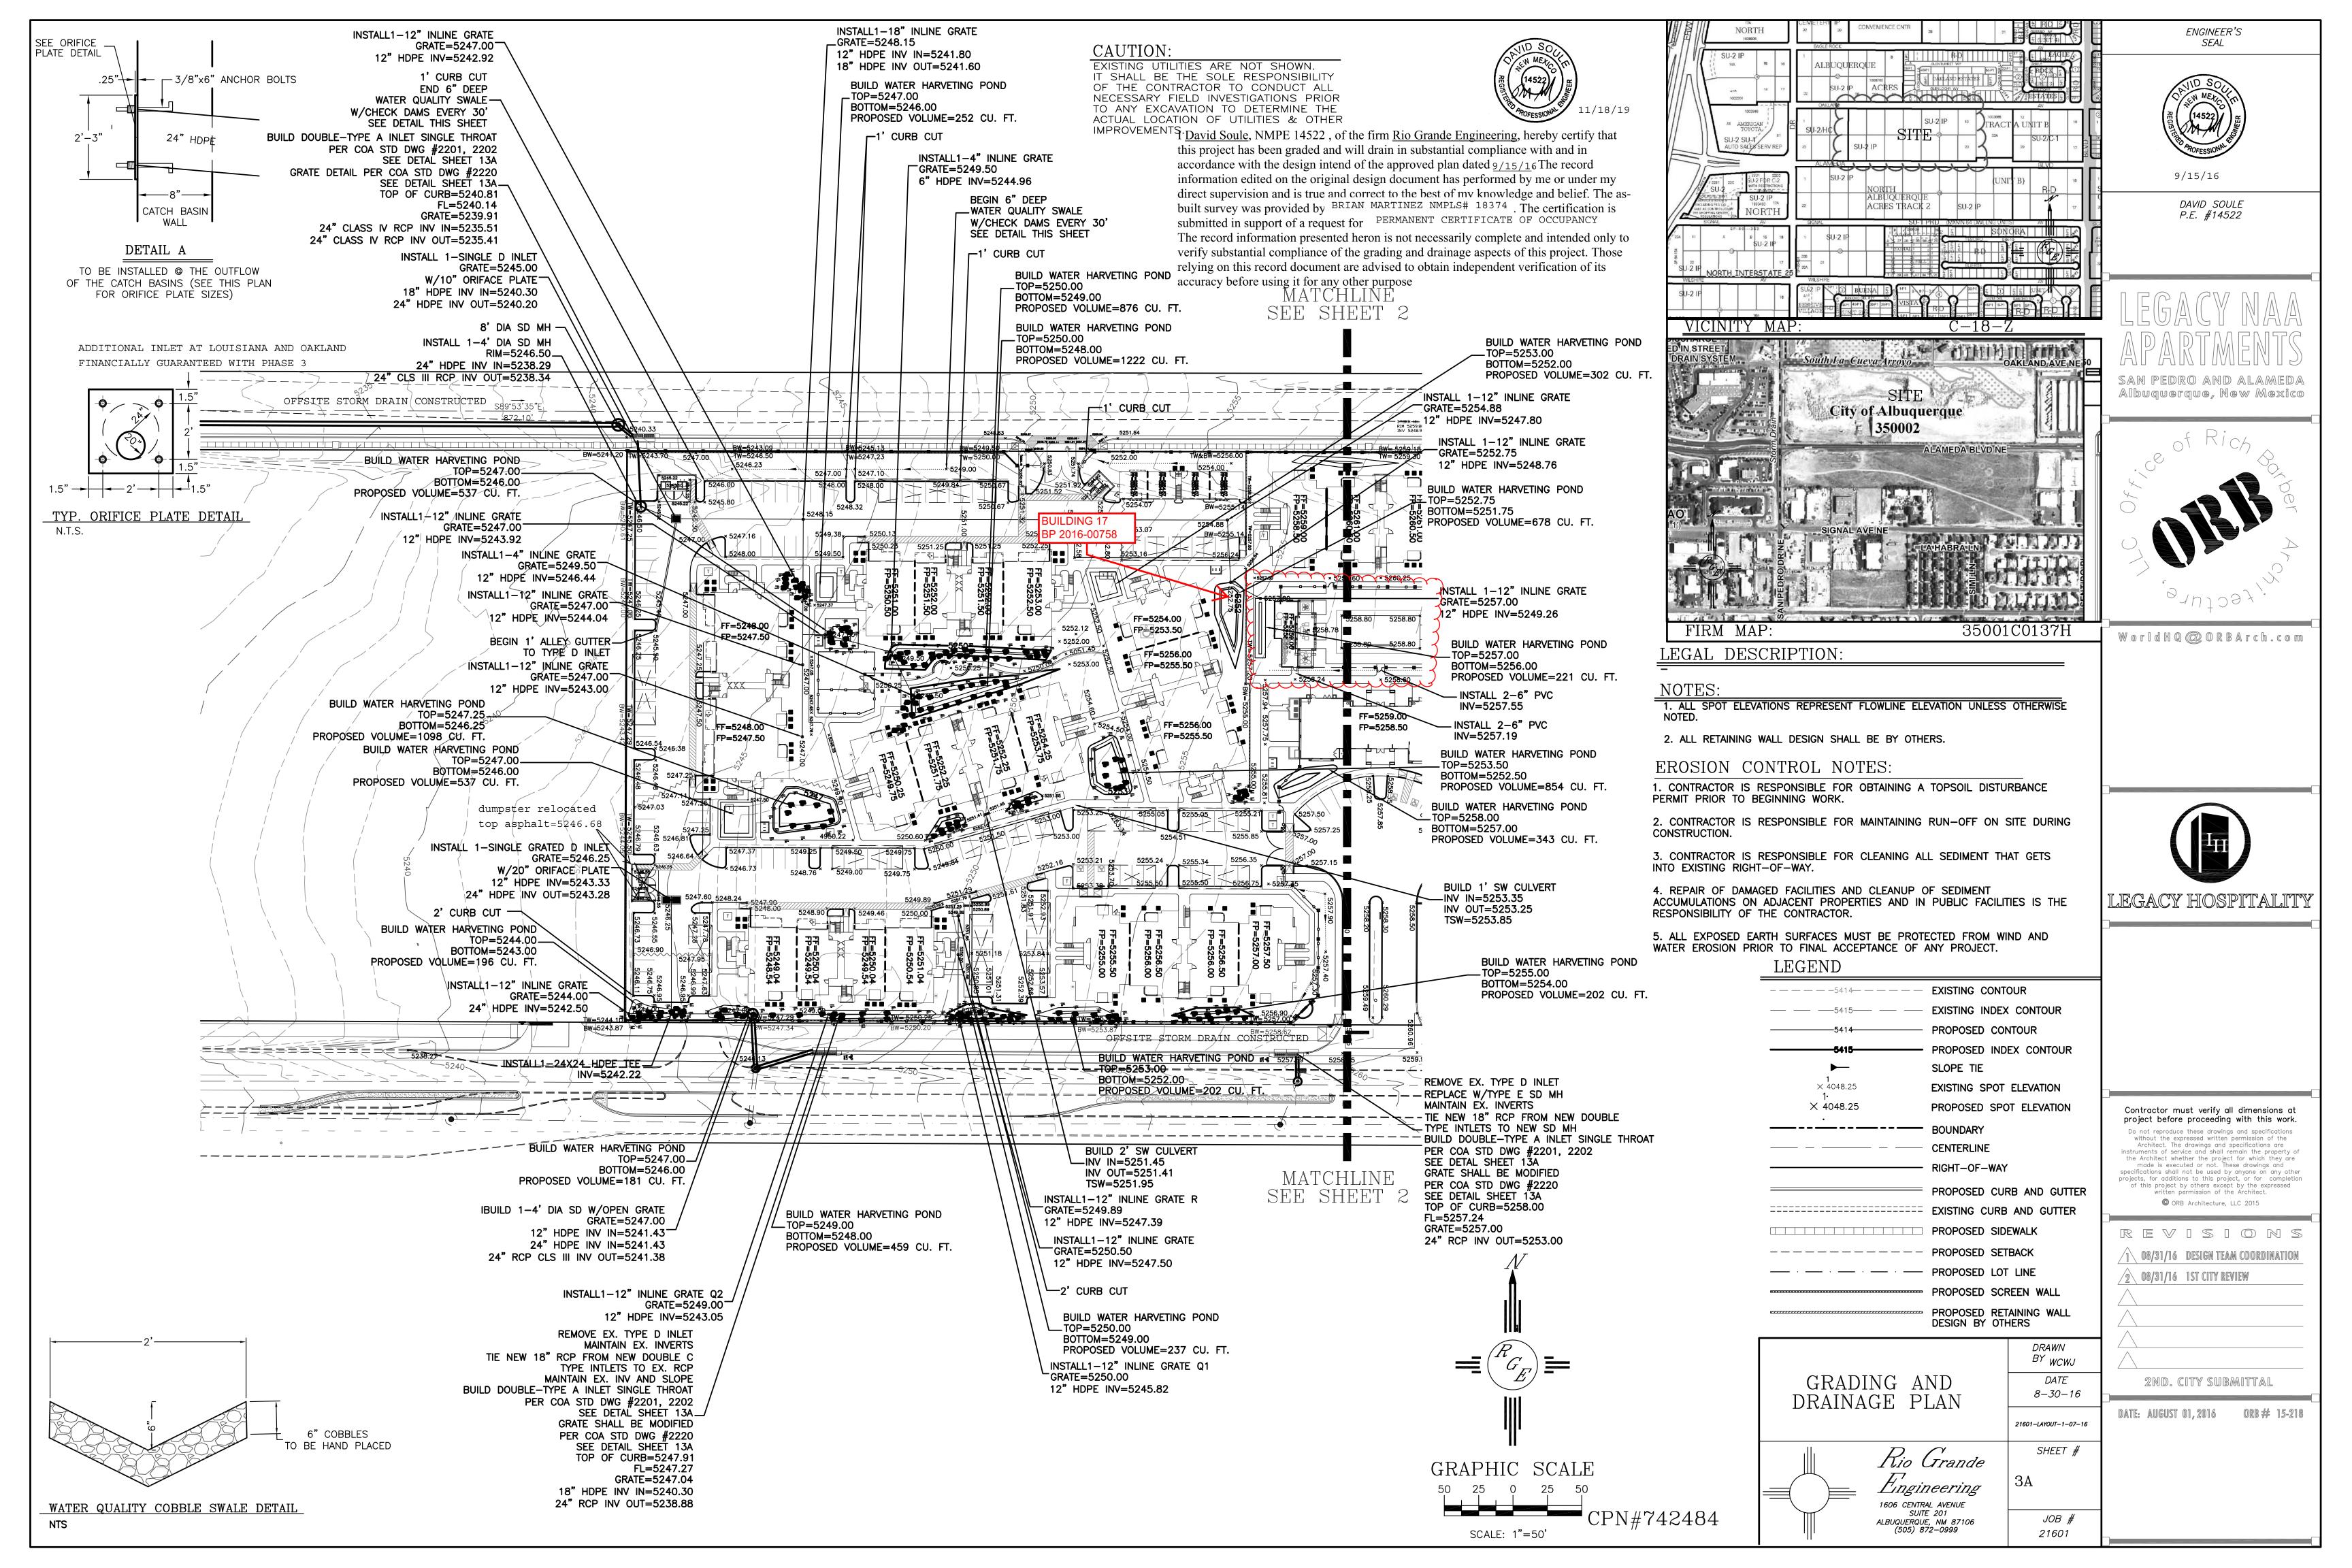

# CITY OF ALBUQUERQUE

December 24, 2019

David Soule, PE Rio Grande Engineering 1606 Central SE Suite 201 Albuquerque, NM 87106

RE: Legacy NAA Apartments-Building 17 6301 Alameda Requested for Permanent C. O. – Not Accepted Engineers Stamp Date 9/15/16 (C18D064B) Certification dated: 11-18-19

Dear Mr. Soule,

Based on the certification provided in your submittal received 11/19/2019, the above referenced site cannot be accepted for release of Certificate of Occupancy by Hydrology until the following comments are addressed:

Water quality pond west of pool house is missing. PO Box 1293

Two 6" PVC pipes missing under sidewalk south end of pool.

If you have any questions, you can contact me at 924-3995 or Totten Elliott at 924-

3982.

Sincerely, NM 87103

Albuquerque

www.cabq.gov

Renée C. Brissette, P.E. CFM Senior Engineer, Hydrology Planning Department

Ronce C. Brissett

TE/RB C: email, Fox, Debi; Tena, Victoria; Costilla, Michelle; Sandoval, Darlene M.