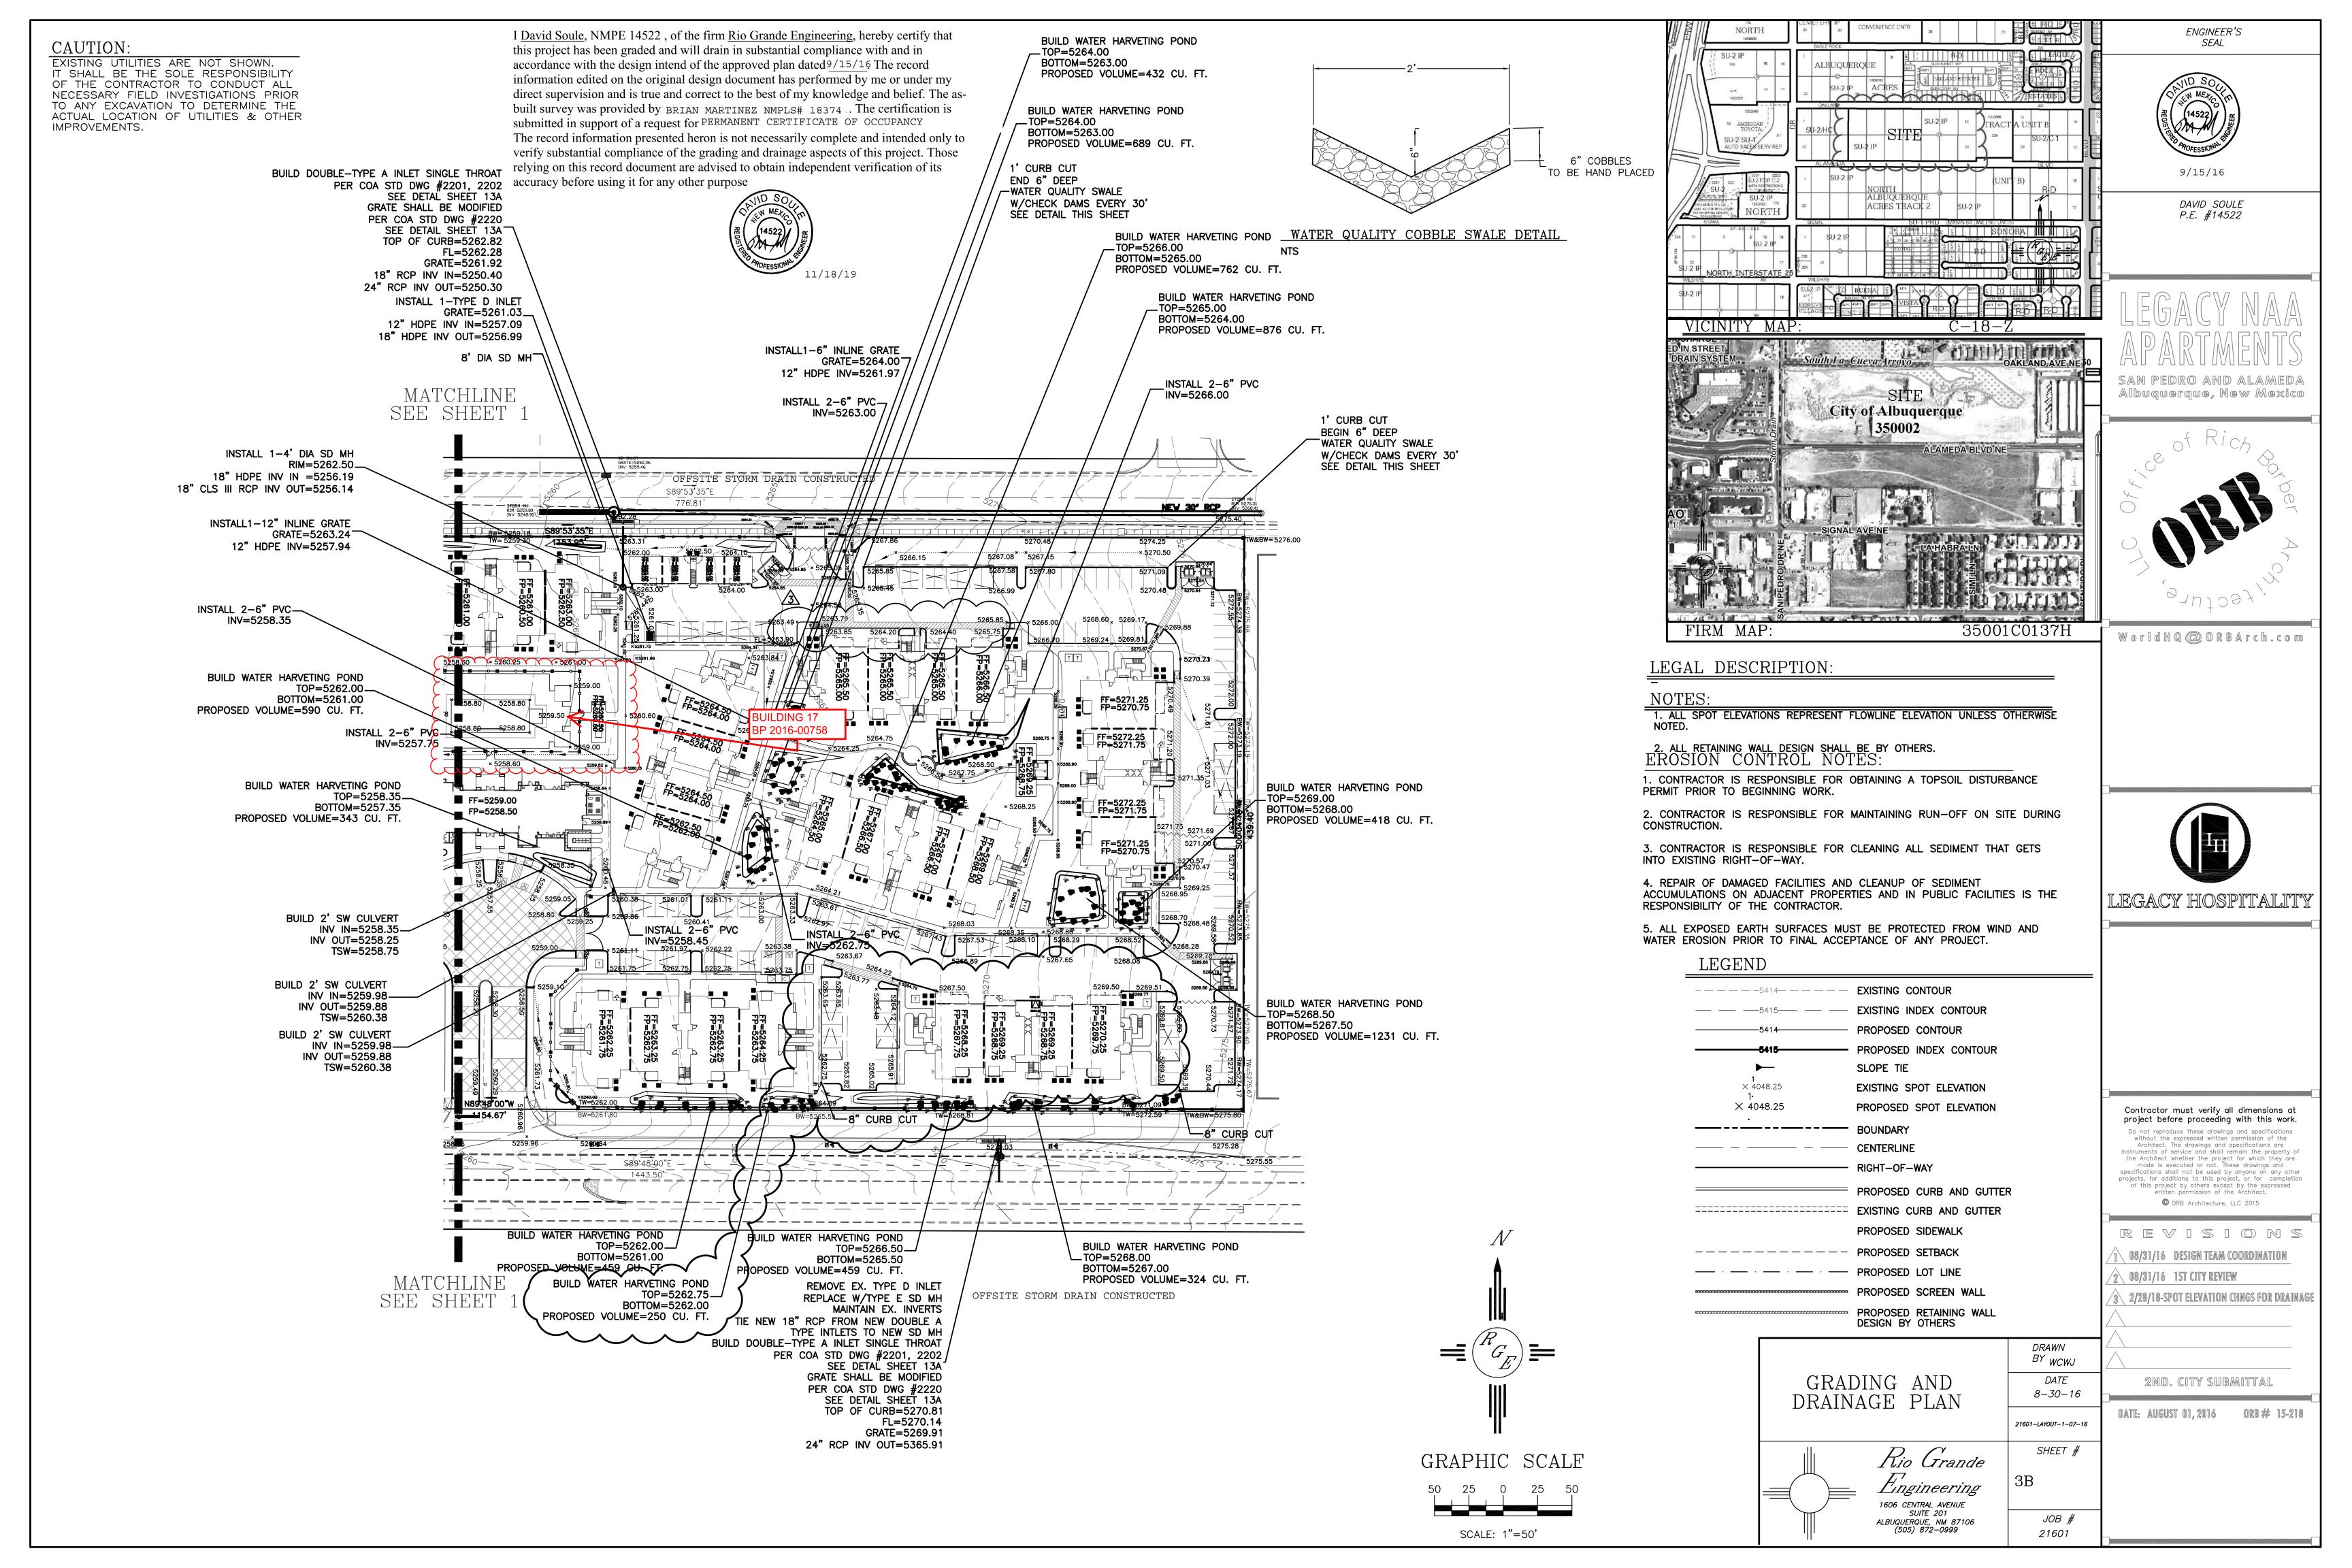

# CITY OF ALBUQUERQUE

December 24, 2019

David Soule, PE Rio Grande Engineering 1606 Central SE Suite 201 Albuquerque, NM 87106

RE: Legacy NAA Apartments-Building 17 6301 Alameda Requested for Permanent C. O. – Not Accepted Engineers Stamp Date 9/15/16 (C18D064B) Certification dated: 11-18-19

Dear Mr. Soule,

Based on the certification provided in your submittal received 11/19/2019, the above referenced site cannot be accepted for release of Certificate of Occupancy by Hydrology until the following comments are addressed:

Water quality pond west of pool house is missing. PO Box 1293

Two 6" PVC pipes missing under sidewalk south end of pool.

If you have any questions, you can contact me at 924-3995 or Totten Elliott at 924-

3982.

Sincerely, NM 87103

Albuquerque

www.cabq.gov

Renée C. Brissette, P.E. CFM Senior Engineer, Hydrology Planning Department

Ronce C. Brissett

TE/RB C: email, Fox, Debi; Tena, Victoria; Costilla, Michelle; Sandoval, Darlene M.