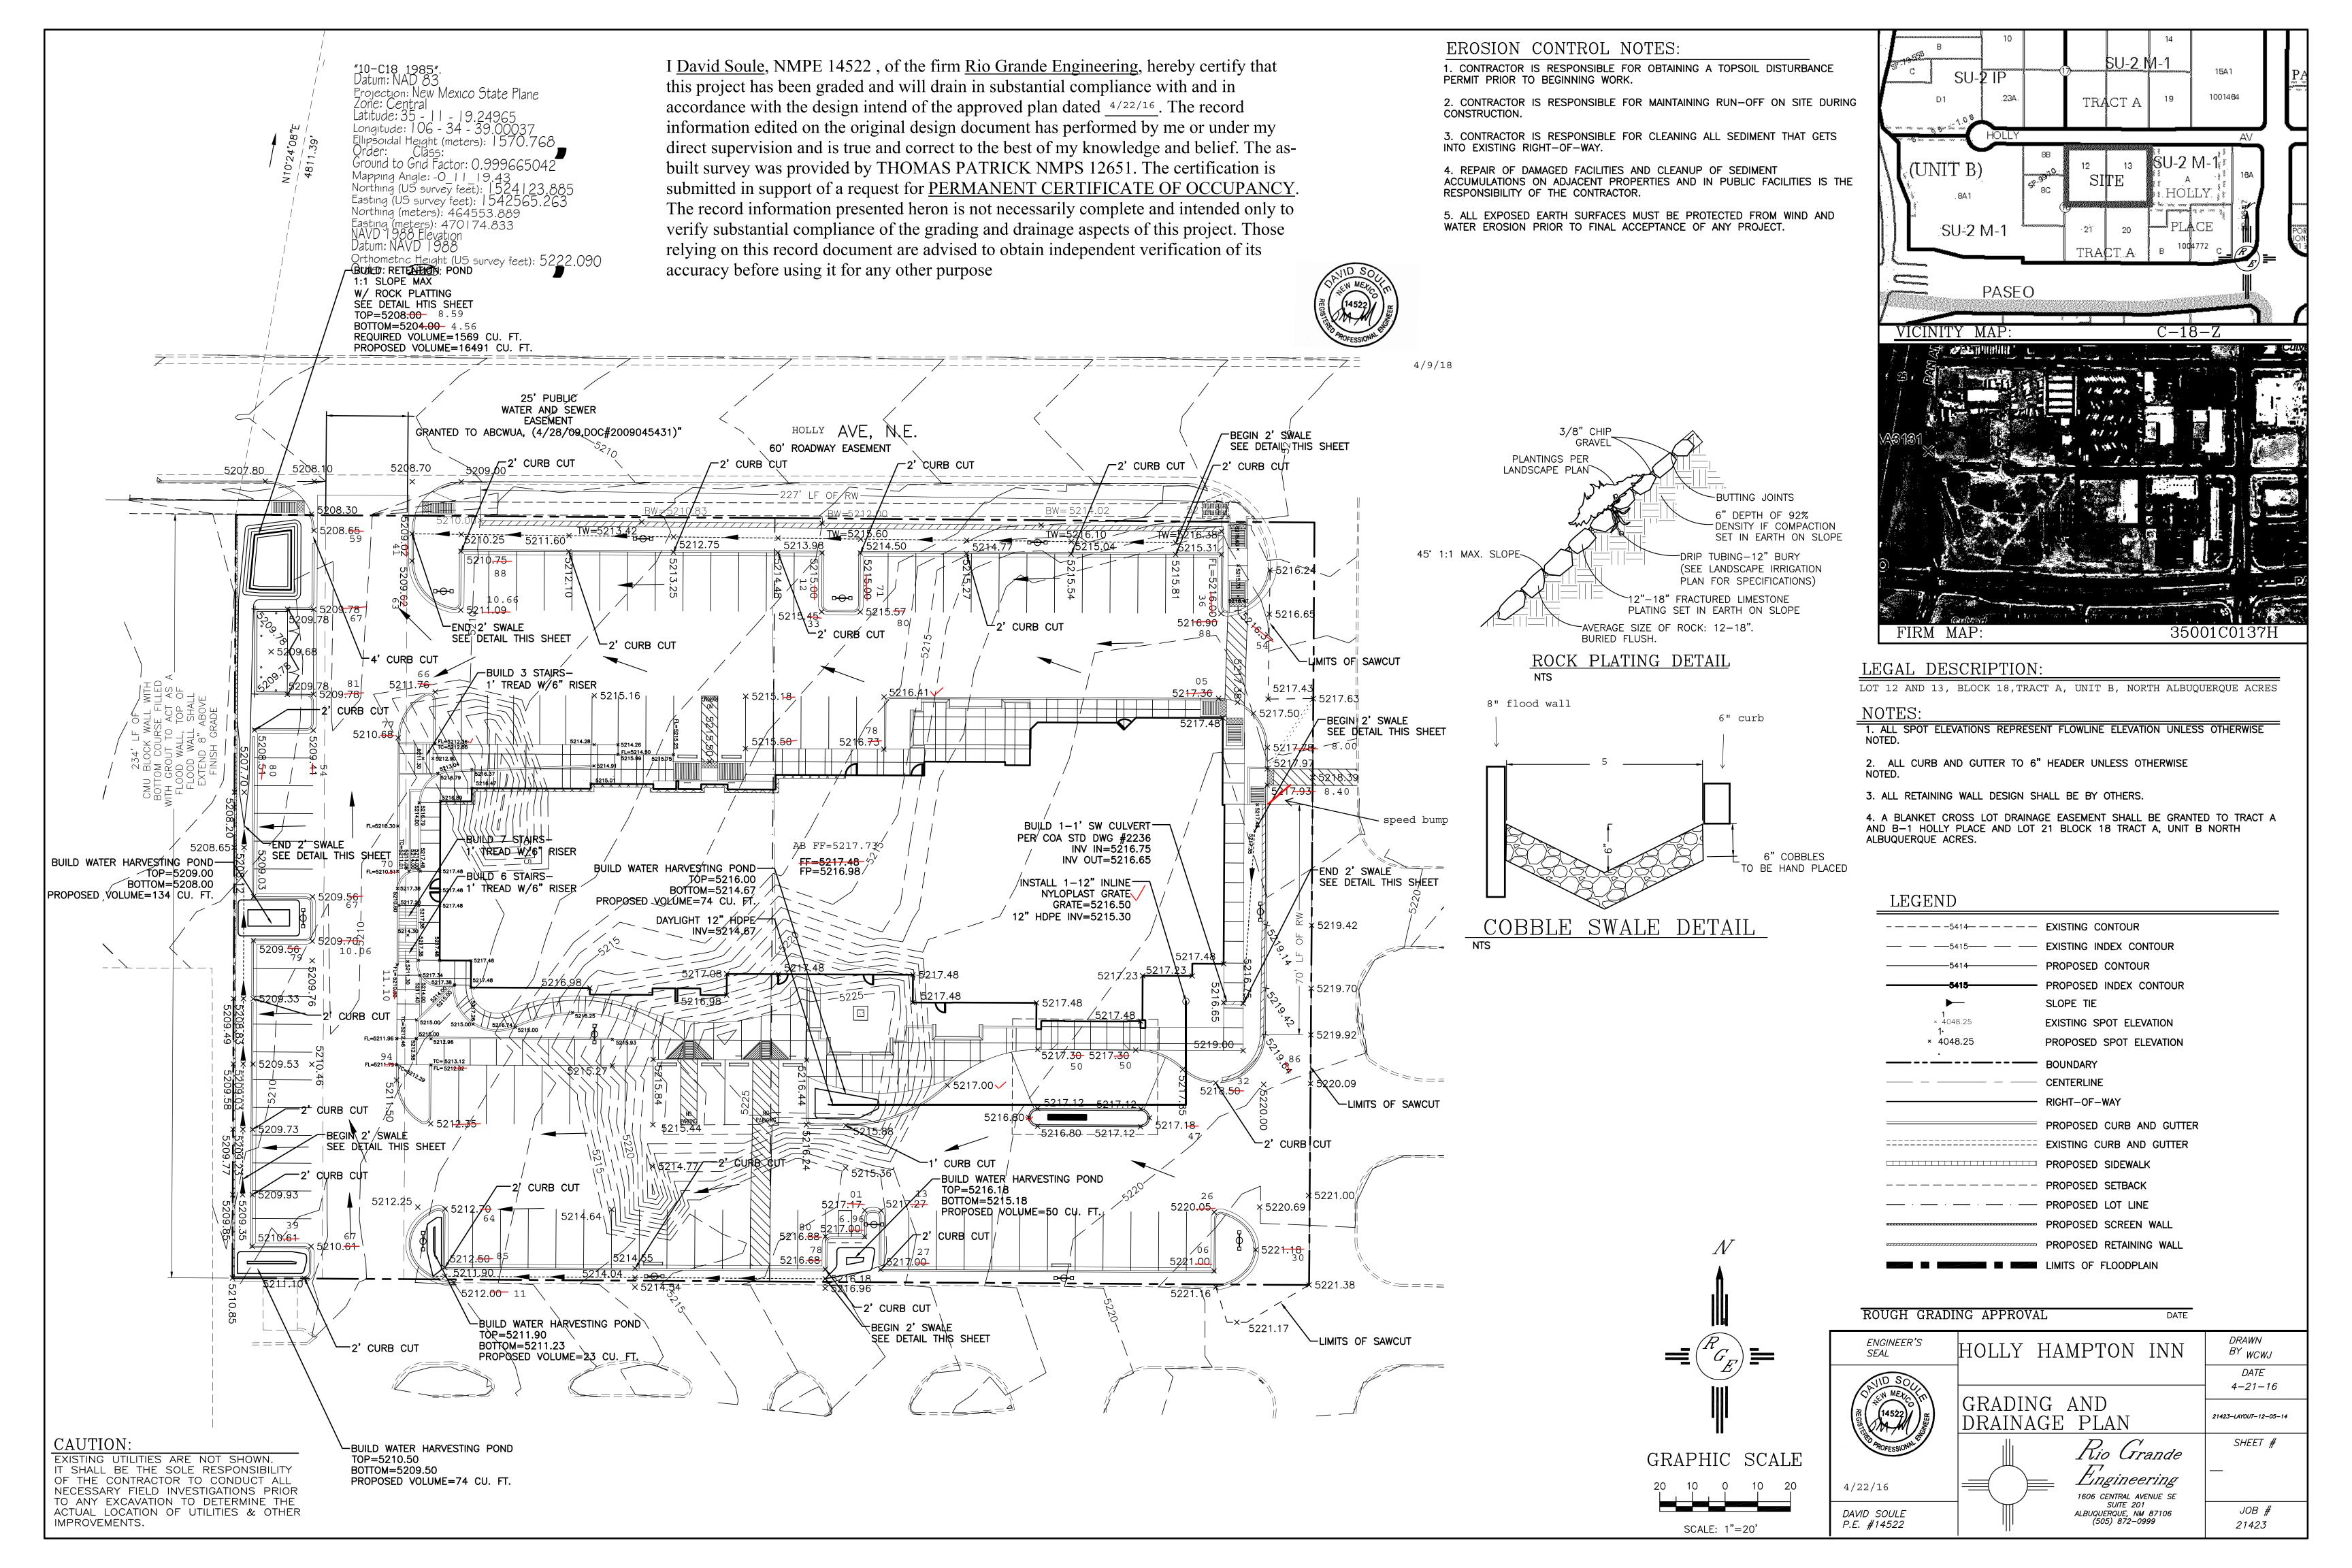

• The 234' LF of CMU block wall with grout to act as a flood wall is missing.

• The Private Facility Drainage Covenant is required for the maintenance of the first flush facilities.

Albuquerque

If you have any questions, you can contact me at 924-3986 or Totten Elliott at 924-3982.