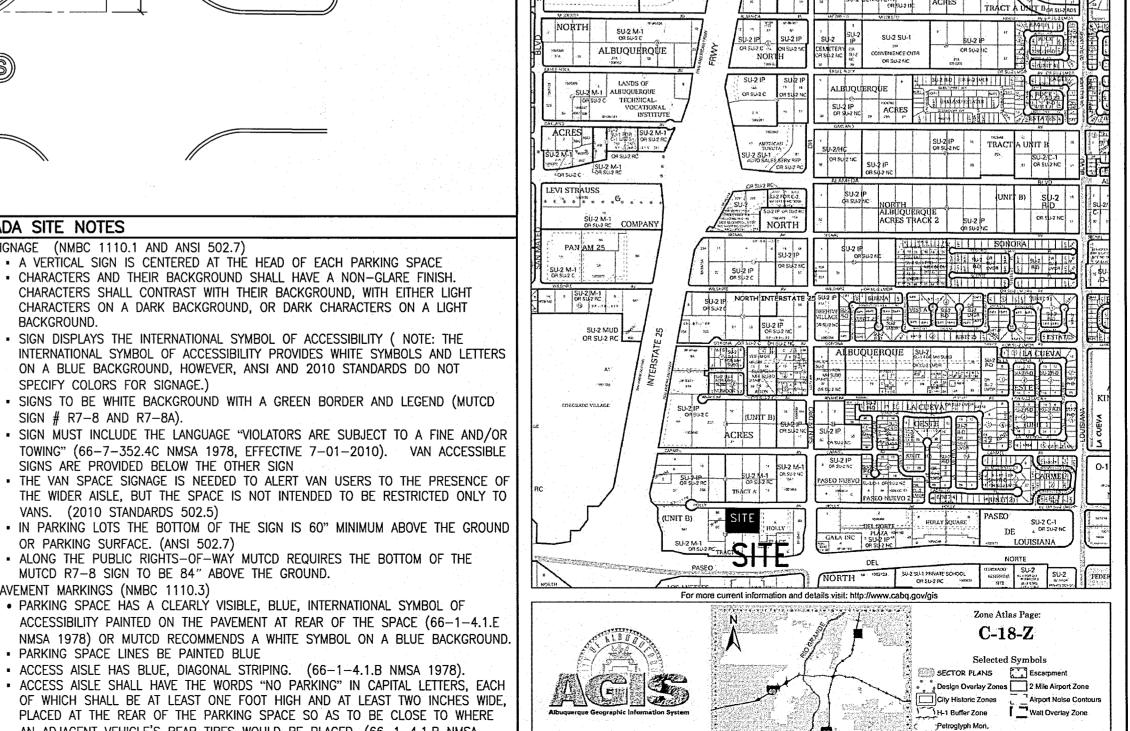

ENGINEER'S OR ARCHITECT'S STAMP

Signature of Engineer or Architect

41118 Date

REVISIONS

Map amended through: 9/2/2014

SIGN # R7-8 AND R7-8A).

VANS. (2010 STANDARDS 502.5)

OR PARKING SURFACE. (ANSI 502.7)

PARKING SPACE LINES BE PAINTED BLUE

PAVEMENT MARKINGS (NMBC 1110.3)

SIGNS ARE PROVIDED BELOW THE OTHER SIGN

MUTCD R7-8 SIGN TO BE 84" ABOVE THE GROUND.

• PARKING SPACE HAS A CLEARLY VISIBLE, BLUE, INTERNATIONAL SYMBOL OF

ACCESS AISLE HAS BLUE, DIAGONAL STRIPING. (66-1-4.1.B NMSA 1978).

IN THE PUBLIC RIGHTS-OF-WAY MUTCD RECOMMENDS WHITE STRIPING.

AN ADJACENT VEHICLE'S REAR TIRES WOULD BE PLACED. (66-1-4.1.B NMSA

A SEPARATE PERMIT IS REQUIRED FOR SIGNAGE