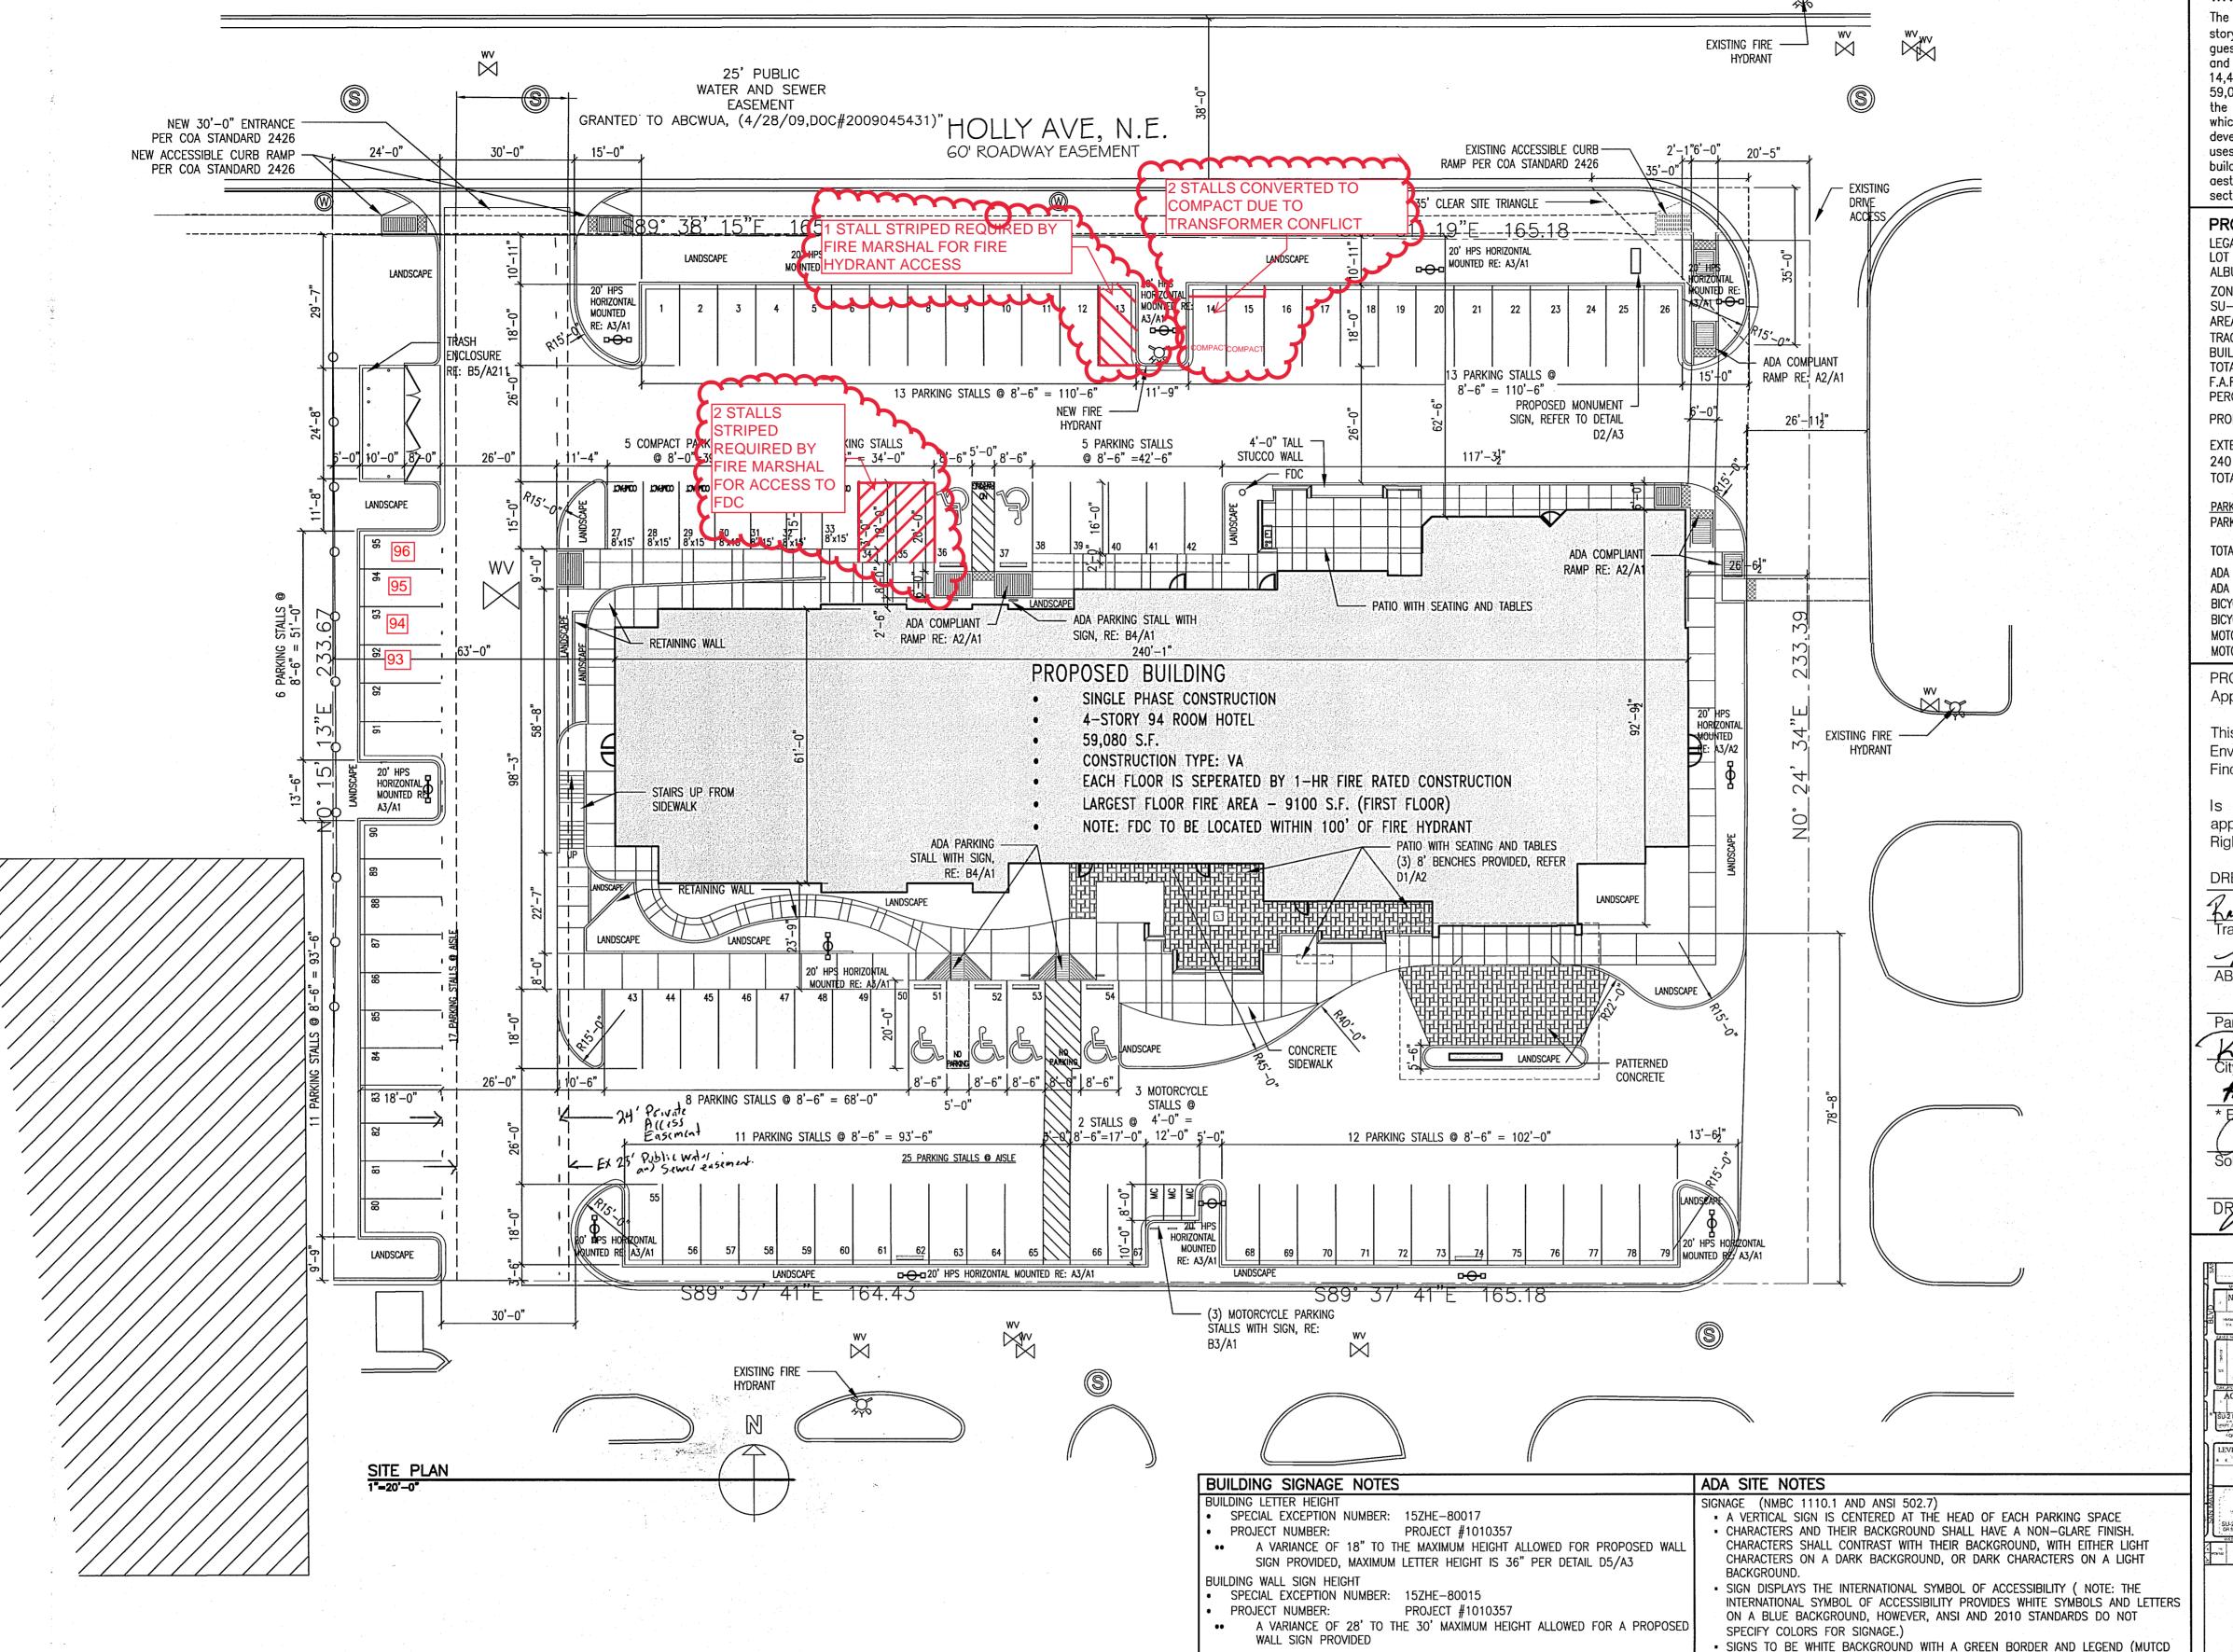

PARKING SPACE LINES BE PAINTED BLUE

PAVEMENT MARKINGS (NMBC 1110.3)

SIGNS ARE PROVIDED BELOW THE OTHER SIGN

MUTCD R7-8 SIGN TO BE 84" ABOVE THE GROUND.

• PARKING SPACE HAS A CLEARLY VISIBLE, BLUE, INTERNATIONAL SYMBOL OF

ACCESS AISLE HAS BLUE, DIAGONAL STRIPING. (66-1-4.1.B NMSA 1978).

IN THE PUBLIC RIGHTS-OF-WAY MUTCD RECOMMENDS WHITE STRIPING.

AN ADJACENT VEHICLE'S REAR TIRES WOULD BE PLACED. (66-1-4.1.B NMSA

A SEPARATE PERMIT IS REQUIRED FOR SIGNAGE