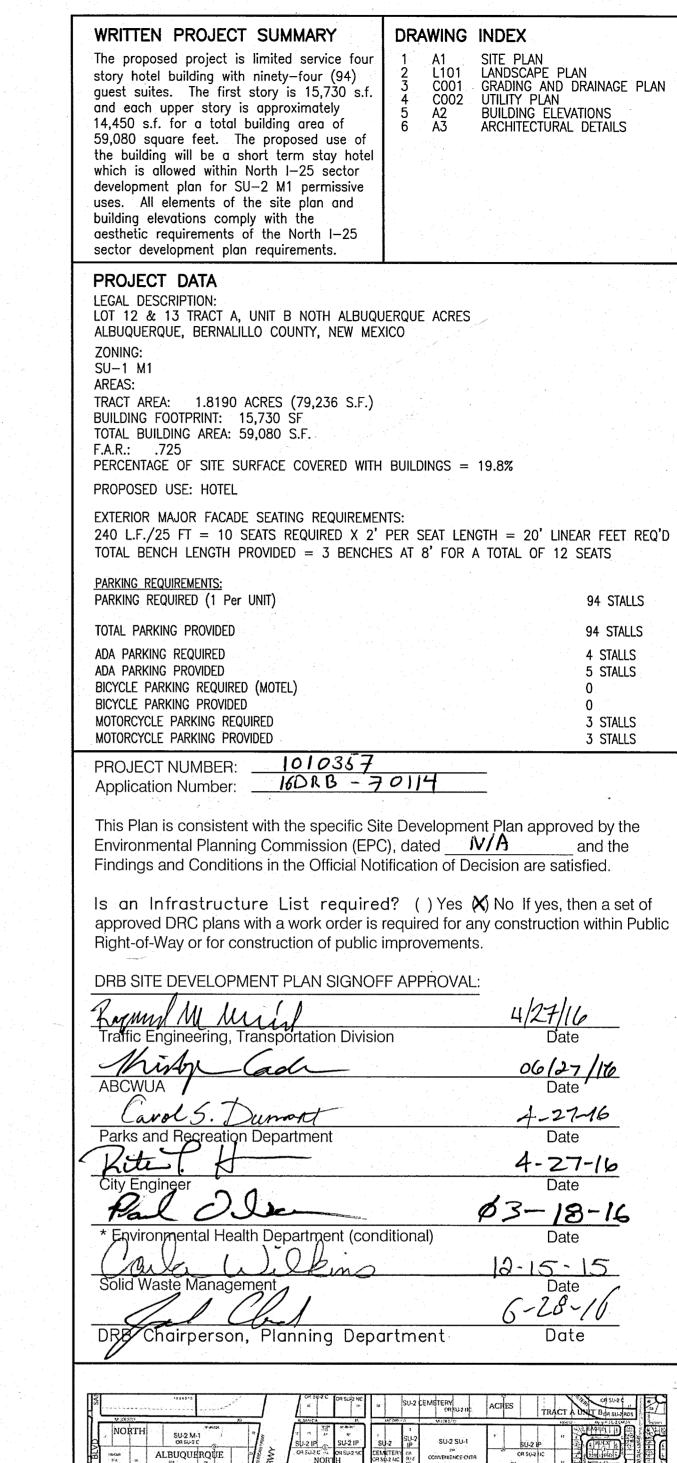

UTTERFIELD OF THE FIRM PETER BUTTERFIELD ARCHITECT I FURTHER CERTIFY THAT I HAVE PERSONALLY VISITED THE PROJECT SITE ON APRIL 10, 2018 AND HAVE DETERMINED BY VISUAL INSPECTION THAT THE SURVEY DATA PROVIDED IS REPRESENTATIVE OF ACTUAL SITE CONDITIONS AND IS TRUE AND CORRECT TO THE BEST OF MY KNOWLEDGE AND BELIEF. THIS CERTIFICATION IS SUBMITTED IN SUPPORT OF A REQUEST FOR CERTIFICATE OF OCCUPANCY.

THE RECORD INFORMATION PRESENTED HEREON IS NOT NECESSARILY COMPLETE AND INTENDED ONLY TO VERIFY SUBSTANTIAL COMPLIANCE OF THE TRAFFIC ASPECTS OF THIS PROJECT. THOSE RELYING ON THE RECORD DOCUMENT ARE ADVISED TO OBTAIN INDEPENDENT VERIFICATION OF ITS ACCURACY BEFORE USING IT FOR ANY OTHER PURPOSE.

ENGINEER'S OR ARCHITECT'S STAMP

Signature of Engineer or Architect

41118 Date







REVISIONS







Map amended through: 9/2/2014

SIGN # R7-8 AND R7-8A).

VANS. (2010 STANDARDS 502.5)

OR PARKING SURFACE. (ANSI 502.7)

PARKING SPACE LINES BE PAINTED BLUE

PAVEMENT MARKINGS (NMBC 1110.3)

SIGNS ARE PROVIDED BELOW THE OTHER SIGN

MUTCD R7-8 SIGN TO BE 84" ABOVE THE GROUND.

• PARKING SPACE HAS A CLEARLY VISIBLE, BLUE, INTERNATIONAL SYMBOL OF

ACCESS AISLE HAS BLUE, DIAGONAL STRIPING. (66-1-4.1.B NMSA 1978).

IN THE PUBLIC RIGHTS-OF-WAY MUTCD RECOMMENDS WHITE STRIPING.

AN ADJACENT VEHICLE'S REAR TIRES WOULD BE PLACED. (66-1-4.1.B NMSA



A SEPARATE PERMIT IS REQUIRED FOR SIGNAGE

17, TRACT A, UNIT B, NORTH ALBUQUERQUE ACRES

A BLANKET CROSS LOT DRAINAGE EASEMENT SHALL BE GRANTED TO TRACT A AND

A NON-EXCLUSIVE ACCESS EASEMENT FOR THE PURPOSE OF PEDESTRIAN AND

VEHICULAR INGRESS AND EG