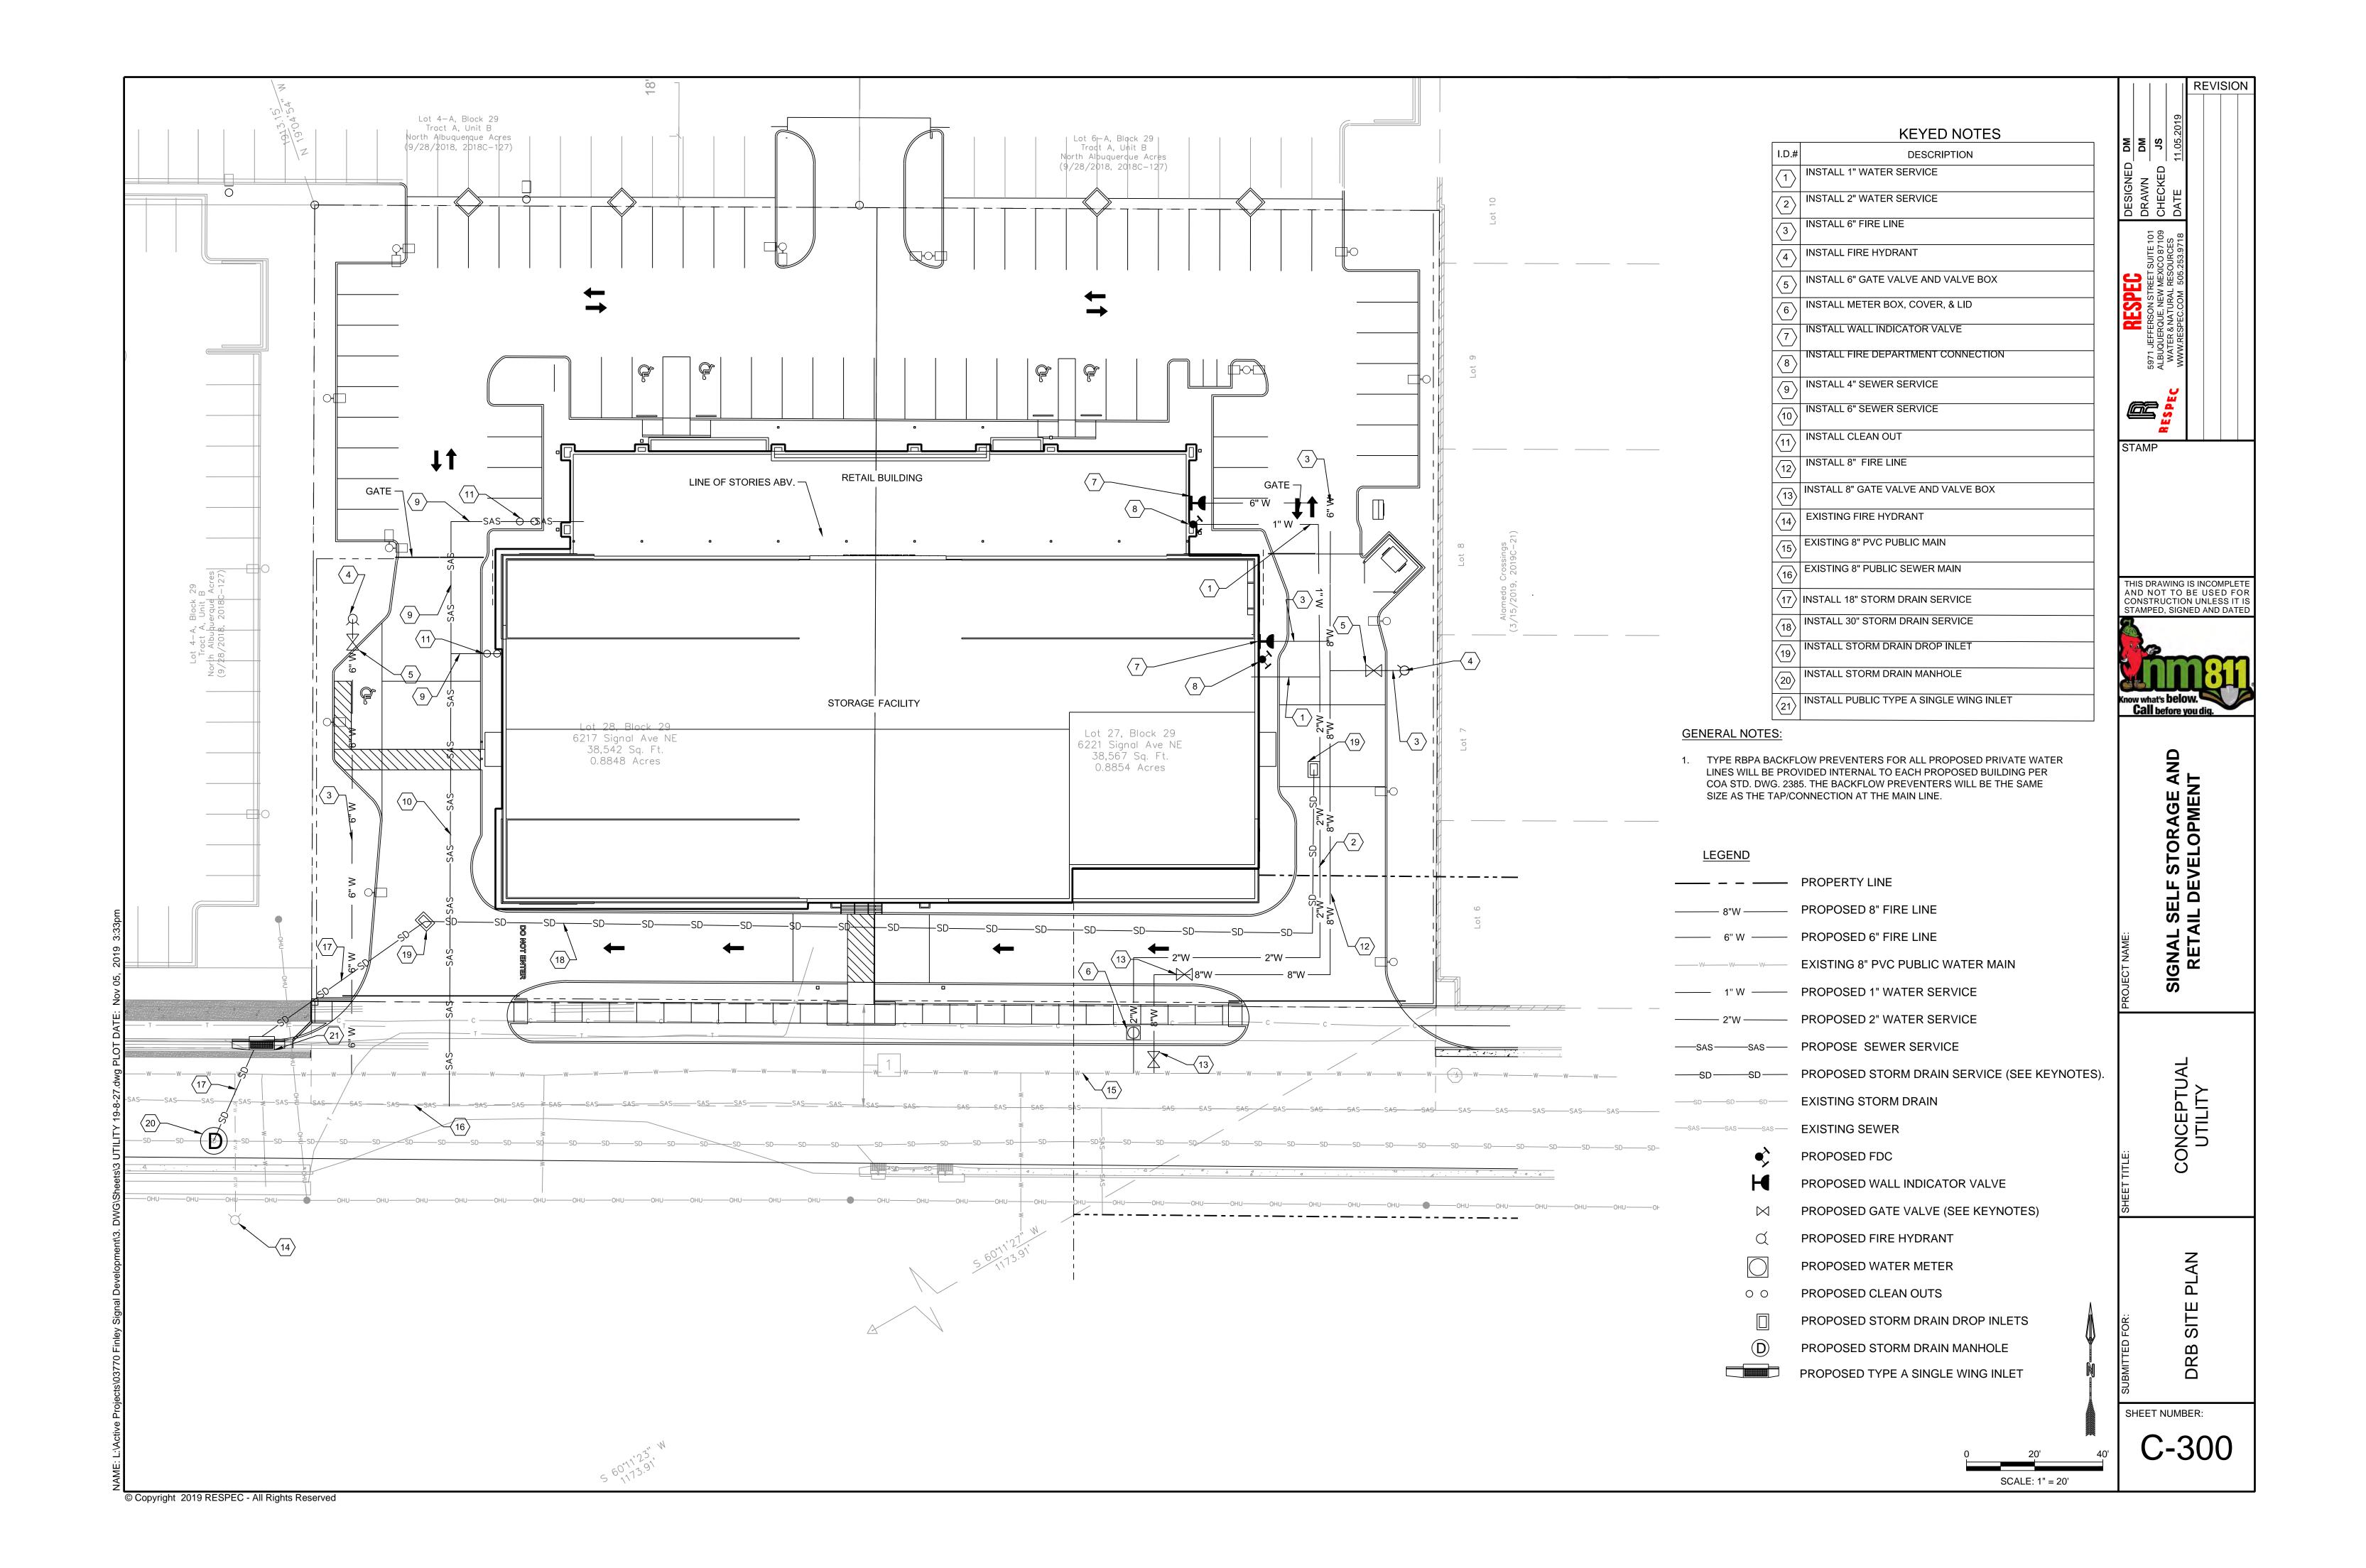

## CITY OF ALBUQUERQUE

Planning Department Brennon Williams, Director

Mayor Timothy M. Keller

- 8. Sheet C-200. The Proposed Inlet on Signal Ave. is not needed. There is already an existing Type A Inlet that the Pulte Development installed and the downstream Inlet that the Stone Age Climbing Gym (HydroTrans No. C18D086A) installed a Type C Inlet which was sized to handle the runoff within Signal Ave starting from that upstream existing Type A Inlet.
- 9. Sheet C-200. Provide sections through all external boundaries showing proposed retaining walls, garden walls, property/ROW lines, existing and proposed grades. In accordance with DPM Ch.22, section 5 part B, grading and wall construction near the property line may not endanger adjacent property or constrain its use.
- 10. Sheet C-200. Please indicate that the revised grading on the adjacent property will be done under a Revised Grading & Drainage Plan for Stone Age Climbing Gym (HydroTrans No. C18D086A). Please then resubmit this Revised Grading & Drainage Plan prior to Building Permit approval for this project.
- 11. The Conceptual Utility Plan (Sheet C-300) is not needed for Hydrology submittal, so it doesn't need to be included in the resubmittal.
- 12. Please note that prior to DRB approval of this project for Site Plan for Building Permit and Site Plan for Subdivision, the DRB will have to approve a revision to the Site Plan for Building Permit for Tin Can Alley Development. Hydrology will not hold up the approval of this Conceptual G&D if the Tin Can Alley Development changes are not approved by DRB yet.
- 13. As a reminder, if the project total area of disturbance (including the staging area and any work within the adjacent Right-of-Way) is 1 acre or more, then an Erosion and Sediment Control (ESC) Plan and Owner's certified Notice of Intent (NOI) is required to be submitted to the Stormwater Quality Engineer (Dough Hughes, PE, jhughes@cabq.gov, 924-3420) 14 days prior to any earth disturbance.
- 14. Standard review fee of \$300 (for DRB Site) will be required at the time of resubmittal.