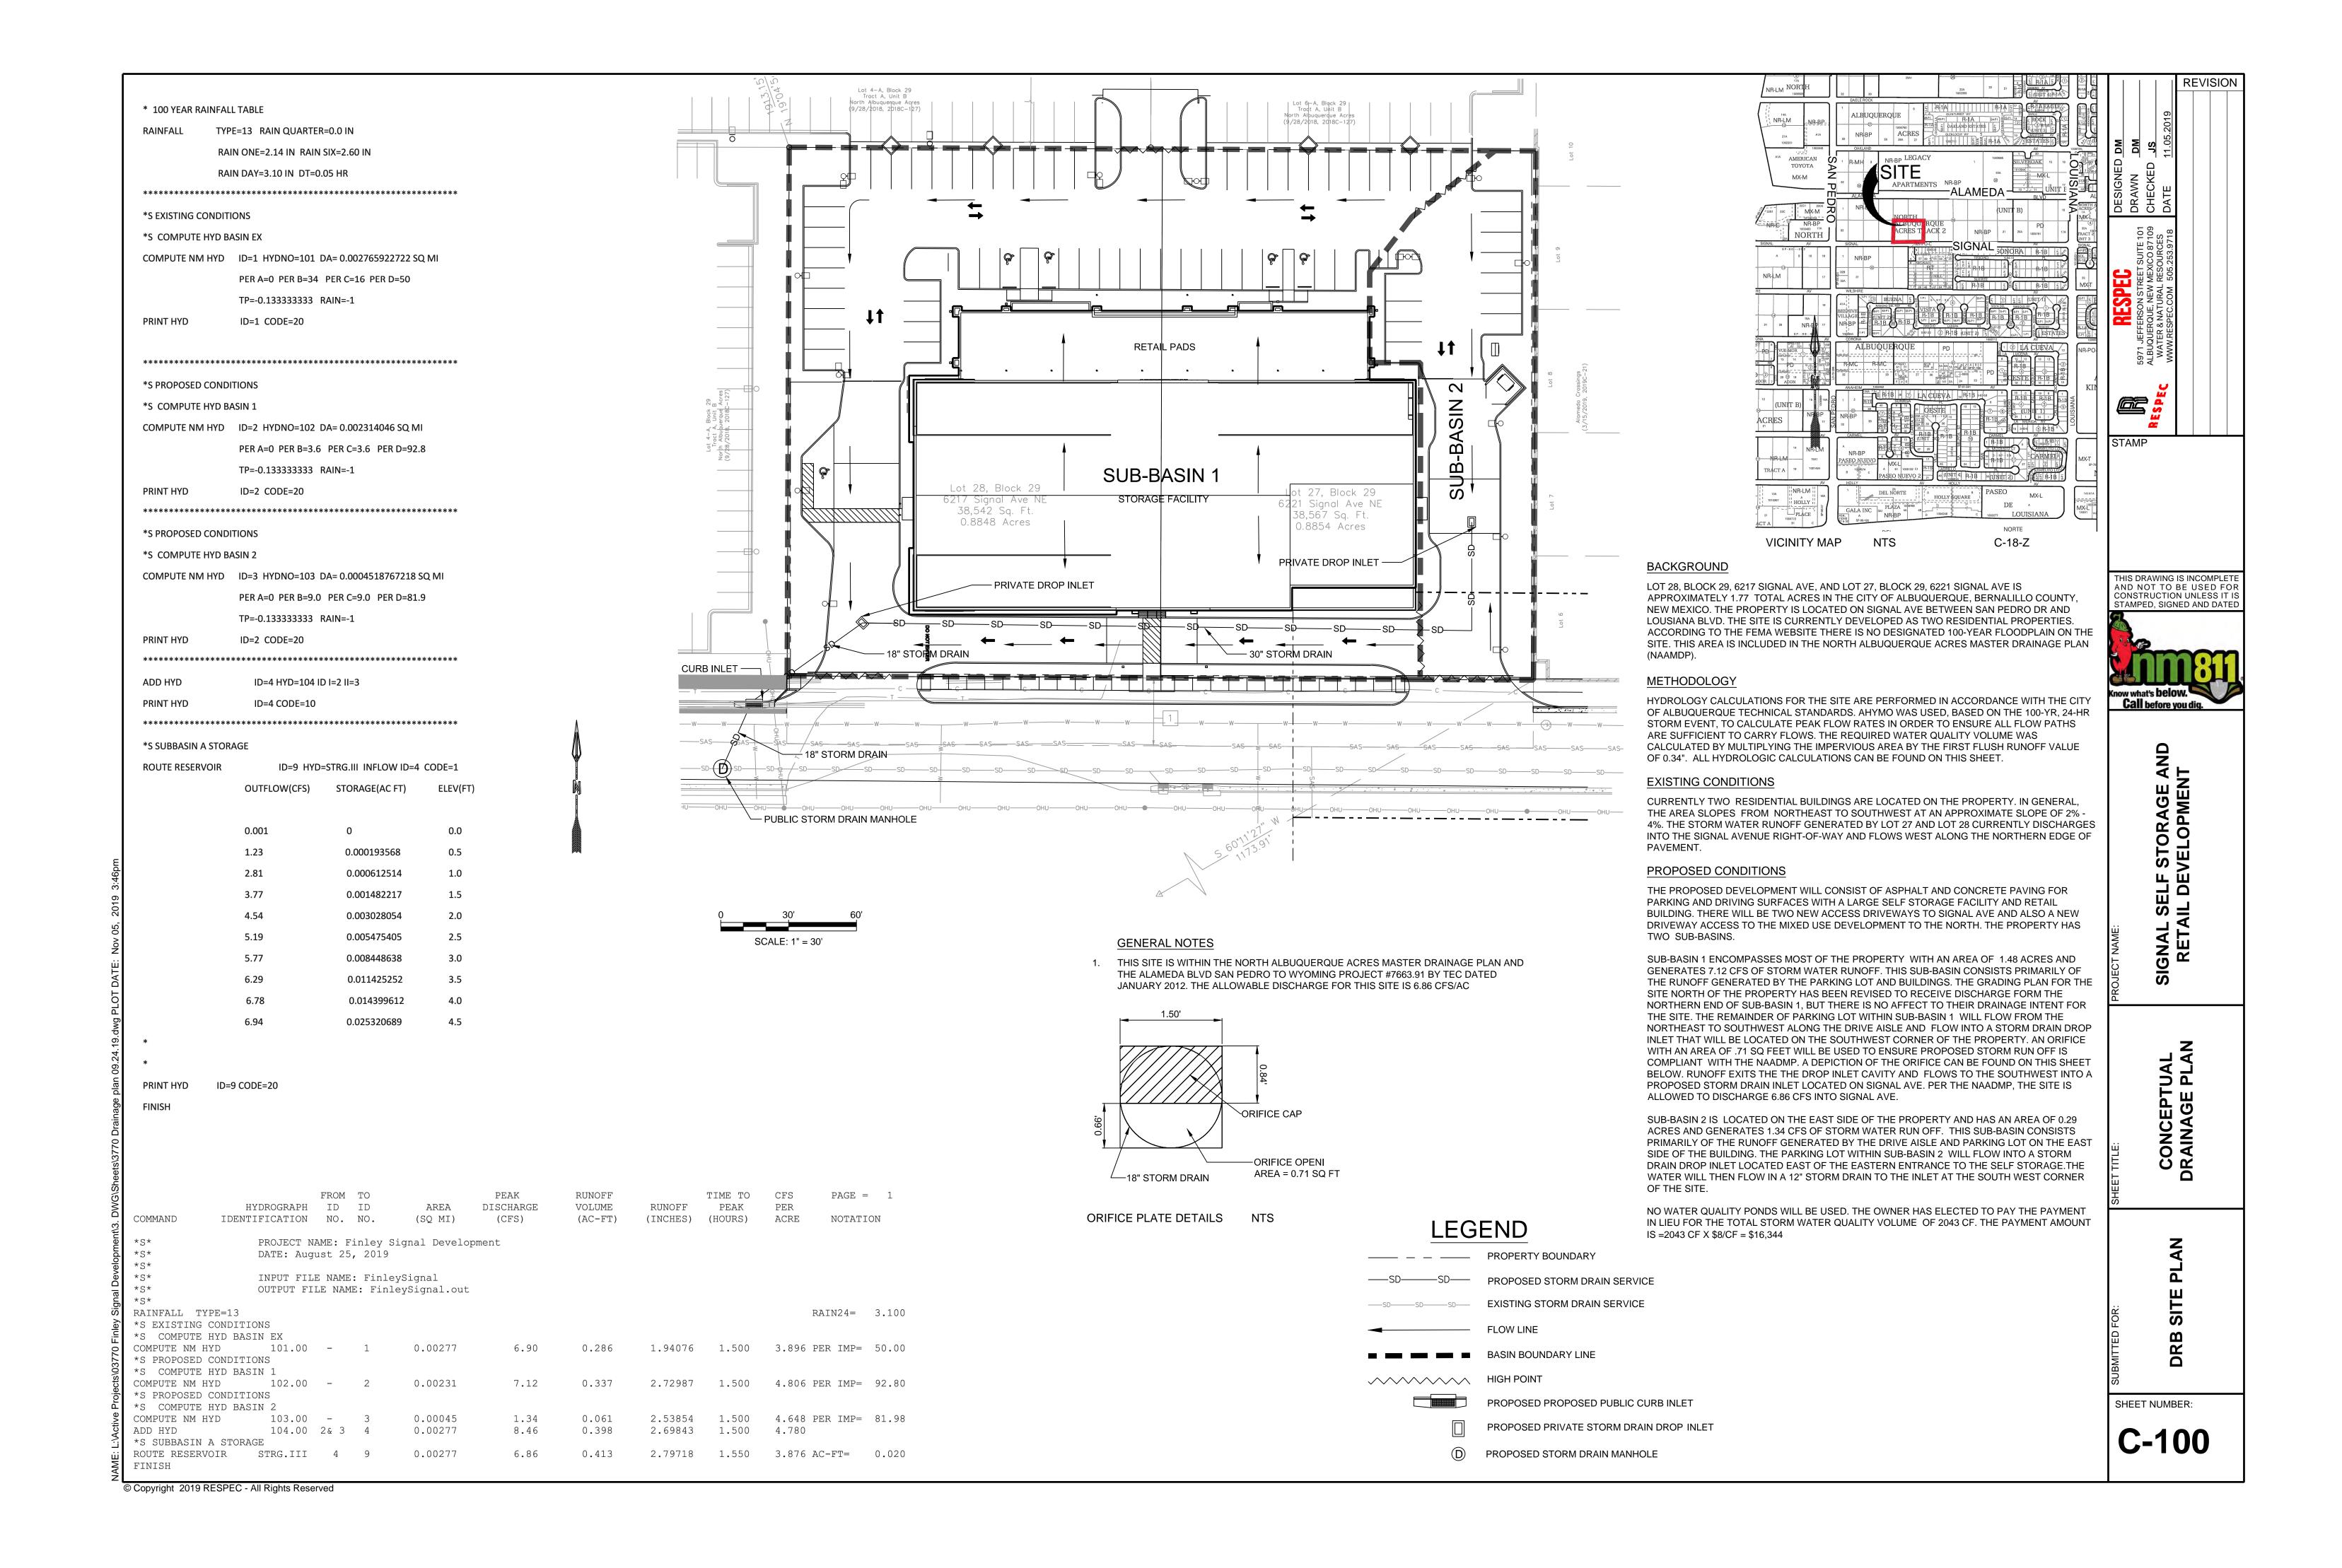

Albuquerque

1. Please provide an engineer's stamp with a signature and date on all sheets.

NM 87103

2. Please add a note, "Not for Construction" on all sheets.

www.cabq.gov

- 3. Sheet C-100. Please revise the existing conditions and all references to the Master Drainage Plan. This site is within the North Albuquerque Acres Master Drainage Plan only. This site was not part of the analysis report "Alameda Blvd San Pedro to Wyoming Project #7663.91 by Thompson Engineering dated January 2012. The NAAMDP has this site with an allowable discharge rate of 3.82 cfs/ac. Therefore the allowable discharge for the 1.77 ac site is 6.76 cfs.
- 4. Sheet C-100. Please include the orifice equation for the orifice plate.
- 5. Sheet C-100. Please label / indicate where the orifice plate is to be installed.
- 6. Sheet C-200. Please label the proposed drop inlets as Inlet #1 and Inlet #2 with Top of Grate Elevation and Flow Line.
- 7. Sheet C-200. If the 100 year WSE is above the Top of Grate Elevations, then please show the ponding limits.

## CITY OF ALBUQUERQUE

Planning Department Brennon Williams, Director

Mayor Timothy M. Keller

- 8. Sheet C-200. The Proposed Inlet on Signal Ave. is not needed. There is already an existing Type A Inlet that the Pulte Development installed and the downstream Inlet that the Stone Age Climbing Gym (HydroTrans No. C18D086A) installed a Type C Inlet which was sized to handle the runoff within Signal Ave starting from that upstream existing Type A Inlet.
- 9. Sheet C-200. Provide sections through all external boundaries showing proposed retaining walls, garden walls, property/ROW lines, existing and proposed grades. In accordance with DPM Ch.22, section 5 part B, grading and wall construction near the property line may not endanger adjacent property or constrain its use.
- 10. Sheet C-200. Please indicate that the revised grading on the adjacent property will be done under a Revised Grading & Drainage Plan for Stone Age Climbing Gym (HydroTrans No. C18D086A). Please then resubmit this Revised Grading & Drainage Plan prior to Building Permit approval for this project.
- 11. The Conceptual Utility Plan (Sheet C-300) is not needed for Hydrology submittal, so it doesn't need to be included in the resubmittal.
- 12. Please note that prior to DRB approval of this project for Site Plan for Building Permit and Site Plan for Subdivision, the DRB will have to approve a revision to the Site Plan for Building Permit for Tin Can Alley Development. Hydrology will not hold up the approval of this Conceptual G&D if the Tin Can Alley Development changes are not approved by DRB yet.
- 13. As a reminder, if the project total area of disturbance (including the staging area and any work within the adjacent Right-of-Way) is 1 acre or more, then an Erosion and Sediment Control (ESC) Plan and Owner's certified Notice of Intent (NOI) is required to be submitted to the Stormwater Quality Engineer (Dough Hughes, PE, jhughes@cabq.gov, 924-3420) 14 days prior to any earth disturbance.
- 14. Standard review fee of \$300 (for DRB Site) will be required at the time of resubmittal.