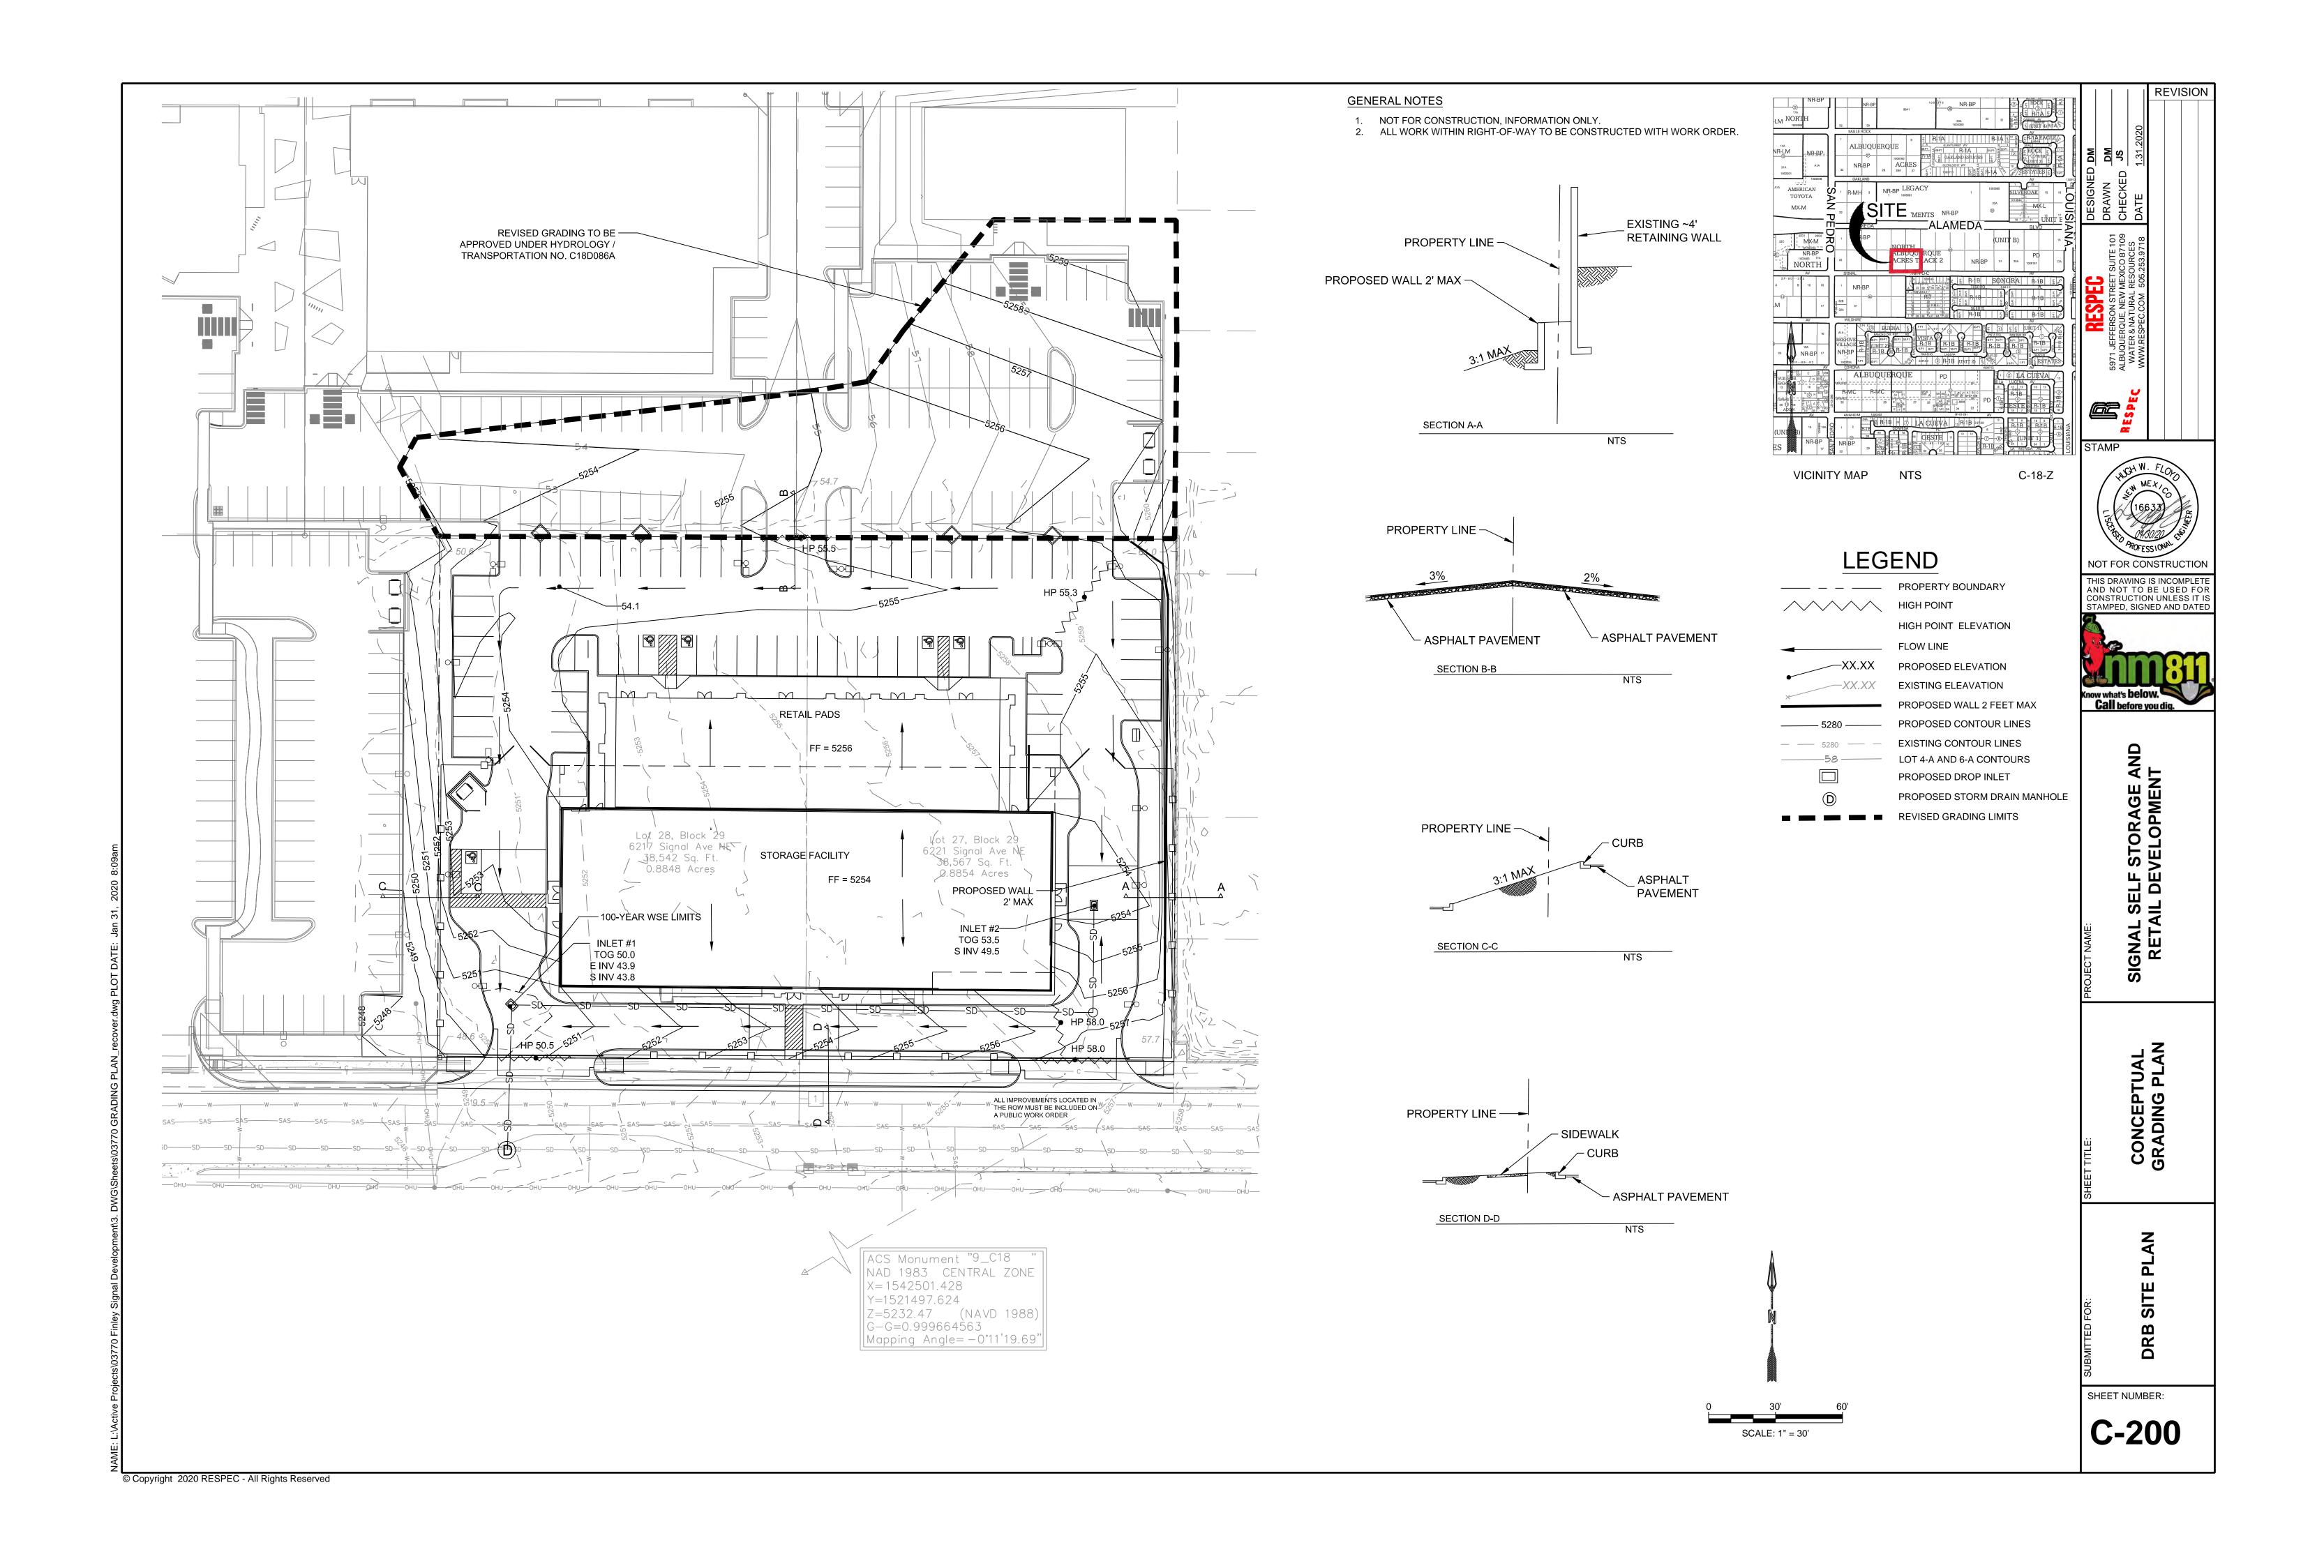

## CITY OF ALBUQUERQUE

Planning Department Brennon Williams, Director

February 6, 2020

Hugh Floyd, P.E. Respec 5971 Jefferson St. NE Albuquerque, NM, 8710

**RE:** Finley Signal Development

**Conceptual Grading and Drainage Plan** 

Engineer's Stamp Date: 01/30/20

**Hydrology File: C18D087** 

Dear Mr. Floyd:

Based upon the information provided in your submittal received 02/03/2020, the Conceptual

Grading & Drainage Plan is approved for action by the DRB on Site Plan for Building Permit

and Final Plat.

Albuquerque As a reminder, if the project total area of disturbance (including the staging area and any work

within the adjacent Right-of-Way) is 1 acre or more, then an Erosion and Sediment Control (ESC) Plan and Owner's certified Notice of Intent (NOI) is required to be submitted to the

Stormwater Quality Engineer (Dough Hughes, PE, jhughes@cabq.gov, 924-3420) 14 days prior

to any earth disturbance.

If you have any questions, please contact me at 924-3995 or rbrissette@cabq.gov.

Sincerely,