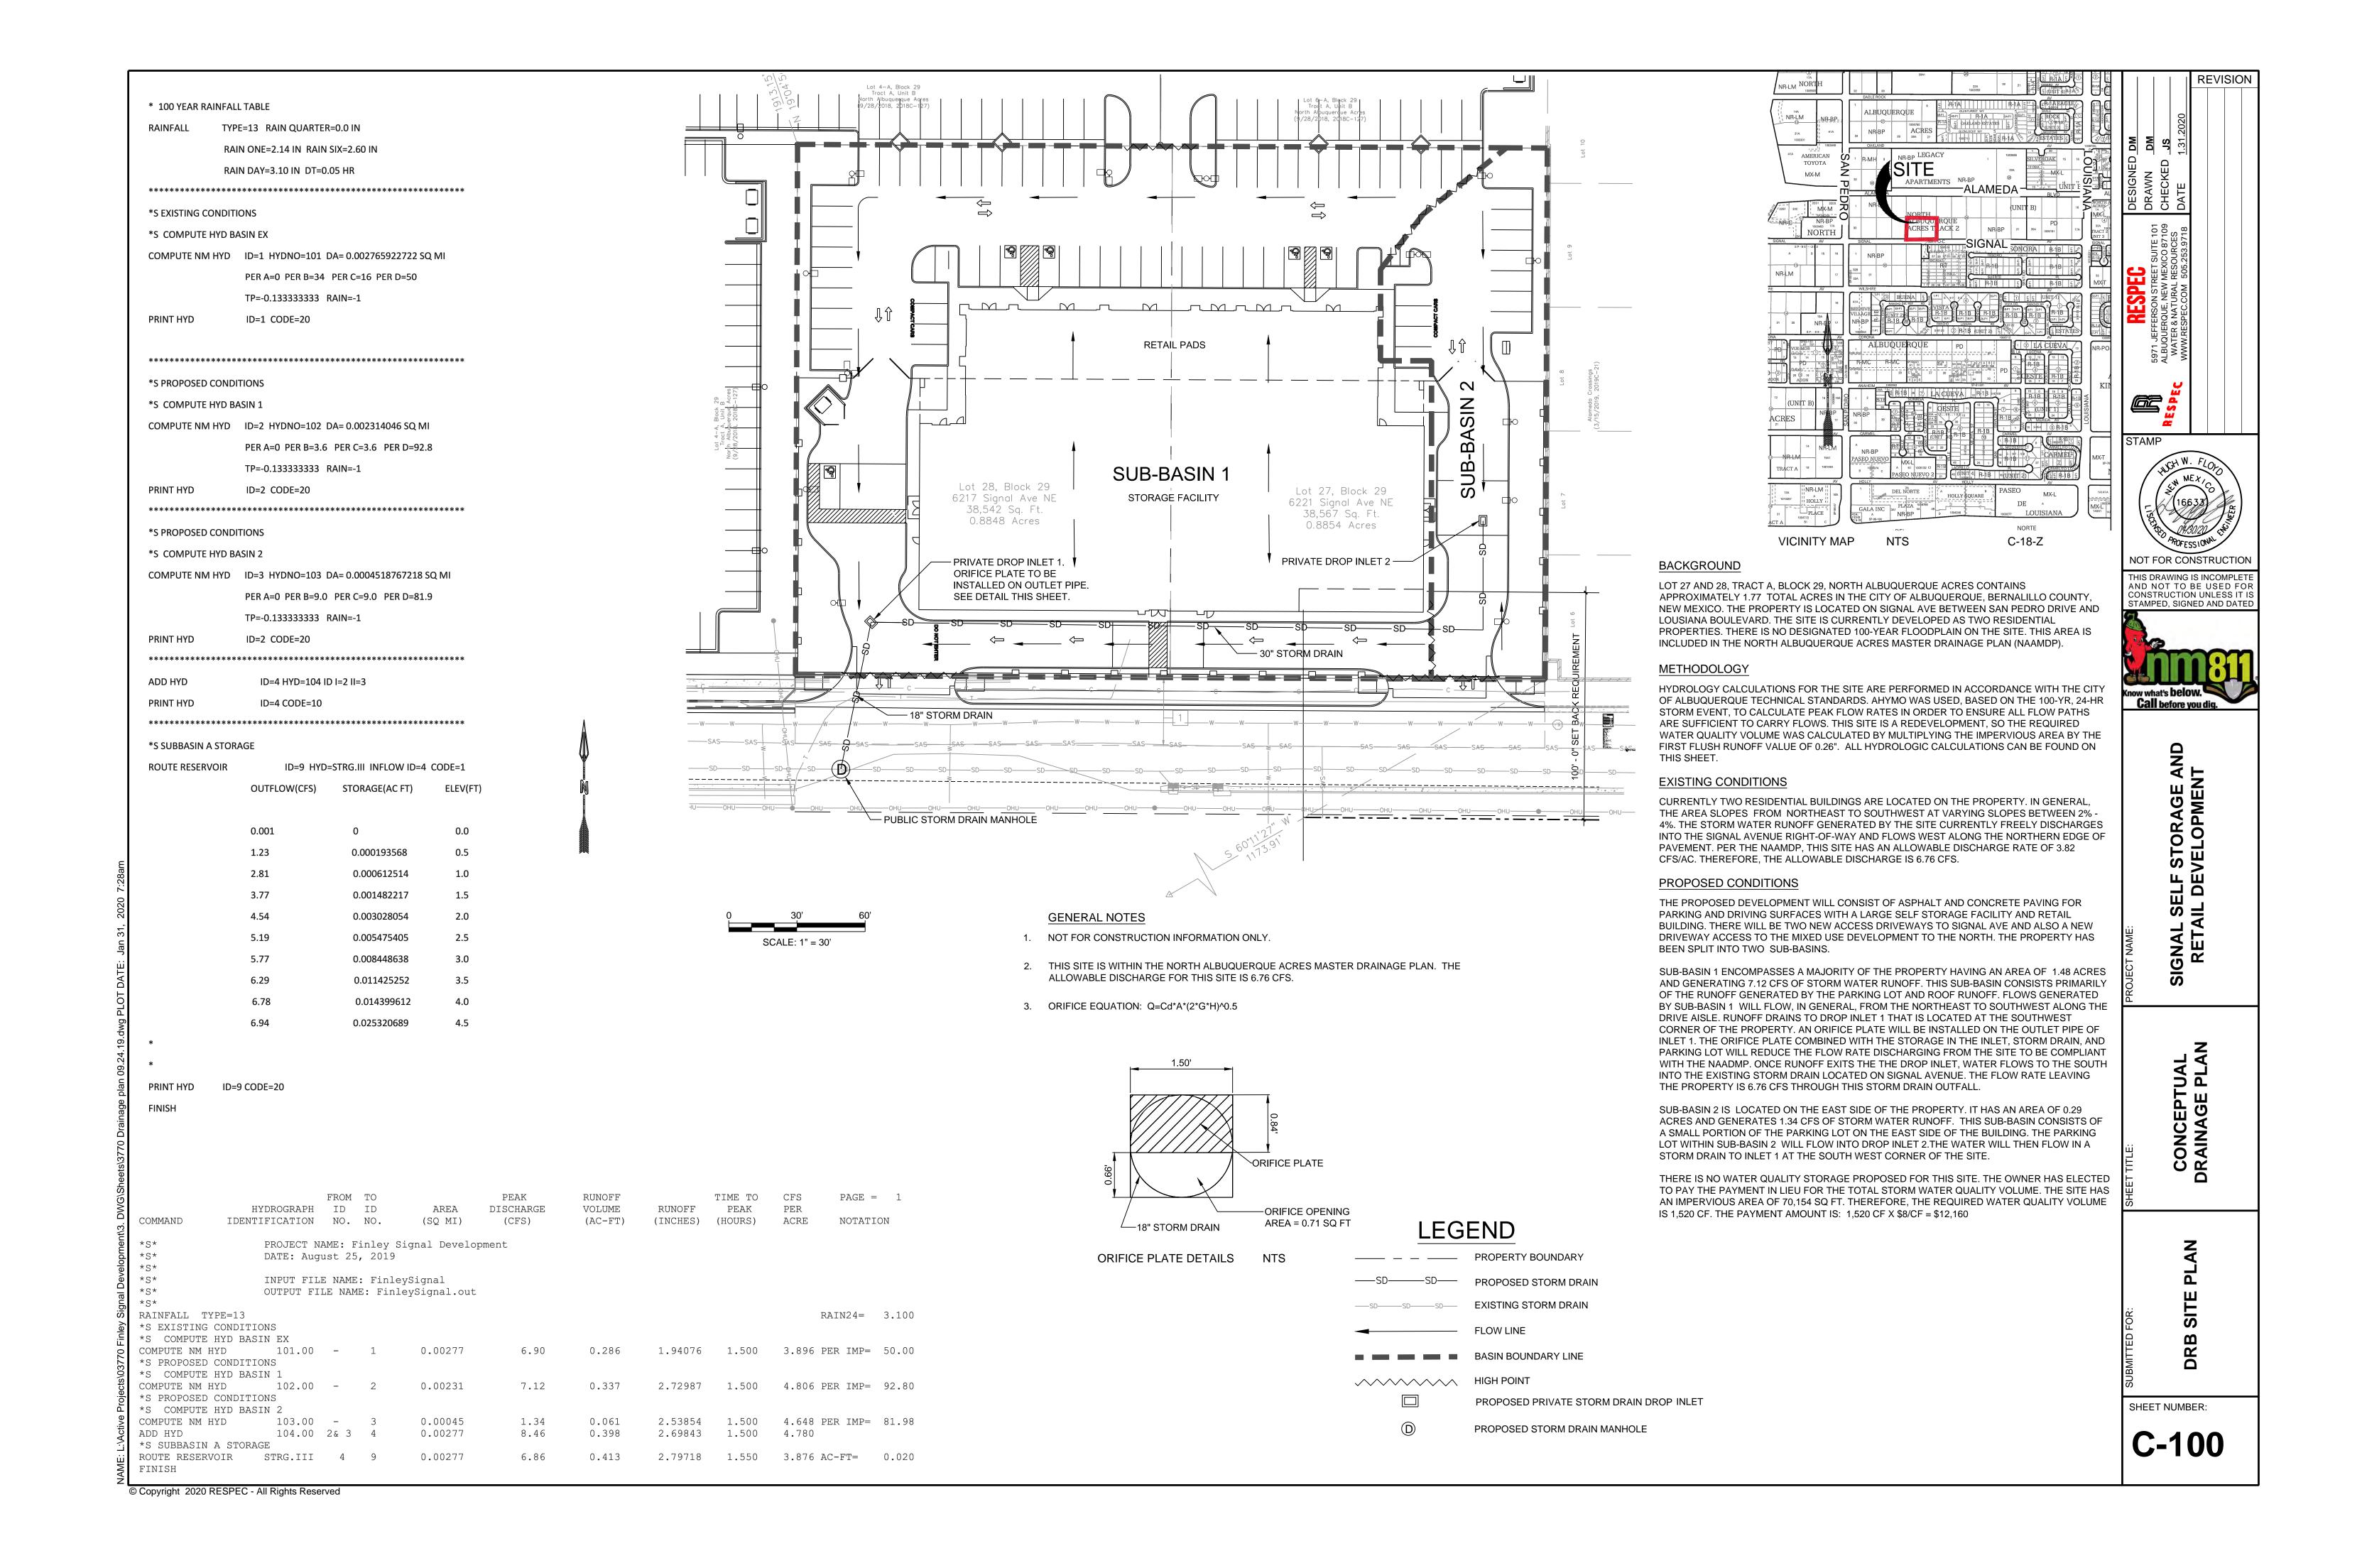

## CITY OF ALBUQUERQUE

Planning Department Brennon Williams, Director

February 6, 2020

Hugh Floyd, P.E. Respec 5971 Jefferson St. NE Albuquerque, NM, 8710

**RE:** Finley Signal Development

**Conceptual Grading and Drainage Plan** 

Engineer's Stamp Date: 01/30/20

**Hydrology File: C18D087** 

Dear Mr. Floyd:

Based upon the information provided in your submittal received 02/03/2020, the Conceptual

Grading & Drainage Plan is approved for action by the DRB on Site Plan for Building Permit

and Final Plat.

Albuquerque As a reminder, if the project total area of disturbance (including the staging area and any work

within the adjacent Right-of-Way) is 1 acre or more, then an Erosion and Sediment Control (ESC) Plan and Owner's certified Notice of Intent (NOI) is required to be submitted to the

Stormwater Quality Engineer (Dough Hughes, PE, jhughes@cabq.gov, 924-3420) 14 days prior

to any earth disturbance.

If you have any questions, please contact me at 924-3995 or rbrissette@cabq.gov.

Sincerely,