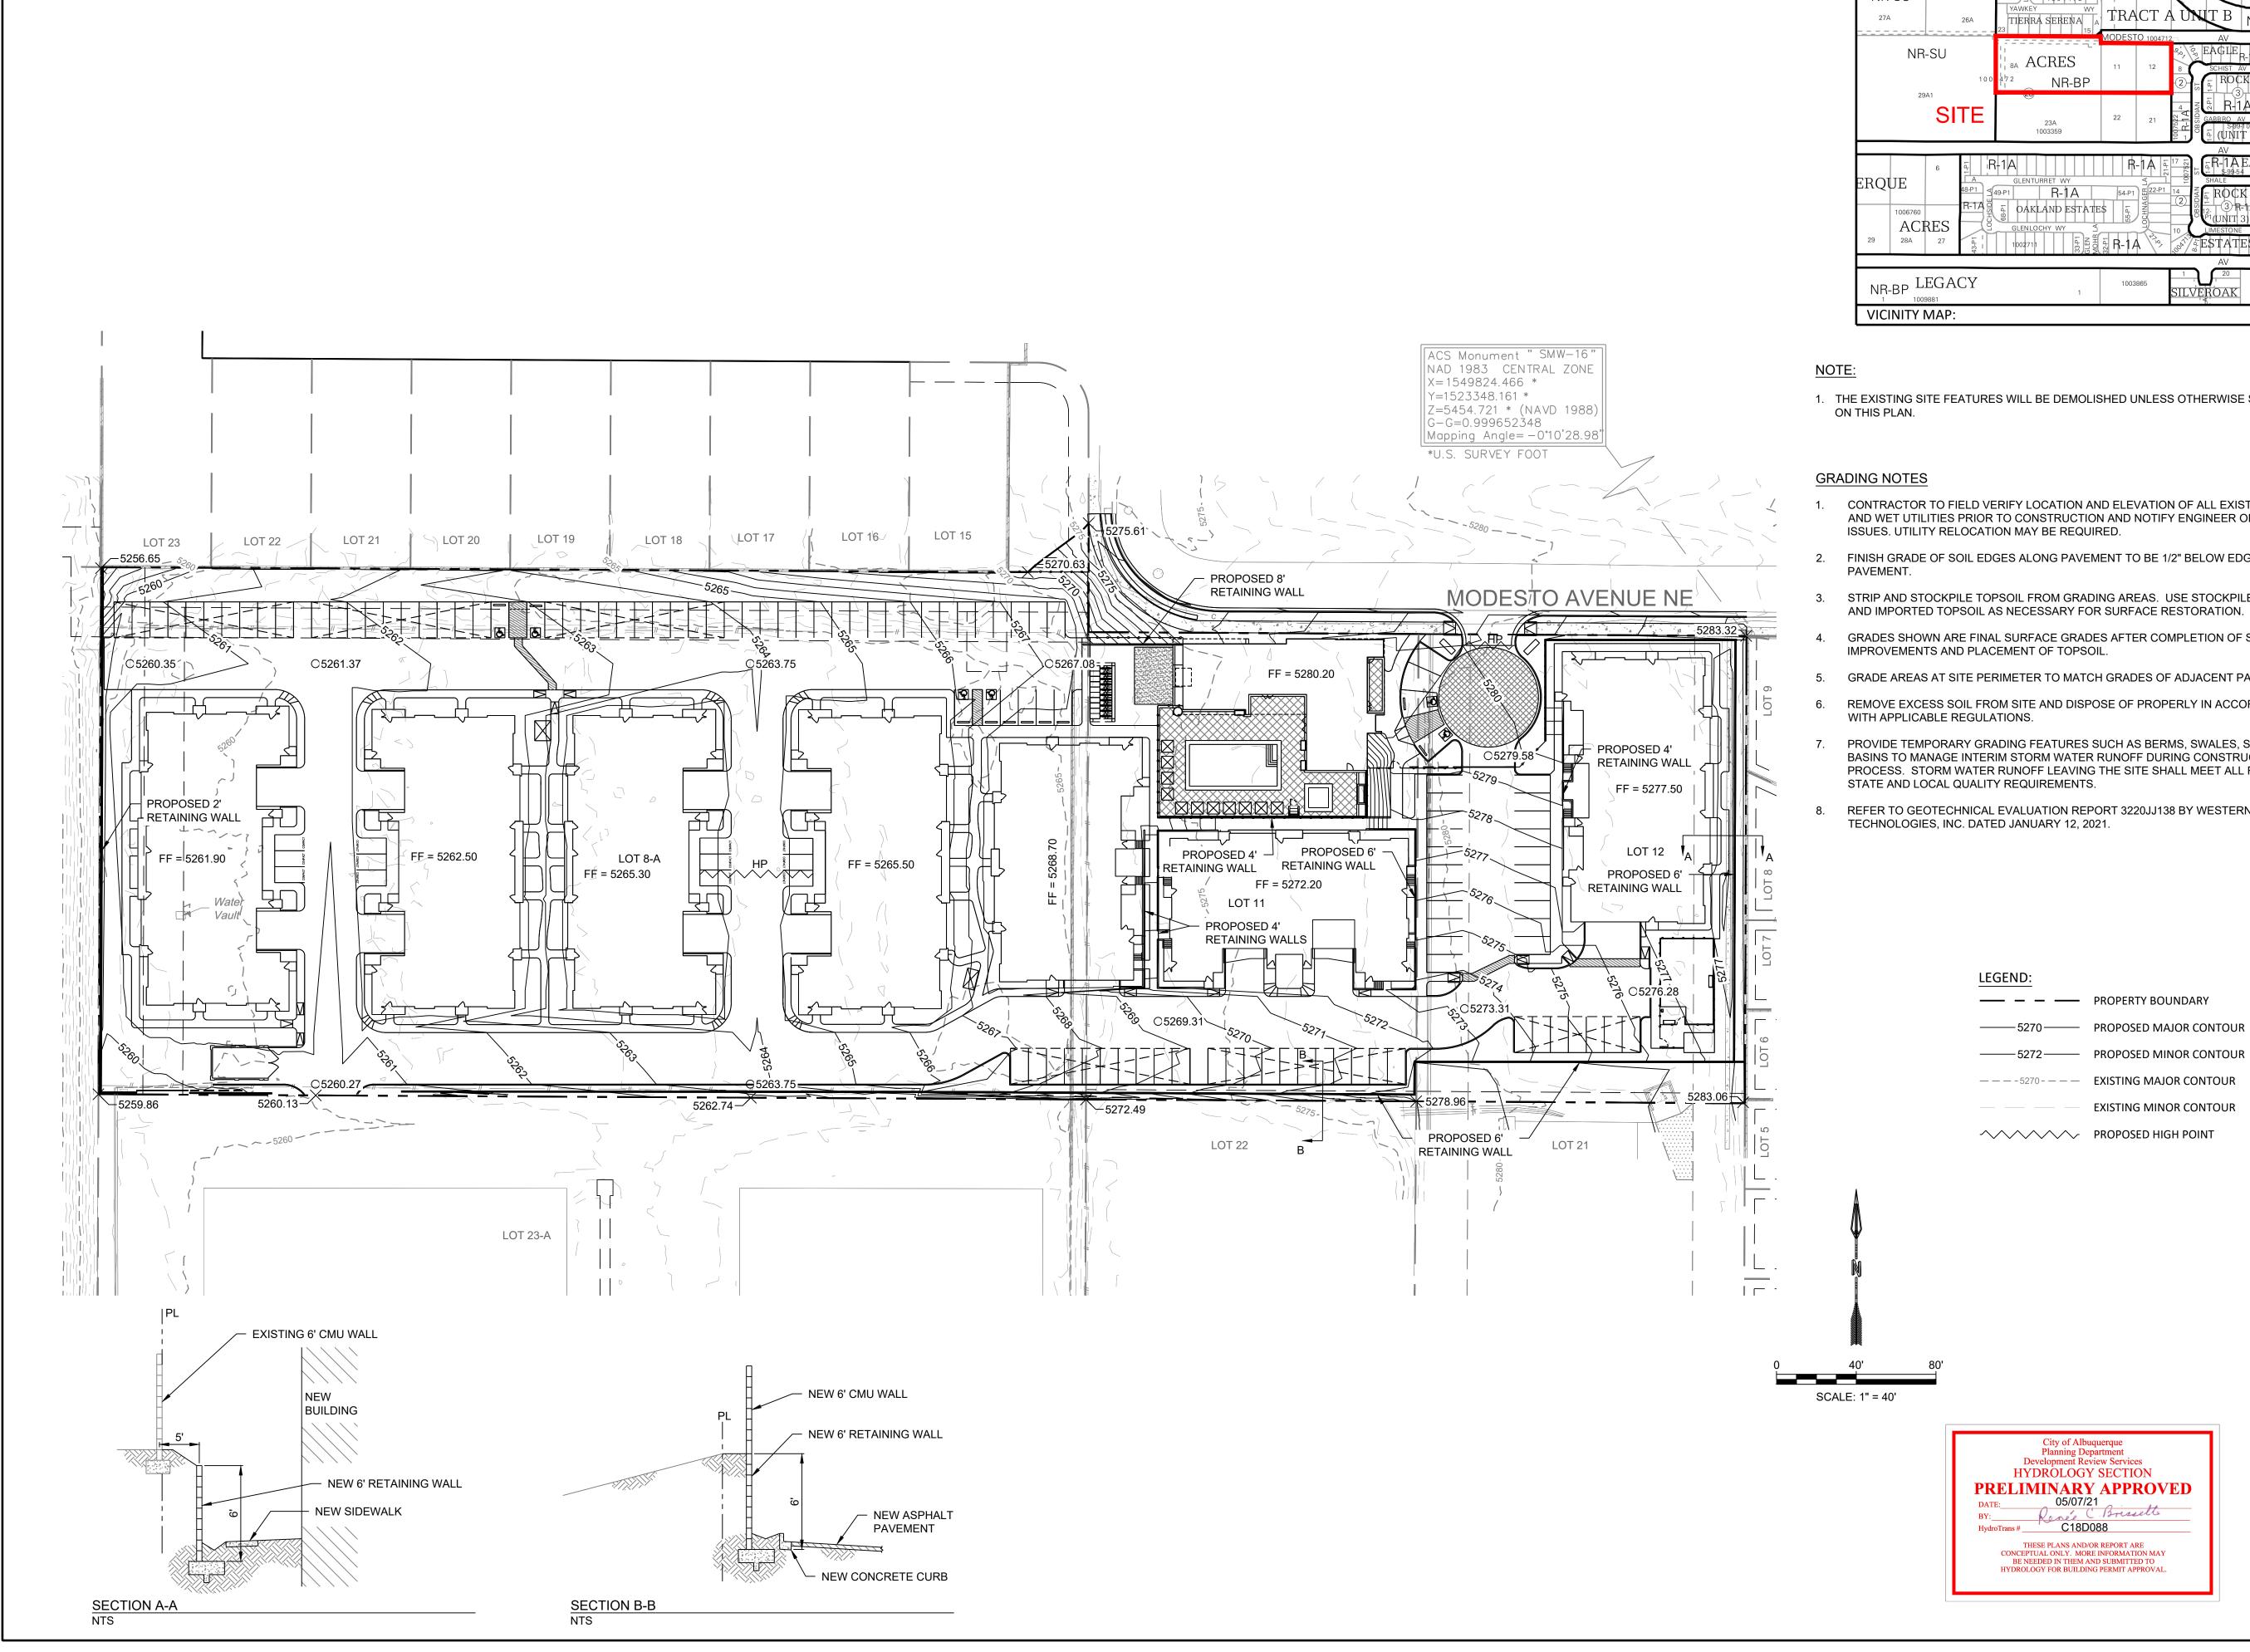

1. THE EXISTING SITE FEATURES WILL BE DEMOLISHED UNLESS OTHERWISE SPECIFIED

- CONTRACTOR TO FIELD VERIFY LOCATION AND ELEVATION OF ALL EXISTING DRY AND WET UTILITIES PRIOR TO CONSTRUCTION AND NOTIFY ENGINEER OF ANY ISSUES. UTILITY RELOCATION MAY BE REQUIRED.
- FINISH GRADE OF SOIL EDGES ALONG PAVEMENT TO BE 1/2" BELOW EDGE OF
- STRIP AND STOCKPILE TOPSOIL FROM GRADING AREAS. USE STOCKPILED TOPSOIL AND IMPORTED TOPSOIL AS NECESSARY FOR SURFACE RESTORATION.
- GRADES SHOWN ARE FINAL SURFACE GRADES AFTER COMPLETION OF SURFACE
- GRADE AREAS AT SITE PERIMETER TO MATCH GRADES OF ADJACENT PARCELS.
- REMOVE EXCESS SOIL FROM SITE AND DISPOSE OF PROPERLY IN ACCORDANCE
- PROVIDE TEMPORARY GRADING FEATURES SUCH AS BERMS, SWALES, SUMPS AND BASINS TO MANAGE INTERIM STORM WATER RUNOFF DURING CONSTRUCTION PROCESS. STORM WATER RUNOFF LEAVING THE SITE SHALL MEET ALL FEDERAL,
- REFER TO GEOTECHNICAL EVALUATION REPORT 3220JJ138 BY WESTERN

# BACKGROUND

LOTS 8-A, 11, AND 12, BLOCK 26 NORTH ALBUQUERQUE ACRES, TRACT A, UNIT B IS APPROXIMATELY 4.8 ACRES IN THE CITY OF ALBUQUERQUE, BERNALILLO COUNTY, NEW MEXICO. THE PROPERTY IS LOCATED SOUTH OF MODESTO AVENUE AND NORTH OF THE EXISTING EAGLE ROCK BUSINESS CENTER. LOT 8-A WAS PREVIOUSLY DEVELOPED AS A HARLEY DAVIDSON TRAINING AREA. LOTS 11 AND 12 ARE PRIMARILY UNDEVELOPED WITH TWO EXISTING DRIVE AISLES THAT SERVE LOT 21. THE PROPOSED PROJECT IS A 120 UNIT APARTMENT COMPLEX. EXISTING SITE FEATURES WILL BE REMOVED. THE DRAINAGE REPORT FOR EAGLE ROCK BUSINESS CENTER BY MARK GOODWIN & ASSOCIATES 2008 SHOULD BE REFERENCED FOR BACKGROUND RELATED TO THE EAGLE ROCK BUSINESS CENTER. THERE IS IS NO DESIGNATED 100-YEAR FLOODPLAIN SHOWN ON THE SITE.

### EXISTING CONDITIONS

THE SITE, IN GENERAL, SLOPES FROM EAST TO WEST AT A SLOPE OF APPROXIMATELY 2% - 3%. STORM WATER RUNOFF GENERATED BY THE SITE DRAINS SOUTH THROUGH THE EAGLE ROCK BUSINESS CENTER AND ULTIMATELY DISCHARGES TO EAGLE ROCK AVENUE.

# **DEVELOPED CONDITIONS**

THE DRAINAGE INTENTION OF THE DEVELOPED CONDITIONS IS TO MATCH THE EXISTING DRAINAGE PATTERN AND NOT TO EXCEED THE AMOUNT DISCHARGING TO EAGLE ROCK AVENUE UNDER EXISTING CONDITIONS.