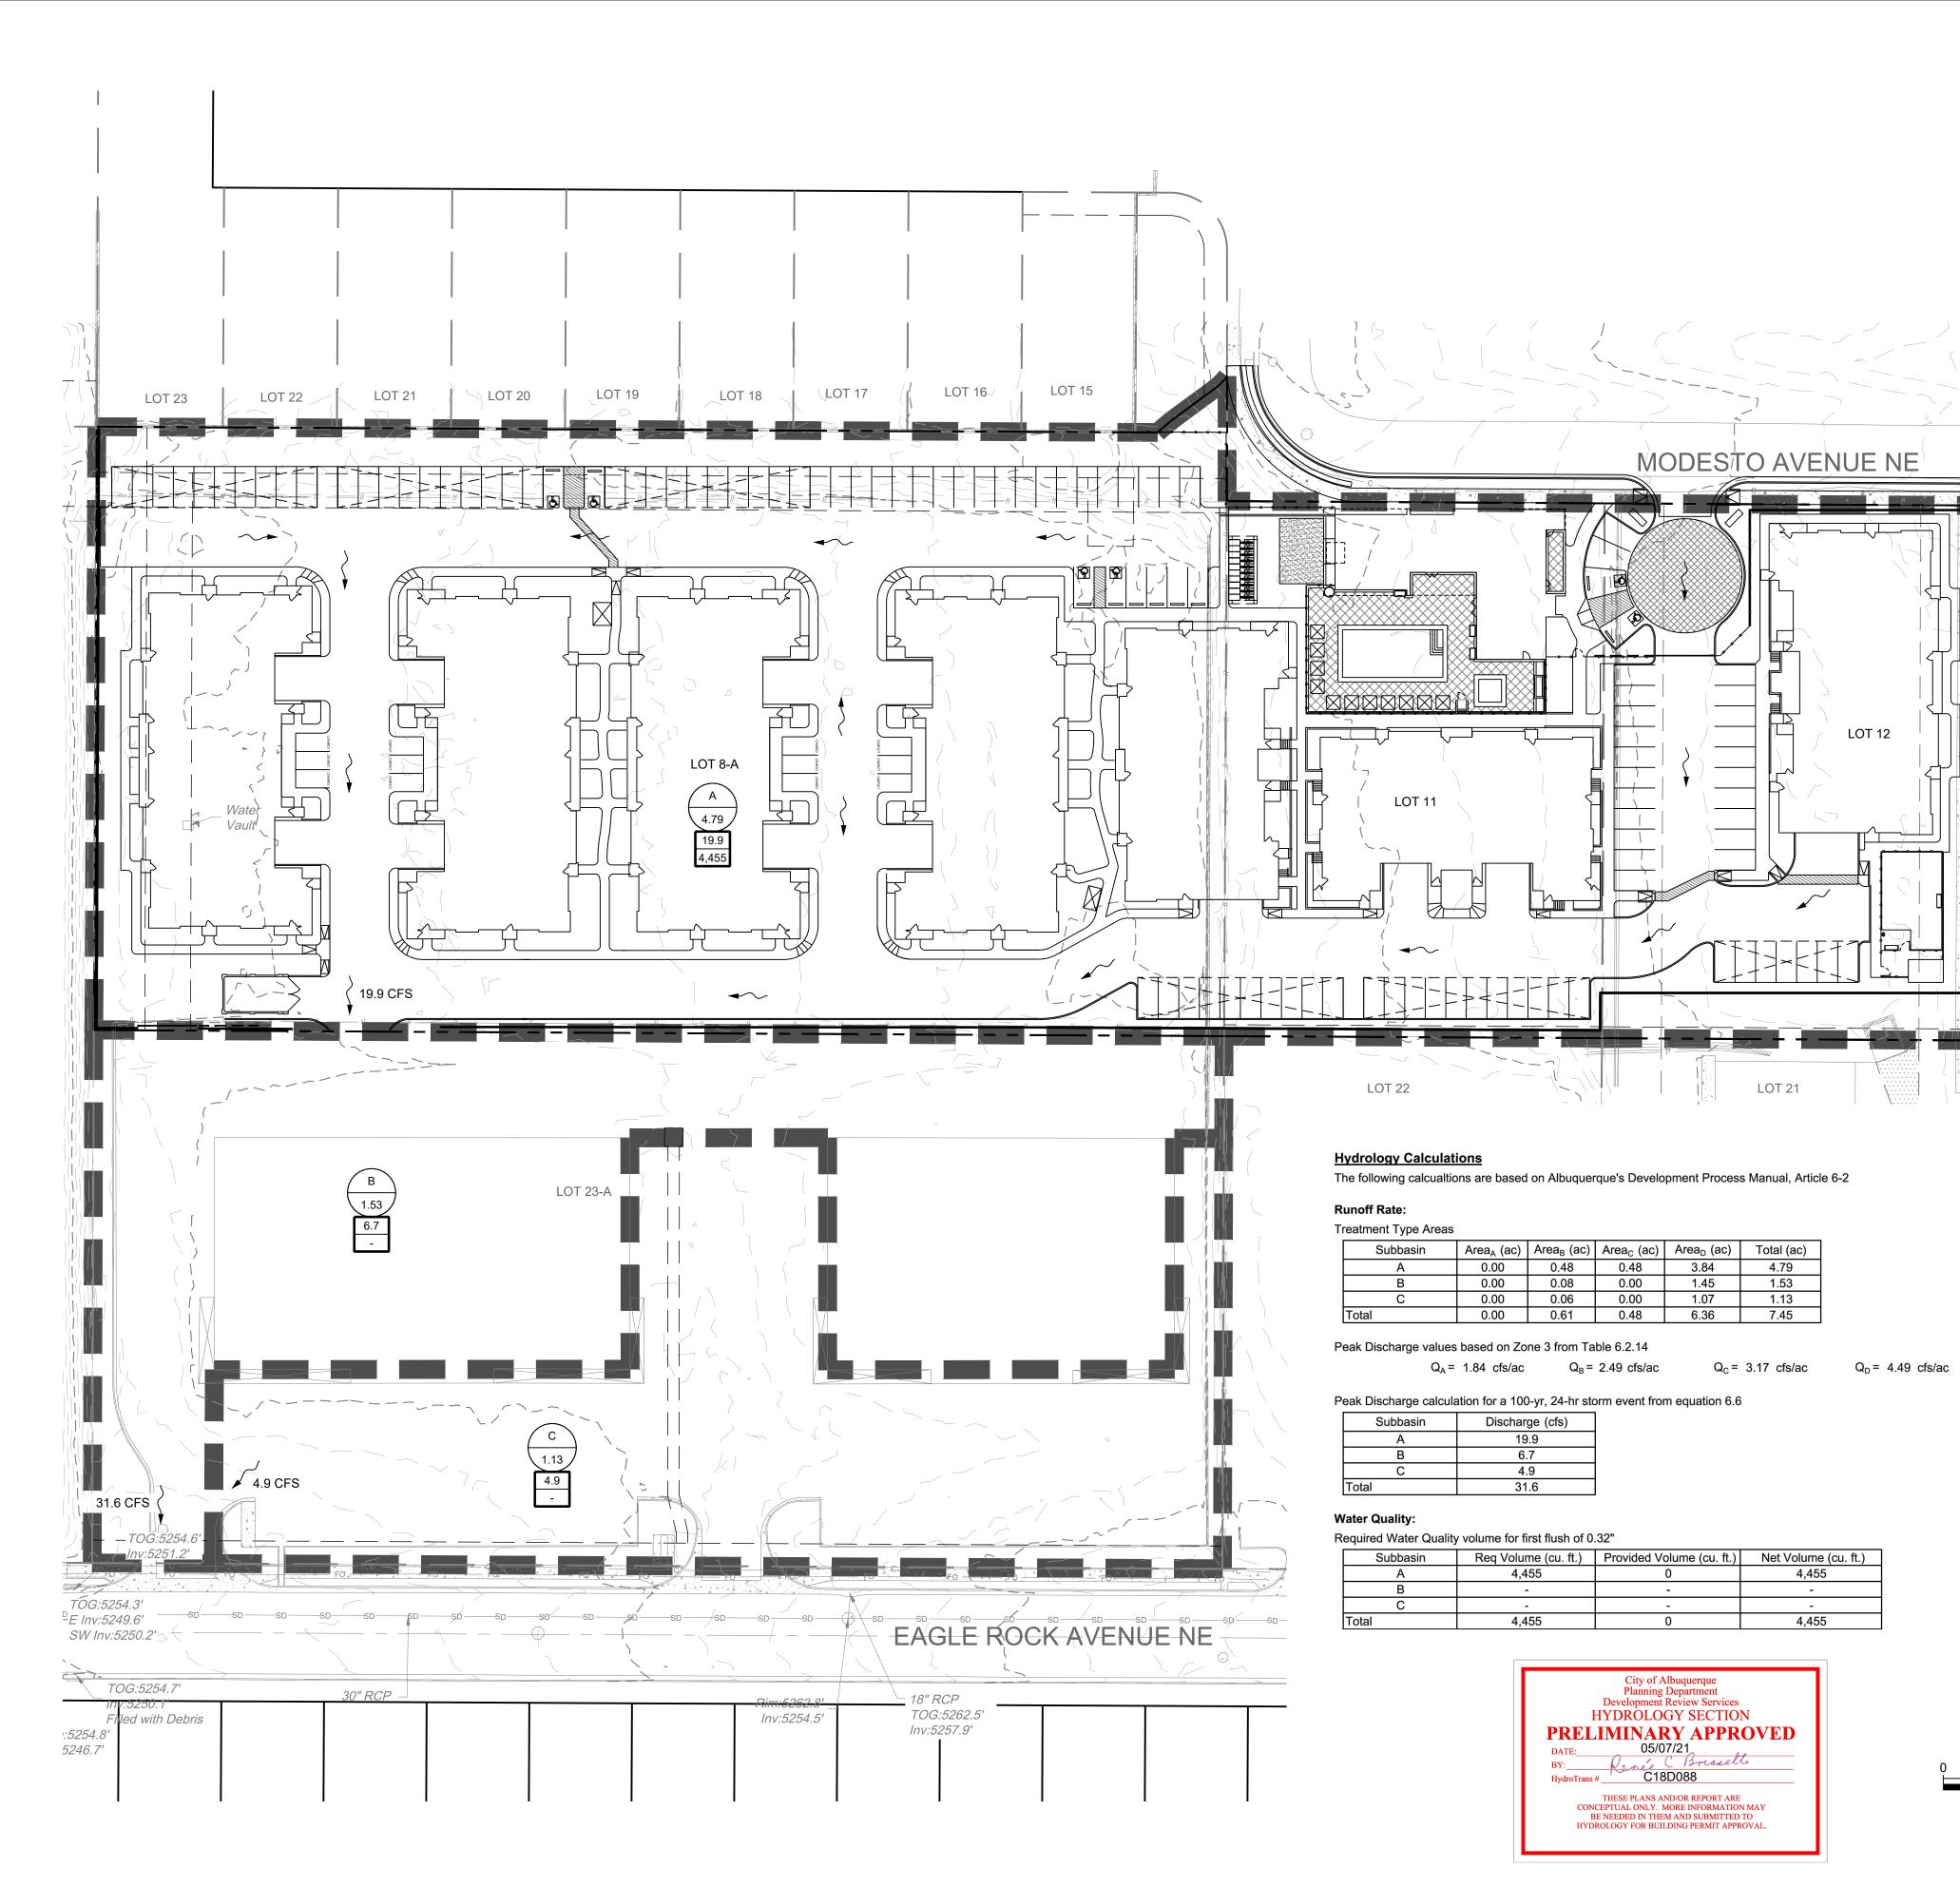

| Subbasin | Area <sub>A</sub> (ac) | Area <sub>B</sub> (ac) | Area <sub>c</sub> (ac) | Area <sub>D</sub> (ac) | Total (ac) |
|----------|------------------------|------------------------|------------------------|------------------------|------------|
| А        | 0.00                   | 0.48                   | 0.48                   | 3.84                   | 4.79       |
| В        | 0.00                   | 0.08                   | 0.00                   | 1.45                   | 1.53       |
| С        | 0.00                   | 0.06                   | 0.00                   | 1.07                   | 1.13       |
| Total    | 0.00                   | 0.61                   | 0.48                   | 6.36                   | 7.45       |

| $Q_A = 1.84 \text{ cfs/ac}$ $Q_B = 2.49$ | cfs/ac $Q_C = 3.17$ cfs/ac | $Q_D = 4.49$ cfs/a |
|------------------------------------------|----------------------------|--------------------|

| Ρ | Peak Discharge calculation for a 100-yr, 24-hr storm event |                 |  |  |  |  |  |
|---|------------------------------------------------------------|-----------------|--|--|--|--|--|
|   | Subbasin                                                   | Discharge (cfs) |  |  |  |  |  |
|   | А                                                          | 19.9            |  |  |  |  |  |
|   | В                                                          | 6.7             |  |  |  |  |  |
|   | С                                                          | 4.9             |  |  |  |  |  |
|   | Total                                                      | 21.6            |  |  |  |  |  |

| R | Required Water Quality volume for first flush of 0.32" |                      |                           |                      |  |  |  |  |  |
|---|--------------------------------------------------------|----------------------|---------------------------|----------------------|--|--|--|--|--|
|   | Subbasin                                               | Req Volume (cu. ft.) | Provided Volume (cu. ft.) | Net Volume (cu. ft.) |  |  |  |  |  |
|   | A                                                      | 4,455                | 0                         | 4,455                |  |  |  |  |  |
|   | В                                                      | -                    | -                         | -                    |  |  |  |  |  |
|   | С                                                      | -                    | -                         | -                    |  |  |  |  |  |
|   | Total                                                  | 1 155                | 0                         | 1 155                |  |  |  |  |  |

SUB-BASIN A IS THE NEW APARTMENT DEVELOPMENT. IT CONTAINS 4.79 ACRES AND GENERATES 19.9 CFS. SIMILAR TO EXISTING CONDITIONS, THIS SUB-BASIN DISCHARGES TO THE EAGLE ROCK BUSINESS CENTER (SUB-BASN B) AND EVENTUALLY OUT INTO EAGLE ROCK AVENUE.

SUB-BASIN B IS THE NORTHERN AND WESTERN PORTIONS OF THE EAGLE ROCK BUSINESS CENTER. IT IS 1.53 ACRES AND GENERATES 6.7 CFS. THIS SUB-BASIN DISCHARGES DIRECTLY TO EAGLE ROCK AVENUE AT THE SOUTHWEST CORNER OF THE EAGLE ROCK BUSINESS CENTER SITE.

SUB-BASIN C IS THE SOUTHERN PORTION OF THE EAGLE ROCK BUSINESS CENTER. IT IS 1.13 ACRES AND GENERATES 4.9 CFS. THIS SUB-BASIN DISCHARGES INTO SUB-BASIN B AT THE SOUTHWEST CORNER OF THE EAGLE ROCK BUSINESS CENTER SITE.

THE TOTAL FLOW RATE DISCHARGING TO EAGLE ROCK AVENUE UNDER DEVELOPED CONDITIONS IS 31.6 CFS. PER THE DRAINAGE REPORT FOR EAGLE ROCK BUSINESS CENTER, THE TOTAL FLOW RATE DISCHARGING TO EAGLE ROCK IS 32.26 CFS. THEREFORE, THE DEVELOPED CONDITIONS FLOW RATE IS LESS THAN THE ALLOWABLE RATE.

THE WATER QUALITY TABLE ON THIS SHEET UNDER "HYDROLOGY CALCULATIONS" SUMMARIZES THE WATER QUALITY VOLUMES REQUIRED FOR DEVELOPED CONDITIONS. THE OWNER HAS ELECTED TO PAY THE FEE-IN-LIEU OF STORM WATER QUALITY PONDING REQUIREMENTS. THE TOTAL VOLUME REQUIRED IS 4,455 CUBIC FEET. THEREFORE, THE PAYMENT AMOUNT IS 4,455 CF X \$8/CF = \$35,640.

> LEGEND: > BASIN DESIGNATION xx ` BASIN NAME AND AREA XX V - BASIN AREA, ACRES <sup>∽</sup> 100 YEAR STORM, CFS XX BASIN HYDROLOGIC RESULTS XX REQUIRED WATER QUALITY VOLUME SUB-BASIN BOUNDARY FLOW ARROW