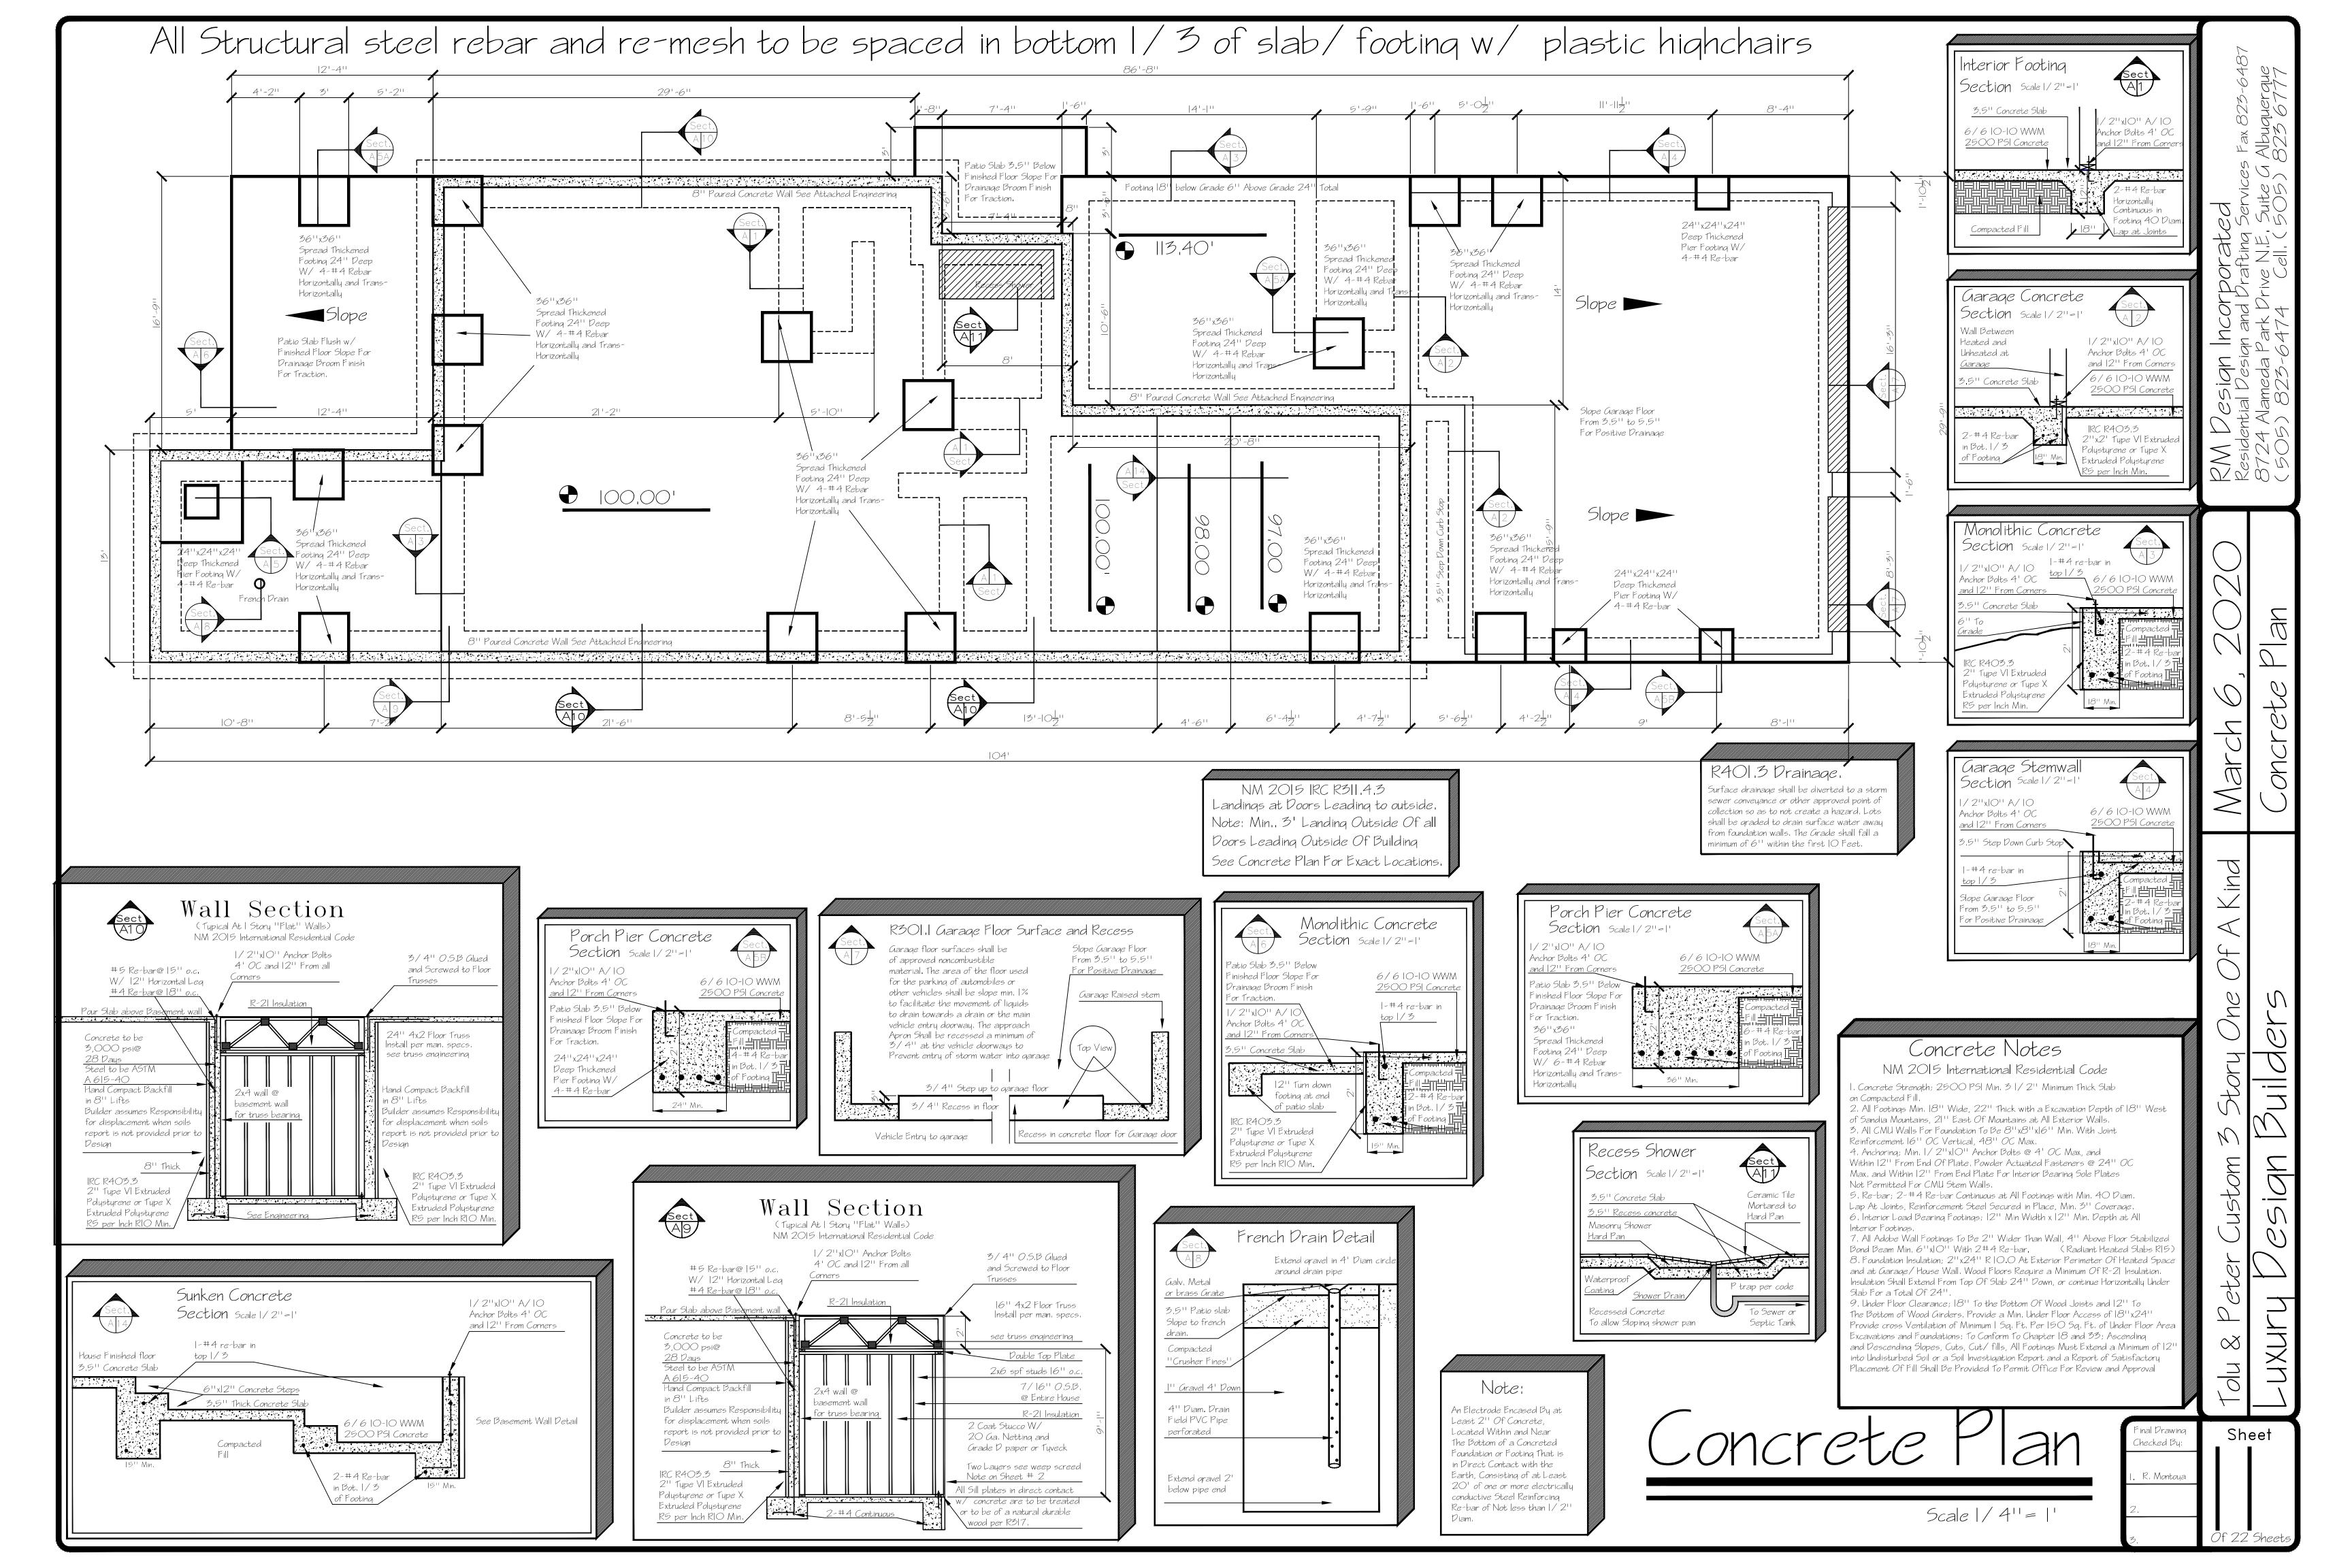

| _                                                                                                         |  |

FEE PAID:\_\_\_\_\_



SCALE: 1"=30'



DRAINAGE PLAN

Rio Grande Lingineering 1606 CENTRAL AVENUE SUITE 201 ALBUQUERQUE, NM 87106 (505) 872-0999

2102027-LAYOUT-4-08-20

SHEET #

JOB #

2102027

*DAVID SOULE P.E. #14522* 

4/13/20

NECESSARY FIELD INVESTIGATIONS PRIOR TO ANY EXCAVATION TO DETERMINE THE ACTUAL LOCATION OF UTILITIES & OTHER IMPROVEMENTS.

EXISTING UTILITIES ARE NOT SHOWN.

IT SHALL BE THE SOLE RESPONSIBILITY OF THE CONTRACTOR TO CONDUCT ALL