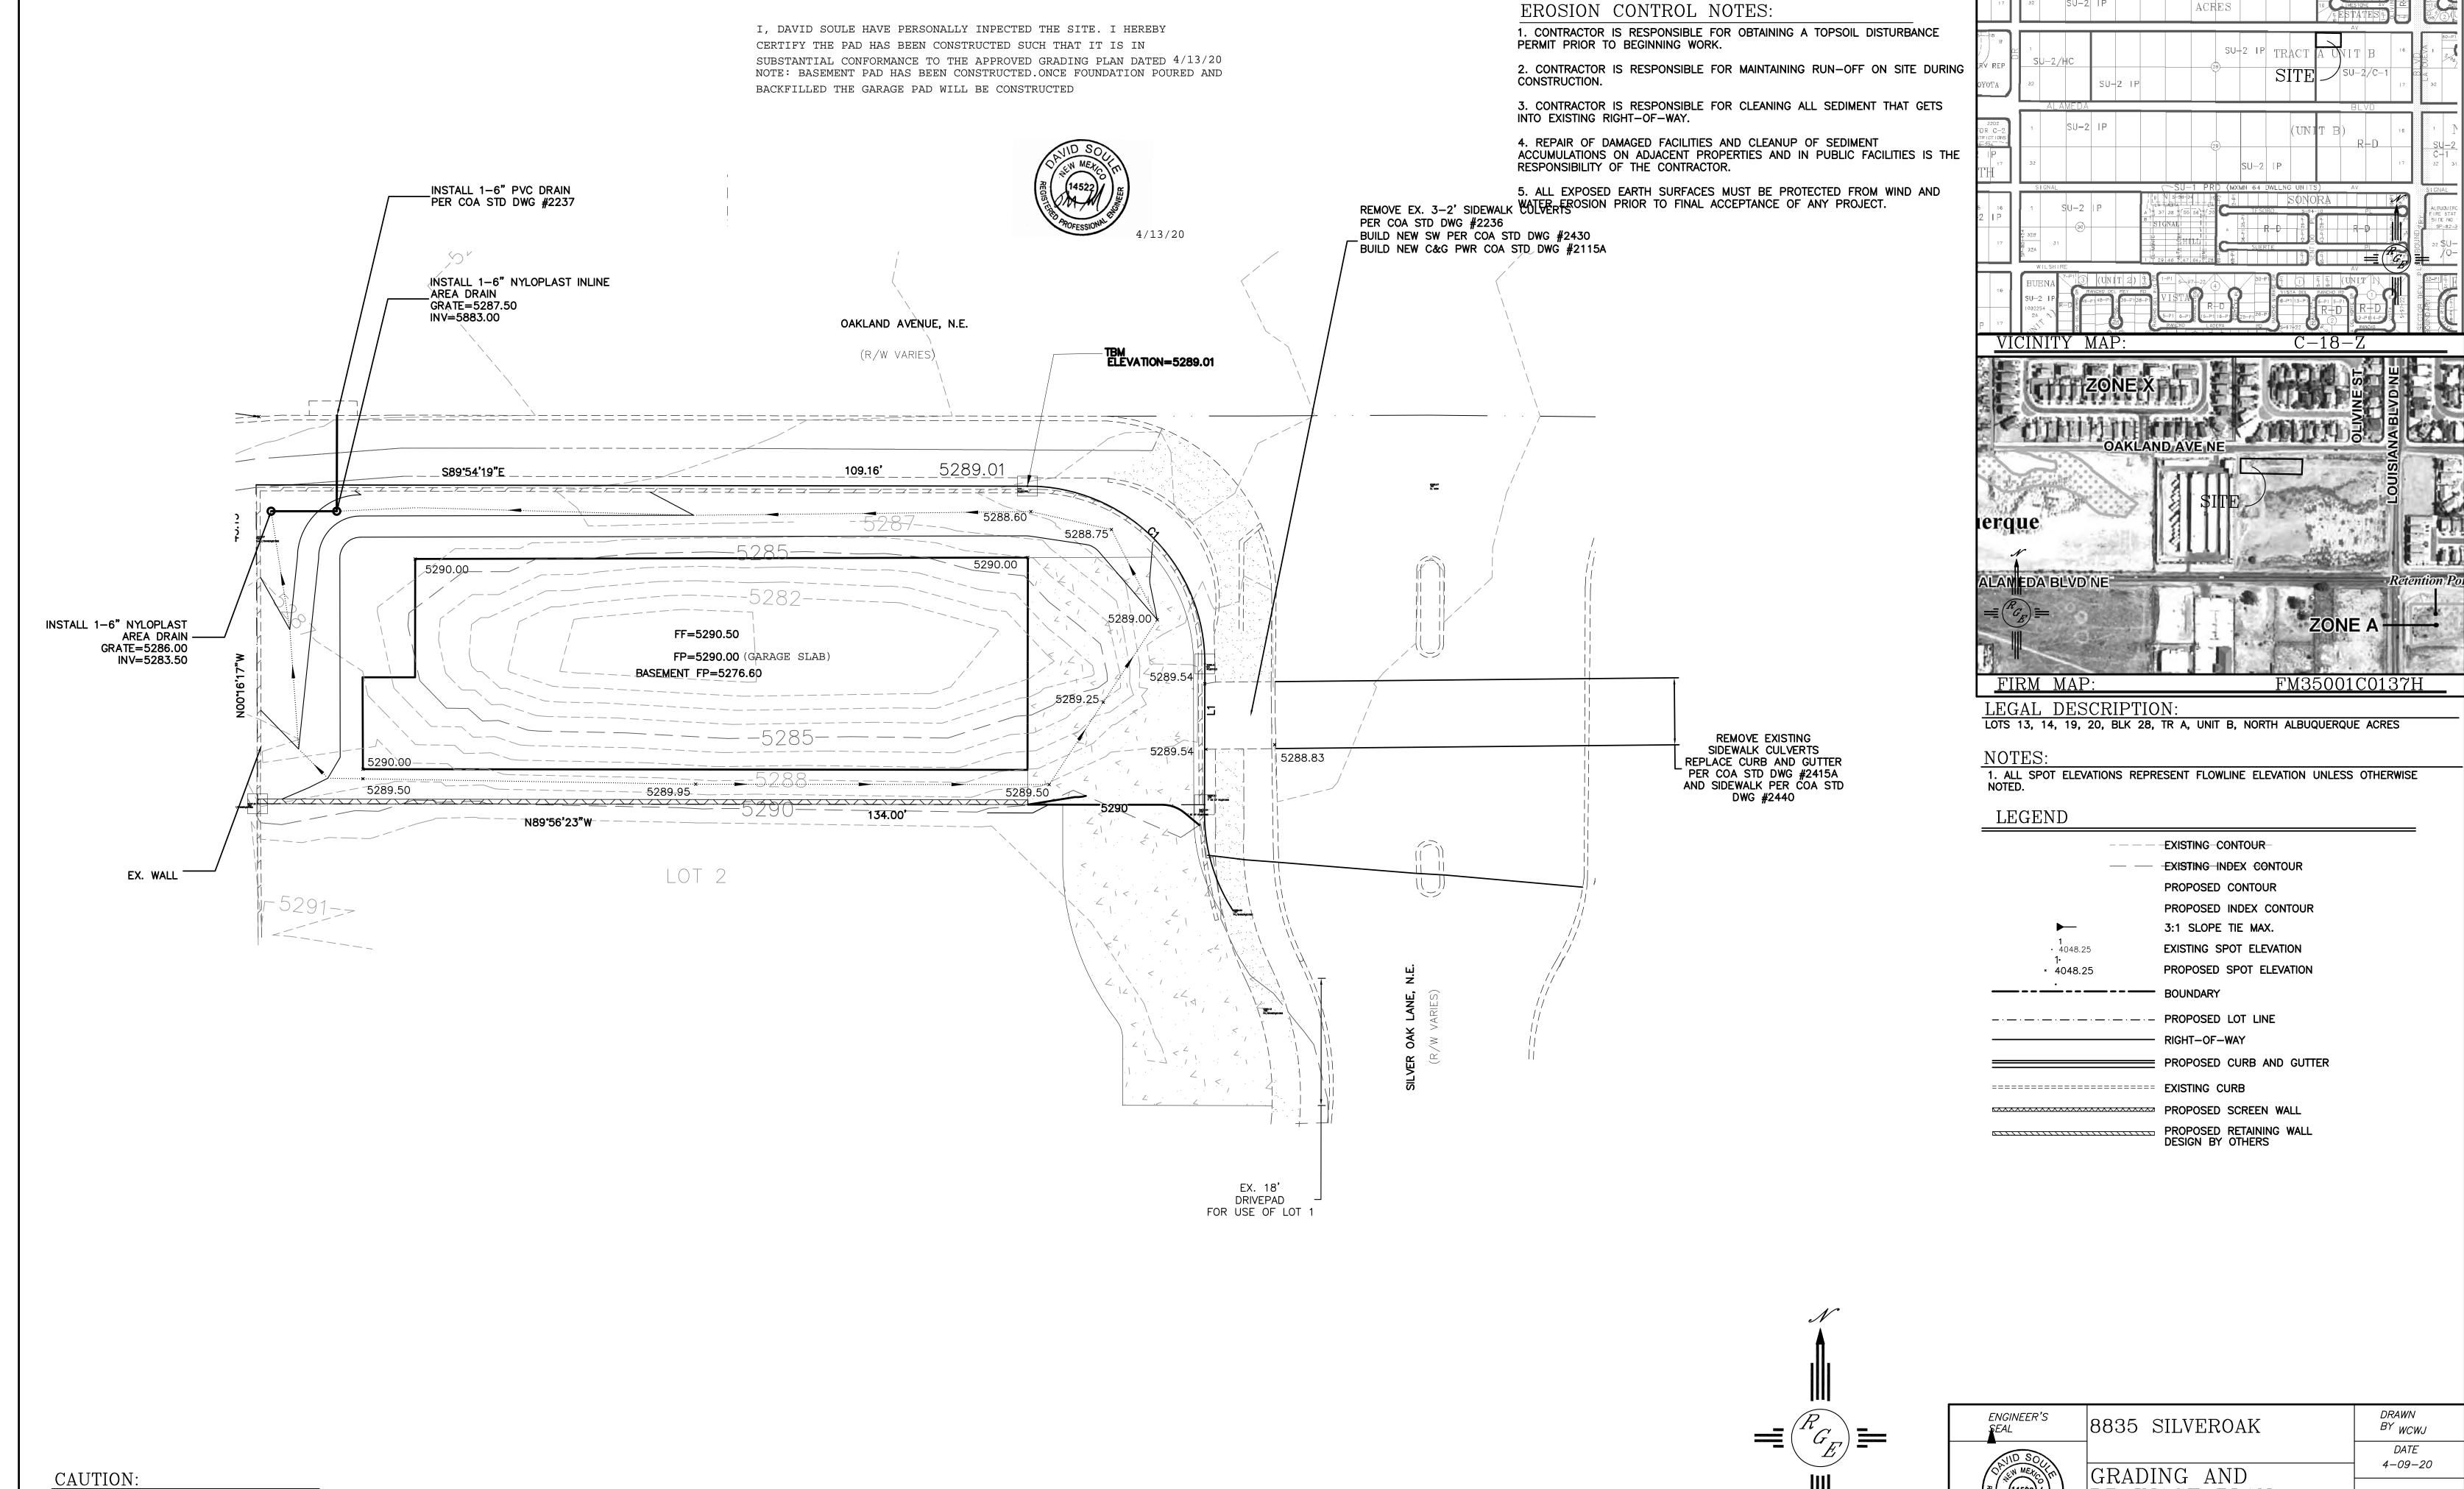

FEE PAID:\_\_\_\_\_

SCALE: 1"=30'

DRAINAGE PLAN

Rio Grande Lingineering 1606 CENTRAL AVENUE SUITE 201 ALBUQUERQUE, NM 87106 (505) 872-0999

2102027-LAYOUT-4-08-20

SHEET #

JOB #

2102027

*DAVID SOULE P.E. #14522* 

4/13/20

NECESSARY FIELD INVESTIGATIONS PRIOR TO ANY EXCAVATION TO DETERMINE THE ACTUAL LOCATION OF UTILITIES & OTHER IMPROVEMENTS.

EXISTING UTILITIES ARE NOT SHOWN.

IT SHALL BE THE SOLE RESPONSIBILITY OF THE CONTRACTOR TO CONDUCT ALL