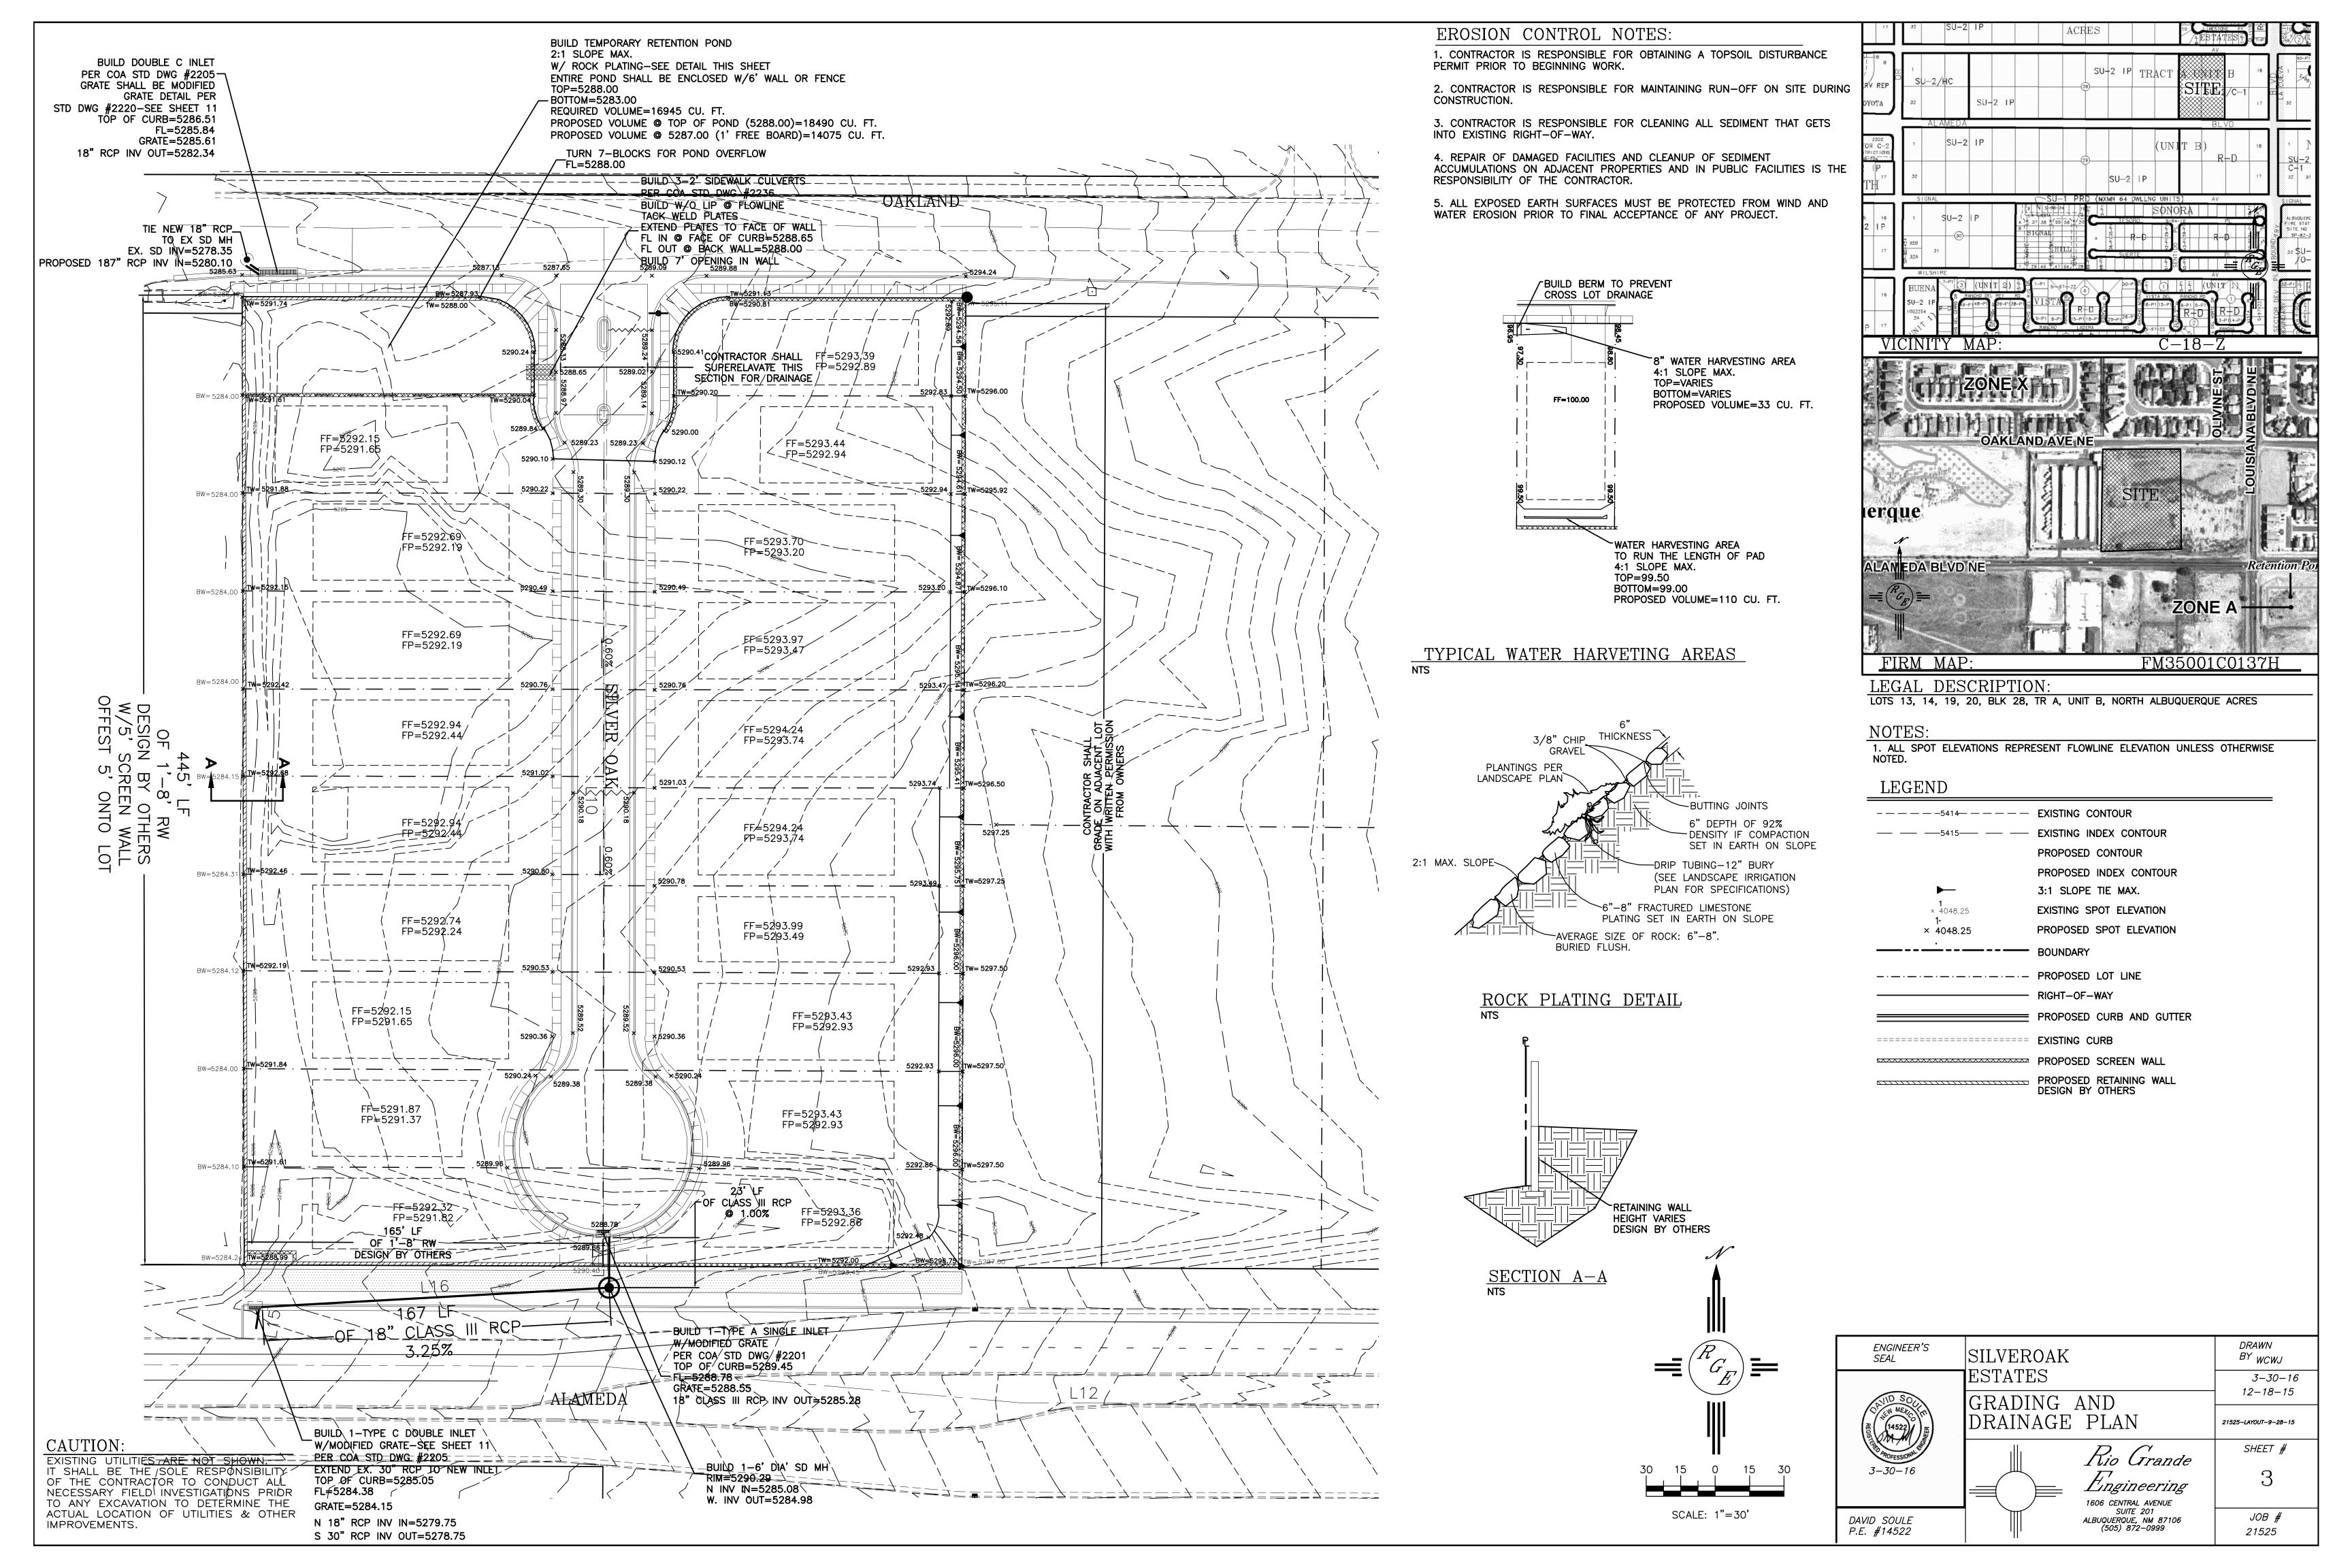

# CITY OF ALBUQUERQUE

August 17, 2016

Richard J. Berry, Mayor

David Soule, P.E. Rio Grande Engineering PO BOX 93924 Albuquerque, NM, 87199

**RE:** Silver Oak Estates

**Grading and Drainage Plan** 

Stamp Date 12-18-2015 (File: C18D101)

Stamp Date 3-30-2016 (C18D101)

Dear Mr. Soule:

Based upon the information provided in your submittal received 8-15-2016, the above referenced Grading and Drainage Plan is approved for DRB action for Site Plan for Subdivision Amendment and Preliminary Plat. The plan is also approved for Grading Permit, but an Erosion and Sediment Control Permit must be processed prior to <u>any</u> earthwork (and prior to Building Permit approval).

PO Box 1293

This plan replaces the previously approved Grading and Drainage Plan dated 12-18-2015.

Prior to Pad Certification and/or Release of Financial Guarantee approval, Engineer Certification per the DPM checklist will be required.