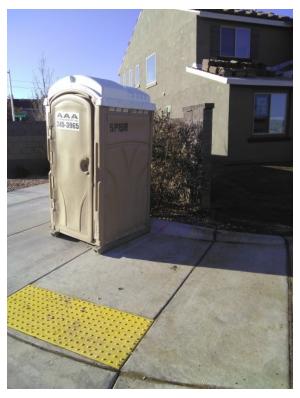

Describe why any Responsive Actions were not corrected within the permit required time period (if applicable).

N/A

Attach additional sheet(s) if necessary

Housekeeping / Trade Compliance Deficiency Photos

Deficiency Name: 6304 Clear Creek
Corrective Actions: Need to move the portable toilet off the sidewalk and properly secure it