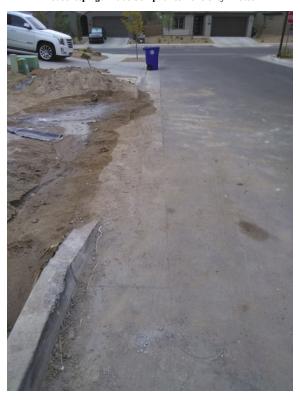

## PROPRIETARY COMPANY MATERIAL

| 21   | Site's Weathering of Storm Events                                                             | $\boxtimes$ |             |                      |                    |          |
|------|-----------------------------------------------------------------------------------------------|-------------|-------------|----------------------|--------------------|----------|
| 22   | Site Discharge Points                                                                         |             | $\boxtimes$ |                      |                    |          |
| 23   | BMP Provider Performance                                                                      |             | $\boxtimes$ |                      |                    |          |
| IV.  | Action Items                                                                                  |             |             | V. Responsive Action | Completion         |          |
| Item | Location and Responsive Action to be taken                                                    |             |             | Date Noted           | Date of Completion | Initials |
| 14   | Deficiency Name: 6304 Clear Creek  Corrective Action: Need to clean up the washout on the lot |             |             | 10-25-2020           |                    |          |
| 19   | Deficiency Name: 6304 Clear Creek  Corrective Action: Need to sweep in front of the lot       |             |             | 10-25-2020           |                    |          |
|      | . 1 11:1 1 1 X COTD 11 1 1C                                                                   |             |             |                      |                    |          |

 $\textbf{Corrective Actions:} \ \ \text{Need to sweep in front of the lot}$