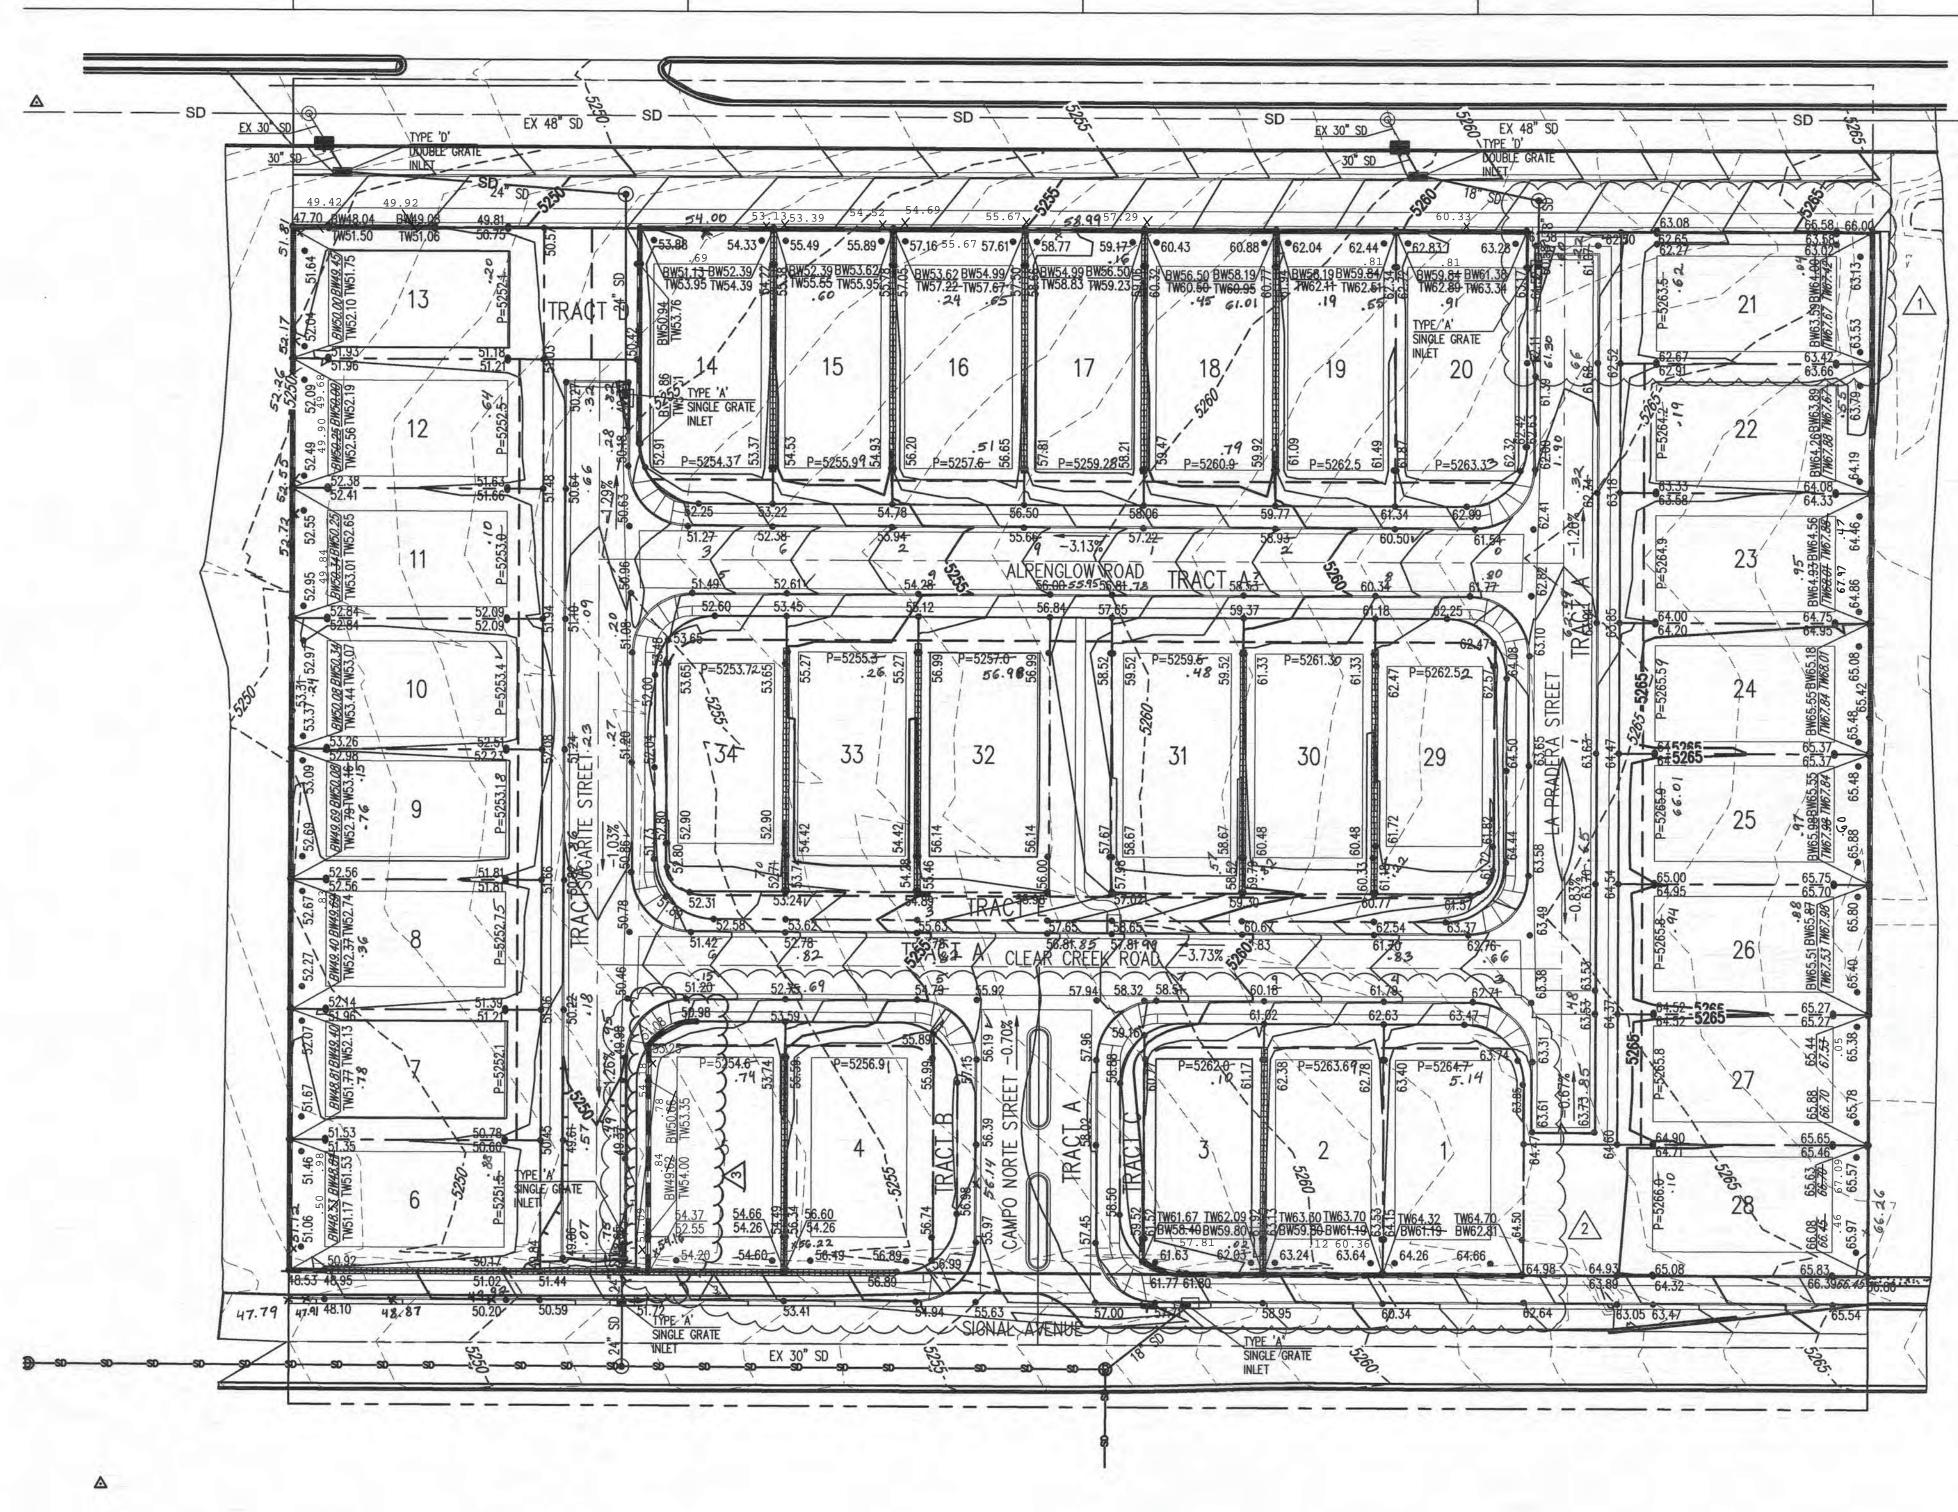

Re: Final Grading and Drainage Certification Campo Del Norte

DRB Case No. 1011527

Dear Renée.

We are submitting a final grading and drainage certification for Campo Del Norte for Financial Guaranty Release. Enclosed for your review is the approved grading and drainage plan dated 05/08/18. These lots have been graded; retaining walls, curb and gutter, and downstream infrastructure have been constructed.

After reviewing these as-built elevations and visiting the site on 03/12/2020 it is my belief that the above lots have been graded in substantial compliance with the approved grading and drainage plan.

#### GRADING AND DRAINAGE CERTIFICATION

I, YOLANDA PADILLA MOYER, NMPE 16035, OF THE FIRM BOHANNAN HUSTON, HEREBY CERTIFY THAT CAMPO DEL NORTE HAS BEEN GRADED AND WILL DRAIN IN SUBSTANTIAL COMPLIANCE WITH AND IN ACCORDANCE WITH THE DESIGN INTENT OF THE APPROVED GRADING AND DRAINAGE PLAN DATED 05/08/18, THE RECORD INFORMATION EDITED ONTO THE ORIGINAL DESIGN DOCUMENT HAS BEEN PROVIDED BY DAVID R. VIGIL, NMPS 8911, OF SURV-TEK. I FURTHER CERTIFY THAT I HAVE PERSONALLY VISITED THE PROJECT SITE 03/12/2020 AND HAVE DETERMINED BY VISUAL INSPECTION THAT THE DATA PROVIDED IS REPRESENTATIVE OF ACUTAL SITE CONDITIONS AND IS TRUE AND CORRECT TO THE BEST OF MY KNOWLEDGE AND BELIEF.