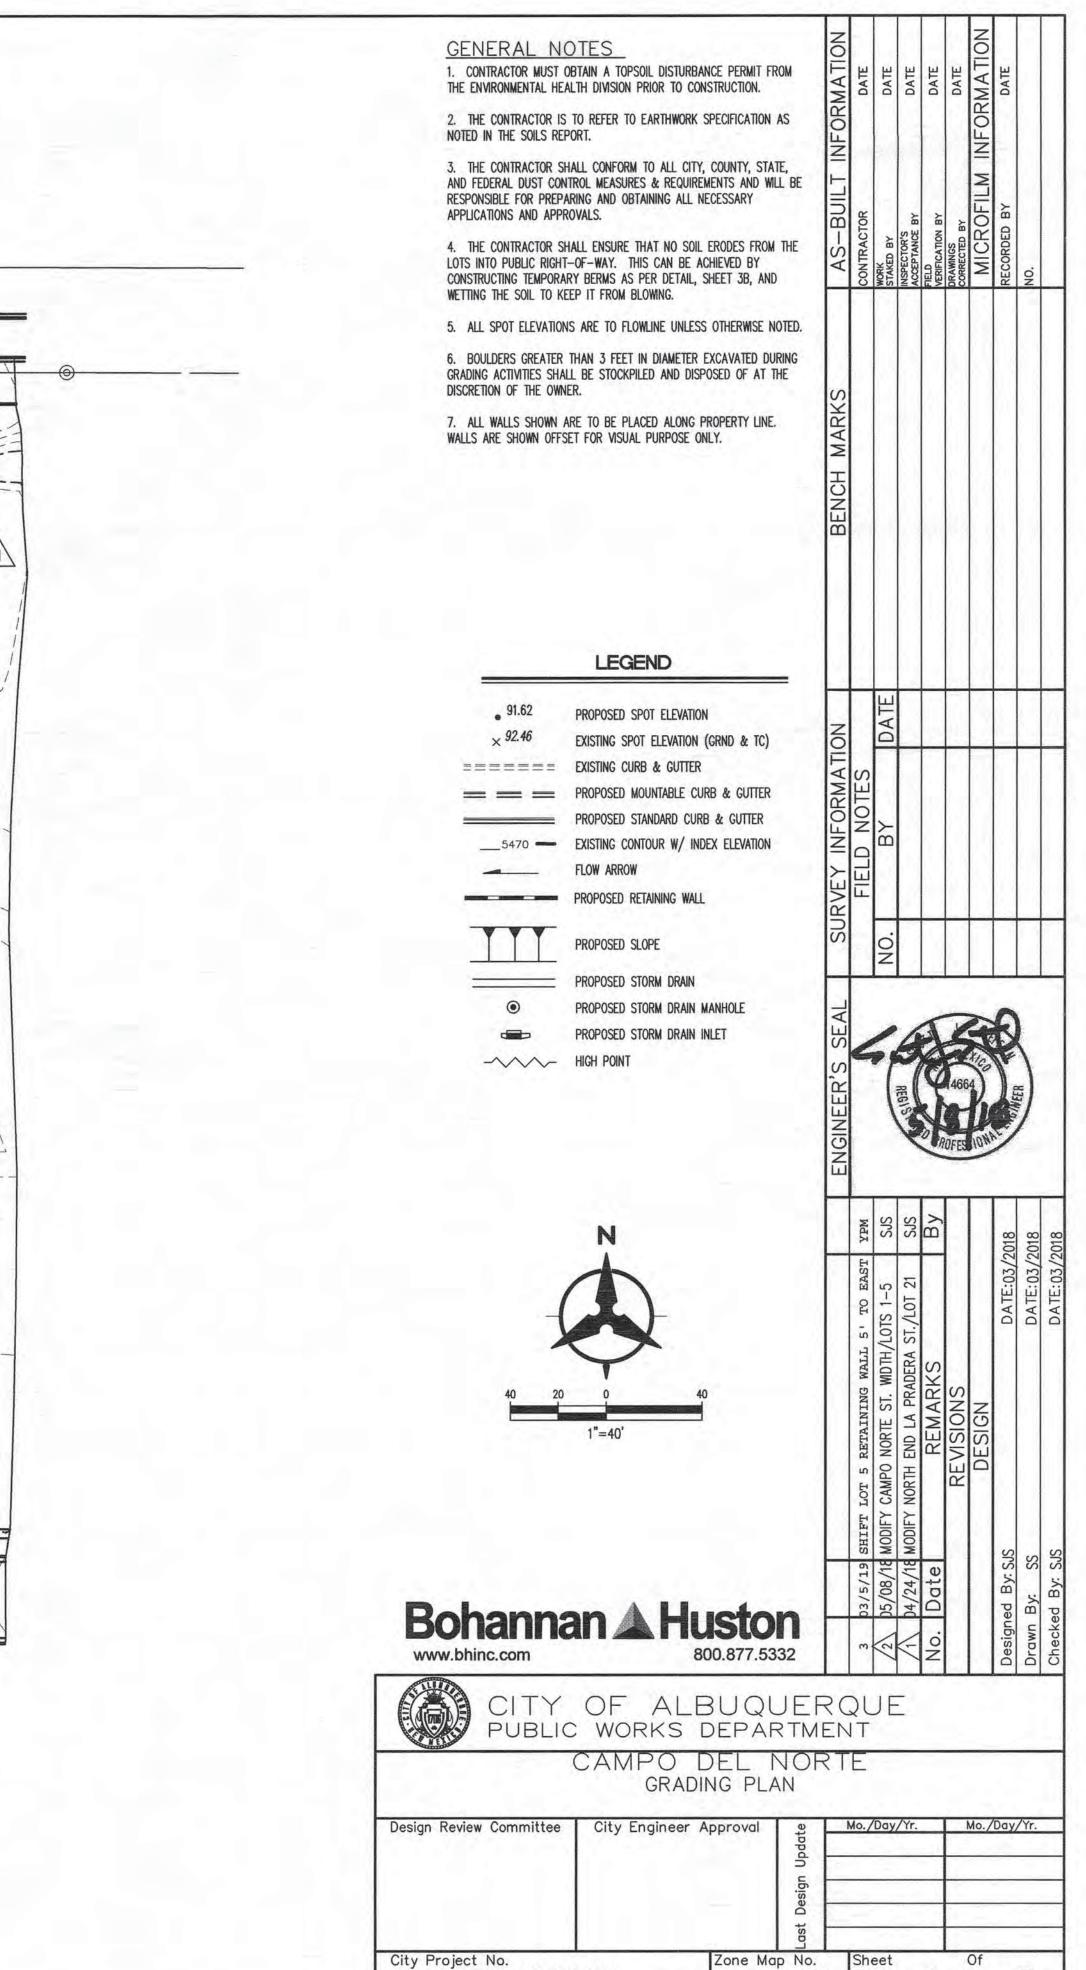

#### GRADING AND DRAINAGE CERTIFICATION

I, YOLANDA PADILLA MOYER, NMPE 16035, OF THE FIRM BOHANNAN HUSTON, HEREBY CERTIFY THAT CAMPO DEL NORTE HAS BEEN GRADED AND WILL DRAIN IN SUBSTANTIAL COMPLIANCE WITH AND IN ACCORDANCE WITH THE DESIGN INTENT OF THE APPROVED GRADING AND DRAINAGE PLAN DATED 05/08/18, THE RECORD INFORMATION EDITED ONTO THE ORIGINAL DESIGN DOCUMENT HAS BEEN PROVIDED BY DAVID R. VIGIL, NMPS 8911, OF SURV-TEK. I FURTHER CERTIFY THAT I HAVE PERSONALLY VISITED THE PROJECT SITE 03/12/2020 AND HAVE DETERMINED BY VISUAL INSPECTION THAT THE DATA PROVIDED IS REPRESENTATIVE OF ACUTAL SITE CONDITIONS AND IS TRUE AND CORRECT TO THE BEST OF MY KNOWLEDGE AND BELIEF.

THE RECORD INFORMATION PRESENTED HEREON IS NOT NECESSARILY COMPLETE AND INTENEDED ONLY TO VERIFY SUBSTANTIAL COMPLIANCE OF THE GRADING ASPECTS OF THIS PROJECT. THOSE RELYING ON THE RECORD DOCUMENT ARE ADVISED TO OBTAIN INDEPENDENT VERIFICATION OF ITS ACCURACY BEFORE USING IT FOR ANY

P:\20180359\CDP\Plans\General\20180359\_GP01.dwg May 08, 2018 — 1:00pm

YOLANDA PADILLA MOYER, NMPE 16035 DATE

PADILLA METICO 16035 16035

XXXXXX

C-18-Z