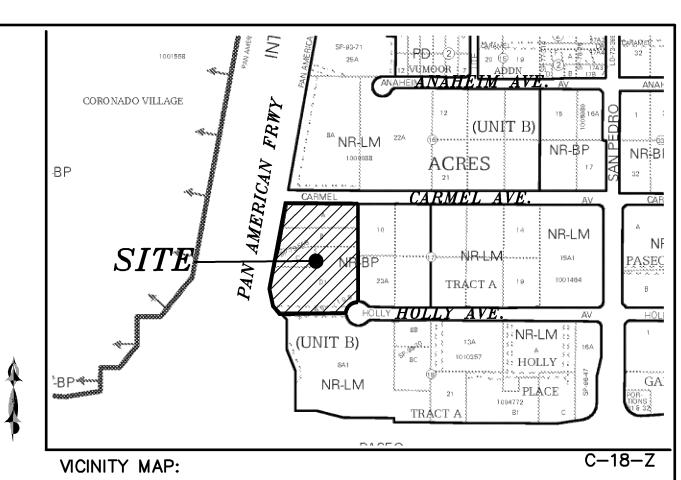

LEGAL DESCRIPTION:

LOTS A, B, C, D-1, BLOCK 17, NORTH ALBUQUERQUE ACRES, TRACT A, UNIT B. CONTAINING 4.720 ACRES

SITE DATA

PROPOSED USAGE:

ZONING:

LOT AREA:

BUILDING ARE:

NR-E