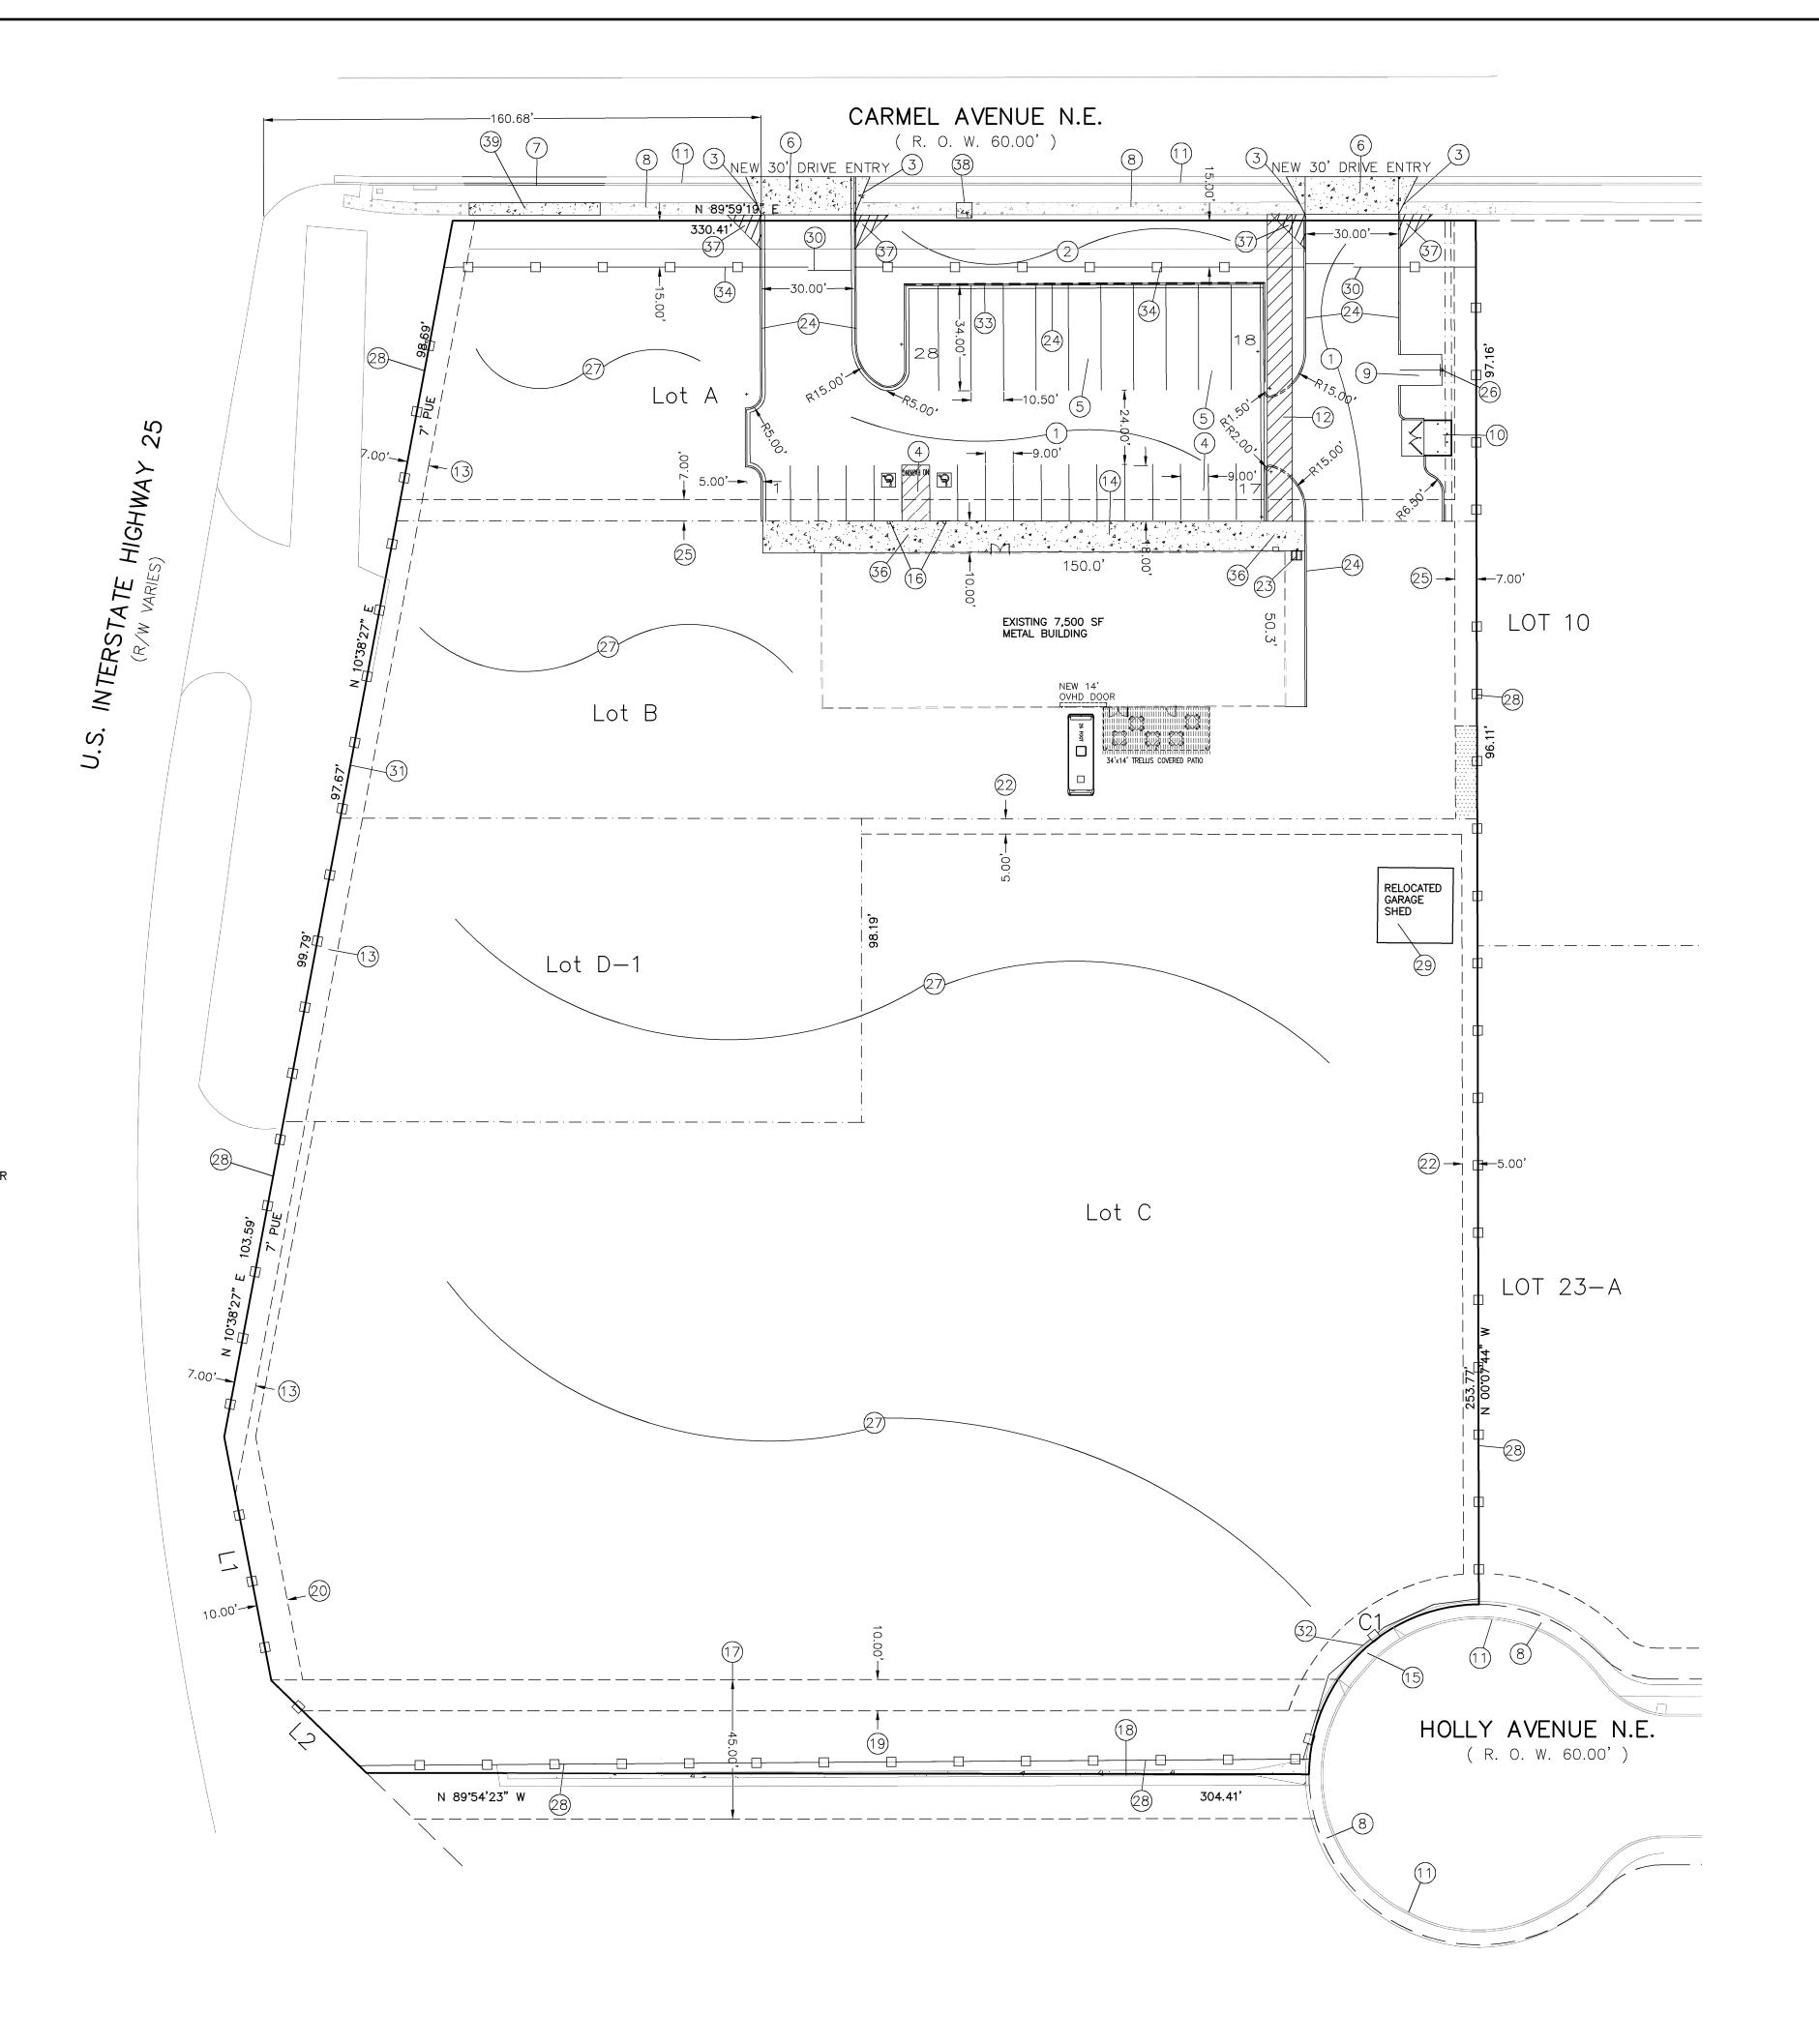

FEE PAID:\_\_\_\_\_

- 1. ASPHALT PAVING AREA, TYP., 3" ASPHALT OVER COMPACTED SUBGRADE.
- 2. LANDSCAPING/GRAVEL AREA, TYP.
- 3. UNI-DIRECTIONAL RAMP PER COA STD DWG #2440.
- 4. 9.00' WIDE X 18' DEEP PARKING SPACES, TYP.
- 5. 10.50' WIDE X 34' DEEP PARKING SPACES, TYP.
- 6. NEW DRIVEWAY PER COA STD DWG.#2426.
- 7. REMOVE EXISTING DRIVEWAY AND INSTALL STANDARD CURB & GUTTER
- 8. EXISTING 4.00' SIDEWALK.
- 9. NEW MOTORCYCLE PARKINGS ( 4'X8' MIN.)
- 10. NEW TRASH ENCLOSURE PER CITY OF ALBUQERQUE STANDARDS.
- 11. EXISTING CURB & GUTTER, TYP.

PER COA STD DWG 2415A.

- 12. 6' WIDE PEDESTRIAN ACCESS WAY FROM THE 10' SIDEWALK ALONG BUILDING TO PUBLIC SIDEWLAK ALONG CARMEL TO MATCH GRADE AND TO BE PAINTED WHITE.
- 13. EXISTING 7.00' PUBLIC UTILITY EASEMENT.
- 14. NEW 10' WIDE SIDEWALK PER COA STD. DWG. #2430.
- 15. EXISTING 24.00' DRIVEWAY.
- 16. HANDICAP SIGN PER COA STANDARDS, MUST HAVE REQUIRED LANGUAGE PER 66-7-352.4C NMSA 1978, "VIOLATORS ARE SUBJECT TO FINE AND/OR TOWING"
- 17. EXISTING 45.00' PUBLIC DRAINAGE, SANITARY SEWER AND WATER LINE EASEMENT.
- 18. EXISTING CONCRETE DRAINAGE SWALE.
- 19. EXISTING 10.00' PUBLIC UTILITY EASEMENT.
- 20. EXISTING 10.00' DRAINAGE EASEMENT.
- 21. MOTORCYCLE PARKING SIGN PER COA STANDARDS.
- 22. EXISTING 5.00' PUBLIC UTILITY EASEMENT.
- 23. BICYCLE RACK (2 BICYCLES).
- 24. PROPOSED CURB TYPE, STD. DWG # 2415A.
- 25. EXISTING 7.00' PNM & MST & T. EASEMENT.
- 26. MOTORCYCLE PARKING SIGN PER COA STANDARDS.
- 27. RV DISPLAY/STORAGE AREA, GRAVEL PAVING TYP.
- 28. EXISTING FENCE.
- 29. RELOCATED GARAGE SHED.
- 30. NEW GATE TO BE OPEN DURING BUSINESS HOURS.
- 31. EXISTING GATE TO BE USED FOR EMERGENCY ACCESS ONLY.
- 32. PROPOSED NEW GATE.
- 33. PROPOSED 30" BLOCK WALL.
- 34. RELOCATED FENCE FROM PROPERTY LINE.
- 35. INSTALL WORD "NO PARKING" IN CAPITAL LETTERS, EACH OF WHICH SHALL BE AT LEAST ONE FOOT HIGH AND AT LEAST 2" WIDE PLACED AT THE REAR OF PARKING SPACES.
- 36. INSTALL HC RAMP, SEE DETAIL THIS SHEET.
- 37. CLEAR SIGHT TRIANGLE.
- 38. PROVIDE A 5' BY 5' LANDING.
- 39. REMOVE EXISTING DRIVEWAY AND INSTALL SIDEWALK PER COA STD DWG 2430.

### GENERAL NOTE:

"LANDSCAPING AND SIGNING WILL NOT INTERFERE WITH CLEAR SIGHT REQUIREMENTS. THEREFORE, SIGNS, WALLS, TREES, AND SHRUBBERY BETWEEN 3 AND 8 FEET TALL (AS MEASURED FROM THE GUTTER PAN)WILL NOT BE ACCEPTABLE IN THIS AREA." PLEASE SEE SIGHT DISTANCE EXHIBIT AT STREET INTERSECTIONS FOR CLARIFICATION (THE DEVELOPMENT PROCESS MANUAL, CHAPTER 23, PART B, SECTION 5. A.

LEGAL DESCRIPTION:

LOTS A, B, C, D-1, BLOCK 17, NORTH ALBUQUERQUE ACRES, TRACT A, UNIT B. CONTAINING 4.720 ACRES

SITE DATA

PROPOSED USAGE:

ZONING:

LOT AREA:

BUILDING ARE:

NR-E

LIGHT VEHICLE SALES (RV, BOAT SALE)
CONTAINING 205,603.20 S.F. ( 4.720 ACRE )

7500.00 SF OFFICE/BREAK ROOM: 500 SF, RV DISPLAY/SALE 7000 SF

PARKING CALCULATIONS:

7000 SF LIGHT VEHICLE SALES AND 500 SF OFFICE SPACE

0.50 X 5 5 AGES FER 1,500 51 = 2.5

SUBTOTAL 16 SPACES

TOTAL PARKING REQUIRED: 16 SPACES

TOTAL PARKING PROVIDED INCLUDED HC:

HC PARKING REQUIRED:

1 SPACES (1 VAN)

HC PARKING PROVIDED:

2 SPACES (1 VAN)

MOTORCYCLE SPACES REQUIRED: 1 SPACES
MOTORCYCLE SPACES PROVIDED: 2 SPACES

BICYCLE SPACES REQUIRED: 2 SPACES
BICYCLE SPACES PROVIDED: 2 SPACES

TRAFFIC CIRCULATION
LAYOUT APPROVED

ALL WHEELCHAIR RAMPS LOCATED WITHIN THE PUBLIC RIGHT OF WAY MUST HAVE TRUNCATED DOMES.

GRAPHIC SCALE

30 15 0 30

SCALE: 1"=30"

SBS CONSTRUCTION AND ENGINEERING, LLC

REZA AFAGHPOUR

P.E. #11814

10209 SNOWFLAKE CT., NW ALBUQUERQUE, NEW MEXICO 87114 (505)804-5013

ALOHA RV 8212 PAN AMERICAN FWY, NE SITE PLAN FOR TCL