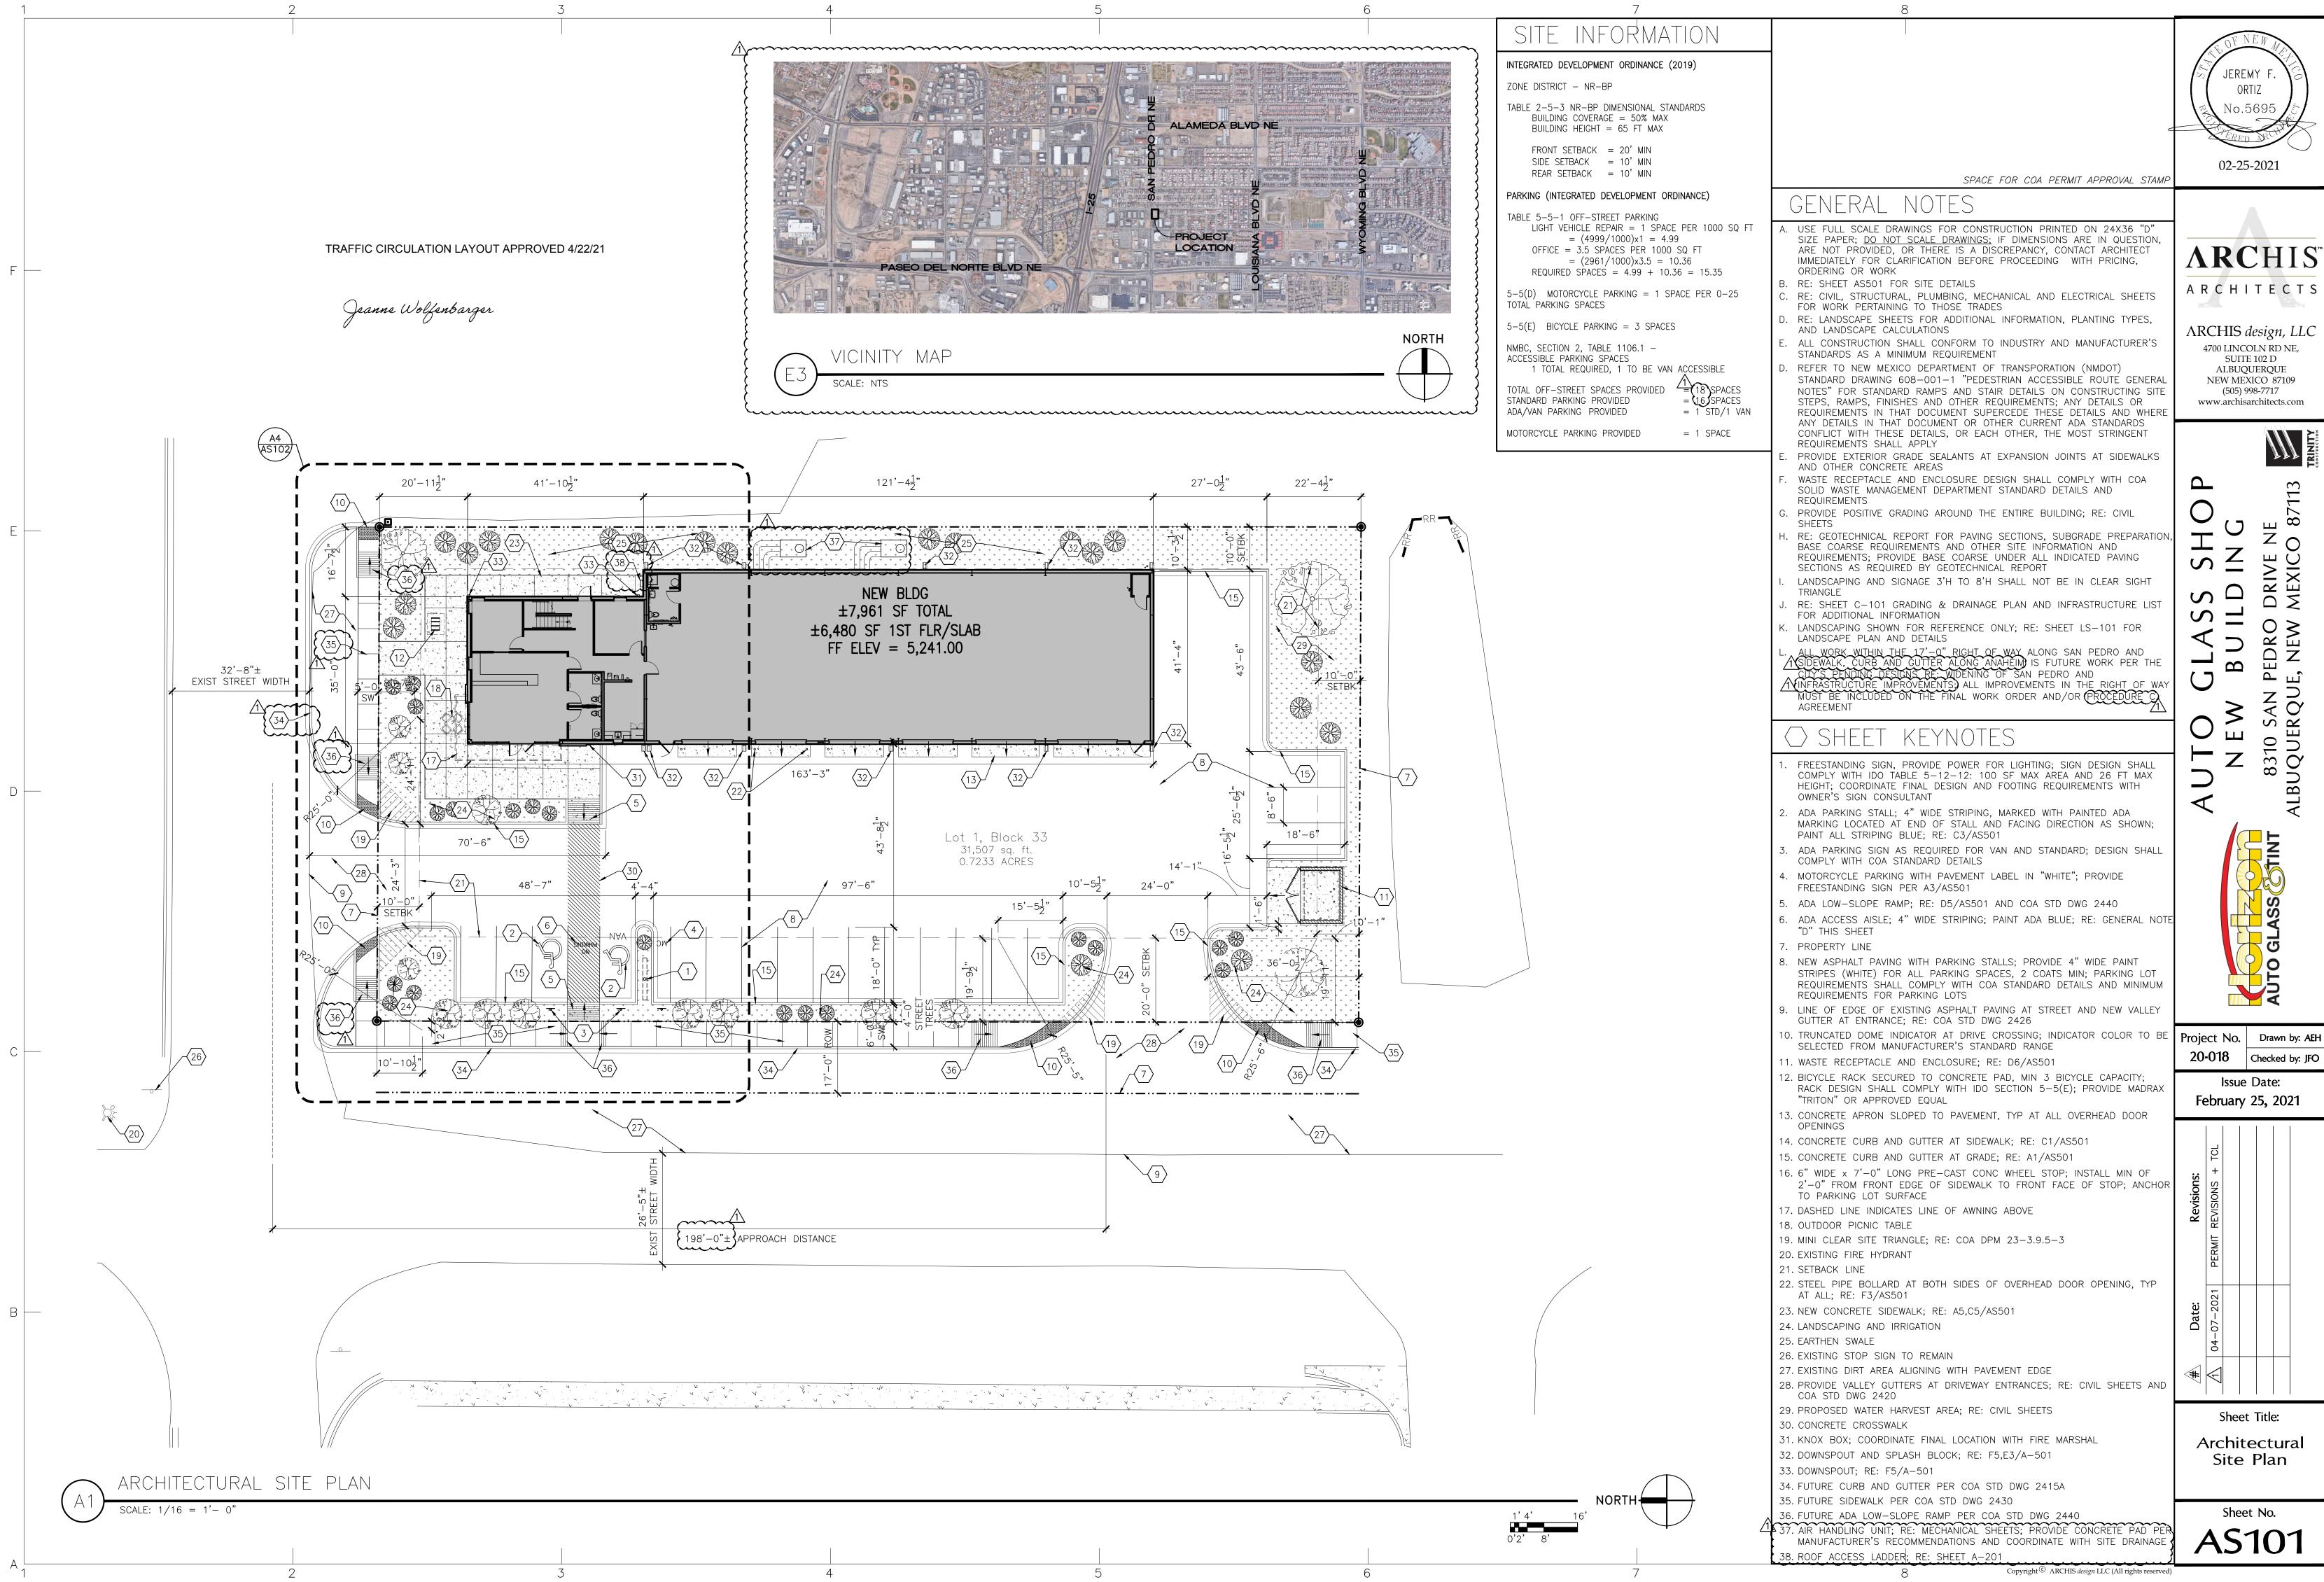

## CITY OF ALBUQUERQUE

Planning Department Brennon Williams, Director

April 22, 2021

Ashley Hartshorn, AIA 4700 Lincoln Rd NE, Suite 107 Albuquerque, NM 87109

Re: Horizon Autoglass

> San Pedro/Anaheim **Traffic Circulation Layout**

Engineer's/Architect's Stamp 2-25-2021 (C18-D107)

Dear Ms. Hartshorn:

The TCL submittal received 4-7-21 is approved for Building Permit after DRB plat approval on 4-21-21. A copy of the stamped and signed plan will be needed for each of the building permit plans. Please keep the original to be used for certification of the site for final C.O. for Transportation.

When the site construction is completed and an inspection for Certificate of Occupancy (C.O.) is requested, use the original City stamped approved TCL for certification. Redline any minor changes and adjustments that were made in the field. A NM registered architect or engineer must stamp, sign, and date the certification TCL along with indicating that the development was built in "substantial compliance" with the TCL. Submit this certification, the TCL, and a completed Drainage and

Transportation Information Sheet to front counter personnel for log in and evaluation by

Albuquerque Transportation.

PO Box 1293

NM 87103

Once verification of certification is completed and approved, notification will be made to Building Safety to issue Final C.O. To confirm that a final C.O. has been issued, call Building Safety at 924-3690.

Sincerely, www.cabq.gov

Jeanne wolfenbarger

Jeanne Wolfenbarger, P.E. Traffic Engineer, Planning Dept. **Development Review Services** 

C: CO Clerk, File

**ARCHIS** 

ARCHITECTS

4700 LINCOLN RD NE, ALBUQUERQUE NEW MEXICO 87109 (505) 998-7717