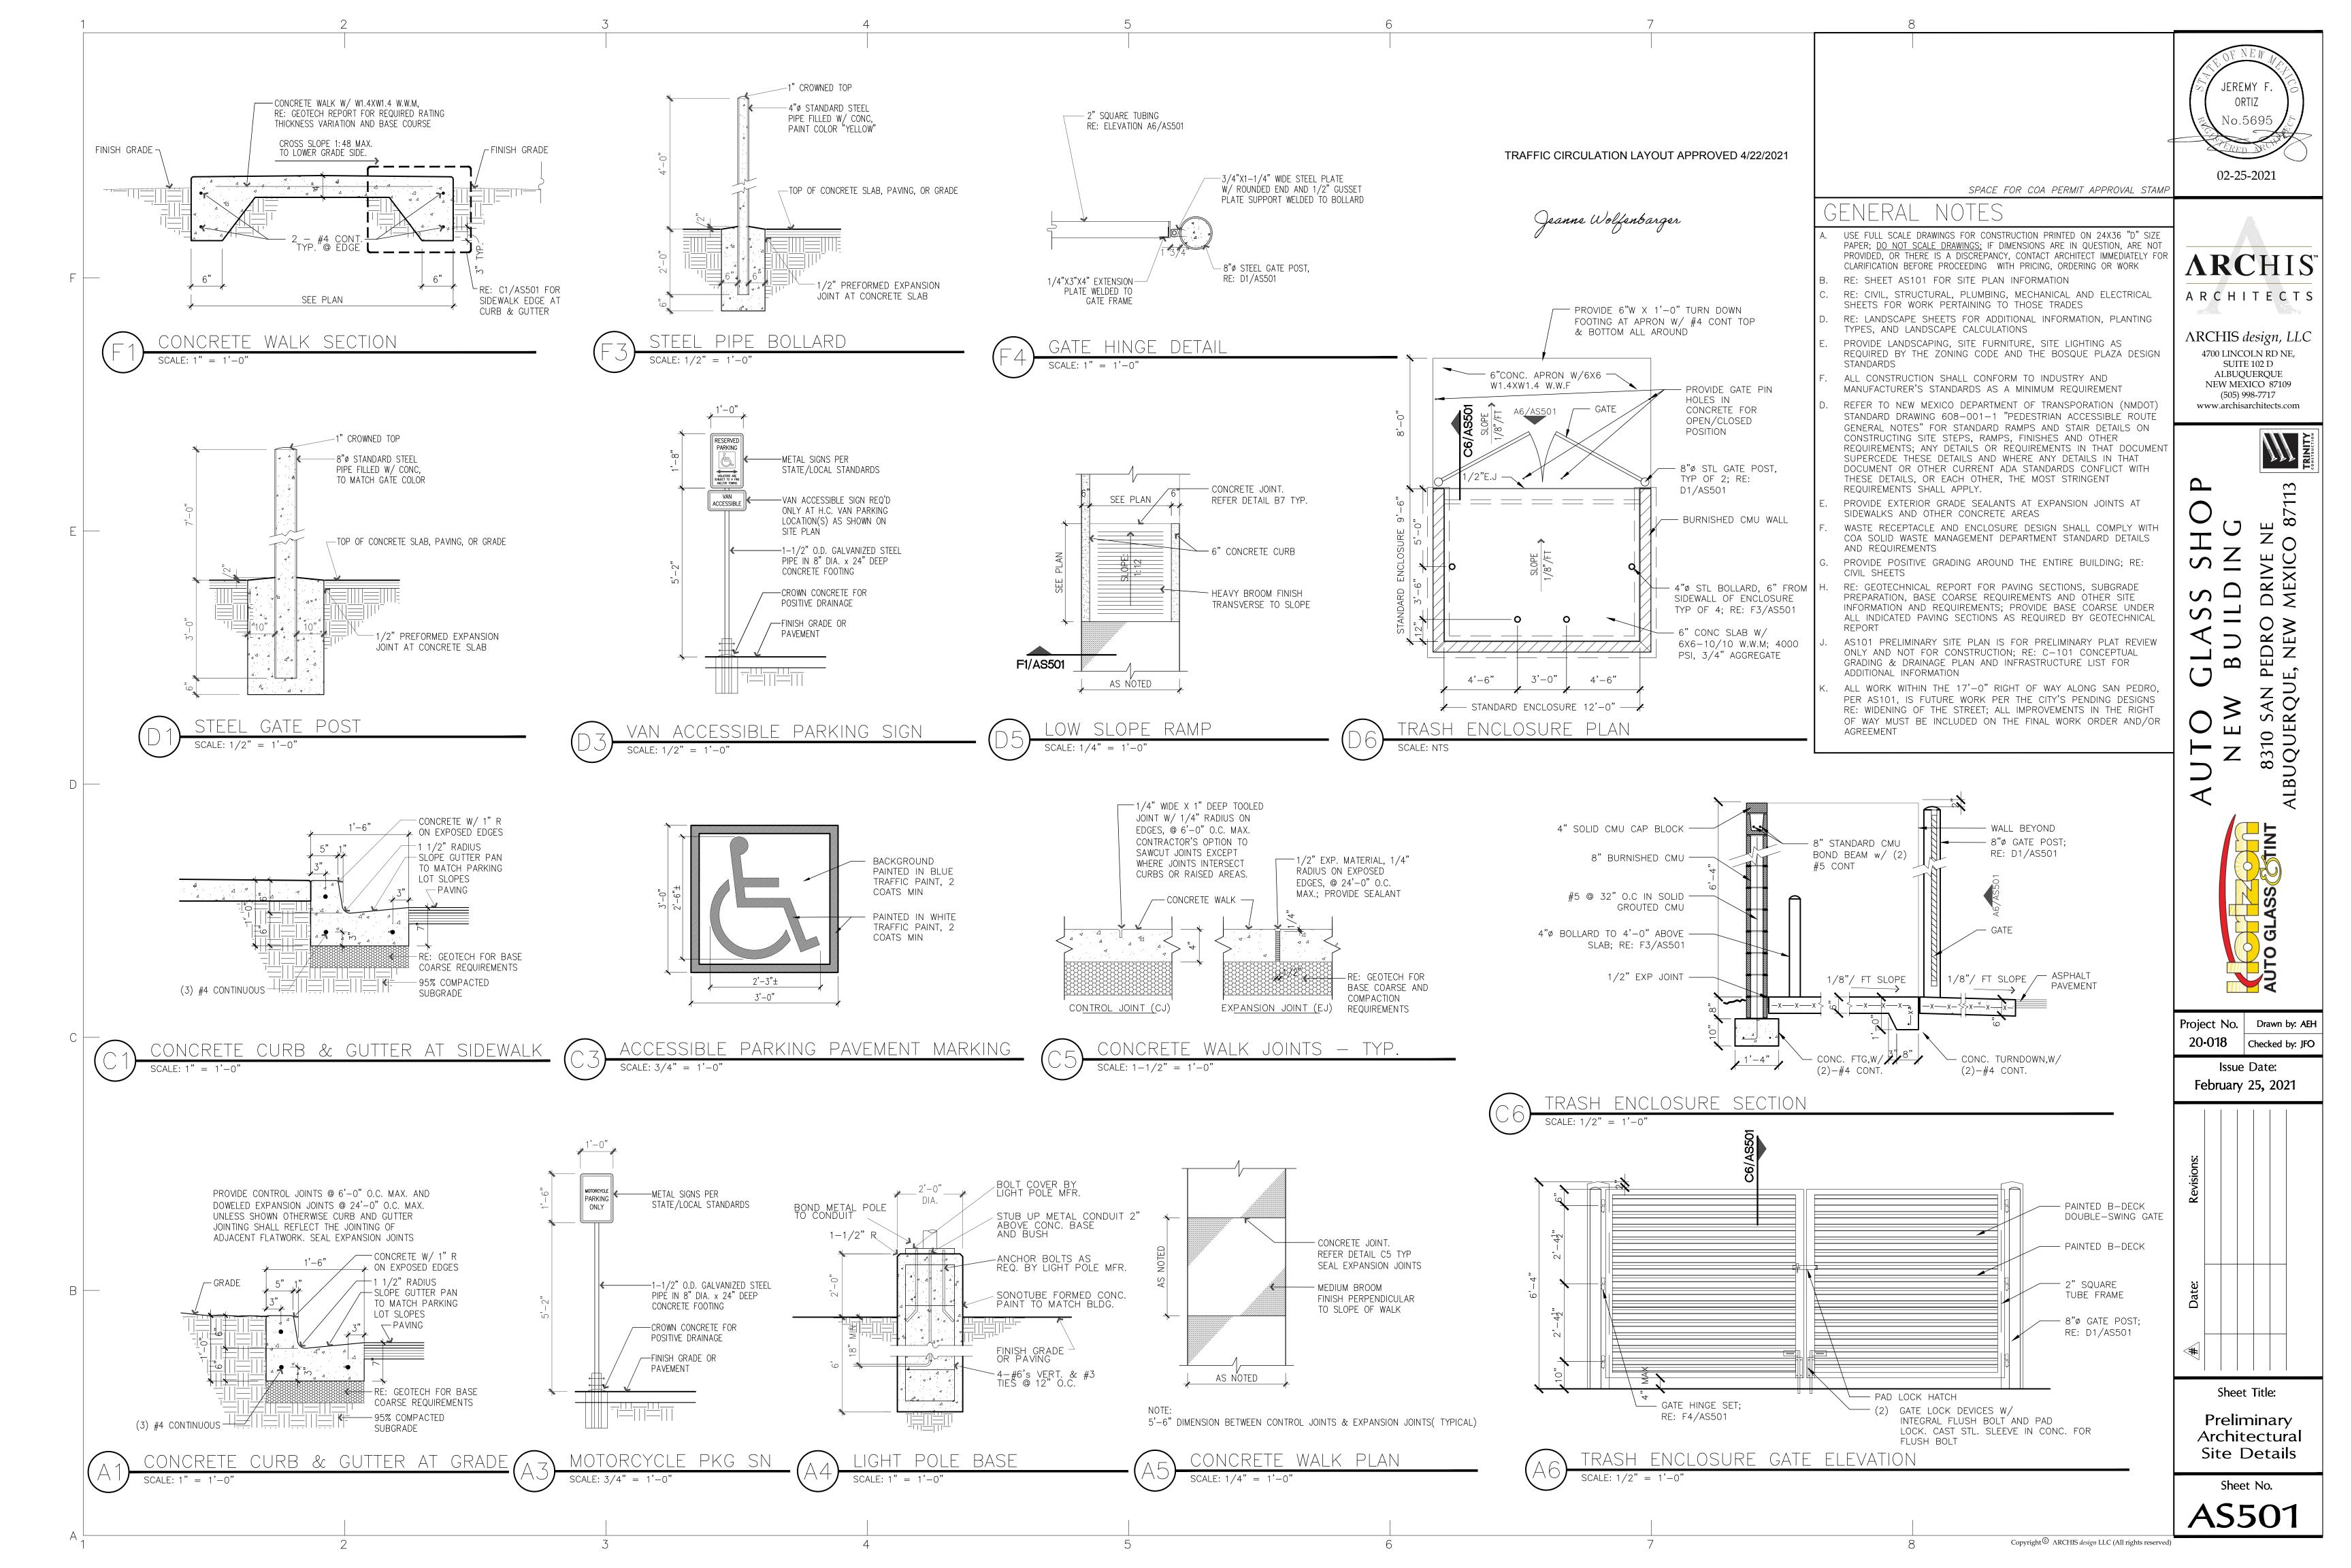

## CITY OF ALBUQUERQUE

Planning Department Brennon Williams, Director

April 22, 2021

Ashley Hartshorn, AIA 4700 Lincoln Rd NE, Suite 107 Albuquerque, NM 87109

Re: Horizon Autoglass

> San Pedro/Anaheim **Traffic Circulation Layout**

Engineer's/Architect's Stamp 2-25-2021 (C18-D107)

Dear Ms. Hartshorn:

The TCL submittal received 4-7-21 is approved for Building Permit after DRB plat approval on 4-21-21. A copy of the stamped and signed plan will be needed for each of the building permit plans. Please keep the original to be used for certification of the site for final C.O. for Transportation.

When the site construction is completed and an inspection for Certificate of Occupancy (C.O.) is requested, use the original City stamped approved TCL for certification. Redline any minor changes and adjustments that were made in the field. A NM registered architect or engineer must stamp, sign, and date the certification TCL along with indicating that the development was built in "substantial compliance" with the TCL. Submit this certification, the TCL, and a completed Drainage and

Transportation Information Sheet to front counter personnel for log in and evaluation by

Albuquerque Transportation.

PO Box 1293

NM 87103

Once verification of certification is completed and approved, notification will be made to Building Safety to issue Final C.O. To confirm that a final C.O. has been issued, call Building Safety at 924-3690.

Sincerely, www.cabq.gov

Jeanne wolfenbarger

Jeanne Wolfenbarger, P.E. Traffic Engineer, Planning Dept. **Development Review Services** 

C: CO Clerk, File

**ARCHIS** 

ARCHITECTS

4700 LINCOLN RD NE, ALBUQUERQUE NEW MEXICO 87109 (505) 998-7717