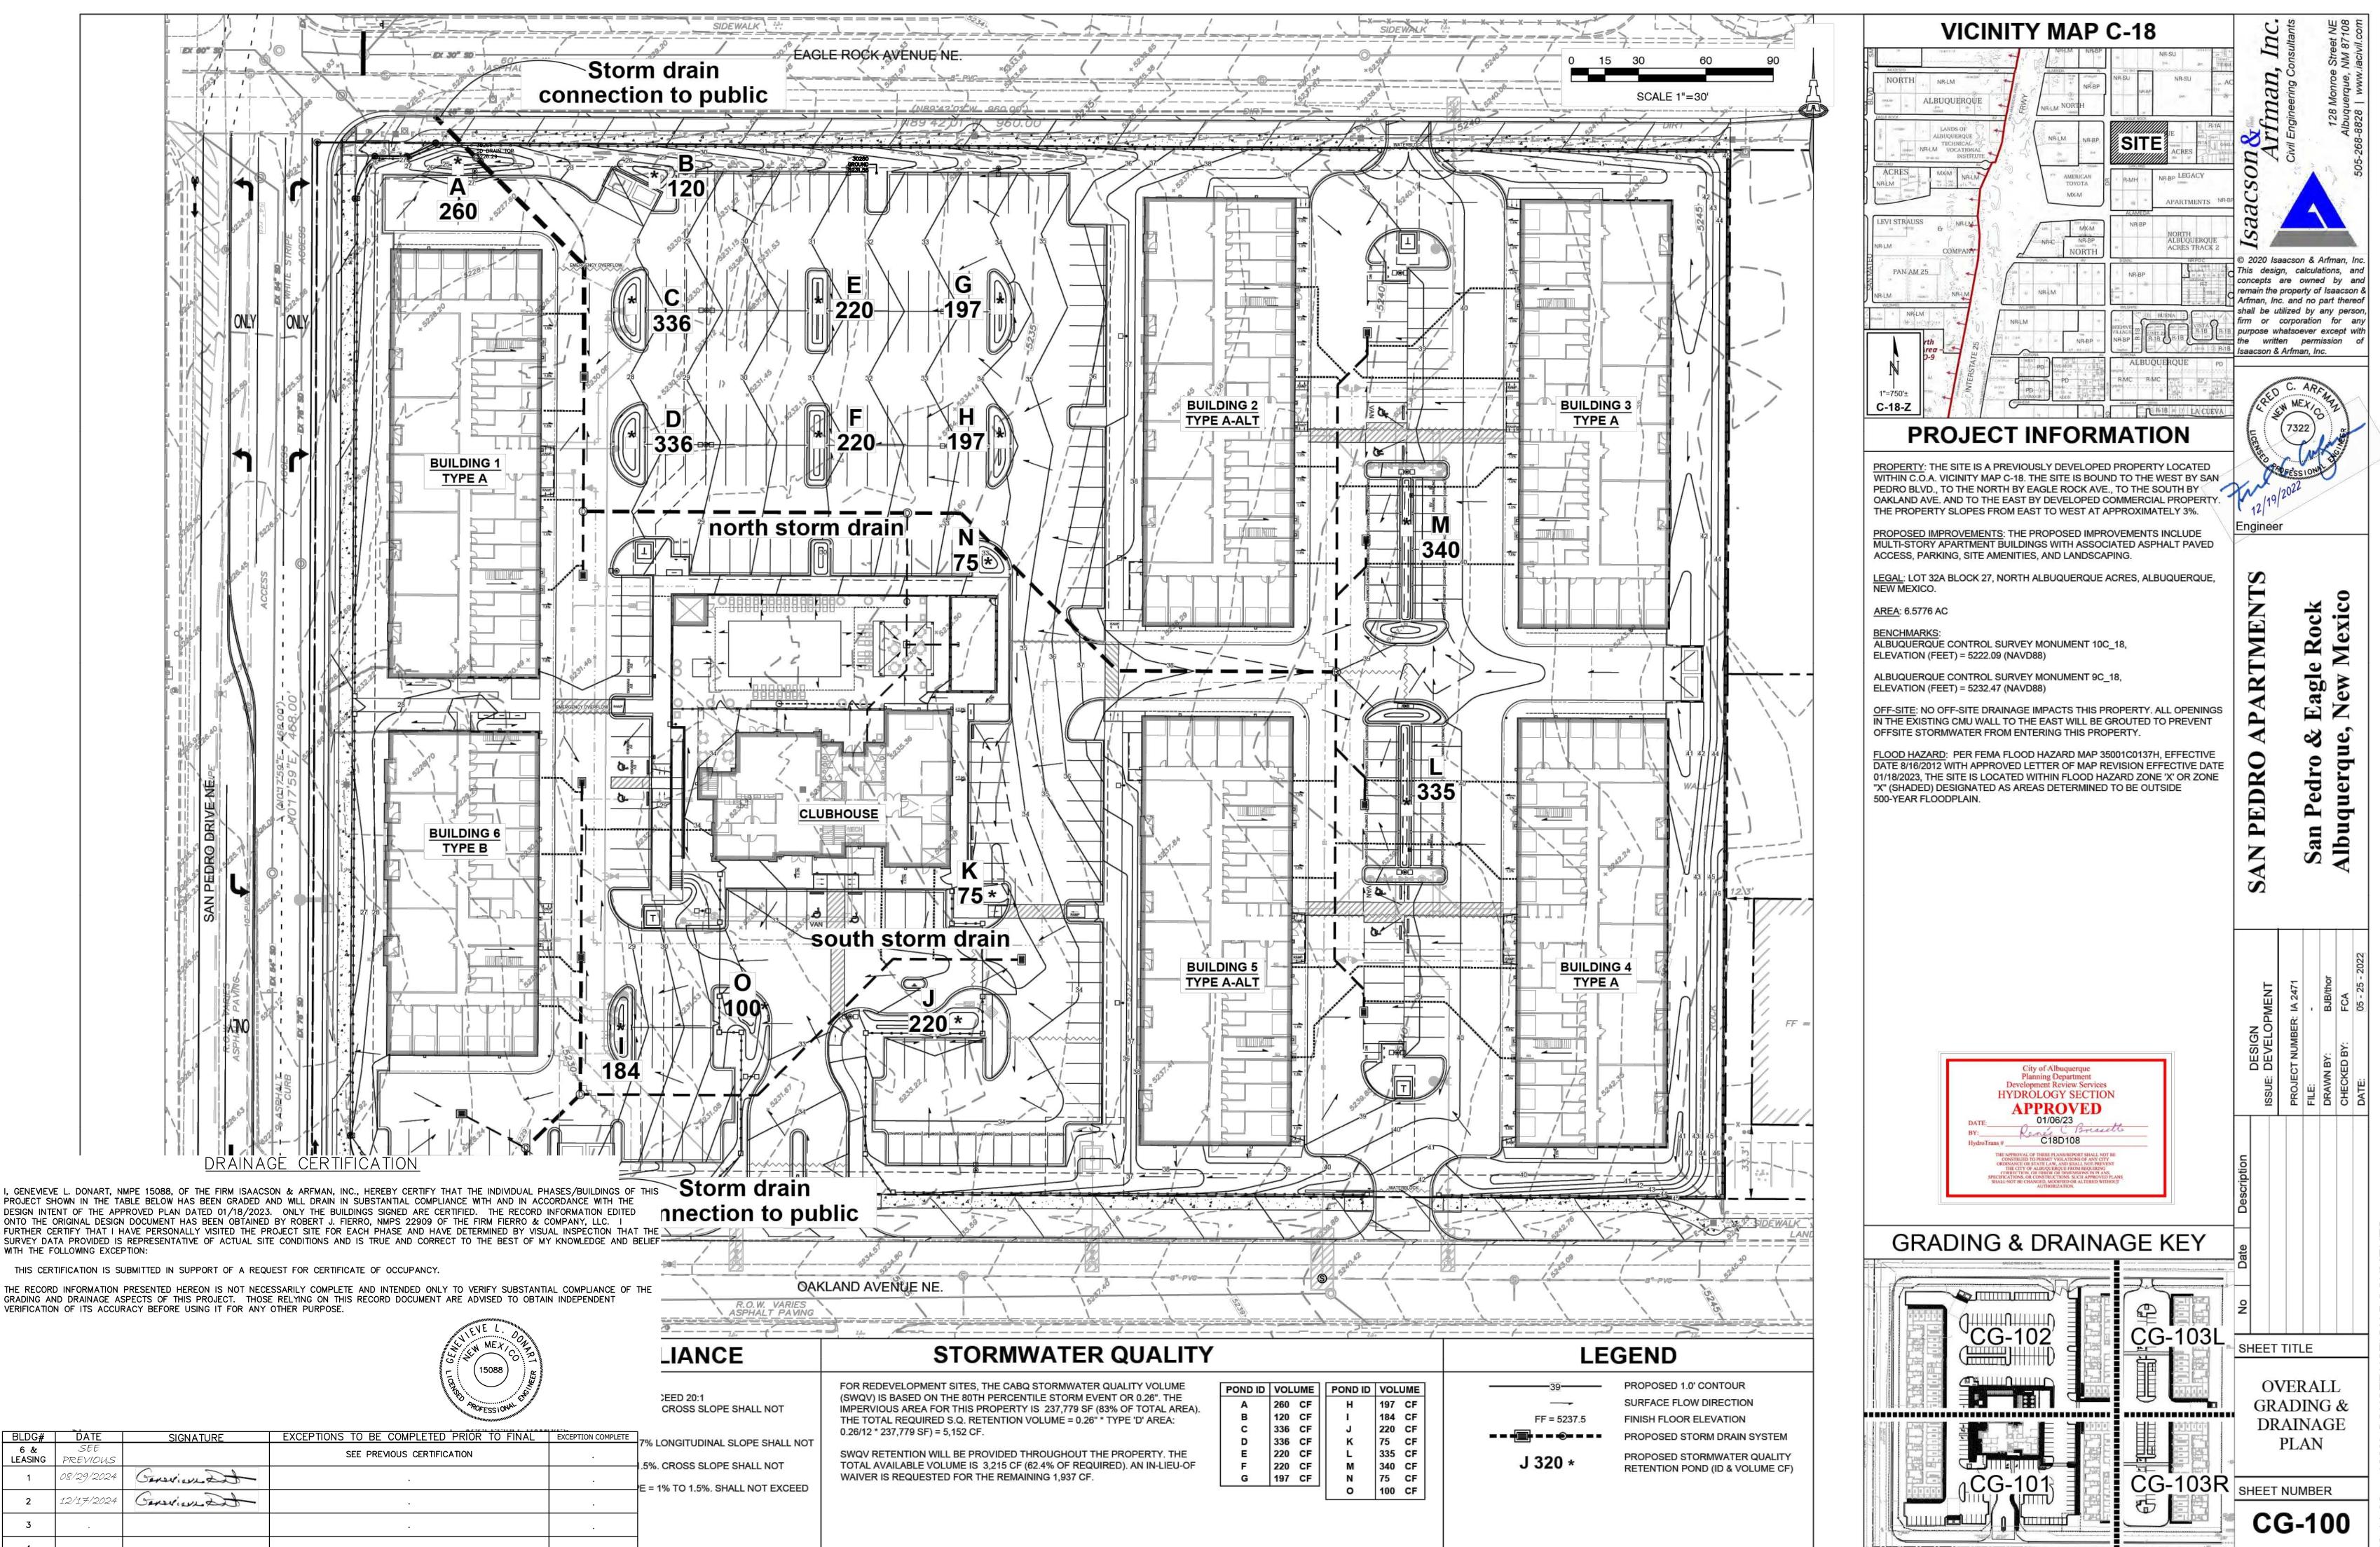

## CITY OF ALBUQUERQUE

Planning Department Alan Varela, Director

Mayor Timothy M. Keller

December 19, 2024

Genevieve Donart, P.E. Isaacson & Arfman, P.A. 128 Monroe St. N.E Albuquerque, NM 87108

RE: San Pedro Apartments – Building 5 9320 San Pedro NE Permanent Certificate of Occupancy Engineer's Certification Date: 12/17/2024 Engineer's Stamp Date: 12/19/2022 Hydrology File: C18D108

Dear Mrs. Donart:

PO Box 1293 Based on the Engineer's Grading and Drainage Certification received 12/17/2024 and the site visit on 12/18/2024, this letter serves as a "green tag" from Hydrology Section for a Permanent Certificate of Occupancy to be issued by the Building and Safety Division <u>for Building 5</u> of the San Pedro Apartments project.

DATE SUBMITTED: 12/17/2024

| MI APPECCIDI E DAMO/CV |            |                         |                                           |                    |                                 |
|------------------------|------------|-------------------------|-------------------------------------------|--------------------|---------------------------------|
| BLDG#                  | DATE       | SIGNATURE               | EXCEPTIONS TO BE COMPLETED PRIOR TO FINAL | EXCEPTION COMPLETE | 7% LONGITUDINAL SLOPE SHALL N   |
| 6 &                    | SEE        |                         | SEE PREVIOUS CERTIFICATION                |                    | The ECHONODINAL SECTE STALE IN  |
| LEASING                | PREVIOUS   |                         |                                           |                    | 1.5%. CROSS SLOPE SHALL NOT     |
| 1                      | 08/29/2024 | Generican Dat           |                                           |                    |                                 |
| · ·                    |            | Centricity of a         | •                                         | •                  | E = 1% TO 1.5%. SHALL NOT EXCEE |
| 2                      | 12/17/2024 | Genericul Dat           |                                           |                    |                                 |
| 2                      | 12/1/2027  | Centrical Dal           | ·                                         | •                  |                                 |
| 7                      |            |                         |                                           |                    |                                 |
|                        | •          |                         | •                                         |                    |                                 |
|                        |            |                         |                                           |                    | 1                               |
| 4                      | · ·        |                         |                                           | · ·                |                                 |
|                        |            | $\langle \cdot \rangle$ |                                           |                    | 1                               |
| 5                      | 12/17/2024 | Cenerican the           |                                           |                    |                                 |