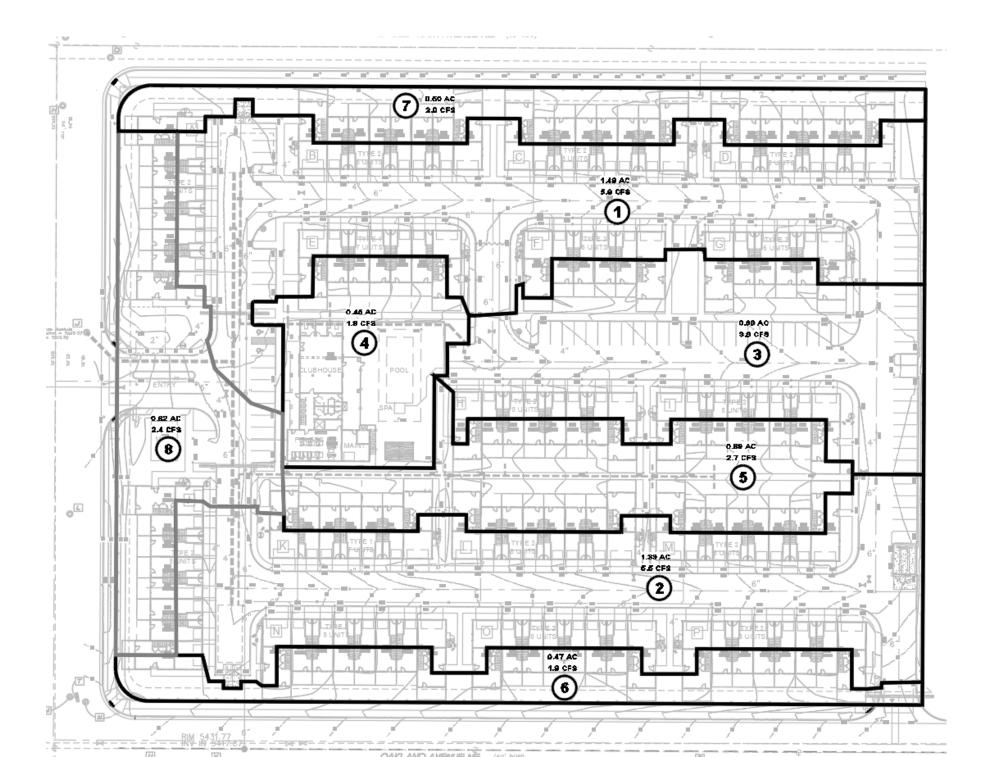

## Sierra Vista Apartments Conceptual Grading & Drainage Submittal

by

The conceptual drainage basin configuration shows Basins 6, 7 and 8 (approximately 6.2 cfs) being released to the adjacent streets. Stormwater quality ponds will be provided prior to the outfall as much as possible.

Basins 1, 2, 3, 4 and 5 ( $19.7\pm$  cfs) will be collected within the internal storm drain system and released to the existing San Pedro storm drain manhole located near the west entrance as shown. Stormwater quality ponds will be provided prior to stormwater entering the storm drain system as much as possible.

| BASIN SUMMARY   |                       |                                  |                              |          |  |  |  |
|-----------------|-----------------------|----------------------------------|------------------------------|----------|--|--|--|
| Basin No.       | Discharges to         | 100-year 6-hour<br>Discharge (Q) | Stormwater Quality<br>Volume | Comments |  |  |  |
| 1               | To Storm Drain System | 5.8                              | 1006                         |          |  |  |  |
| 2               | To Storm Drain System | 5.5                              | 945                          |          |  |  |  |
| 3               | To Storm Drain System | 3.9                              | 673                          |          |  |  |  |
| 4               | To Storm Drain System | 1.8                              | 306                          |          |  |  |  |
| 5               | To Storm Drain System | 2.7                              | 469                          |          |  |  |  |
| 6               | To Oakland Avenue     | 1.8                              | 319                          |          |  |  |  |
| 7               | To Eagle Rock Ave.    | 2.0                              | 340                          |          |  |  |  |
| 8               | To San Pedro Drive    | 2.4                              | 421                          |          |  |  |  |
| TOTAL DISCHARGE |                       | 25.9                             | 4478                         | CFS      |  |  |  |