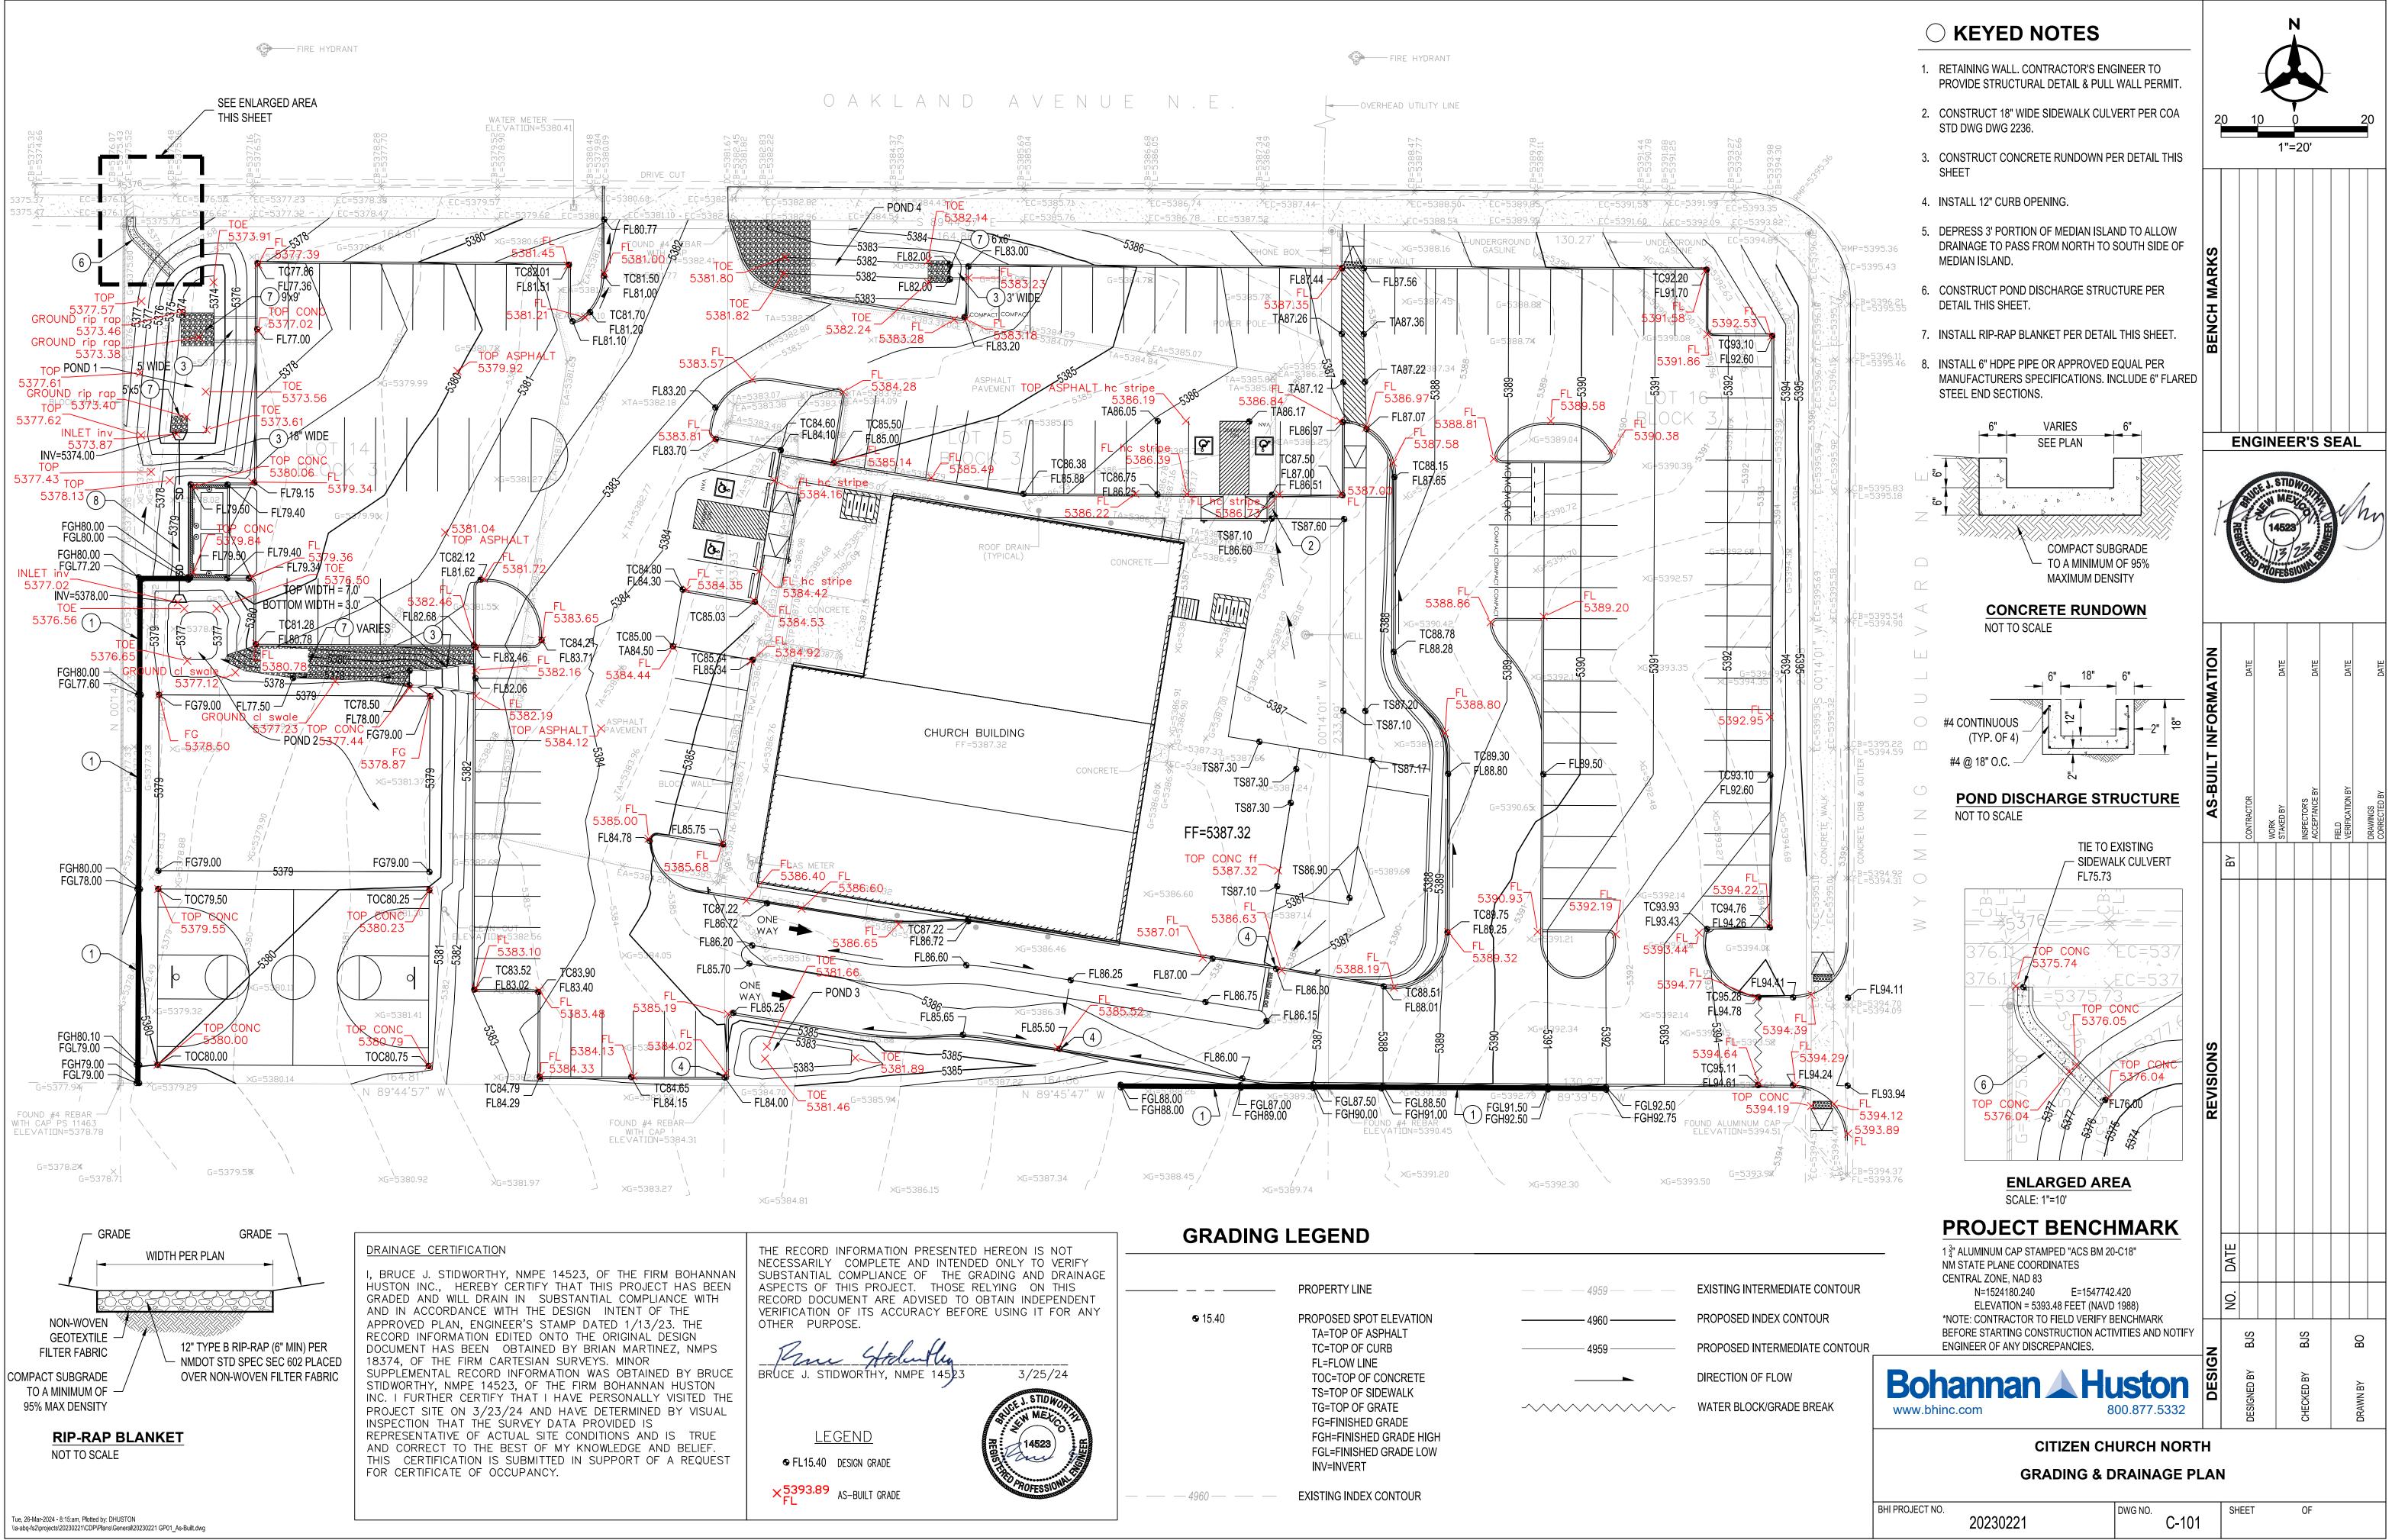

COA STAFF:

ELECTRONIC SUBMITTAL RECEIVED:

FEE PAID:

| <br>           |                                              |      |
|----------------|----------------------------------------------|------|
| <b>●</b> 15.40 | PROPOSED SPOT ELEVATION<br>TA=TOP OF ASPHALT | 4960 |
|                | TC=TOP OF CURB                               | 4959 |
|                | FL=FLOW LINE<br>TOC=TOP OF CONCRETE          |      |
|                | TS=TOP OF SIDEWALK<br>TG=TOP OF GRATE        |      |
|                | FG=FINISHED GRADE<br>FGH=FINISHED GRADE HIGH |      |
|                | FGL=FINISHED GRADE LOW<br>INV=INVERT         |      |
| <br>4960       |                                              |      |