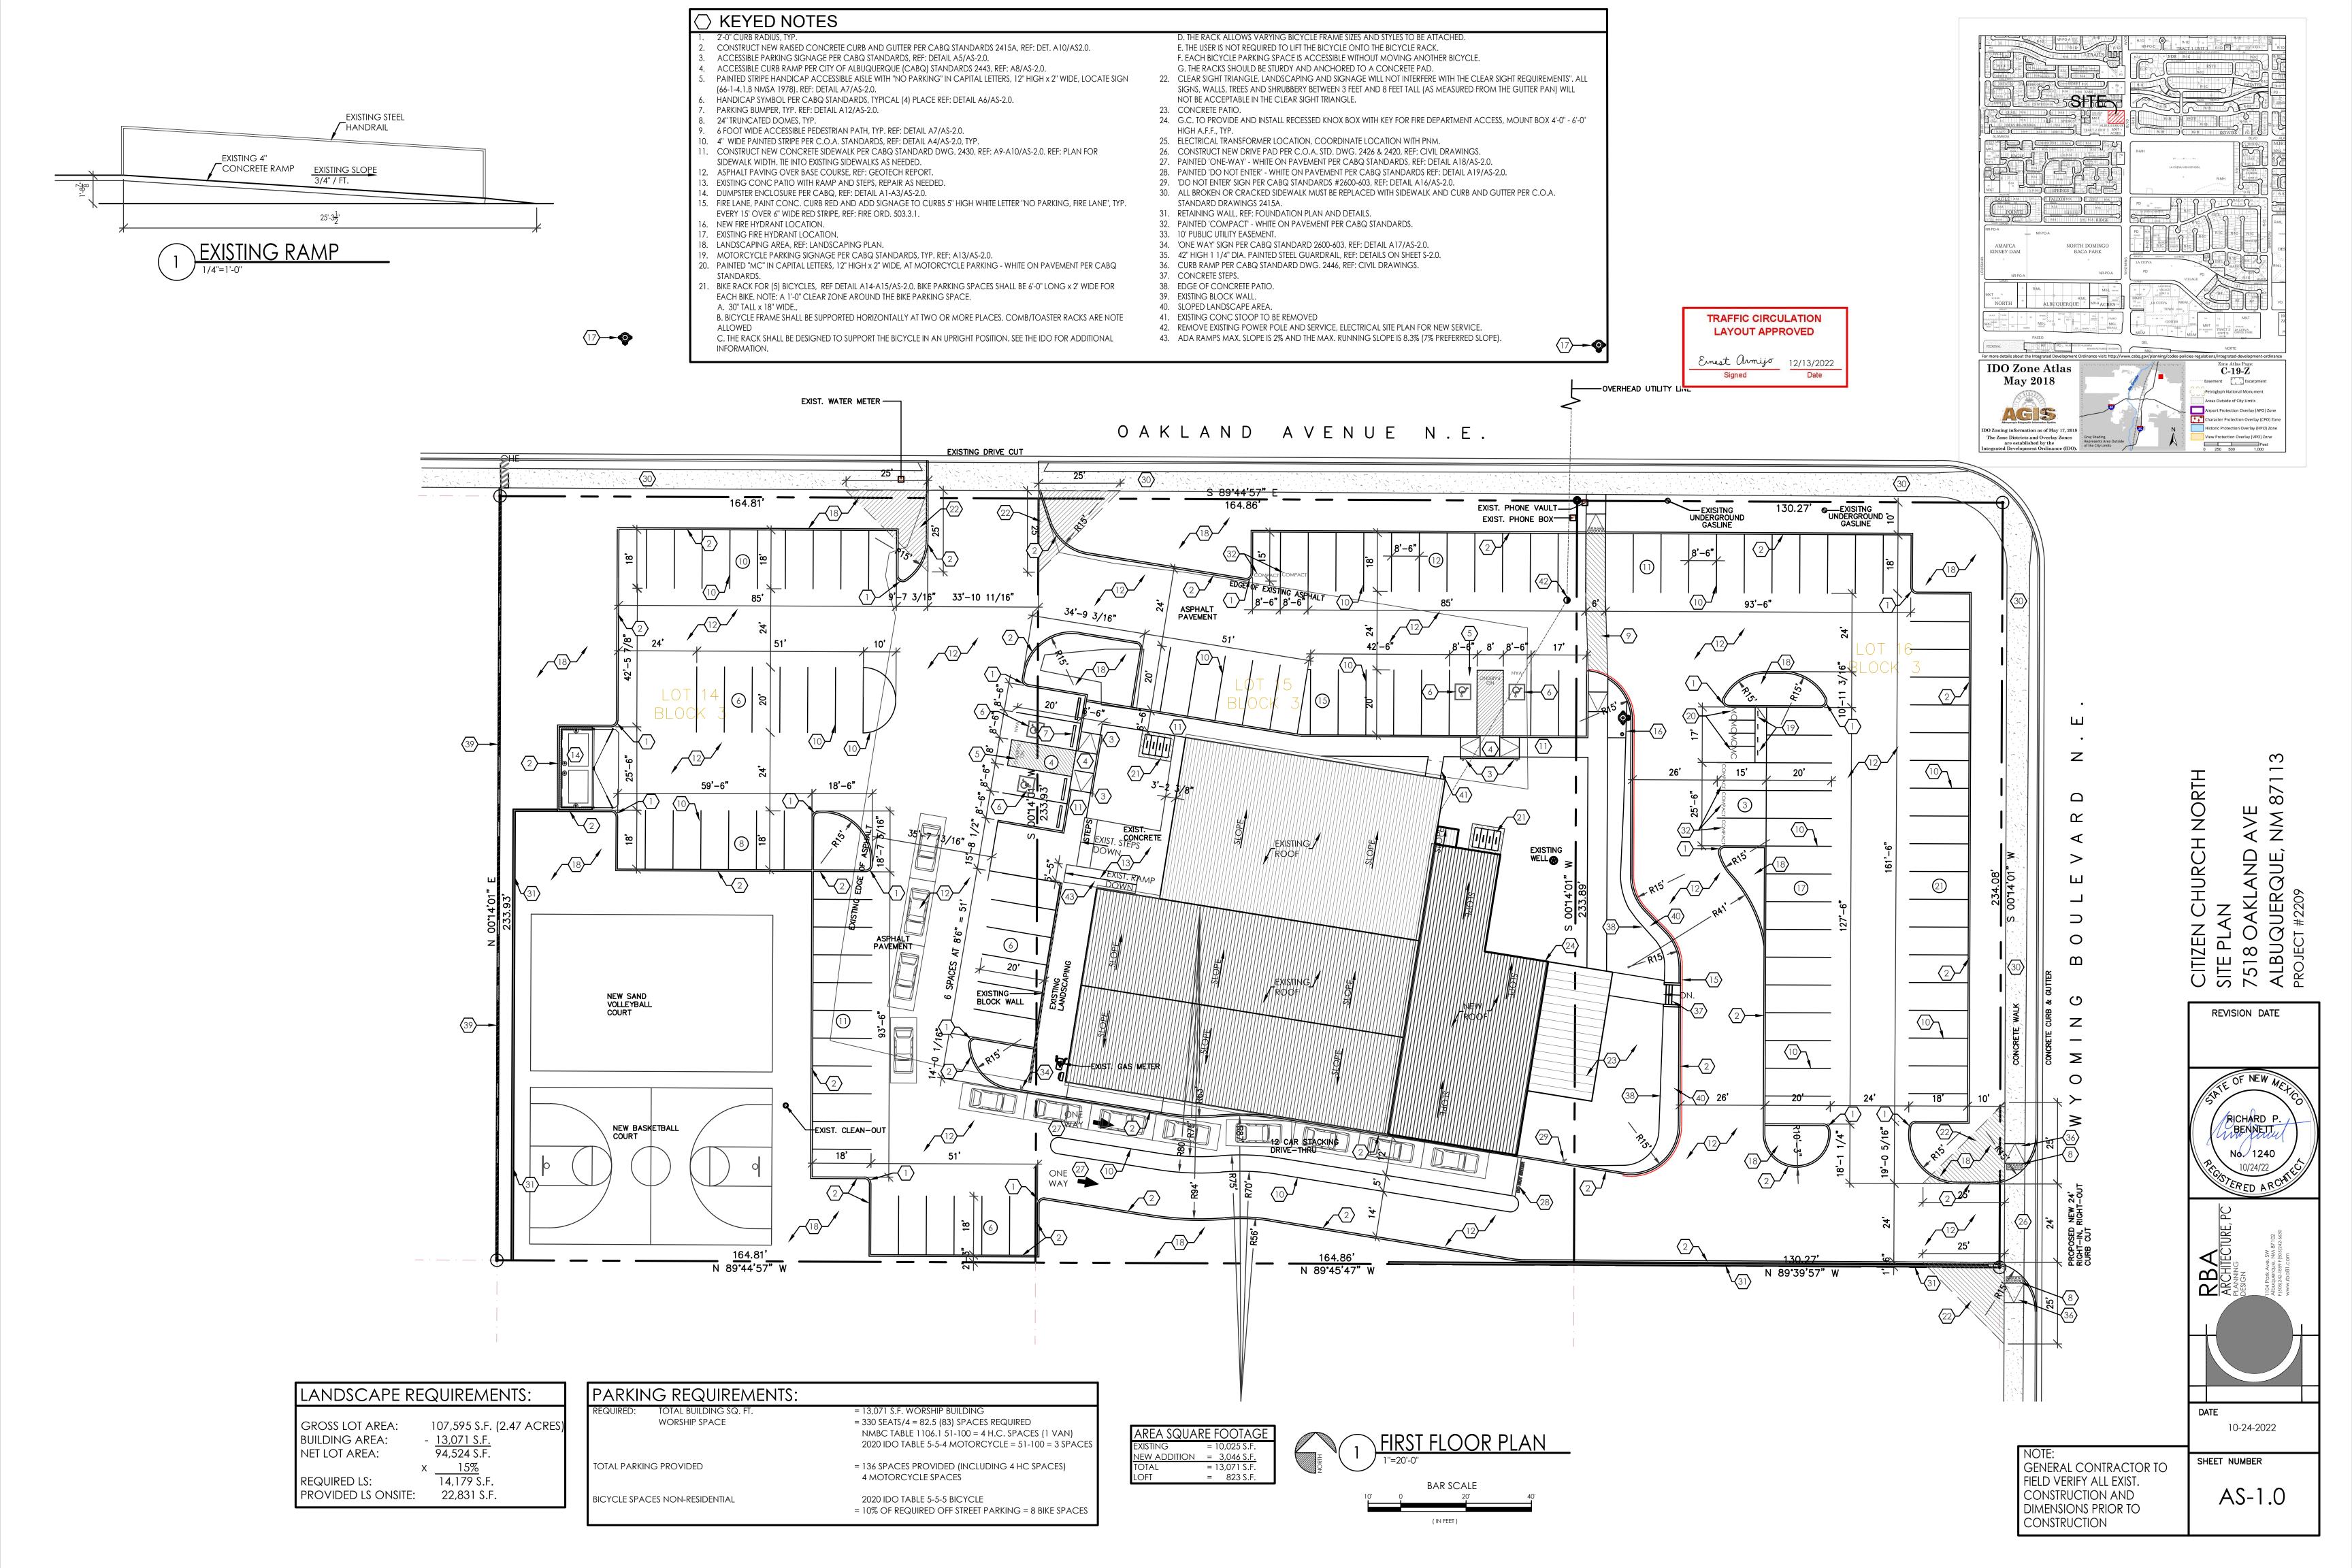

**Traffic Circulation Layout** 

Architect's Stamp 10-24-22 (C19-D005)

Dear Mr. McEachern,

The TCL submittal received 11-18-2022 is approved for Building Permit by Transportation. A copy of the stamped and signed plan will be needed for each of the building permit plans. Please keep the original to be used for certification of the site for final C.O. for Transportation.