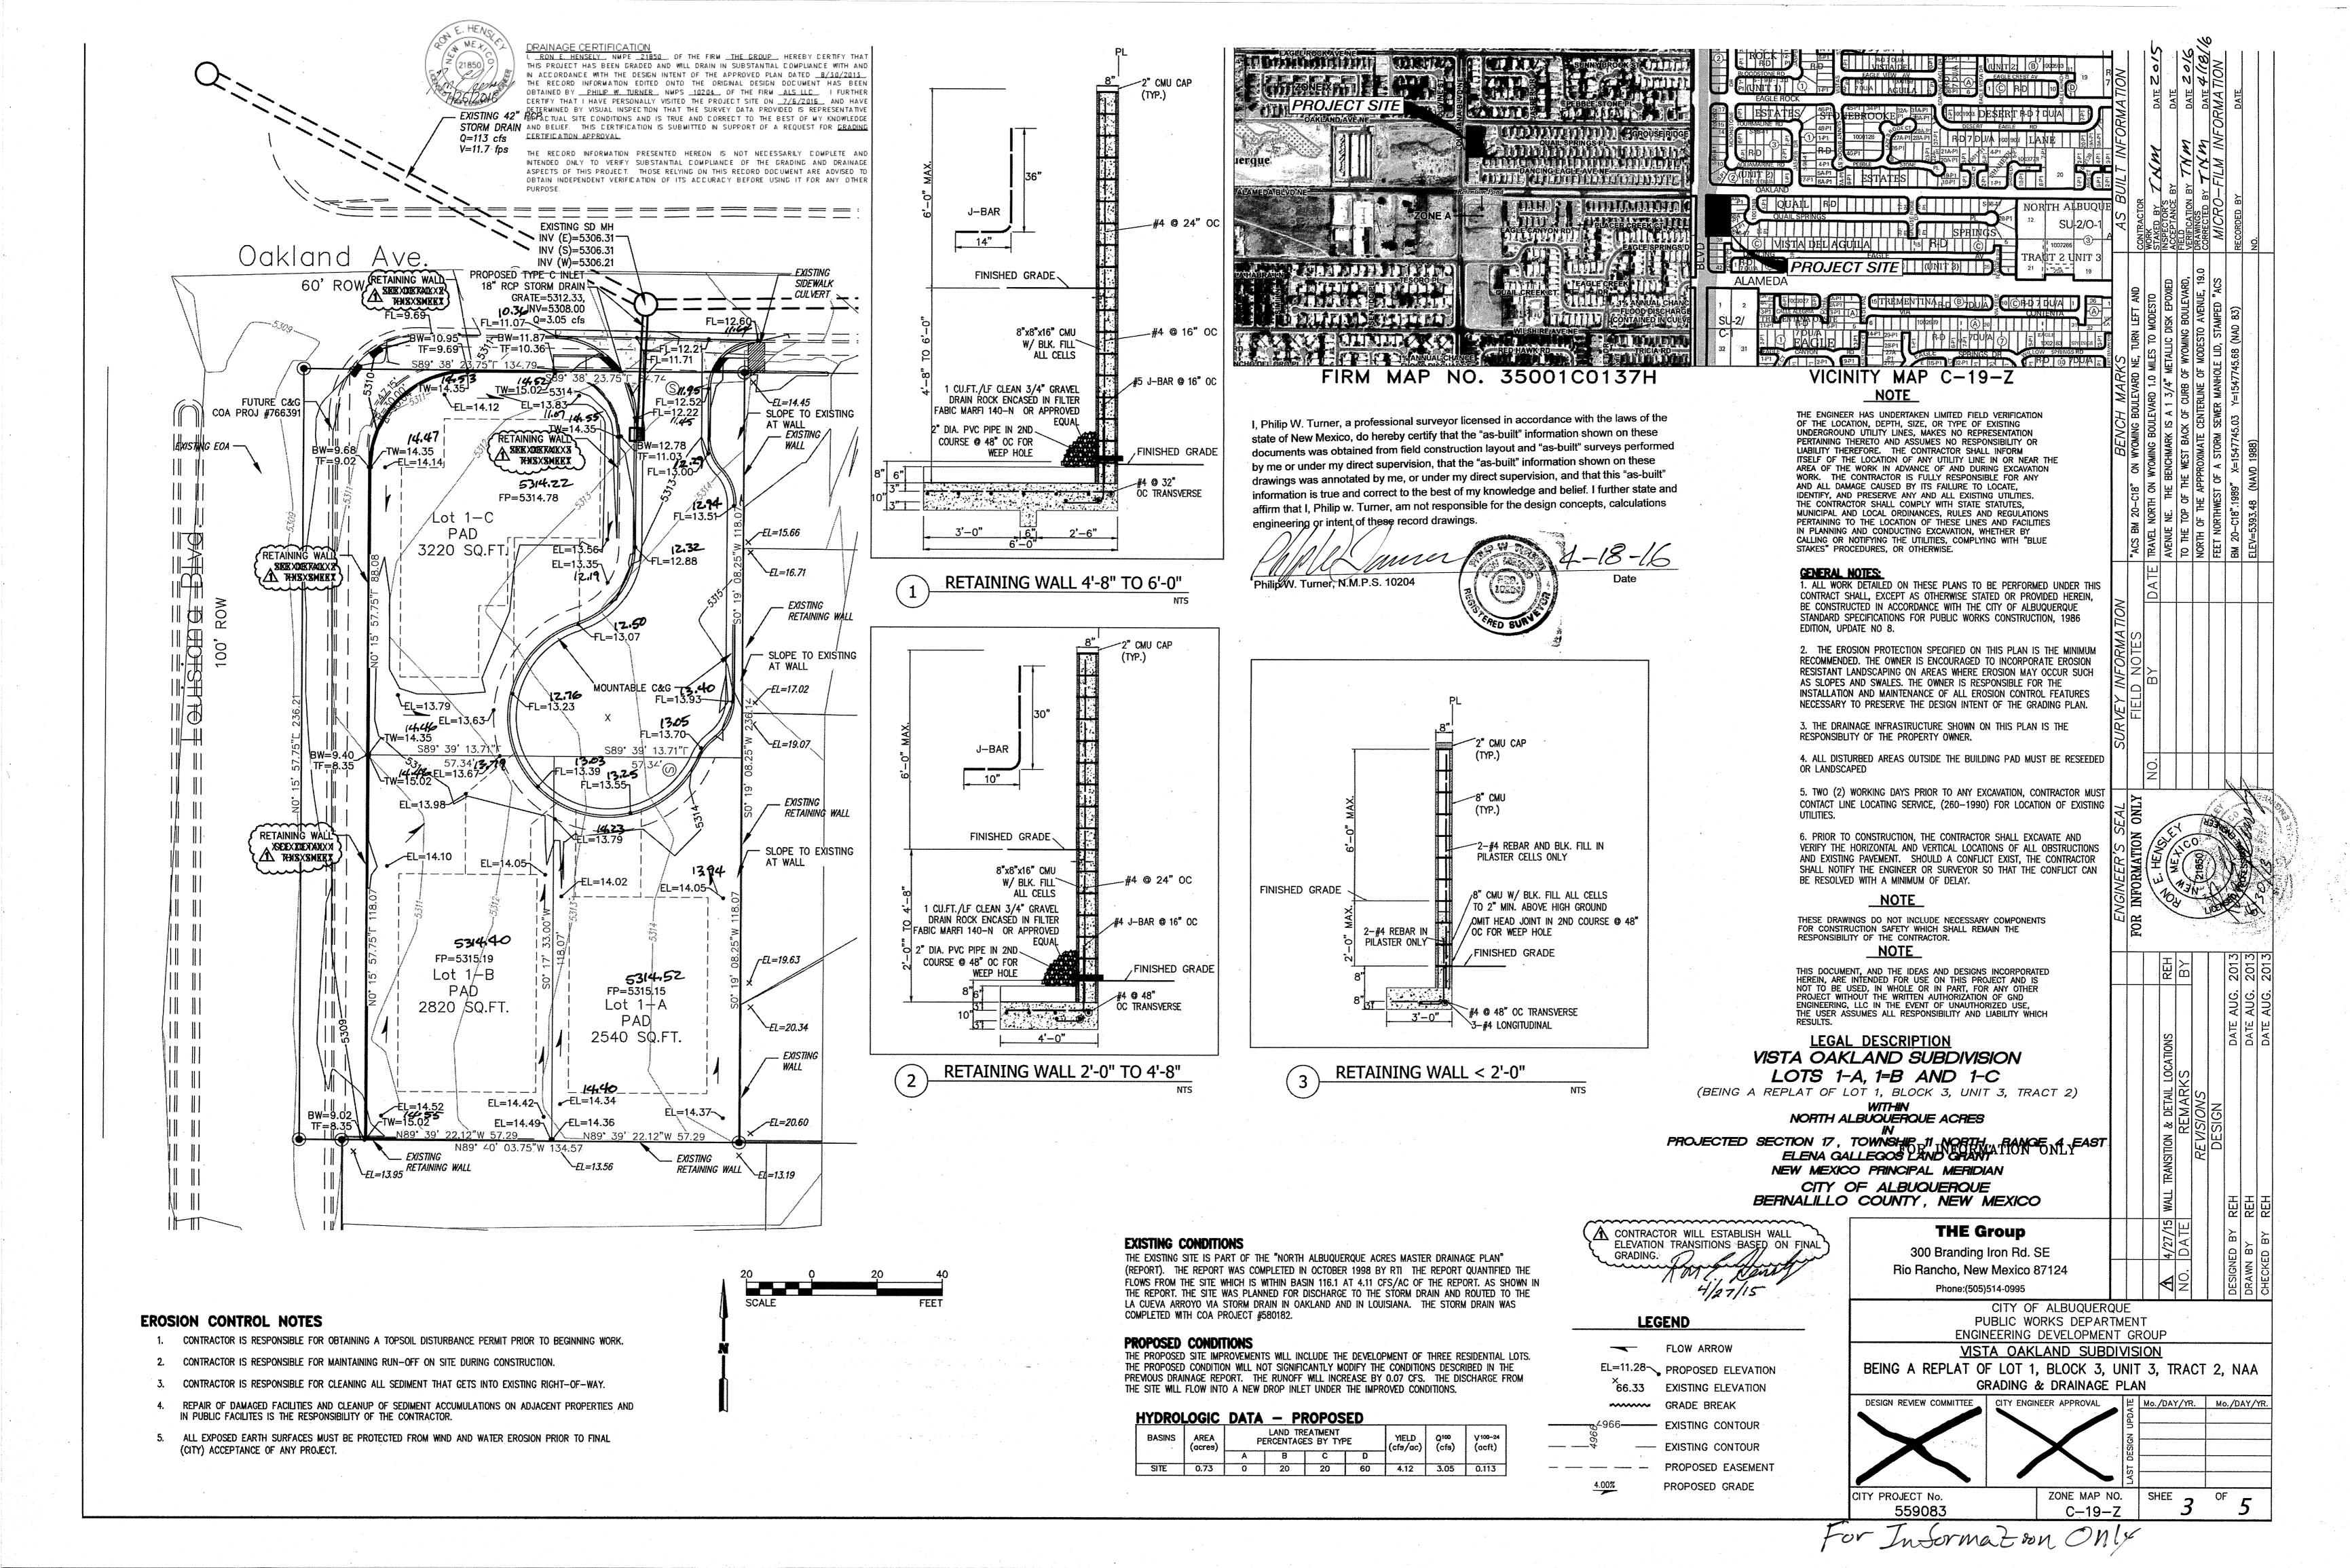

Grading and Drainage Plan, Engineer's Stamp Date 8-30-2013

**Engineer's Certification Date: 7-26-16** 

Dear Mr. Hensley:

Based upon your Engineer's Certification submitted on 7-27-2016, the above referenced plan is adequate and satisfies the Grading and Drainage Certification for Release of Financial Guaranty.

July 26, 2016

Hydrology Development City of Albuquerque PO Box 1293 Albuquerque, NM 87103

Re: C19D059 – Vista Oakland Subdivision Drainage Certification

The as built Grading Plan for the above site is attached. The subdivision is a replat of "Lot 1 Block 3 Unit 3 Tract 2 of North Albuquerque Acres". The drainage from and within the subdivision perform as designed, and all grades inside the subdivision do not deviate by more than 18" of the DRB approved grades within 50 feet of the subdivision's perimeter. The pad elevations of all lots have been verified.

We are requesting a review for Grading Certification Approval. Please contact me at 410-1622 or via email if you have any questions or comments.

Sincerely.

Ron E. Hensley P.E.

ron@thegroup.cc