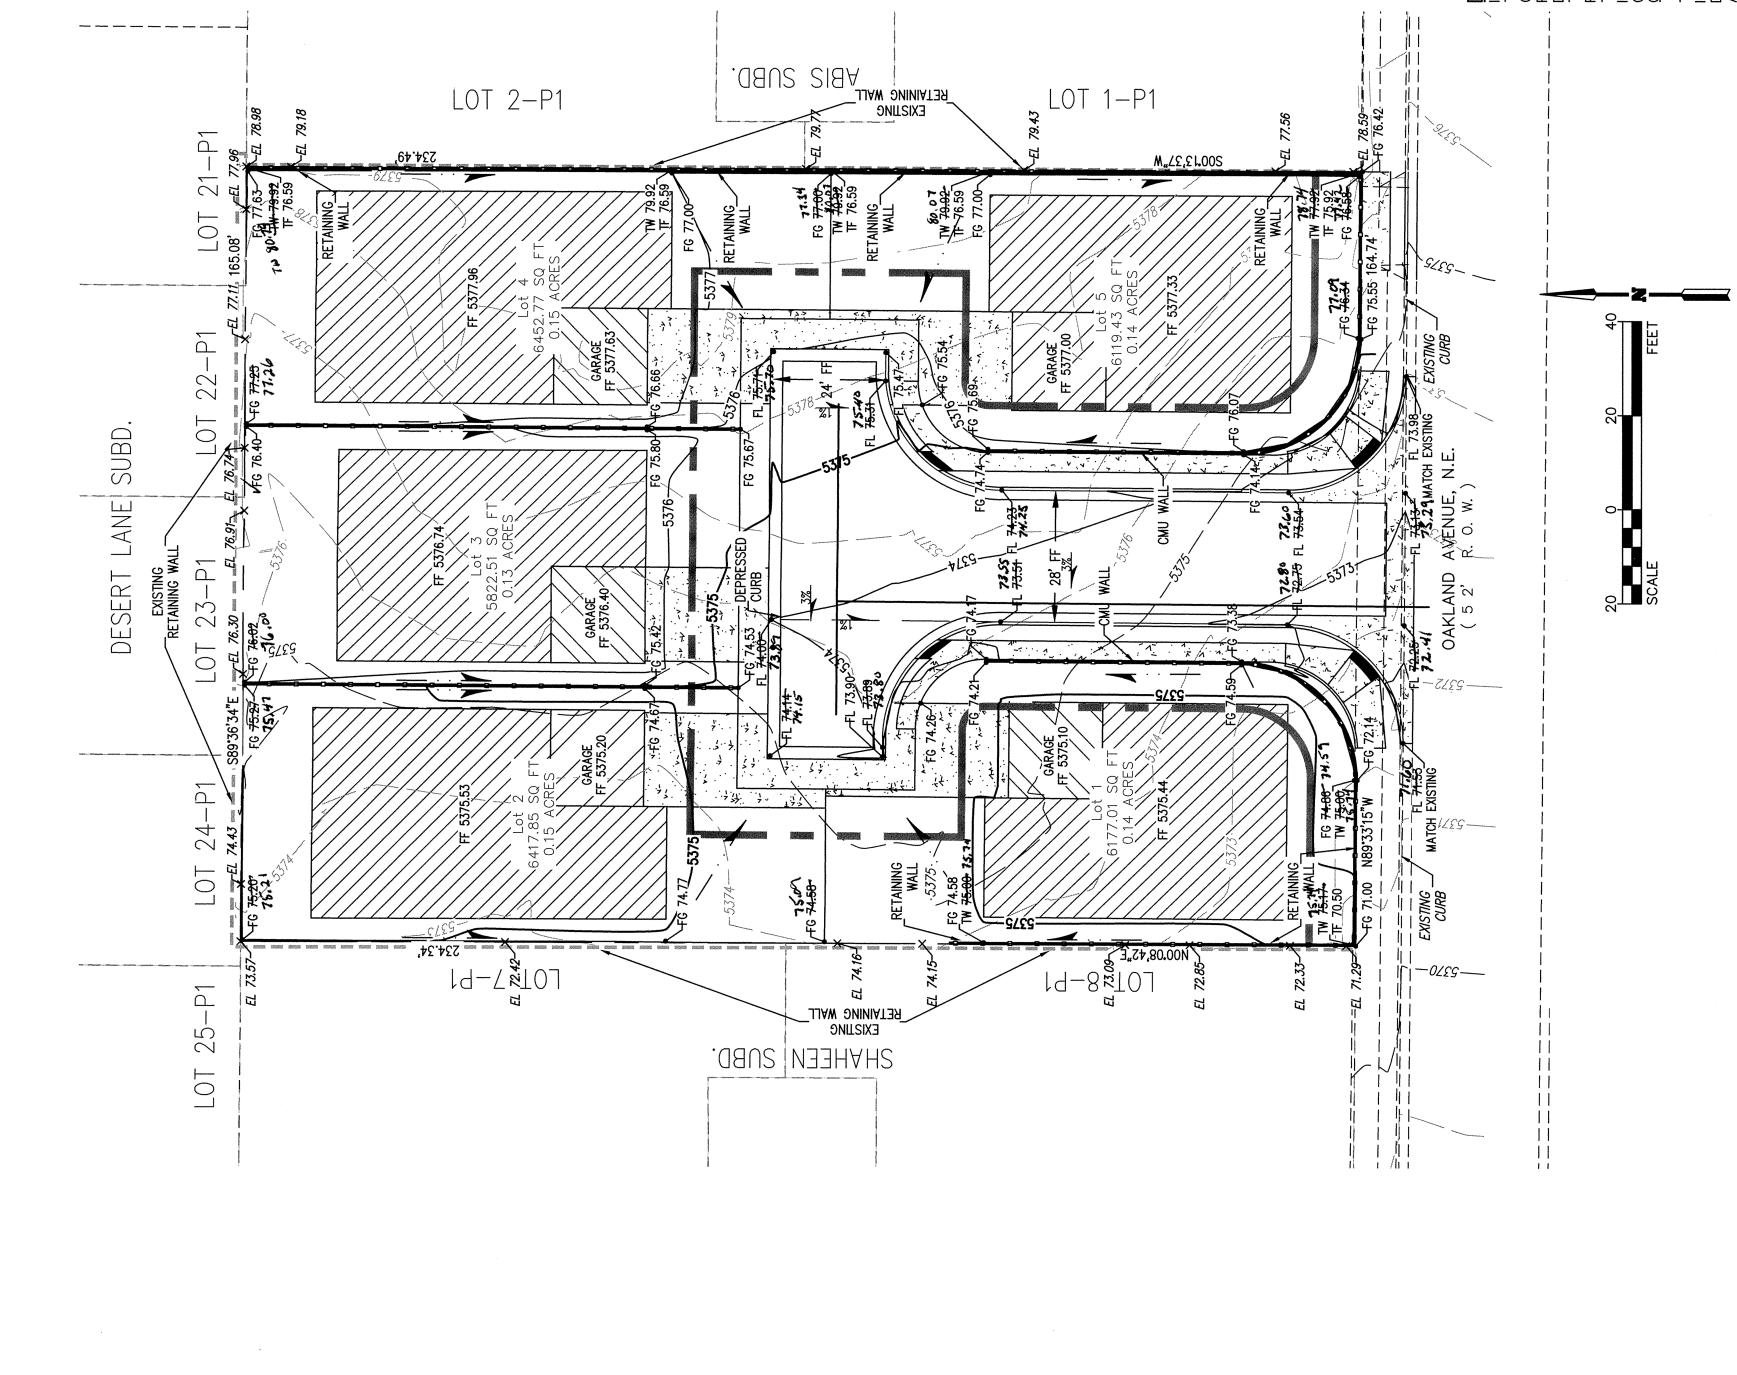

February 9, 2015

Hydrology Development City of Albuquerque PO Box 1293 Albuquerque, NM 87103

Re: C19D060 - Aleesa Subdivision Drainage Certification

The as built Grading Plan for the above site is attached. The subdivision is a replat of "Lot 20 Block 2 Unit 3 Tract 2 of North Albuquerque Acres". The drainage from and within the subdivision perform as designed, and all grades inside the subdivision do not deviate by more than 18" of the DRB approved grades within 50 feet of the subdivision's perimeter.