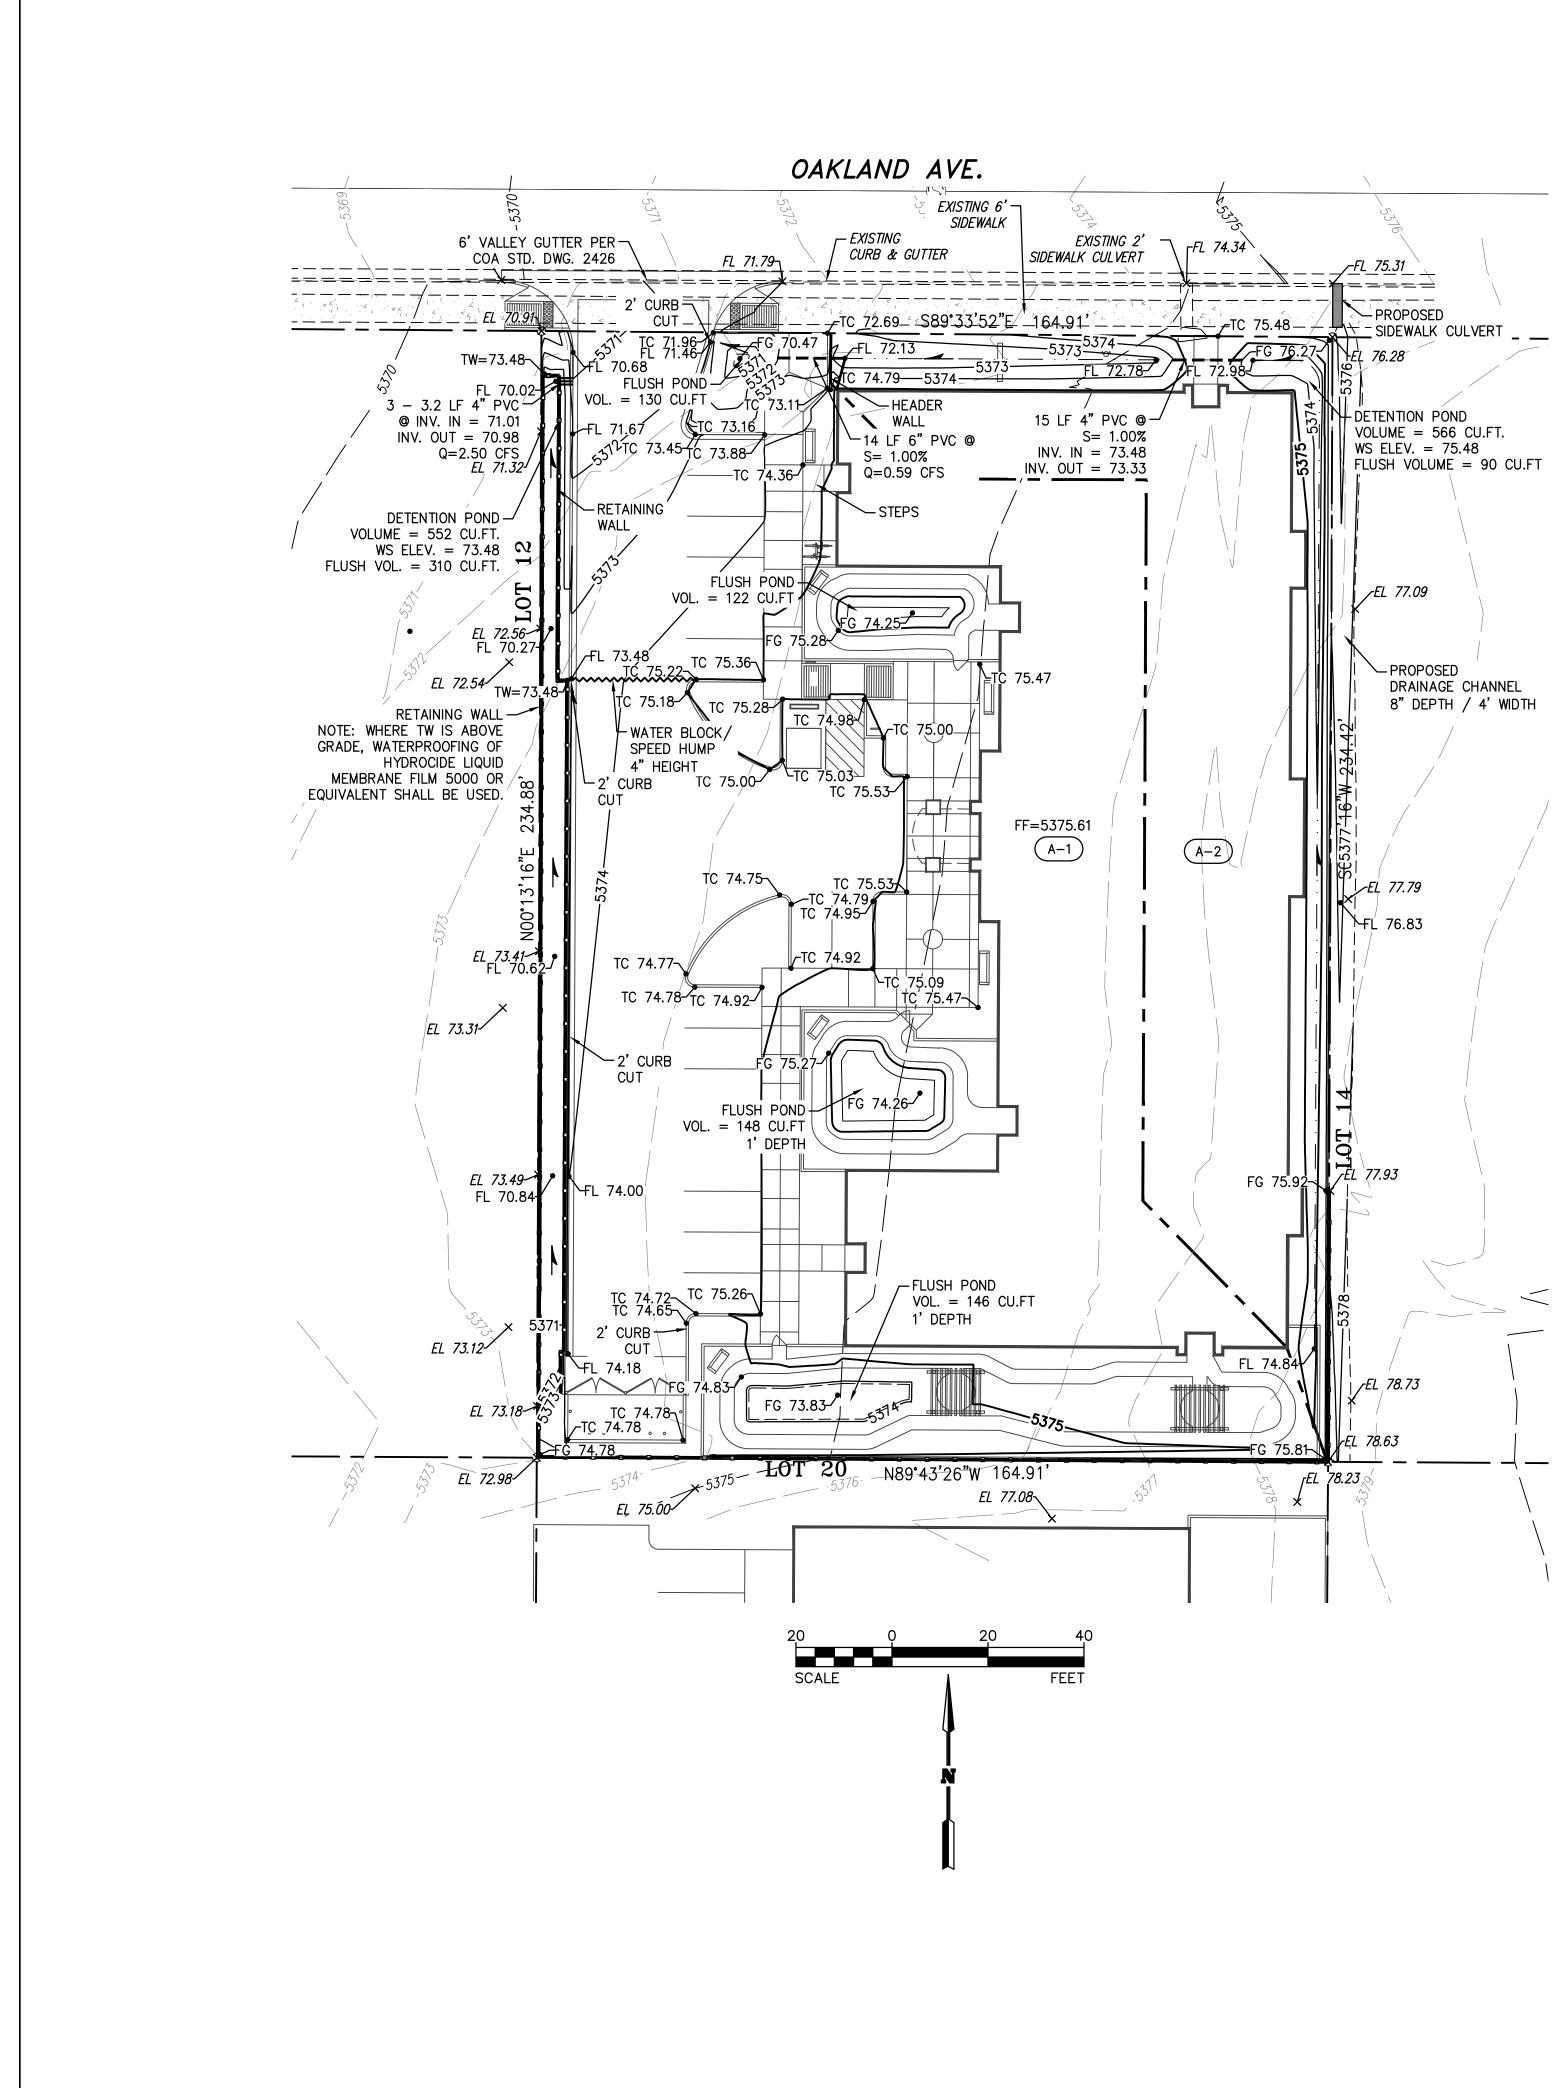

When submitting for Building Permit approval, please address the following comments:

|                  | 1. The application is to request SO-19 approval and provide the appropriate notes. A second copy of the plan is required as one copy goes to the DMD inspector.                                                                             |
|------------------|---------------------------------------------------------------------------------------------------------------------------------------------------------------------------------------------------------------------------------------------|
| PO Box 1293      | 2. Provide TW/BW grades for the retaining wall(s). Ensure a TW/BW is provided at the terminus of the retaining wall(s).                                                                                                                     |
|                  | 3. Provide Volume Required, Volume Provided and WSE for the detention pond. The                                                                                                                                                             |
| Albuquerque      | <ul> <li>Landscape Plan shows approximately 40 plants in this area. Therefore, the Volume Provided should be larger than the Volume Required by some factor.</li> <li>Provide calculations for the sizing of the detention pond.</li> </ul> |
|                  | 5. The monument sign is proposed in the flow line of the drainage swale along the northern part of the building. How is that going to work?                                                                                                 |
| New Mexico 87103 | 6. The 4" drain under the sidewalk along Oakland Ave seems undersized for 1.2 cfs.                                                                                                                                                          |
|                  |                                                                                                                                                                                                                                             |