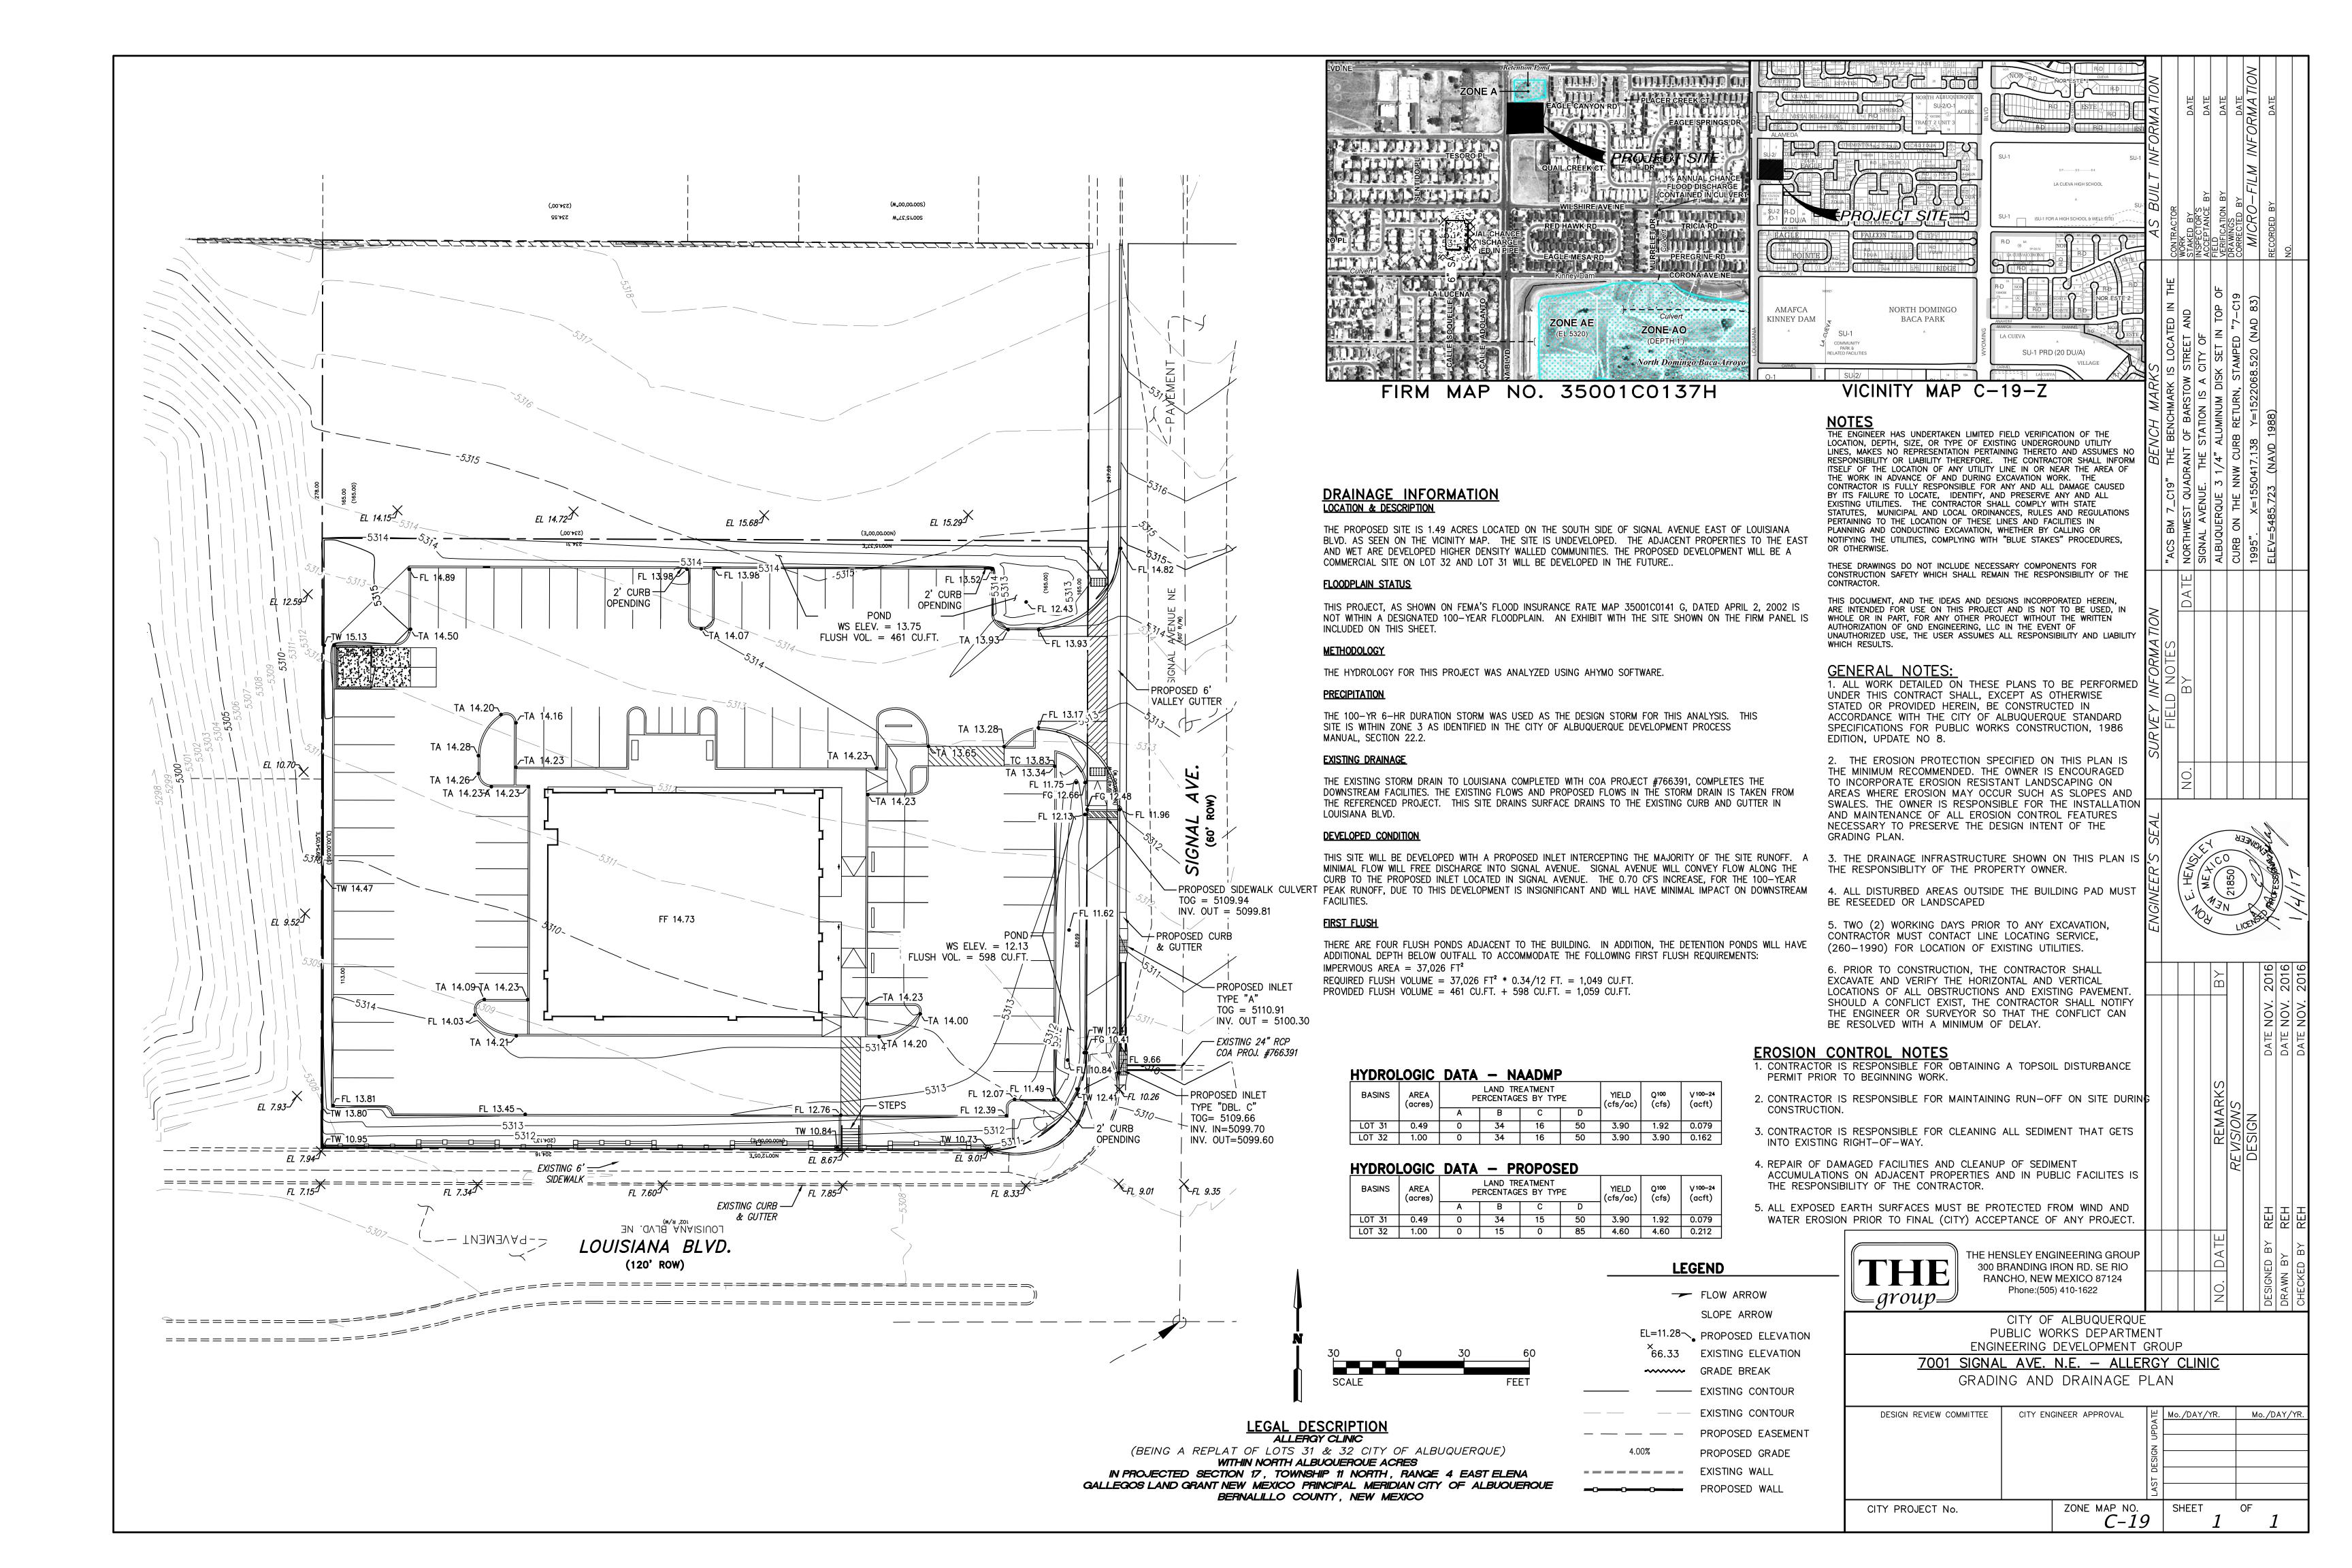

February 2, 2017

Hydrology Development City of Albuquerque PO Box 1293 Albuquerque, NM 87103

Re: 7001 Signal Ave. – Allergy Clinic Grading Plan

We are requesting a review of the attached revised plan in support of the Building Permit of Allergy Clinic. The site is "Lots 31 & 32, Tract 2 Block 4, Unit 3 of North Albuquerque Acres" and is located at 7001 Signal Ave. The plan has been revised to relocated drainage infrastructure (inlets and sidewalk culvert to the ROW. We are requesting a review for compliance with City requirements.