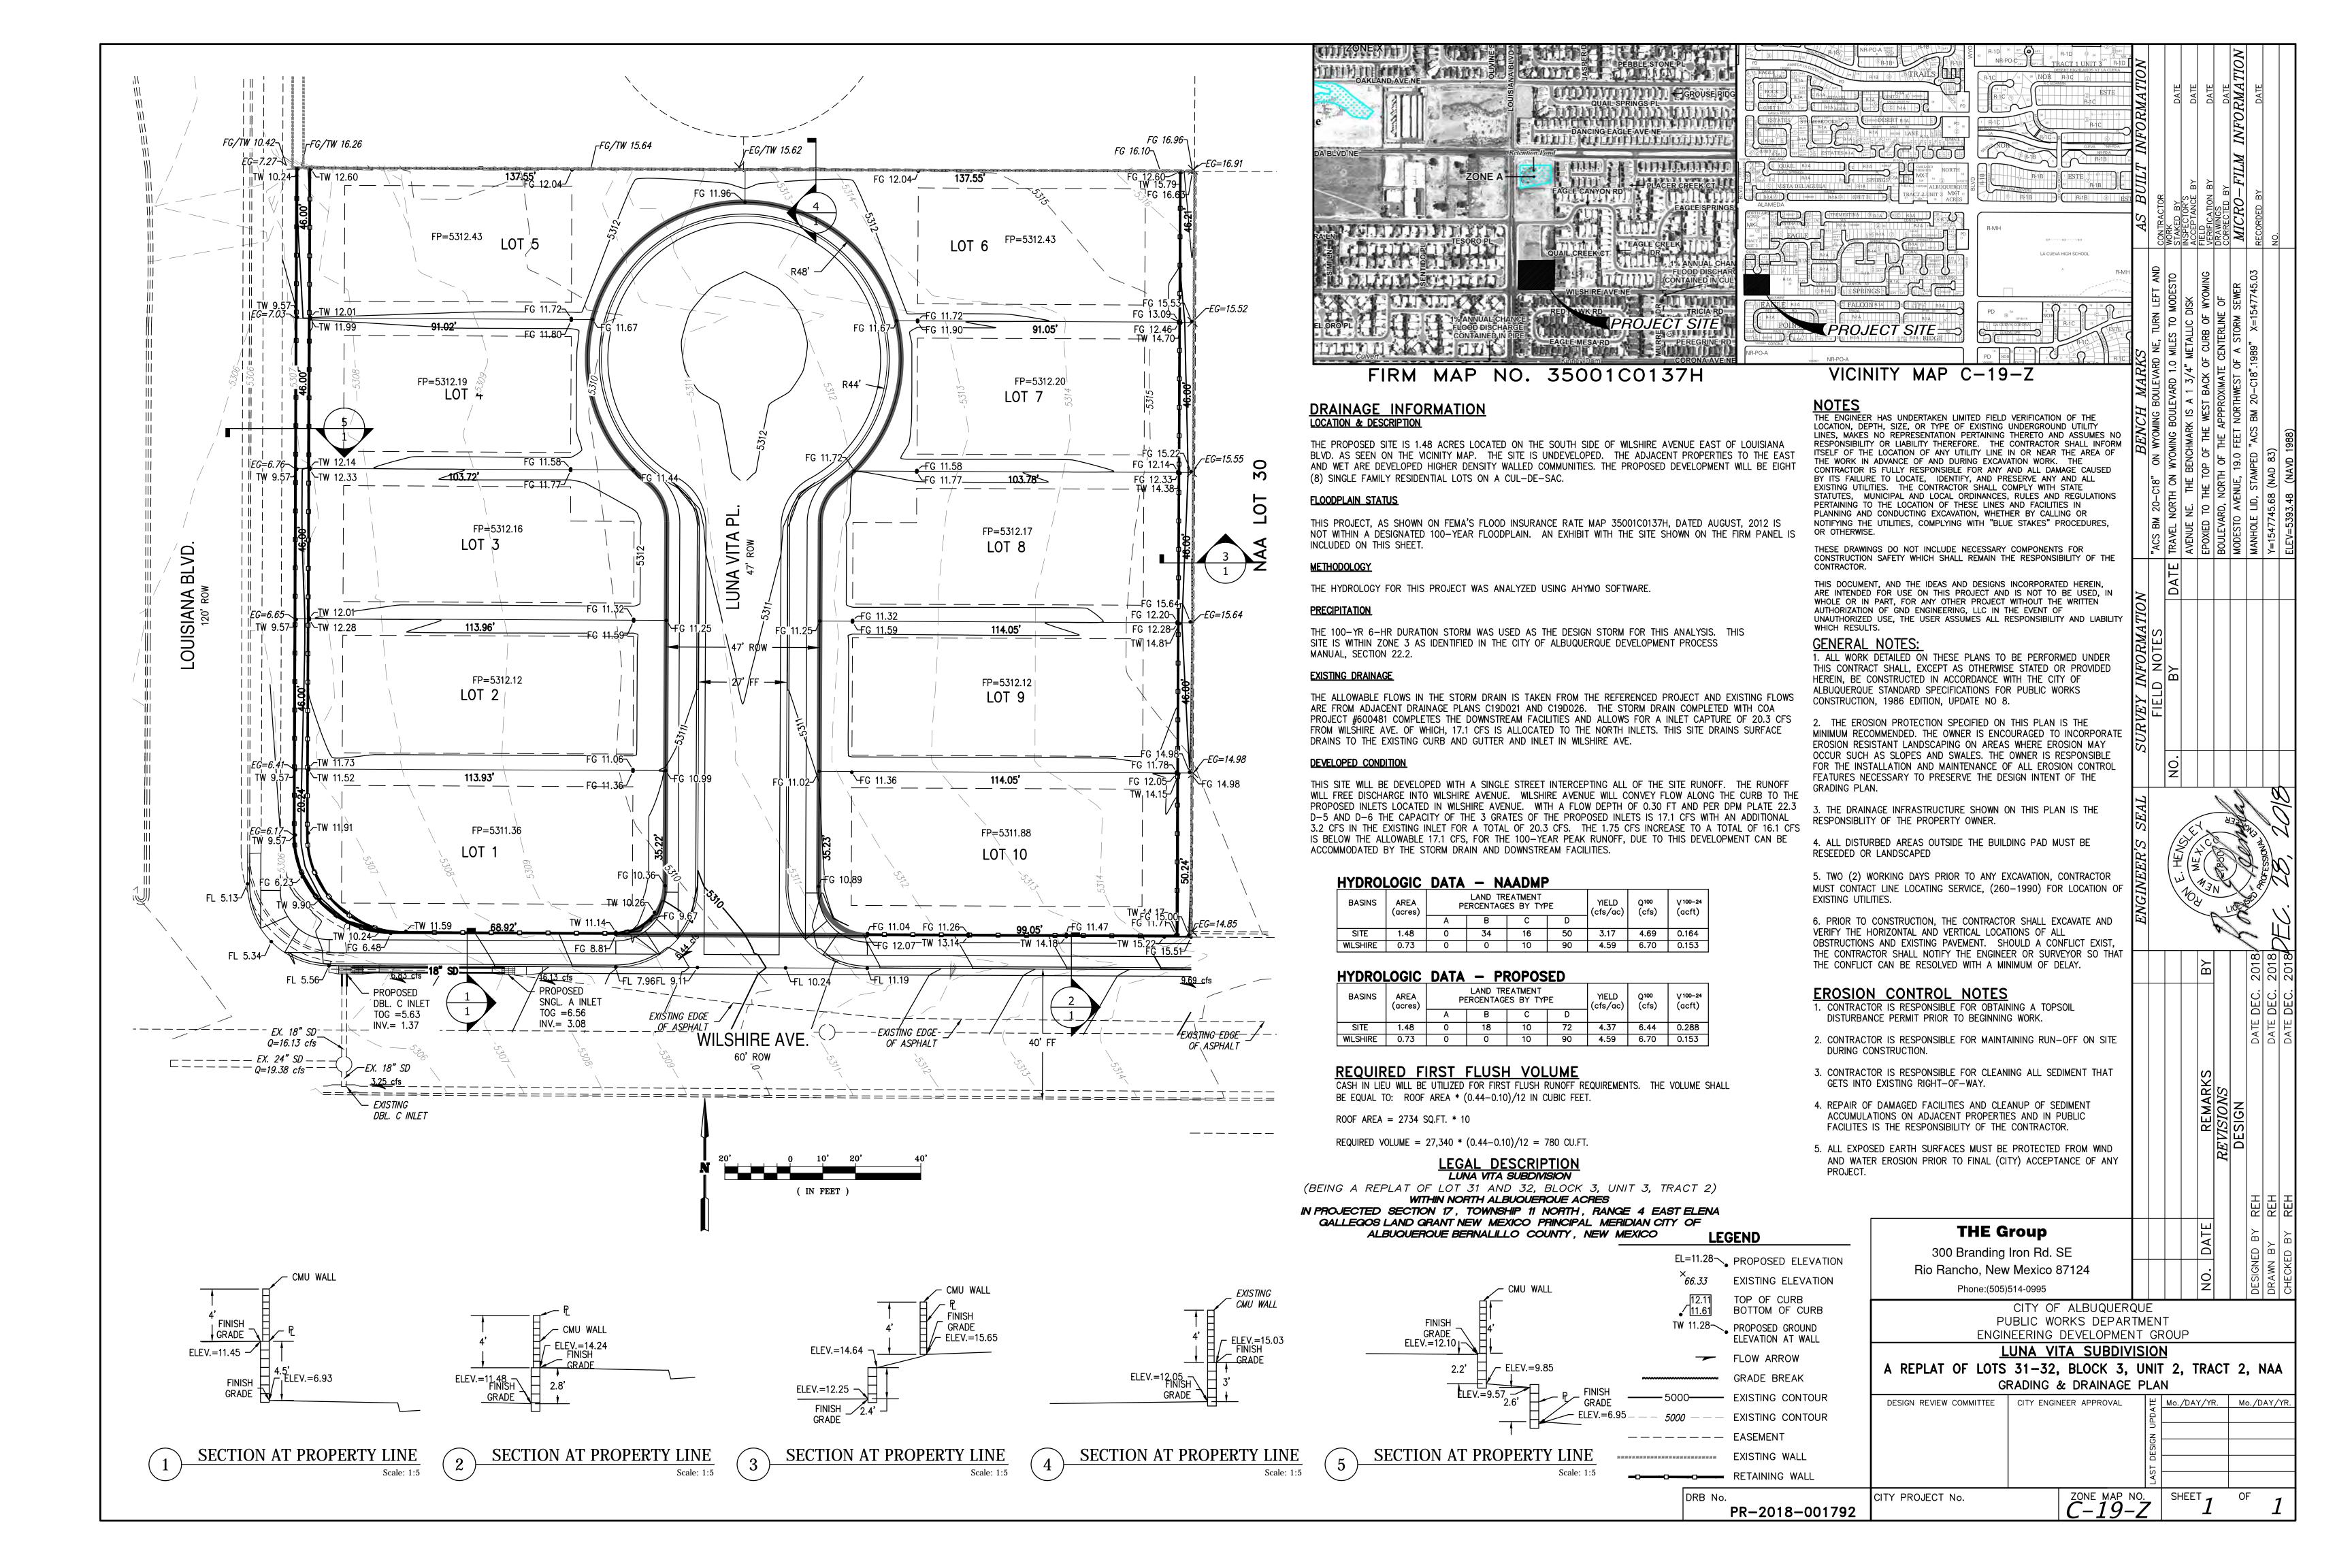

Albuquerque

1. Just to the north of the site, please add the adjacent lot information.

NM 87103

2. All along the western lot corners, please add either the finished grade or make to top of wall elevations higher per Section 5.

www.cabq.gov

- 3. All along the property line within the cul-de-sac, there is a think line. What is this? If it is not needed, then please delete the line.
- 4. At the southeast corner of the Lot 10, please revise the location of the finished grade so that the two other grades can be read.
- 5. Under the Location & Description, please correct the last statement to say ten (10) single family residential lots instead of eight (8).
- 6. Under Methodology, it states that the hydrology used AHYMO. Please provide the Summary from the program.
- 7. Under Existing Drainage, it references adjacent plans C19D021 & C19D026. The plans C19D021 is not relevant since it deals with two lots at the corner of Corona & Louisiana which is the next block to the south of this project. The plans C19D026 is for Eagle Springs Subdivision to the east of this site but there are no calculations within the

#### CITY OF ALBUQUERQUE

Planning Department David Campbell, Director

- drainage files. Also mentioned is a COA project #600481 which allowed for a inet to capture 20.3 cfs. Please provide all calculations to supports this claim.
- 8. Also some of your information from the North Albuquerque Acres DMP is incorrect. For the sub-basin where this site is located (942.2) the following was proposed for the future. A-0, B-30, C-15, D-55. Please correct your Hydrologic Data table to reflect these percentages.
- 9. Also according to the NAADMP, this basin has a discharge rate of 3.47 cfs/ac. So this site of 1.48 ac has an allowable discharge of 5.14 cfs. As stated in #7, please provide evidence that supports allowing greater discharge rate. Otherwise onsite detention will be required.
- 10. Please provide street calculations for Wilshire Ave to reflect the entire drainage area.
- 11. Please provide inlet calculations for the two proposed inlets.
- 12. Please provide HGL & EGL starting from the downstream MH of the 30" and 18" on Louisiana.
  - 13. From information that Hydrology could find, it appears that the existing 24" ties to an inlet on Louisiana just south of Wilshire. This inlet then discharges with an 18" into a manhole for the 30" going south on Louisiana. This is the MH which I would need the HGL & EGL calculation starting from in #12 above.
  - 14. Please label Wilshire R.O.W. in Section 1 and Louisiana R.O.W. in Section 5.
  - 15. Please provide all footers in the retaining walls in all sections. Per DPM Ch. 22.5.B, grading and construction of retaining walls at or near the property line must demonstrate that the adjacent property is not damaged or its use constrained. Any such encroachment by the wall or grading must be accompanied by written permission of both landowners.
  - 16. Please rename First Flush to Stormwater Quality as per the new Drainage Ordinance.
  - 17. The Stormwater Quality volume required is wrong. As stated this site has 72% impervious which is 46,417.5 sf and therefore a required volume of 1,315.16 cubic feet.
  - 18. Please add a note to the Grading Plan that states that the Owner has elected not to provide the required Stormwater Quality volume of 1,315.16 cubic feet but instead will pay the Payment in Lieu of \$7,890.98.
  - 19. As a reminder, prior to obtaining Work Order approval, please pay the Payment in Lieu of \$7,890.98. The Owner needs to bring three copies of the provided Treasury Form to

If you have any questions, please contact me at 924-3995 or rbrissette@cabq.gov.

Renée C. Brissette

PO Box 1293

Renée C. Brissette, P.E. CFM Senior Engineer, Hydrology Planning Department

Albuquerque

NM 87103

www.cabq.gov

COA STAFF:

## City of Albuquerque

# Planning Department Development & Building Services Division

#### DRAINAGE AND TRANSPORTATION INFORMATION SHEET (REV 11/2018)

| Project Title: LUNA VITA SUBDIVISION                                                                                                                                                                                                                                                                                            | Building Permit #:                    | Hydrology File #: C-19                                                                                                                                                                                                                                                                                                                                                                                                      |
|---------------------------------------------------------------------------------------------------------------------------------------------------------------------------------------------------------------------------------------------------------------------------------------------------------------------------------|---------------------------------------|-----------------------------------------------------------------------------------------------------------------------------------------------------------------------------------------------------------------------------------------------------------------------------------------------------------------------------------------------------------------------------------------------------------------------------|
| DRB#: 2018-001792                                                                                                                                                                                                                                                                                                               | EPC#:                                 | Work Order#:                                                                                                                                                                                                                                                                                                                                                                                                                |
| Legal Description: Lots 31 and 32 Block 3 L                                                                                                                                                                                                                                                                                     | Jnit 3 Tract 2 of North Albuquerque   | e Acres                                                                                                                                                                                                                                                                                                                                                                                                                     |
| City Address: 7001 WILSHIRE AVE. NE                                                                                                                                                                                                                                                                                             |                                       |                                                                                                                                                                                                                                                                                                                                                                                                                             |
|                                                                                                                                                                                                                                                                                                                                 |                                       |                                                                                                                                                                                                                                                                                                                                                                                                                             |
| Applicant: THE Group                                                                                                                                                                                                                                                                                                            |                                       | Contact: Ron Hensley                                                                                                                                                                                                                                                                                                                                                                                                        |
| Address: 300 Branding Iron Rd. SE, Rio Ranch                                                                                                                                                                                                                                                                                    |                                       |                                                                                                                                                                                                                                                                                                                                                                                                                             |
| Phone#: 505-410-1622                                                                                                                                                                                                                                                                                                            | Fax#:                                 | E-mail: ron@thegroup.cc                                                                                                                                                                                                                                                                                                                                                                                                     |
| Owner: Nazish LLC                                                                                                                                                                                                                                                                                                               |                                       | Contact: Adil Rizvi                                                                                                                                                                                                                                                                                                                                                                                                         |
| Address: 8504 Waterford Pl. N.E.                                                                                                                                                                                                                                                                                                |                                       |                                                                                                                                                                                                                                                                                                                                                                                                                             |
| Phone#: 505-315-6563                                                                                                                                                                                                                                                                                                            | Fax#:                                 | E-mail: adil1424@yahoo.com                                                                                                                                                                                                                                                                                                                                                                                                  |
| TYPE OF SUBMITTAL: PLAT (10#  IS THIS A RESUBMITTAL?:  DEPARTMENT: TRAFFIC/ TRANSF                                                                                                                                                                                                                                              | Yes No                                |                                                                                                                                                                                                                                                                                                                                                                                                                             |
|                                                                                                                                                                                                                                                                                                                                 | OKTATION HTDKO                        | LOGI/ DRAINAGE                                                                                                                                                                                                                                                                                                                                                                                                              |
| Check all that Apply:  TYPE OF SUBMITTAL:  ENGINEER/ARCHITECT CERTIFICAT  PAD CERTIFICATION  CONCEPTUAL G & D PLAN  GRADING PLAN  DRAINAGE MASTER PLAN  DRAINAGE REPORT  FLOODPLAIN DEVELOPMENT PERM  ELEVATION CERTIFICATE  CLOMR/LOMR  TRAFFIC CIRCULATION LAYOUT (TEMPACT STUDY (TIS))  OTHER (SPECIFY)  PRE-DESIGN MEETING? | ————————————————————————————————————— | OF APPROVAL/ACCEPTANCE SOUGHT: BUILDING PERMIT APPROVAL BERTIFICATE OF OCCUPANCY RELIMINARY PLAT APPROVAL ITE PLAN FOR SUB'D APPROVAL ITE PLAN FOR BLDG. PERMIT APPROVAL INAL PLAT APPROVAL IA/ RELEASE OF FINANCIAL GUARANTEE OUNDATION PERMIT APPROVAL BRADING PERMIT APPROVAL O-19 APPROVAL AVING PERMIT APPROVAL BRADING/ PAD CERTIFICATION WORK ORDER APPROVAL CLOMR/LOMR LOODPLAIN DEVELOPMENT PERMIT OTHER (SPECIFY) |
| DATE SUBMITTED: 1/4/19                                                                                                                                                                                                                                                                                                          | By: THE Group / Ron F                 | Hensley Ron E horsley                                                                                                                                                                                                                                                                                                                                                                                                       |

ELECTRONIC SUBMITTAL RECEIVED:\_\_\_

FEE PAID:\_\_\_\_

January 3, 2019

Hydrology Development City of Albuquerque PO Box 1293 Albuquerque, NM 87103

Re: Luna Vita Subdivision – Grading and Drainage Plan

We are requesting a review of the attached plan in support of the Preliminary Plat and Grading Permit of Luna Vita Subdivision and the construction of Holly Ave. The subdivision is a replat of "Lots 31 and 32 Block 5 Unit 3 Tract 2 of North Albuquerque Acres" and is located on Wilshire Ave. near the intersection of Louisiana Blvd. and Wilshire Ave. The plan covers the impact of the development on existing drainage infrastructure. We are requesting a review for compliance with City requirements.

Please contact me at 410-1622 or via email if you have any questions or comments.

Sincerely,

Ron E. Hensley P.E. ron@thegroup.cc

Land Development

Office: 505-410-1622