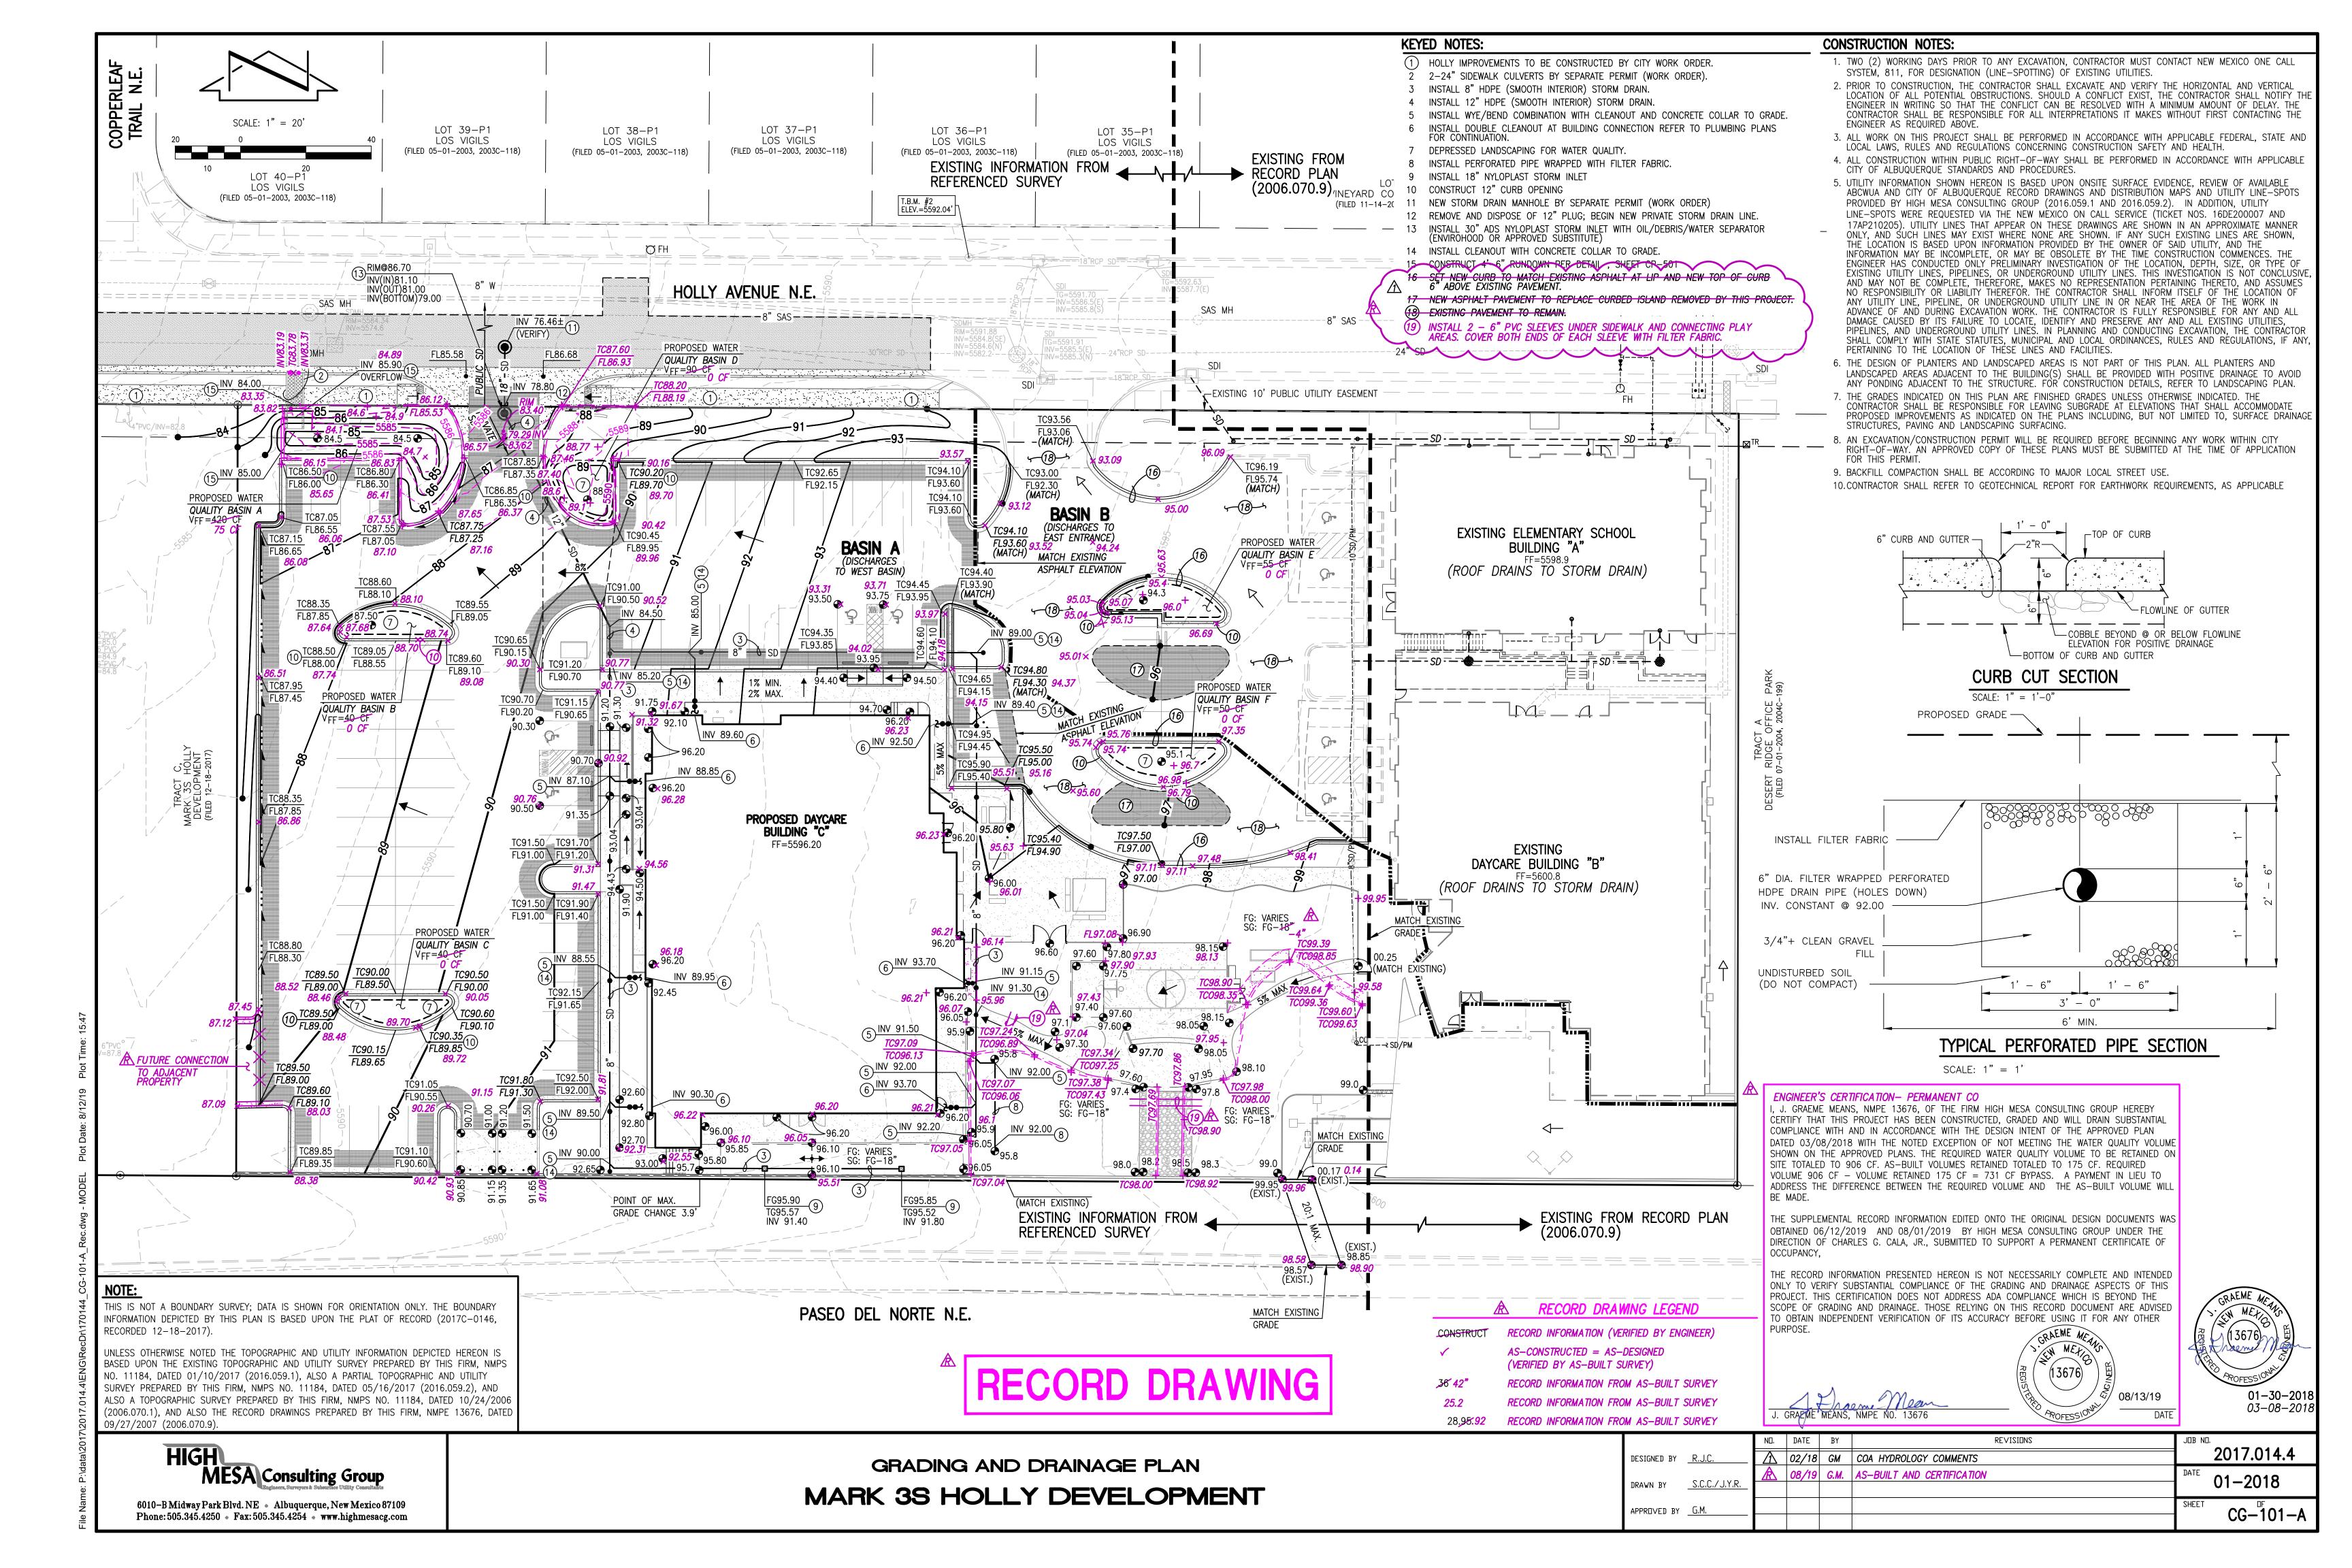

9300 Holly Ave NE

Request for Certificate of Occupancy - Permanent

Engineer's Certification – Accepted Engineer's Stamp Date: 3/8/18 Certification Dated: 8/13/19

**Hydrology File: C20D062** 

PO Box 1293

Dear Mr. Means,

Based on the submittal received on 8/13/19, the Engineer's Certification is approved in support

of Permanent Certificate of Occupancy by Hydrology.

Albuquerque

If you have any questions, contact me at 924-3695 or dpeterson@cabq.gov.