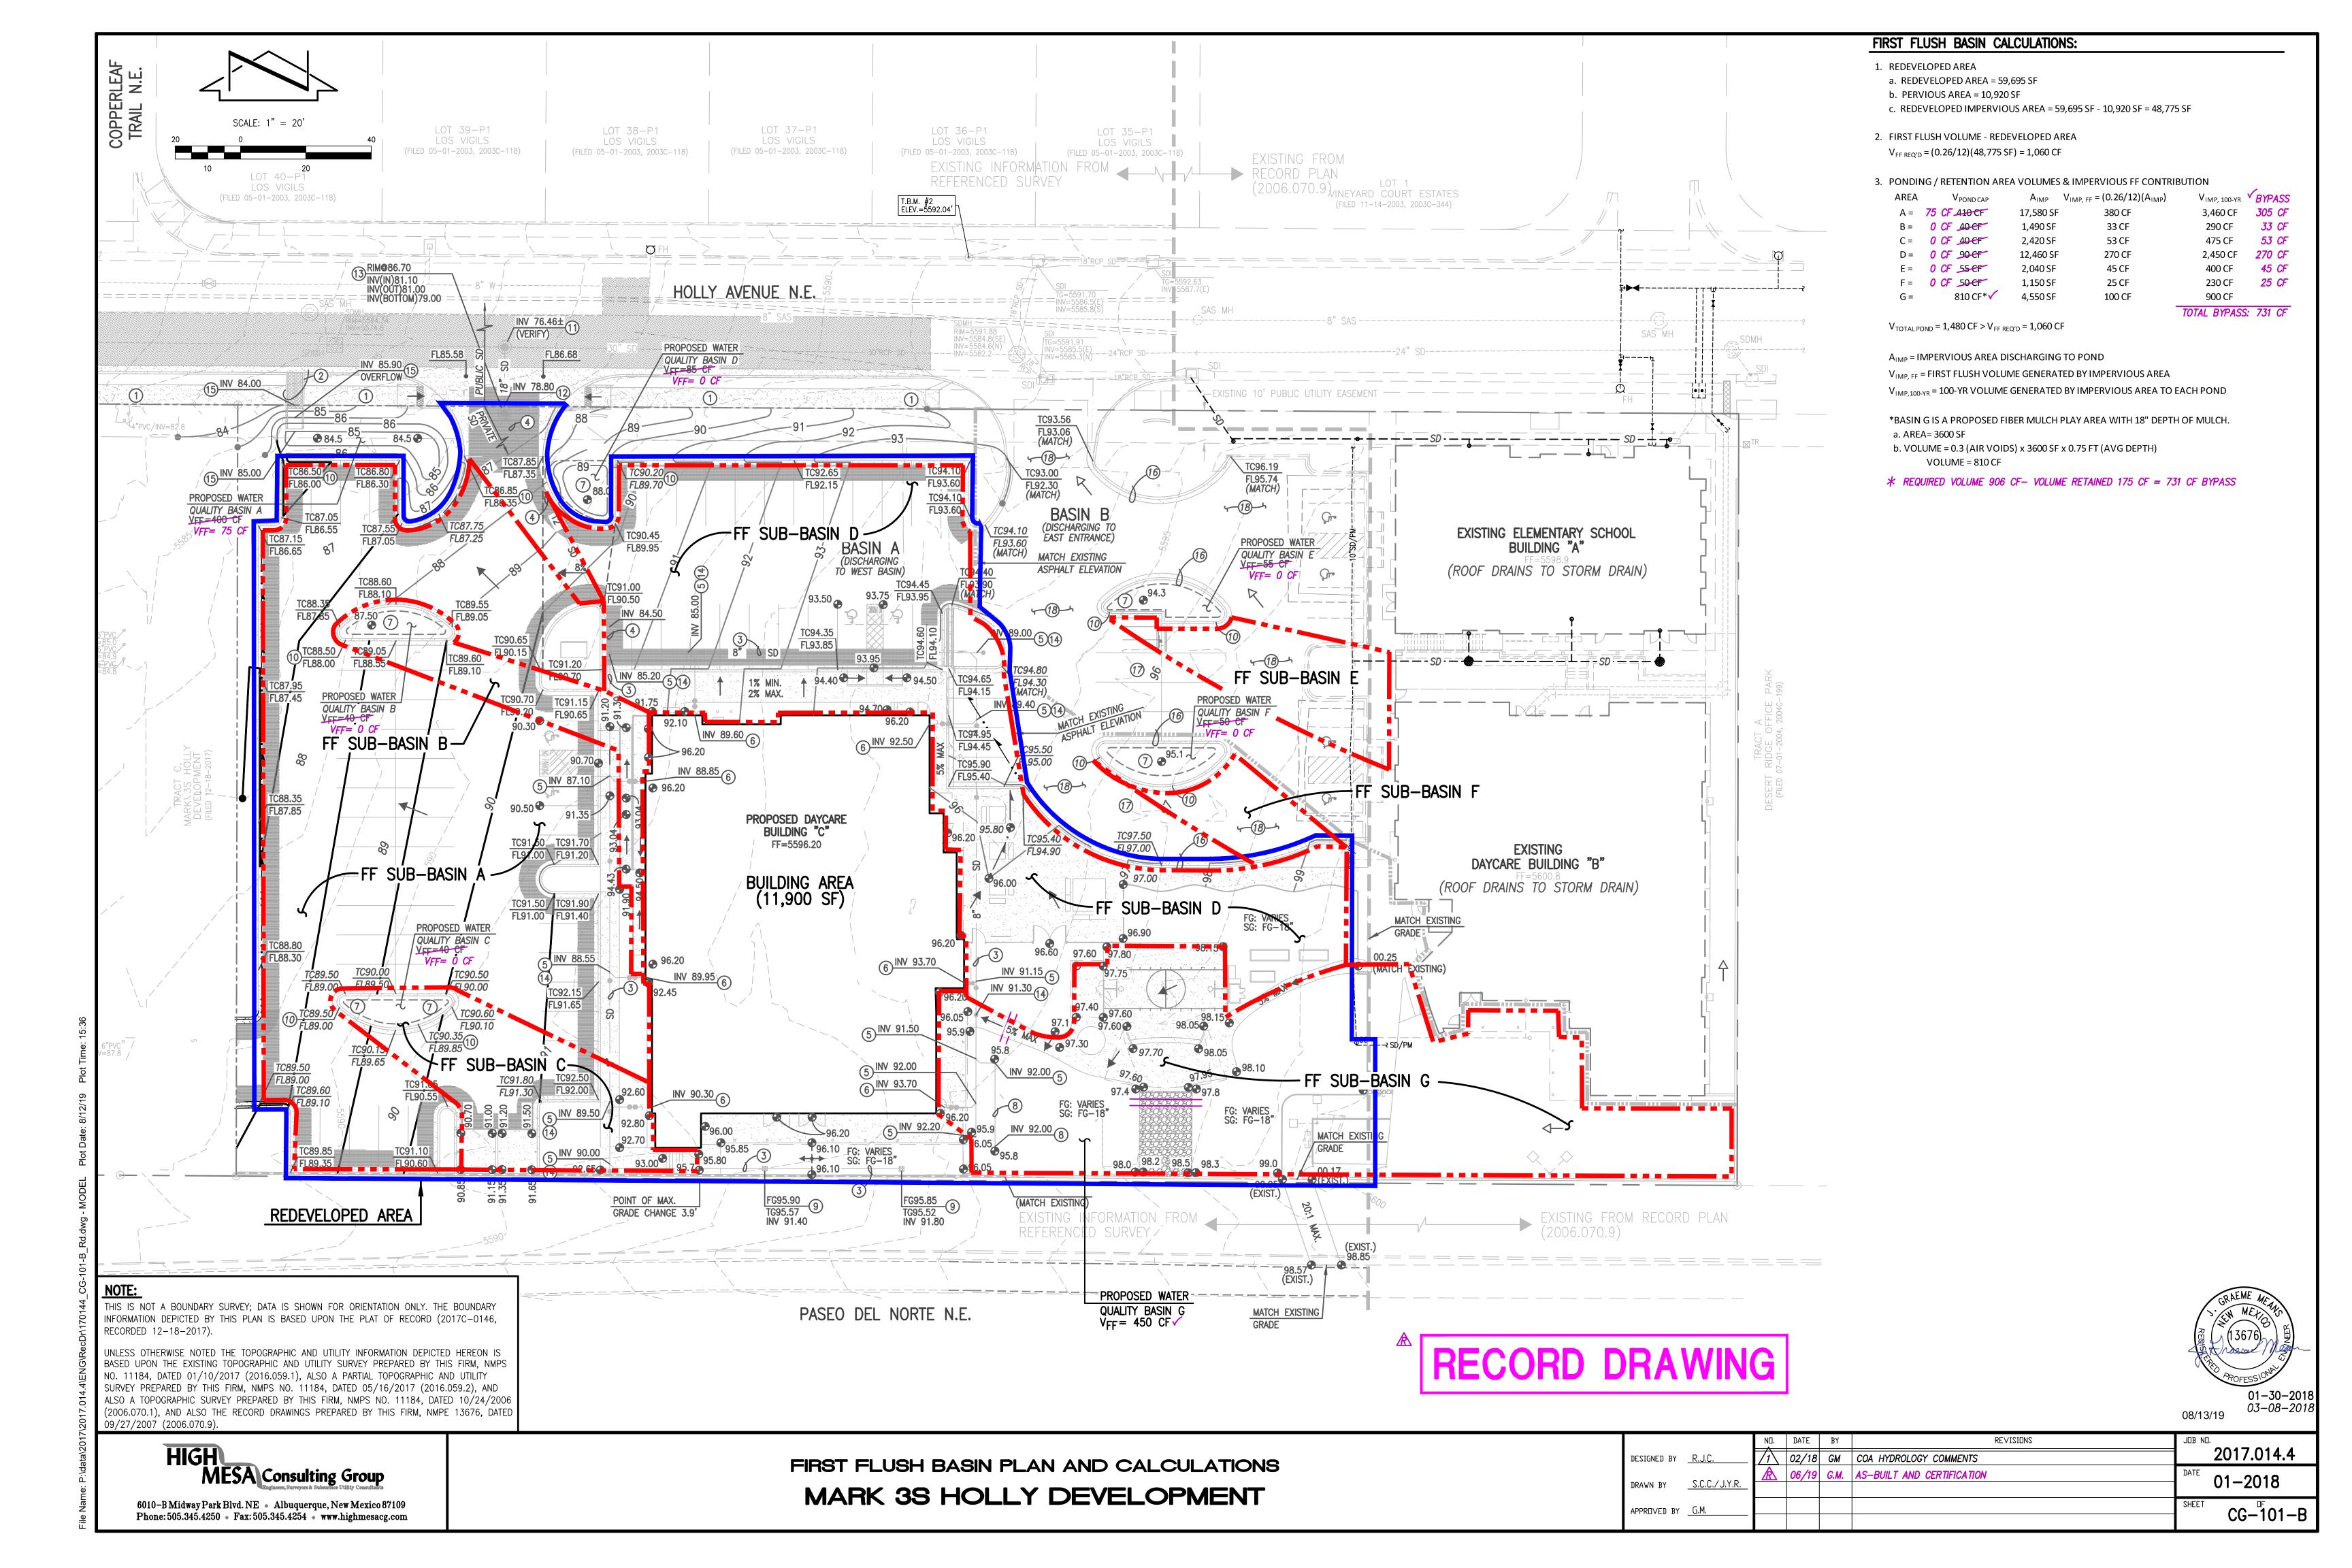

### Payment In-Lieu for Storm Water Quality Volume Requirement

**BUSINESS** 

Transmittals for:

| CASIT COUNT  | AWOO                  | NUMBER                                             | NUMBER       | UNIT       | PROJECTID        | ID              | AMOUNT     |
|--------------|-----------------------|----------------------------------------------------|--------------|------------|------------------|-----------------|------------|
| TOTAL CHECKS | \$ 5848.0             | 00 461615                                          | 305          | PCDMD      | 24_MS4           | 7547210         | \$ 5848.00 |
| TOTAL AMOUNT |                       |                                                    |              |            |                  | TOTAL DEPOSIT   | \$5848.00  |
| , ,,         | 20D062<br>Payment In- | -Lieu For Storm W                                  | ater Quality | Name: M    | ark 3S Holly, 33 | 738sf imp       |            |
|              | olume Red             |                                                    | ator duality |            |                  |                 |            |
| 7.2          |                       | 9100 Holly Ave N<br>TR A-1 VACATION<br>DEVELOPMENT | ON REQUEST   | AND PLAT ( | OF TRACTS A-     | 1, C AND D, MAR | K3S HOLLY  |
|              |                       |                                                    |              |            |                  |                 |            |