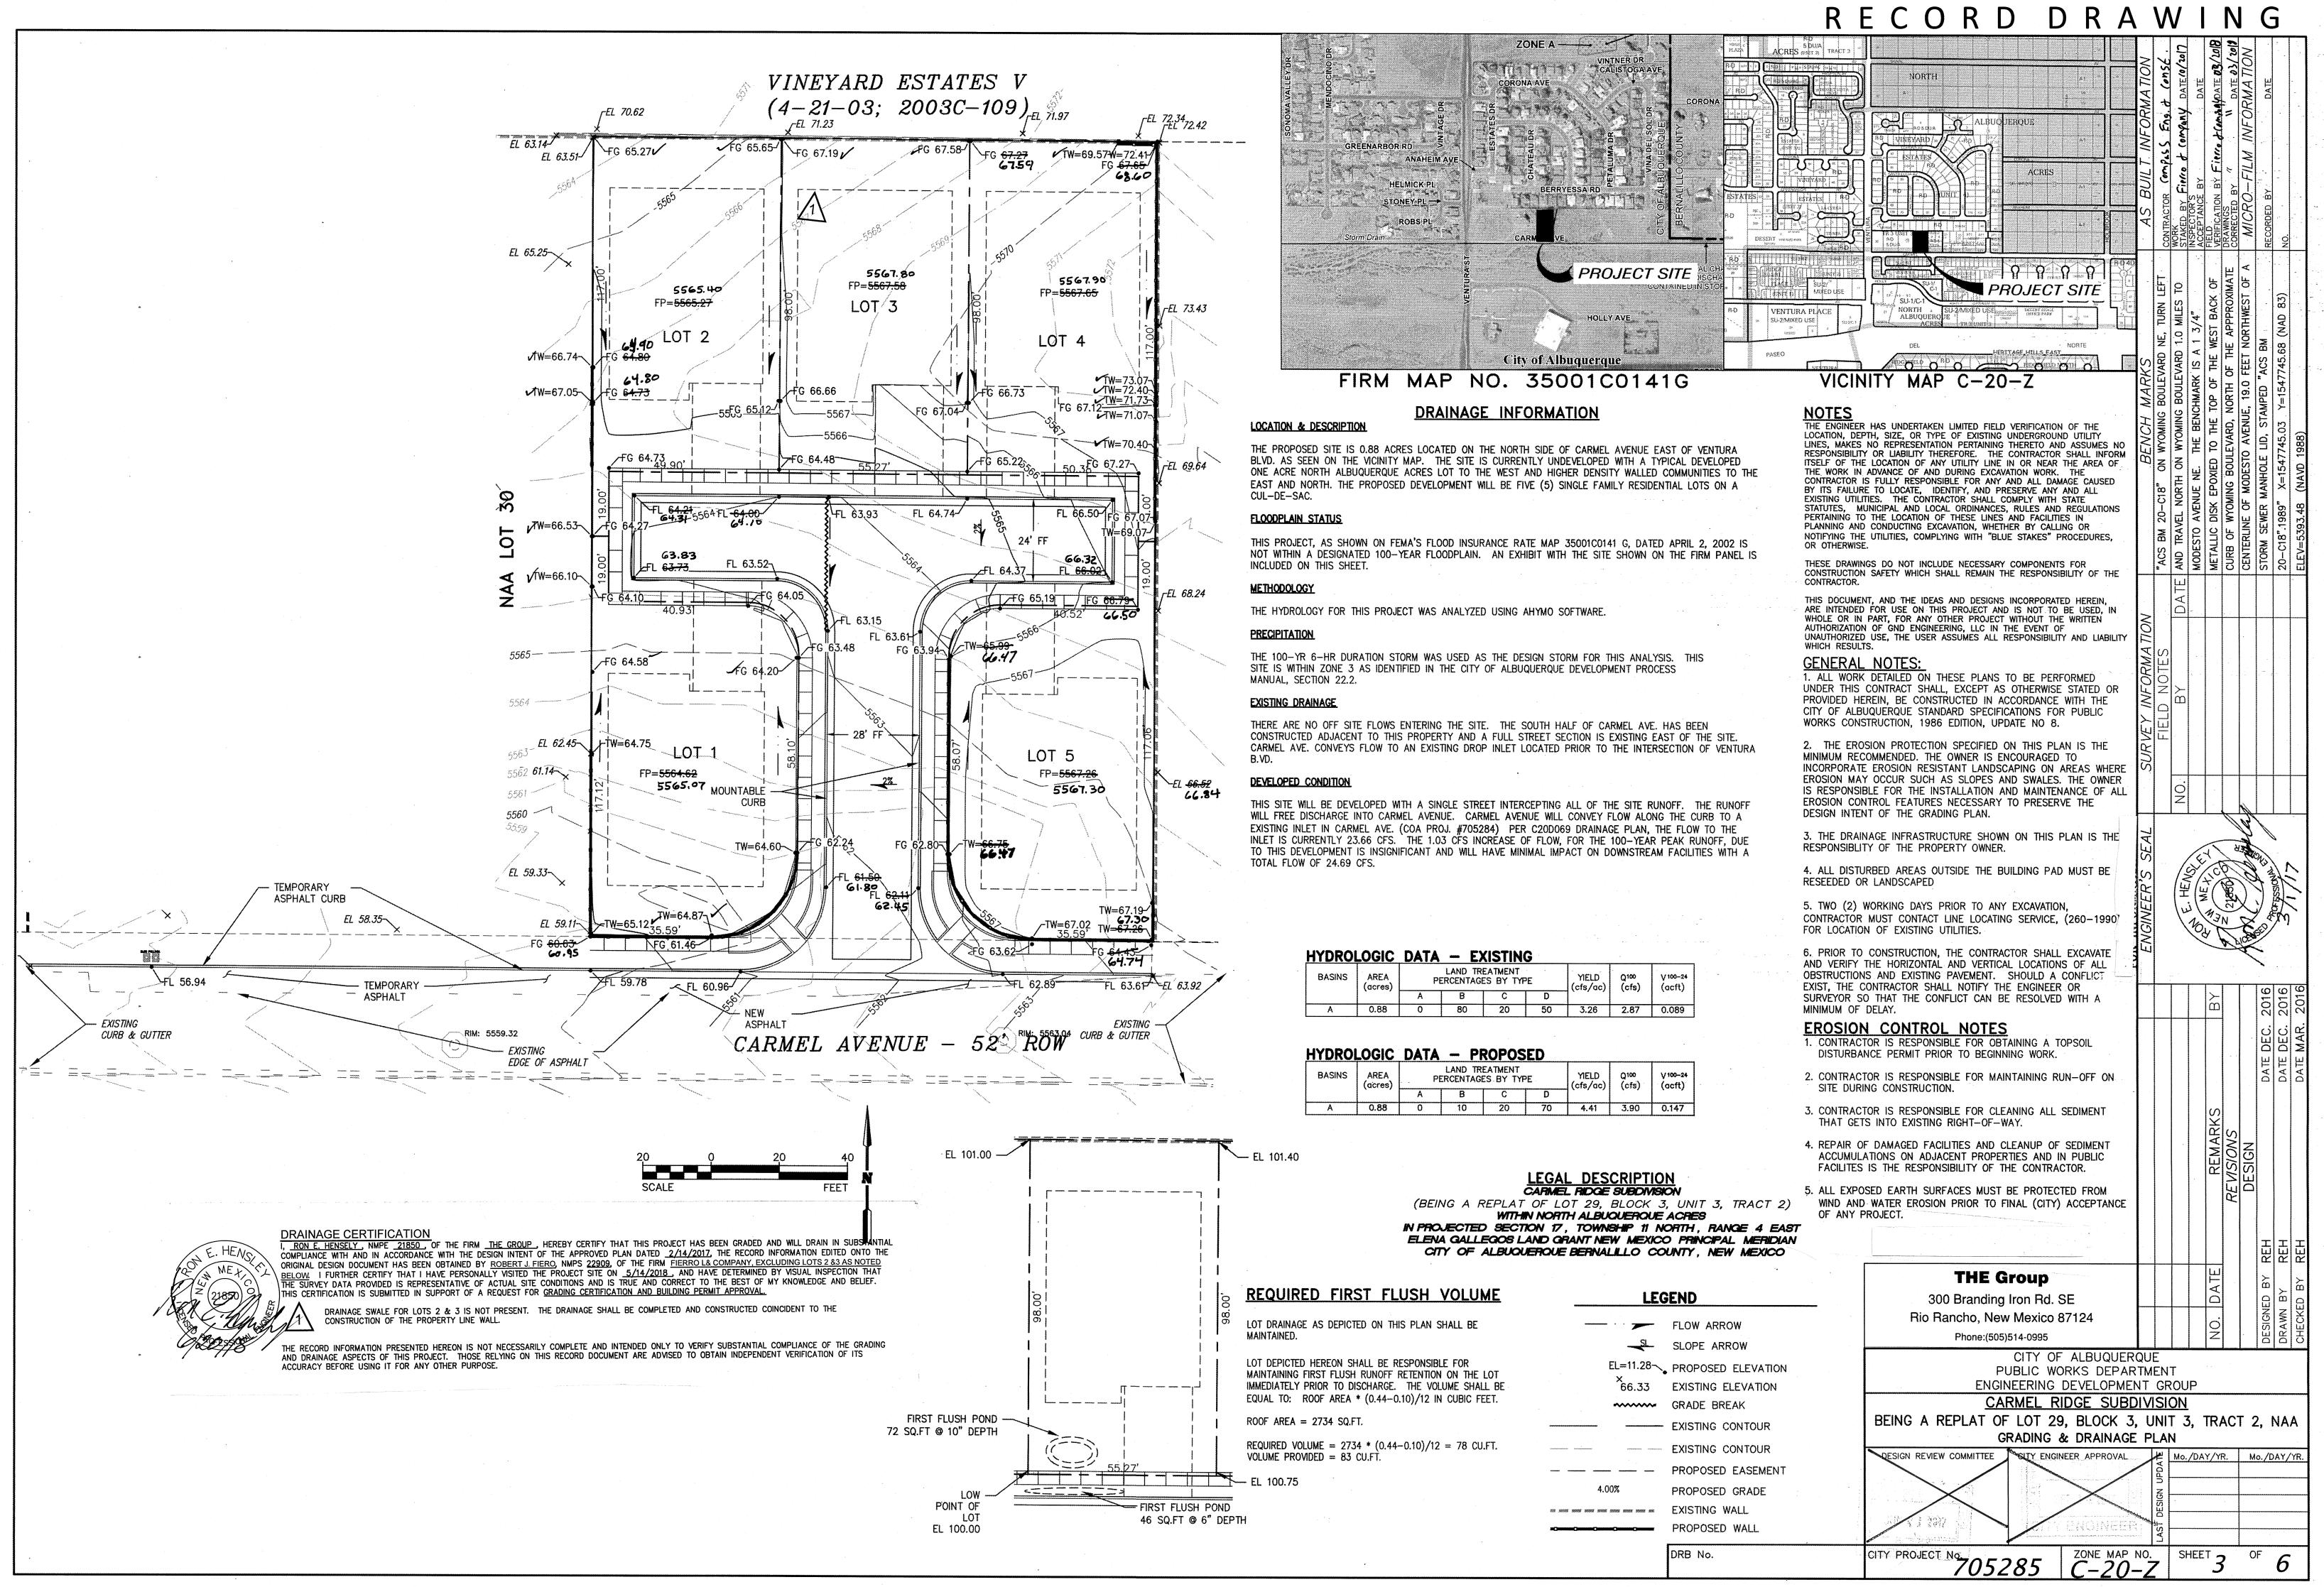

June 21, 2018

Hydrology Development City of Albuquerque PO Box 1293 Albuquerque, NM 87103

Re: C20D075 - Carmel Ridge Subdivision Drainage Certification

The as built Grading Plan for the above site is attached. The subdivision is a replat of "LOT 29, BLOCK 3, UNIT 3, TRACT 2, NORTH ALBUQUERQUE ACRES". The previous comments have been addressed with the following:

Corrective action must be taken along the eastern edge of this subdivision:

 The excess fill will need to be removed and graded according to the approved plan.
 Provide complete survey data of both sides of the walls (both the existing garden wall and the new retaining walls) adjoining Visalia Way.

Corrective grading has been completed on Lot 5, and additional as-built information has been included.

- A retaining wall or stable slope is required between Lot 1 and Carmel Ridge Way. The slope is stable, and sediment control has been installed to protect the sidewalk. A wall will be constructed with development of the lot.
- 3) *A retaining wall is required between Lot 3 and Lot 4 and Lot 3 needs to be graded to drain the front, not into Lot 4.*

The condition of Lot 3 draining onto Lot 2 will be corrected with the installation of the property line wall in conjunction with house construction. Given the elevation difference of less than 2 feet, the wall was not noted as a retaining wall on the plan. Given that the wall has not yet been constructed, I have exclude Lots 2 & 3 from the certification.