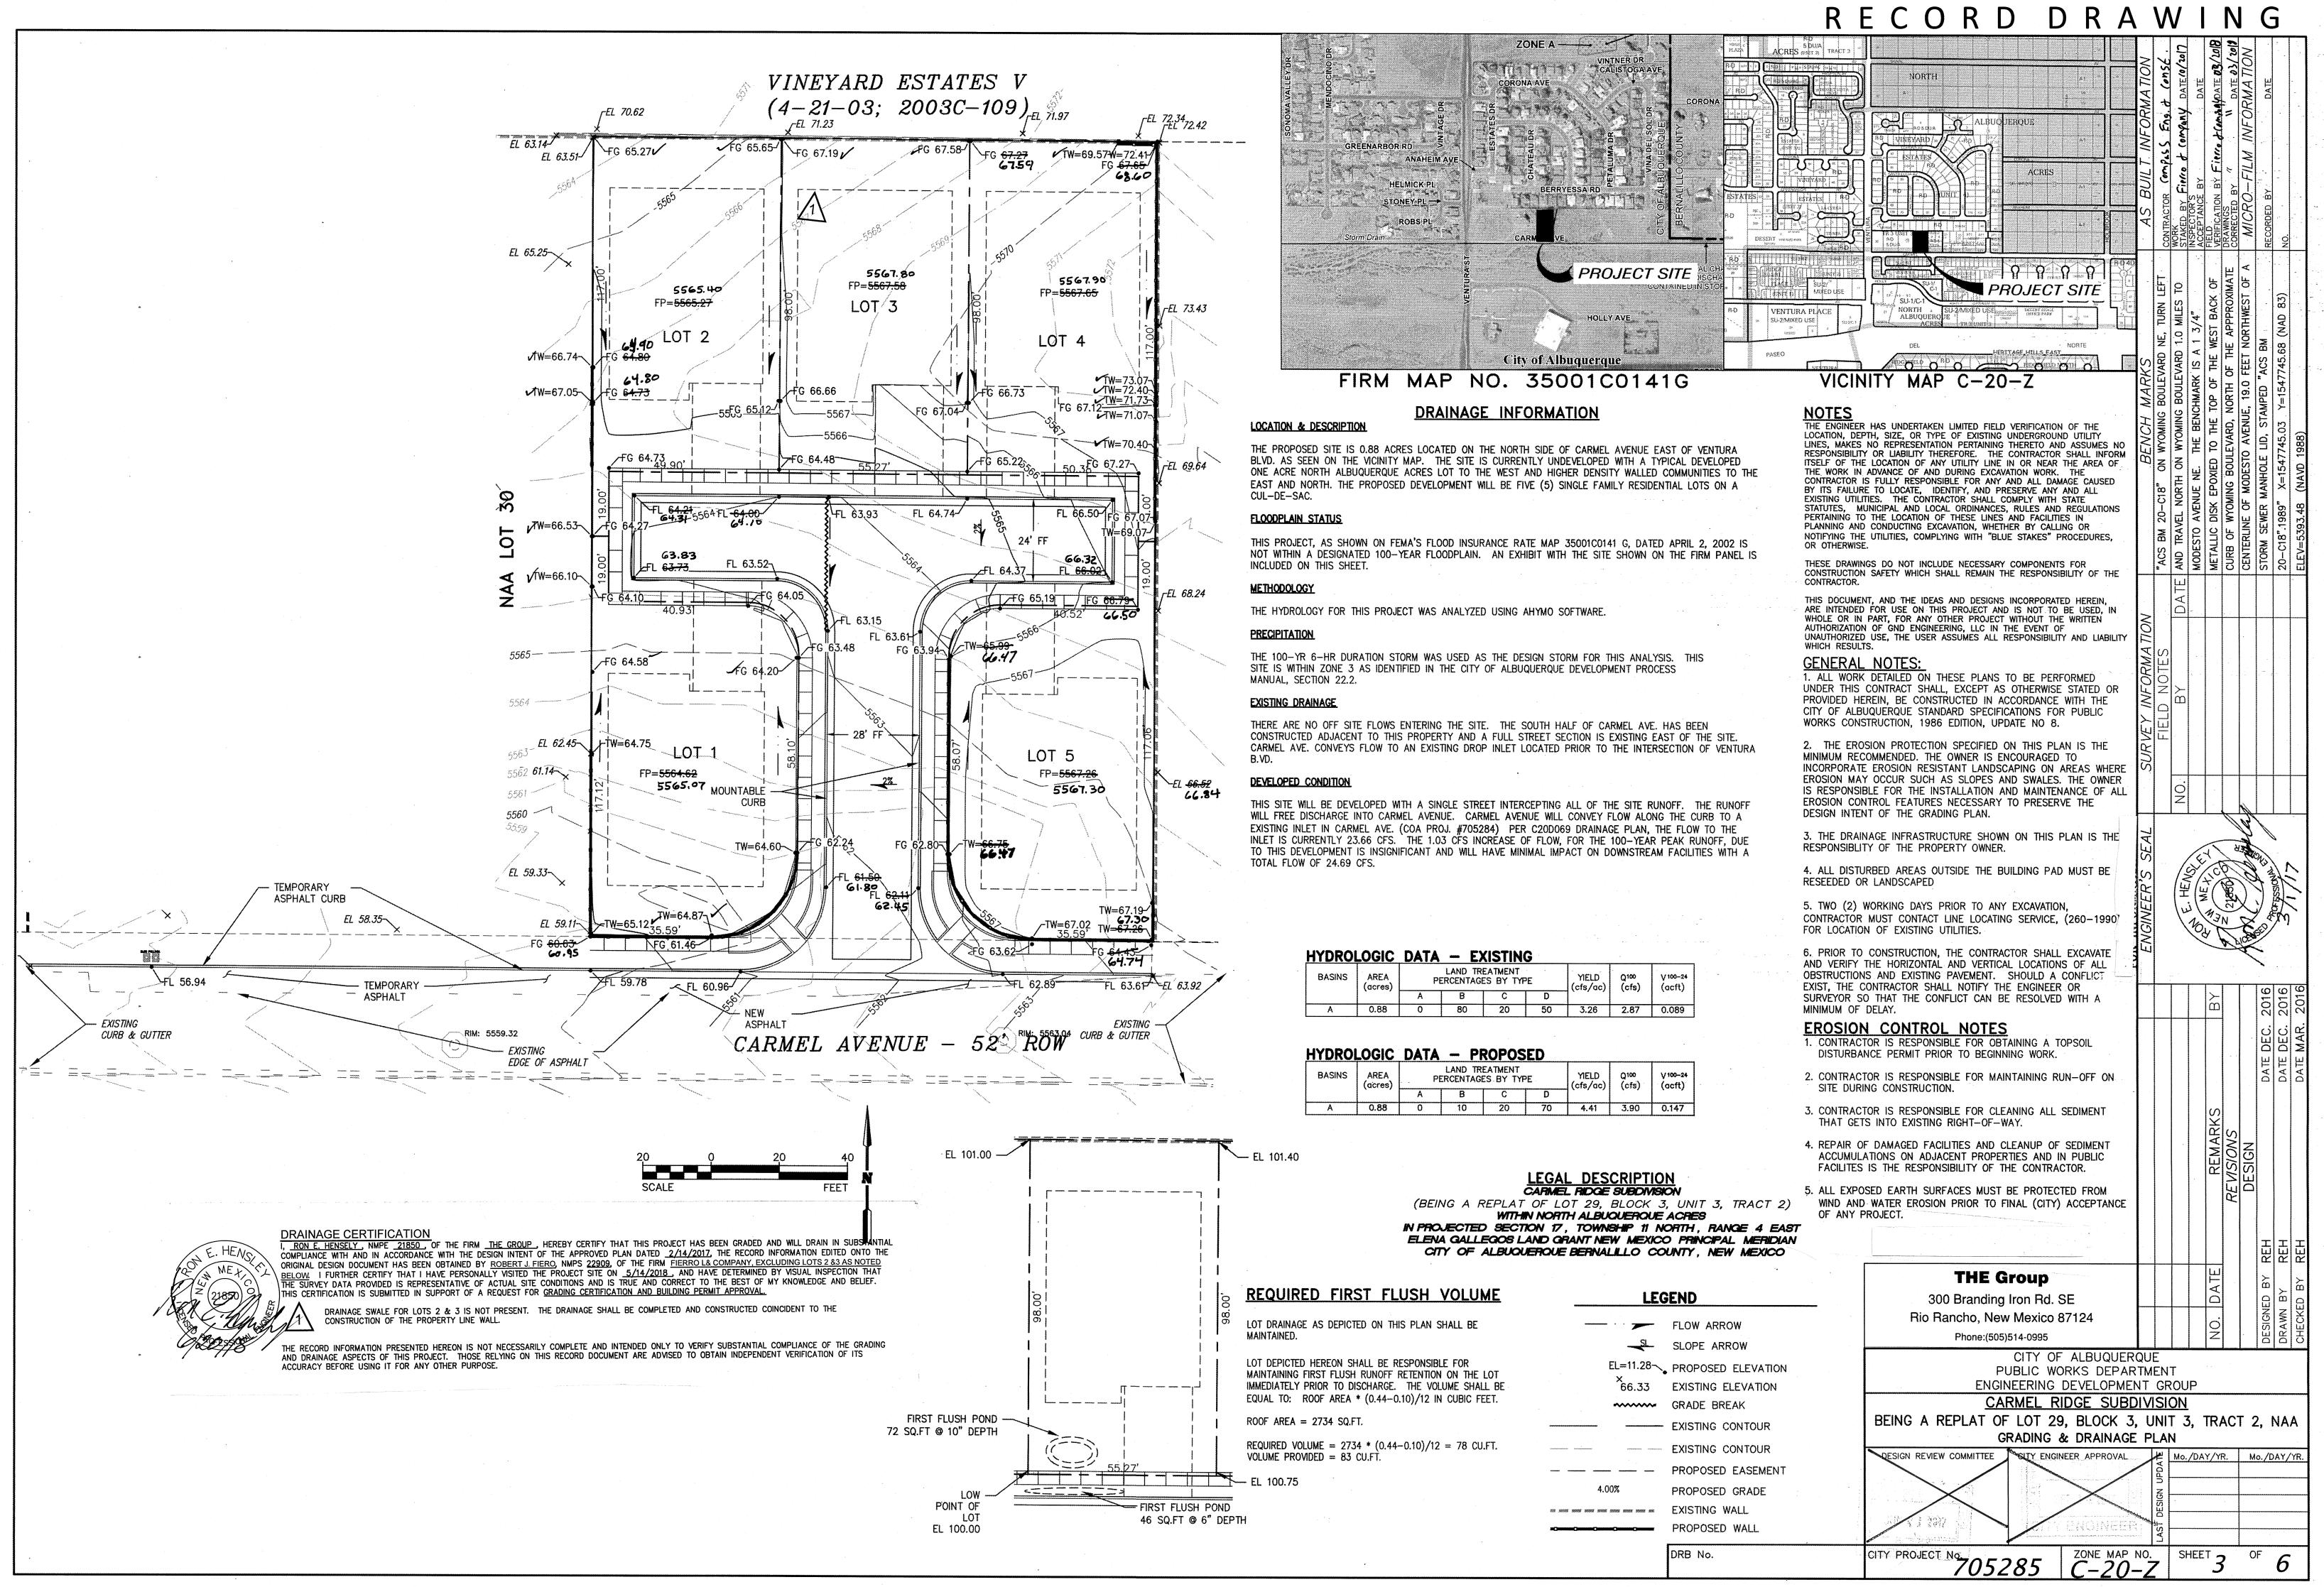

June 21, 2018

Hydrology Development City of Albuquerque PO Box 1293 Albuquerque, NM 87103

Re: C20D075 - Carmel Ridge Subdivision Drainage Certification

The as built Grading Plan for the above site is attached. The subdivision is a replat of "LOT 29, BLOCK 3, UNIT 3, TRACT 2, NORTH ALBUQUERQUE ACRES". The previous comments have been addressed with the following:

Corrective action must be taken along the eastern edge of this subdivision:

 The excess fill will need to be removed and graded according to the approved plan.
 Provide complete survey data of both sides of the walls (both the existing garden wall and the new retaining walls) adjoining Visalia Way.

Corrective grading has been completed on Lot 5, and additional as-built information has been included.

- A retaining wall or stable slope is required between Lot 1 and Carmel Ridge Way. The slope is stable, and sediment control has been installed to protect the sidewalk. A wall will be constructed with development of the lot.
- 3) *A retaining wall is required between Lot 3 and Lot 4 and Lot 3 needs to be graded to drain the front, not into Lot 4.*

The condition of Lot 3 draining onto Lot 2 will be corrected with the installation of the property line wall in conjunction with house construction. Given the elevation difference of less than 2 feet, the wall was not noted as a retaining wall on the plan. Given that the wall has not yet been constructed, I have exclude Lots 2 & 3 from the certification.

| BASINS | AREA<br>(acres) | LAND TREATMENT<br>PERCENTAGES BY TYPE |    |    |    | YIELD<br>(cfs/ac) |
|--------|-----------------|---------------------------------------|----|----|----|-------------------|
|        |                 | A                                     | B  | C  | D  |                   |
| A      | 0.88            | 0                                     | 80 | 20 | 50 | 3.26              |

|        |                 | <u></u>                               | * * | VAL AA | Rea ling |                   |
|--------|-----------------|---------------------------------------|-----|--------|----------|-------------------|
| BASINS | AREA<br>(acres) | LAND TREATMENT<br>PERCENTAGES BY TYPE |     |        |          | YIELD<br>(cfs/ac) |
|        |                 | Α                                     | В   | С      | D        |                   |
| <br>A  | 0.88            | 0                                     | 10  | 20     | 70       | 4.41              |