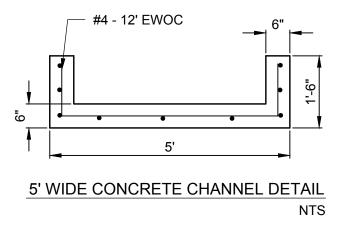

REINFORCED CONCRETE MASONRY / SCOUR WALL

|                         | CITY/COUNTY REVIEW       |      |                        | 50                                                                                                                                                                                                                                                                                                                                                                                                                                                                                                                                                                                                                                                                                                                                                                                                                                                                                                                                                                                                                                                                                                                                                                                                                                                                                                                                                                                                                                                                                                                                                                                                                                                                                                                                                                                                                                                                                                                                                                                                                                                                                                                             | NO. REVISION  | ON BY | DATE          |                                          |
|-------------------------|--------------------------|------|------------------------|--------------------------------------------------------------------------------------------------------------------------------------------------------------------------------------------------------------------------------------------------------------------------------------------------------------------------------------------------------------------------------------------------------------------------------------------------------------------------------------------------------------------------------------------------------------------------------------------------------------------------------------------------------------------------------------------------------------------------------------------------------------------------------------------------------------------------------------------------------------------------------------------------------------------------------------------------------------------------------------------------------------------------------------------------------------------------------------------------------------------------------------------------------------------------------------------------------------------------------------------------------------------------------------------------------------------------------------------------------------------------------------------------------------------------------------------------------------------------------------------------------------------------------------------------------------------------------------------------------------------------------------------------------------------------------------------------------------------------------------------------------------------------------------------------------------------------------------------------------------------------------------------------------------------------------------------------------------------------------------------------------------------------------------------------------------------------------------------------------------------------------|---------------|-------|---------------|------------------------------------------|
| DEPARTMENT              | SIGN-OFF                 | DATE | SIGNAL VILLAGE         | And the second s |               |       |               | Thompson                                 |
| Z WASTEWATER MGMT. DIV. | V.                       |      |                        | O LANGE                                                                                                                                                                                                                                                                                                                                                                                                                                                                                                                                                                                                                                                                                                                                                                                                                                                                                                                                                                                                                                                                                                                                                                                                                                                                                                                                                                                                                                                                                                                                                                                                                                                                                                                                                                                                                                                                                                                                                                                                                                                                                                                        |               |       |               | E ngineering                             |
| WATER SERVICES          |                          |      |                        | 96                                                                                                                                                                                                                                                                                                                                                                                                                                                                                                                                                                                                                                                                                                                                                                                                                                                                                                                                                                                                                                                                                                                                                                                                                                                                                                                                                                                                                                                                                                                                                                                                                                                                                                                                                                                                                                                                                                                                                                                                                                                                                                                             |               |       |               | C onsultants, Inc.                       |
|                         |                          |      |                        | 777                                                                                                                                                                                                                                                                                                                                                                                                                                                                                                                                                                                                                                                                                                                                                                                                                                                                                                                                                                                                                                                                                                                                                                                                                                                                                                                                                                                                                                                                                                                                                                                                                                                                                                                                                                                                                                                                                                                                                                                                                                                                                                                            |               |       |               |                                          |
| SUBDIVISION ENG.        |                          |      |                        |                                                                                                                                                                                                                                                                                                                                                                                                                                                                                                                                                                                                                                                                                                                                                                                                                                                                                                                                                                                                                                                                                                                                                                                                                                                                                                                                                                                                                                                                                                                                                                                                                                                                                                                                                                                                                                                                                                                                                                                                                                                                                                                                | PROJECT:      | DRAW  | DRAWN BY: DEM | 100.0018VB) TACATA                       |
| STREETS                 |                          |      | MISCELL ANEOUS DETAILS | O WOWEER NO.                                                                                                                                                                                                                                                                                                                                                                                                                                                                                                                                                                                                                                                                                                                                                                                                                                                                                                                                                                                                                                                                                                                                                                                                                                                                                                                                                                                                                                                                                                                                                                                                                                                                                                                                                                                                                                                                                                                                                                                                                                                                                                                   | DATE:         | CHECK | CHECKED BY:   | P.O. BOX 68760                           |
| TRAFFIC                 |                          |      |                        |                                                                                                                                                                                                                                                                                                                                                                                                                                                                                                                                                                                                                                                                                                                                                                                                                                                                                                                                                                                                                                                                                                                                                                                                                                                                                                                                                                                                                                                                                                                                                                                                                                                                                                                                                                                                                                                                                                                                                                                                                                                                                                                                | HORIZ. SCALE: | APPRO | APPROVED BY:  | ABCGCRACE, NN 84 188 15X: (505) 880-8248 |
| FOF                     | FOR CITY/COUNTY USE ONLY |      |                        | 12700                                                                                                                                                                                                                                                                                                                                                                                                                                                                                                                                                                                                                                                                                                                                                                                                                                                                                                                                                                                                                                                                                                                                                                                                                                                                                                                                                                                                                                                                                                                                                                                                                                                                                                                                                                                                                                                                                                                                                                                                                                                                                                                          | VERT. SCALE:  | FILE: |               |                                          |