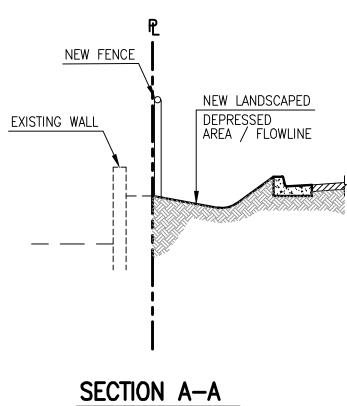

### **KEYED NOTES:**

- (1) CONSTRUCT 4' DIA. STORM DRAIN MANHOLE
- CONSTRUCT SINGLE 'D' STORM DRAIN INLET 3 CONSTRUCT SINGLE TYPE 'C' STORM DRAIN INLET
- 4 CONSTRUCT 24"x24" STORM DRAIN INLET
- 5 INSTALL 8" HDPE STORM DRAIN
- 6 INSTALL 12" HDPE STORM DRAIN
- 7 INSTALL 18" HDPE STORM DRAIN 8 NEW 2'-0" CURB CUT PER STANDARD SECTION, CP501
- 9 CONSTRUCT 16" WIDE CONCRETE RUNDOWN
- 10 DEPRESSED LANDSCAPING FOR WATER QUALITY
- 11 NEW REFUSE DRAIN. SEE CONCEPTUAL UTILITY PLAN
- 12 HOLLY IMPROVEMENTS TO BE CONSTRUCTED BY WORK ORDER
- 13 NEW 4" WALL OPENING. ALIGN OPENING WITH SIDEWALK CULVERT
- 14 NEW SCREEN WALL
- 15 NEW REFUSE WALL
- 16 NEW RETAINING WALL
- 17 INSTALL SIDEWALK CULVERT. INVERT TO MATCH ROOF DRAIN DOWN SPOUT OR WALL OPENING
- 18 NEW COBBLES FOR SLOPE PROTECTION
- 19 EXTEND 3" STORM DRAIN LINE FROM HYDRODUCT COIL SYSTEM TO INLET
- 20 INSTALL 12" HEAVY DUTY DRAIN, SEE SHEET CU101 FOR CONTINUATION
- 21 INSTALL 15" HDPE STORM DRAIN
- (2) INSTALL NEW SIDEWALK CULVERT WITH DECORATIVE GRATED LID. ALIGN WITH WALL OPENING.