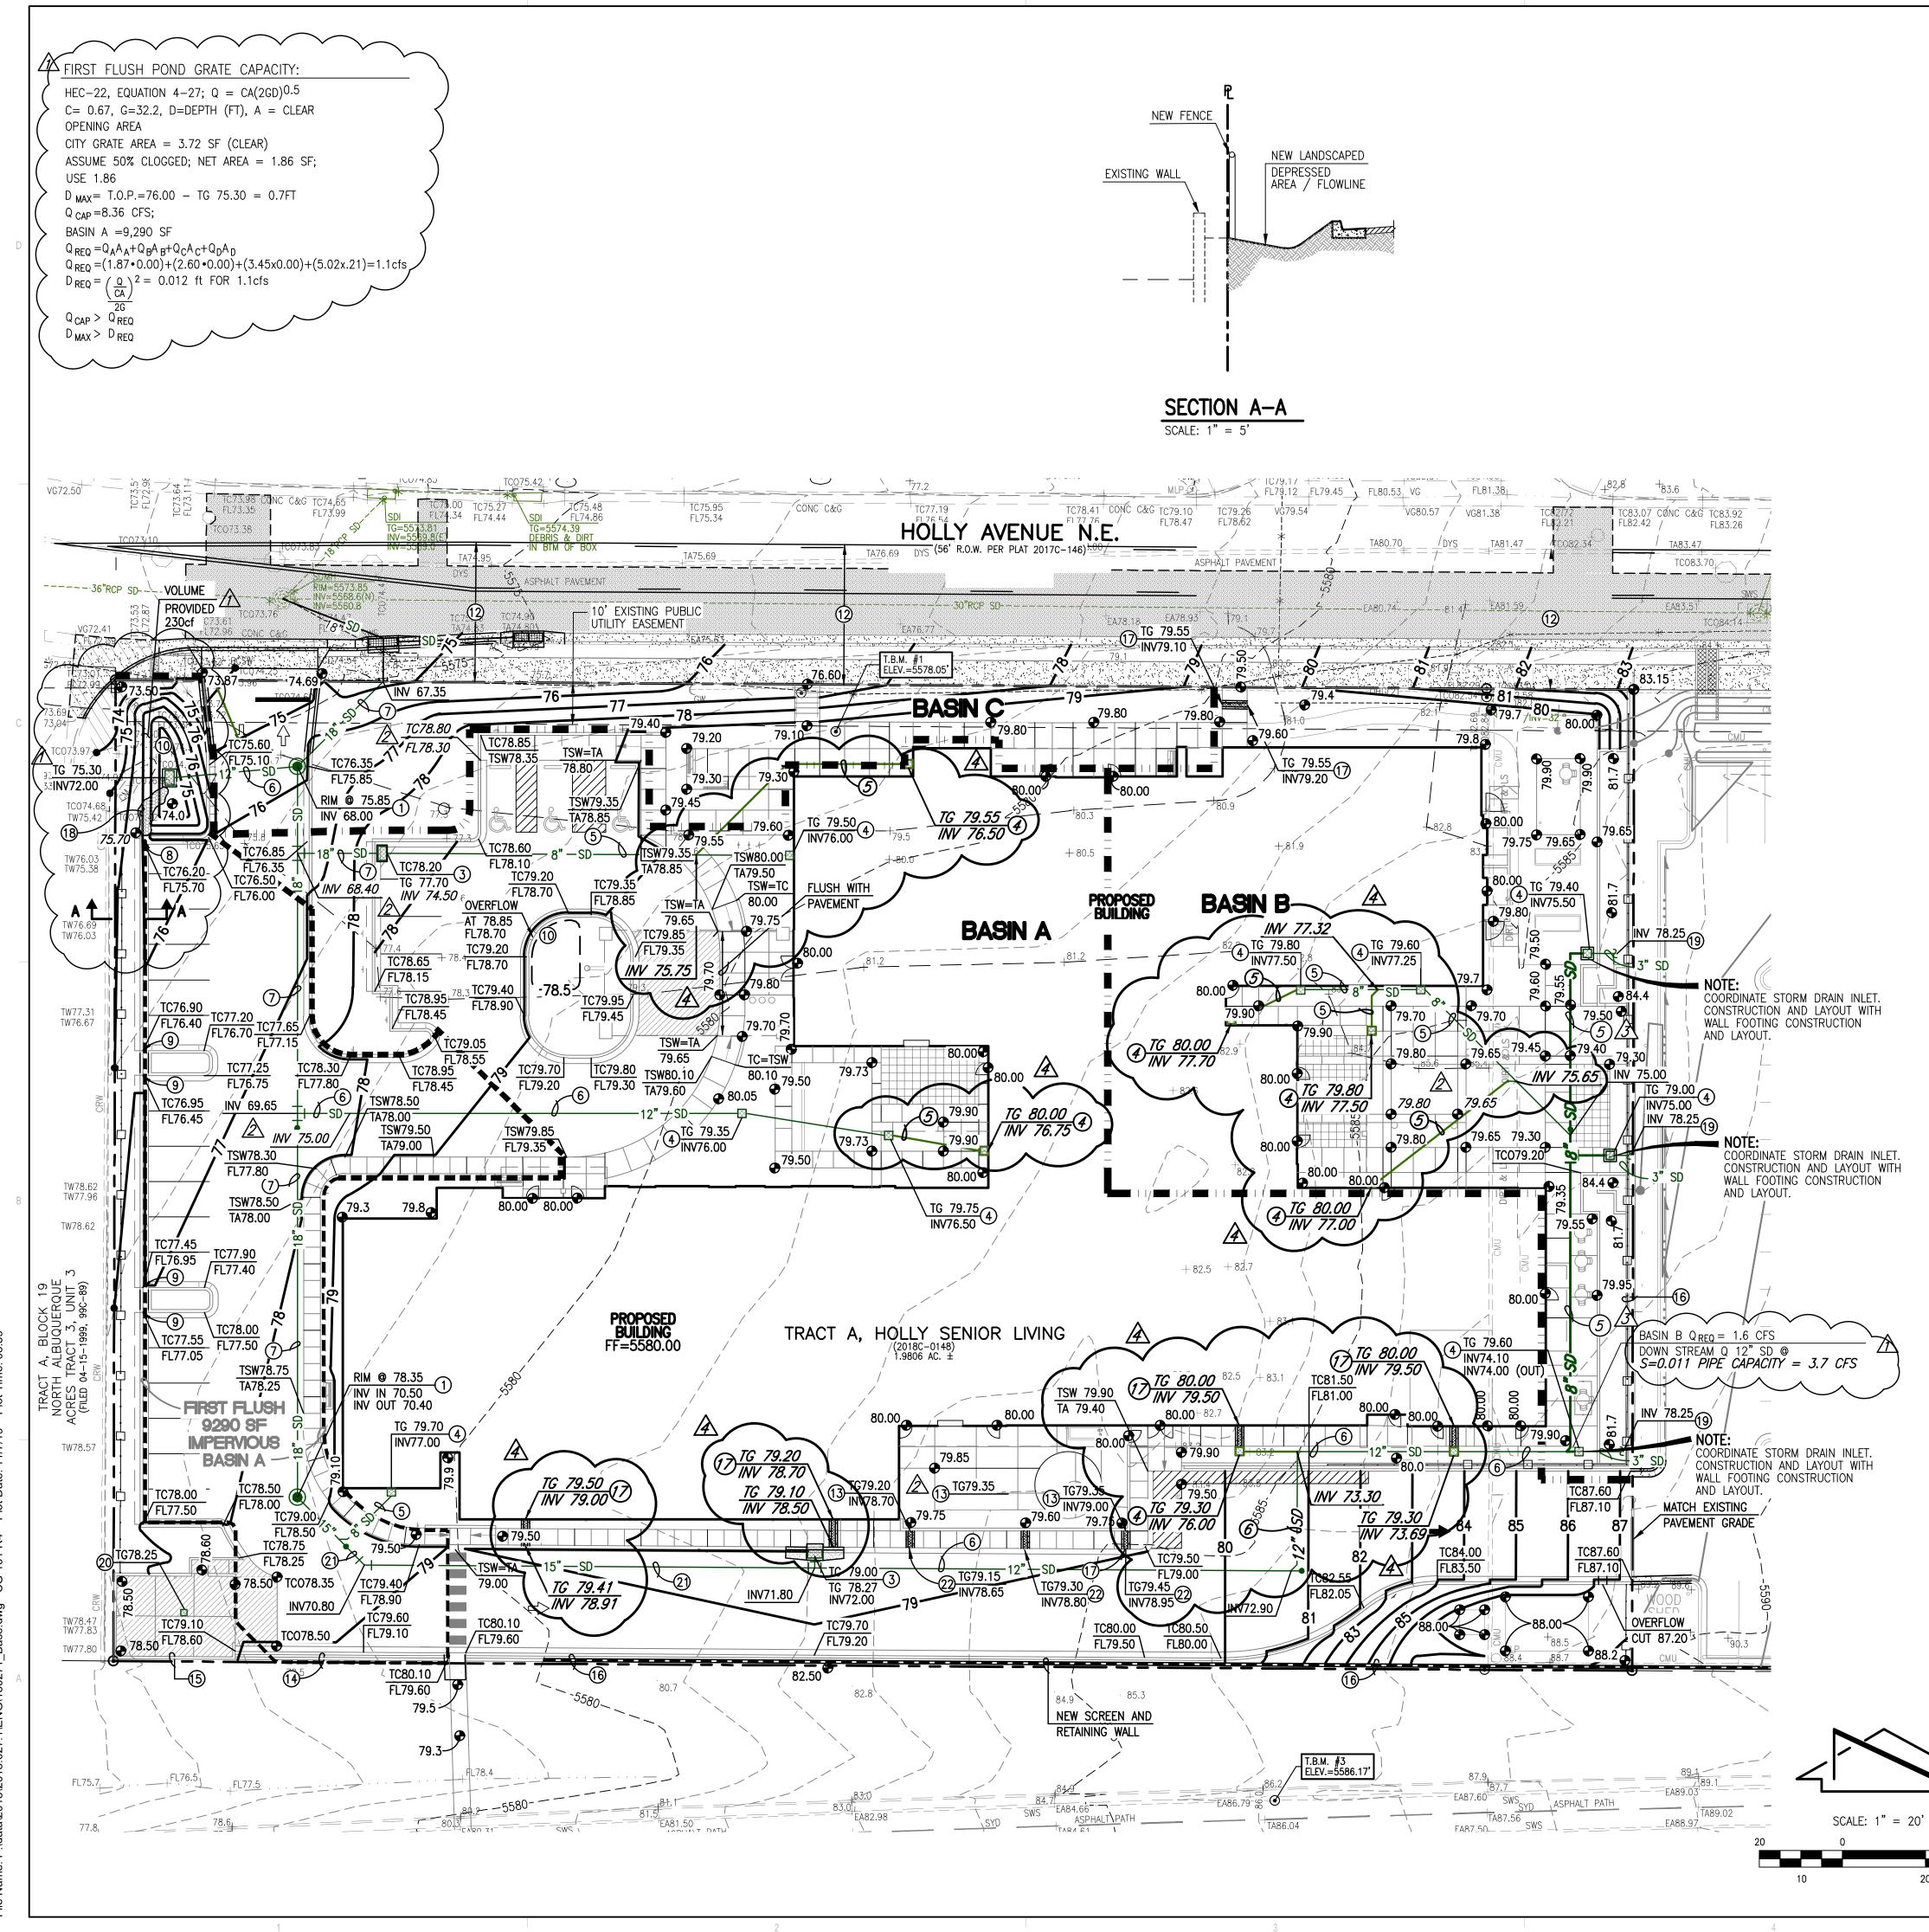

### **KEYED NOTES:**

- (1) CONSTRUCT 4' DIA. STORM DRAIN MANHOLE
- CONSTRUCT SINGLE 'D' STORM DRAIN INLET 3 CONSTRUCT SINGLE TYPE 'C' STORM DRAIN INLET
- 4 CONSTRUCT 24"x24" STORM DRAIN INLET
- 5 INSTALL 8" HDPE STORM DRAIN
- 6 INSTALL 12" HDPE STORM DRAIN
- 7 INSTALL 18" HDPE STORM DRAIN 8 NEW 2'-0" CURB CUT PER STANDARD SECTION, CP501
- 9 CONSTRUCT 16" WIDE CONCRETE RUNDOWN
- 10 DEPRESSED LANDSCAPING FOR WATER QUALITY
- 11 NEW REFUSE DRAIN. SEE CONCEPTUAL UTILITY PLAN
- 12 HOLLY IMPROVEMENTS TO BE CONSTRUCTED BY WORK ORDER
- 13 NEW 4" WALL OPENING. ALIGN OPENING WITH SIDEWALK CULVERT
- 14 NEW SCREEN WALL
- 15 NEW REFUSE WALL
- 16 NEW RETAINING WALL
- 17 INSTALL SIDEWALK CULVERT. INVERT TO MATCH ROOF DRAIN DOWN SPOUT OR WALL OPENING
- 18 NEW COBBLES FOR SLOPE PROTECTION
- 19 EXTEND 3" STORM DRAIN LINE FROM HYDRODUCT COIL SYSTEM TO INLET
- 20 INSTALL 12" HEAVY DUTY DRAIN, SEE SHEET CU101 FOR CONTINUATION
- 21 INSTALL 15" HDPE STORM DRAIN
- (2) INSTALL NEW SIDEWALK CULVERT WITH DECORATIVE GRATED LID. ALIGN WITH WALL OPENING.