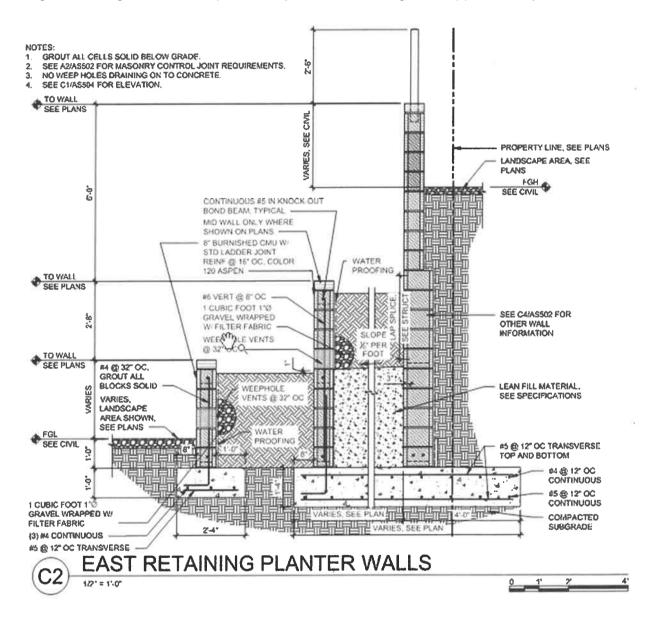

### Amaran - Holly Senior Living

The proposed retaining wall Section C2 and C4, proposed along the property line at Amaran, Tract A, Holy Senior Living, encroaches on to the neighboring property, Nido Site, Tract A-1 Mark 3S Holly Development. DPS acting as authorized representative for the owner, Mark 3S Inc. indicates that Mark 3S Inc. is granting permission to construct a retaining wall between the two properties with minimal encroachment. The retaining wall footing encroaches upon the adjacent site below ground approximately 2'-0".

#### NOTES:

- res; Grout all culls solid below grade Bre azursko for masowry control John Requirements. Btone veneer, cakwood sandstone natural bed this veneer
- 114 X THICK THIN SET THE NTO HYDROOUCT AS OFTEN AS REQUIRED AND CONNECT TO A PARALLEL PIPE THAT CONNECTS TO STORM DRAIN.