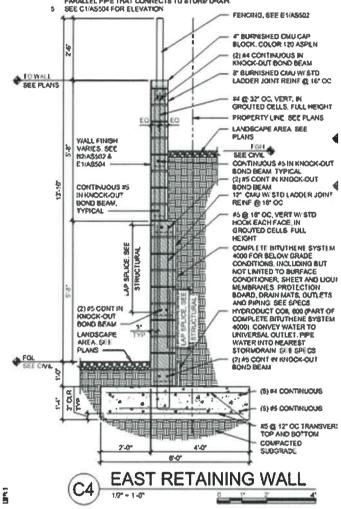

### Amaran - Holly Senior Living

The proposed retaining wall Section C2 and C4, proposed along the property line at Amaran, Tract A, Holy Senior Living, encroaches on to the neighboring property, Nido Site, Tract A-1 Mark 3S Holly Development. DPS acting as authorized representative for the owner, Mark 3S Inc. indicates that Mark 3S Inc. is granting permission to construct a retaining wall between the two properties with minimal encroachment. The retaining wall footing encroaches upon the adjacent site below ground approximately 2'-0".

#### NOTES:

- res; Grout all culls solid below grade Bre azursko for masowry control John Requirements. Btone veneer, cakwood sandstone natural bed this veneer
- 114 X THICK THIN SET THE NTO HYDROOUCT AS OFTEN AS REQUIRED AND CONNECT TO A PARALLEL PIPE THAT CONNECTS TO STORM DRAIN.