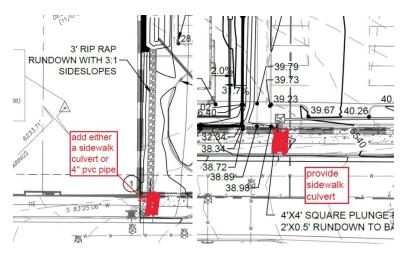

any earth disturbance.

Prior to Building Permit Submittal

The following comments need to be addressed for approval:

Sheet C-101

Albuquerque

NM 87103

www.cabq.gov

1. Stormwater discharges across the sidewalk are not allowed on collector roads and above; provide sidewalk culverts or drain lines through the curb. (See below)