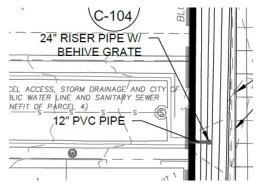

# CITY OF ALBUQUERQUE

Planning Department Brennon Williams, Director

Mayor Timothy M. Keller

2. Please show in more detail as how the proposed 12" PVC will be outfall into the existing mountable curb rundown (see below). A section showing the riser pipe with all needed elevations may be of some help.