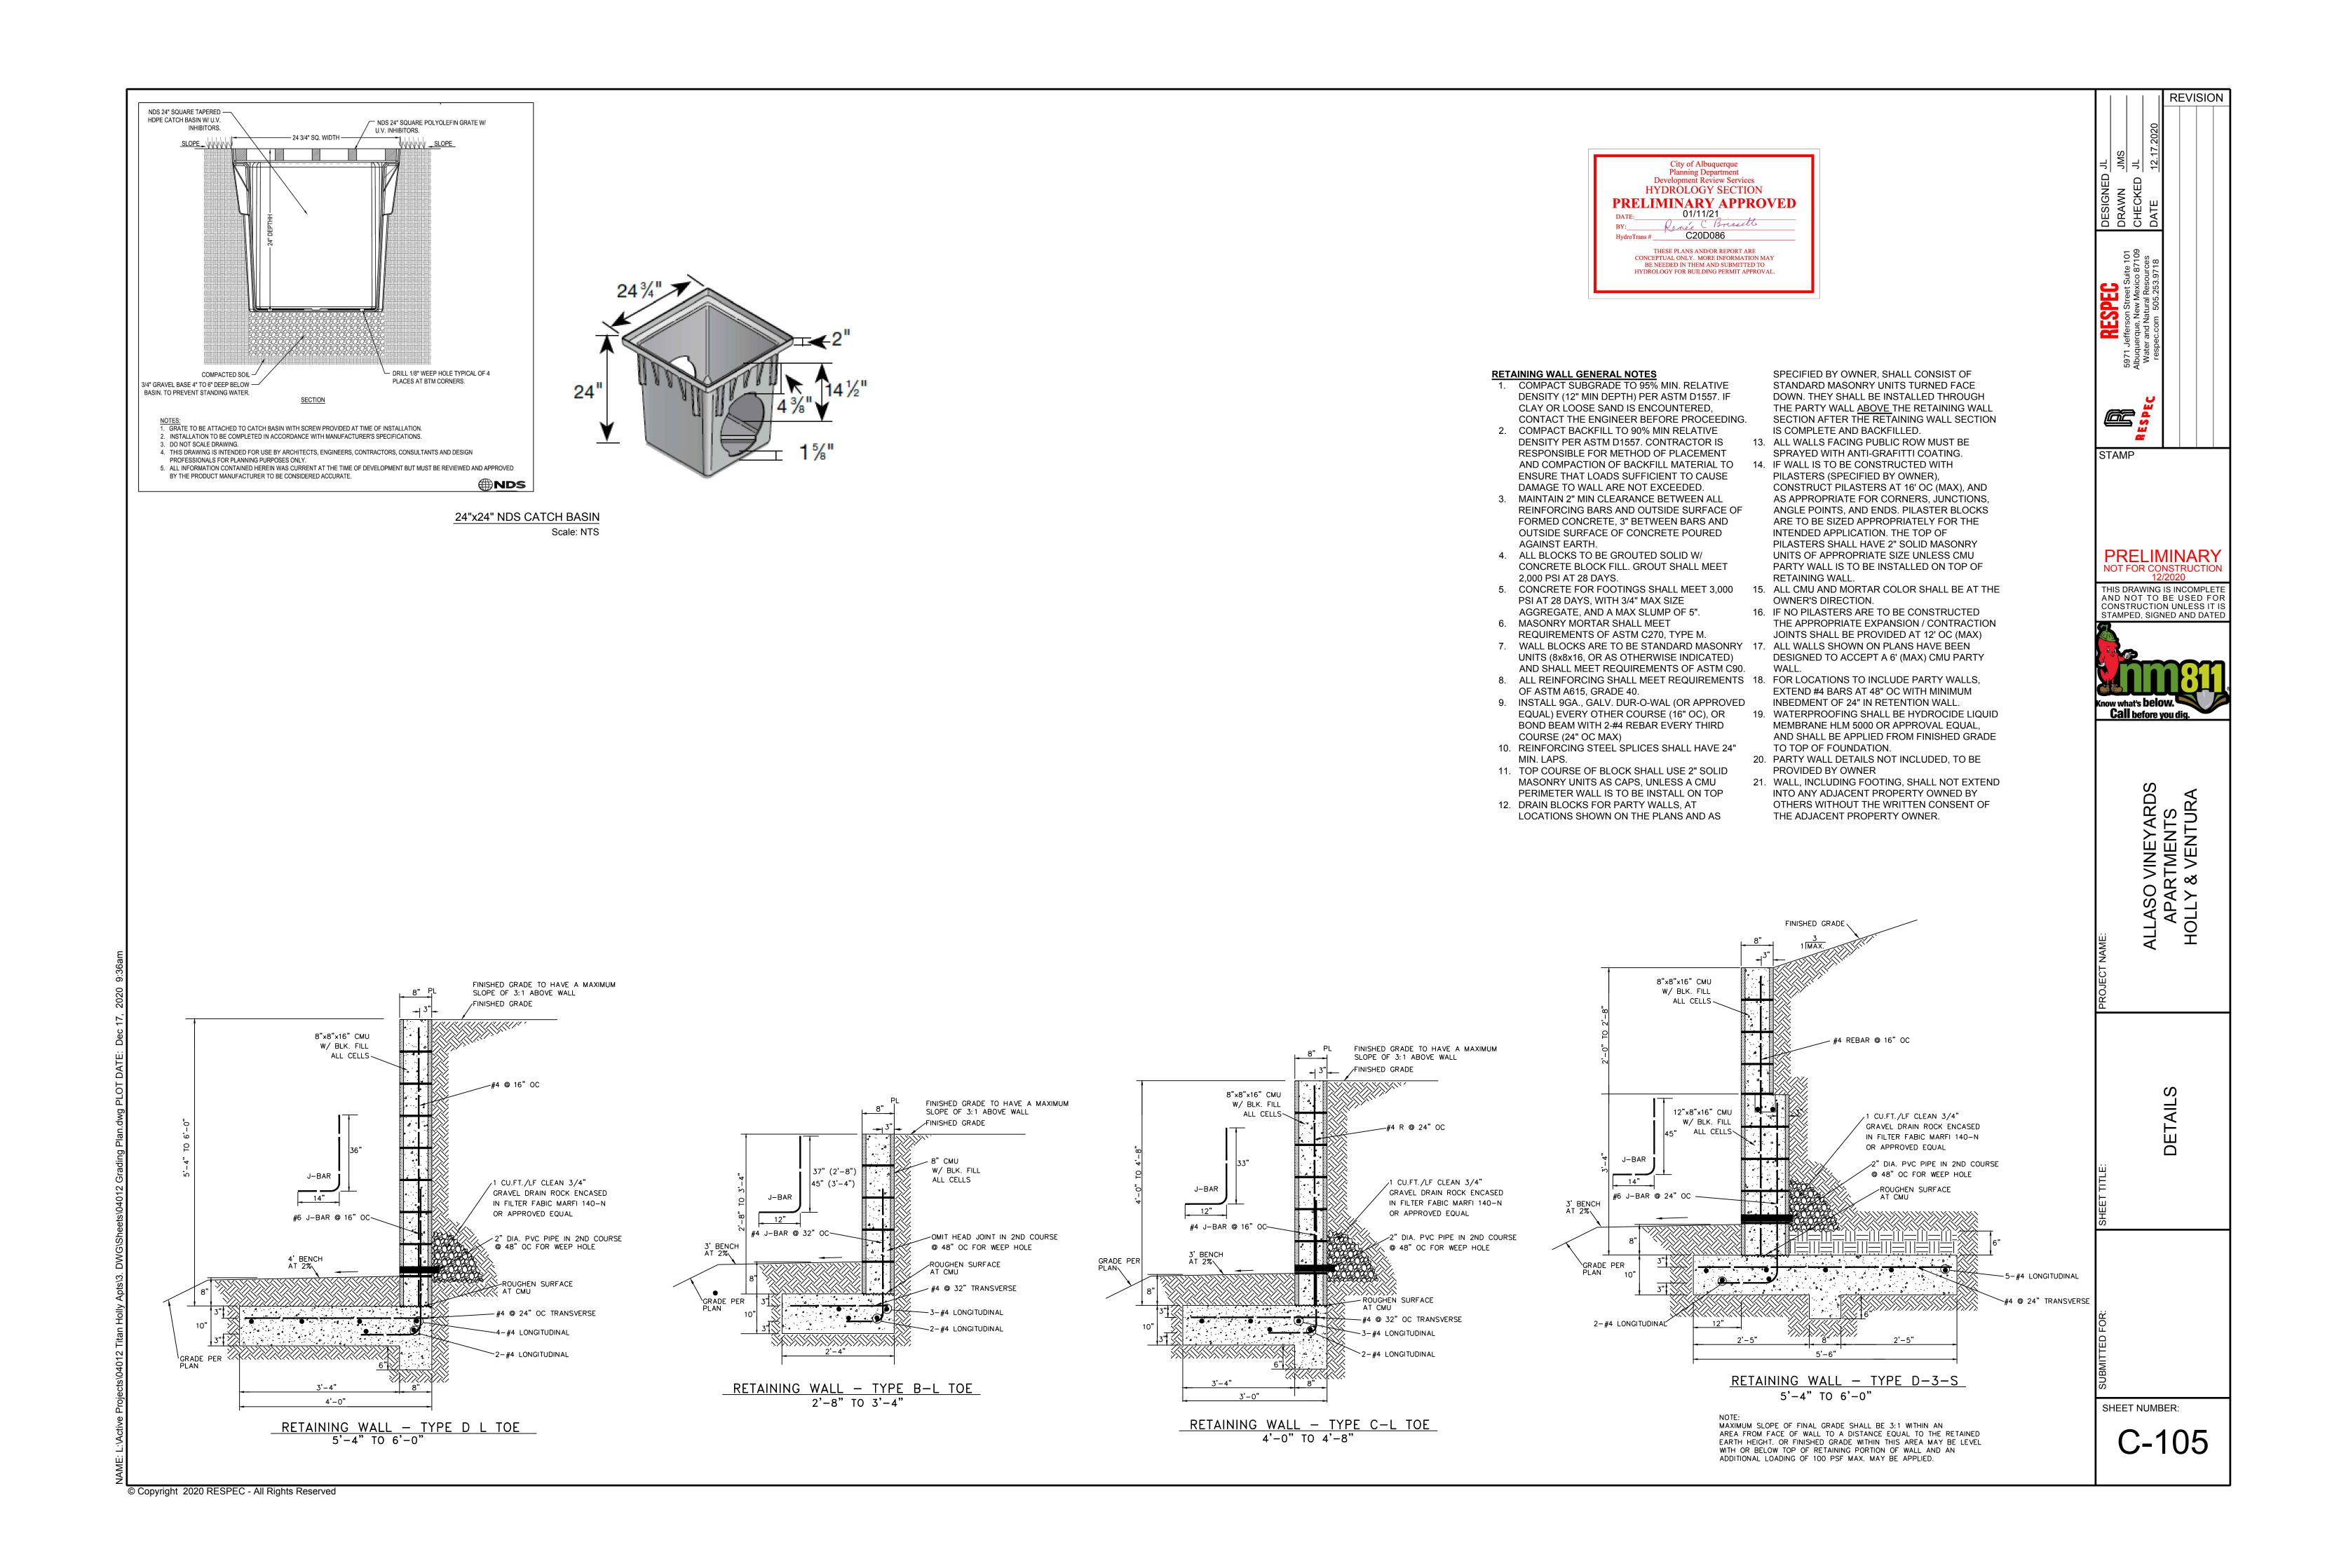

#### Sheet C-105

1. Please provide all structural calculations that corresponds with the retaining details to ensure that they will work especially the ones right next to the R.O.W. These calculations can be submitted as a separate document with an engineering stamp and signature & date with the submittal.