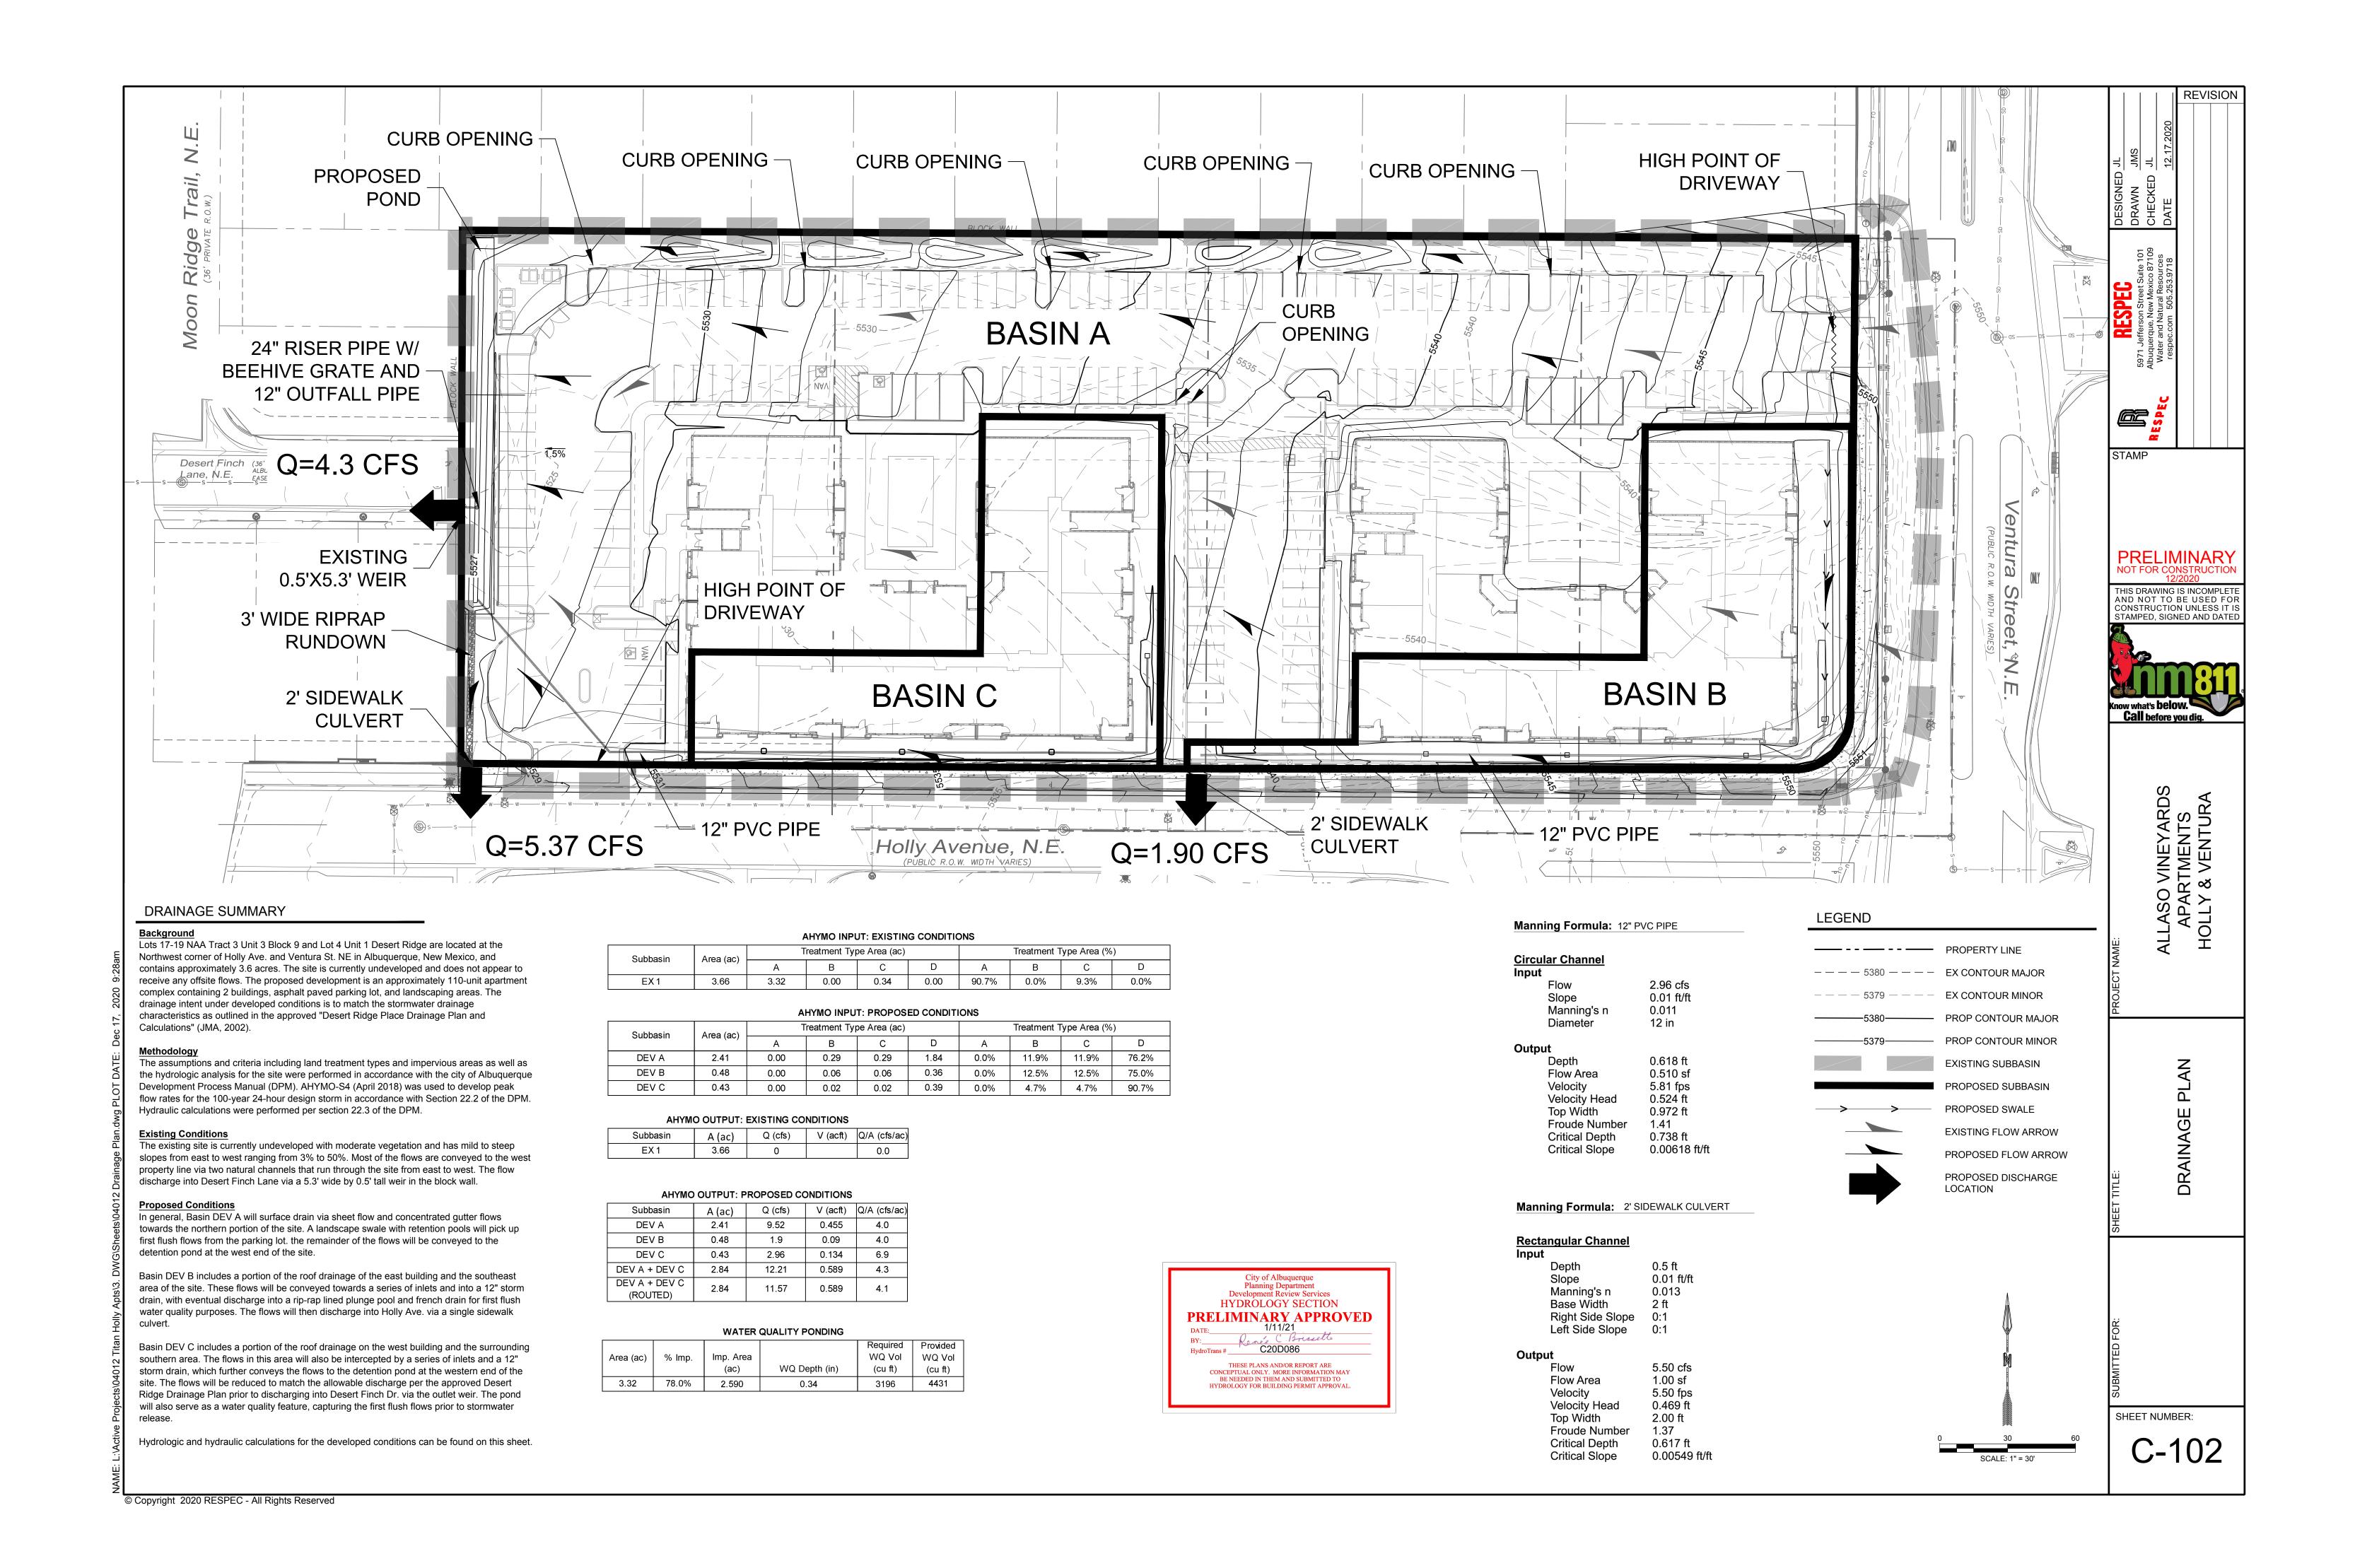

#### Sheet C-102

- 1. Please use the procedure for 40 acre and smaller basins as outlined in Development Process Manual (DPM) (signed 06/08/20) Article 6-2(a). Please provide both the existing conditions and proposed conditions for the 100-year 6-hour storm event.
- 2. Please follow the DPM (signed 06/08/20) Article 6-12 Stormwater Quality and Low-Impact Development for the sizing calculations. To calculate the required SWQV, multiply the impervious area draining to the BMP by 0.42 inches for new development sites and 0.26 inches for redevelopment sites.
- 3. Please provide the weir calculations, per DPM Article 6-16(A), for the curb cuts and sidewalk culverts. A coefficient of 2.7 is typically used for the weir equation  $Q = CLH^{2/3}$ .