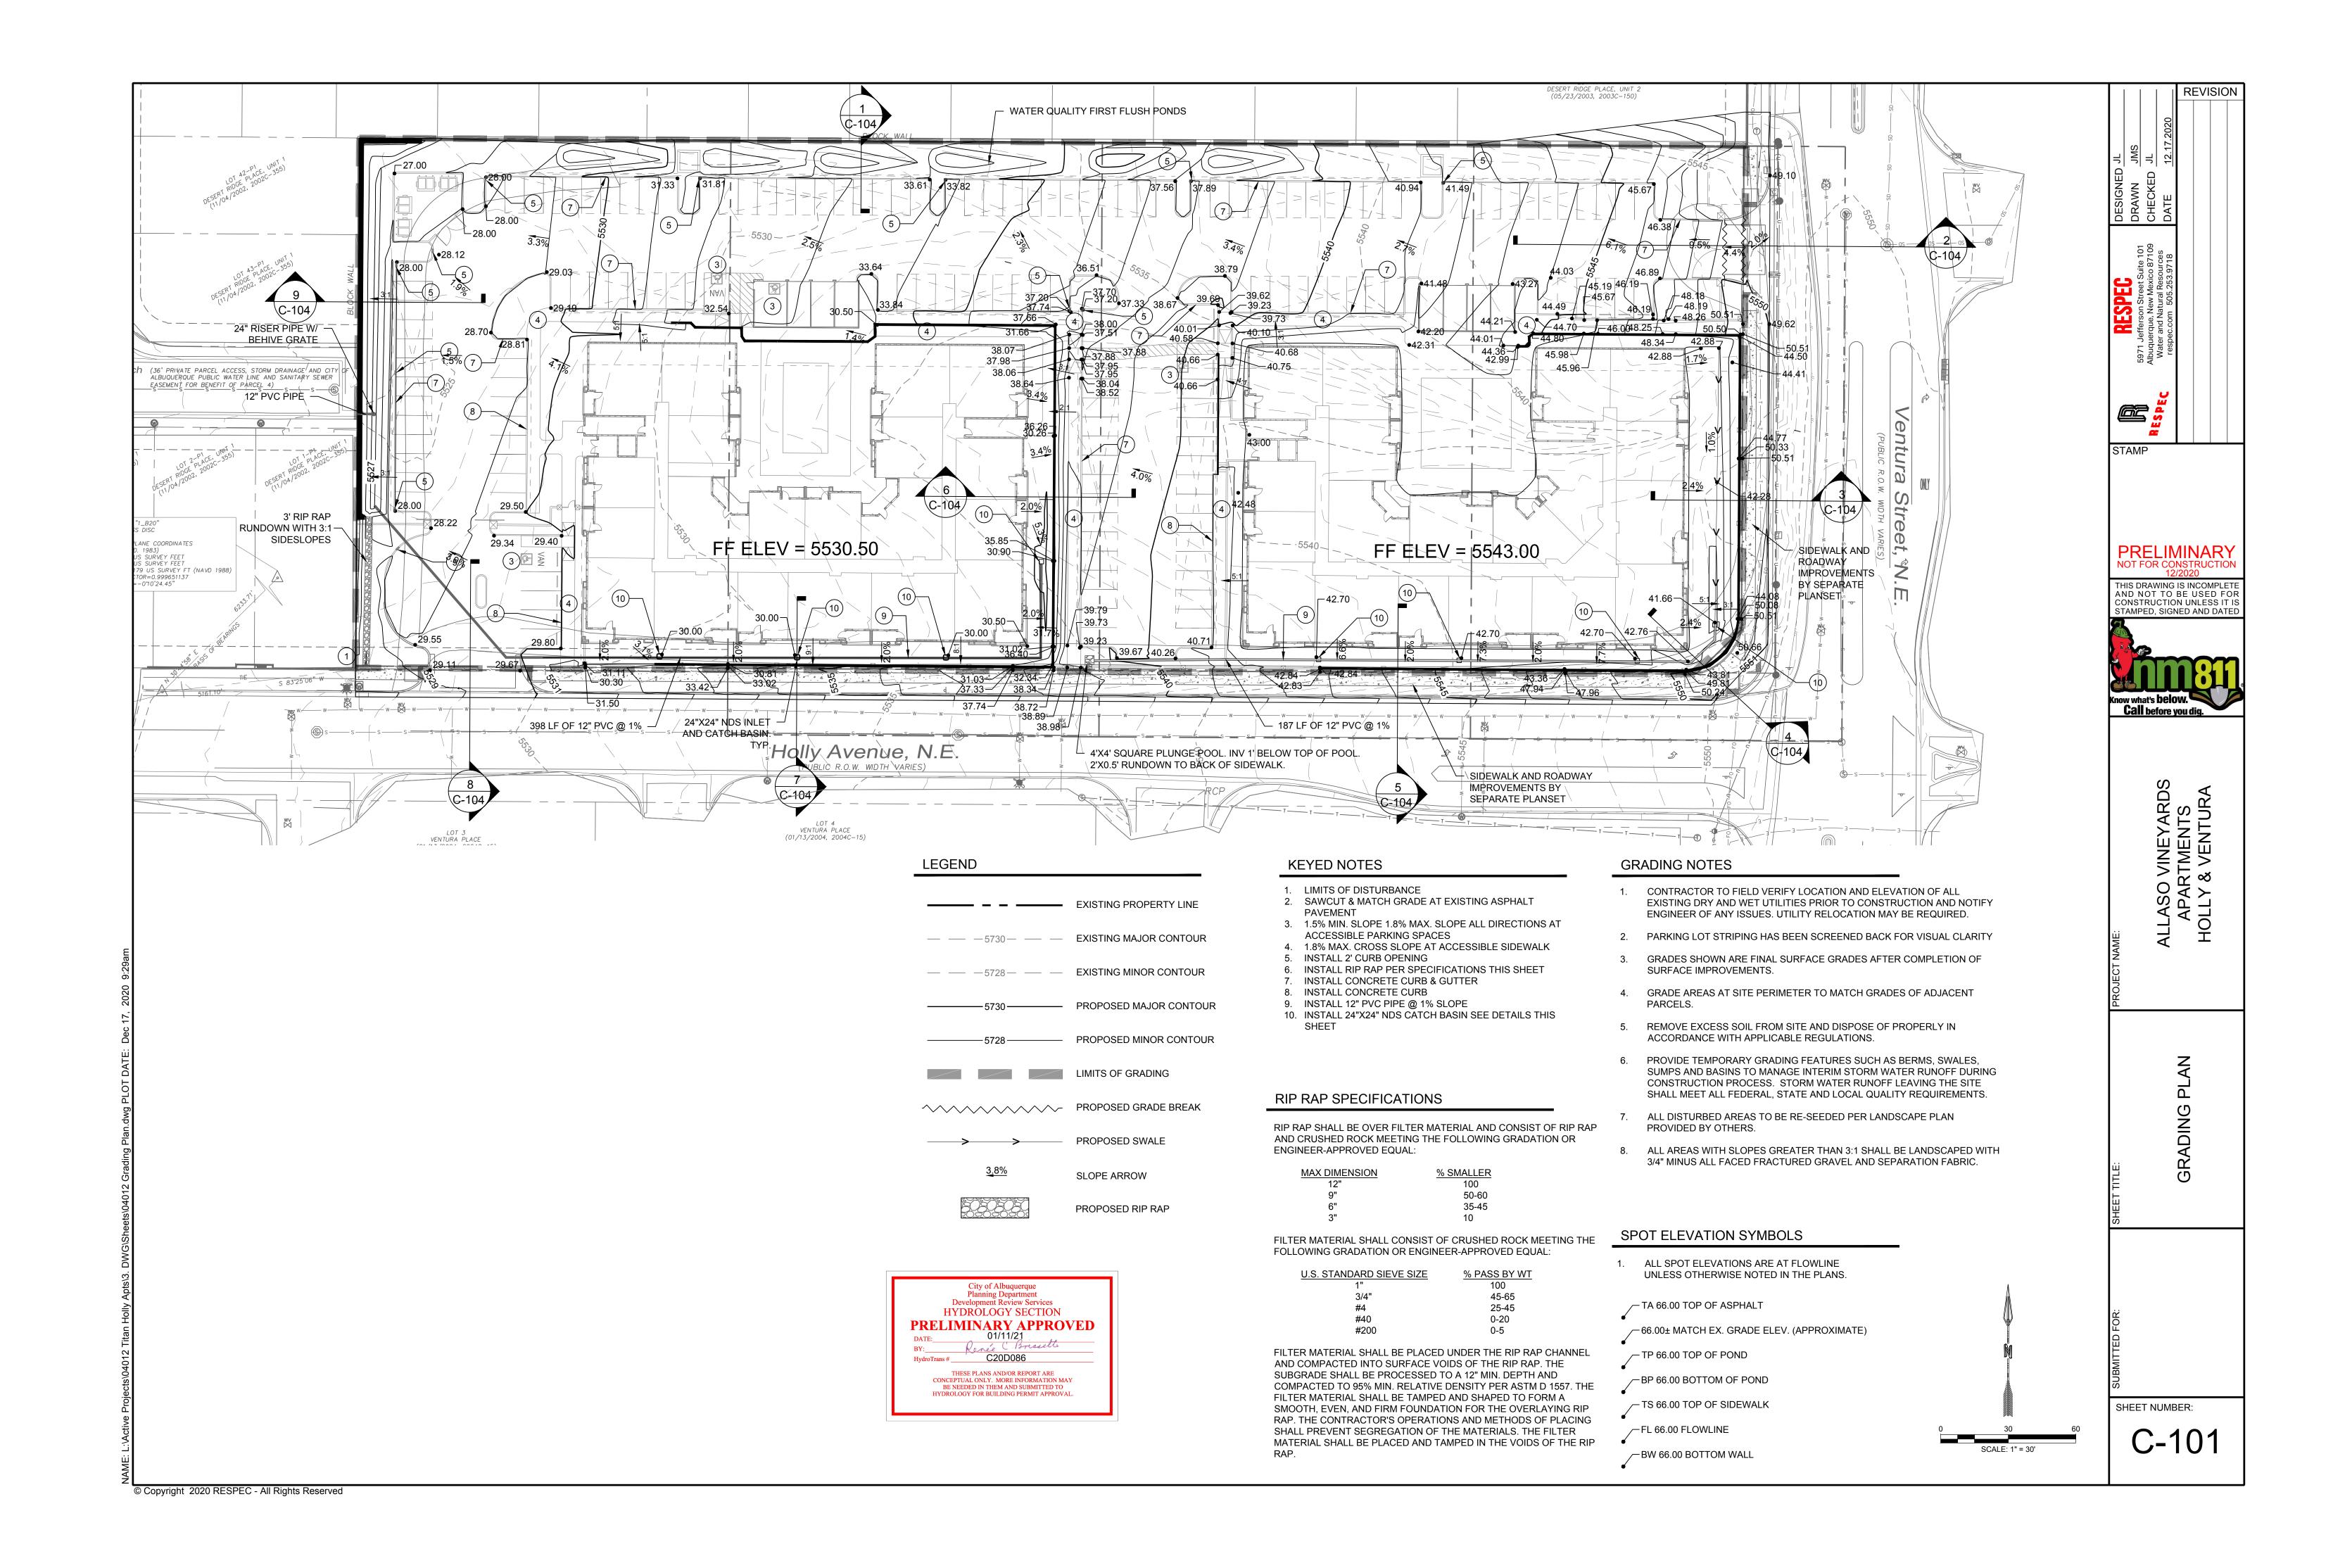

any earth disturbance.

Prior to Building Permit Submittal

The following comments need to be addressed for approval:

Sheet C-101

Albuquerque

NM 87103

www.cabq.gov

1. Stormwater discharges across the sidewalk are not allowed on collector roads and above; provide sidewalk culverts or drain lines through the curb. (See below)

#### Sheet C-102

- 1. Please use the procedure for 40 acre and smaller basins as outlined in Development Process Manual (DPM) (signed 06/08/20) Article 6-2(a). Please provide both the existing conditions and proposed conditions for the 100-year 6-hour storm event.
- 2. Please follow the DPM (signed 06/08/20) Article 6-12 Stormwater Quality and Low-Impact Development for the sizing calculations. To calculate the required SWQV, multiply the impervious area draining to the BMP by 0.42 inches for new development sites and 0.26 inches for redevelopment sites.
- 3. Please provide the weir calculations, per DPM Article 6-16(A), for the curb cuts and sidewalk culverts. A coefficient of 2.7 is typically used for the weir equation  $Q = CLH^{2/3}$ .

#### Sheet C-104

- 1. Section 2. A waterblock, 0.87' high, per COA Paving Detail No. 2426, is required at the driveway entrance. It appears that this needs to be provided.
- 2. Section 8. A waterblock, 0.87' high, per COA Paving Detail No. 2426, is required at the driveway entrance. It appears that this needs to be provided.
- 3. Section 9. Please add a note stating that the contractor shall waterproof the existing retaining wall below the 100-yr 24-hour water surface elevation of 26.0 per City standards.

#### Sheet C-105

1. Please provide all structural calculations that corresponds with the retaining details to ensure that they will work especially the ones right next to the R.O.W. These calculations can be submitted as a separate document with an engineering stamp and signature & date with the submittal.