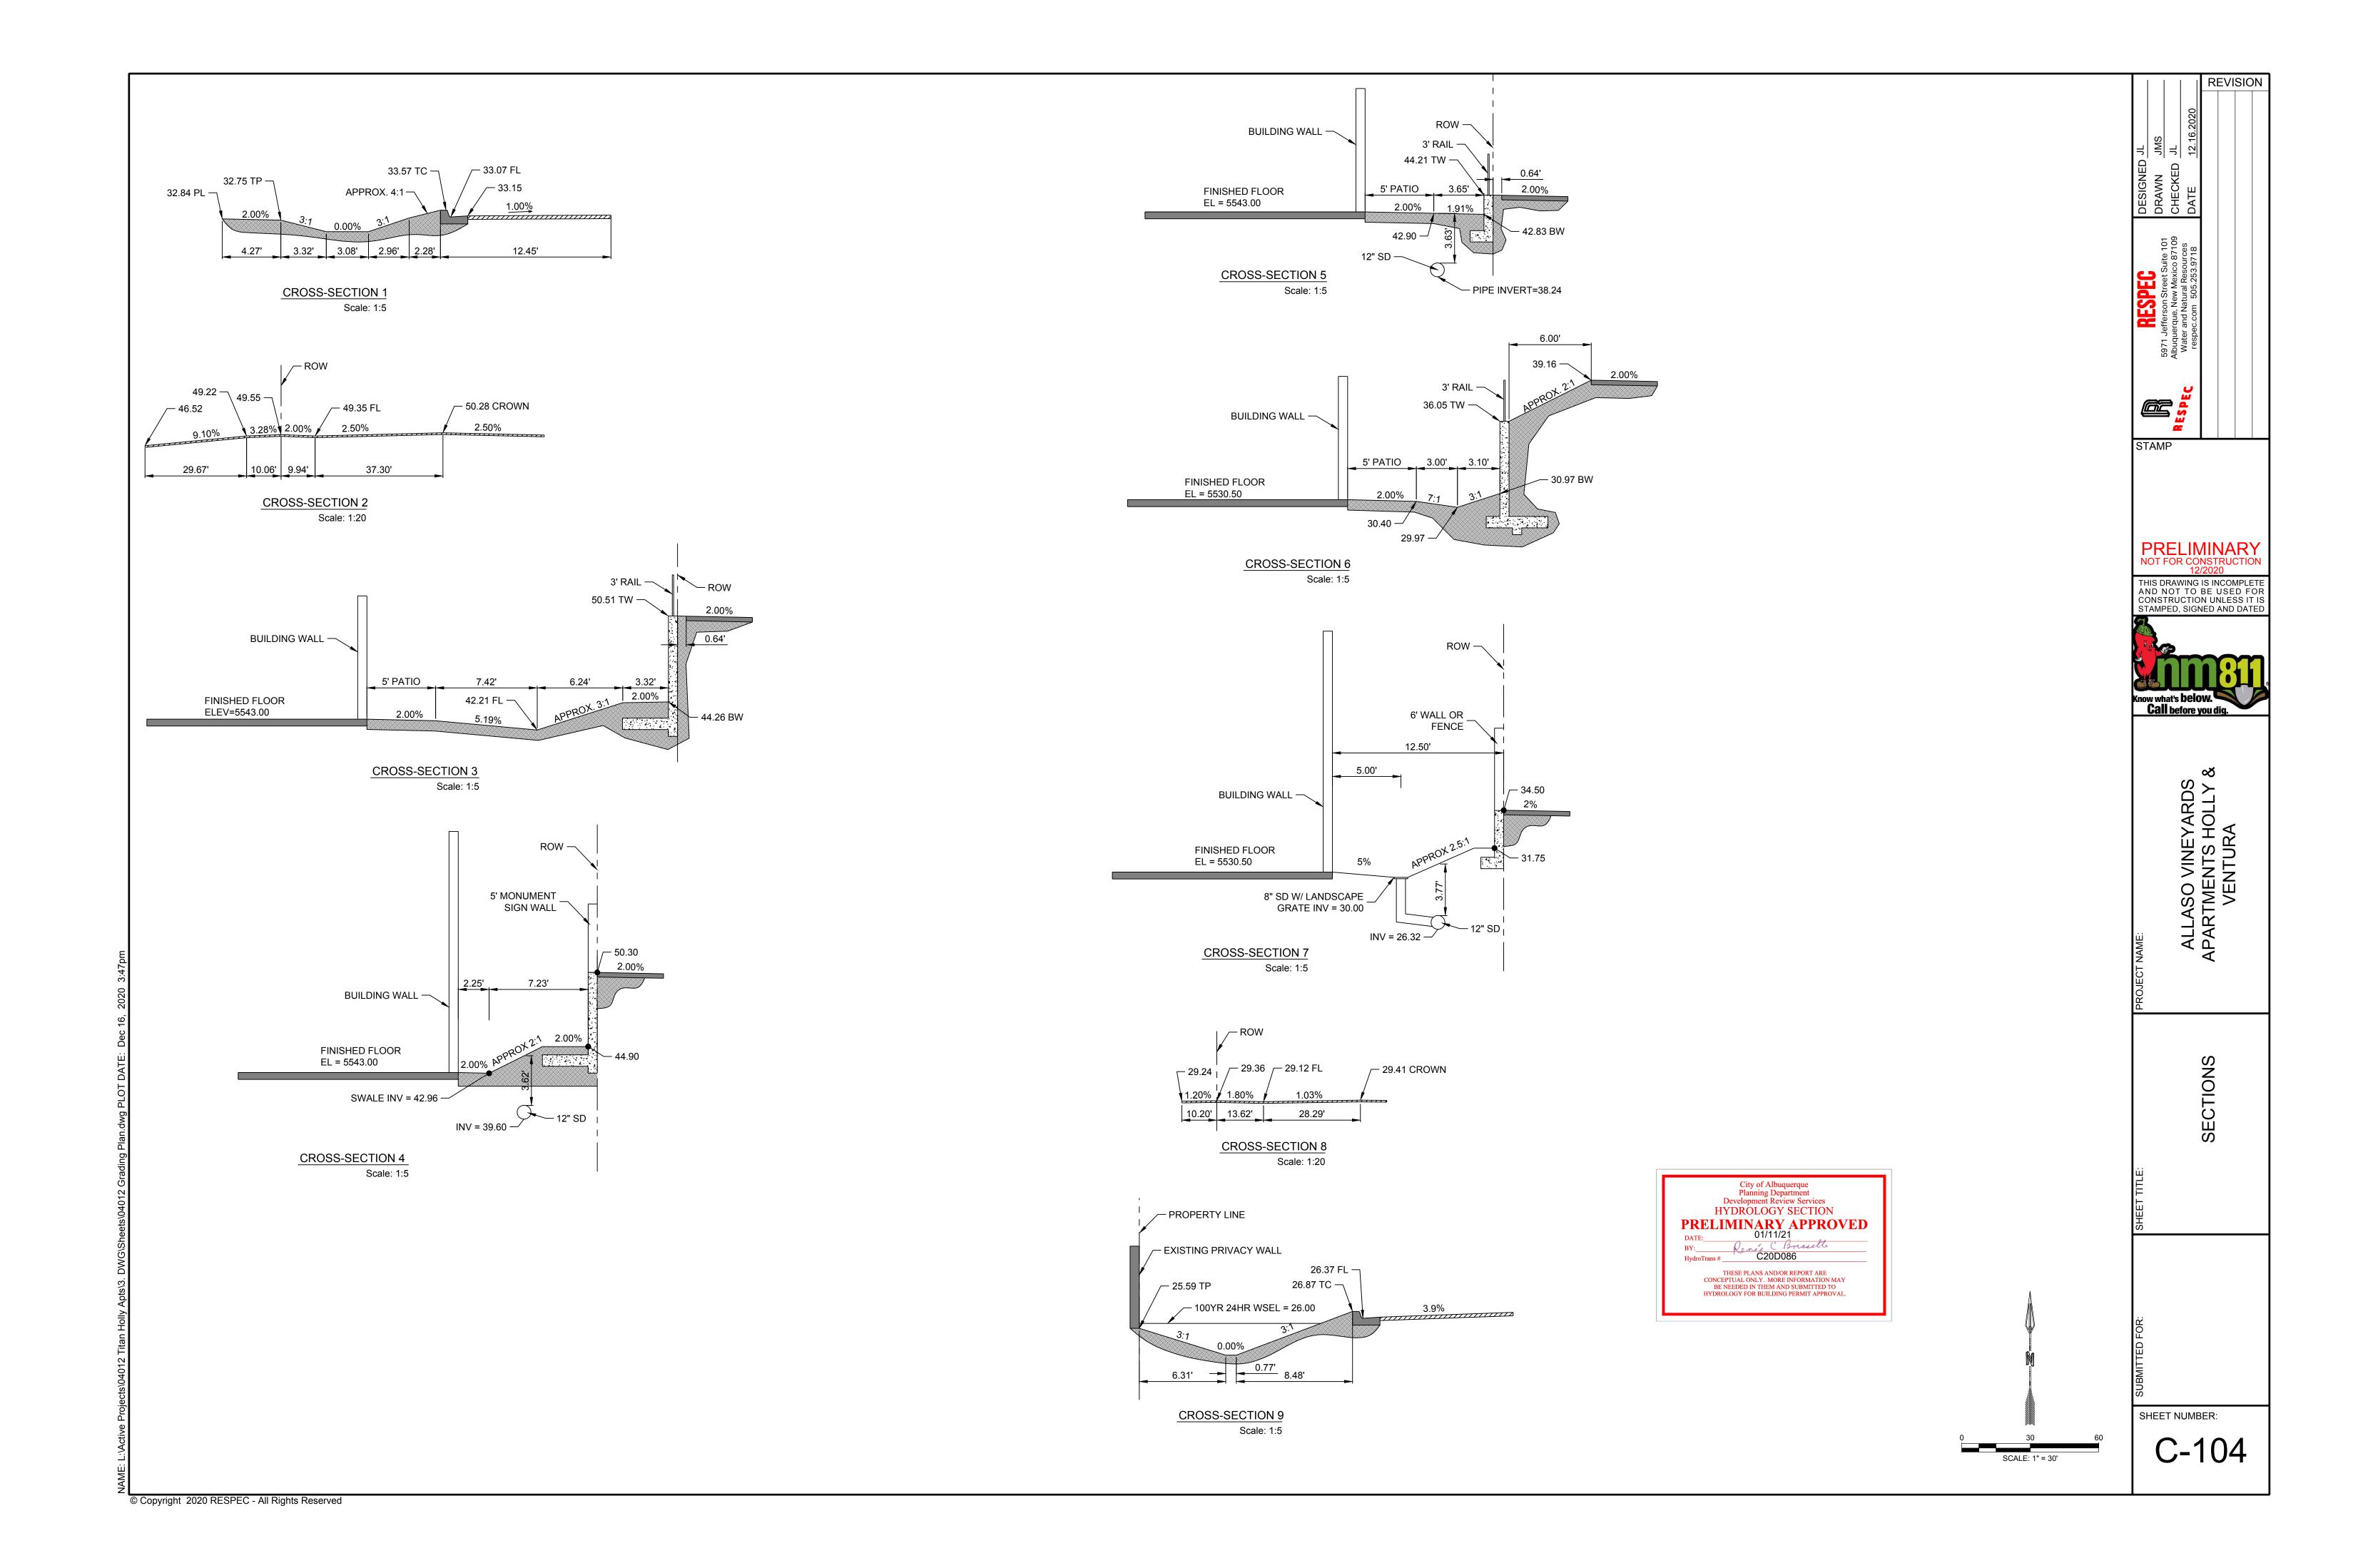

#### Sheet C-104

- 1. Section 2. A waterblock, 0.87' high, per COA Paving Detail No. 2426, is required at the driveway entrance. It appears that this needs to be provided.
- 2. Section 8. A waterblock, 0.87' high, per COA Paving Detail No. 2426, is required at the driveway entrance. It appears that this needs to be provided.
- 3. Section 9. Please add a note stating that the contractor shall waterproof the existing retaining wall below the 100-yr 24-hour water surface elevation of 26.0 per City standards.