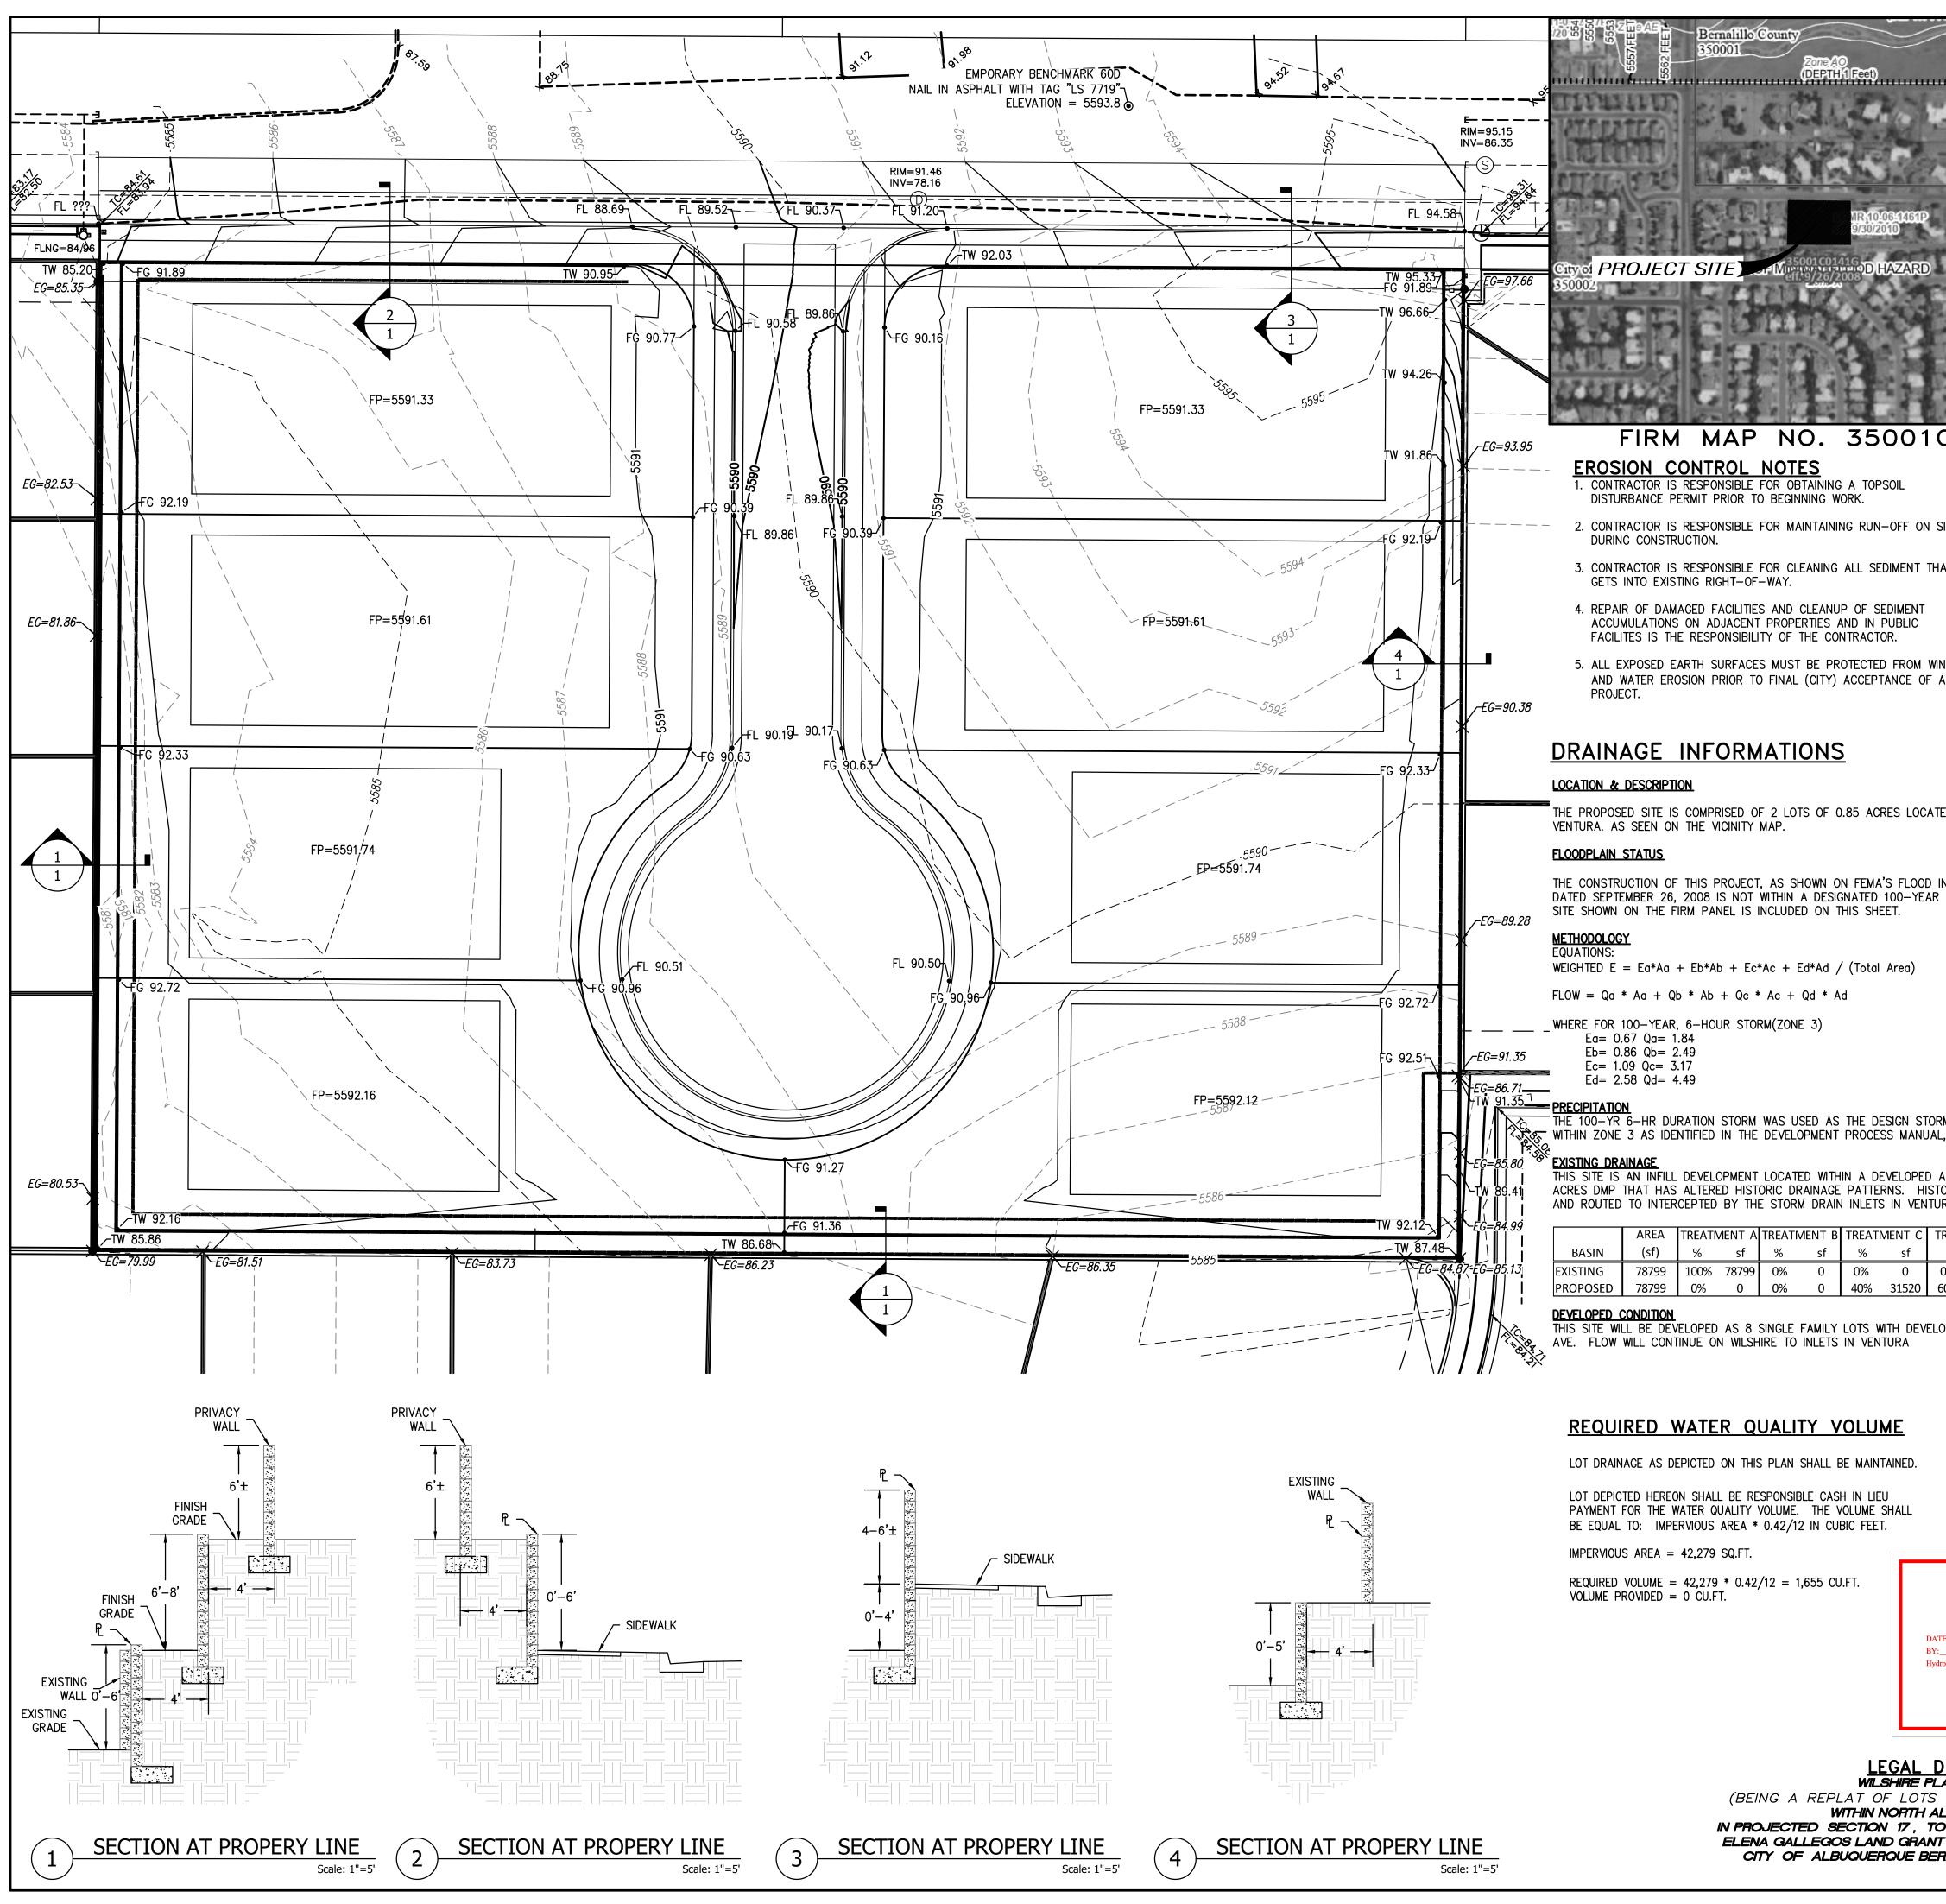

DATE SUBMITTED: 3/07/23 B

By: THE Group / Ron Hensley

ELECTRONIC SUBMITTAL RECEIVED:

|                                                                                                                                                                                                                                                                                                                                                                                                                                         | YARD<br>RHC<br>RHC<br>RHC<br>RHC<br>RHC<br>RHC<br>RHC<br>RHC<br>RHC<br>RHC<br>RHC<br>RHC<br>RHC<br>RHC<br>RHC<br>RHC<br>RHC<br>RHC<br>RHC<br>RHC<br>RHC<br>RHC<br>RHC<br>RHC<br>RHC<br>RHC<br>RHC<br>RHC<br>RHC<br>RHC<br>RHC<br>RHC<br>RHC<br>RHC<br>RHC<br>RHC<br>RHC<br>RHC<br>RHC<br>RHC<br>RHC<br>RHC<br>RHC<br>RHC<br>RHC<br>RHC<br>RHC<br>RHC<br>RHC<br>RHC<br>RHC<br>RHC<br>RHC<br>RHC<br>RHC<br>RHC<br>RHC<br>RHC<br>RHC<br>RHC<br>RHC<br>RHC<br>RHC<br>RHC<br>RHC<br>RHC<br>RHC<br>RHC<br>RHC<br>RHC<br>RHC<br>RHC<br>RHC<br>RHC<br>RHC<br>RHC<br>RHC<br>RHC<br>RHC<br>RHC<br>RHC<br>RHC<br>RHC<br>RHC<br>RHC<br>RHC<br>RHC<br>RHC<br>RHC<br>RHC<br>RHC<br>RHC<br>RHC<br>RHC<br>RHC<br>RHC<br>RHC<br>RHC<br>RHC<br>RHC<br>RHC<br>RHC<br>RHC<br>RHC<br>RHC<br>RHC<br>RHC<br>RHC<br>RHC<br>RHC<br>RHC<br>RHC<br>RHC<br>RHC<br>RHC<br>RHC<br>RHC<br>RHC<br>RHC<br>RHC<br>RHC<br>RHC<br>RHC<br>RHC<br>RHC<br>RHC<br>RHC<br>RHC<br>RHC<br>RHC<br>RHC<br>RHC<br>RHC<br>RHC<br>RHC<br>RHC<br>RHC<br>RHC<br>RHC<br>RHC<br>RHC<br>RHC<br>RHC<br>RHC<br>RHC<br>RHC<br>RHC<br>RHC<br>RHC<br>RHC<br>RHC<br>RHC<br>RHC<br>RHC<br>RHC<br>RHC<br>RHC<br>RHC<br>RHC<br>RHC<br>RHC<br>RHC<br>RHC<br>RHC<br>RHC<br>RHC<br>RHC<br>RHC<br>RHC<br>RHC<br>RHC<br>RHC<br>RHC<br>RHC<br>RHC<br>RHC<br>RHC<br>RHC<br>RHC<br>RHC<br>RHC<br>RHC<br>RHC<br>RHC<br>RHC<br>RHC<br>RHC<br>RHC<br>RHC<br>RHC<br>RHC<br>RHC<br>RHC<br>RHC<br>RHC<br>RHC<br>RHC<br>RHC<br>RHC<br>RHC<br>RHC<br>RHC<br>RHC<br>RHC<br>RHC<br>RHC<br>RHC<br>RHC<br>RHC<br>RHC<br>RHC<br>RHC<br>RHC<br>RHC<br>RHC<br>RHC<br>RHC<br>RHC<br>RHC<br>RHC<br>RHC<br>RHC<br>RHC<br>RHC<br>RHC<br>RHC<br>RHC<br>RHC<br>RHC<br>RHC<br>RHC<br>RHC<br>RHC<br>RHC<br>RHC<br>RHC<br>RHC<br>RHC<br>RHC<br>RHC<br>RHC<br>RHC<br>RHC<br>RHC<br>RHC<br>RHC<br>RHC<br>RHC<br>RHC<br>RHC<br>RHC<br>RHC<br>RHC<br>RHC<br>RHC<br>RHC<br>RHC<br>RHC<br>RHC<br>RHC<br>RHC<br>RHC<br>RHC<br>RHC<br>RHC<br>RHC<br>RHC<br>RHC<br>RHC<br>RHC<br>RHC<br>RHC<br>RHC<br>RHC<br>RHC<br>RHC<br>RHC<br>RHC<br>RHC<br>RHC<br>RHC<br>RHC<br>RHC<br>RHC<br>RHC<br>RHC<br>RHC<br>RHC<br>RHC<br>RHC<br>RHC<br>RHC<br>RHC<br>RHC<br>RHC<br>RHC<br>RHC<br>RHC<br>RHC<br>RHC<br>RHC<br>RHC<br>RHC<br>RHC<br>RHC<br>RHC<br>RHC<br>RHC<br>RHC<br>RHC<br>RHC<br>RHC<br>RHC<br>RHC<br>RHC<br>RHC<br>RHC<br>RHC<br>RHC<br>RHC<br>RHC<br>RHC<br>RHC<br>RHC<br>RHC<br>RHC<br>RHC<br>RHC<br>RHC<br>RHC<br>RHC<br>RHC<br>RHC<br>RHC<br>RHC<br>RHC<br>RHC<br>RHC<br>RHC<br>RHC | AS BUILT INFORMATION | NTRACTOR<br>RK<br>KFD BY DATF | ECTOR'S | KIFICATION BY DATE<br>AWINGS<br>RECTED BY DATE | 11CRC  | RECORDED BY DATE    |                        |
|-----------------------------------------------------------------------------------------------------------------------------------------------------------------------------------------------------------------------------------------------------------------------------------------------------------------------------------------------------------------------------------------------------------------------------------------|----------------------------------------------------------------------------------------------------------------------------------------------------------------------------------------------------------------------------------------------------------------------------------------------------------------------------------------------------------------------------------------------------------------------------------------------------------------------------------------------------------------------------------------------------------------------------------------------------------------------------------------------------------------------------------------------------------------------------------------------------------------------------------------------------------------------------------------------------------------------------------------------------------------------------------------------------------------------------------------------------------------------------------------------------------------------------------------------------------------------------------------------------------------------------------------------------------------------------------------------------------------------------------------------------------------------------------------------------------------------------------------------------------------------------------------------------------------------------------------------------------------------------------------------------------------------------------------------------------------------------------------------------------------------------------------------------------------------------------------------------------------------------------------------------------------------------------------------------------------------------------------------------------------------------------------------------------------------------------------------------------------------------------------------------------------------------------------------------------------------------------------------------------------------------------------------------------------------------------------------------------------------------------------------------------------------------------------------------------------------------------------------------------------------------------------------------------------------------------|----------------------|-------------------------------|---------|------------------------------------------------|--------|---------------------|------------------------|
| COLLARS TRACE<br>DESERT<br>NORTH ALBUQUE<br>ACRES TRACE<br>D SP-02-08                                                                                                                                                                                                                                                                                                                                                                   | PASEO<br>VENTURA MAY J<br>VENTURA MAY J                                                                    | ENCH MARKS           | CONT                          |         | VERI<br>DRAV<br>CORF                           |        | RE                  | NO                     |
| SITE<br>HAT<br>IND<br>ANY                                                                                                                                                                                                                                                                                                                                                                                                               |                                                                                                                                                                                                                                                                                                                                                                                                                                                                                                                                                                                                                                                                                                                                                                                                                                                                                                                                                                                                                                                                                                                                                                                                                                                                                                                                                                                                                                                                                                                                                                                                                                                                                                                                                                                                                                                                                                                                                                                                                                                                                                                                                                                                                                                                                                                                                                                                                                                                                  | BE                   | DATE                          |         |                                                |        |                     |                        |
| TED ON WILSHIRE AVE. EASTL FO<br>INSURANCE RATE MAP 35001C0141G,<br>R FLOODPLAIN. AN EXHIBIT WITH THE                                                                                                                                                                                                                                                                                                                                   | <ul> <li>WHOLE OR IN PART, FOR ANY OTHER PROJECT WITHOUT THE WRITTEN<br/>AUTHORIZATION OF THE GROUP. IN THE EVENT OF UNAUTHORIZED USE,<br/>THE USER ASSUMES ALL RESPONSIBILITY AND LIABILITY WHICH RESULTS.</li> <li>GENERAL NOTES: <ol> <li>ALL WORK DETAILED ON THESE PLANS TO BE PERFORMED UNDER<br/>THIS CONTRACT SHALL, EXCEPT AS OTHERWISE STATED OR PROVIDED<br/>HEREIN, BE CONSTRUCTED IN ACCORDANCE WITH THE CITY OF<br/>ALBUQUERQUE STANDARD SPECIFICATIONS FOR PUBLIC WORKS<br/>CONSTRUCTION, 2020 EDITION.</li> <li>THE EROSION PROTECTION SPECIFIED ON THIS PLAN IS THE</li> </ol> </li> </ul>                                                                                                                                                                                                                                                                                                                                                                                                                                                                                                                                                                                                                                                                                                                                                                                                                                                                                                                                                                                                                                                                                                                                                                                                                                                                                                                                                                                                                                                                                                                                                                                                                                                                                                                                                                                                                                                                      |                      | FIELD NUIES<br>BY             |         |                                                |        |                     |                        |
| ORM FOR THIS ANALYSIS. THIS SITE IS                                                                                                                                                                                                                                                                                                                                                                                                     | <ul> <li>EROSION RESISTANT LANDSCAPING ON AREAS WHERE EROSION MAY OCCUR SUCH AS SLOPES AND SWALES. THE OWNER IS RESPONSIBLE FOR THE INSTALLATION AND MAINTENANCE OF ALL EROSION CONTROL FEATURES NECESSARY TO PRESERVE THE DESIGN INTENT OF THE GRADING PLAN.</li> <li>THE DRAINAGE INFRASTRUCTURE SHOWN ON THIS PLAN IS THE RESPONSIBILITY OF THE PROPERTY OWNER.</li> <li>ALL DISTURBED AREAS OUTSIDE THE BUILDING ENVELOPE MUST BE RESEED IN ACCORDANCE WITH THE SEED MIX INDICATED IN THE OXBOW</li> </ul>                                                                                                                                                                                                                                                                                                                                                                                                                                                                                                                                                                                                                                                                                                                                                                                                                                                                                                                                                                                                                                                                                                                                                                                                                                                                                                                                                                                                                                                                                                                                                                                                                                                                                                                                                                                                                                                                                                                                                                   | ENGINEER'S SEAL      |                               | MER     |                                                |        | MY BROKESSON        | MAR. B, 2011           |
| AL, SECTION 6.<br>AREA OF THE NORTH ALBUQUERQUE<br>TORIC FLOW IS DIRECTED TO WILSHIRE<br>URA.<br>TREATMENT D<br>% sf WEIGHTED E VOLUME FLOW<br>(cuft.) (cfs)<br>0% 0 0.6700 4400 3.33<br>60% 47279 1.9840 13028 7.17                                                                                                                                                                                                                    | 6. PRIOR TO CONSTRUCTION, THE CONTRACTOR SHALL EXCAVATE AND VERIFY THE HORIZONTAL AND VERTICAL LOCATIONS OF ALL OBSTRUCTIONS AND EXISTING PAVEMENT. SHOULD A CONFLICT EXIST, THE CONTRACTOR SHALL NOTIFY THE ENGINEER OR SURVEYOR SO THAT THE CONFLICT CAN BE RESOLVED WITH A MINIMUM OF DELAY.                                                                                                                                                                                                                                                                                                                                                                                                                                                                                                                                                                                                                                                                                                                                                                                                                                                                                                                                                                                                                                                                                                                                                                                                                                                                                                                                                                                                                                                                                                                                                                                                                                                                                                                                                                                                                                                                                                                                                                                                                                                                                                                                                                                  |                      |                               |         |                                                |        | ATE 3/2<br>. TE 3/2 | DATE 3/23<br>DATE 3/23 |
| LOPED RUNOFF DIRECTED TO WILSHIRE                                                                                                                                                                                                                                                                                                                                                                                                       | FLOW ARROW<br>SLOPE ARROW<br>EL=11.28 PROPOSED ELEVATION<br>×66.33 EXISTING ELEVATION<br>WATER BREAK<br>                                                                                                                                                                                                                                                                                                                                                                                                                                                                                                                                                                                                                                                                                                                                                                                                                                                                                                                                                                                                                                                                                                                                                                                                                                                                                                                                                                                                                                                                                                                                                                                                                                                                                                                                                                                                                                                                                                                                                                                                                                                                                                                                                                                                                                                                                                                                                                         |                      |                               |         | REVISIONS                                      | DESIGN | <b>T</b>   -        |                        |
| City of Albuquerque<br>Planning Department<br>Development Review Services<br>HYDROLOGY SECTION<br><b>APPROVED</b><br>ATE: 03/20/23                                                                                                                                                                                                                                                                                                      | PROPOSED EASEMENT<br>EXISTING WALL<br>PROPOSED WALL<br>SWALE / FLOW LINE<br>SPLASH PAD<br>CITY OF ALBUQUERQUE<br>PUBLIC WORKS DEPARTME                                                                                                                                                                                                                                                                                                                                                                                                                                                                                                                                                                                                                                                                                                                                                                                                                                                                                                                                                                                                                                                                                                                                                                                                                                                                                                                                                                                                                                                                                                                                                                                                                                                                                                                                                                                                                                                                                                                                                                                                                                                                                                                                                                                                                                                                                                                                           | ΝT                   |                               |         | NU.  DAIE                                      |        | ED BY R             | CHECKED BY REH         |
| C20D089 THE APPROVAL OF THESE PLANS/REPORT SHALL NOT BE CONSTRUED TO PERMIT VIOLATIONS OF ANY CITY ORDINANCE OR STATE LAW, AND SHALL NOT PREVENT THE CITY OF ALBUQUERQUE FROM REQUIRING CORRECTION, OR ERROR OR DIMENSIONS IN PLANS, SPECIFICATIONS, OR CONSTRUCTIONS, SUCH APPROVED PLANS SHALL NOT BE CHANGED, MODIFIED OR ALTERED WITHOUT AUTHORIZATION. DESCRIPTION LACE SUBDIVISION 5 4 AND 5, BLOCK 16, TRACT 5 ALBUQUERQUE ACRES | ENGINEERING DEVELOPMENT (<br><u>WILSHIRE PLACE SUBDIVIS</u><br>GRADING AND DRAINAGE<br>GRADING PLAN<br>DESIGN REVIEW COMMITTEE CITY ENGINEER APPROVAL                                                                                                                                                                                                                                                                                                                                                                                                                                                                                                                                                                                                                                                                                                                                                                                                                                                                                                                                                                                                                                                                                                                                                                                                                                                                                                                                                                                                                                                                                                                                                                                                                                                                                                                                                                                                                                                                                                                                                                                                                                                                                                                                                                                                                                                                                                                            | DESIGN UPDATE        | <u> </u>                      | AY/YR   |                                                | Mo     | ./DA                | Y/YR.                  |
| TOWNSHIP 11 NORTH , RANGE 4 EA<br>IT NEW MEXICO PRINCIPAL MERIDI.<br>ERNALILLO COUNTY , NEW MEXICO                                                                                                                                                                                                                                                                                                                                      |                                                                                                                                                                                                                                                                                                                                                                                                                                                                                                                                                                                                                                                                                                                                                                                                                                                                                                                                                                                                                                                                                                                                                                                                                                                                                                                                                                                                                                                                                                                                                                                                                                                                                                                                                                                                                                                                                                                                                                                                                                                                                                                                                                                                                                                                                                                                                                                                                                                                                  | LAST                 | SHE                           | ET      | 1                                              | OF     |                     | 1                      |