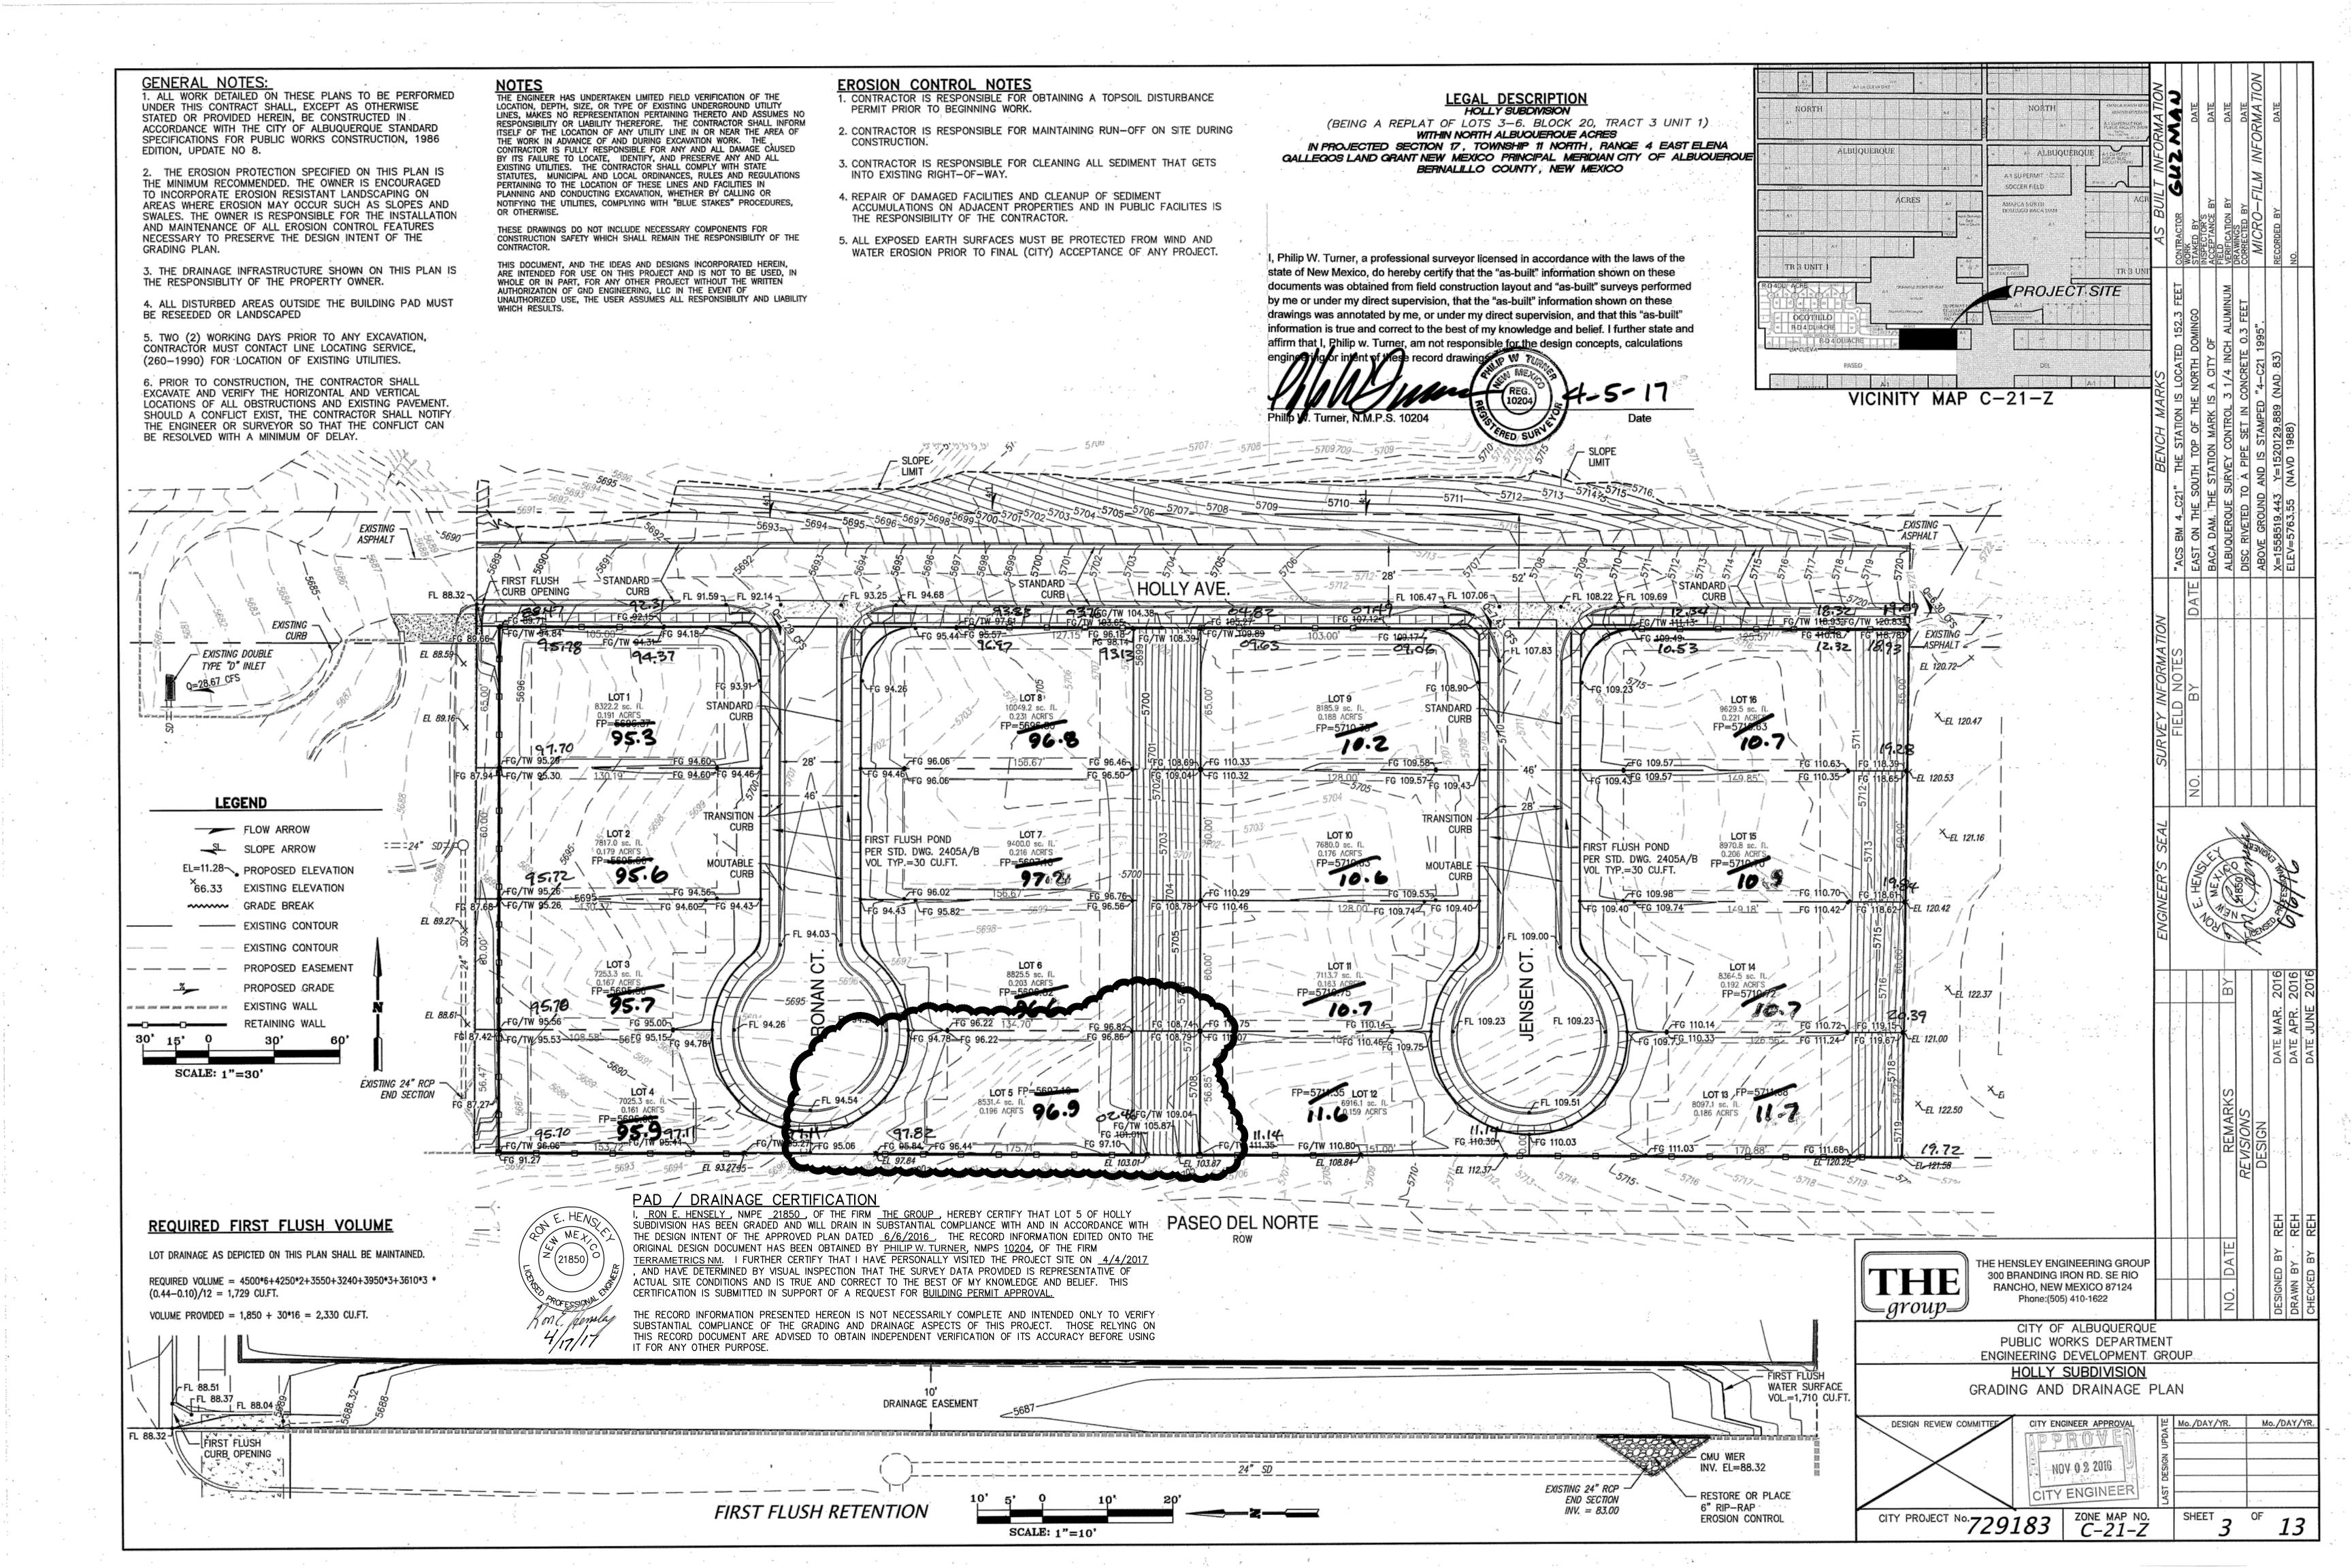

# CITY OF ALBUQUERQUE

April 20, 2017

Ron E. Hensley, P.E. THE Group 300 Branding Iron Road S.E. Rio Rancho, NM, 87124

Re: Holly Estates Subdivision-Lot 5

Request for Engineer Pad Certification - Accepted

Engineer's Stamp dated: 6-6-16 (C21D040)

Certification dated: 4-17-17

Dear Mr. Hensley,

Based upon the information provided in your submittal received 4/19/2017, the above referenced Certification is acceptable for building permit.

If you have any questions, you can contact me at 924-3695 or Totten Elliott at 924-3982.