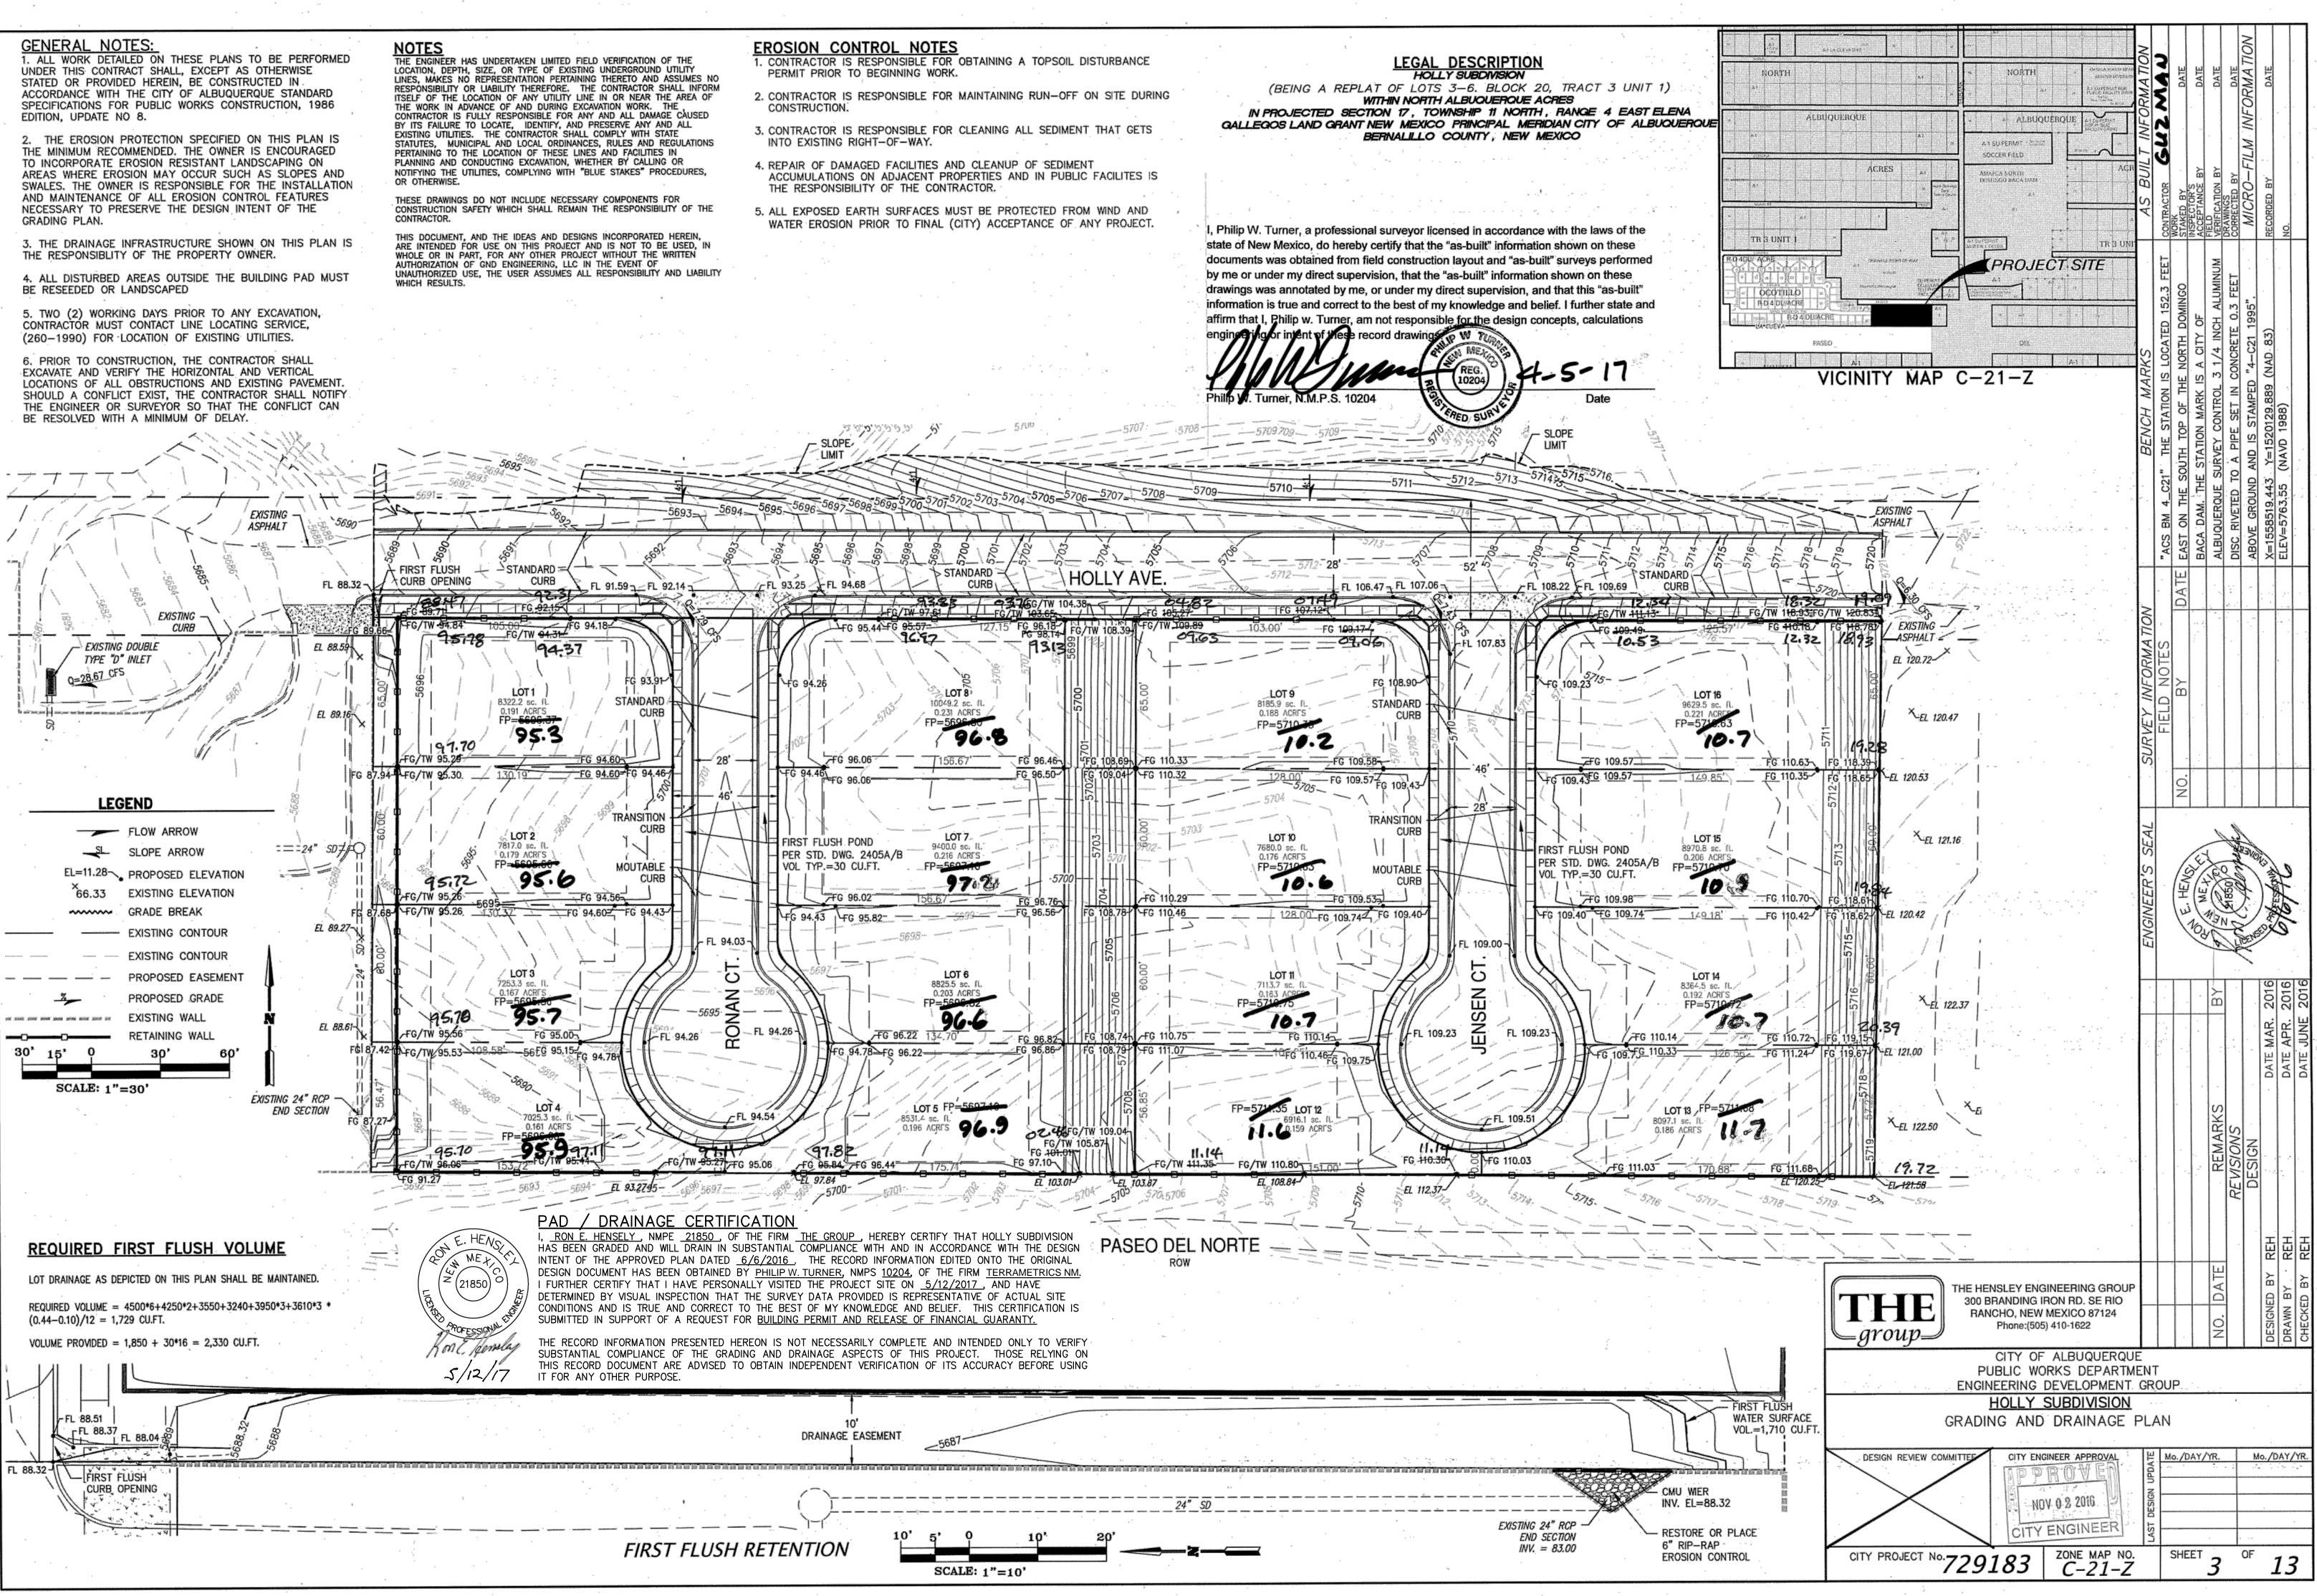

Re: C21D040 – Holly Estates Subdivision Drainage Certification

The as built Grading Plan for the above site is attached. The subdivision is a replat of ""Lots 3-6 Block 20 Tract 3 Unit 1 of North Albuquerque Acres". The drainage from and within the subdivision perform as designed, and all grades inside the subdivision do not deviate by more than 18" of the DRB approved grades within 50 feet of the subdivision's perimeter. The pad elevations of all lots have been verified.

ron@thegroup.cc

| 10'<br>DRAINAGE E/ | ASEMENT | _568              | 1       |      | - <sup>6</sup> | -<br>-<br>- | · · · · · · · · · · · · · · · · · · · |            |          | 0 |     |    | 1<br>5<br>5<br>5<br>5<br>5<br>5<br>5<br>5<br>5<br>5<br>5<br>5<br>5<br>5<br>5<br>5<br>5<br>5<br>5 |
|--------------------|---------|-------------------|---------|------|----------------|-------------|---------------------------------------|------------|----------|---|-----|----|--------------------------------------------------------------------------------------------------|
|                    |         |                   |         |      |                |             | •                                     |            | •        |   |     | ·  |                                                                                                  |
|                    |         | یں۔<br>است سے مست | <br>0   |      | 20'            | . '         | <u>24"_SD</u>                         | 9<br>0 = = | <b> </b> | • |     | EX | ISTING 24" RCP ·<br>END SECTION                                                                  |
| RETENTION          |         | SCA               | LE: 1"= | =10' | 2              | 6<br>       | - 2                                   |            | a        |   | ay. |    | INV. = 83.00                                                                                     |