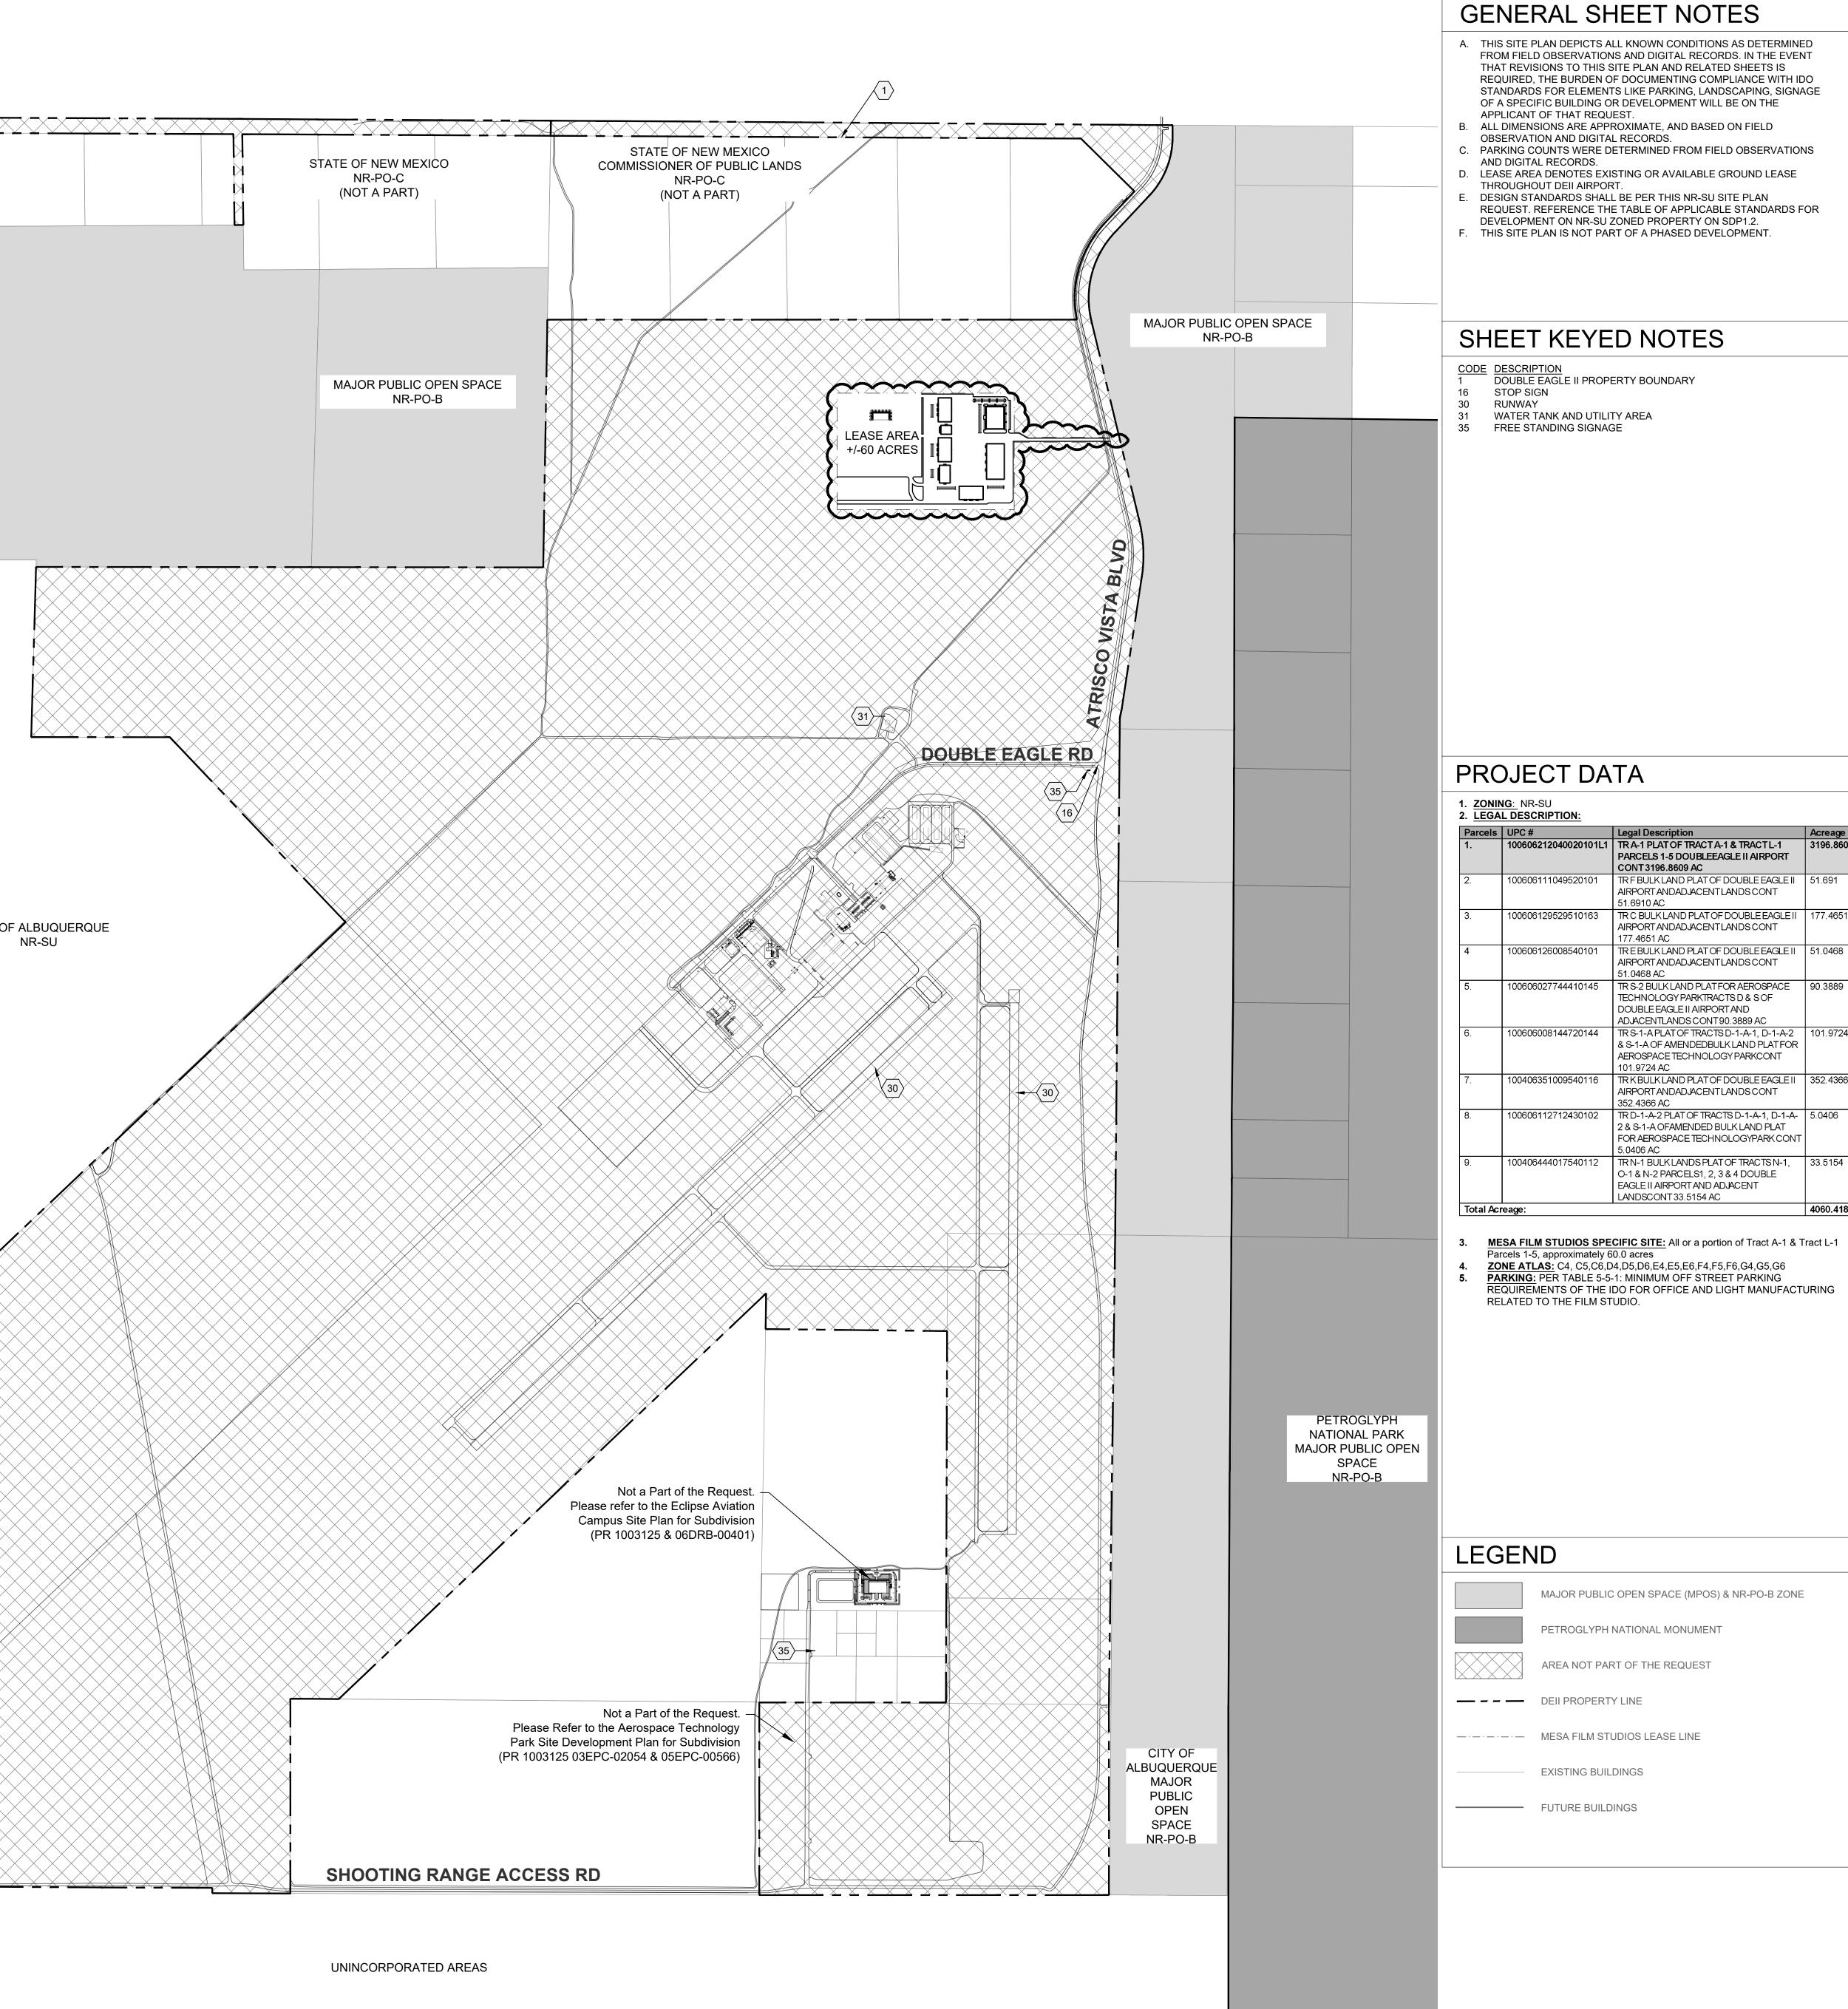

|                      | Acreage   |
|----------------------|-----------|
| -1<br>Drt            | 3196.8609 |
| GLE II<br>T          | 51.691    |
| GLE II<br>T          | 177.4651  |
| GLE II<br>T          | 51.0468   |
| ACE                  | 90.3889   |
| I-A-2<br>TFOR<br>JT  | 101.9724  |
| GLE II<br>T          | 352.4366  |
| D-1-A-<br>AT<br>CONT | 5.0406    |
| N-1,<br><u>∃</u>     | 33.5154   |
|                      | 4060.418  |
|                      |           |