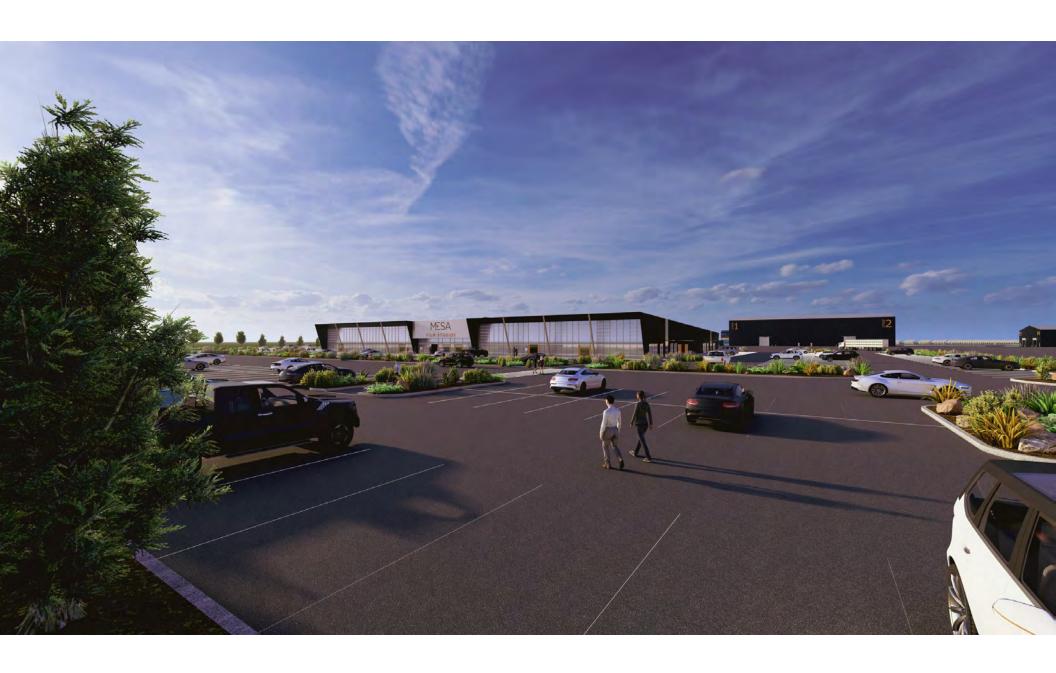

## LIGHTING

All lighting will be located ONLY on the sides of the building. We will not have any light posts in parking lots due to our clients continually using our lot for location shoots.

No Landscape will be on the interior of the site. All landscape will be on the perimeter. We need to keep the site free and open for location shooting. Example shows all greenery and landscaping on the perimeter of the lot, not inside the lot.