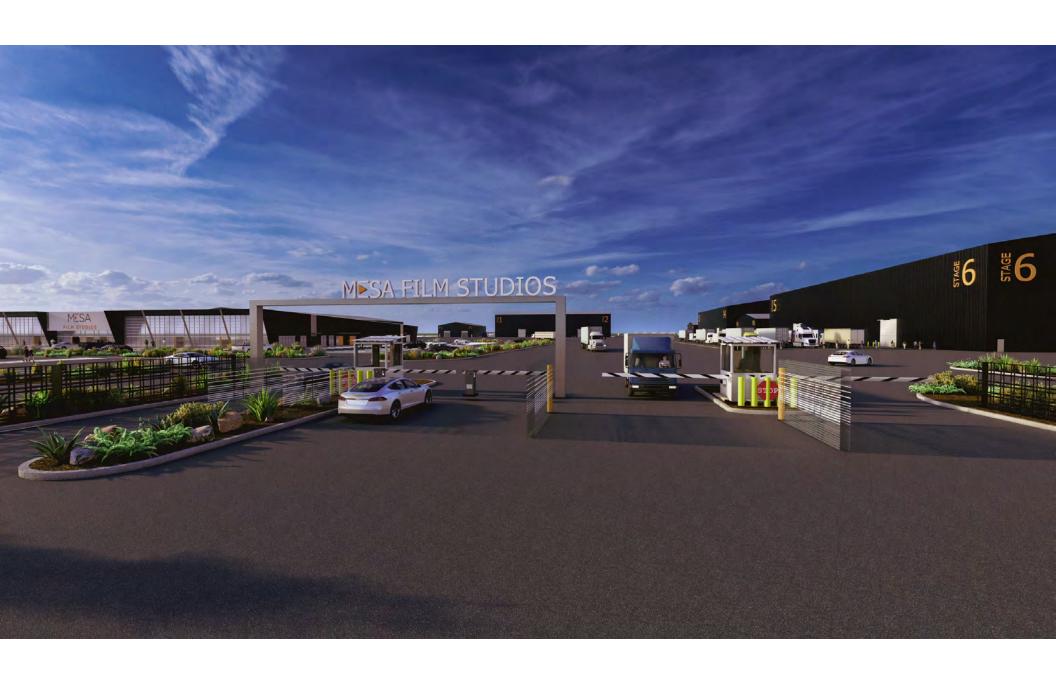

## SIGNAGE

Similar structure and sign will be placed at entrance of the studio. Will be placed between 15-20' high. Metal structure with two vertical beams and one horizontal beam. Metal light up sign secured on top of beam.