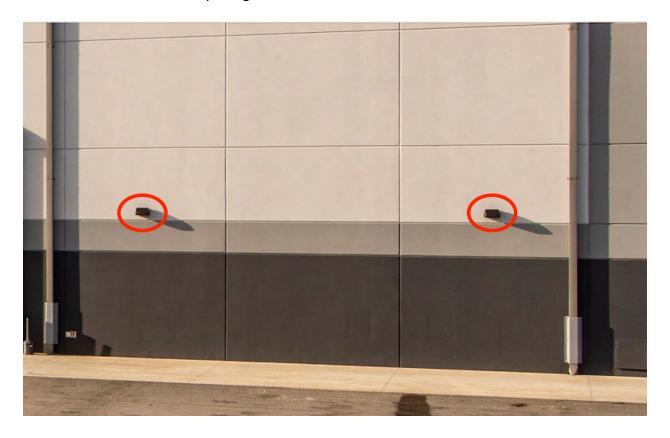

## LIGHTING

All lighting will be located ONLY on the sides of the building. We will not have any light posts in parking lots due to our clients continually using our lot for location shoots.

No Landscape will be on the interior of the site. All landscape will be on the perimeter. We need to keep the site free and open for location shooting. Example shows all greenery and landscaping on the perimeter of the lot, not inside the lot.