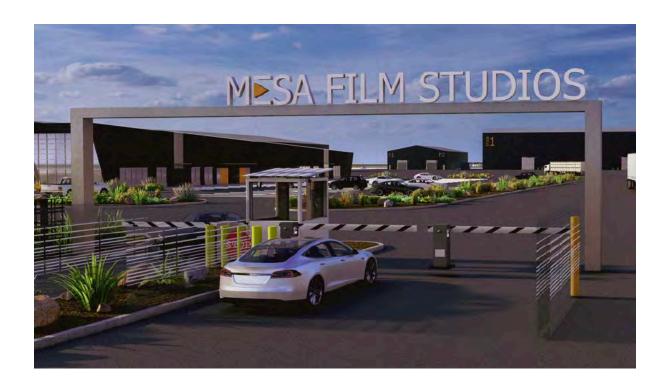

## SIGNAGE

Similar structure and sign will be placed at entrance of the studio. Will be placed between 15-20' high. Metal structure with two vertical beams and one horizontal beam. Metal light up sign secured on top of beam.