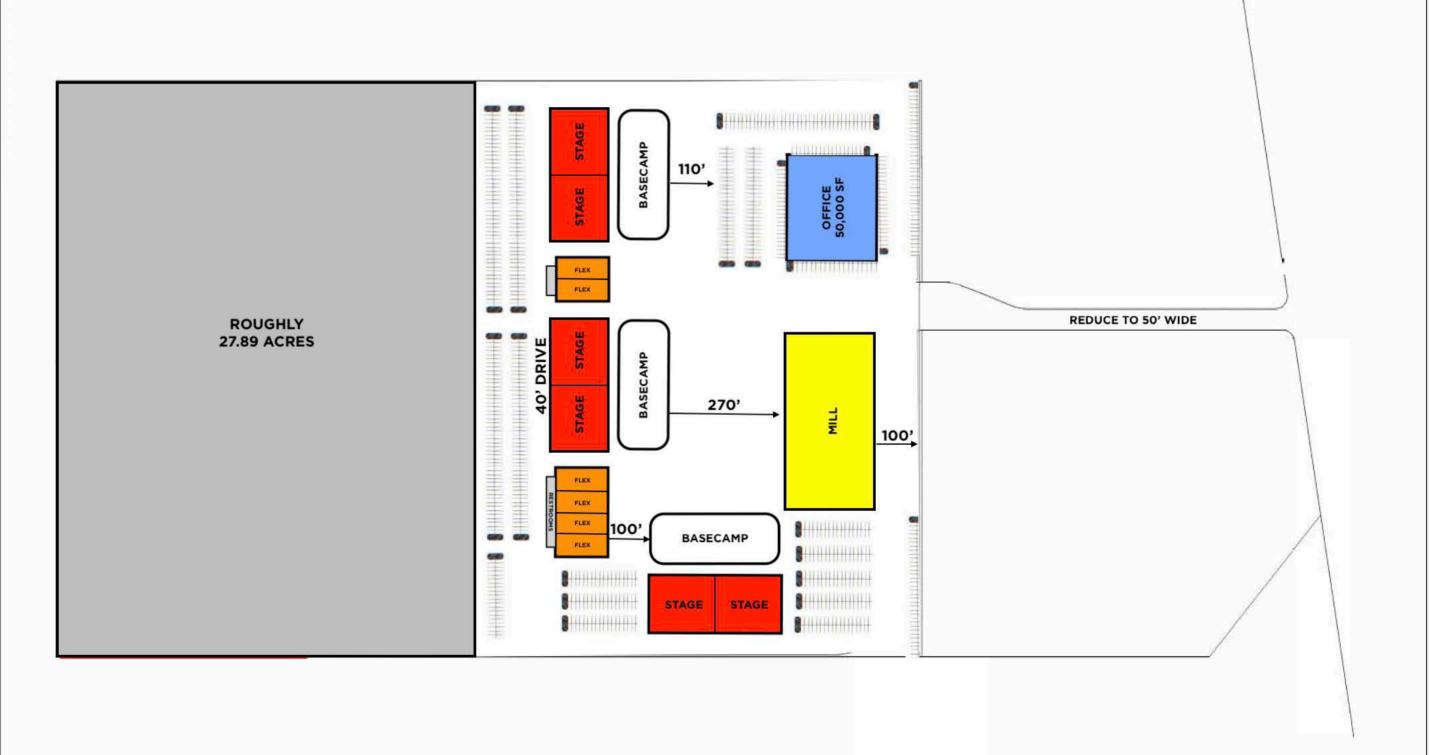

Site will be completely fenced by 8' high black chain link fencing with barbed wire on the top.

## **STAGES**

Tallest buildings on the lot are the stages at 55' peak maximum. Metal structures. Example below.