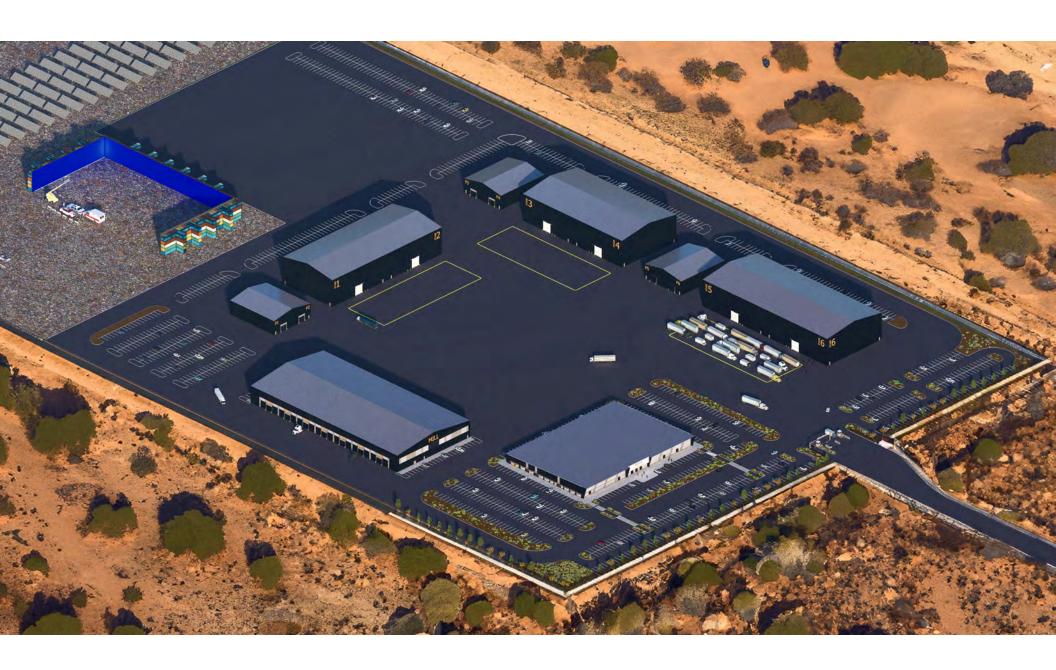

## **STAGES**

Tallest buildings on the lot are the stages at 55' peak maximum. Metal structures. Example below.

Container wall will be no taller than 55' high. It will rest in the gravel lot and Containers will be painted one color throughout.