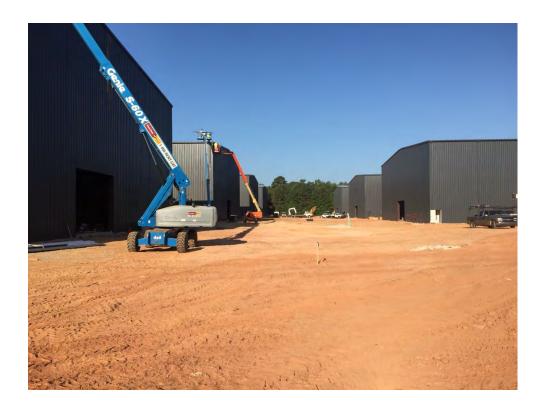

## **STAGES**

Tallest buildings on the lot are the stages at 55' peak maximum. Metal structures. Example below.