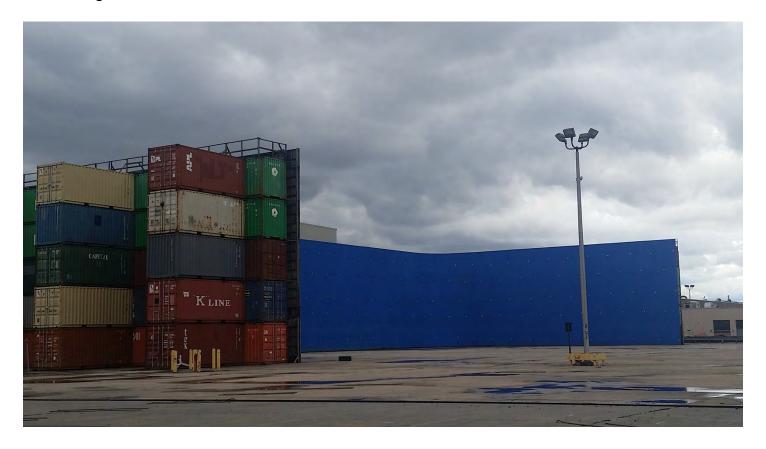

Container wall will be no taller than 55' high. It will rest in the gravel lot and Containers will be painted one color throughout.