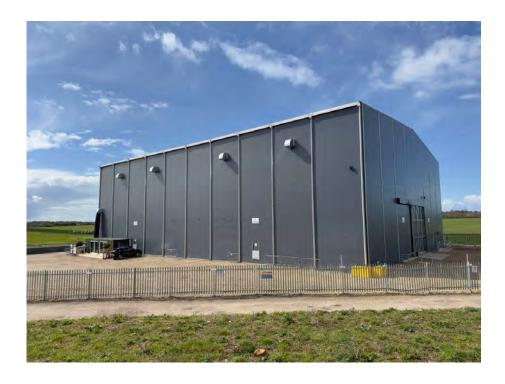

## **STAGES**

Tallest buildings on the lot are the stages at 55' peak maximum. Metal structures. Example below.