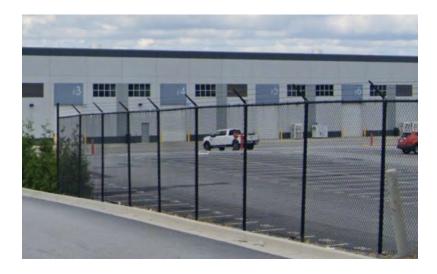

Site will be completely fenced by 8' high black chain link fencing with barbed wire on the top.

## LIGHTING

All lighting will be located ONLY on the sides of the building. We will not have any light posts in parking lots due to our clients continually using our lot for location shoots.

No Landscape will be on the interior of the site. All landscape will be on the perimeter. We need to keep the site free and open for location shooting. Example shows all greenery and landscaping on the perimeter of the lot, not inside the lot.