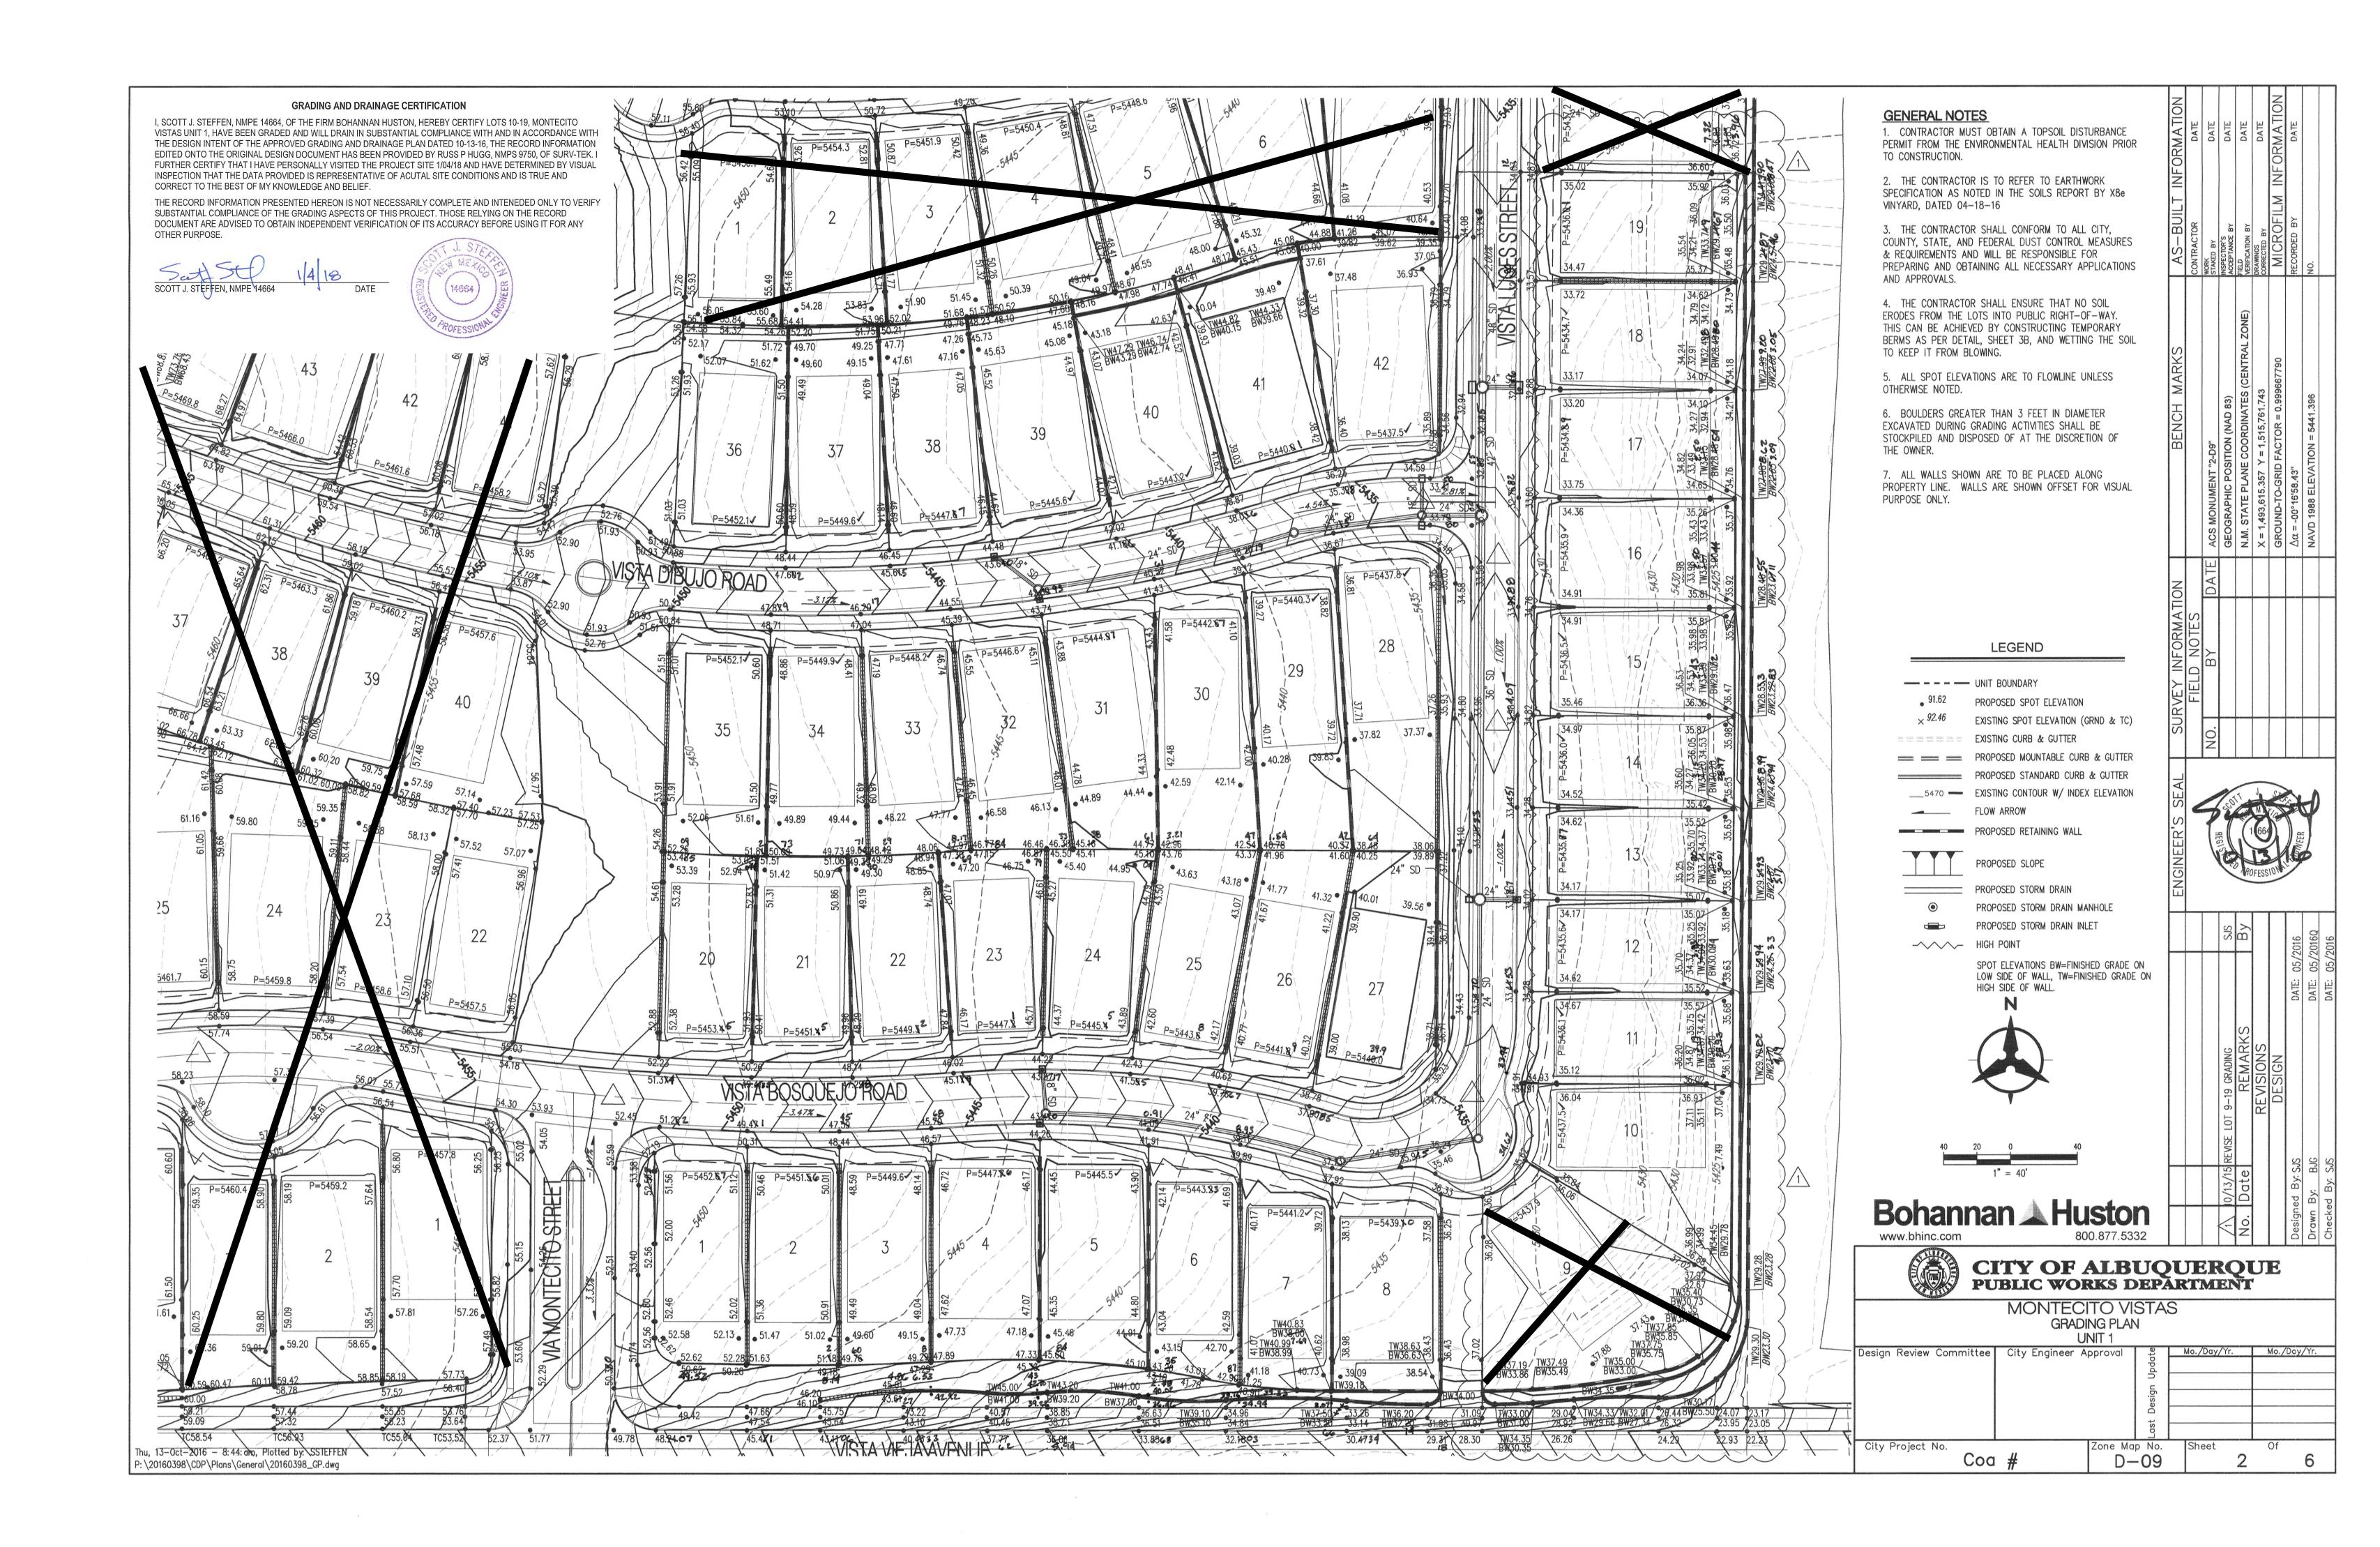

Re: Partial Grading and Drainage Certification (Lots 36-42) Montecito Vistas Unit 1 - DRB Case No. 1009506

#### Dear Doug:

We are submitting a partial grading and drainage certification for Montecito Vistas Unit 1. The partial certification includes Lots 10-19. Enclosed for your review is the approved grading and drainage plan dated 10/13/16. These lots have been graded; the tiered retaining walls in the HOA tract to the east of the lots, curb and gutter have been constructed. In addition, all storm drain for Montecito Vistas Units 1 and 2 has been constructed, including the outfall to the Middle Branch of the Boca Negra Arroyo.

After reviewing these as-built elevations and visiting the site on 1/04/18, it is my belief that the above lots have been graded in substantial compliance with the approved grading and drainage plan and that the interim drainage improvements allow runoff to be managed in the interim condition. The privacy wall along the back property line is currently under construction as noted in the field. However, the finished ground splits along this wall are below the 2' threshold for a retaining wall. The footing and first course have been built and the contractor is currently waiting for the concrete to cure so they can backfill and begin construction. The fact that the wall is not complete does not adversely affect the design intent of the grading plan and should allow for approval of the pad certification. The final certification requesting release of financial guaranty will not be requested until this wall construction is complete.