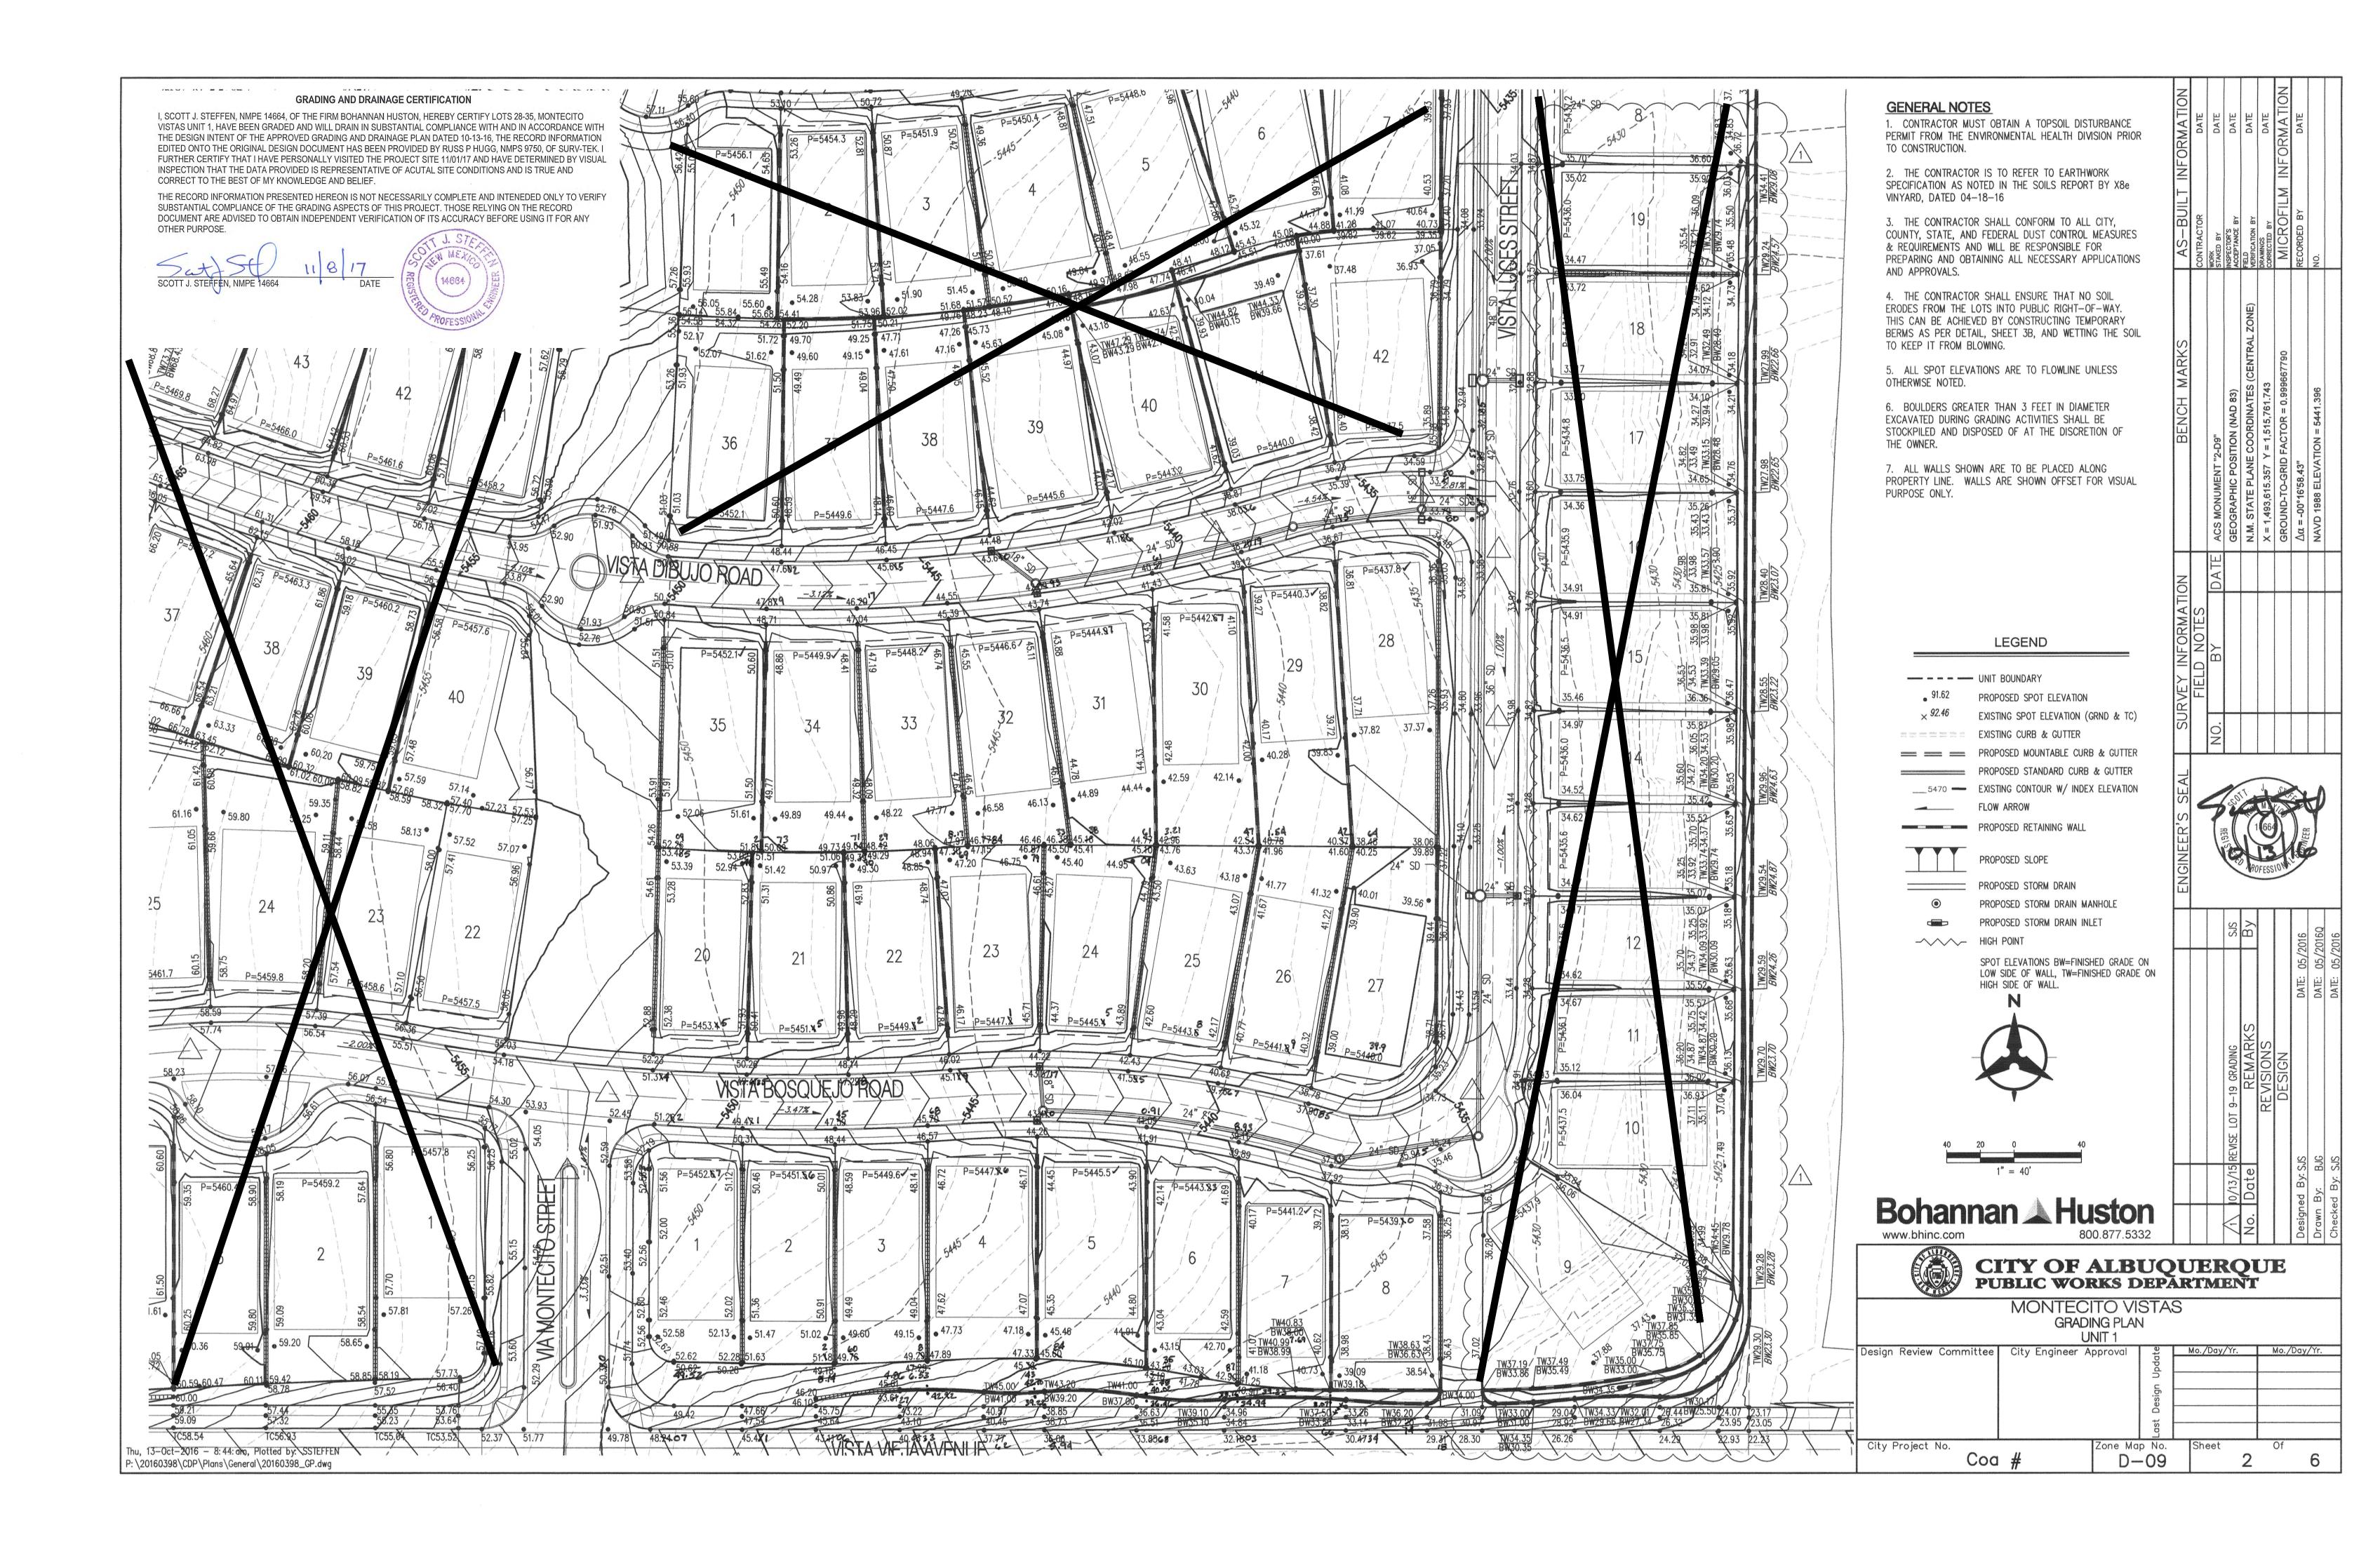

## CITY OF ALBUQUERQUE

Richard J. Berry, Mayor

November 13, 2017

Scott Steffen, PE Bohannan Huston, Inc. 7500 Jefferson St NE Albuquerque, NM 87109

RE: Montecito Vistas Unit 1, Lots 28-35 Request for Pad Certification – Accepted Engineer's Stamp Date: 10/13/16 Engineer's Certification Date: 11/08/17 Hydrology File: D09D005

Re: Partial Grading and Drainage Certification (Lots 28-35) Montecito Vistas Unit 1 - DRB Case No. 1009506

Dear Doug:

We are submitting a partial grading and drainage certification for Montecito Vistas Unit 1. The partial certification includes Lots 28-35. Enclosed for your review is the approved grading and drainage plan dated 10/13/16. These lots have been graded; retaining walls, curb and gutter have been constructed. In addition, all storm drain for Montecito Vistas Units 1 and 2 has been constructed, including the outfall to the Middle Branch of the Boca Negra Arroyo.

After reviewing these as-built elevations and visiting the site on 11/01/17. It is my belief that the above lots have been graded in substantial compliance with the approved grading and drainage plan and that the interim drainage improvements allow runoff to be managed in the interim condition.

Your review and approval is requested for Building Permit Approval for the above listed lots. I appreciate your time and consideration. If you have questions or require additional information, please contact me at 823-1000.