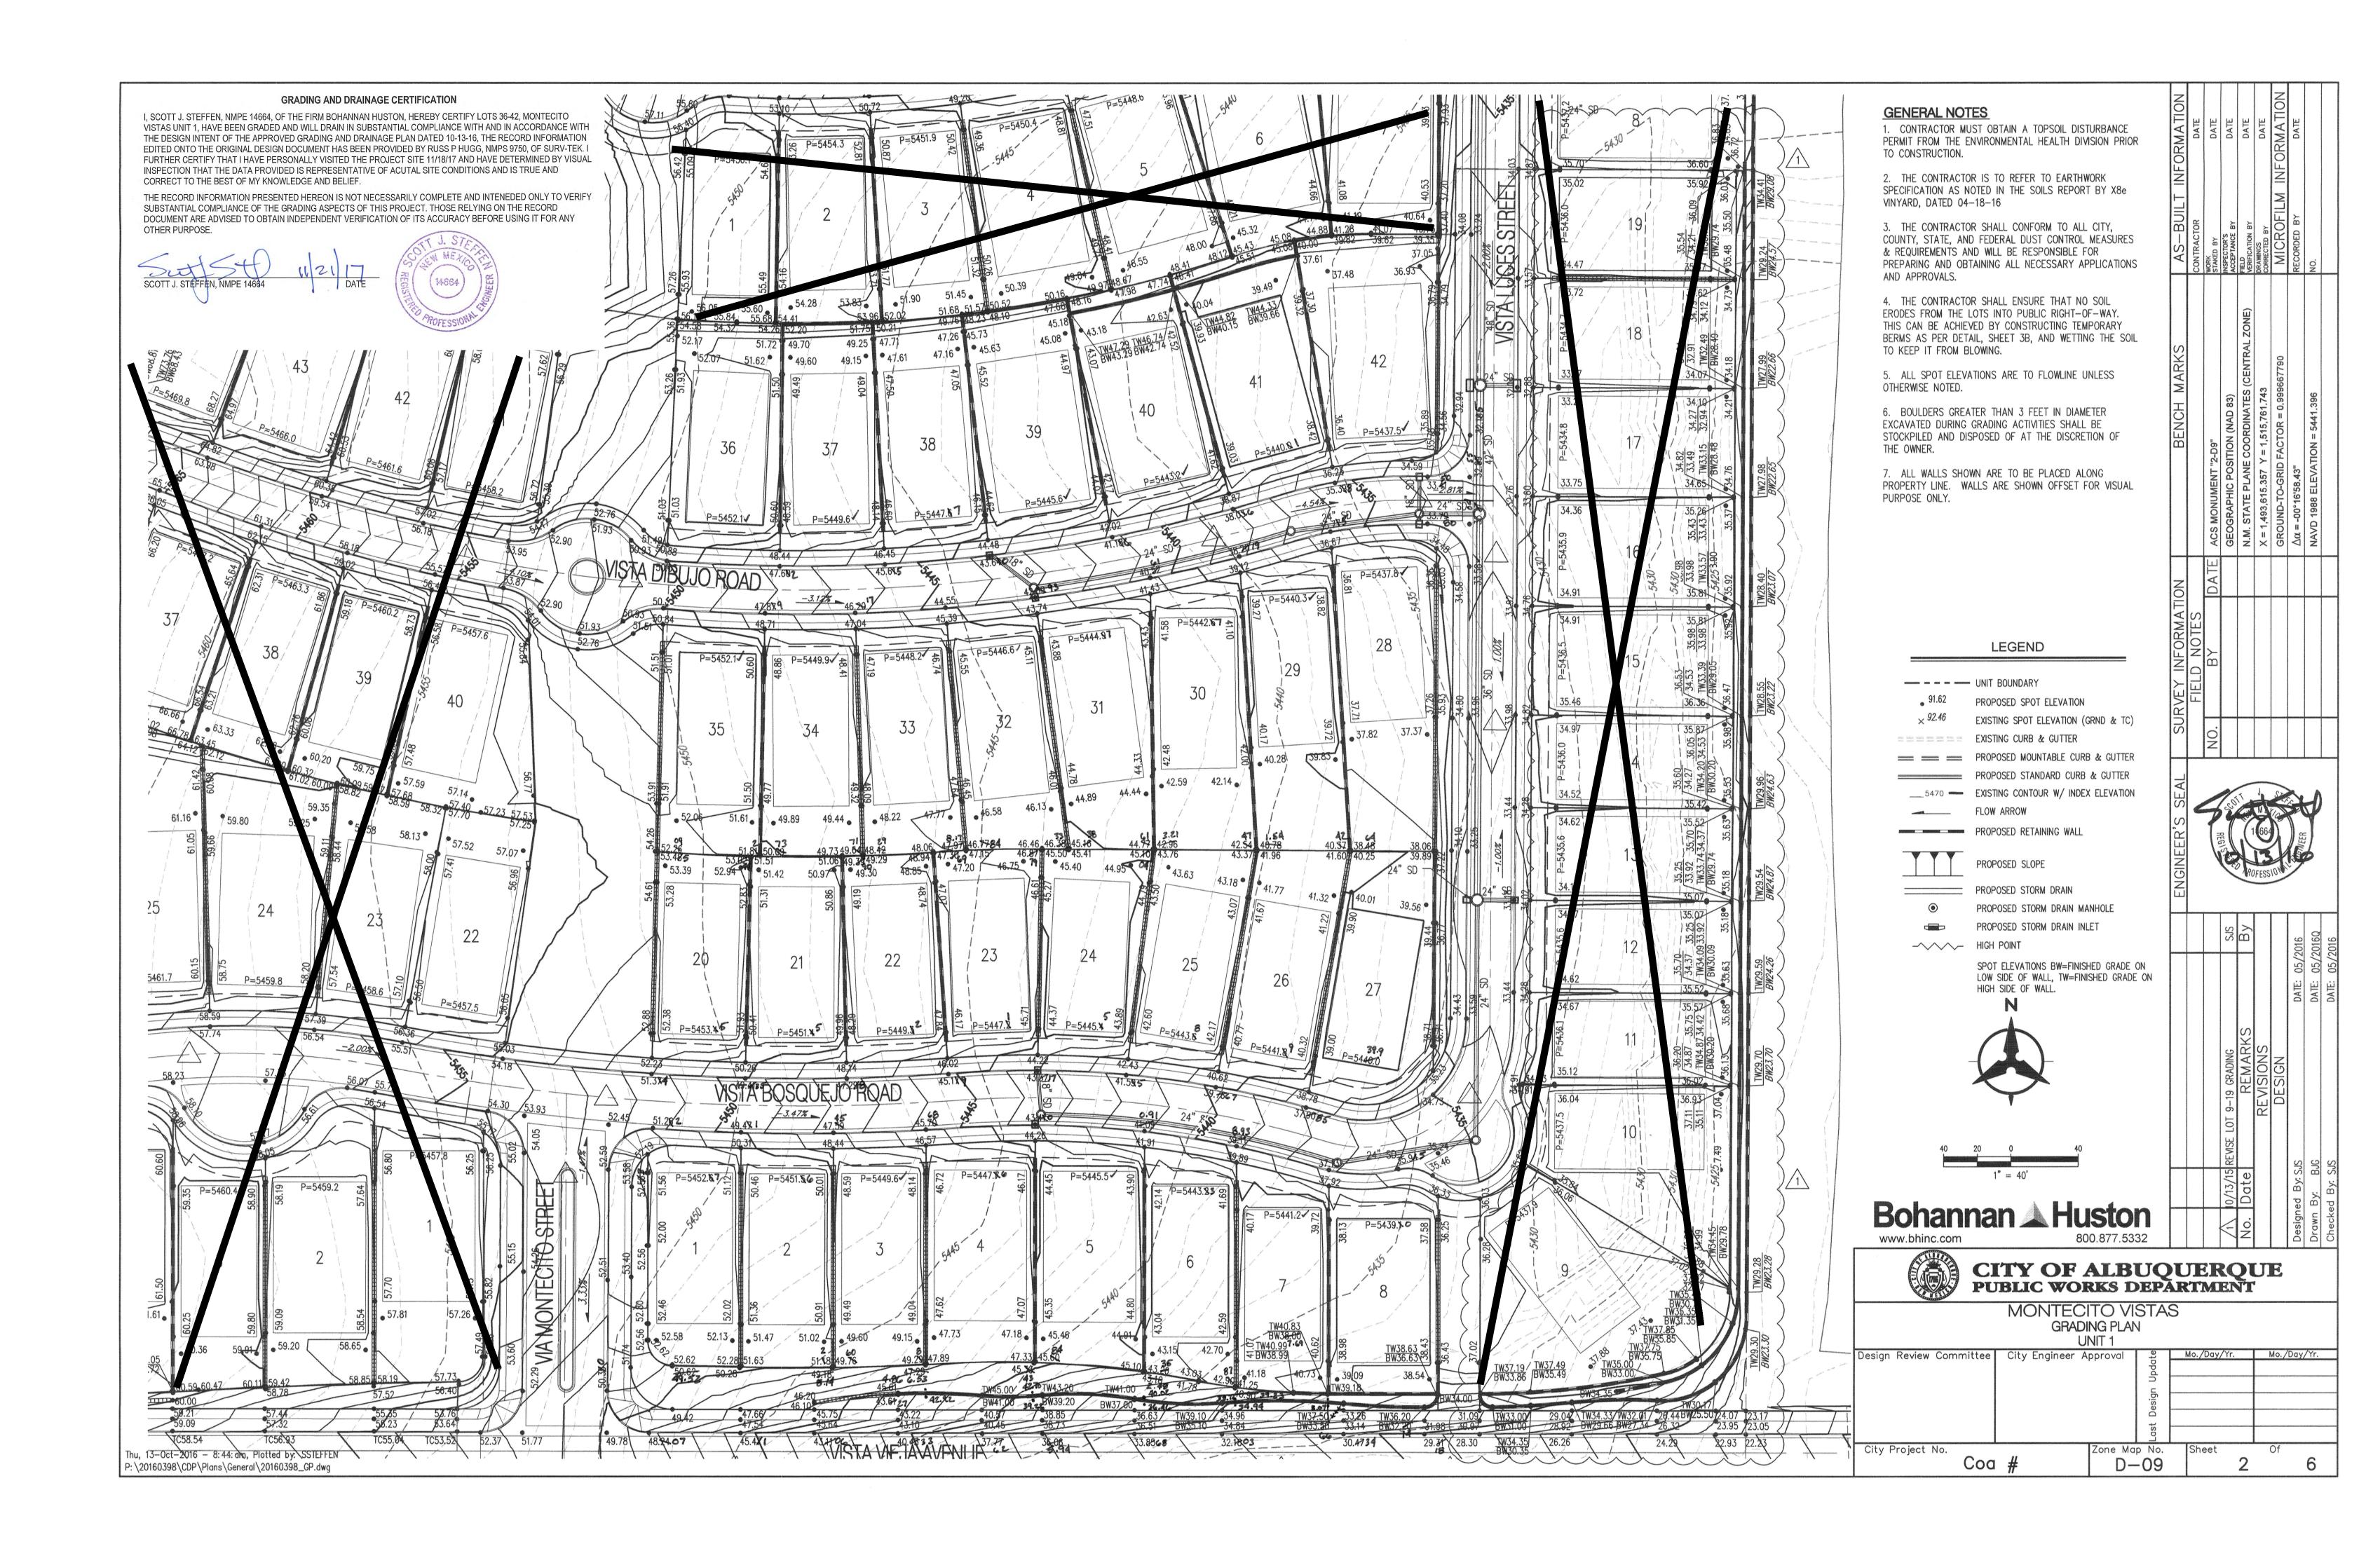

## CITY OF ALBUQUERQUE

Richard J. Berry, Mayor

November 29, 2017

Scott Steffen, PE Bohannan Huston, Inc. 7500 Jefferson St NE Albuquerque, NM 87109

RE: Montecito Vistas Unit 1, Lots 36-42 Request for Pad Certification – Accepted Engineer's Stamp Date: 10/13/16 Engineer's Certification Date: 11/21/17 Hydrology File: D09D005

Re: Partial Grading and Drainage Certification (Lots 36-42) Montecito Vistas Unit 1 - DRB Case No. 1009506

Dear Doug:

We are submitting a partial grading and drainage certification for Montecito Vistas Unit 1. The partial certification includes Lots 36-42. Enclosed for your review is the approved grading and drainage plan dated 10/13/16. These lots have been graded; retaining walls, curb and gutter have been constructed. In addition, all storm drain for Montecito Vistas Units 1 and 2 has been constructed, including the outfall to the Middle Branch of the Boca Negra Arroyo.

After reviewing these as-built elevations and visiting the site on 11/18/17. It is my belief that the above lots have been graded in substantial compliance with the approved grading and drainage plan and that the interim drainage improvements allow runoff to be managed in the interim condition.

Your review and approval is requested for Building Permit Approval for the above listed lots. I appreciate your time and consideration. If you have questions or require additional information, please contact me at 823-1000.