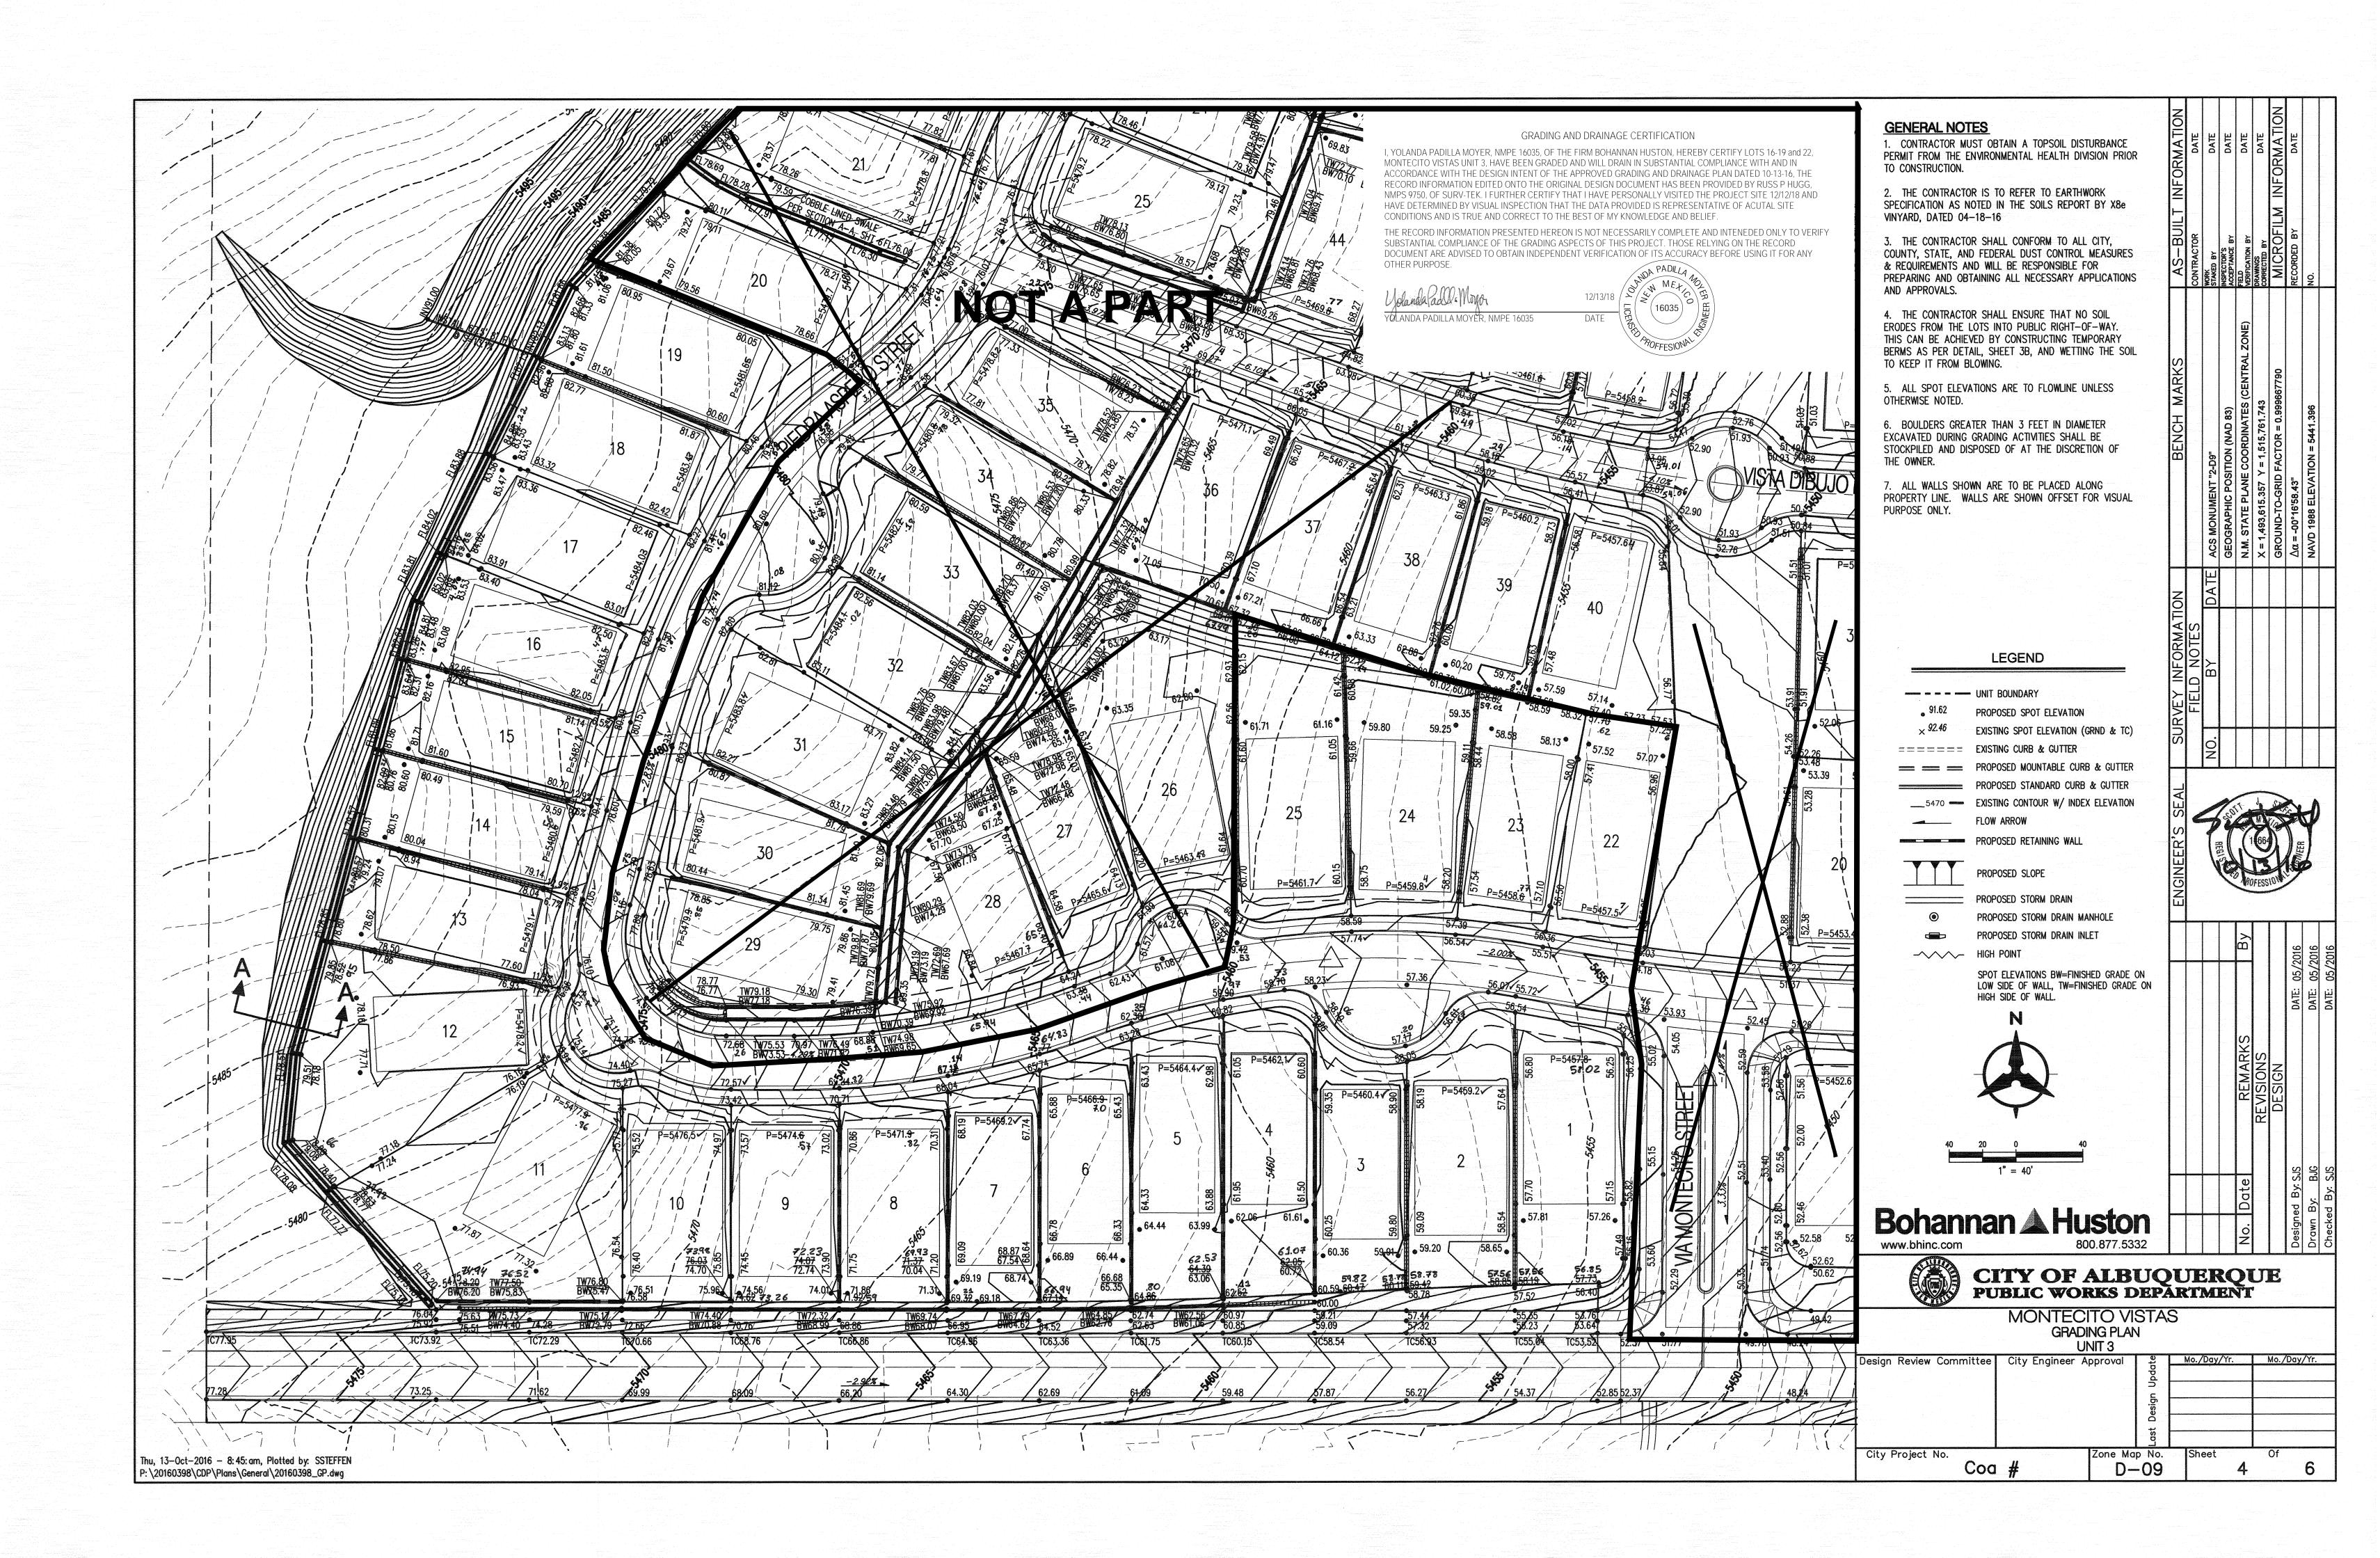

Re: Partial Grading and Drainage Certification Lots 16-19 and 22 Montecito Vistas Unit 3 -DRB Case No. 1009506

Dear Renée:

We are submitting a partial grading and drainage certification for Montecito Vistas Unit 3. The partial certification includes Lots 16-19 and 22. Enclosed for your review is the approved grading and drainage plan dated 10/13/16. These lots have been graded; curb and gutter and downstream infrastructure have been constructed.

After reviewing these as-built elevations and visiting the site on 12/12/18, it is my belief that the above lots have been graded in substantial compliance with the approved grading and drainage plan and that the interim drainage improvements allow runoff to be managed in the interim condition.