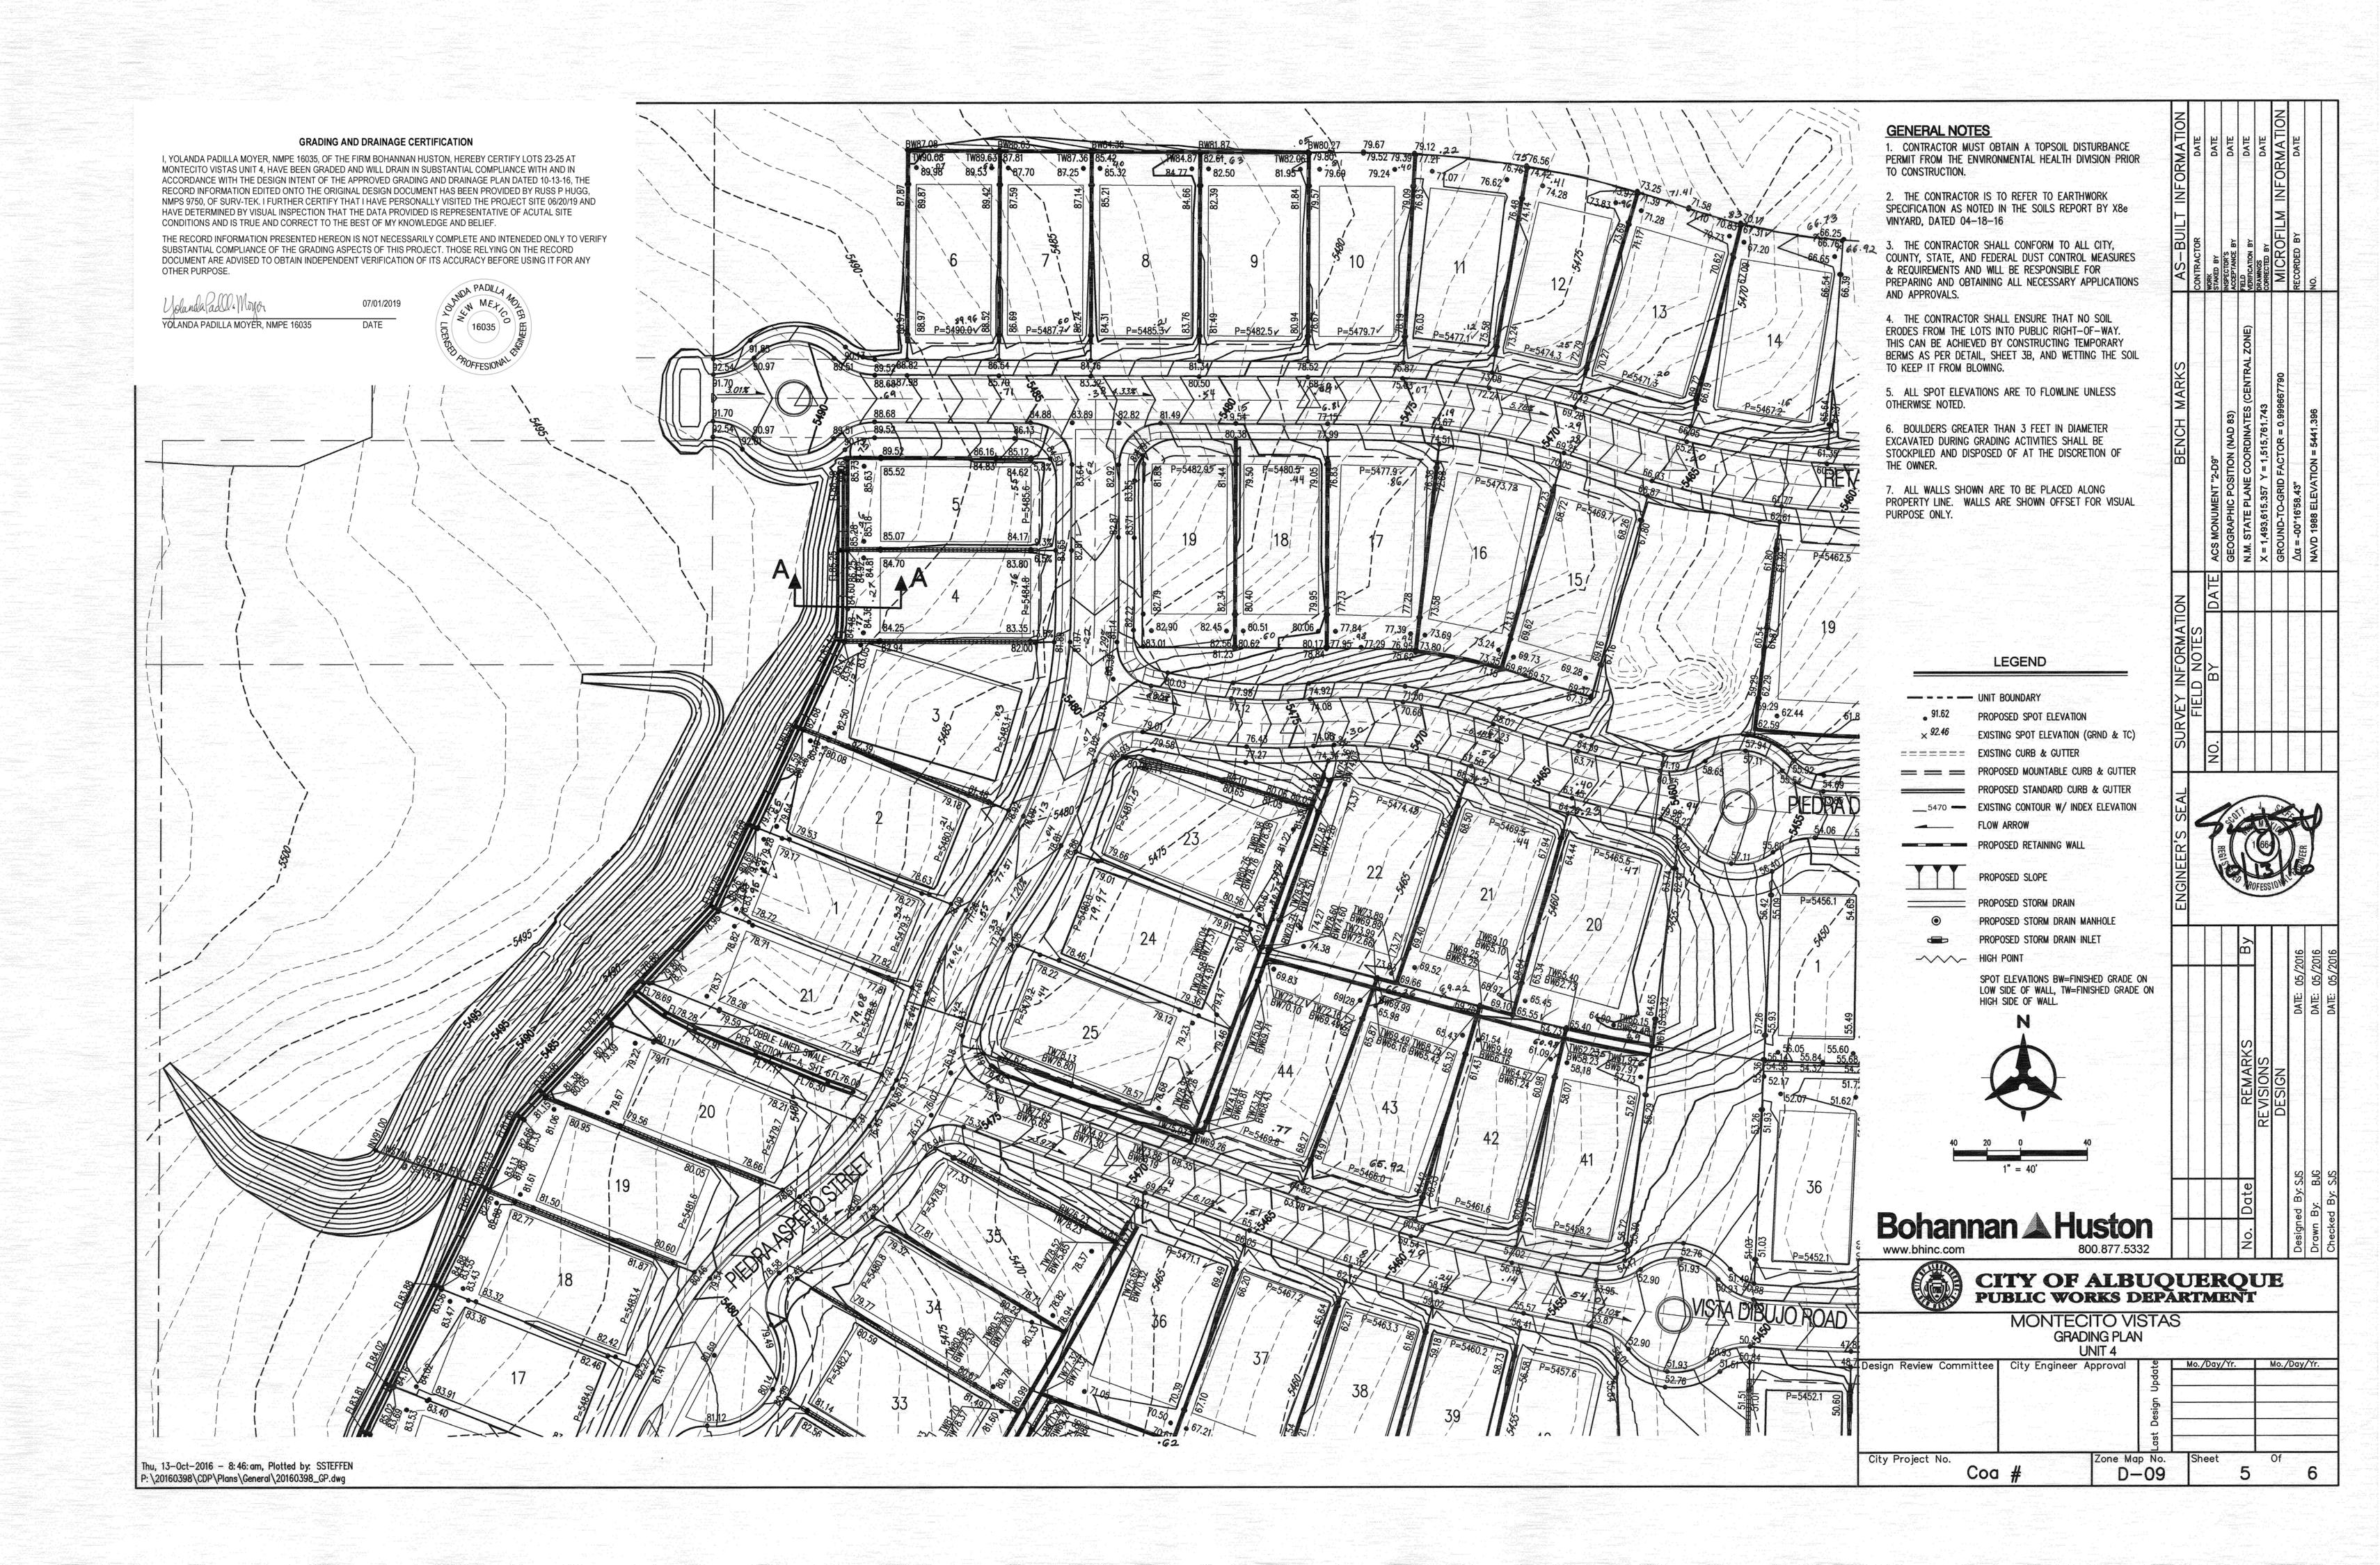

#### Dear Renée:

We are submitting a partial grading and drainage certification for Montecito Vistas Unit 4. The partial certification includes Lots 23-25. Enclosed for your review is the approved grading and drainage plan dated 10/13/16. These lots have been graded; curb and gutter and downstream infrastructure have been constructed.

After reviewing these as-built elevations and visiting the site on 6/20/2019, it is my belief that the above lots have been graded in substantial compliance with the approved grading and drainage plan and that the interim drainage improvements allow runoff to be managed in the interim condition.